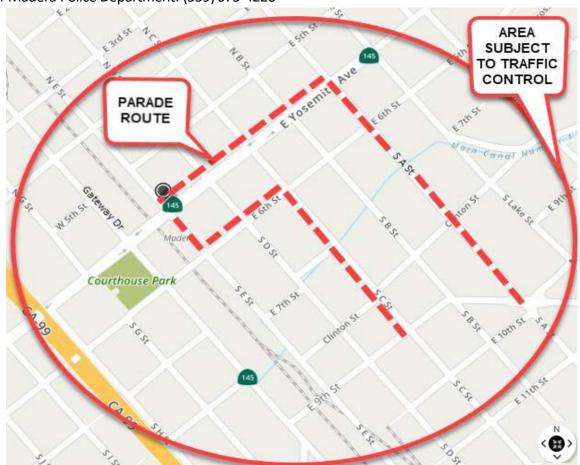

## NOTICE OF ROAD CLOSURE

**Where:** The following streets will be closed for the annual Candlelight Christmas Parade of Lights:

- Yosemite/HWY145 from E Street to A Street
- A Street from Yosemite/HWY 145 to 9<sup>th</sup> Street
- C Street from 9<sup>th</sup> Street to 6<sup>th</sup> Street
- 6<sup>th</sup> Street from 9<sup>th</sup> Street to E Street
- E Street from 6<sup>th</sup> Street to Yosemite/HWY 145.

Detours will be in effect. Parking will also be restricted in these areas with no parking on A Street and surrounding streets beginning at 1PM. See map below for details.

When: Beginning Thursday, December 5, 2024, 6:00PM-7:00PM