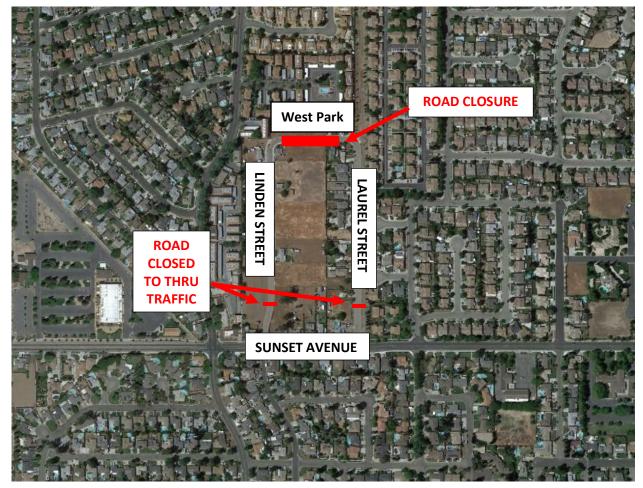

## NOTICE OF ROAD CLOSURE

- Where:David's Plumbing will be starting work on West Park between Linden Streetand Laurel Street. "Slow for the cone zone". Access to businesses and<br/>residences will always be maintained. See map below for details.
- When: Beginning Wednesday, December 6, 2023
- **Duration:** 3 days (Approximately), From 7 am to 4:30 pm.