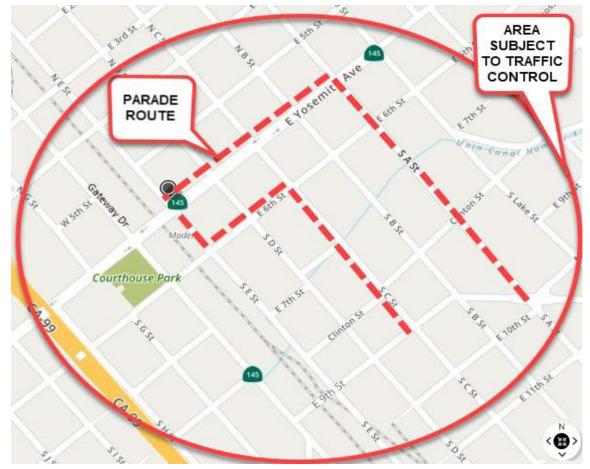

## NOTICE OF ROAD CLOSURE

Where: The following streets will be closed for the annual Candlelight Christmas Parade of Lights:

- Yosemite/HWY145 from E Street to A Street
- A Street from Yosemite/HWY 145 to 9<sup>th</sup> Street
- C Street from 9<sup>th</sup> Street to 6<sup>th</sup> Street
- 6<sup>th</sup> Street from 9<sup>th</sup> Street to E Street
- E Street from 6<sup>th</sup> Street to Yosemite/HWY 145.

Detours will be in effect. Parking will also be restricted in these areas with no parking on A Street and surrounding streets beginning at 1PM. See map below for details.

When: Beginning Thursday, November 30, 2023, 6:00PM-7:00PM