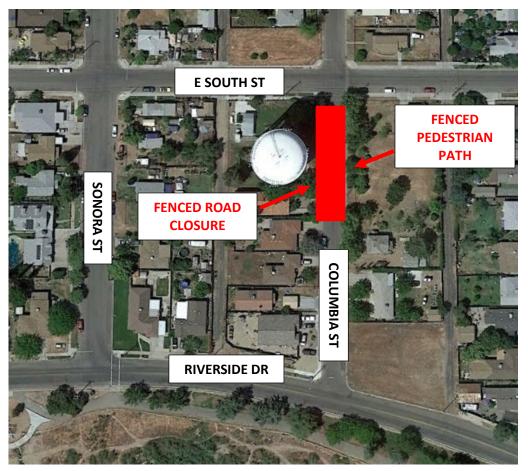

## NOTICE OF ROAD CLOSURE

- Where: Unified Field Services, Inc will be starting work on the Loy Cook Water Tower located at Columbia Street between E South Street and Riverside Drive. "Slow for the cone zone". Access to businesses and residences will always be maintained. See map below for details.
- When: Beginning Tuesday, November 21, 2023
- **Duration:** 90 days (Approximately)