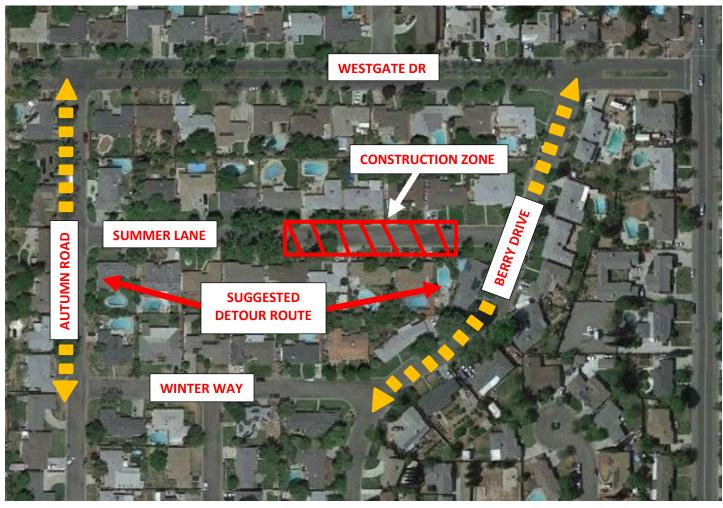

## NOTICE OF ROAD CLOSURE

**Where:** PG&E will be starting work on Summer Lane between Autumn Road and Berry Drive with a detour route available. "Slow for the cone zone". Access to businesses and residences will always be maintained. See map below for details.