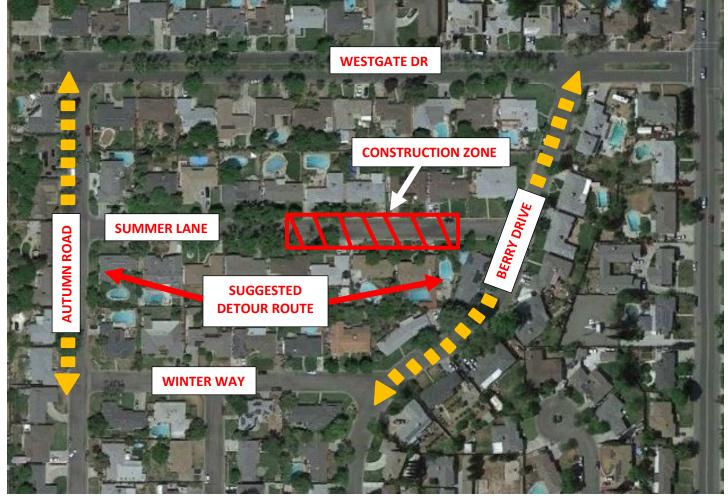

## NOTICE OF ROAD CLOSURE

**Where:** PG&E will be starting work on Summer Lane between Autumn Road and Berry Drive with a detour route available. "Slow for the cone zone". Access to businesses and residences will always be maintained. See map below for details.