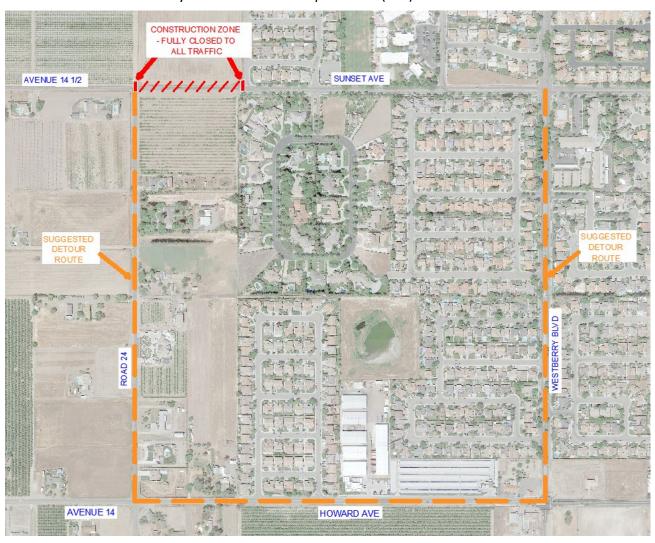

## NOTICE OF CONSTRUCTION ROAD CLOSURE

**Where:** Lawler Excavation will begin road work on Sunset Avenue between Road 24 and Caitlan Drive. "Slow for the cone zone." Access to businesses and residences will always be maintained. See map below for details.