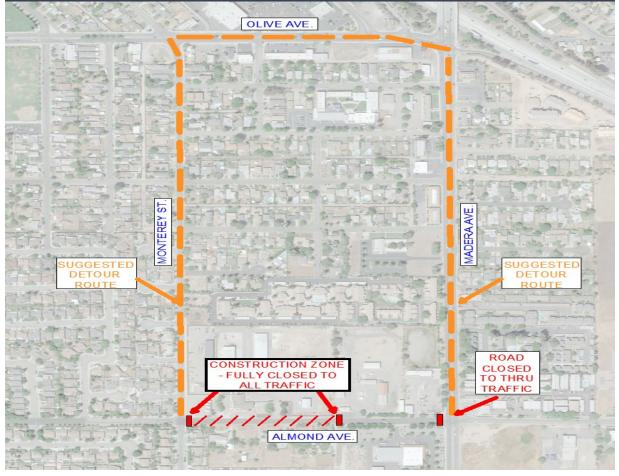

## NOTICE OF ROAD CLOSURE

**Where:** David's Plumbing will begin installation for water service connection. Road Closure will take place on Almond Ave between Monterey St and Madera Ave. "Slow for the cone zone". Access to businesses and residences will always be maintained. See map below for details.