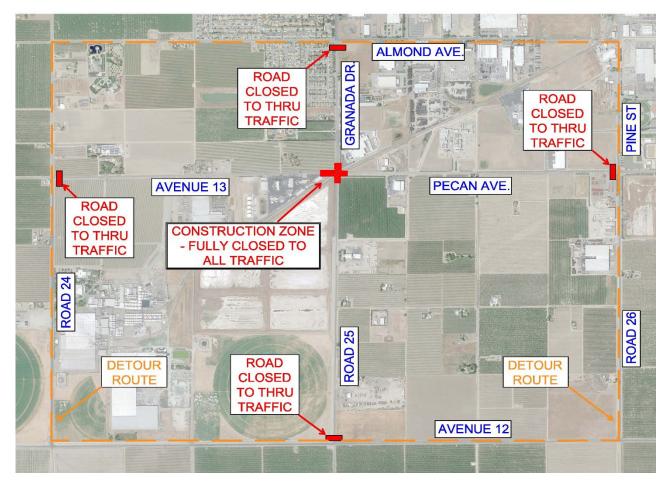

## \*\*\*UPDATED\*\*\* NOTICE OF ROAD CLOSURE FOR EMERGENCY SEWER REPAIR

**Where:** The intersection of Pecan Avenue (Avenue 13) and Granada Drive (Road 25) is closed to allow for repairs to a damaged sewer main in Avenue 13 at that location. See map below for details.