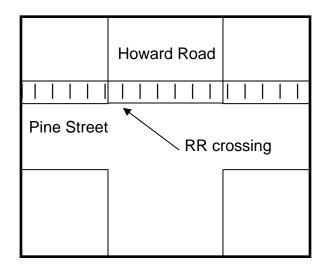

|  |  |
| mail                                                                                                                                                                                                                                        |  |  |

Thank you!

The City of Madera ADA Advisory Council

Please use the box below to help the City identify the location of your concern. Draw the area surrounding your area to the best of your ability. Examples are provided at the bottom as a reference.

| Location Name: | N |
|----------------|---|
|                |   |
|                |   |
|                |   |
|                |   |
|                |   |
|                |   |
|                |   |
|                |   |
|                |   |
|                |   |

## Examples: