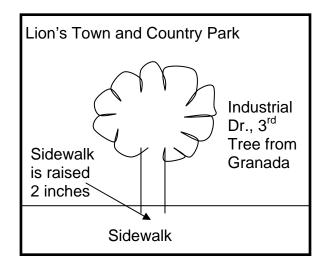

|  |  |
| mail                                                                                                                                                                                                                                        |  |  |

Thank you!

The City of Madera ADA Advisory Council

Please use the box below to help the City identify the location of your concern. Draw the area surrounding your area to the best of your ability. Examples are provided at the bottom as a reference.

| Location Name: | N |
|----------------|---|
|                |   |
|                |   |
|                |   |
|                |   |
|                |   |
|                |   |
|                |   |
|                |   |
|                |   |
|                |   |

## Examples: