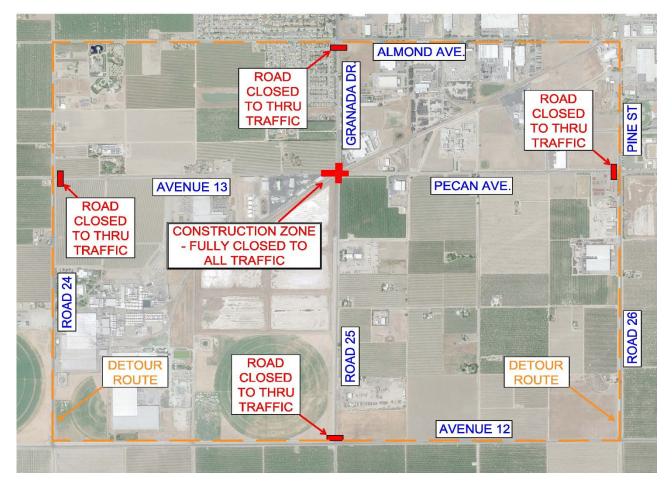

## \*\*\*UPDATED\*\*\* NOTICE OF ROAD CLOSURE FOR EMERGENCY SEWER REPAIR

**Where:** The intersection of Pecan Avenue (Avenue 13) and Granada Drive (Road 25) is closed to allow for repairs to a damaged sewer main in Avenue 13 at that location. See map below for details.