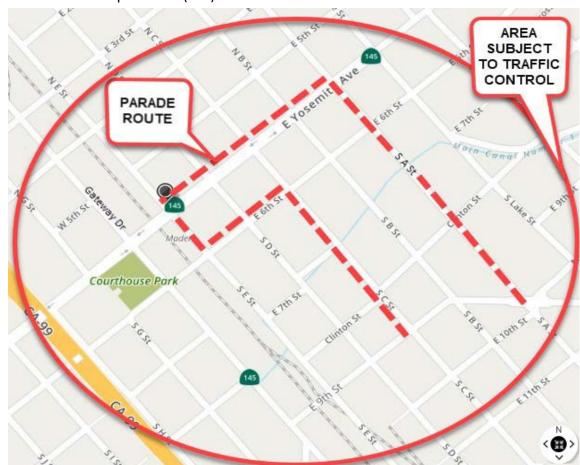

## NOTICE OF ROAD CLOSURE

Where: The following streets will be closed for the annual Candlelight Christmas Parade of Lights:

- Yosemite/HWY145 from E Street to A Street
- A Street from Yosemite/HWY 145 to 9<sup>th</sup> Street
- C Street from 9<sup>th</sup> Street to 6<sup>th</sup> Street
- 6<sup>th</sup> Street from 9<sup>th</sup> Street to E Street
- E Street from 6<sup>th</sup> Street to Yosemite/HWY 145.

Detours will be in effect. Parking will also be restricted in these areas with no parking on A Street and surrounding streets beginning at 1PM. See map below for details.

When: Beginning Thursday, December 1, 2022, 6:00PM-7:00PM