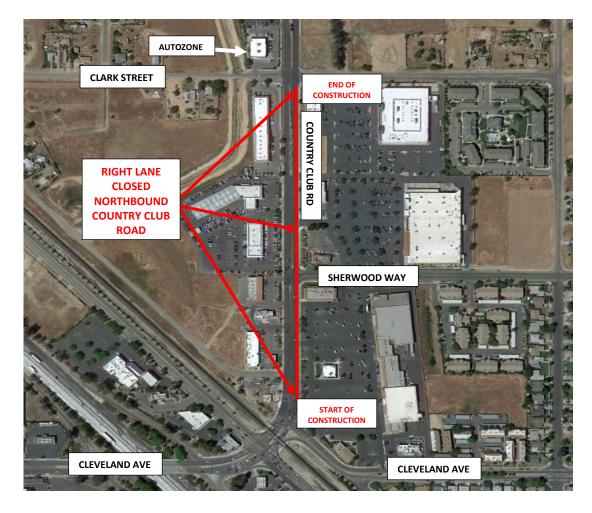

## NOTICE OF CONSTRUCTION

**Where:** AT&T will be performing underground work on Country Club Dr. between Cleveland Ave and Clark St. This project will last approximately 3 days. The project area and surrounding streets will be subject to construction area traffic control. "Slow for the cone zone." Access to businesses and residences will always be maintained. See the map below for details.