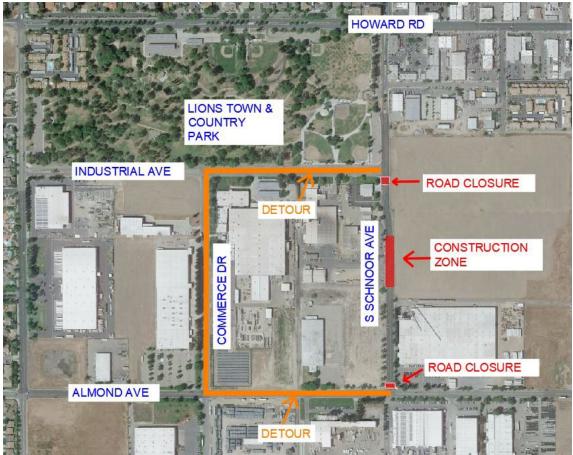

## NOTICE OF ROAD CLOSURE

**Where:** Henson General Engineering, Inc will begin sewer line installation. On Schnoor Avenue a Road Closure will take place between Industrial Ave and W. Almond Ave. This project will last approximately 21 days. The project area and surrounding streets will be subject to construction area traffic control. Access to businesses and Emergency Vehicles will always be maintained. See the map below for details.