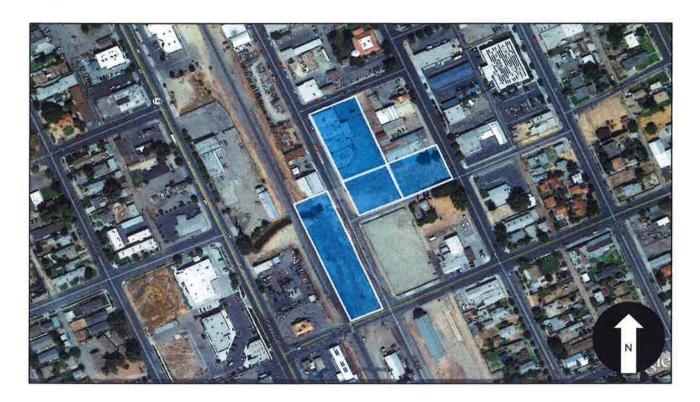

Stell Manfredi, Chairperson

ATTEST:

Claudia Mendoza, Recording Secretary

Madera

LONG RANGE PROPERTY MANAGEMENT PLAN: PROPERTY INVENTORY DATA

|           |                                      | HSC 34191.5 (e)(2)     |                                          | Н          | SC 34191.5 (c)(1)( | (A)        | 1           |                                       | SALE OF                          | PROPERTY         | HSC 34191.5 (c)(1)(E                  |                                         | HSC 34191.5 (c)(1)(               | C)       |                       | HSC 34191.5 (c)(1)(D)               | HSC 34                     | 191.5 (c)(1)(E)                     | HSC 34191.5 (c)(1)(F)                                                             | HSC 3419                                      | 1.5 (c)(1)(G)                                                | HSC 34191.5 (c)(1)H                                     |
|-----------|--------------------------------------|------------------------|------------------------------------------|------------|--------------------|------------|-------------|---------------------------------------|----------------------------------|------------------|---------------------------------------|-----------------------------------------|-----------------------------------|----------|-----------------------|-------------------------------------|----------------------------|-------------------------------------|-----------------------------------------------------------------------------------|-----------------------------------------------|--------------------------------------------------------------|---------------------------------------------------------|
| No.       | Property Typa                        | Permissable Use        | Permissable Usa<br>Detail                |            | Value at Time of   |            | Value Basis | Date of<br>Estimated<br>Current Value | Proposed Sale<br>Value<br>23,423 |                  | Purpose for which                     |                                         | APN#                              | Lot Size | Current<br>Zoning     | Estimate of Current<br>Parcel Value | Estimate of Income/Revenue | Contractual<br>requirements for use | History of<br>environmental<br>contamination, studies,<br>and/or remediation, and | Description of<br>property's<br>potential for | Advancement<br>of planning<br>objectives of<br>the successor | History of previou<br>development<br>proposals and acti |
| 1         | Vacant Lol                           | Retail/Commercial      |                                          | 11/6/2007  | \$ 200,000         | \$ 26,250  | \$4.50/SqFt | Jan 2013                              |                                  |                  | Retail/Commercial                     | 1401 E Yosemile Ave                     | 008-143-019                       | 5,205    | C1                    | 26,250                              |                            |                                     |                                                                                   |                                               |                                                              |                                                         |
| 2         | Vacant Lot                           | Retail/Commercial      | 2                                        | 11/6/2007  | \$ 52,500          | \$ 26,250  | \$4,50/SqFt | Jan 2013                              | 23,598                           | Unknown          | Retail/Commercial                     | 1403 E Yosemite Ave                     | 008-143-020                       | 5,244    | C1                    | 26,250                              |                            |                                     |                                                                                   |                                               |                                                              |                                                         |
|           |                                      |                        |                                          |            |                    |            | \$4,50/SqFt | Jan 2013                              | 18,621                           | Unknown          |                                       |                                         |                                   | -        |                       | 20,690                              |                            |                                     |                                                                                   |                                               |                                                              |                                                         |
| 3         | Vacant Lot                           | Retail/Commercial      |                                          | 10/6/2008  |                    |            |             |                                       | 24,197                           | Unknown          | Relail/Commercial                     | 1321 E Yosemite Ave                     | D07-142-001                       | 4,138    |                       |                                     |                            |                                     |                                                                                   |                                               |                                                              |                                                         |
| 4         | Vacant Lot                           | Relail/Commercial      |                                          | 2/8/2008   | \$ 100,000         | \$ 26,885  | \$4,50/SqFt | Jan 2013                              | 27,540                           | Unknown          | Retail/Commercial                     | 1407 E Yosemite Ave                     | 008-143-003                       | 5,377    | C1                    | 26,885                              |                            |                                     |                                                                                   |                                               |                                                              |                                                         |
| 5         | Vacant Lot                           | Retail/Commercial      |                                          | 7/25/2008  | \$ 174,000         | \$ 30,600  | \$4.50/SqFt | Jan 2013                              | 23,895                           | Unknown          | Retail/Commercial                     | 1399 E Yosemite Ave                     | 008-143-018                       | 6,120    | C1                    | 30,600                              |                            |                                     |                                                                                   |                                               |                                                              |                                                         |
| 6         | Vacant Lol                           | Retail/Commercial      |                                          | 4/20/2010  | \$ 42,640          | \$ 26,550  | \$4,50/SqFl | Jan 2013                              |                                  |                  | Retail/Commercial                     | 1405 E Yosemite Ave                     | 008-143-021                       | 5,310    | C1                    | 26,550                              |                            |                                     |                                                                                   |                                               |                                                              |                                                         |
| 7         | Vacant Lot                           | Retail/Commercial      |                                          | 8/20/2001  | \$ 113,000         | \$ 18,750  | Appraisal   | 6/1/2012                              | 18,750                           | Escrow Pending   | DT Commercial                         | 218 East Yosemile (Ritz                 | 007-161-006                       | 3,750    | C1                    | 18,750                              |                            |                                     |                                                                                   |                                               |                                                              |                                                         |
| 8         | Parking lot                          | Relail/Commercial      |                                          | 10/5/2007  |                    |            |             |                                       | 112,500                          | Unknown          | Parking lot                           | 121/125/129 North C Str                 |                                   |          |                       | 112,500                             |                            |                                     |                                                                                   |                                               |                                                              |                                                         |
|           |                                      |                        |                                          |            |                    |            |             |                                       | 44,703                           | Unknown          |                                       |                                         |                                   |          |                       |                                     |                            |                                     |                                                                                   |                                               |                                                              |                                                         |
| 9         | Vacant Lot                           | Retail/Commercial      |                                          | 9/14/2009  | \$ 1,098,000       | \$ 44,703  |             |                                       | 245,000                          | Unknown          | Retail/Commercial                     | 320 S. D Street                         | 007-184-010                       | 35,000   | C1                    | 44,703                              |                            |                                     |                                                                                   |                                               |                                                              |                                                         |
| 10        | Delapidated Industrial               | Retail/Commercial      |                                          | 9/14/2009  |                    | \$ 245,000 | Appraisal   | 4/12/2012                             |                                  |                  | Retail/Commercial                     | 100 E 7th Street                        | 007-184-023                       | 28,000   | G2                    | 245,000                             |                            |                                     |                                                                                   |                                               |                                                              |                                                         |
|           |                                      |                        |                                          |            |                    |            |             |                                       |                                  |                  |                                       |                                         | 207 101 001                       |          |                       | 44700                               |                            |                                     |                                                                                   |                                               |                                                              |                                                         |
| 11        | Vacant Lot                           | Retail/Commercial      |                                          | 9/14/2009  |                    | \$ 44,703  |             |                                       | 44703                            | Unknown          | Retail/Commercial                     | 321 South E Street                      | 007-184-024                       | 17,500   | C2                    | 44,703                              |                            |                                     |                                                                                   |                                               |                                                              |                                                         |
| 12        | Vacant Lot                           |                        |                                          | 11/14/2008 | \$ 220,000         | \$ 33,750  |             |                                       | 33740                            | Sold             | Retail/Commercial                     | 109 S. B Street                         | 007-165-011                       | 4,500    | C1                    | 33,750                              |                            |                                     |                                                                                   |                                               |                                                              |                                                         |
| 13        | Vacant Lot                           |                        |                                          | 3/31/2010  | \$ 172,000         | \$ 33,750  |             |                                       | 33745                            | Sold             | Relail/Commercial                     | 111 S. B Street                         | 007-165-010                       | 7,200    | C1                    | 33,750                              |                            |                                     |                                                                                   |                                               |                                                              |                                                         |
| 14        | Vacant Lot                           | Unaconomic Remina      | nL                                       | 4/25/2006  | \$ 20,000          | None       |             |                                       |                                  | Not for Sale     | Puplic Open Space                     | 103 Grove Street                        | 012-015-001                       | 10_125   | R1                    | 0                                   |                            |                                     |                                                                                   |                                               |                                                              |                                                         |
|           |                                      |                        |                                          |            |                    |            |             |                                       |                                  |                  | Leased to Madera<br>Chamber of        | 100000000000000000000000000000000000000 |                                   |          |                       |                                     |                            |                                     |                                                                                   |                                               |                                                              |                                                         |
| 15        |                                      |                        |                                          | 3/10/2000  | \$ 100,000         |            |             |                                       |                                  | Unknown          | Commerce-Non-Profi<br>Use             | 120 North E Street                      | 007-101-016                       | 18,200   | C2                    | 0                                   | \$100/Month                |                                     |                                                                                   |                                               |                                                              |                                                         |
| 16        |                                      |                        |                                          | 3/10/2000  | \$ 100,000         |            |             |                                       |                                  | Not for Sale     | 2 Monkeys Lease to<br>10/1/14         | 5 East Yosemile Avenue                  | 007-101-017                       | 10,000   | C1                    | 0                                   | \$1,300/Month              |                                     |                                                                                   |                                               |                                                              |                                                         |
| -         |                                      |                        |                                          |            |                    |            |             |                                       |                                  |                  | Gov't Offices -<br>Successor Agency & |                                         |                                   |          |                       |                                     |                            |                                     |                                                                                   |                                               |                                                              |                                                         |
| 17        |                                      |                        |                                          | 12/19/2008 | \$ 1,050,000       |            |             |                                       |                                  | Not for Sale     | Code Enf Office                       | 428 East Yosemite Aven                  | 007-165-019                       | 37_849   | C1                    | 0                                   |                            |                                     |                                                                                   |                                               |                                                              |                                                         |
| 18        | Abandoned Storm Pond<br>and 2 strips |                        |                                          |            | 435,021            | \$ 120,000 |             |                                       |                                  | Unknown          | Relail/Commercial                     | S. E Street                             | 011-183-002; 004 &<br>011-152-009 | 78,000   | - 6                   | 120,000                             |                            |                                     |                                                                                   |                                               |                                                              |                                                         |
| 19        | Abandoed RR                          |                        |                                          |            |                    |            |             |                                       |                                  | Unknown          |                                       | S. E Street & 8th Street                | 011 011 005 8 008                 |          |                       |                                     |                            |                                     |                                                                                   |                                               |                                                              |                                                         |
| 19        | spur/Vacant Lot                      |                        |                                          |            | 118,722            | 36,250     |             |                                       |                                  | 6/11/2014 Trf to | Retail/Commercial                     | 5, E Street & 8th Street                | 011-011-005 & 006                 | 21,287   |                       | 36,250                              |                            |                                     |                                                                                   |                                               |                                                              |                                                         |
| 20        | Church                               | -                      |                                          | 4/16/2013  | 265000             | 0          |             |                                       | 0                                | County           | Gov't Office                          | 300 S. G. Street                        | 010-162-001                       | 22,500   | PF                    | 312,520                             | 0                          |                                     |                                                                                   |                                               |                                                              |                                                         |
|           |                                      |                        |                                          |            |                    |            |             |                                       |                                  |                  |                                       |                                         |                                   |          |                       |                                     |                            |                                     |                                                                                   |                                               |                                                              |                                                         |
| hibit F P | roperties - Streets, ROW,            | & Ponds to be transfer | to City                                  |            |                    |            |             |                                       |                                  |                  |                                       |                                         |                                   |          |                       |                                     |                            |                                     |                                                                                   |                                               |                                                              |                                                         |
|           |                                      |                        |                                          |            |                    |            |             |                                       |                                  |                  |                                       |                                         |                                   |          |                       |                                     |                            |                                     |                                                                                   |                                               |                                                              |                                                         |
|           | County Assessor #                    | APN                    |                                          |            | Exhibit            |            |             |                                       |                                  |                  |                                       |                                         |                                   |          | PF - Median           |                                     |                            |                                     |                                                                                   |                                               |                                                              |                                                         |
| 20        | 90                                   | 008-093-026-000        | Median                                   | 3/10/1999  | F                  | 9          |             |                                       |                                  |                  | Residential Subdivision               | in                                      | 008-093-026-000                   | 2,800    | Island<br>PF - Median | 0                                   | 0                          |                                     |                                                                                   |                                               |                                                              |                                                         |
| 21        | 91                                   | 008-093-027-000        |                                          | 3/10/1999  | F                  | - 0        |             |                                       |                                  |                  | Residential Subdivision               | in                                      | 008-093-027-000                   |          | Island<br>PF - Storm  | 0                                   | 0                          |                                     |                                                                                   |                                               |                                                              |                                                         |
| 22        | 94                                   | 008-120-051-000        |                                          | 11/14/2001 |                    |            |             |                                       |                                  |                  | Residential Subdivision               | 1                                       | 008-120-051-000                   |          |                       | 0                                   | 0                          |                                     |                                                                                   |                                               |                                                              |                                                         |
| 23        | 84                                   | 008-022-036-000        |                                          | 8/11/2004  |                    | 0          | -           |                                       |                                  |                  | Street ROW                            |                                         | 008-022-036-000                   |          | ROW                   | 0                                   | 0                          |                                     |                                                                                   |                                               |                                                              |                                                         |
| 24        | 85                                   | 008-023-012-000        |                                          | 4/13/2005  |                    | 0          |             |                                       |                                  |                  | Street ROW                            |                                         | 008-023-012-000                   |          |                       | 0                                   | 0.                         |                                     |                                                                                   |                                               |                                                              |                                                         |
| 25        | 96                                   | 008-142-037-000        |                                          | 4/8/2009   |                    | 0          |             |                                       |                                  |                  | Street ROW                            |                                         | 008-142-037-000                   |          |                       | .0                                  | 0                          |                                     |                                                                                   |                                               |                                                              |                                                         |
| 26        | 97                                   | 008-142-041-000        | VIII I A I I I I I I I I I I I I I I I I | 5/18/2000  |                    |            |             |                                       |                                  |                  | Street ROW                            |                                         | 008-142-041-000                   |          | ROW                   | 0                                   | 0                          |                                     |                                                                                   |                                               |                                                              |                                                         |
| 27        | 120                                  | 008-143-001-000        |                                          | 3/10/1999  |                    | 0          |             |                                       |                                  |                  | Utility ROW                           |                                         | 008-143-001-000                   |          |                       | 0                                   | 0                          |                                     |                                                                                   |                                               |                                                              |                                                         |
| 20        | 92                                   | 008-093-028-000        |                                          | 5/18/2000  | F                  | 0          |             |                                       |                                  |                  | Street                                |                                         | 008-093-028-000                   | 11,325   |                       | 0                                   | 0                          |                                     |                                                                                   |                                               |                                                              |                                                         |
| 30        | 85                                   | 008-043-022-000        |                                          | 6/6/1996   | e e                | 0          |             |                                       |                                  |                  | Street                                |                                         | 008-043-022-000                   |          | 100                   | 0                                   | 0                          |                                     |                                                                                   |                                               |                                                              |                                                         |
| 30        | 8/                                   | 008-082-056-000        |                                          | 6/6/1996   | Ē                  | 0          |             |                                       |                                  |                  | Street                                |                                         | 008-082-056-000                   | 374555   |                       | 0                                   | 0                          |                                     |                                                                                   |                                               |                                                              |                                                         |
| 32        | ac ac                                | 008-082-069-000        |                                          | 6/6/1996   | F                  | 0          |             |                                       |                                  |                  | Street                                |                                         | 008-082-057-000                   |          |                       | 0                                   | 0                          |                                     |                                                                                   |                                               |                                                              |                                                         |
| 33        | QF.                                  | 008-120-052-000        |                                          | 11/14/2001 | F                  | 0          |             |                                       |                                  |                  | Street                                |                                         | 008-120-052-000                   |          | PF Street             | 0                                   | 0                          |                                     |                                                                                   |                                               |                                                              |                                                         |
| - 00      | 119                                  |                        |                                          | 4/8/2009   | -                  | 10         |             |                                       |                                  |                  | Street                                |                                         | 008-142-067-000                   | -0.15.15 | V-10-2-41             | 0                                   |                            |                                     |                                                                                   |                                               |                                                              |                                                         |