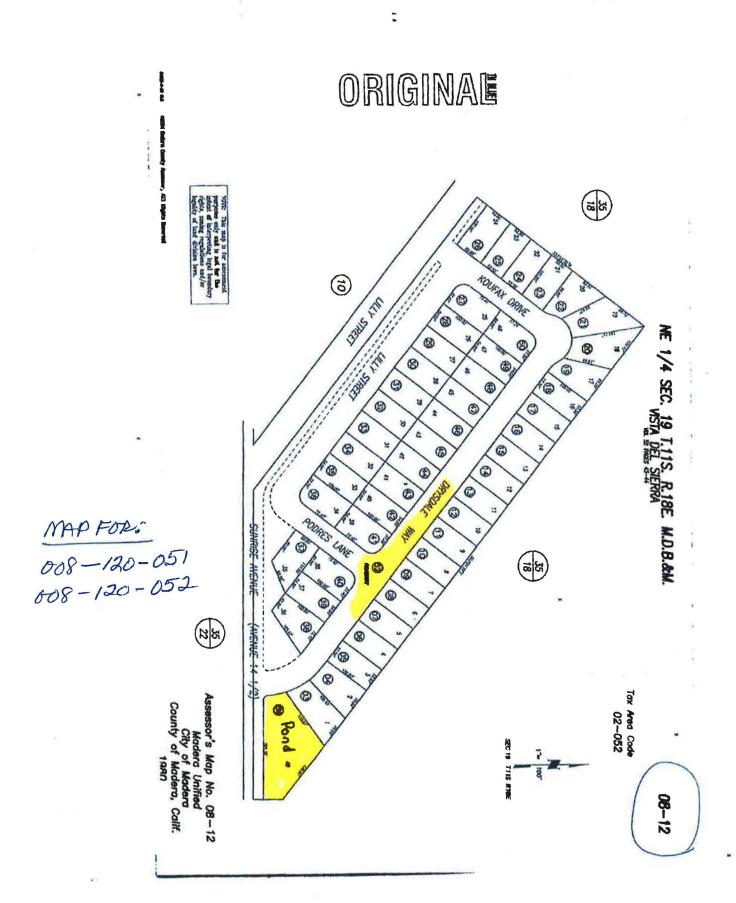

Stell Manfredi, Chairperson

ATTEST:

Claudia Mendoza, Recording Secretary

Madera

LONG RANGE PROPERTY MANAGEMENT PLAN: PROPERTY INVENTORY DATA

|           |                                      | HSC 34191.5 (e)(2)     |                                          | Н          | SC 34191.5 (c)(1)( | (A)        | 1           |                                       | SALE OF                          | PROPERTY         | HSC 34191.5 (c)(1)(E                  |                                         | HSC 34191.5 (c)(1)(               | C)       |                       | HSC 34191.5 (c)(1)(D)               | HSC 34                     | 191.5 (c)(1)(E)                     | HSC 34191.5 (c)(1)(F)                                                             | HSC 3419                                      | 1.5 (c)(1)(G)                                                | HSC 34191.5 (c)(1)H                                     |
|-----------|--------------------------------------|------------------------|------------------------------------------|------------|--------------------|------------|-------------|---------------------------------------|----------------------------------|------------------|---------------------------------------|-----------------------------------------|-----------------------------------|----------|-----------------------|-------------------------------------|----------------------------|-------------------------------------|-----------------------------------------------------------------------------------|-----------------------------------------------|--------------------------------------------------------------|---------------------------------------------------------|
| No.       | Property Typa                        | Permissable Use        | Permissable Usa<br>Detail                |            | Value at Time of   |            | Value Basis | Date of<br>Estimated<br>Current Value | Proposed Sale<br>Value<br>23,423 |                  | Purpose for which                     |                                         | APN#                              | Lot Size | Current<br>Zoning     | Estimate of Current<br>Parcel Value | Estimate of Income/Revenue | Contractual<br>requirements for use | History of<br>environmental<br>contamination, studies,<br>and/or remediation, and | Description of<br>property's<br>potential for | Advancement<br>of planning<br>objectives of<br>the successor | History of previou<br>development<br>proposals and acti |
| 1         | Vacant Lol                           | Retail/Commercial      |                                          | 11/6/2007  | \$ 200,000         | \$ 26,250  | \$4.50/SqFt | Jan 2013                              |                                  |                  | Retail/Commercial                     | 1401 E Yosemile Ave                     | 008-143-019                       | 5,205    | C1                    | 26,250                              |                            |                                     |                                                                                   |                                               |                                                              |                                                         |
| 2         | Vacant Lot                           | Retail/Commercial      | 2                                        | 11/6/2007  | \$ 52,500          | \$ 26,250  | \$4,50/SqFt | Jan 2013                              | 23,598                           | Unknown          | Retail/Commercial                     | 1403 E Yosemite Ave                     | 008-143-020                       | 5,244    | C1                    | 26,250                              |                            |                                     |                                                                                   |                                               |                                                              |                                                         |
|           |                                      |                        |                                          |            |                    |            | \$4,50/SqFt | Jan 2013                              | 18,621                           | Unknown          |                                       |                                         |                                   | -        |                       | 20,690                              |                            |                                     |                                                                                   |                                               |                                                              |                                                         |
| 3         | Vacant Lot                           | Retail/Commercial      |                                          | 10/6/2008  |                    |            |             |                                       | 24,197                           | Unknown          | Relail/Commercial                     | 1321 E Yosemite Ave                     | D07-142-001                       | 4,138    |                       |                                     |                            |                                     |                                                                                   |                                               |                                                              |                                                         |
| 4         | Vacant Lot                           | Relail/Commercial      |                                          | 2/8/2008   | \$ 100,000         | \$ 26,885  | \$4,50/SqFt | Jan 2013                              | 27,540                           | Unknown          | Retail/Commercial                     | 1407 E Yosemite Ave                     | 008-143-003                       | 5,377    | C1                    | 26,885                              |                            |                                     |                                                                                   |                                               |                                                              |                                                         |
| 5         | Vacant Lot                           | Retail/Commercial      |                                          | 7/25/2008  | \$ 174,000         | \$ 30,600  | \$4.50/SqFt | Jan 2013                              | 23,895                           | Unknown          | Retail/Commercial                     | 1399 E Yosemite Ave                     | 008-143-018                       | 6,120    | C1                    | 30,600                              |                            |                                     |                                                                                   |                                               |                                                              |                                                         |
| 6         | Vacant Lol                           | Retail/Commercial      |                                          | 4/20/2010  | \$ 42,640          | \$ 26,550  | \$4,50/SqFl | Jan 2013                              |                                  |                  | Retail/Commercial                     | 1405 E Yosemite Ave                     | 008-143-021                       | 5,310    | C1                    | 26,550                              |                            |                                     |                                                                                   |                                               |                                                              |                                                         |
| 7         | Vacant Lot                           | Retail/Commercial      |                                          | 8/20/2001  | \$ 113,000         | \$ 18,750  | Appraisal   | 6/1/2012                              | 18,750                           | Escrow Pending   | DT Commercial                         | 218 East Yosemile (Ritz                 | 007-161-006                       | 3,750    | C1                    | 18,750                              |                            |                                     |                                                                                   |                                               |                                                              |                                                         |
| 8         | Parking lot                          | Relail/Commercial      |                                          | 10/5/2007  |                    |            |             |                                       | 112,500                          | Unknown          | Parking lot                           | 121/125/129 North C Str                 |                                   |          |                       | 112,500                             |                            |                                     |                                                                                   |                                               |                                                              |                                                         |
|           |                                      |                        |                                          |            |                    |            |             |                                       | 44,703                           | Unknown          |                                       |                                         |                                   |          |                       |                                     |                            |                                     |                                                                                   |                                               |                                                              |                                                         |
| 9         | Vacant Lot                           | Retail/Commercial      |                                          | 9/14/2009  | \$ 1,098,000       | \$ 44,703  |             |                                       | 245,000                          | Unknown          | Retail/Commercial                     | 320 S. D Street                         | 007-184-010                       | 35,000   | C1                    | 44,703                              |                            |                                     |                                                                                   |                                               |                                                              |                                                         |
| 10        | Delapidated Industrial               | Retail/Commercial      |                                          | 9/14/2009  |                    | \$ 245,000 | Appraisal   | 4/12/2012                             |                                  |                  | Retail/Commercial                     | 100 E 7th Street                        | 007-184-023                       | 28,000   | G2                    | 245,000                             |                            |                                     |                                                                                   |                                               |                                                              |                                                         |
|           |                                      |                        |                                          |            |                    |            |             |                                       |                                  |                  |                                       |                                         | 207 101 001                       |          |                       | 44700                               |                            |                                     |                                                                                   |                                               |                                                              |                                                         |
| 11        | Vacant Lot                           | Retail/Commercial      |                                          | 9/14/2009  |                    | \$ 44,703  |             |                                       | 44703                            | Unknown          | Retail/Commercial                     | 321 South E Street                      | 007-184-024                       | 17,500   | C2                    | 44,703                              |                            |                                     |                                                                                   |                                               |                                                              |                                                         |
| 12        | Vacant Lot                           |                        |                                          | 11/14/2008 | \$ 220,000         | \$ 33,750  |             |                                       | 33740                            | Sold             | Retail/Commercial                     | 109 S. B Street                         | 007-165-011                       | 4,500    | C1                    | 33,750                              |                            |                                     |                                                                                   |                                               |                                                              |                                                         |
| 13        | Vacant Lot                           |                        |                                          | 3/31/2010  | \$ 172,000         | \$ 33,750  |             |                                       | 33745                            | Sold             | Relail/Commercial                     | 111 S. B Street                         | 007-165-010                       | 7,200    | C1                    | 33,750                              |                            |                                     |                                                                                   |                                               |                                                              |                                                         |
| 14        | Vacant Lot                           | Unaconomic Remina      | nL                                       | 4/25/2006  | \$ 20,000          | None       |             |                                       |                                  | Not for Sale     | Puplic Open Space                     | 103 Grove Street                        | 012-015-001                       | 10_125   | R1                    | 0                                   |                            |                                     |                                                                                   |                                               |                                                              |                                                         |
|           |                                      |                        |                                          |            |                    |            |             |                                       |                                  |                  | Leased to Madera<br>Chamber of        | 100000000000000000000000000000000000000 |                                   |          |                       |                                     |                            |                                     |                                                                                   |                                               |                                                              |                                                         |
| 15        |                                      |                        |                                          | 3/10/2000  | \$ 100,000         |            |             |                                       |                                  | Unknown          | Commerce-Non-Profi<br>Use             | 120 North E Street                      | 007-101-016                       | 18,200   | C2                    | 0                                   | \$100/Month                |                                     |                                                                                   |                                               |                                                              |                                                         |
| 16        |                                      |                        |                                          | 3/10/2000  | \$ 100,000         |            |             |                                       |                                  | Not for Sale     | 2 Monkeys Lease to<br>10/1/14         | 5 East Yosemile Avenue                  | 007-101-017                       | 10,000   | C1                    | 0                                   | \$1,300/Month              |                                     |                                                                                   |                                               |                                                              |                                                         |
| -         |                                      |                        |                                          |            |                    |            |             |                                       |                                  |                  | Gov't Offices -<br>Successor Agency & |                                         |                                   |          |                       |                                     |                            |                                     |                                                                                   |                                               |                                                              |                                                         |
| 17        |                                      |                        |                                          | 12/19/2008 | \$ 1,050,000       |            |             |                                       |                                  | Not for Sale     | Code Enf Office                       | 428 East Yosemite Aven                  | 007-165-019                       | 37_849   | C1                    | 0                                   |                            |                                     |                                                                                   |                                               |                                                              |                                                         |
| 18        | Abandoned Storm Pond<br>and 2 strips |                        |                                          |            | 435,021            | \$ 120,000 |             |                                       |                                  | Unknown          | Relail/Commercial                     | S. E Street                             | 011-183-002; 004 &<br>011-152-009 | 78,000   | - 6                   | 120,000                             |                            |                                     |                                                                                   |                                               |                                                              |                                                         |
| 19        | Abandoed RR                          |                        |                                          |            |                    |            |             |                                       |                                  | Unknown          |                                       | S. E Street & 8th Street                | 011 011 005 8 008                 |          |                       |                                     |                            |                                     |                                                                                   |                                               |                                                              |                                                         |
| 19        | spur/Vacant Lot                      |                        |                                          |            | 118,722            | 36,250     |             |                                       |                                  | 6/11/2014 Trf to | Retail/Commercial                     | 5, E Street & 8th Street                | 011-011-005 & 006                 | 21,287   |                       | 36,250                              |                            |                                     |                                                                                   |                                               |                                                              |                                                         |
| 20        | Church                               | -                      |                                          | 4/16/2013  | 265000             | 0          |             |                                       | 0                                | County           | Gov't Office                          | 300 S. G. Street                        | 010-162-001                       | 22,500   | PF                    | 312,520                             | 0                          |                                     |                                                                                   |                                               |                                                              |                                                         |
|           |                                      |                        |                                          |            |                    |            |             |                                       |                                  |                  |                                       |                                         |                                   |          |                       |                                     |                            |                                     |                                                                                   |                                               |                                                              |                                                         |
| hibit F P | roperties - Streets, ROW,            | & Ponds to be transfer | to City                                  |            |                    |            |             |                                       |                                  |                  |                                       |                                         |                                   |          |                       |                                     |                            |                                     |                                                                                   |                                               |                                                              |                                                         |
|           |                                      |                        |                                          |            |                    |            |             |                                       |                                  |                  |                                       |                                         |                                   |          |                       |                                     |                            |                                     |                                                                                   |                                               |                                                              |                                                         |
|           | County Assessor #                    | APN                    |                                          |            | Exhibit            |            |             |                                       |                                  |                  |                                       |                                         |                                   |          | PF - Median           |                                     |                            |                                     |                                                                                   |                                               |                                                              |                                                         |
| 20        | 90                                   | 008-093-026-000        | Median                                   | 3/10/1999  | F                  | 9          |             |                                       |                                  |                  | Residential Subdivision               | in                                      | 008-093-026-000                   | 2,800    | Island<br>PF - Median | 0                                   | 0                          |                                     |                                                                                   |                                               |                                                              |                                                         |
| 21        | 91                                   | 008-093-027-000        |                                          | 3/10/1999  | F                  | - 0        |             |                                       |                                  |                  | Residential Subdivision               | in                                      | 008-093-027-000                   |          | Island<br>PF - Storm  | 0                                   | 0                          |                                     |                                                                                   |                                               |                                                              |                                                         |
| 22        | 94                                   | 008-120-051-000        |                                          | 11/14/2001 |                    |            |             |                                       |                                  |                  | Residential Subdivision               | 1                                       | 008-120-051-000                   |          |                       | 0                                   | 0                          |                                     |                                                                                   |                                               |                                                              |                                                         |
| 23        | 84                                   | 008-022-036-000        |                                          | 8/11/2004  |                    | 0          | -           |                                       |                                  |                  | Street ROW                            |                                         | 008-022-036-000                   |          | ROW                   | 0                                   | 0                          |                                     |                                                                                   |                                               |                                                              |                                                         |
| 24        | 85                                   | 008-023-012-000        |                                          | 4/13/2005  |                    | 0          |             |                                       |                                  |                  | Street ROW                            |                                         | 008-023-012-000                   |          |                       | 0                                   | 0.                         |                                     |                                                                                   |                                               |                                                              |                                                         |
| 25        | 96                                   | 008-142-037-000        |                                          | 4/8/2009   |                    | 0          |             |                                       |                                  |                  | Street ROW                            |                                         | 008-142-037-000                   |          |                       | .0                                  | 0                          |                                     |                                                                                   |                                               |                                                              |                                                         |
| 26        | 97                                   | 008-142-041-000        | VIII I A I I I I I I I I I I I I I I I I | 5/18/2000  |                    |            |             |                                       |                                  |                  | Street ROW                            |                                         | 008-142-041-000                   |          | ROW                   | 0                                   | 0                          |                                     |                                                                                   |                                               |                                                              |                                                         |
| 27        | 120                                  | 008-143-001-000        |                                          | 3/10/1999  |                    | 0          |             |                                       |                                  |                  | Utility ROW                           |                                         | 008-143-001-000                   |          |                       | 0                                   | 0                          |                                     |                                                                                   |                                               |                                                              |                                                         |
| 20        | 92                                   | 008-093-028-000        |                                          | 5/18/2000  | F                  | 0          |             |                                       |                                  |                  | Street                                |                                         | 008-093-028-000                   | 11,325   |                       | 0                                   | 0                          |                                     |                                                                                   |                                               |                                                              |                                                         |
| 30        | 85                                   | 008-043-022-000        |                                          | 6/6/1996   | e e                | 0          |             |                                       |                                  |                  | Street                                |                                         | 008-043-022-000                   |          | 100                   | 0                                   | 0                          |                                     |                                                                                   |                                               |                                                              |                                                         |
| 30        | 8/                                   | 008-082-056-000        |                                          | 6/6/1996   | Ē                  | 0          |             |                                       |                                  |                  | Street                                |                                         | 008-082-056-000                   | 374555   |                       | 0                                   | 0                          |                                     |                                                                                   |                                               |                                                              |                                                         |
| 32        | ac ac                                | 008-082-069-000        |                                          | 6/6/1996   | F                  | 0          |             |                                       |                                  |                  | Street                                |                                         | 008-082-057-000                   |          |                       | 0                                   | 0                          |                                     |                                                                                   |                                               |                                                              |                                                         |
| 33        | QF.                                  | 008-120-052-000        |                                          | 11/14/2001 | F                  | 0          |             |                                       |                                  |                  | Street                                |                                         | 008-120-052-000                   |          | PF Street             | 0                                   | 0                          |                                     |                                                                                   |                                               |                                                              |                                                         |
| - 00      | 119                                  |                        |                                          | 4/8/2009   | -                  | 10         |             |                                       |                                  |                  | Street                                |                                         | 008-142-067-000                   | -0.15.15 | V-10-2-41             | 0                                   |                            |                                     |                                                                                   |                                               |                                                              |                                                         |