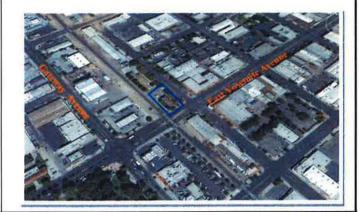

Stell Manfredi, Chairperson

ATTEST:

Claudia Mendoza, Recording Secretary

Madera

LONG RANGE PROPERTY MANAGEMENT PLAN: PROPERTY INVENTORY DATA

|           |                                      | HSC 34191.5 (e)(2)     |                                          | Н          | SC 34191.5 (c)(1)( | (A)        | 1           |                                       | SALE OF                          | PROPERTY         | HSC 34191.5 (c)(1)(E                  |                                         | HSC 34191.5 (c)(1)(               | C)       |                       | HSC 34191.5 (c)(1)(D)               | HSC 34                     | 191.5 (c)(1)(E)                     | HSC 34191.5 (c)(1)(F)                                                             | HSC 3419                                      | 1.5 (c)(1)(G)                                                | HSC 34191.5 (c)(1)H                                     |
|-----------|--------------------------------------|------------------------|------------------------------------------|------------|--------------------|------------|-------------|---------------------------------------|----------------------------------|------------------|---------------------------------------|-----------------------------------------|-----------------------------------|----------|-----------------------|-------------------------------------|----------------------------|-------------------------------------|-----------------------------------------------------------------------------------|-----------------------------------------------|--------------------------------------------------------------|---------------------------------------------------------|
| No.       | Property Typa                        | Permissable Use        | Permissable Usa<br>Detail                |            | Value at Time of   |            | Value Basis | Date of<br>Estimated<br>Current Value | Proposed Sale<br>Value<br>23,423 |                  | Purpose for which                     |                                         | APN#                              | Lot Size | Current<br>Zoning     | Estimate of Current<br>Parcel Value | Estimate of Income/Revenue | Contractual<br>requirements for use | History of<br>environmental<br>contamination, studies,<br>and/or remediation, and | Description of<br>property's<br>potential for | Advancement<br>of planning<br>objectives of<br>the successor | History of previou<br>development<br>proposals and acti |
| 1         | Vacant Lol                           | Retail/Commercial      |                                          | 11/6/2007  | \$ 200,000         | \$ 26,250  | \$4.50/SqFt | Jan 2013                              |                                  |                  | Retail/Commercial                     | 1401 E Yosemile Ave                     | 008-143-019                       | 5,205    | C1                    | 26,250                              |                            |                                     |                                                                                   |                                               |                                                              |                                                         |
| 2         | Vacant Lot                           | Retail/Commercial      | 2                                        | 11/6/2007  | \$ 52,500          | \$ 26,250  | \$4,50/SqFt | Jan 2013                              | 23,598                           | Unknown          | Retail/Commercial                     | 1403 E Yosemite Ave                     | 008-143-020                       | 5,244    | C1                    | 26,250                              |                            |                                     |                                                                                   |                                               |                                                              |                                                         |
|           |                                      |                        |                                          |            |                    |            | \$4,50/SqFt | Jan 2013                              | 18,621                           | Unknown          |                                       |                                         |                                   | -        |                       | 20,690                              |                            |                                     |                                                                                   |                                               |                                                              |                                                         |
| 3         | Vacant Lot                           | Retail/Commercial      |                                          | 10/6/2008  |                    |            |             |                                       | 24,197                           | Unknown          | Relail/Commercial                     | 1321 E Yosemite Ave                     | D07-142-001                       | 4,138    |                       |                                     |                            |                                     |                                                                                   |                                               |                                                              |                                                         |
| 4         | Vacant Lot                           | Relail/Commercial      |                                          | 2/8/2008   | \$ 100,000         | \$ 26,885  | \$4,50/SqFt | Jan 2013                              | 27,540                           | Unknown          | Retail/Commercial                     | 1407 E Yosemite Ave                     | 008-143-003                       | 5,377    | C1                    | 26,885                              |                            |                                     |                                                                                   |                                               |                                                              |                                                         |
| 5         | Vacant Lot                           | Retail/Commercial      |                                          | 7/25/2008  | \$ 174,000         | \$ 30,600  | \$4.50/SqFt | Jan 2013                              | 23,895                           | Unknown          | Retail/Commercial                     | 1399 E Yosemite Ave                     | 008-143-018                       | 6,120    | C1                    | 30,600                              |                            |                                     |                                                                                   |                                               |                                                              |                                                         |
| 6         | Vacant Lol                           | Retail/Commercial      |                                          | 4/20/2010  | \$ 42,640          | \$ 26,550  | \$4,50/SqFl | Jan 2013                              |                                  |                  | Retail/Commercial                     | 1405 E Yosemite Ave                     | 008-143-021                       | 5,310    | C1                    | 26,550                              |                            |                                     |                                                                                   |                                               |                                                              |                                                         |
| 7         | Vacant Lot                           | Retail/Commercial      |                                          | 8/20/2001  | \$ 113,000         | \$ 18,750  | Appraisal   | 6/1/2012                              | 18,750                           | Escrow Pending   | DT Commercial                         | 218 East Yosemile (Ritz                 | 007-161-006                       | 3,750    | C1                    | 18,750                              |                            |                                     |                                                                                   |                                               |                                                              |                                                         |
| 8         | Parking lot                          | Relail/Commercial      |                                          | 10/5/2007  |                    |            |             |                                       | 112,500                          | Unknown          | Parking lot                           | 121/125/129 North C Str                 |                                   |          |                       | 112,500                             |                            |                                     |                                                                                   |                                               |                                                              |                                                         |
|           |                                      |                        |                                          |            |                    |            |             |                                       | 44,703                           | Unknown          |                                       |                                         |                                   |          |                       |                                     |                            |                                     |                                                                                   |                                               |                                                              |                                                         |
| 9         | Vacant Lot                           | Retail/Commercial      |                                          | 9/14/2009  | \$ 1,098,000       | \$ 44,703  |             |                                       | 245,000                          | Unknown          | Retail/Commercial                     | 320 S. D Street                         | 007-184-010                       | 35,000   | C1                    | 44,703                              |                            |                                     |                                                                                   |                                               |                                                              |                                                         |
| 10        | Delapidated Industrial               | Retail/Commercial      |                                          | 9/14/2009  |                    | \$ 245,000 | Appraisal   | 4/12/2012                             |                                  |                  | Retail/Commercial                     | 100 E 7th Street                        | 007-184-023                       | 28,000   | G2                    | 245,000                             |                            |                                     |                                                                                   |                                               |                                                              |                                                         |
|           |                                      |                        |                                          |            |                    |            |             |                                       |                                  |                  |                                       |                                         | 207 101 001                       |          |                       | 44700                               |                            |                                     |                                                                                   |                                               |                                                              |                                                         |
| 11        | Vacant Lot                           | Retail/Commercial      |                                          | 9/14/2009  |                    | \$ 44,703  |             |                                       | 44703                            | Unknown          | Retail/Commercial                     | 321 South E Street                      | 007-184-024                       | 17,500   | C2                    | 44,703                              |                            |                                     |                                                                                   |                                               |                                                              |                                                         |
| 12        | Vacant Lot                           |                        |                                          | 11/14/2008 | \$ 220,000         | \$ 33,750  |             |                                       | 33740                            | Sold             | Retail/Commercial                     | 109 S. B Street                         | 007-165-011                       | 4,500    | C1                    | 33,750                              |                            |                                     |                                                                                   |                                               |                                                              |                                                         |
| 13        | Vacant Lot                           |                        |                                          | 3/31/2010  | \$ 172,000         | \$ 33,750  |             |                                       | 33745                            | Sold             | Relail/Commercial                     | 111 S. B Street                         | 007-165-010                       | 7,200    | C1                    | 33,750                              |                            |                                     |                                                                                   |                                               |                                                              |                                                         |
| 14        | Vacant Lot                           | Unaconomic Remina      | nL                                       | 4/25/2006  | \$ 20,000          | None       |             |                                       |                                  | Not for Sale     | Puplic Open Space                     | 103 Grove Street                        | 012-015-001                       | 10_125   | R1                    | 0                                   |                            |                                     |                                                                                   |                                               |                                                              |                                                         |
|           |                                      |                        |                                          |            |                    |            |             |                                       |                                  |                  | Leased to Madera<br>Chamber of        | 100000000000000000000000000000000000000 |                                   |          |                       |                                     |                            |                                     |                                                                                   |                                               |                                                              |                                                         |
| 15        |                                      |                        |                                          | 3/10/2000  | \$ 100,000         |            |             |                                       |                                  | Unknown          | Commerce-Non-Profi<br>Use             | 120 North E Street                      | 007-101-016                       | 18,200   | C2                    | 0                                   | \$100/Month                |                                     |                                                                                   |                                               |                                                              |                                                         |
| 16        |                                      |                        |                                          | 3/10/2000  | \$ 100,000         |            |             |                                       |                                  | Not for Sale     | 2 Monkeys Lease to<br>10/1/14         | 5 East Yosemile Avenue                  | 007-101-017                       | 10,000   | C1                    | 0                                   | \$1,300/Month              |                                     |                                                                                   |                                               |                                                              |                                                         |
| -         |                                      |                        |                                          |            |                    |            |             |                                       |                                  |                  | Gov't Offices -<br>Successor Agency & |                                         |                                   |          |                       |                                     |                            |                                     |                                                                                   |                                               |                                                              |                                                         |
| 17        |                                      |                        |                                          | 12/19/2008 | \$ 1,050,000       |            |             |                                       |                                  | Not for Sale     | Code Enf Office                       | 428 East Yosemite Aven                  | 007-165-019                       | 37_849   | C1                    | 0                                   |                            |                                     |                                                                                   |                                               |                                                              |                                                         |
| 18        | Abandoned Storm Pond<br>and 2 strips |                        |                                          |            | 435,021            | \$ 120,000 |             |                                       |                                  | Unknown          | Relail/Commercial                     | S. E Street                             | 011-183-002; 004 &<br>011-152-009 | 78,000   | - 6                   | 120,000                             |                            |                                     |                                                                                   |                                               |                                                              |                                                         |
| 19        | Abandoed RR                          |                        |                                          |            |                    |            |             |                                       |                                  | Unknown          |                                       | S. E Street & 8th Street                | 011 011 005 8 008                 |          |                       |                                     |                            |                                     |                                                                                   |                                               |                                                              |                                                         |
| 19        | spur/Vacant Lot                      |                        |                                          |            | 118,722            | 36,250     |             |                                       |                                  | 6/11/2014 Trf to | Retail/Commercial                     | 5, E Street & 8th Street                | 011-011-005 & 006                 | 21,287   |                       | 36,250                              |                            |                                     |                                                                                   |                                               |                                                              |                                                         |
| 20        | Church                               | -                      |                                          | 4/16/2013  | 265000             | 0          |             |                                       | 0                                | County           | Gov't Office                          | 300 S. G. Street                        | 010-162-001                       | 22,500   | PF                    | 312,520                             | 0                          |                                     |                                                                                   |                                               |                                                              |                                                         |
|           |                                      |                        |                                          |            |                    |            |             |                                       |                                  |                  |                                       |                                         |                                   |          |                       |                                     |                            |                                     |                                                                                   |                                               |                                                              |                                                         |
| hibit F P | roperties - Streets, ROW,            | & Ponds to be transfer | to City                                  |            |                    |            |             |                                       |                                  |                  |                                       |                                         |                                   |          |                       |                                     |                            |                                     |                                                                                   |                                               |                                                              |                                                         |
|           |                                      |                        |                                          |            |                    |            |             |                                       |                                  |                  |                                       |                                         |                                   |          |                       |                                     |                            |                                     |                                                                                   |                                               |                                                              |                                                         |
|           | County Assessor #                    | APN                    |                                          |            | Exhibit            |            |             |                                       |                                  |                  |                                       |                                         |                                   |          | PF - Median           |                                     |                            |                                     |                                                                                   |                                               |                                                              |                                                         |
| 20        | 90                                   | 008-093-026-000        | Median                                   | 3/10/1999  | F                  | 9          |             |                                       |                                  |                  | Residential Subdivision               | in                                      | 008-093-026-000                   | 2,800    | Island<br>PF - Median | 0                                   | 0                          |                                     |                                                                                   |                                               |                                                              |                                                         |
| 21        | 91                                   | 008-093-027-000        |                                          | 3/10/1999  | F                  | - 0        |             |                                       |                                  |                  | Residential Subdivision               | in                                      | 008-093-027-000                   |          | Island<br>PF - Storm  | 0                                   | 0                          |                                     |                                                                                   |                                               |                                                              |                                                         |
| 22        | 94                                   | 008-120-051-000        |                                          | 11/14/2001 |                    |            |             |                                       |                                  |                  | Residential Subdivision               | 1                                       | 008-120-051-000                   |          |                       | 0                                   | 0                          |                                     |                                                                                   |                                               |                                                              |                                                         |
| 23        | 84                                   | 008-022-036-000        |                                          | 8/11/2004  |                    | 0          | -           |                                       |                                  |                  | Street ROW                            |                                         | 008-022-036-000                   |          | ROW                   | 0                                   | 0                          |                                     |                                                                                   |                                               |                                                              |                                                         |
| 24        | 85                                   | 008-023-012-000        |                                          | 4/13/2005  |                    | 0          |             |                                       |                                  |                  | Street ROW                            |                                         | 008-023-012-000                   |          |                       | 0                                   | 0.                         |                                     |                                                                                   |                                               |                                                              |                                                         |
| 25        | 96                                   | 008-142-037-000        |                                          | 4/8/2009   |                    | 0          |             |                                       |                                  |                  | Street ROW                            |                                         | 008-142-037-000                   |          |                       | .0                                  | 0                          |                                     |                                                                                   |                                               |                                                              |                                                         |
| 26        | 97                                   | 008-142-041-000        | VIII I A I I I I I I I I I I I I I I I I | 5/18/2000  |                    |            |             |                                       |                                  |                  | Street ROW                            |                                         | 008-142-041-000                   |          | ROW                   | 0                                   | 0                          |                                     |                                                                                   |                                               |                                                              |                                                         |
| 27        | 120                                  | 008-143-001-000        |                                          | 3/10/1999  |                    | 0          |             |                                       |                                  |                  | Utility ROW                           |                                         | 008-143-001-000                   |          |                       | 0                                   | 0                          |                                     |                                                                                   |                                               |                                                              |                                                         |
| 20        | 92                                   | 008-093-028-000        |                                          | 5/18/2000  | F                  | 0          |             |                                       |                                  |                  | Street                                |                                         | 008-093-028-000                   | 11,325   |                       | 0                                   | 0                          |                                     |                                                                                   |                                               |                                                              |                                                         |
| 30        | 85                                   | 008-043-022-000        |                                          | 6/6/1996   | e e                | 0          |             |                                       |                                  |                  | Street                                |                                         | 008-043-022-000                   |          | 100                   | 0                                   | 0                          |                                     |                                                                                   |                                               |                                                              |                                                         |
| 30        | 8/                                   | 008-082-056-000        |                                          | 6/6/1996   | Ē                  | 0          |             |                                       |                                  |                  | Street                                |                                         | 008-082-056-000                   | 374555   |                       | 0                                   | 0                          |                                     |                                                                                   |                                               |                                                              |                                                         |
| 32        | ac ac                                | 008-082-069-000        |                                          | 6/6/1996   | F                  | 0          |             |                                       |                                  |                  | Street                                |                                         | 008-082-057-000                   |          |                       | 0                                   | 0                          |                                     |                                                                                   |                                               |                                                              |                                                         |
| 33        | QF.                                  | 008-120-052-000        |                                          | 11/14/2001 | F                  | 0          |             |                                       |                                  |                  | Street                                |                                         | 008-120-052-000                   |          | PF Street             | 0                                   | 0                          |                                     |                                                                                   |                                               |                                                              |                                                         |
| - 00      | 119                                  |                        |                                          | 4/8/2009   | -                  | 10         |             |                                       |                                  |                  | Street                                |                                         | 008-142-067-000                   | -0.15.15 | V-10-2-41             | 0                                   |                            |                                     |                                                                                   |                                               |                                                              |                                                         |