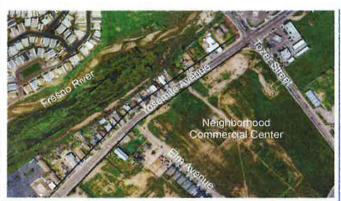

-------------------------------------------------------------------------------------------------------------------|
| Recommended Action:                     | A portion of the property will be used for the future widening of Yosemite Avenue. The remainder will be sold at fair market value.                                                                                                                                                                                                                                                                                                                                                                                                                                              |



### City of Madera Successor Agency Long Range Property Management Plan





|                                                                           | "                                                 |  |  |  |
|---------------------------------------------------------------------------|---------------------------------------------------|--|--|--|
| Background Information                                                    |                                                   |  |  |  |
| Map Reference                                                             | #2                                                |  |  |  |
| • Address                                                                 | 1403 East Yosemite Avenue, Madera, CA 93638       |  |  |  |
| <ul><li>Assessor Parcel Number(s)</li></ul>                               | 008-143-020