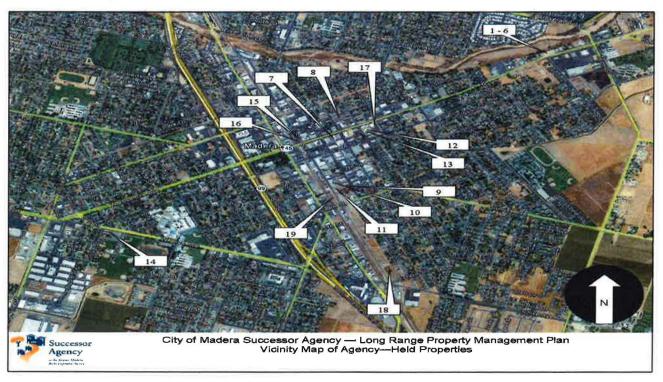

Stell Manfredi, Chairperson

ATTEST:

Claudia Mendoza, Recording Secretary

Madera

LONG RANGE PROPERTY MANAGEMENT PLAN: PROPERTY INVENTORY DATA

|           |                                      | HSC 34191.5 (e)(2)     |                                          | Н          | SC 34191.5 (c)(1)( | (A)        | 1           |                                       | SALE OF                          | PROPERTY         | HSC 34191.5 (c)(1)(E                  |                                         | HSC 34191.5 (c)(1)(               | C)       |                       | HSC 34191.5 (c)(1)(D)               | HSC 34                     | 191.5 (c)(1)(E)                     | HSC 34191.5 (c)(1)(F)                                                             | HSC 3419                                      | 1.5 (c)(1)(G)                                                | HSC 34191.5 (c)(1)H                                     |
|-----------|--------------------------------------|------------------------|------------------------------------------|------------|--------------------|------------|-------------|---------------------------------------|----------------------------------|------------------|---------------------------------------|-----------------------------------------|-----------------------------------|----------|-----------------------|-------------------------------------|----------------------------|-------------------------------------|-----------------------------------------------------------------------------------|-----------------------------------------------|--------------------------------------------------------------|---------------------------------------------------------|
| No.       | Property Typa                        | Permissable Use        | Permissable Usa<br>Detail                |            | Value at Time of   |            | Value Basis | Date of<br>Estimated<br>Current Value | Proposed Sale<br>Value<br>23,423 |                  | Purpose for which                     |                                         | APN#                              | Lot Size | Current<br>Zoning     | Estimate of Current<br>Parcel Value | Estimate of Income/Revenue | Contractual<br>requirements for use | History of<br>environmental<br>contamination, studies,<br>and/or remediation, and | Description of<br>property's<br>potential for | Advancement<br>of planning<br>objectives of<br>the successor | History of previou<br>development<br>proposals and acti |
| 1         | Vacant Lol                           | Retail/Commercial      |                                          | 11/6/2007  | \$ 200,000         | \$ 26,250  | \$4.50/SqFt | Jan 2013                              |                                  |                  | Retail/Commercial                     | 1401 E Yosemile Ave                     | 008-143-019                       | 5,205    | C1                    | 26,250                              |                            |                                     |                                                                                   |                                               |                                                              |                                                         |
| 2         | Vacant Lot                           | Retail/Commercial      | 2                                        | 11/6/2007  | \$ 52,500          | \$ 26,250  | \$4,50/SqFt | Jan 2013                              | 23,598                           | Unknown          | Retail/Commercial                     | 1403 E Yosemite Ave                     | 008-143-020                       | 5,244    | C1                    | 26,250                              |                            |                                     |                                                                                   |                                               |                                                              |                                                         |
|           |                                      |                        |                                          |            |                    |            | \$4,50/SqFt | Jan 2013                              | 18,621                           | Unknown          |                                       |                                         |                                   | -        |                       | 20,690                              |                            |                                     |                                                                                   |                                               |                                                              |                                                         |
| 3         | Vacant Lot                           | Retail/Commercial      |                                          | 10/6/2008  |                    |            |             |                                       | 24,197                           | Unknown          | Relail/Commercial                     | 1321 E Yosemite Ave                     | D07-142-001                       | 4,138    |                       |                                     |                            |                                     |                                                                                   |                                               |                                                              |                                                         |
| 4         | Vacant Lot                           | Relail/Commercial      |                                          | 2/8/2008   | \$ 100,000         | \$ 26,885  | \$4,50/SqFt | Jan 2013                              | 27,540                           | Unknown          | Retail/Commercial                     | 1407 E Yosemite Ave                     | 008-143-003                       | 5,377    | C1                    | 26,885                              |                            |                                     |                                                                                   |                                               |                                                              |                                                         |
| 5         | Vacant Lot                           | Retail/Commercial      |                                          | 7/25/2008  | \$ 174,000         | \$ 30,600  | \$4.50/SqFt | Jan 2013                              | 23,895                           | Unknown          | Retail/Commercial                     | 1399 E Yosemite Ave                     | 008-143-018                       | 6,120    | C1                    | 30,600                              |                            |                                     |                                                                                   |                                               |                                                              |                                                         |
| 6         | Vacant Lol                           | Retail/Commercial      |                                          | 4/20/2010  | \$ 42,640          | \$ 26,550  | \$4,50/SqFl | Jan 2013                              |                                  |                  | Retail/Commercial                     | 1405 E Yosemite Ave                     | 008-143-021                       | 5,310    | C1                    | 26,550                              |                            |                                     |                                                                                   |                                               |                                                              |                                                         |
| 7         | Vacant Lot                           | Retail/Commercial      |                                          | 8/20/2001  | \$ 113,000         | \$ 18,750  | Appraisal   | 6/1/2012                              | 18,750                           | Escrow Pending   | DT Commercial                         | 218 East Yosemile (Ritz                 | 007-161-006                       | 3,750    | C1                    | 18,750                              |                            |                                     |                                                                                   |                                               |                                                              |                                                         |
| 8         | Parking lot                          | Relail/Commercial      |                                          | 10/5/2007  |                    |            |             |                                       | 112,500                          | Unknown          | Parking lot                           | 121/125/129 North C Str                 |                                   |          |                       | 112,500                             |                            |                                     |                                                                                   |                                               |                                                              |                                                         |
|           |                                      |                        |                                          |            |                    |            |             |                                       | 44,703                           | Unknown          |                                       |                                         |                                   |          |                       |                                     |                            |                                     |                                                                                   |                                               |                                                              |                                                         |
| 9         | Vacant Lot                           | Retail/Commercial      |                                          | 9/14/2009  | \$ 1,098,000       | \$ 44,703  |             |                                       | 245,000                          | Unknown          | Retail/Commercial                     | 320 S. D Street                         | 007-184-010                       | 35,000   | C1                    | 44,703                              |                            |                                     |                                                                                   |                                               |                                                              |                                                         |
| 10        | Delapidated Industrial               | Retail/Commercial      |                                          | 9/14/2009  |                    | \$ 245,000 | Appraisal   | 4/12/2012                             |                                  |                  | Retail/Commercial                     | 100 E 7th Street                        | 007-184-023                       | 28,000   | G2                    | 245,000                             |                            |                                     |                                                                                   |                                               |                                                              |                                                         |
|           |                                      |                        |                                          |            |                    |            |             |                                       |                                  |                  |                                       |                                         | 207 101 001                       |          |                       | 44700                               |                            |                                     |                                                                                   |                                               |                                                              |                                                         |
| 11        | Vacant Lot                           | Retail/Commercial      |                                          | 9/14/2009  |                    | \$ 44,703  |             |                                       | 44703                            | Unknown          | Retail/Commercial                     | 321 South E Street                      | 007-184-024                       | 17,500   | C2                    | 44,703                              |                            |                                     |                                                                                   |                                               |                                                              |                                                         |
| 12        | Vacant Lot                           |                        |                                          | 11/14/2008 | \$ 220,000         | \$ 33,750  |             |                                       | 33740                            | Sold             | Retail/Commercial                     | 109 S. B Street                         | 007-165-011                       | 4,500    | C1                    | 33,750                              |                            |                                     |                                                                                   |                                               |                                                              |                                                         |
| 13        | Vacant Lot                           |                        |                                          | 3/31/2010  | \$ 172,000         | \$ 33,750  |             |                                       | 33745                            | Sold             | Relail/Commercial                     | 111 S. B Street                         | 007-165-010                       | 7,200    | C1                    | 33,750                              |                            |                                     |                                                                                   |                                               |                                                              |                                                         |
| 14        | Vacant Lot                           | Unaconomic Remina      | nL                                       | 4/25/2006  | \$ 20,000          | None       |             |                                       |                                  | Not for Sale     | Puplic Open Space                     | 103 Grove Street                        | 012-015-001                       | 10_125   | R1                    | 0                                   |                            |                                     |                                                                                   |                                               |                                                              |                                                         |
|           |                                      |                        |                                          |            |                    |            |             |                                       |                                  |                  | Leased to Madera<br>Chamber of        | 100000000000000000000000000000000000000 |                                   |          |                       |                                     |                            |                                     |                                                                                   |                                               |                                                              |                                                         |
| 15        |                                      |                        |                                          | 3/10/2000  | \$ 100,000         |            |             |                                       |                                  | Unknown          | Commerce-Non-Profi<br>Use             | 120 North E Street                      | 007-101-016                       | 18,200   | C2                    | 0                                   | \$100/Month                |                                     |                                                                                   |                                               |                                                              |                                                         |
| 16        |                                      |                        |                                          | 3/10/2000  | \$ 100,000         |            |             |                                       |                                  | Not for Sale     | 2 Monkeys Lease to<br>10/1/14         | 5 East Yosemile Avenue                  | 007-101-017                       | 10,000   | C1                    | 0                                   | \$1,300/Month              |                                     |                                                                                   |                                               |                                                              |                                                         |
| -         |                                      |                        |                                          |            |                    |            |             |                                       |                                  |                  | Gov't Offices -<br>Successor Agency & |                                         |                                   |          |                       |                                     |                            |                                     |                                                                                   |                                               |                                                              |                                                         |
| 17        |                                      |                        |                                          | 12/19/2008 | \$ 1,050,000       |            |             |                                       |                                  | Not for Sale     | Code Enf Office                       | 428 East Yosemite Aven                  | 007-165-019                       | 37_849   | C1                    | 0                                   |                            |                                     |                                                                                   |                                               |                                                              |                                                         |
| 18        | Abandoned Storm Pond<br>and 2 strips |                        |                                          |            | 435,021            | \$ 120,000 |             |                                       |                                  | Unknown          | Relail/Commercial                     | S. E Street                             | 011-183-002; 004 &<br>011-152-009 | 78,000   | - 6                   | 120,000                             |                            |                                     |                                                                                   |                                               |                                                              |                                                         |
| 19        | Abandoed RR                          |                        |                                          |            |                    |            |             |                                       |                                  | Unknown          |                                       | S. E Street & 8th Street                | 011 011 005 8 008                 |          |                       |                                     |                            |                                     |                                                                                   |                                               |                                                              |                                                         |
| 19        | spur/Vacant Lot                      |                        |                                          |            | 118,722            | 36,250     |             |                                       |                                  | 6/11/2014 Trf to | Retail/Commercial                     | 5, E Street & 8th Street                | 011-011-005 & 006                 | 21,287   |                       | 36,250                              |                            |                                     |                                                                                   |                                               |                                                              |                                                         |
| 20        | Church                               | -                      |                                          | 4/16/2013  | 265000             | 0          |             |                                       | 0                                | County           | Gov't Office                          | 300 S. G. Street                        | 010-162-001                       | 22,500   | PF                    | 312,520                             | 0                          |                                     |                                                                                   |                                               |                                                              |                                                         |
|           |                                      |                        |                                          |            |                    |            |             |                                       |                                  |                  |                                       |                                         |                                   |          |                       |                                     |                            |                                     |                                                                                   |                                               |                                                              |                                                         |
| hibit F P | roperties - Streets, ROW,            | & Ponds to be transfer | to City                                  |            |                    |            |             |                                       |                                  |                  |                                       |                                         |                                   |          |                       |                                     |                            |                                     |                                                                                   |                                               |                                                              |                                                         |
|           |                                      |                        |                                          |            |                    |            |             |                                       |                                  |                  |                                       |                                         |                                   |          |                       |                                     |                            |                                     |                                                                                   |                                               |                                                              |                                                         |
|           | County Assessor #                    | APN                    |                                          |            | Exhibit            |            |             |                                       |                                  |                  |                                       |                                         |                                   |          | PF - Median           |                                     |                            |                                     |                                                                                   |                                               |                                                              |                                                         |
| 20        | 90                                   | 008-093-026-000        | Median                                   | 3/10/1999  | F                  | 9          |             |                                       |                                  |                  | Residential Subdivision               | in                                      | 008-093-026-000                   | 2,800    | Island<br>PF - Median | 0                                   | 0                          |                                     |                                                                                   |                                               |                                                              |                                                         |
| 21        | 91                                   | 008-093-027-000        |                                          | 3/10/1999  | F                  | - 0        |             |                                       |                                  |                  | Residential Subdivision               | in                                      | 008-093-027-000                   |          | Island<br>PF - Storm  | 0                                   | 0                          |                                     |                                                                                   |                                               |                                                              |                                                         |
| 22        | 94                                   | 008-120-051-000        |                                          | 11/14/2001 |                    |            |             |                                       |                                  |                  | Residential Subdivision               | 1                                       | 008-120-051-000                   |          |                       | 0                                   | 0                          |                                     |                                                                                   |                                               |                                                              |                                                         |
| 23        | 84                                   | 008-022-036-000        |                                          | 8/11/2004  |                    | 0          | -           |                                       |                                  |                  | Street ROW                            |                                         | 008-022-036-000                   |          | ROW                   | 0                                   | 0                          |                                     |                                                                                   |                                               |                                                              |                                                         |
| 24        | 85                                   | 008-023-012-000        |                                          | 4/13/2005  |                    | 0          |             |                                       |                                  |                  | Street ROW                            |                                         | 008-023-012-000                   |          |                       | 0                                   | 0.                         |                                     |                                                                                   |                                               |                                                              |                                                         |
| 25        | 96                                   | 008-142-037-000        |                                          | 4/8/2009   |                    | 0          |             |                                       |                                  |                  | Street ROW                            |                                         | 008-142-037-000                   |          |                       | .0                                  | 0                          |                                     |                                                                                   |                                               |                                                              |                                                         |
| 26        | 97                                   | 008-142-041-000        | VIII I A I I I I I I I I I I I I I I I I | 5/18/2000  |                    |            |             |                                       |                                  |                  | Street ROW                            |                                         | 008-142-041-000                   |          | ROW                   | 0                                   | 0                          |                                     |                                                                                   |                                               |                                                              |                                                         |
| 27        | 120                                  | 008-143-001-000        |                                          | 3/10/1999  |                    | 0          |             |                                       |                                  |                  | Utility ROW                           |                                         | 008-143-001-000                   |          |                       | 0                                   | 0                          |                                     |                                                                                   |                                               |                                                              |                                                         |
| 20        | 92                                   | 008-093-028-000        |                                          | 5/18/2000  | F                  | 0          |             |                                       |                                  |                  | Street                                |                                         | 008-093-028-000                   | 11,325   |                       | 0                                   | 0                          |                                     |                                                                                   |                                               |                                                              |                                                         |
| 30        | 85                                   | 008-043-022-000        |                                          | 6/6/1996   | e e                | 0          |             |                                       |                                  |                  | Street                                |                                         | 008-043-022-000                   |          | 100                   | 0                                   | 0                          |                                     |                                                                                   |                                               |                                                              |                                                         |
| 30        | 8/                                   | 008-082-056-000        |                                          | 6/6/1996   | Ē                  | 0          |             |                                       |                                  |                  | Street                                |                                         | 008-082-056-000                   | 374555   |                       | 0                                   | 0                          |                                     |                                                                                   |                                               |                                                              |                                                         |
| 32        | ac ac                                | 008-082-069-000        |                                          | 6/6/1996   | F                  | 0          |             |                                       |                                  |                  | Street                                |                                         | 008-082-057-000                   |          |                       | 0                                   | 0                          |                                     |                                                                                   |                                               |                                                              |                                                         |
| 33        | QF.                                  | 008-120-052-000        |                                          | 11/14/2001 | F                  | 0          |             |                                       |                                  |                  | Street                                |                                         | 008-120-052-000                   |          | PF Street             | 0                                   | 0                          |                                     |                                                                                   |                                               |                                                              |                                                         |
| - 00      | 119                                  |                        |                                          | 4/8/2009   | -                  | 10         |             |                                       |                                  |                  | Street                                |                                         | 008-142-067-000                   | -0.15.15 | V-10-2-41             | 0                                   |                            |                                     |                                                                                   |                                               |                                                              |                                                         |