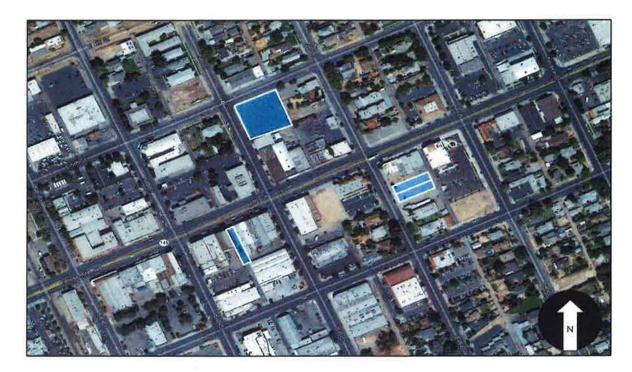

Stell Manfredi, Chairperson

ATTEST:

Claudia Mendoza, Recording Secretary

Madera

LONG RANGE PROPERTY MANAGEMENT PLAN: PROPERTY INVENTORY DATA

|           |                                      | HSC 34191.5 (e)(2)     |                                          | Н          | SC 34191.5 (c)(1)( | (A)        | 1           |                                       | SALE OF                          | PROPERTY         | HSC 34191.5 (c)(1)(E                  |                                         | HSC 34191.5 (c)(1)(               | C)       |                       | HSC 34191.5 (c)(1)(D)               | HSC 34                     | 191.5 (c)(1)(E)                     | HSC 34191.5 (c)(1)(F)                                                             | HSC 3419                                      | 1.5 (c)(1)(G)                                                | HSC 34191.5 (c)(1)H                                     |
|-----------|--------------------------------------|------------------------|------------------------------------------|------------|--------------------|------------|-------------|---------------------------------------|----------------------------------|------------------|---------------------------------------|-----------------------------------------|-----------------------------------|----------|-----------------------|-------------------------------------|----------------------------|-------------------------------------|-----------------------------------------------------------------------------------|-----------------------------------------------|--------------------------------------------------------------|---------------------------------------------------------|
| No.       | Property Typa                        | Permissable Use        | Permissable Usa<br>Detail                |            | Value at Time of   |            | Value Basis | Date of<br>Estimated<br>Current Value | Proposed Sale<br>Value<br>23,423 |                  | Purpose for which                     |                                         | APN#                              | Lot Size | Current<br>Zoning     | Estimate of Current<br>Parcel Value | Estimate of Income/Revenue | Contractual<br>requirements for use | History of<br>environmental<br>contamination, studies,<br>and/or remediation, and | Description of<br>property's<br>potential for | Advancement<br>of planning<br>objectives of<br>the successor | History of previou<br>development<br>proposals and acti |
| 1         | Vacant Lol                           | Retail/Commercial      |                                          | 11/6/2007  | \$ 200,000         | \$ 26,250  | \$4.50/SqFt | Jan 2013                              |                                  |                  | Retail/Commercial                     | 1401 E Yosemile Ave                     | 008-143-019                       | 5,205    | C1                    | 26,250                              |                            |                                     |                                                                                   |                                               |                                                              |                                                         |
| 2         | Vacant Lot                           | Retail/Commercial      | 2                                        | 11/6/2007  | \$ 52,500          | \$ 26,250  | \$4,50/SqFt | Jan 2013                              | 23,598                           | Unknown          | Retail/Commercial                     | 1403 E Yosemite Ave                     | 008-143-020                       | 5,244    | C1                    | 26,250                              |                            |                                     |                                                                                   |                                               |                                                              |                                                         |
|           |                                      |                        |                                          |            |                    |            | \$4,50/SqFt | Jan 2013                              | 18,621                           | Unknown          |                                       |                                         |                                   | -        |                       | 20,690                              |                            |                                     |                                                                                   |                                               |                                                              |                                                         |
| 3         | Vacant Lot                           | Retail/Commercial      |                                          | 10/6/2008  |                    |            |             |                                       | 24,197                           | Unknown          | Relail/Commercial                     | 1321 E Yosemite Ave                     | D07-142-001                       | 4,138    |                       |                                     |                            |                                     |                                                                                   |                                               |                                                              |                                                         |
| 4         | Vacant Lot                           | Relail/Commercial      |                                          | 2/8/2008   | \$ 100,000         | \$ 26,885  | \$4,50/SqFt | Jan 2013                              | 27,540                           | Unknown          | Retail/Commercial                     | 1407 E Yosemite Ave                     | 008-143-003                       | 5,377    | C1                    | 26,885                              |                            |                                     |                                                                                   |                                               |                                                              |                                                         |
| 5         | Vacant Lot                           | Retail/Commercial      |                                          | 7/25/2008  | \$ 174,000         | \$ 30,600  | \$4.50/SqFt | Jan 2013                              | 23,895                           | Unknown          | Retail/Commercial                     | 1399 E Yosemite Ave                     | 008-143-018                       | 6,120    | C1                    | 30,600                              |                            |                                     |                                                                                   |                                               |                                                              |                                                         |
| 6         | Vacant Lol                           | Retail/Commercial      |                                          | 4/20/2010  | \$ 42,640          | \$ 26,550  | \$4,50/SqFl | Jan 2013                              |                                  |                  | Retail/Commercial                     | 1405 E Yosemite Ave                     | 008-143-021                       | 5,310    | C1                    | 26,550                              |                            |                                     |                                                                                   |                                               |                                                              |                                                         |
| 7         | Vacant Lot                           | Retail/Commercial      |                                          | 8/20/2001  | \$ 113,000         | \$ 18,750  | Appraisal   | 6/1/2012                              | 18,750                           | Escrow Pending   | DT Commercial                         | 218 East Yosemile (Ritz                 | 007-161-006                       | 3,750    | C1                    | 18,750                              |                            |                                     |                                                                                   |                                               |                                                              |                                                         |
| 8         | Parking lot                          | Relail/Commercial      |                                          | 10/5/2007  |                    |            |             |                                       | 112,500                          | Unknown          | Parking lot                           | 121/125/129 North C Str                 |                                   |          |                       | 112,500                             |                            |                                     |                                                                                   |                                               |                                                              |                                                         |
|           |                                      |                        |                                          |            |                    |            |             |                                       | 44,703                           | Unknown          |                                       |                                         |                                   |          |                       |                                     |                            |                                     |                                                                                   |                                               |                                                              |                                                         |
| 9         | Vacant Lot                           | Retail/Commercial      |                                          | 9/14/2009  | \$ 1,098,000       | \$ 44,703  |             |                                       | 245,000                          | Unknown          | Retail/Commercial                     | 320 S. D Street                         | 007-184-010                       | 35,000   | C1                    | 44,703                              |                            |                                     |                                                                                   |                                               |                                                              |                                                         |
| 10        | Delapidated Industrial               | Retail/Commercial      |                                          | 9/14/2009  |                    | \$ 245,000 | Appraisal   | 4/12/2012                             |                                  |                  | Retail/Commercial                     | 100 E 7th Street                        | 007-184-023                       | 28,000   | G2                    | 245,000                             |                            |                                     |                                                                                   |                                               |                                                              |                                                         |
|           |                                      |                        |                                          |            |                    |            |             |                                       |                                  |                  |                                       |                                         | 207 101 001                       |          |                       | 44700                               |                            |                                     |                                                                                   |                                               |                                                              |                                                         |
| 11        | Vacant Lot                           | Retail/Commercial      |                                          | 9/14/2009  |                    | \$ 44,703  |             |                                       | 44703                            | Unknown          | Retail/Commercial                     | 321 South E Street                      | 007-184-024                       | 17,500   | C2                    | 44,703                              |                            |                                     |                                                                                   |                                               |                                                              |                                                         |
| 12        | Vacant Lot                           |                        |                                          | 11/14/2008 | \$ 220,000         | \$ 33,750  |             |                                       | 33740                            | Sold             | Retail/Commercial                     | 109 S. B Street                         | 007-165-011                       | 4,500    | C1                    | 33,750                              |                            |                                     |                                                                                   |                                               |                                                              |                                                         |
| 13        | Vacant Lot                           |                        |                                          | 3/31/2010  | \$ 172,000         | \$ 33,750  |             |                                       | 33745                            | Sold             | Relail/Commercial                     | 111 S. B Street                         | 007-165-010                       | 7,200    | C1                    | 33,750                              |                            |                                     |                                                                                   |                                               |                                                              |                                                         |
| 14        | Vacant Lot                           | Unaconomic Remina      | nL                                       | 4/25/2006  | \$ 20,000          | None       |             |                                       |                                  | Not for Sale     | Puplic Open Space                     | 103 Grove Street                        | 012-015-001                       | 10_125   | R1                    | 0                                   |                            |                                     |                                                                                   |                                               |                                                              |                                                         |
|           |                                      |                        |                                          |            |                    |            |             |                                       |                                  |                  | Leased to Madera<br>Chamber of        | 100000000000000000000000000000000000000 |                                   |          |                       |                                     |                            |                                     |                                                                                   |                                               |                                                              |                                                         |
| 15        |                                      |                        |                                          | 3/10/2000  | \$ 100,000         |            |             |                                       |                                  | Unknown          | Commerce-Non-Profi<br>Use             | 120 North E Street                      | 007-101-016                       | 18,200   | C2                    | 0                                   | \$100/Month                |                                     |                                                                                   |                                               |                                                              |                                                         |
| 16        |                                      |                        |                                          | 3/10/2000  | \$ 100,000         |            |             |                                       |                                  | Not for Sale     | 2 Monkeys Lease to<br>10/1/14         | 5 East Yosemile Avenue                  | 007-101-017                       | 10,000   | C1                    | 0                                   | \$1,300/Month              |                                     |                                                                                   |                                               |                                                              |                                                         |
| -         |                                      |                        |                                          |            |                    |            |             |                                       |                                  |                  | Gov't Offices -<br>Successor Agency & |                                         |                                   |          |                       |                                     |                            |                                     |                                                                                   |                                               |                                                              |                                                         |
| 17        |                                      |                        |                                          | 12/19/2008 | \$ 1,050,000       |            |             |                                       |                                  | Not for Sale     | Code Enf Office                       | 428 East Yosemite Aven                  | 007-165-019                       | 37_849   | C1                    | 0                                   |                            |                                     |                                                                                   |                                               |                                                              |                                                         |
| 18        | Abandoned Storm Pond<br>and 2 strips |                        |                                          |            | 435,021            | \$ 120,000 |             |                                       |                                  | Unknown          | Relail/Commercial                     | S. E Street                             | 011-183-002; 004 &<br>011-152-009 | 78,000   | - 6                   | 120,000                             |                            |                                     |                                                                                   |                                               |                                                              |                                                         |
| 19        | Abandoed RR                          |                        |                                          |            |                    |            |             |                                       |                                  | Unknown          |                                       | S. E Street & 8th Street                | 011 011 005 8 008                 |          |                       |                                     |                            |                                     |                                                                                   |                                               |                                                              |                                                         |
| 19        | spur/Vacant Lot                      |                        |                                          |            | 118,722            | 36,250     |             |                                       |                                  | 6/11/2014 Trf to | Retail/Commercial                     | 5, E Street & 8th Street                | 011-011-005 & 006                 | 21,287   |                       | 36,250                              |                            |                                     |                                                                                   |                                               |                                                              |                                                         |
| 20        | Church                               | -                      |                                          | 4/16/2013  | 265000             | 0          |             |                                       | 0                                | County           | Gov't Office                          | 300 S. G. Street                        | 010-162-001                       | 22,500   | PF                    | 312,520                             | 0                          |                                     |                                                                                   |                                               |                                                              |                                                         |
|           |                                      |                        |                                          |            |                    |            |             |                                       |                                  |                  |                                       |                                         |                                   |          |                       |                                     |                            |                                     |                                                                                   |                                               |                                                              |                                                         |
| hibit F P | roperties - Streets, ROW,            | & Ponds to be transfer | to City                                  |            |                    |            |             |                                       |                                  |                  |                                       |                                         |                                   |          |                       |                                     |                            |                                     |                                                                                   |                                               |                                                              |                                                         |
|           |                                      |                        |                                          |            |                    |            |             |                                       |                                  |                  |                                       |                                         |                                   |          |                       |                                     |                            |                                     |                                                                                   |                                               |                                                              |                                                         |
|           | County Assessor #                    | APN                    |                                          |            | Exhibit            |            |             |                                       |                                  |                  |                                       |                                         |                                   |          | PF - Median           |                                     |                            |                                     |                                                                                   |                                               |                                                              |                                                         |
| 20        | 90                                   | 008-093-026-000        | Median                                   | 3/10/1999  | F                  | 9          |             |                                       |                                  |                  | Residential Subdivision               | in                                      | 008-093-026-000                   | 2,800    | Island<br>PF - Median | 0                                   | 0                          |                                     |                                                                                   |                                               |                                                              |                                                         |
| 21        | 91                                   | 008-093-027-000        |                                          | 3/10/1999  | F                  | - 0        |             |                                       |                                  |                  | Residential Subdivision               | in                                      | 008-093-027-000                   |          | Island<br>PF - Storm  | 0                                   | 0                          |                                     |                                                                                   |                                               |                                                              |                                                         |
| 22        | 94                                   | 008-120-051-000        |                                          | 11/14/2001 |                    |            |             |                                       |                                  |                  | Residential Subdivision               | 1                                       | 008-120-051-000                   |          |                       | 0                                   | 0                          |                                     |                                                                                   |                                               |                                                              |                                                         |
| 23        | 84                                   | 008-022-036-000        |                                          | 8/11/2004  |                    | 0          | -           |                                       |                                  |                  | Street ROW                            |                                         | 008-022-036-000                   |          | ROW                   | 0                                   | 0                          |                                     |                                                                                   |                                               |                                                              |                                                         |
| 24        | 85                                   | 008-023-012-000        |                                          | 4/13/2005  |                    | 0          |             |                                       |                                  |                  | Street ROW                            |                                         | 008-023-012-000                   |          |                       | 0                                   | 0.                         |                                     |                                                                                   |                                               |                                                              |                                                         |
| 25        | 96                                   | 008-142-037-000        |                                          | 4/8/2009   |                    | 0          |             |                                       |                                  |                  | Street ROW                            |                                         | 008-142-037-000                   |          |                       | .0                                  | 0                          |                                     |                                                                                   |                                               |                                                              |                                                         |
| 26        | 97                                   | 008-142-041-000        | VIII I A I I I I I I I I I I I I I I I I | 5/18/2000  |                    |            |             |                                       |                                  |                  | Street ROW                            |                                         | 008-142-041-000                   |          | ROW                   | 0                                   | 0                          |                                     |                                                                                   |                                               |                                                              |                                                         |
| 27        | 120                                  | 008-143-001-000        |                                          | 3/10/1999  |                    | 0          |             |                                       |                                  |                  | Utility ROW                           |                                         | 008-143-001-000                   |          |                       | 0                                   | 0                          |                                     |                                                                                   |                                               |                                                              |                                                         |
| 20        | 92                                   | 008-093-028-000        |                                          | 5/18/2000  | F                  | 0          |             |                                       |                                  |                  | Street                                |                                         | 008-093-028-000                   | 11,325   |                       | 0                                   | 0                          |                                     |                                                                                   |                                               |                                                              |                                                         |
| 30        | 85                                   | 008-043-022-000        |                                          | 6/6/1996   | e e                | 0          |             |                                       |                                  |                  | Street                                |                                         | 008-043-022-000                   |          | 100                   | 0                                   | 0                          |                                     |                                                                                   |                                               |                                                              |                                                         |
| 30        | 8/                                   | 008-082-056-000        |                                          | 6/6/1996   | Ē                  | 0          |             |                                       |                                  |                  | Street                                |                                         | 008-082-056-000                   | 374555   |                       | 0                                   | 0                          |                                     |                                                                                   |                                               |                                                              |                                                         |
| 32        | ac ac                                | 008-082-069-000        |                                          | 6/6/1996   | F                  | 0          |             |                                       |                                  |                  | Street                                |                                         | 008-082-057-000                   |          |                       | 0                                   | 0                          |                                     |                                                                                   |                                               |                                                              |                                                         |
| 33        | QF.                                  | 008-120-052-000        |                                          | 11/14/2001 | F                  | 0          |             |                                       |                                  |                  | Street                                |                                         | 008-120-052-000                   |          | PF Street             | 0                                   | 0                          |                                     |                                                                                   |                                               |                                                              |                                                         |
| - 00      | 119                                  |                        |                                          | 4/8/2009   | -                  | 10         |             |                                       |                                  |                  | Street                                |                                         | 008-142-067-000                   | -0.15.15 | V-10-2-41             | 0                                   |                            |                                     |                                                                                   |                                               |                                                              |                                                         |