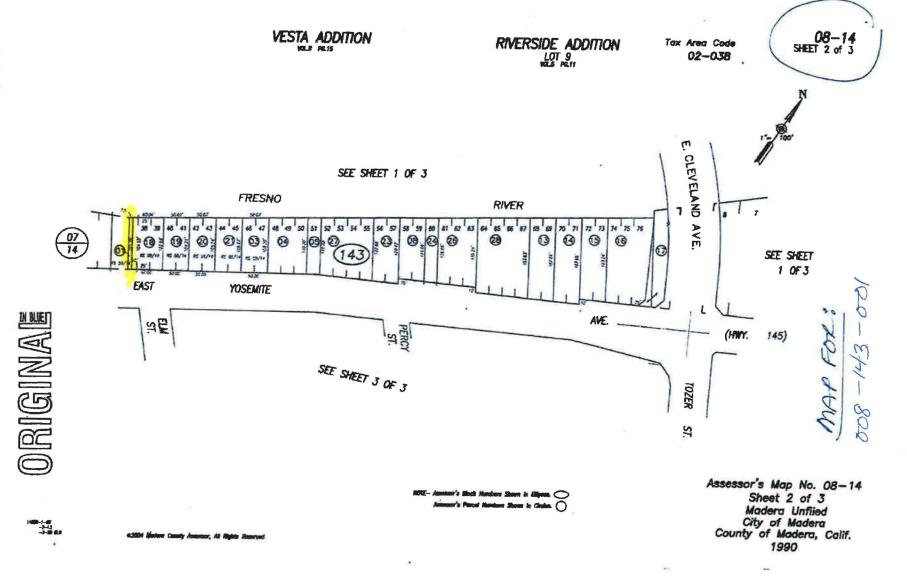

Stell Manfredi, Chairperson

ATTEST:

Claudia Mendoza, Recording Secretary

Madera

LONG RANGE PROPERTY MANAGEMENT PLAN: PROPERTY INVENTORY DATA

|           |                                      | HSC 34191.5 (e)(2)     |                                          | Н          | SC 34191.5 (c)(1)( | (A)        | 1           |                                       | SALE OF                          | PROPERTY         | HSC 34191.5 (c)(1)(E                  |                                         | HSC 34191.5 (c)(1)(               | C)       |                       | HSC 34191.5 (c)(1)(D)               | HSC 34                     | 191.5 (c)(1)(E)                     | HSC 34191.5 (c)(1)(F)                                                             | HSC 3419                                      | 1.5 (c)(1)(G)                                                | HSC 34191.5 (c)(1)H                                     |
|-----------|--------------------------------------|------------------------|------------------------------------------|------------|--------------------|------------|-------------|---------------------------------------|----------------------------------|------------------|---------------------------------------|-----------------------------------------|-----------------------------------|----------|-----------------------|-------------------------------------|----------------------------|-------------------------------------|-----------------------------------------------------------------------------------|-----------------------------------------------|--------------------------------------------------------------|---------------------------------------------------------|
| No.       | Property Typa                        | Permissable Use        | Permissable Usa<br>Detail                |            | Value at Time of   |            | Value Basis | Date of<br>Estimated<br>Current Value | Proposed Sale<br>Value<br>23,423 |                  | Purpose for which                     |                                         | APN#                              | Lot Size | Current<br>Zoning     | Estimate of Current<br>Parcel Value | Estimate of Income/Revenue | Contractual<br>requirements for use | History of<br>environmental<br>contamination, studies,<br>and/or remediation, and | Description of<br>property's<br>potential for | Advancement<br>of planning<br>objectives of<br>the successor | History of previou<br>development<br>proposals and acti |
| 1         | Vacant Lol                           | Retail/Commercial      |                                          | 11/6/2007  | \$ 200,000         | \$ 26,250  | \$4.50/SqFt | Jan 2013                              |                                  |                  | Retail/Commercial                     | 1401 E Yosemile Ave                     | 008-143-019                       | 5,205    | C1                    | 26,250                              |                            |                                     |                                                                                   |                                               |                                                              |                                                         |
| 2         | Vacant Lot                           | Retail/Commercial      | 2                                        | 11/6/2007  | \$ 52,500          | \$ 26,250  | \$4,50/SqFt | Jan 2013                              | 23,598                           | Unknown          | Retail/Commercial                     | 1403 E Yosemite Ave                     | 008-143-020                       | 5,244    | C1                    | 26,250                              |                            |                                     |                                                                                   |                                               |                                                              |                                                         |
|           |                                      |                        |                                          |            |                    |            | \$4,50/SqFt | Jan 2013                              | 18,621                           | Unknown          |                                       |                                         |                                   | -        |                       | 20,690                              |                            |                                     |                                                                                   |                                               |                                                              |                                                         |
| 3         | Vacant Lot                           | Retail/Commercial      |                                          | 10/6/2008  |                    |            |             |                                       | 24,197                           | Unknown          | Relail/Commercial                     | 1321 E Yosemite Ave                     | D07-142-001                       | 4,138    |                       |                                     |                            |                                     |                                                                                   |                                               |                                                              |                                                         |
| 4         | Vacant Lot                           | Relail/Commercial      |                                          | 2/8/2008   | \$ 100,000         | \$ 26,885  | \$4,50/SqFt | Jan 2013                              | 27,540                           | Unknown          | Retail/Commercial                     | 1407 E Yosemite Ave                     | 008-143-003                       | 5,377    | C1                    | 26,885                              |                            |                                     |                                                                                   |                                               |                                                              |                                                         |
| 5         | Vacant Lot                           | Retail/Commercial      |                                          | 7/25/2008  | \$ 174,000         | \$ 30,600  | \$4.50/SqFt | Jan 2013                              | 23,895                           | Unknown          | Retail/Commercial                     | 1399 E Yosemite Ave                     | 008-143-018                       | 6,120    | C1                    | 30,600                              |                            |                                     |                                                                                   |                                               |                                                              |                                                         |
| 6         | Vacant Lol                           | Retail/Commercial      |                                          | 4/20/2010  | \$ 42,640          | \$ 26,550  | \$4,50/SqFl | Jan 2013                              |                                  |                  | Retail/Commercial                     | 1405 E Yosemite Ave                     | 008-143-021                       | 5,310    | C1                    | 26,550                              |                            |                                     |                                                                                   |                                               |                                                              |                                                         |
| 7         | Vacant Lot                           | Retail/Commercial      |                                          | 8/20/2001  | \$ 113,000         | \$ 18,750  | Appraisal   | 6/1/2012                              | 18,750                           | Escrow Pending   | DT Commercial                         | 218 East Yosemile (Ritz                 | 007-161-006                       | 3,750    | C1                    | 18,750                              |                            |                                     |                                                                                   |                                               |                                                              |                                                         |
| 8         | Parking lot                          | Relail/Commercial      |                                          | 10/5/2007  |                    |            |             |                                       | 112,500                          | Unknown          | Parking lot                           | 121/125/129 North C Str                 |                                   |          |                       | 112,500                             |                            |                                     |                                                                                   |                                               |                                                              |                                                         |
|           |                                      |                        |                                          |            |                    |            |             |                                       | 44,703                           | Unknown          |                                       |                                         |                                   |          |                       |                                     |                            |                                     |                                                                                   |                                               |                                                              |                                                         |
| 9         | Vacant Lot                           | Retail/Commercial      |                                          | 9/14/2009  | \$ 1,098,000       | \$ 44,703  |             |                                       | 245,000                          | Unknown          | Retail/Commercial                     | 320 S. D Street                         | 007-184-010                       | 35,000   | C1                    | 44,703                              |                            |                                     |                                                                                   |                                               |                                                              |                                                         |
| 10        | Delapidated Industrial               | Retail/Commercial      |                                          | 9/14/2009  |                    | \$ 245,000 | Appraisal   | 4/12/2012                             |                                  |                  | Retail/Commercial                     | 100 E 7th Street                        | 007-184-023                       | 28,000   | G2                    | 245,000                             |                            |                                     |                                                                                   |                                               |                                                              |                                                         |
|           |                                      |                        |                                          |            |                    |            |             |                                       |                                  |                  |                                       |                                         | 207 101 001                       |          |                       | 44700                               |                            |                                     |                                                                                   |                                               |                                                              |                                                         |
| 11        | Vacant Lot                           | Retail/Commercial      |                                          | 9/14/2009  |                    | \$ 44,703  |             |                                       | 44703                            | Unknown          | Retail/Commercial                     | 321 South E Street                      | 007-184-024                       | 17,500   | C2                    | 44,703                              |                            |                                     |                                                                                   |                                               |                                                              |                                                         |
| 12        | Vacant Lot                           |                        |                                          | 11/14/2008 | \$ 220,000         | \$ 33,750  |             |                                       | 33740                            | Sold             | Retail/Commercial                     | 109 S. B Street                         | 007-165-011                       | 4,500    | C1                    | 33,750                              |                            |                                     |                                                                                   |                                               |                                                              |                                                         |
| 13        | Vacant Lot                           |                        |                                          | 3/31/2010  | \$ 172,000         | \$ 33,750  |             |                                       | 33745                            | Sold             | Relail/Commercial                     | 111 S. B Street                         | 007-165-010                       | 7,200    | C1                    | 33,750                              |                            |                                     |                                                                                   |                                               |                                                              |                                                         |
| 14        | Vacant Lot                           | Unaconomic Remina      | nL                                       | 4/25/2006  | \$ 20,000          | None       |             |                                       |                                  | Not for Sale     | Puplic Open Space                     | 103 Grove Street                        | 012-015-001                       | 10_125   | R1                    | 0                                   |                            |                                     |                                                                                   |                                               |                                                              |                                                         |
|           |                                      |                        |                                          |            |                    |            |             |                                       |                                  |                  | Leased to Madera<br>Chamber of        | 100000000000000000000000000000000000000 |                                   |          |                       |                                     |                            |                                     |                                                                                   |                                               |                                                              |                                                         |
| 15        |                                      |                        |                                          | 3/10/2000  | \$ 100,000         |            |             |                                       |                                  | Unknown          | Commerce-Non-Profi<br>Use             | 120 North E Street                      | 007-101-016                       | 18,200   | C2                    | 0                                   | \$100/Month                |                                     |                                                                                   |                                               |                                                              |                                                         |
| 16        |                                      |                        |                                          | 3/10/2000  | \$ 100,000         |            |             |                                       |                                  | Not for Sale     | 2 Monkeys Lease to<br>10/1/14         | 5 East Yosemile Avenue                  | 007-101-017                       | 10,000   | C1                    | 0                                   | \$1,300/Month              |                                     |                                                                                   |                                               |                                                              |                                                         |
| -         |                                      |                        |                                          |            |                    |            |             |                                       |                                  |                  | Gov't Offices -<br>Successor Agency & |                                         |                                   |          |                       |                                     |                            |                                     |                                                                                   |                                               |                                                              |                                                         |
| 17        |                                      |                        |                                          | 12/19/2008 | \$ 1,050,000       |            |             |                                       |                                  | Not for Sale     | Code Enf Office                       | 428 East Yosemite Aven                  | 007-165-019                       | 37_849   | C1                    | 0                                   |                            |                                     |                                                                                   |                                               |                                                              |                                                         |
| 18        | Abandoned Storm Pond<br>and 2 strips |                        |                                          |            | 435,021            | \$ 120,000 |             |                                       |                                  | Unknown          | Relail/Commercial                     | S. E Street                             | 011-183-002; 004 &<br>011-152-009 | 78,000   | - 6                   | 120,000                             |                            |                                     |                                                                                   |                                               |                                                              |                                                         |
| 19        | Abandoed RR                          |                        |                                          |            |                    |            |             |                                       |                                  | Unknown          |                                       | S. E Street & 8th Street                | 011 011 005 8 008                 |          |                       |                                     |                            |                                     |                                                                                   |                                               |                                                              |                                                         |
| 19        | spur/Vacant Lot                      |                        |                                          |            | 118,722            | 36,250     |             |                                       |                                  | 6/11/2014 Trf to | Retail/Commercial                     | 5, E Street & 8th Street                | 011-011-005 & 006                 | 21,287   |                       | 36,250                              |                            |                                     |                                                                                   |                                               |                                                              |                                                         |
| 20        | Church                               | -                      |                                          | 4/16/2013  | 265000             | 0          |             |                                       | 0                                | County           | Gov't Office                          | 300 S. G. Street                        | 010-162-001                       | 22,500   | PF                    | 312,520                             | 0                          |                                     |                                                                                   |                                               |                                                              |                                                         |
|           |                                      |                        |                                          |            |                    |            |             |                                       |                                  |                  |                                       |                                         |                                   |          |                       |                                     |                            |                                     |                                                                                   |                                               |                                                              |                                                         |
| hibit F P | roperties - Streets, ROW,            | & Ponds to be transfer | to City                                  |            |                    |            |             |                                       |                                  |                  |                                       |                                         |                                   |          |                       |                                     |                            |                                     |                                                                                   |                                               |                                                              |                                                         |
|           |                                      |                        |                                          |            |                    |            |             |                                       |                                  |                  |                                       |                                         |                                   |          |                       |                                     |                            |                                     |                                                                                   |                                               |                                                              |                                                         |
|           | County Assessor #                    | APN                    |                                          |            | Exhibit            |            |             |                                       |                                  |                  |                                       |                                         |                                   |          | PF - Median           |                                     |                            |                                     |                                                                                   |                                               |                                                              |                                                         |
| 20        | 90                                   | 008-093-026-000        | Median                                   | 3/10/1999  | F                  | 9          |             |                                       |                                  |                  | Residential Subdivision               | in                                      | 008-093-026-000                   | 2,800    | Island<br>PF - Median | 0                                   | 0                          |                                     |                                                                                   |                                               |                                                              |                                                         |
| 21        | 91                                   | 008-093-027-000        |                                          | 3/10/1999  | F                  | - 0        |             |                                       |                                  |                  | Residential Subdivision               | in                                      | 008-093-027-000                   |          | Island<br>PF - Storm  | 0                                   | 0                          |                                     |                                                                                   |                                               |                                                              |                                                         |
| 22        | 94                                   | 008-120-051-000        |                                          | 11/14/2001 |                    |            |             |                                       |                                  |                  | Residential Subdivision               | 1                                       | 008-120-051-000                   |          |                       | 0                                   | 0                          |                                     |                                                                                   |                                               |                                                              |                                                         |
| 23        | 84                                   | 008-022-036-000        |                                          | 8/11/2004  |                    | 0          | -           |                                       |                                  |                  | Street ROW                            |                                         | 008-022-036-000                   |          | ROW                   | 0                                   | 0                          |                                     |                                                                                   |                                               |                                                              |                                                         |
| 24        | 85                                   | 008-023-012-000        |                                          | 4/13/2005  |                    | 0          |             |                                       |                                  |                  | Street ROW                            |                                         | 008-023-012-000                   |          |                       | 0                                   | 0.                         |                                     |                                                                                   |                                               |                                                              |                                                         |
| 25        | 96                                   | 008-142-037-000        |                                          | 4/8/2009   |                    | 0          |             |                                       |                                  |                  | Street ROW                            |                                         | 008-142-037-000                   |          |                       | .0                                  | 0                          |                                     |                                                                                   |                                               |                                                              |                                                         |
| 26        | 97                                   | 008-142-041-000        | VIII I A I I I I I I I I I I I I I I I I | 5/18/2000  |                    |            |             |                                       |                                  |                  | Street ROW                            |                                         | 008-142-041-000                   |          | ROW                   | 0                                   | 0                          |                                     |                                                                                   |                                               |                                                              |                                                         |
| 27        | 120                                  | 008-143-001-000        |                                          | 3/10/1999  |                    | 0          |             |                                       |                                  |                  | Utility ROW                           |                                         | 008-143-001-000                   |          |                       | 0                                   | 0                          |                                     |                                                                                   |                                               |                                                              |                                                         |
| 20        | 92                                   | 008-093-028-000        |                                          | 5/18/2000  | F                  | 0          |             |                                       |                                  |                  | Street                                |                                         | 008-093-028-000                   | 11,325   |                       | 0                                   | 0                          |                                     |                                                                                   |                                               |                                                              |                                                         |
| 30        | 85                                   | 008-043-022-000        |                                          | 6/6/1996   | e e                | 0          |             |                                       |                                  |                  | Street                                |                                         | 008-043-022-000                   |          | 100                   | 0                                   | 0                          |                                     |                                                                                   |                                               |                                                              |                                                         |
| 30        | 8/                                   | 008-082-056-000        |                                          | 6/6/1996   | Ē                  | 0          |             |                                       |                                  |                  | Street                                |                                         | 008-082-056-000                   | 374555   |                       | 0                                   | 0                          |                                     |                                                                                   |                                               |                                                              |                                                         |
| 32        | ac ac                                | 008-082-069-000        |                                          | 6/6/1996   | F                  | 0          |             |                                       |                                  |                  | Street                                |                                         | 008-082-057-000                   |          |                       | 0                                   | 0                          |                                     |                                                                                   |                                               |                                                              |                                                         |
| 33        | QF.                                  | 008-120-052-000        |                                          | 11/14/2001 | F                  | 0          |             |                                       |                                  |                  | Street                                |                                         | 008-120-052-000                   |          | PF Street             | 0                                   | 0                          |                                     |                                                                                   |                                               |                                                              |                                                         |
| - 00      | 119                                  |                        |                                          | 4/8/2009   | -                  | 10         |             |                                       |                                  |                  | Street                                |                                         | 008-142-067-000                   | -0.15.15 | V-10-2-41             | 0                                   |                            |                                     |                                                                                   |                                               |                                                              |                                                         |