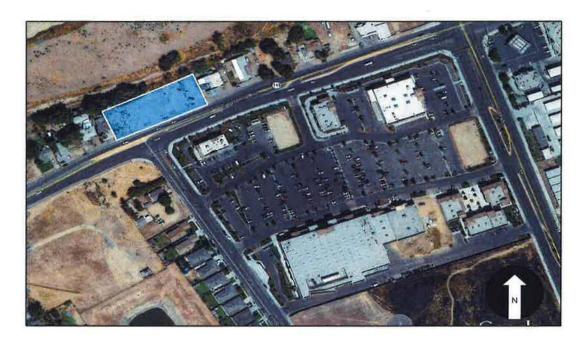

Stell Manfredi, Chairperson

ATTEST:

Claudia Mendoza, Recording Secretary

Madera

LONG RANGE PROPERTY MANAGEMENT PLAN: PROPERTY INVENTORY DATA

|           |                                      | HSC 34191.5 (e)(2)     |                                          | Н          | SC 34191.5 (c)(1)( | (A)        | 1           |                                       | SALE OF                          | PROPERTY         | HSC 34191.5 (c)(1)(E                  |                                         | HSC 34191.5 (c)(1)(               | C)       |                       | HSC 34191.5 (c)(1)(D)               | HSC 34                     | 191.5 (c)(1)(E)                     | HSC 34191.5 (c)(1)(F)                                                             | HSC 3419                                      | 1.5 (c)(1)(G)                                                | HSC 34191.5 (c)(1)H                                     |
|-----------|--------------------------------------|------------------------|------------------------------------------|------------|--------------------|------------|-------------|---------------------------------------|----------------------------------|------------------|---------------------------------------|-----------------------------------------|-----------------------------------|----------|-----------------------|-------------------------------------|----------------------------|-------------------------------------|-----------------------------------------------------------------------------------|-----------------------------------------------|--------------------------------------------------------------|---------------------------------------------------------|
| No.       | Property Typa                        | Permissable Use        | Permissable Usa<br>Detail                |            | Value at Time of   |            | Value Basis | Date of<br>Estimated<br>Current Value | Proposed Sale<br>Value<br>23,423 |                  | Purpose for which                     |                                         | APN#                              | Lot Size | Current<br>Zoning     | Estimate of Current<br>Parcel Value | Estimate of Income/Revenue | Contractual<br>requirements for use | History of<br>environmental<br>contamination, studies,<br>and/or remediation, and | Description of<br>property's<br>potential for | Advancement<br>of planning<br>objectives of<br>the successor | History of previou<br>development<br>proposals and acti |
| 1         | Vacant Lol                           | Retail/Commercial      |                                          | 11/6/2007  | \$ 200,000         | \$ 26,250  | \$4.50/SqFt | Jan 2013                              |                                  |                  | Retail/Commercial                     | 1401 E Yosemile Ave                     | 008-143-019                       | 5,205    | C1                    | 26,250                              |                            |                                     |                                                                                   |                                               |                                                              |                                                         |
| 2         | Vacant Lot                           | Retail/Commercial      | 2                                        | 11/6/2007  | \$ 52,500          | \$ 26,250  | \$4,50/SqFt | Jan 2013                              | 23,598                           | Unknown          | Retail/Commercial                     | 1403 E Yosemite Ave                     | 008-143-020                       | 5,244    | C1                    | 26,250                              |                            |                                     |                                                                                   |                                               |                                                              |                                                         |
|           |                                      |                        |                                          |            |                    |            | \$4,50/SqFt | Jan 2013                              | 18,621                           | Unknown          |                                       |                                         |                                   | -        |                       | 20,690                              |                            |                                     |                                                                                   |                                               |                                                              |                                                         |
| 3         | Vacant Lot                           | Retail/Commercial      |                                          | 10/6/2008  |                    |            |             |                                       | 24,197                           | Unknown          | Relail/Commercial                     | 1321 E Yosemite Ave                     | D07-142-001                       | 4,138    |                       |                                     |                            |                                     |                                                                                   |                                               |                                                              |                                                         |
| 4         | Vacant Lot                           | Relail/Commercial      |                                          | 2/8/2008   | \$ 100,000         | \$ 26,885  | \$4,50/SqFt | Jan 2013                              | 27,540                           | Unknown          | Retail/Commercial                     | 1407 E Yosemite Ave                     | 008-143-003                       | 5,377    | C1                    | 26,885                              |                            |                                     |                                                                                   |                                               |                                                              |                                                         |
| 5         | Vacant Lot                           | Retail/Commercial      |                                          | 7/25/2008  | \$ 174,000         | \$ 30,600  | \$4.50/SqFt | Jan 2013                              | 23,895                           | Unknown          | Retail/Commercial                     | 1399 E Yosemite Ave                     | 008-143-018                       | 6,120    | C1                    | 30,600                              |                            |                                     |                                                                                   |                                               |                                                              |                                                         |
| 6         | Vacant Lol                           | Retail/Commercial      |                                          | 4/20/2010  | \$ 42,640          | \$ 26,550  | \$4,50/SqFl | Jan 2013                              |                                  |                  | Retail/Commercial                     | 1405 E Yosemite Ave                     | 008-143-021                       | 5,310    | C1                    | 26,550                              |                            |                                     |                                                                                   |                                               |                                                              |                                                         |
| 7         | Vacant Lot                           | Retail/Commercial      |                                          | 8/20/2001  | \$ 113,000         | \$ 18,750  | Appraisal   | 6/1/2012                              | 18,750                           | Escrow Pending   | DT Commercial                         | 218 East Yosemile (Ritz                 | 007-161-006                       | 3,750    | C1                    | 18,750                              |                            |                                     |                                                                                   |                                               |                                                              |                                                         |
| 8         | Parking lot                          | Relail/Commercial      |                                          | 10/5/2007  |                    |            |             |                                       | 112,500                          | Unknown          | Parking lot                           | 121/125/129 North C Str                 |                                   |          |                       | 112,500                             |                            |                                     |                                                                                   |                                               |                                                              |                                                         |
|           |                                      |                        |                                          |            |                    |            |             |                                       | 44,703                           | Unknown          |                                       |                                         |                                   |          |                       |                                     |                            |                                     |                                                                                   |                                               |                                                              |                                                         |
| 9         | Vacant Lot                           | Retail/Commercial      |                                          | 9/14/2009  | \$ 1,098,000       | \$ 44,703  |             |                                       | 245,000                          | Unknown          | Retail/Commercial                     | 320 S. D Street                         | 007-184-010                       | 35,000   | C1                    | 44,703                              |                            |                                     |                                                                                   |                                               |                                                              |                                                         |
| 10        | Delapidated Industrial               | Retail/Commercial      |                                          | 9/14/2009  |                    | \$ 245,000 | Appraisal   | 4/12/2012                             |                                  |                  | Retail/Commercial                     | 100 E 7th Street                        | 007-184-023                       | 28,000   | G2                    | 245,000                             |                            |                                     |                                                                                   |                                               |                                                              |                                                         |
|           |                                      |                        |                                          |            |                    |            |             |                                       |                                  |                  |                                       |                                         | 207 101 001                       |          |                       | 44700                               |                            |                                     |                                                                                   |                                               |                                                              |                                                         |
| 11        | Vacant Lot                           | Retail/Commercial      |                                          | 9/14/2009  |                    | \$ 44,703  |             |                                       | 44703                            | Unknown          | Retail/Commercial                     | 321 South E Street                      | 007-184-024                       | 17,500   | C2                    | 44,703                              |                            |                                     |                                                                                   |                                               |                                                              |                                                         |
| 12        | Vacant Lot                           |                        |                                          | 11/14/2008 | \$ 220,000         | \$ 33,750  |             |                                       | 33740                            | Sold             | Retail/Commercial                     | 109 S. B Street                         | 007-165-011                       | 4,500    | C1                    | 33,750                              |                            |                                     |                                                                                   |                                               |                                                              |                                                         |
| 13        | Vacant Lot                           |                        |                                          | 3/31/2010  | \$ 172,000         | \$ 33,750  |             |                                       | 33745                            | Sold             | Relail/Commercial                     | 111 S. B Street                         | 007-165-010                       | 7,200    | C1                    | 33,750                              |                            |                                     |                                                                                   |                                               |                                                              |                                                         |
| 14        | Vacant Lot                           | Unaconomic Remina      | nL                                       | 4/25/2006  | \$ 20,000          | None       |             |                                       |                                  | Not for Sale     | Puplic Open Space                     | 103 Grove Street                        | 012-015-001                       | 10_125   | R1                    | 0                                   |                            |                                     |                                                                                   |                                               |                                                              |                                                         |
|           |                                      |                        |                                          |            |                    |            |             |                                       |                                  |                  | Leased to Madera<br>Chamber of        | 100000000000000000000000000000000000000 |                                   |          |                       |                                     |                            |                                     |                                                                                   |                                               |                                                              |                                                         |
| 15        |                                      |                        |                                          | 3/10/2000  | \$ 100,000         |            |             |                                       |                                  | Unknown          | Commerce-Non-Profi<br>Use             | 120 North E Street                      | 007-101-016                       | 18,200   | C2                    | 0                                   | \$100/Month                |                                     |                                                                                   |                                               |                                                              |                                                         |
| 16        |                                      |                        |                                          | 3/10/2000  | \$ 100,000         |            |             |                                       |                                  | Not for Sale     | 2 Monkeys Lease to<br>10/1/14         | 5 East Yosemile Avenue                  | 007-101-017                       | 10,000   | C1                    | 0                                   | \$1,300/Month              |                                     |                                                                                   |                                               |                                                              |                                                         |
| -         |                                      |                        |                                          |            |                    |            |             |                                       |                                  |                  | Gov't Offices -<br>Successor Agency & |                                         |                                   |          |                       |                                     |                            |                                     |                                                                                   |                                               |                                                              |                                                         |
| 17        |                                      |                        |                                          | 12/19/2008 | \$ 1,050,000       |            |             |                                       |                                  | Not for Sale     | Code Enf Office                       | 428 East Yosemite Aven                  | 007-165-019                       | 37_849   | C1                    | 0                                   |                            |                                     |                                                                                   |                                               |                                                              |                                                         |
| 18        | Abandoned Storm Pond<br>and 2 strips |                        |                                          |            | 435,021            | \$ 120,000 |             |                                       |                                  | Unknown          | Relail/Commercial                     | S. E Street                             | 011-183-002; 004 &<br>011-152-009 | 78,000   | - 6                   | 120,000                             |                            |                                     |                                                                                   |                                               |                                                              |                                                         |
| 19        | Abandoed RR                          |                        |                                          |            |                    |            |             |                                       |                                  | Unknown          |                                       | S. E Street & 8th Street                | 011 011 005 8 008                 |          |                       |                                     |                            |                                     |                                                                                   |                                               |                                                              |                                                         |
| 19        | spur/Vacant Lot                      |                        |                                          |            | 118,722            | 36,250     |             |                                       |                                  | 6/11/2014 Trf to | Retail/Commercial                     | 5, E Street & 8th Street                | 011-011-005 & 006                 | 21,287   |                       | 36,250                              |                            |                                     |                                                                                   |                                               |                                                              |                                                         |
| 20        | Church                               | -                      |                                          | 4/16/2013  | 265000             | 0          |             |                                       | 0                                | County           | Gov't Office                          | 300 S. G. Street                        | 010-162-001                       | 22,500   | PF                    | 312,520                             | 0                          |                                     |                                                                                   |                                               |                                                              |                                                         |
|           |                                      |                        |                                          |            |                    |            |             |                                       |                                  |                  |                                       |                                         |                                   |          |                       |                                     |                            |                                     |                                                                                   |                                               |                                                              |                                                         |
| hibit F P | roperties - Streets, ROW,            | & Ponds to be transfer | to City                                  |            |                    |            |             |                                       |                                  |                  |                                       |                                         |                                   |          |                       |                                     |                            |                                     |                                                                                   |                                               |                                                              |                                                         |
|           |                                      |                        |                                          |            |                    |            |             |                                       |                                  |                  |                                       |                                         |                                   |          |                       |                                     |                            |                                     |                                                                                   |                                               |                                                              |                                                         |
|           | County Assessor #                    | APN                    |                                          |            | Exhibit            |            |             |                                       |                                  |                  |                                       |                                         |                                   |          | PF - Median           |                                     |                            |                                     |                                                                                   |                                               |                                                              |                                                         |
| 20        | 90                                   | 008-093-026-000        | Median                                   | 3/10/1999  | F                  | 9          |             |                                       |                                  |                  | Residential Subdivision               | in                                      | 008-093-026-000                   | 2,800    | Island<br>PF - Median | 0                                   | 0                          |                                     |                                                                                   |                                               |                                                              |                                                         |
| 21        | 91                                   | 008-093-027-000        |                                          | 3/10/1999  | F                  | - 0        |             |                                       |                                  |                  | Residential Subdivision               | in                                      | 008-093-027-000                   |          | Island<br>PF - Storm  | 0                                   | 0                          |                                     |                                                                                   |                                               |                                                              |                                                         |
| 22        | 94                                   | 008-120-051-000        |                                          | 11/14/2001 |                    |            |             |                                       |                                  |                  | Residential Subdivision               | 1                                       | 008-120-051-000                   |          |                       | 0                                   | 0                          |                                     |                                                                                   |                                               |                                                              |                                                         |
| 23        | 84                                   | 008-022-036-000        |                                          | 8/11/2004  |                    | 0          | -           |                                       |                                  |                  | Street ROW                            |                                         | 008-022-036-000                   |          | ROW                   | 0                                   | 0                          |                                     |                                                                                   |                                               |                                                              |                                                         |
| 24        | 85                                   | 008-023-012-000        |                                          | 4/13/2005  |                    | 0          |             |                                       |                                  |                  | Street ROW                            |                                         | 008-023-012-000                   |          |                       | 0                                   | 0.                         |                                     |                                                                                   |                                               |                                                              |                                                         |
| 25        | 96                                   | 008-142-037-000        |                                          | 4/8/2009   |                    | 0          |             |                                       |                                  |                  | Street ROW                            |                                         | 008-142-037-000                   |          |                       | .0                                  | 0                          |                                     |                                                                                   |                                               |                                                              |                                                         |
| 26        | 97                                   | 008-142-041-000        | VIII I A I I I I I I I I I I I I I I I I | 5/18/2000  |                    |            |             |                                       |                                  |                  | Street ROW                            |                                         | 008-142-041-000                   |          | ROW                   | 0                                   | 0                          |                                     |                                                                                   |                                               |                                                              |                                                         |
| 27        | 120                                  | 008-143-001-000        |                                          | 3/10/1999  |                    | 0          |             |                                       |                                  |                  | Utility ROW                           |                                         | 008-143-001-000                   |          |                       | 0                                   | 0                          |                                     |                                                                                   |                                               |                                                              |                                                         |
| 20        | 92                                   | 008-093-028-000        |                                          | 5/18/2000  | F                  | 0          |             |                                       |                                  |                  | Street                                |                                         | 008-093-028-000                   | 11,325   |                       | 0                                   | 0                          |                                     |                                                                                   |                                               |                                                              |                                                         |
| 30        | 85                                   | 008-043-022-000        |                                          | 6/6/1996   | e e                | 0          |             |                                       |                                  |                  | Street                                |                                         | 008-043-022-000                   |          | 100                   | 0                                   | 0                          |                                     |                                                                                   |                                               |                                                              |                                                         |
| 30        | 8/                                   | 008-082-056-000        |                                          | 6/6/1996   | Ē                  | 0          |             |                                       |                                  |                  | Street                                |                                         | 008-082-056-000                   | 374555   |                       | 0                                   | 0                          |                                     |                                                                                   |                                               |                                                              |                                                         |
| 32        | ac ac                                | 008-082-069-000        |                                          | 6/6/1996   | F                  | 0          |             |                                       |                                  |                  | Street                                |                                         | 008-082-057-000                   |          |                       | 0                                   | 0                          |                                     |                                                                                   |                                               |                                                              |                                                         |
| 33        | QF.                                  | 008-120-052-000        |                                          | 11/14/2001 | F                  | 0          |             |                                       |                                  |                  | Street                                |                                         | 008-120-052-000                   |          | PF Street             | 0                                   | 0                          |                                     |                                                                                   |                                               |                                                              |                                                         |
| - 00      | 119                                  |                        |                                          | 4/8/2009   | -                  | 10         |             |                                       |                                  |                  | Street                                |                                         | 008-142-067-000                   | -0.15.15 | V-10-2-41             | 0                                   |                            |                                     |                                                                                   |                                               |                                                              |                                                         |