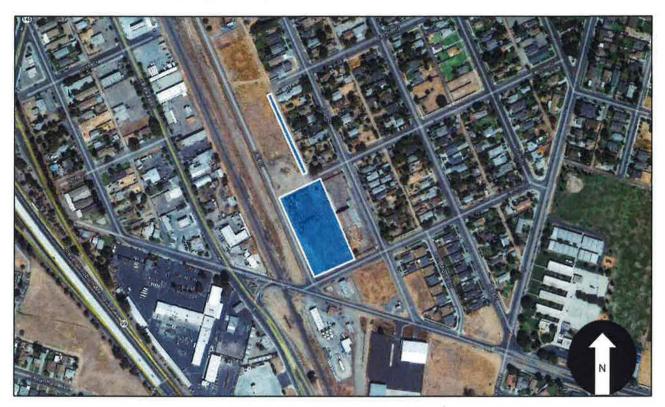

Stell Manfredi, Chairperson

ATTEST:

Claudia Mendoza, Recording Secretary

Madera

LONG RANGE PROPERTY MANAGEMENT PLAN: PROPERTY INVENTORY DATA

|           |                                      | HSC 34191.5 (e)(2)     |                                          | Н          | SC 34191.5 (c)(1)( | (A)        | 1           |                                       | SALE OF                          | PROPERTY         | HSC 34191.5 (c)(1)(E                  |                                         | HSC 34191.5 (c)(1)(               | C)       |                       | HSC 34191.5 (c)(1)(D)               | HSC 34                     | 191.5 (c)(1)(E)                     | HSC 34191.5 (c)(1)(F)                                                             | HSC 3419                                      | 1.5 (c)(1)(G)                                                | HSC 34191.5 (c)(1)H                                     |
|-----------|--------------------------------------|------------------------|------------------------------------------|------------|--------------------|------------|-------------|---------------------------------------|----------------------------------|------------------|---------------------------------------|-----------------------------------------|-----------------------------------|----------|-----------------------|-------------------------------------|----------------------------|-------------------------------------|-----------------------------------------------------------------------------------|-----------------------------------------------|--------------------------------------------------------------|---------------------------------------------------------|
| No.       | Property Typa                        | Permissable Use        | Permissable Usa<br>Detail                |            | Value at Time of   |            | Value Basis | Date of<br>Estimated<br>Current Value | Proposed Sale<br>Value<br>23,423 |                  | Purpose for which                     |                                         | APN#                              | Lot Size | Current<br>Zoning     | Estimate of Current<br>Parcel Value | Estimate of Income/Revenue | Contractual<br>requirements for use | History of<br>environmental<br>contamination, studies,<br>and/or remediation, and | Description of<br>property's<br>potential for | Advancement<br>of planning<br>objectives of<br>the successor | History of previou<br>development<br>proposals and acti |
| 1         | Vacant Lol                           | Retail/Commercial      |                                          | 11/6/2007  | \$ 200,000         | \$ 26,250  | \$4.50/SqFt | Jan 2013                              |                                  |                  | Retail/Commercial                     | 1401 E Yosemile Ave                     | 008-143-019                       | 5,205    | C1                    | 26,250                              |                            |                                     |                                                                                   |                                               |                                                              |                                                         |
| 2         | Vacant Lot                           | Retail/Commercial      | 2                                        | 11/6/2007  | \$ 52,500          | \$ 26,250  | \$4,50/SqFt | Jan 2013                              | 23,598                           | Unknown          | Retail/Commercial                     | 1403 E Yosemite Ave                     | 008-143-020                       | 5,244    | C1                    | 26,250                              |                            |                                     |                                                                                   |                                               |                                                              |                                                         |
|           |                                      |                        |                                          |            |                    |            | \$4,50/SqFt | Jan 2013                              | 18,621                           | Unknown          |                                       |                                         |                                   | -        |                       | 20,690                              |                            |                                     |                                                                                   |                                               |                                                              |                                                         |
| 3         | Vacant Lot                           | Retail/Commercial      |                                          | 10/6/2008  |                    |            |             |                                       | 24,197                           | Unknown          | Relail/Commercial                     | 1321 E Yosemite Ave                     | D07-142-001                       | 4,138    |                       |                                     |                            |                                     |                                                                                   |                                               |                                                              |                                                         |
| 4         | Vacant Lot                           | Relail/Commercial      |                                          | 2/8/2008   | \$ 100,000         | \$ 26,885  | \$4,50/SqFt | Jan 2013                              | 27,540                           | Unknown          | Retail/Commercial                     | 1407 E Yosemite Ave                     | 008-143-003                       | 5,377    | C1                    | 26,885                              |                            |                                     |                                                                                   |                                               |                                                              |                                                         |
| 5         | Vacant Lot                           | Retail/Commercial      |                                          | 7/25/2008  | \$ 174,000         | \$ 30,600  | \$4.50/SqFt | Jan 2013                              | 23,895                           | Unknown          | Retail/Commercial                     | 1399 E Yosemite Ave                     | 008-143-018                       | 6,120    | C1                    | 30,600                              |                            |                                     |                                                                                   |                                               |                                                              |                                                         |
| 6         | Vacant Lol                           | Retail/Commercial      |                                          | 4/20/2010  | \$ 42,640          | \$ 26,550  | \$4,50/SqFl | Jan 2013                              |                                  |                  | Retail/Commercial                     | 1405 E Yosemite Ave                     | 008-143-021                       | 5,310    | C1                    | 26,550                              |                            |                                     |                                                                                   |                                               |                                                              |                                                         |
| 7         | Vacant Lot                           | Retail/Commercial      |                                          | 8/20/2001  | \$ 113,000         | \$ 18,750  | Appraisal   | 6/1/2012                              | 18,750                           | Escrow Pending   | DT Commercial                         | 218 East Yosemile (Ritz                 | 007-161-006                       | 3,750    | C1                    | 18,750                              |                            |                                     |                                                                                   |                                               |                                                              |                                                         |
| 8         | Parking lot                          | Relail/Commercial      |                                          | 10/5/2007  |                    |            |             |                                       | 112,500                          | Unknown          | Parking lot                           | 121/125/129 North C Str                 |                                   |          |                       | 112,500                             |                            |                                     |                                                                                   |                                               |                                                              |                                                         |
|           |                                      |                        |                                          |            |                    |            |             |                                       | 44,703                           | Unknown          |                                       |                                         |                                   |          |                       |                                     |                            |                                     |                                                                                   |                                               |                                                              |                                                         |
| 9         | Vacant Lot                           | Retail/Commercial      |                                          | 9/14/2009  | \$ 1,098,000       | \$ 44,703  |             |                                       | 245,000                          | Unknown          | Retail/Commercial                     | 320 S. D Street                         | 007-184-010                       | 35,000   | C1                    | 44,703                              |                            |                                     |                                                                                   |                                               |                                                              |                                                         |
| 10        | Delapidated Industrial               | Retail/Commercial      |                                          | 9/14/2009  |                    | \$ 245,000 | Appraisal   | 4/12/2012                             |                                  |                  | Retail/Commercial                     | 100 E 7th Street                        | 007-184-023                       | 28,000   | G2                    | 245,000                             |                            |                                     |                                                                                   |                                               |                                                              |                                                         |
|           |                                      |                        |                                          |            |                    |            |             |                                       |                                  |                  |                                       |                                         | 207 101 001                       |          |                       | 44700                               |                            |                                     |                                                                                   |                                               |                                                              |                                                         |
| 11        | Vacant Lot                           | Retail/Commercial      |                                          | 9/14/2009  |                    | \$ 44,703  |             |                                       | 44703                            | Unknown          | Retail/Commercial                     | 321 South E Street                      | 007-184-024                       | 17,500   | C2                    | 44,703                              |                            |                                     |                                                                                   |                                               |                                                              |                                                         |
| 12        | Vacant Lot                           |                        |                                          | 11/14/2008 | \$ 220,000         | \$ 33,750  |             |                                       | 33740                            | Sold             | Retail/Commercial                     | 109 S. B Street                         | 007-165-011                       | 4,500    | C1                    | 33,750                              |                            |                                     |                                                                                   |                                               |                                                              |                                                         |
| 13        | Vacant Lot                           |                        |                                          | 3/31/2010  | \$ 172,000         | \$ 33,750  |             |                                       | 33745                            | Sold             | Relail/Commercial                     | 111 S. B Street                         | 007-165-010                       | 7,200    | C1                    | 33,750                              |                            |                                     |                                                                                   |                                               |                                                              |                                                         |
| 14        | Vacant Lot                           | Unaconomic Remina      | nL                                       | 4/25/2006  | \$ 20,000          | None       |             |                                       |                                  | Not for Sale     | Puplic Open Space                     | 103 Grove Street                        | 012-015-001                       | 10_125   | R1                    | 0                                   |                            |                                     |                                                                                   |                                               |                                                              |                                                         |
|           |                                      |                        |                                          |            |                    |            |             |                                       |                                  |                  | Leased to Madera<br>Chamber of        | 100000000000000000000000000000000000000 |                                   |          |                       |                                     |                            |                                     |                                                                                   |                                               |                                                              |                                                         |
| 15        |                                      |                        |                                          | 3/10/2000  | \$ 100,000         |            |             |                                       |                                  | Unknown          | Commerce-Non-Profi<br>Use             | 120 North E Street                      | 007-101-016                       | 18,200   | C2                    | 0                                   | \$100/Month                |                                     |                                                                                   |                                               |                                                              |                                                         |
| 16        |                                      |                        |                                          | 3/10/2000  | \$ 100,000         |            |             |                                       |                                  | Not for Sale     | 2 Monkeys Lease to<br>10/1/14         | 5 East Yosemile Avenue                  | 007-101-017                       | 10,000   | C1                    | 0                                   | \$1,300/Month              |                                     |                                                                                   |                                               |                                                              |                                                         |
| -         |                                      |                        |                                          |            |                    |            |             |                                       |                                  |                  | Gov't Offices -<br>Successor Agency & |                                         |                                   |          |                       |                                     |                            |                                     |                                                                                   |                                               |                                                              |                                                         |
| 17        |                                      |                        |                                          | 12/19/2008 | \$ 1,050,000       |            |             |                                       |                                  | Not for Sale     | Code Enf Office                       | 428 East Yosemite Aven                  | 007-165-019                       | 37_849   | C1                    | 0                                   |                            |                                     |                                                                                   |                                               |                                                              |                                                         |
| 18        | Abandoned Storm Pond<br>and 2 strips |                        |                                          |            | 435,021            | \$ 120,000 |             |                                       |                                  | Unknown          | Relail/Commercial                     | S. E Street                             | 011-183-002; 004 &<br>011-152-009 | 78,000   | - 6                   | 120,000                             |                            |                                     |                                                                                   |                                               |                                                              |                                                         |
| 19        | Abandoed RR                          |                        |                                          |            |                    |            |             |                                       |                                  | Unknown          |                                       | S. E Street & 8th Street                | 011 011 005 8 008                 |          |                       |                                     |                            |                                     |                                                                                   |                                               |                                                              |                                                         |
| 19        | spur/Vacant Lot                      |                        |                                          |            | 118,722            | 36,250     |             |                                       |                                  | 6/11/2014 Trf to | Retail/Commercial                     | 5, E Street & 8th Street                | 011-011-005 & 006                 | 21,287   |                       | 36,250                              |                            |                                     |                                                                                   |                                               |                                                              |                                                         |
| 20        | Church                               | -                      |                                          | 4/16/2013  | 265000             | 0          |             |                                       | 0                                | County           | Gov't Office                          | 300 S. G. Street                        | 010-162-001                       | 22,500   | PF                    | 312,520                             | 0                          |                                     |                                                                                   |                                               |                                                              |                                                         |
|           |                                      |                        |                                          |            |                    |            |             |                                       |                                  |                  |                                       |                                         |                                   |          |                       |                                     |                            |                                     |                                                                                   |                                               |                                                              |                                                         |
| hibit F P | roperties - Streets, ROW,            | & Ponds to be transfer | to City                                  |            |                    |            |             |                                       |                                  |                  |                                       |                                         |                                   |          |                       |                                     |                            |                                     |                                                                                   |                                               |                                                              |                                                         |
|           |                                      |                        |                                          |            |                    |            |             |                                       |                                  |                  |                                       |                                         |                                   |          |                       |                                     |                            |                                     |                                                                                   |                                               |                                                              |                                                         |
|           | County Assessor #                    | APN                    |                                          |            | Exhibit            |            |             |                                       |                                  |                  |                                       |                                         |                                   |          | PF - Median           |                                     |                            |                                     |                                                                                   |                                               |                                                              |                                                         |
| 20        | 90                                   | 008-093-026-000        | Median                                   | 3/10/1999  | F                  | 9          |             |                                       |                                  |                  | Residential Subdivision               | in                                      | 008-093-026-000                   | 2,800    | Island<br>PF - Median | 0                                   | 0                          |                                     |                                                                                   |                                               |                                                              |                                                         |
| 21        | 91                                   | 008-093-027-000        |                                          | 3/10/1999  | F                  | - 0        |             |                                       |                                  |                  | Residential Subdivision               | in                                      | 008-093-027-000                   |          | Island<br>PF - Storm  | 0                                   | 0                          |                                     |                                                                                   |                                               |                                                              |                                                         |
| 22        | 94                                   | 008-120-051-000        |                                          | 11/14/2001 |                    |            |             |                                       |                                  |                  | Residential Subdivision               | 1                                       | 008-120-051-000                   |          |                       | 0                                   | 0                          |                                     |                                                                                   |                                               |                                                              |                                                         |
| 23        | 84                                   | 008-022-036-000        |                                          | 8/11/2004  |                    | 0          | -           |                                       |                                  |                  | Street ROW                            |                                         | 008-022-036-000                   |          | ROW                   | 0                                   | 0                          |                                     |                                                                                   |                                               |                                                              |                                                         |
| 24        | 85                                   | 008-023-012-000        |                                          | 4/13/2005  |                    | 0          |             |                                       |                                  |                  | Street ROW                            |                                         | 008-023-012-000                   |          |                       | 0                                   | 0.                         |                                     |                                                                                   |                                               |                                                              |                                                         |
| 25        | 96                                   | 008-142-037-000        |                                          | 4/8/2009   |                    | 0          |             |                                       |                                  |                  | Street ROW                            |                                         | 008-142-037-000                   |          |                       | .0                                  | 0                          |                                     |                                                                                   |                                               |                                                              |                                                         |
| 26        | 97                                   | 008-142-041-000        | VIII I A I I I I I I I I I I I I I I I I | 5/18/2000  |                    |            |             |                                       |                                  |                  | Street ROW                            |                                         | 008-142-041-000                   |          | ROW                   | 0                                   | 0                          |                                     |                                                                                   |                                               |                                                              |                                                         |
| 27        | 120                                  | 008-143-001-000        |                                          | 3/10/1999  |                    | 0          |             |                                       |                                  |                  | Utility ROW                           |                                         | 008-143-001-000                   |          |                       | 0                                   | 0                          |                                     |                                                                                   |                                               |                                                              |                                                         |
| 20        | 92                                   | 008-093-028-000        |                                          | 5/18/2000  | F                  | 0          |             |                                       |                                  |                  | Street                                |                                         | 008-093-028-000                   | 11,325   |                       | 0                                   | 0                          |                                     |                                                                                   |                                               |                                                              |                                                         |
| 30        | 85                                   | 008-043-022-000        |                                          | 6/6/1996   | e e                | 0          |             |                                       |                                  |                  | Street                                |                                         | 008-043-022-000                   |          | 100                   | 0                                   | 0                          |                                     |                                                                                   |                                               |                                                              |                                                         |
| 30        | 8/                                   | 008-082-056-000        |                                          | 6/6/1996   | Ē                  | 0          |             |                                       |                                  |                  | Street                                |                                         | 008-082-056-000                   | 374555   |                       | 0                                   | 0                          |                                     |                                                                                   |                                               |                                                              |                                                         |
| 32        | ac ac                                | 008-082-069-000        |                                          | 6/6/1996   | F                  | 0          |             |                                       |                                  |                  | Street                                |                                         | 008-082-057-000                   |          |                       | 0                                   | 0                          |                                     |                                                                                   |                                               |                                                              |                                                         |
| 33        | QF.                                  | 008-120-052-000        |                                          | 11/14/2001 | F                  | 0          |             |                                       |                                  |                  | Street                                |                                         | 008-120-052-000                   |          | PF Street             | 0                                   | 0                          |                                     |                                                                                   |                                               |                                                              |                                                         |
| - 00      | 119                                  |                        |                                          | 4/8/2009   | -                  | 10         |             |                                       |                                  |                  | Street                                |                                         | 008-142-067-000                   | -0.15.15 | V-10-2-41             | 0                                   |                            |                                     |                                                                                   |                                               |                                                              |                                                         |