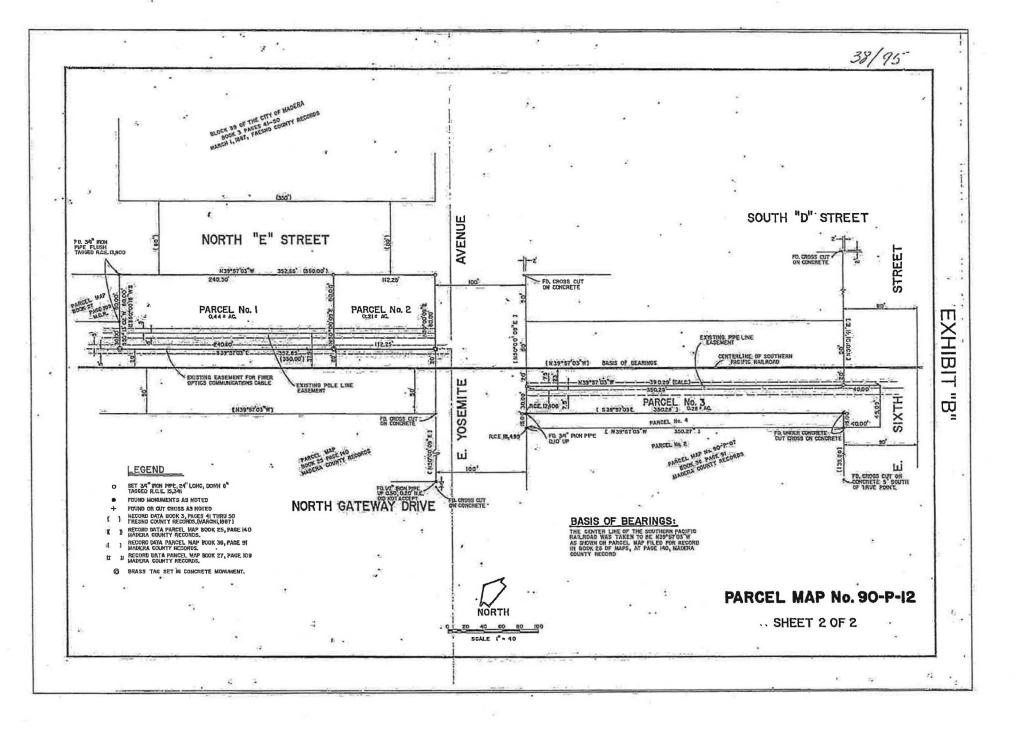

Stell Manfredi, Chairperson

ATTEST:

Claudia Mendoza, Recording Secretary

Madera

LONG RANGE PROPERTY MANAGEMENT PLAN: PROPERTY INVENTORY DATA

|           |                                      | HSC 34191.5 (e)(2)     |                                          | Н          | SC 34191.5 (c)(1)( | (A)        | 1           |                                       | SALE OF                          | PROPERTY         | HSC 34191.5 (c)(1)(E                  |                                         | HSC 34191.5 (c)(1)(               | C)       |                       | HSC 34191.5 (c)(1)(D)               | HSC 34                     | 191.5 (c)(1)(E)                     | HSC 34191.5 (c)(1)(F)                                                             | HSC 3419                                      | 1.5 (c)(1)(G)                                                | HSC 34191.5 (c)(1)H                                     |
|-----------|--------------------------------------|------------------------|------------------------------------------|------------|--------------------|------------|-------------|---------------------------------------|----------------------------------|------------------|---------------------------------------|-----------------------------------------|-----------------------------------|----------|-----------------------|-------------------------------------|----------------------------|-------------------------------------|-----------------------------------------------------------------------------------|-----------------------------------------------|--------------------------------------------------------------|---------------------------------------------------------|
| No.       | Property Typa                        | Permissable Use        | Permissable Usa<br>Detail                |            | Value at Time of   |            | Value Basis | Date of<br>Estimated<br>Current Value | Proposed Sale<br>Value<br>23,423 |                  | Purpose for which                     |                                         | APN#                              | Lot Size | Current<br>Zoning     | Estimate of Current<br>Parcel Value | Estimate of Income/Revenue | Contractual<br>requirements for use | History of<br>environmental<br>contamination, studies,<br>and/or remediation, and | Description of<br>property's<br>potential for | Advancement<br>of planning<br>objectives of<br>the successor | History of previou<br>development<br>proposals and acti |
| 1         | Vacant Lol                           | Retail/Commercial      |                                          | 11/6/2007  | \$ 200,000         | \$ 26,250  | \$4.50/SqFt | Jan 2013                              |                                  |                  | Retail/Commercial                     | 1401 E Yosemile Ave                     | 008-143-019                       | 5,205    | C1                    | 26,250                              |                            |                                     |                                                                                   |                                               |                                                              |                                                         |
| 2         | Vacant Lot                           | Retail/Commercial      | 2                                        | 11/6/2007  | \$ 52,500          | \$ 26,250  | \$4,50/SqFt | Jan 2013                              | 23,598                           | Unknown          | Retail/Commercial                     | 1403 E Yosemite Ave                     | 008-143-020                       | 5,244    | C1                    | 26,250                              |                            |                                     |                                                                                   |                                               |                                                              |                                                         |
|           |                                      |                        |                                          |            |                    |            | \$4,50/SqFt | Jan 2013                              | 18,621                           | Unknown          |                                       |                                         |                                   | -        |                       | 20,690                              |                            |                                     |                                                                                   |                                               |                                                              |                                                         |
| 3         | Vacant Lot                           | Retail/Commercial      |                                          | 10/6/2008  |                    |            |             |                                       | 24,197                           | Unknown          | Relail/Commercial                     | 1321 E Yosemite Ave                     | D07-142-001                       | 4,138    |                       |                                     |                            |                                     |                                                                                   |                                               |                                                              |                                                         |
| 4         | Vacant Lot                           | Relail/Commercial      |                                          | 2/8/2008   | \$ 100,000         | \$ 26,885  | \$4,50/SqFt | Jan 2013                              | 27,540                           | Unknown          | Retail/Commercial                     | 1407 E Yosemite Ave                     | 008-143-003                       | 5,377    | C1                    | 26,885                              |                            |                                     |                                                                                   |                                               |                                                              |                                                         |
| 5         | Vacant Lot                           | Retail/Commercial      |                                          | 7/25/2008  | \$ 174,000         | \$ 30,600  | \$4.50/SqFt | Jan 2013                              | 23,895                           | Unknown          | Retail/Commercial                     | 1399 E Yosemite Ave                     | 008-143-018                       | 6,120    | C1                    | 30,600                              |                            |                                     |                                                                                   |                                               |                                                              |                                                         |
| 6         | Vacant Lol                           | Retail/Commercial      |                                          | 4/20/2010  | \$ 42,640          | \$ 26,550  | \$4,50/SqFl | Jan 2013                              |                                  |                  | Retail/Commercial                     | 1405 E Yosemite Ave                     | 008-143-021                       | 5,310    | C1                    | 26,550                              |                            |                                     |                                                                                   |                                               |                                                              |                                                         |
| 7         | Vacant Lot                           | Retail/Commercial      |                                          | 8/20/2001  | \$ 113,000         | \$ 18,750  | Appraisal   | 6/1/2012                              | 18,750                           | Escrow Pending   | DT Commercial                         | 218 East Yosemile (Ritz                 | 007-161-006                       | 3,750    | C1                    | 18,750                              |                            |                                     |                                                                                   |                                               |                                                              |                                                         |
| 8         | Parking lot                          | Relail/Commercial      |                                          | 10/5/2007  |                    |            |             |                                       | 112,500                          | Unknown          | Parking lot                           | 121/125/129 North C Str                 |                                   |          |                       | 112,500                             |                            |                                     |                                                                                   |                                               |                                                              |                                                         |
|           |                                      |                        |                                          |            |                    |            |             |                                       | 44,703                           | Unknown          |                                       |                                         |                                   |          |                       |                                     |                            |                                     |                                                                                   |                                               |                                                              |                                                         |
| 9         | Vacant Lot                           | Retail/Commercial      |                                          | 9/14/2009  | \$ 1,098,000       | \$ 44,703  |             |                                       | 245,000                          | Unknown          | Retail/Commercial                     | 320 S. D Street                         | 007-184-010                       | 35,000   | C1                    | 44,703                              |                            |                                     |                                                                                   |                                               |                                                              |                                                         |
| 10        | Delapidated Industrial               | Retail/Commercial      |                                          | 9/14/2009  |                    | \$ 245,000 | Appraisal   | 4/12/2012                             |                                  |                  | Retail/Commercial                     | 100 E 7th Street                        | 007-184-023                       | 28,000   | G2                    | 245,000                             |                            |                                     |                                                                                   |                                               |                                                              |                                                         |
|           |                                      |                        |                                          |            |                    |            |             |                                       |                                  |                  |                                       |                                         | 207 101 001                       |          |                       | 44700                               |                            |                                     |                                                                                   |                                               |                                                              |                                                         |
| 11        | Vacant Lot                           | Retail/Commercial      |                                          | 9/14/2009  |                    | \$ 44,703  |             |                                       | 44703                            | Unknown          | Retail/Commercial                     | 321 South E Street                      | 007-184-024                       | 17,500   | C2                    | 44,703                              |                            |                                     |                                                                                   |                                               |                                                              |                                                         |
| 12        | Vacant Lot                           |                        |                                          | 11/14/2008 | \$ 220,000         | \$ 33,750  |             |                                       | 33740                            | Sold             | Retail/Commercial                     | 109 S. B Street                         | 007-165-011                       | 4,500    | C1                    | 33,750                              |                            |                                     |                                                                                   |                                               |                                                              |                                                         |
| 13        | Vacant Lot                           |                        |                                          | 3/31/2010  | \$ 172,000         | \$ 33,750  |             |                                       | 33745                            | Sold             | Relail/Commercial                     | 111 S. B Street                         | 007-165-010                       | 7,200    | C1                    | 33,750                              |                            |                                     |                                                                                   |                                               |                                                              |                                                         |
| 14        | Vacant Lot                           | Unaconomic Remina      | nL                                       | 4/25/2006  | \$ 20,000          | None       |             |                                       |                                  | Not for Sale     | Puplic Open Space                     | 103 Grove Street                        | 012-015-001                       | 10_125   | R1                    | 0                                   |                            |                                     |                                                                                   |                                               |                                                              |                                                         |
|           |                                      |                        |                                          |            |                    |            |             |                                       |                                  |                  | Leased to Madera<br>Chamber of        | 100000000000000000000000000000000000000 |                                   |          |                       |                                     |                            |                                     |                                                                                   |                                               |                                                              |                                                         |
| 15        |                                      |                        |                                          | 3/10/2000  | \$ 100,000         |            |             |                                       |                                  | Unknown          | Commerce-Non-Profi<br>Use             | 120 North E Street                      | 007-101-016                       | 18,200   | C2                    | 0                                   | \$100/Month                |                                     |                                                                                   |                                               |                                                              |                                                         |
| 16        |                                      |                        |                                          | 3/10/2000  | \$ 100,000         |            |             |                                       |                                  | Not for Sale     | 2 Monkeys Lease to<br>10/1/14         | 5 East Yosemile Avenue                  | 007-101-017                       | 10,000   | C1                    | 0                                   | \$1,300/Month              |                                     |                                                                                   |                                               |                                                              |                                                         |
| -         |                                      |                        |                                          |            |                    |            |             |                                       |                                  |                  | Gov't Offices -<br>Successor Agency & |                                         |                                   |          |                       |                                     |                            |                                     |                                                                                   |                                               |                                                              |                                                         |
| 17        |                                      |                        |                                          | 12/19/2008 | \$ 1,050,000       |            |             |                                       |                                  | Not for Sale     | Code Enf Office                       | 428 East Yosemite Aven                  | 007-165-019                       | 37_849   | C1                    | 0                                   |                            |                                     |                                                                                   |                                               |                                                              |                                                         |
| 18        | Abandoned Storm Pond<br>and 2 strips |                        |                                          |            | 435,021            | \$ 120,000 |             |                                       |                                  | Unknown          | Relail/Commercial                     | S. E Street                             | 011-183-002; 004 &<br>011-152-009 | 78,000   | - 6                   | 120,000                             |                            |                                     |                                                                                   |                                               |                                                              |                                                         |
| 19        | Abandoed RR                          |                        |                                          |            |                    |            |             |                                       |                                  | Unknown          |                                       | S. E Street & 8th Street                | 011 011 005 8 008                 |          |                       |                                     |                            |                                     |                                                                                   |                                               |                                                              |                                                         |
| 19        | spur/Vacant Lot                      |                        |                                          |            | 118,722            | 36,250     |             |                                       |                                  | 6/11/2014 Trf to | Retail/Commercial                     | 5, E Street & 8th Street                | 011-011-005 & 006                 | 21,287   |                       | 36,250                              |                            |                                     |                                                                                   |                                               |                                                              |                                                         |
| 20        | Church                               | -                      |                                          | 4/16/2013  | 265000             | 0          |             |                                       | 0                                | County           | Gov't Office                          | 300 S. G. Street                        | 010-162-001                       | 22,500   | PF                    | 312,520                             | 0                          |                                     |                                                                                   |                                               |                                                              |                                                         |
|           |                                      |                        |                                          |            |                    |            |             |                                       |                                  |                  |                                       |                                         |                                   |          |                       |                                     |                            |                                     |                                                                                   |                                               |                                                              |                                                         |
| hibit F P | roperties - Streets, ROW,            | & Ponds to be transfer | to City                                  |            |                    |            |             |                                       |                                  |                  |                                       |                                         |                                   |          |                       |                                     |                            |                                     |                                                                                   |                                               |                                                              |                                                         |
|           |                                      |                        |                                          |            |                    |            |             |                                       |                                  |                  |                                       |                                         |                                   |          |                       |                                     |                            |                                     |                                                                                   |                                               |                                                              |                                                         |
|           | County Assessor #                    | APN                    |                                          |            | Exhibit            |            |             |                                       |                                  |                  |                                       |                                         |                                   |          | PF - Median           |                                     |                            |                                     |                                                                                   |                                               |                                                              |                                                         |
| 20        | 90                                   | 008-093-026-000        | Median                                   | 3/10/1999  | F                  | 9          |             |                                       |                                  |                  | Residential Subdivision               | in                                      | 008-093-026-000                   | 2,800    | Island<br>PF - Median | 0                                   | 0                          |                                     |                                                                                   |                                               |                                                              |                                                         |
| 21        | 91                                   | 008-093-027-000        |                                          | 3/10/1999  | F                  | - 0        |             |                                       |                                  |                  | Residential Subdivision               | in                                      | 008-093-027-000                   |          | Island<br>PF - Storm  | 0                                   | 0                          |                                     |                                                                                   |                                               |                                                              |                                                         |
| 22        | 94                                   | 008-120-051-000        |                                          | 11/14/2001 |                    |            |             |                                       |                                  |                  | Residential Subdivision               | 1                                       | 008-120-051-000                   |          |                       | 0                                   | 0                          |                                     |                                                                                   |                                               |                                                              |                                                         |
| 23        | 84                                   | 008-022-036-000        |                                          | 8/11/2004  |                    | 0          | -           |                                       |                                  |                  | Street ROW                            |                                         | 008-022-036-000                   |          | ROW                   | 0                                   | 0                          |                                     |                                                                                   |                                               |                                                              |                                                         |
| 24        | 85                                   | 008-023-012-000        |                                          | 4/13/2005  |                    | 0          |             |                                       |                                  |                  | Street ROW                            |                                         | 008-023-012-000                   |          |                       | 0                                   | 0.                         |                                     |                                                                                   |                                               |                                                              |                                                         |
| 25        | 96                                   | 008-142-037-000        |                                          | 4/8/2009   |                    | 0          |             |                                       |                                  |                  | Street ROW                            |                                         | 008-142-037-000                   |          |                       | .0                                  | 0                          |                                     |                                                                                   |                                               |                                                              |                                                         |
| 26        | 97                                   | 008-142-041-000        | VIII I A I I I I I I I I I I I I I I I I | 5/18/2000  |                    |            |             |                                       |                                  |                  | Street ROW                            |                                         | 008-142-041-000                   |          | ROW                   | 0                                   | 0                          |                                     |                                                                                   |                                               |                                                              |                                                         |
| 27        | 120                                  | 008-143-001-000        |                                          | 3/10/1999  |                    | 0          |             |                                       |                                  |                  | Utility ROW                           |                                         | 008-143-001-000                   |          |                       | 0                                   | 0                          |                                     |                                                                                   |                                               |                                                              |                                                         |
| 20        | 92                                   | 008-093-028-000        |                                          | 5/18/2000  | F                  | 0          |             |                                       |                                  |                  | Street                                |                                         | 008-093-028-000                   | 11,325   |                       | 0                                   | 0                          |                                     |                                                                                   |                                               |                                                              |                                                         |
| 30        | 85                                   | 008-043-022-000        |                                          | 6/6/1996   | e e                | 0          |             |                                       |                                  |                  | Street                                |                                         | 008-043-022-000                   |          | 100                   | 0                                   | 0                          |                                     |                                                                                   |                                               |                                                              |                                                         |
| 30        | 8/                                   | 008-082-056-000        |                                          | 6/6/1996   | Ē                  | 0          |             |                                       |                                  |                  | Street                                |                                         | 008-082-056-000                   | 374555   |                       | 0                                   | 0                          |                                     |                                                                                   |                                               |                                                              |                                                         |
| 32        | ac ac                                | 008-082-069-000        |                                          | 6/6/1996   | F                  | 0          |             |                                       |                                  |                  | Street                                |                                         | 008-082-057-000                   |          |                       | 0                                   | 0                          |                                     |                                                                                   |                                               |                                                              |                                                         |
| 33        | QF.                                  | 008-120-052-000        |                                          | 11/14/2001 | F                  | 0          |             |                                       |                                  |                  | Street                                |                                         | 008-120-052-000                   |          | PF Street             | 0                                   | 0                          |                                     |                                                                                   |                                               |                                                              |                                                         |
| - 00      | 119                                  |                        |                                          | 4/8/2009   | -                  | 10         |             |                                       |                                  |                  | Street                                |                                         | 008-142-067-000                   | -0.15.15 | V-10-2-41             | 0                                   |                            |                                     |                                                                                   |                                               |                                                              |                                                         |