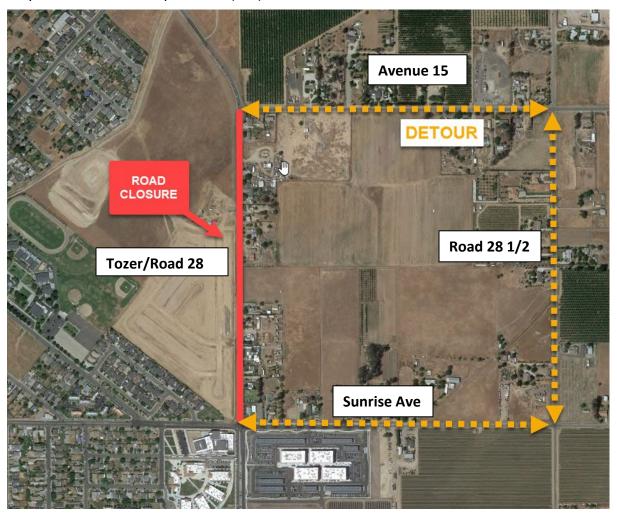

## NOTICE OF ROAD CLOSURE

**Where:** Joe Crown Construction will be working on a sewer storm drain project with a road closure from both directions from Sunrise Avenue to Road 15. Detour routes will be in place. "Slow for the cone zone". Access to businesses and residences will always be maintained. See map below for details.