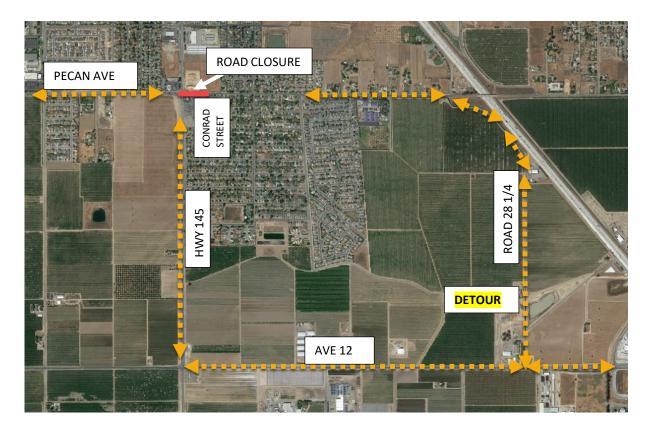

## NOTICE OF ROAD CLOSURE

Where: Dawson-Mauldin Construction will be installing a new sewer and storm drain on Pecan Ave between HWY 145 and Conrad Street. A **Road Closure** will take place on Pecan Ave between HWY 145 and Conrad Street. This project will last as long as 5 days. The project area and surrounding streets will be subject to construction area traffic control. "Slow for the cone zone." Access to businesses and residences will always be maintained. See the map below for details.