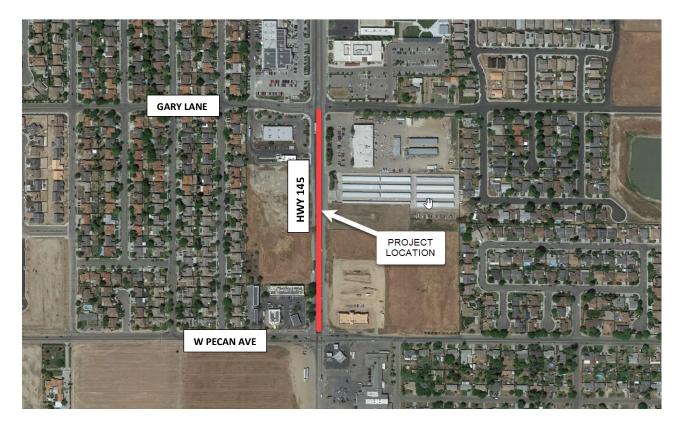

## NOTICE OF CONSTRUCTION

**Where:** Dawson-Mauldin Construction will be performing additional work along HWY 145 from Pecan to Gary Ln. This project will last as long as 19 days. The project area and surrounding streets will be subject to construction area traffic control. "Slow for the cone zone." Access to businesses and residences will always be maintained. See the mapbelow for details.