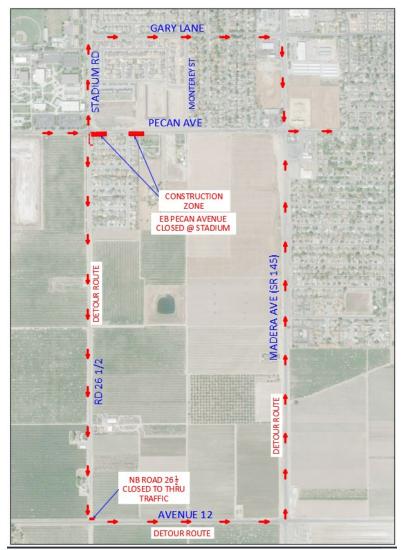

## NOTICE OF ROAD CLOSURE

**Where:** Eastbound Pecan Ave will be closed at Stadium Road due to construction in that area. There will be alternate detour routes available to the north and south of the closure. "Slow for the cone zone". Access to businesses and residences will always be maintained. See map below for details.