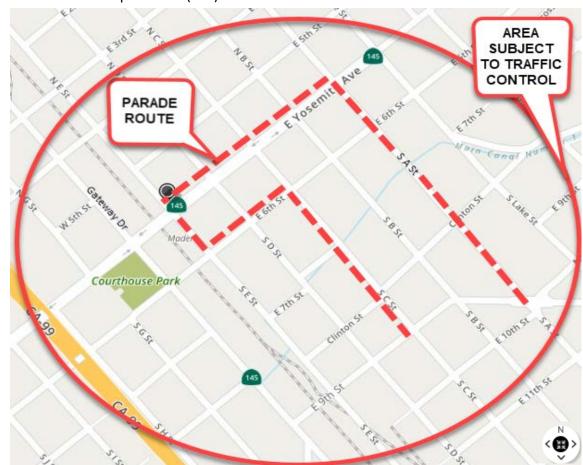

## NOTICE OF ROAD CLOSURE

Where: The following streets will be closed for the annual Candlelight Christmas Parade of Lights:

- Yosemite/HWY145 from E Street to A Street
- A Street from Yosemite/HWY 145 to 9<sup>th</sup> Street
- C Street from 9<sup>th</sup> Street to 6<sup>th</sup> Street
- 6<sup>th</sup> Street from 9<sup>th</sup> Street to E Street
- E Street from 6<sup>th</sup> Street to Yosemite/HWY 145.

Detours will be in effect. Parking will also be restricted in these areas with no parking on A Street and surrounding streets beginning at 1PM. See map below for details.

When: Beginning Thursday, December 2, 2021, 6:00PM-7:00PM