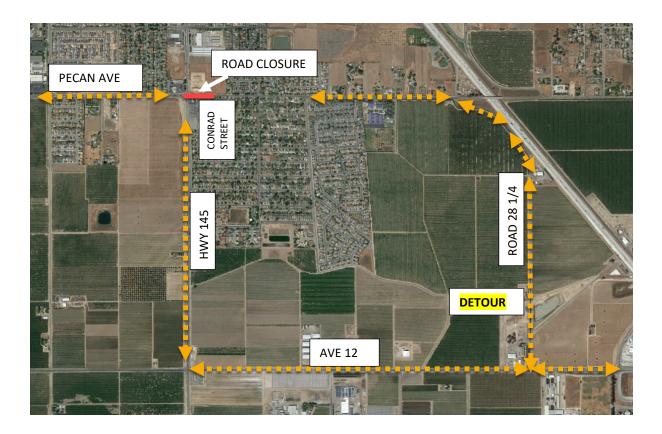

## **NOTICE OF CONSTRUCTION**

**Where:** Dawson-Mauldin Construction will be installing a new sewer and storm drain on Pecan Ave between HWY 145 and Conrad Street. A **Road Closure** will take place on Pecan Ave between HWY 145 and Conrad Street. This project will last as long as 5 days. The project area and surrounding streets will be subject to construction area traffic control. "Slow for the cone zone." Access to businesses and residences will always be maintained. See the map below for details.