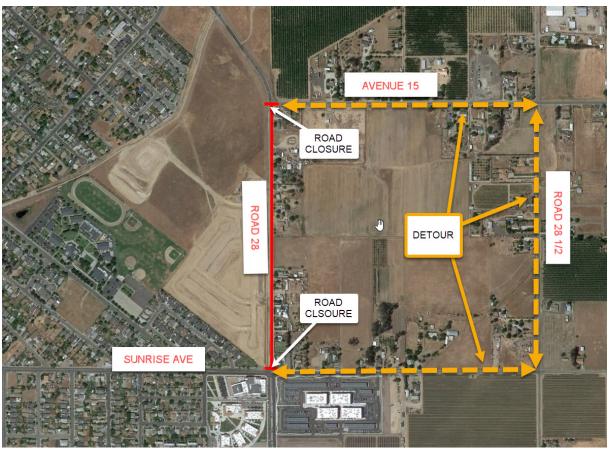

## NOTICE OF ROAD CLOSURE

**Where:** Joe Crown Construction will be installing a 60-inch storm drain line on Tozer Street. The road closure will be on Tozer Street/Road 28 between Ave 15 and Sunrise Ave. The detour route is displayed on the map below. This project will be completed in 1 phase which will last as long as 2 weeks. "Slow for the cone zone". Access to businesses and residences will always be maintained. See map below for details.