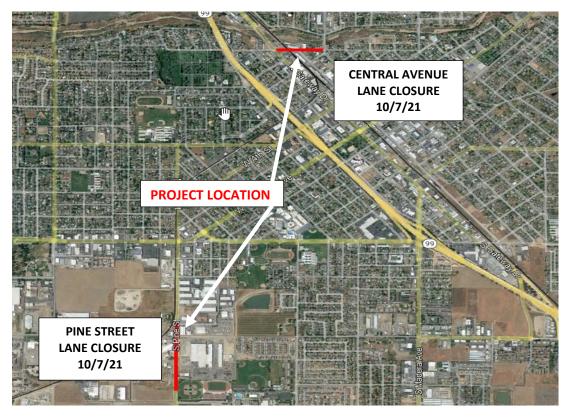

## **NOTICE OF CONSTRUCTION**

**Where:** Avison Construction Inc. will begin construction of Chap Seal and Grind and Overlay on Pine Street and Central Avenue. This project will be completed in 1 phase with lane closures in place. The project area and surrounding streets will be subject to construction area traffic control. "Slow for the cone." Access to businesses and residences will always be maintained. See the map below for details.