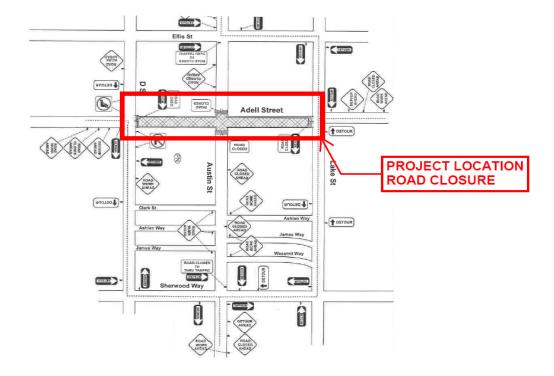

## NOTICE OF CONSTRUCTION

Where: Emmett's Excavation Inc. and their subcontractors will begin grinding and installing overlay on Adell Street from (D Street to Lake Street). This project will be completed in 14 days with road closures. The project area and surrounding streets will be subject to construction area traffic control. "Slow for the cone zone." Access to businesses and residences will always be maintained. See the map below for details.