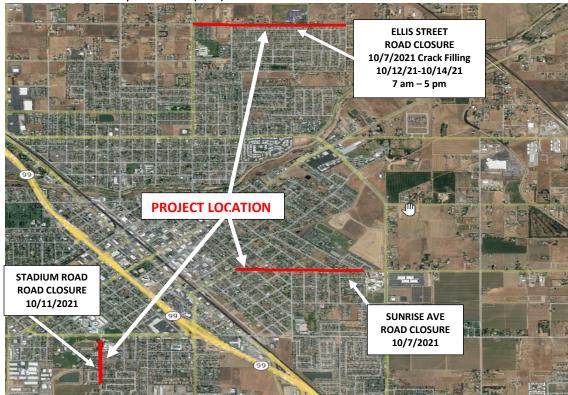

## NOTICE OF CONSTRUCTION

**Where:** Emmett's Excavation Inc. and their sub-contractor will begin construction of chip seal, reclamite, micro-surfacing, and crack filling on Ellis Street, Sunrise Avenue, and Stadium Road. This section of the project will be completed in two phases. Phase 1 will consist of chip seal, reclamite, and crack filling with a lane shift on Ellis Street and Sunrise Avenue. Ellis Street and Sunrise Avenue will be completed during evening hours. Phase 2 will consist of cape seal and micro-surfacing with road closures on Stadium Road. The project area and surrounding streets will be subject to construction area traffic control "Slow for the cone zone". See map below for details.