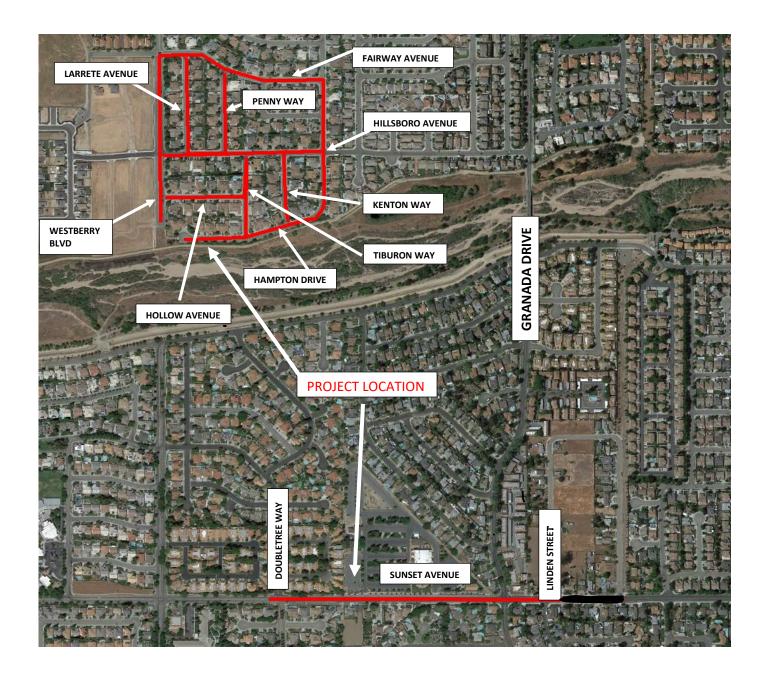

## NOTICE OF CONSTRUCTION

**Where:** Emmett's Excavation Inc. will begin construction of American with Disability Act (ADA) ramp improvements and asphalt seals and overlay along on Adell Street, Rotan Avenue, Sunset Avenue, Stadium Road, Schnoor Avenue, and various locations listed on the maps below. The project will be completed in 2 phases. Phase 1 will consist of the installation of ADA ramps with shoulder closures lasting as long as 3 weeks. Phase 2 will consist of seals and overlays lasting as long as 6 weeks. The project area and surrounding streets will be subject to construction area traffic control. "slow for the cone." Access to businesses and residents will always be maintained. See the maps below for details.