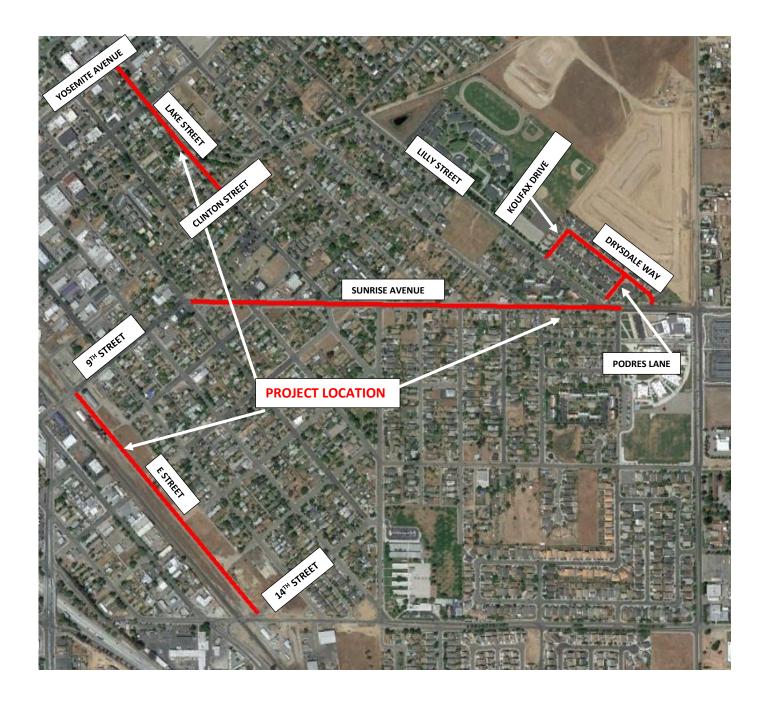

## NOTICE OF CONSTRUCTION

**Where:** Emmett's Excavation Inc. will begin construction of American with Disability Act (ADA) ramp improvements and asphalt seals and overlay along on Adell Street, Rotan Avenue, Sunset Avenue, Stadium Road, Schnoor Avenue, and various locations listed on the maps below. The project will be completed in 2 phases. Phase 1 will consist of the installation of ADA ramps with shoulder closures lasting as long as 3 weeks. Phase 2 will consist of seals and overlays lasting as long as 6 weeks. The project area and surrounding streets will be subject to construction area traffic control. "slow for the cone." Access to businesses and residents will always be maintained. See the maps below for details.