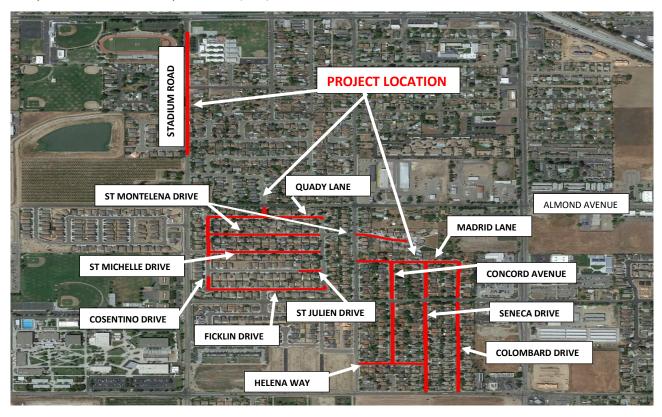

## NOTICE OF CONSTRUCTION

**Where:** Emmett's Excavation Inc. will begin construction of American with Disability Act (ADA) ramp improvements and asphalt seals and overlay along on Adell Street, Rotan Avenue, Sunset Avenue, Stadium Road, Schnoor Avenue, and various locations listed on the maps below. The project will be completed in 2 phases. Phase 1 will consist of the installation of ADA ramps with shoulder closures lasting as long as 3 weeks. Phase 2 will consist of seals and overlays lasting as long as 6 weeks. The project area and surrounding streets will be subject to construction area traffic control. "slow for the cone." Access to businesses and residents will always be maintained. See the maps below for details.