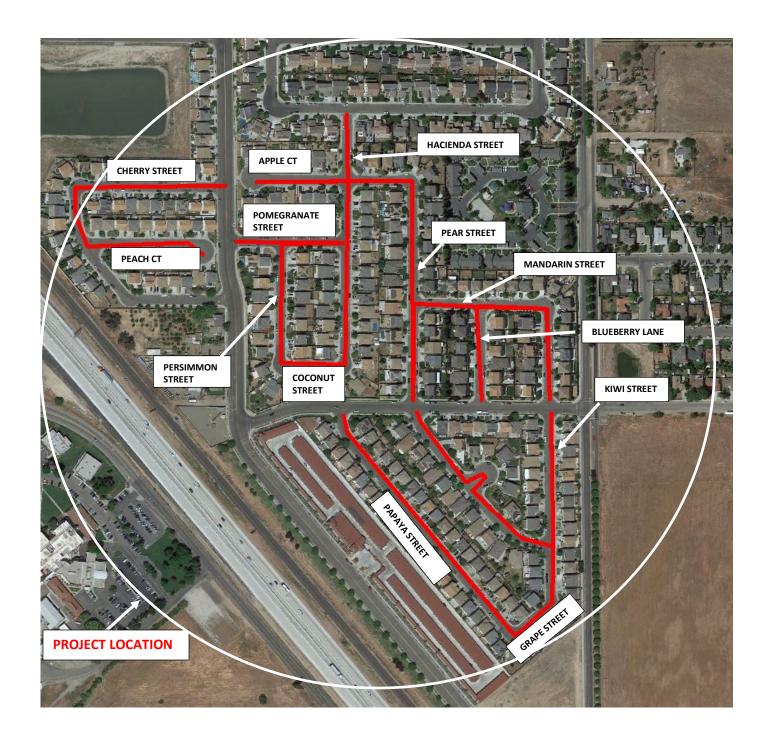

## NOTICE OF CONSTRUCTION

**Where:** Emmett's Excavation Inc. will begin construction of American with Disability Act (ADA) ramp improvements and asphalt seals and overlay along on Adell Street, Rotan Avenue, Sunset Avenue, Stadium Road, Schnoor Avenue, and various locations listed on the maps below. The project will be completed in 2 phases. Phase 1 will consist of the installation of ADA ramps with shoulder closures lasting as long as 3 weeks. Phase 2 will consist of seals and overlays lasting as long as 6 weeks. The project area and surrounding streets will be subject to construction area traffic control. "slow for the cone." Access to businesses and residents will always be maintained. See the maps below for details.