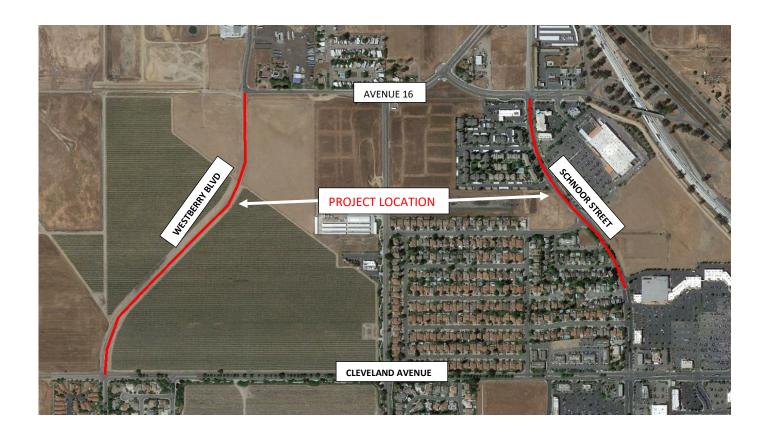

## NOTICE OF CONSTRUCTION

**Where:** Emmett's Excavation Inc. will begin construction of American with Disability Act (ADA) ramp improvements and asphalt seals and overlay along on Adell Street, Rotan Avenue, Sunset Avenue, Stadium Road, Schnoor Avenue, and various locations listed on the maps below. The project will be completed in 2 phases. Phase 1 will consist of the installation of ADA ramps with shoulder closures lasting as long as 3 weeks. Phase 2 will consist of seals and overlays lasting as long as 6 weeks. The project area and surrounding streets will be subject to construction area traffic control. "slow for the cone." Access to businesses and residents will always be maintained. See the maps below for details.