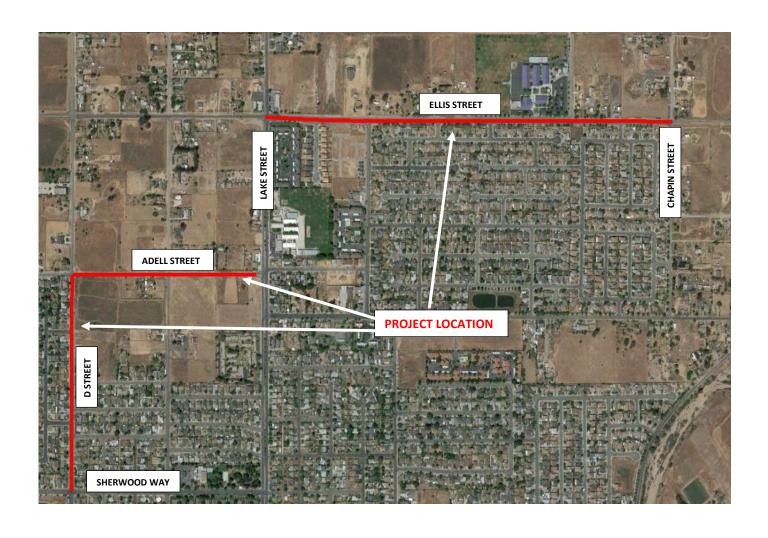

## NOTICE OF CONSTRUCTION

**Where:** Emmett's Excavation Inc. will begin construction of American with Disability Act (ADA) ramp improvements and asphalt seals and overlay along on Adell Street, Rotan Avenue, Sunset Avenue, Stadium Road, Schnoor Avenue, and various locations listed on the maps below. The project will be completed in 2 phases. Phase 1 will consist of the installation of ADA ramps with shoulder closures lasting as long as 3 weeks. Phase 2 will consist of seals and overlays lasting as long as 6 weeks. The project area and surrounding streets will be subject to construction area traffic control. "slow for the cone." Access to businesses and residents will always be maintained. See the maps below for details.