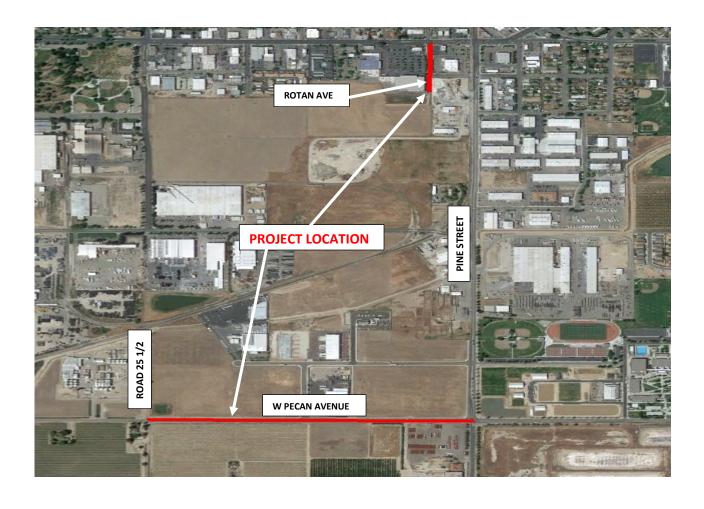

## NOTICE OF CONSTRUCTION

**Where:** Emmett's Excavation Inc. will begin construction of American with Disability Act (ADA) ramp improvements and asphalt seals and overlay along on Adell Street, Rotan Avenue, Sunset Avenue, Stadium Road, Schnoor Avenue, and various locations listed on the maps below. The project will be completed in 2 phases. Phase 1 will consist of the installation of ADA ramps with shoulder closures lasting as long as 3 weeks. Phase 2 will consist of seals and overlays lasting as long as 6 weeks. The project area and surrounding streets will be subject to construction area traffic control. "slow for the cone." Access to businesses and residents will always be maintained. See the maps below for details.