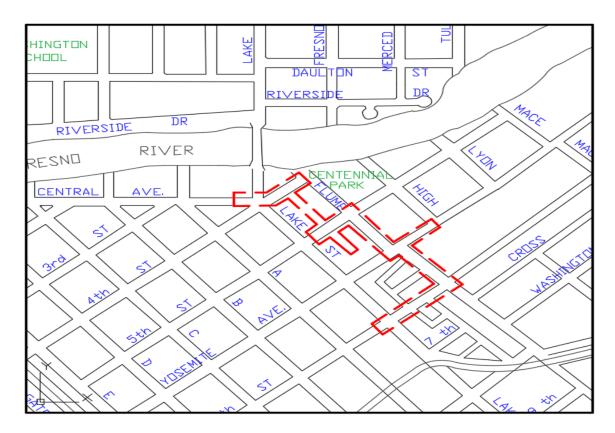

## NOTICE OF CONSTRUCTION

**Where:** PG&E has begun work to dig bell-holes and to trench to replace gas main/services on E 4<sup>th</sup> St, Flume St, High St, E 5<sup>th</sup> St, E Yosemite, Vineyard Ave, and E 6<sup>th</sup> St. The project area and surrounding streets will be subject to construction area traffic control. "Slow for the cone zone". Access to businesses and residences will always be maintained. See map below for details.