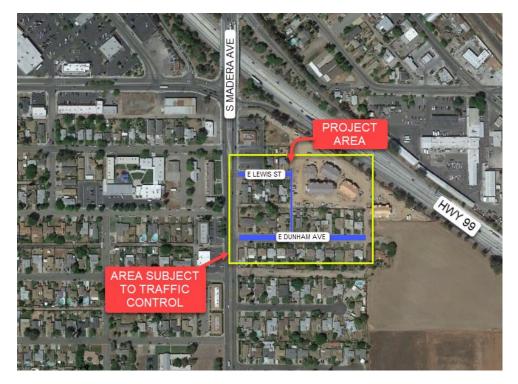

## NOTICE OF CONSTRUCTION

**Where:** Rolfe Construction Inc. will begin construction for the watermain replacement at E Dunham Avenue and E Lewis Street. The project is anticipated to be completed in 3 phases with each phase lasting as long as 3 weeks. The project area and surrounding streets will be subject to construction area traffic control. "Slow for the cone." Access to businesses and residents will always be maintained. See the map below for details.