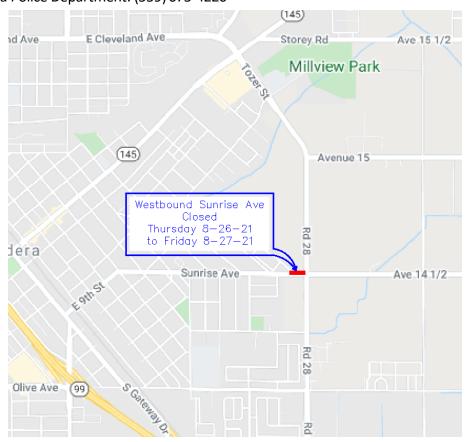

## NOTICE OF ROAD CLOSURE

Where: R & L Gibbs will be investigating size of existing water main on Tozer Street and make connection running new line to the North on Tozer Street along western shoulder. They will be closing the West bound travel lane at Tozer Street and Sunrise Avenue intersection. Contractor will be reopening at the end of each workday. The project area and surrounding streets will be subject to construction area traffic control. Detours will be available. "Slow for the cone." See map below for details.

When: Beginning Thursday 8/26/21- Friday 8/27/21

**Duration: 2 DAYS (APPROXIMATELY)** 