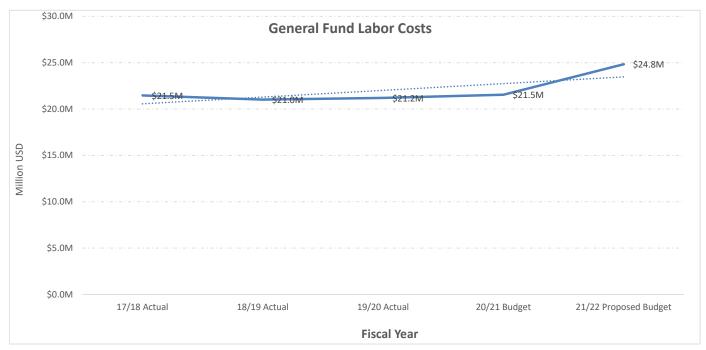

#### **Increased Expenses**

In preparing the FY 2021/22 budget, staff made the following adjustments to expenses:

- Unfunded Accrued Pensions Liability is expected to increase 10.1% or \$440k.
- Property Liability Insurance is expected to increase by over 26% or \$389k.
- Employee Health Insurance is projected to increase by approximately \$580k.
- Senate Bill 1383 will result in increased costs for solid waste. It is projected that fees will increase between 30%-40% over existing rates.