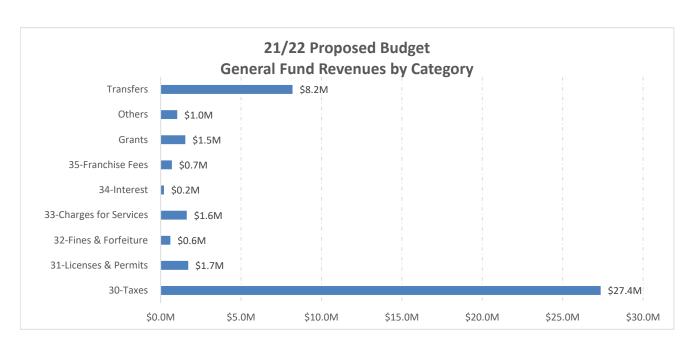

As we continue to move forward, the City now anticipates sales tax revenue to be \$1.2 Million greater than budgeted for FY 2020/21. The City is anticipating generating \$10.2M from Bradley-Burns uniform local sales tax and \$5.6M from Measure K. Sales tax comprises approximately 45.8%of the General Fund t operating revenues.

#### **Projected Revenues**

In preparing the FY 2021/22 budget, staff made the following adjustments to revenues:

- Projected Retail Sales & Use Tax: \$10.2 million
- Measure K: \$5.6 million
- Transient Occupancy Tax (hotel tax): \$808k
- Property tax in-lieu (c. 2004): \$6.3 million
- Property tax: \$4.4 million
- Golf course revenue: \$72.5k
- Business license revenue: \$474k
- Cable franchise tax: \$309k
- Electric franchise tax: \$383k