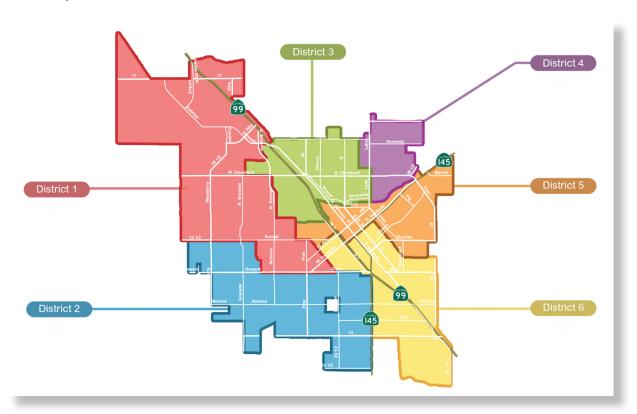

The Six City Council Districts of Madera

View a detailed district map at madera.gov/districts