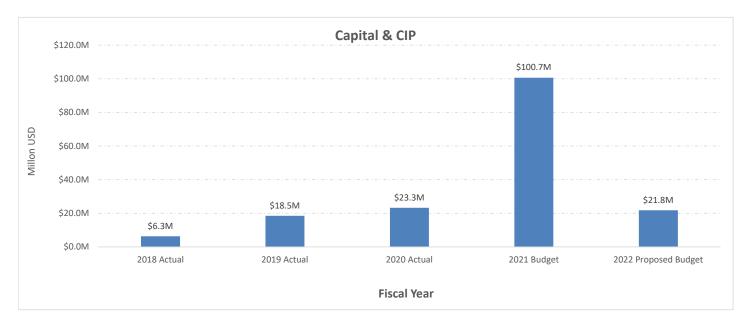

- This budget reflects the operating and capital activities of 5 General Funds, 8 Enterprise Funds, and 140 Special Revenue Funds, 4 Internal Service Funds, 4 Capital Projects Funds, 1 Debt Service Fund, 6 Fiduciary Funds, and approximately 293 full-time equivalent positions that provide the City's public safety, quality of life, infrastructure construction and maintenance, transportation and development-related services, and the internal governance services that support them.
- The largest component of the budget is the General Fund.
- Capital Improvement Projects will be placed in separate accounts, apart from the General Fund.
- Measure K is projected to generate nearly \$5.6 million for public safety.
- Sales and use taxes are projected to generate \$10.2 million, while property taxes and property taxes inlieu/VLF are anticipated to be \$10.8 million.
- This budget does not address delinquent utility bills experienced during the pandemic.
- Projected Measure R revenue is not included considering that the Guidelines are still being considered.