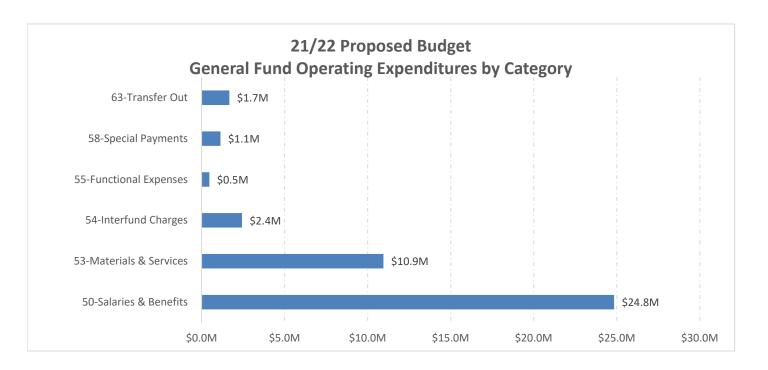

Several items worth highlighting:

- The City is projecting General Fund revenues to recover to pre-pandemic levels, including hotel tax, building, and other fees.
- Senate Bill 1383 has state mandates which will impact the solid waste cost permanently. The City is currently preparing a rate study fee. According to multiple estimates across the state, solid waste cost is expected to increase between 30% to 40%.
- The City is projecting operating General Fund Revenue of \$37.1 million and \$5.6 million for Measure K for a total of \$42.2 million for fiscal year 2021/22. Operational costs are the day-to-day expenses incurred as a normal cost of doing business (e.g., salaries, benefits, utilities, supplies, equipment, contracted services, and similar costs).
- General fund operating costs are \$41.5 million and capital cost of \$1.8 million for a total of \$43.3 million of expenditures.

#### **Projected Revenues**

In preparing the FY 2021/22 budget, staff made the following adjustments to revenues:

- Projected Retail Sales & Use Tax: \$10.2 million
- Measure K: \$5.6 million
- Transient Occupancy Tax (hotel tax): \$808k
- Property tax in-lieu (c. 2004): \$6.3 million
- Property tax: \$4.4 million
- Golf course revenue: \$72.5k
- Business license revenue: \$474k
- Cable franchise tax: \$309k
- Electric franchise tax: \$383k