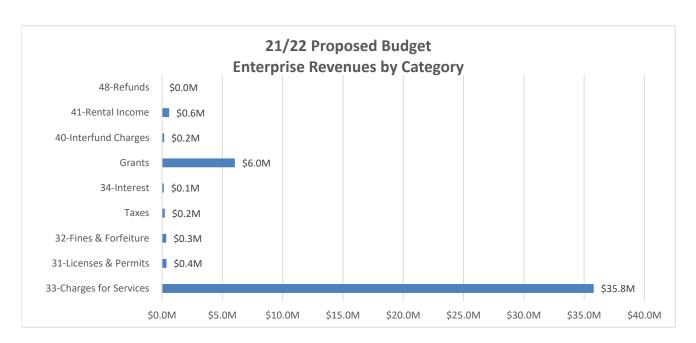

city limits is identified as a method for major water use reduction. Additional revenues are being saved for future improvements.

#### **Golf Course Fund**

The golf course is operated by a third-party vendor. As of June 30, 2020, the Golf Course Fund's unrestricted net position was \$412,537. The fund does not typically cover its operating expenses with annual revenues. Due to a lack of revenue, the General Fund supports the Golf Course Fund with annual transfers-in.

#### **Local Transit Fund**

The Local Transit Fund consists of both the Madera Metro fixed route system and Dial-A-Ride (DAR). Revenues are generated through federal and state grants as well as local transportation funds and fare collections. Much of the capital outlay is funded by Special Revenue Funds.

### Charts





















## **Expense Summaries**

| Expense Summa                          | aries             |                   |                     |                     | Change from 2021/22 |            |               |  |  |
|----------------------------------------|-------------------|-------------------|---------------------|---------------------|---------------------|------------|---------------|--|--|
|                                        | Actual            | Actual            | Budgeted            | Budgeted            | Dollar              | Pct        | % of          |  |  |
| Water Org List                         | 2018/19           | 2019/20           | 2020/21             | 2021/22             | Change              | Chg        | Total         |  |  |
| 20301220-Utility Bil