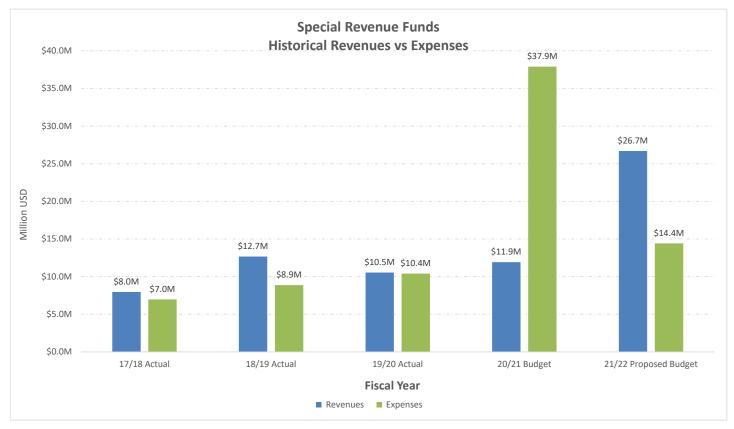

Special revenue funds are established to track and report funds assigned to specific purposes. All special revenue funds are budgeted based on projected revenues and are balanced. An example of Special revenue funds would be the Community Development Block Grant (CDBG) program. Internal service funds provide services to internal customers, including Information Services, Fleet, and Facilities. During the 2020/21 fiscal year, the Insurance Reserve Fund was reclassified to an internal service fund to reflect its role and utilization properly. Like enterprise funds, the internal service funds charge customers for services provided. Budgeted revenues are adequate to provide the City departments with essential internal services.