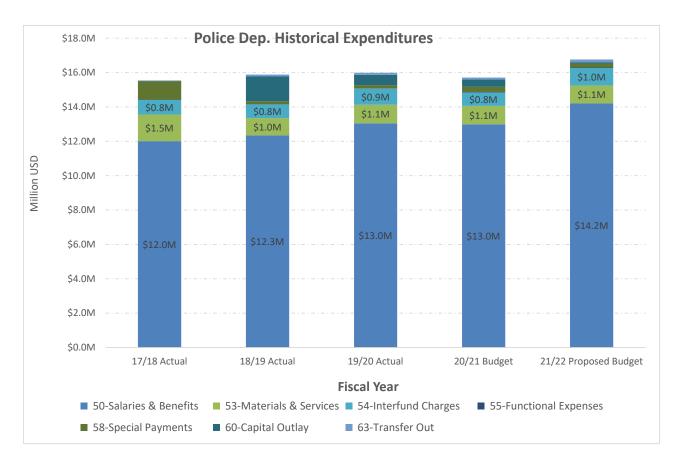

xpenses               | 7,245        | 7,825        | 7,700        | 795          | -            | 7,500        |
| 58-Special Payments                  | 778          | 927          | 1,033        | 1,080        | 1,080        | 1,469        |
| 60-Capital Outlay                    | 53,387       | 24,176       | 100,911      | -            | 101,538      | 150,000      |
| 63-Transfer Out                      | -            | 19,116       | -            | 129,171      | -            | 139,514      |
| Total Parks Department (600)         | \$4,046,154  | \$3,954,330  | \$3,909,003  | \$3,123,835  | \$3,896,459  | \$4,750,571  |
| Total General Fund - Grants Expenses | \$37,559,408 | \$41,011,146 | \$46,447,137 | \$35,154,385 | \$39,634,373 | \$42,991,341 |









Charts by Category









## Expenditrues by Organitational Unit

| Ch | anc | e fr | om : | 202 | 1/22 |
|----|-----|------|------|-----|------|
|    |     |      |      |     |      |

|                                                         | Actual       | Actual       | Budgeted     | Budgeted     | Dollar                   | Pct    | % of  |
|---------------------------------------------------------|--------------|--------------|--------------|--------------|--------------------------|--------|-------|
| General Org List                                        | 2018/19      | 2019/20      | 2020/21      | 2021/22      | Change                   | Chg    | Total |
| 10200000-General Fund                                   | -            | 297,410      | 285,000      | 297,410      | 12,410