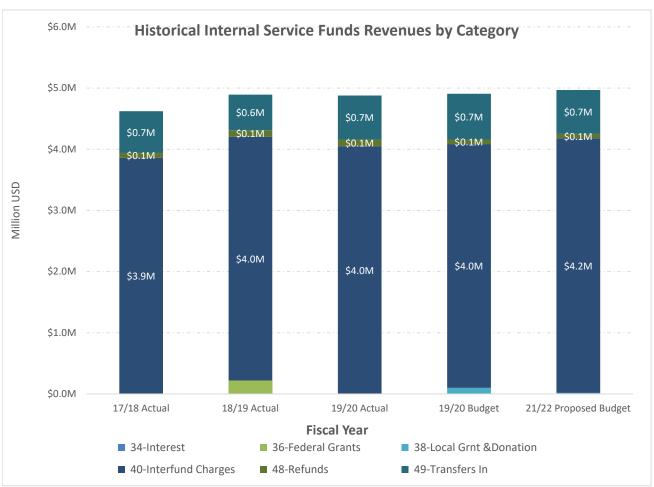

Special revenue funds are established to track and report funds assigned to specific purposes. All special revenue funds are budgeted based on projected revenues and are balanced. An example of Special revenue funds would be the Community Development Block Grant (CDBG) program. Internal service funds provide services to internal customers, including Information Services, Fleet, and Facilities. During the 2020/21 fiscal year, the Insurance Reserve Fund was reclassified to an internal service fund to reflect its role and utilization properly. Like enterprise funds, the internal service funds charge customers for services provided. Budgeted revenues are adequate to provide the City departments with essential internal services.