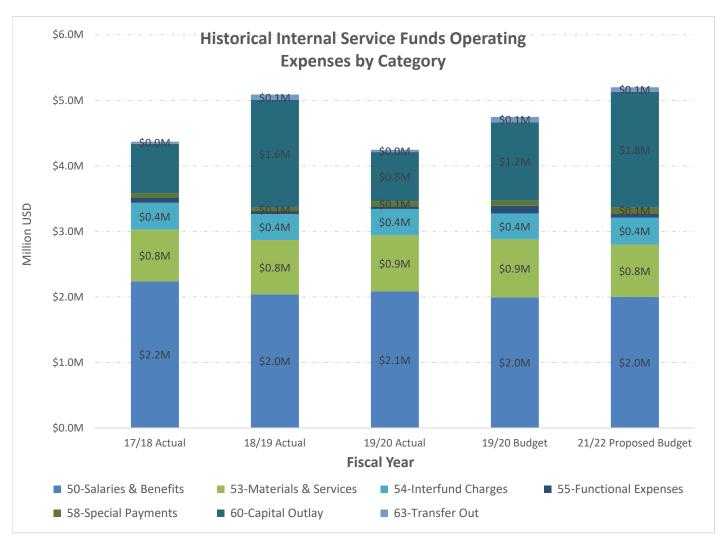

Special revenue funds are established to track and report funds assigned to specific purposes. All special revenue funds are budgeted based on projected revenues and are balanced. An example of Special revenue funds would be the Community Development Block Grant (CDBG) program. Internal service funds provide services to internal customers, including Information Services, Fleet, and Facilities. During the 2020/21 fiscal year, the Insurance Reserve Fund was reclassified to an internal service fund to reflect its role and utilization properly. Like enterprise funds, the internal service funds charge customers for services provided. Budgeted revenues are adequate to provide the City departments with essential internal services.