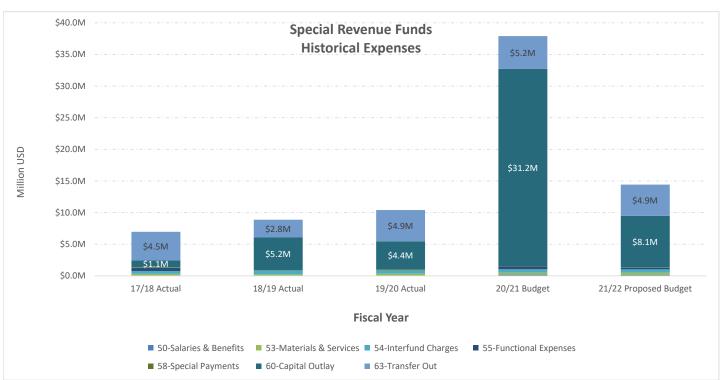

Special revenue funds are established to track and report funds assigned to specific purposes. All special revenue funds are budgeted based on projected revenues and are balanced. An example of Special revenue funds would be the Community Development Block Grant (CDBG) program. Internal service funds provide services to internal customers, including Information Services, Fleet, and Facilities. During the 2020/21 fiscal year, the Insurance Reserve Fund was reclassified to an internal service fund to reflect its role and utilization properly. Like enterprise funds, the internal service funds charge customers for services provided. Budgeted revenues are adequate to provide the City departments with essential internal services.