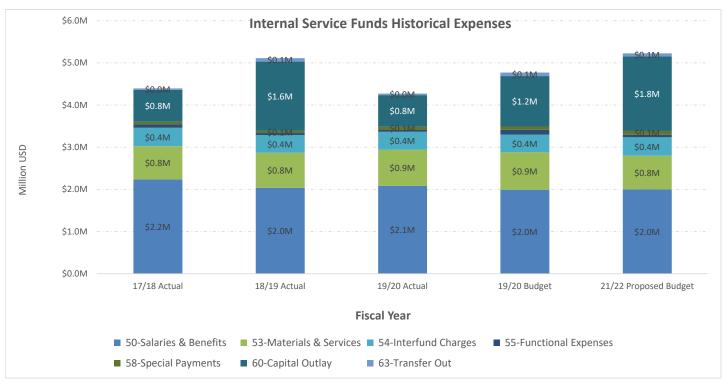

Special revenue funds are established to track and report funds assigned to specific purposes. All special revenue funds are budgeted based on projected revenues and are balanced. An example of Special revenue funds would be the Community Development Block Grant (CDBG) program. Internal service funds provide services to internal customers, including Information Services, Fleet, and Facilities. During the 2020/21 fiscal year, the Insurance Reserve Fund was reclassified to an internal service fund to reflect its role and utilization properly. Like enterprise funds, the internal service funds charge customers for services provided. Budgeted revenues are adequate to provide the City departments with essential internal services.