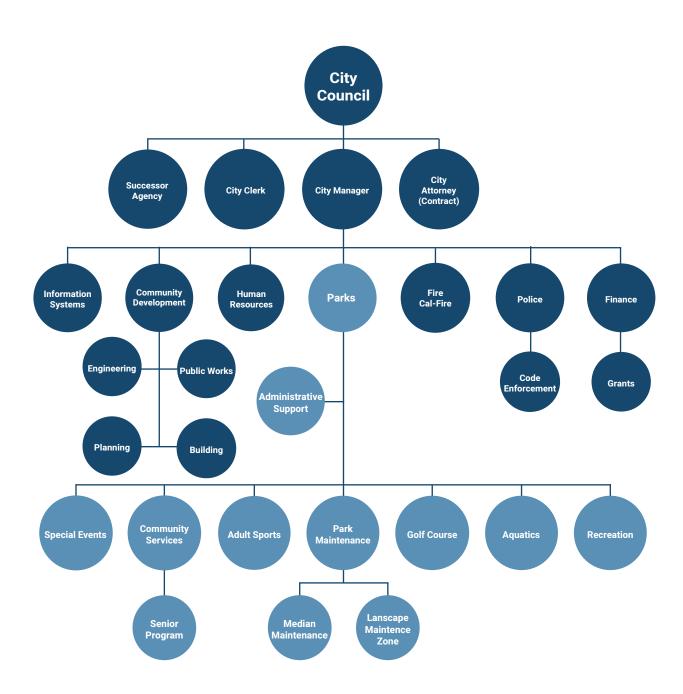

he skatepark.

### **Senior Services**

The Senior Services Budget funds the operations of two senior centers and associated programming for senior citizens. Included in this budget are senior recreation programs, enrichment classes, and day trips.

### **Special Events**

The Special Events Budget details revenues and expenditures for community events including golf tournaments, Movies in the Park, Pomegranate Festival, and others.

### **Parks Maintenance**

The Parks Maintenance Budget funds full and part-time personnel engaged in the maintenance of all the City's park, trail, and public green space. Day-to-day operations include maintenance of turf, trees, landscape, trails, public restrooms, picnic areas, and pavilions.

# Parks and Community Services Department Organizational Chart



| (10200000)                                             | Actual<br>2018/19 | Actual<br>2019/20                       | Budgeted<br>2020/21 | 11Mo Actual<br>2020/21 | Projection<br>2020/21 | Budgeted<br>2021/22 |
|--------------------------------------------------------|-------------------|-----------------------------------------|---------------------|------------------------|-----------------------|---------------------|
| 33-Charges for Services                                | 2010,10           | 20.0720                                 | 2020/21             | 2020/21                | 2020/21               |                     |
| 4649-Admin Fees                                        | 15,728            | 8,930                                   | -                   | (345)