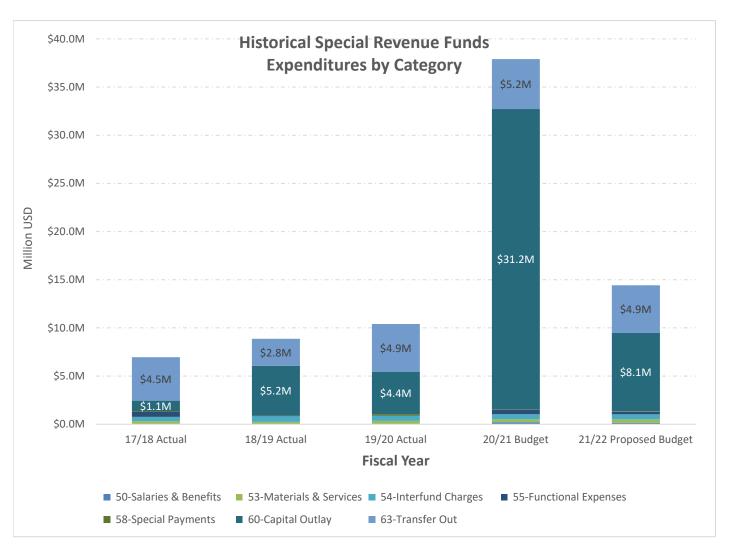

Special revenue funds are established to track and report funds assigned to specific purposes. All special revenue funds are budgeted based on projected revenues and are balanced. An example of Special revenue funds would be the Community Development Block Grant (CDBG) program. Internal service funds provide services to internal customers, including Information Services, Fleet, and Facilities. During the 2020/21 fiscal year, the Insurance Reserve Fund was reclassified to an internal service fund to reflect its role and utilization properly. Like enterprise funds, the internal service funds charge customers for services provided. Budgeted revenues are adequate to provide the City departments with essential internal services.