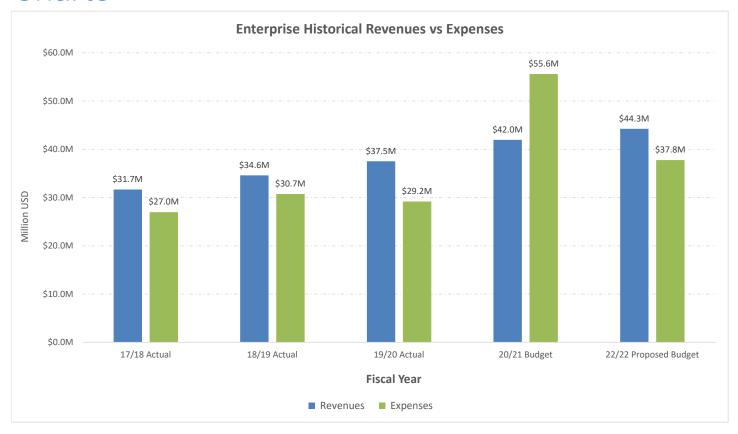

the city limits is identified as a method for major water use reduction. Additional revenues are being saved for future improvements.

#### **Golf Course Fund**

The golf course is operated by a third-party vendor. As of June 30, 2020, the Golf Course Fund's unrestricted net position was \$412,537. The fund does not typically cover its operating expenses with annual revenues. Due to a lack of revenue, the General Fund supports the Golf Course Fund with annual transfers-in.

#### **Local Transit Fund**

The Local Transit Fund consists of both the Madera Metro fixed route system and Dial-A-Ride (DAR). Revenues are generated through federal and state grants as well as local transportation funds and fare collections. Much of the capital outlay is funded by Special Revenue Funds.

### Charts





















## **Expense Summaries**

| Expense Summa                          | aries             |                   |                     |                     | Change from 2021/22 |            |               |  |  |
|----------------------------------------|-------------------|-------------------|---------------------|---------------------|---------------------|------------|---------------|--|--|
|                                        | Actual            | Actual            | Budgeted            | Budgeted            | Dollar              | Pct        | % of          |  |  |
| Water Org List                         | 2018/19           | 2019/20           | 2020/21             | 2021/22             | Change              | Chg        | Total         |  |  |
| 20301220-Utility