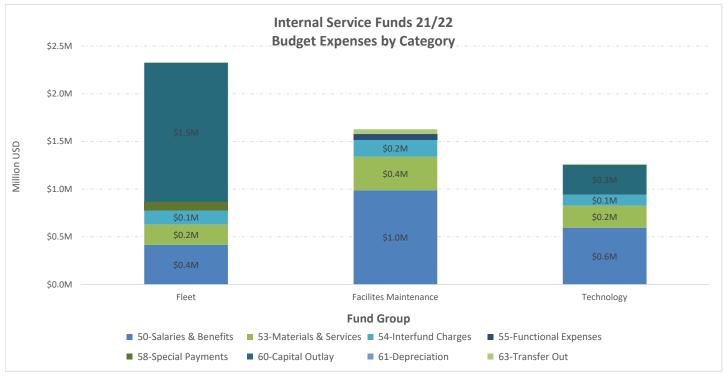

#### **Public Input on Spending Priorities**

A public hearing is held at a Council meeting regarding the Community Development Block Grant (CDBG). The public is encouraged to provide input regarding how funds are to be allocated. Preliminary Internal Services (Fleet, Facilities Maintenance, and Technology) and Special Revenue Fund budgets are presented to Council for review.