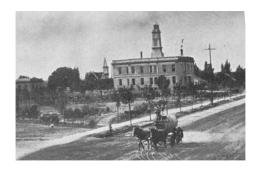

## The Early History of Madera

**Source: Madera Chamber of Commerce** 

William H. Thurman founded the City of Madera and is thus known as the "Father of Madera." He founded the Madera Lumber and Trading Company and served as Madera County's first sheriff from 1893 until 1895.

The Madera County Courthouse began construction in 1896. It was completed in 1901. The court and county offices moved out in 1957. In 1971, it was renovated to become the Madera County Historical Society Museum.