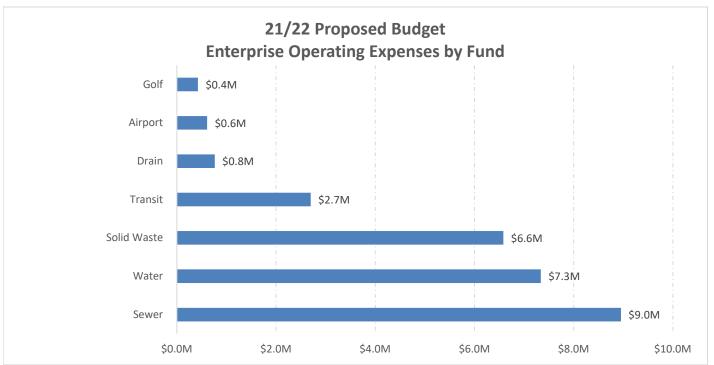

### Charts

# Revenues & Expenditures Summuries

| General Fund (1020)                 | Actual       | Actual       | Budgeted                              | 11Mo Actual  | Projection   | Budgeted     |
|-------------------------------------|--------------|--------------|---------------------------------------|--------------|--------------|--------------|
| Revenues                            | 2018/19      | 2019/20      | 2020/21                               | 2020/21      | 2020/21      | 2021/22      |
| 30-Taxes                            |              |              |                                       |              |              |              |
| 4000-Current Secured Property Tax   | 3,741,359    | 4,049,971    | 3,622,921                             | 3,541,135    | 3,622,921    | 4,070,221    |
| 4001-Current Supplemental Apport    | 163,172      | 115,833      | 97,562                                | 47,416       | 97,562       | 116,412      |
| 4002-Current Unsecured Property Tax | (24,681)     | (37,402)     | 5,979                                 | (75,334)     | (75,363)     | -            |
| 4003-Homeowner's Property Tax Relie | 45,591       | 44,703       | 45,092                                | 22,193       | 45,092       | 44,927       |
| 4004-Homeowner's PTR Supp'l         | -            | 121          | =                                     | 195          | 195          | 121          |
| 4005-Prior Year Property Tax        | 1,000        | 1,891        | =                                     | (7)          | (7)          | 1,900        |
| 4007-Secured Supplemental/Prior     | 29           | (149)        | -                                     | -            | -            | (149)        |
| 4074-Documentary Stamp Tax          | 114,079      | 131,469      | 101,597                               | 123,421      | 101,597      | 132,126      |
| 4075-Public Safety Tax/Prop 172     | 151,155      | 148,566      | 151,190                               | 131,038      | 151,190      | 149,309      |
| 4077-Sales and Use Taxes            | 8,421,830    | 9,470,519    | 9,545,033                             | 8,518,806    | 9,545,033    | 10,206,285   |
| 4078-Transient Occupancy Tax        | 903,124      | 804,286      | 550,000                               | 605,808      | 850,000      | 808,308      |
| 4084-Property Tax In-Lieu/VLF       | 5,950,434    | 6,230,977    | 6,143,727                             | 6,494,212    | 6,143,727    | 6,230,977    |
| 4439-Motor Vehicle In-Lieu Tax      | 31,788       | 52,567       | 34,785                                | 47,978       | 47,978       | 52,830       |
| Total 30-Taxes                      | \$19,498,880 | \$21,013,352 | \$20,297,886                          | \$19,456,861 | \$20,529,925 | \$21,813,267 |
| 31-Licenses & Permits               |              |              |                                       |              |              |              |
| 4070-License Tax Revenue            | 500,511      | 605,050      | 306,353                               | 315,815      | 338,165      | 473,701      |
| 4100-Permit Fees                    | (1,631)      | 6,447        | 44,500                                | 54,247       | 47,240       | 5,755        |
| 4101-Animal License Revenue         | 6,472        | 5,452        | 12,000                                | 8,973        | 12,000       | 5,479        |
| 4104-Permits/Fire                   | 123,177      | 164,067      | 136,000                               | 163,758      | 139,981      | 160,518      |
| 4105-Permits/Building               | 1,134,010    | 850,644      | 875,000                               | 1,216,600    | 939,710      | 1,000,000    |
| 4106-Permits/Electrical             | 28,036       | 23,912       | 24,000                                | 40,743       | 36,000       | 24,032       |
| 4108-Permits/Mechanical             | 12,904       | 20,118       | 18,000                                | 11,074       | 10,000       | 20,219       |
| 4109-Permits/Plumbing               | 17,037       | 16,209       | 17,000                                | 16,352       | 17,000       | 16,290       |
| 4119-SMIP/City Share                | (36)         | (54)         | 100                                   | 121          | 150          | (54)         |
| 4120-SB1473/City Share              | (17)         | (31)         | 100                                   | (2)          | 100          | (31)         |
| 4121-SB1186/City Share/Bldg         | 13,741       | 3,134        | 1,000                                 | 5,322        | 7,000        | 3,150        |
| 4205-State SB1186 Fees/Bus Lic      | 833          | 190          | 134                                   | 322          | 318          | 191          |
| 4264-Marijuana Cultivation Permit   | =            | 149          | =                                     | =            | =            | 150          |
| 4600-Assessments                    | 1,152        | 1,642        | 1,500                                 | 1,536        | 1,536        | 1,650        |
| Total 31-Licenses & Permits         | \$1,836,189  | \$1,696,929  | \$1,435,687                           | \$1,834,861  | \$1,549,200  | \$1,711,050  |
| 32-Fines & Forfeiture               |              | ,            | ,                                     | ,            | ,            |              |
| 4208-Late Payment/Other Penalty     | 13,147       | 36,645       | 34,073                                | 28,061       | 27,073       | 36,827       |
| 4235-Citation Sign Off/Veh Release  | 23,078       | 14,923       | 19,000                                | 202          | 19,000       | 14,997       |
| 4550-Revenue/ Court Fines / Forfeit | 375,904      | 344,255      | 265,000                               | 282,823      | 265,000      | 345,976      |
| 4551-Fines/Penalties for Violation  | 153,877      | 50,585       | 101,095                               | 40,214       | 101,095      | 50,837       |
| 4552-Parking Ticket Penalties       | 52,428       | 86,982       | 80,000                                | 31,771       | 80,000       | 87,417       |
| 4554-Vehicle Abatement Fee          | 40,057       | 62,016       | 52,000                                | 70,821       | 52,000       | 62,326       |
| 4684-Cost Recovery for Weed Abateme | 2,487        | 1,053        | 10,000                                | 953          | 10,000       | 1,058        |
| Total 32-Fines & Forfeiture         | \$660,978    | \$596,459    | \$561,168                             | \$454,845    | \$554,168    | \$599,438    |
| 33-Charges for Services             | <del>-</del> | <u> </u>     | · · · · · · · · · · · · · · · · · · · |              | <u> </u>     |              |
| 4076-Registration Fee               | 10,360       | 1,335        | 5,000                                 | 3,030        | 5,000        | 2,700        |
| 4103-Revenue/Energy Regulation Fees | 2,825        | 19,575       | 18,000                                | 28,925       | 23,000       | 20,000       |
| 4185-Program Fees Revenue           | 16,823       | 8,773        | -                                     | -            | -            | 5,000        |
| 4186-Leisure/Enrichment Fees        | 2,345        | 4,909        | -                                     | -            | -            | 3,000        |
| 4199-Madera District Fair Revenue   | -            | 17,439       | -                                     | -            | -            | 17,000       |
| 4200-Adult Sport Fees               | 20,481       | 15,852       | -                                     | (630)        | -            | 22,000       |
| 4202-Application Fee                | 24,220       | 21,605       | 31,025                                | 16,084       | 31,025       | 21,000       |
| 4203-Background Check/Report Fee    | 2,362        | 1,985        | 2,500                                 | 1,407        | 2,500        | 1,806        |
| 4207-PD Cost Recov Fees             | 15,407       | 16,949       | 12,000                                | 14,931       | 12,000       | 15,000       |
| 4211-False Alarm Response Fees      | 10,300       | 9,625        | 12,000                                | 5,800        | 12,000       | 9,000        |
| 4212-Fire Special Svs Fee           | 2,688        | 22,843       | 20,000                                | 11,088       | 20,000       | 24,926       |
| 4216-Inspection/Plan Check Fees     | 184,993      | 188,844      | 75,000                                | 207,106      | 75,000       | 170,000      |
| 4217-County Jail Booking Fees       | 2,551        | 1,803        | 3,000                                 | 391          | 3,000        | 1,500        |
| 4219-MUSD Police Contract Charges   | 281,271      | 293,495      | 301,477                               | 187,767      | 301,477      | 423,000      |
| 4222-Overtime Fees                  | 16,127       | 89,898       | 85,000                                | 66,870       | 65,000       | 65,000       |
| 4225-Revenue/Plan Archival Fees     | 2,226        | 19,784       | 19,000                                | 21,633       | 20,000       | 18,000       |
| 4226-Plan Check Fees                | 52,771       | 308,313      | 290,000                               | 356,940      | 350,000      | 280,000      |
| 4228-Graffitti Ordinance            | -            | -            | 226                                   | -            | 226          | 119          |
| izzo Graniti Oraniano               | _            | _            | 220                                   | _            | 220          | 113          |