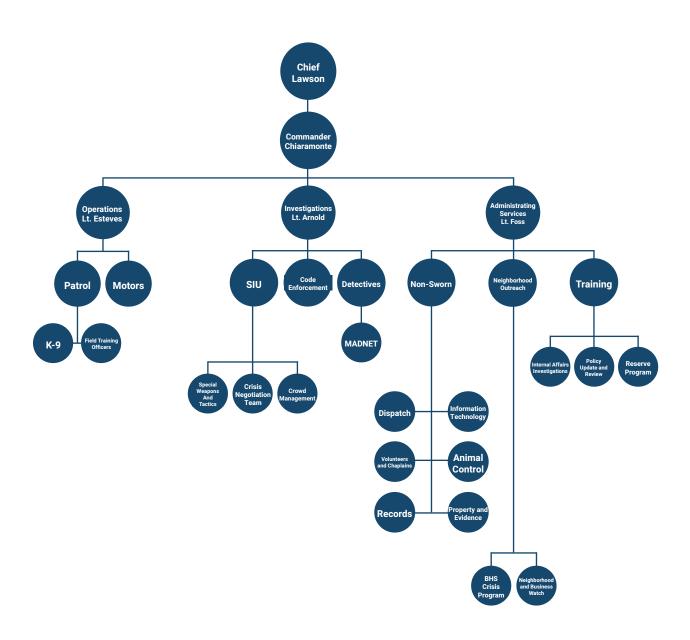

## Madera Police

# 39 Police Vehicles

Madera PD has 16 marked patrol vehicles, eight code enforcement vehicles, five traffic enforcement motorcycles, five unmarked detective vehicles, and five administration vehicles.

# 71 Sworn Officers

This includes specialized units, such as SWAT, SIU, and Community Outreach. The Police Department also has 35 civilian employees.

### 3 K-9 Units

The Madera PD welcomed a new K9 to their ranks this year. These dogs help human officers take a bit out of crime.

### **60,432 Events**

Madera PD responded to 6,201 more events, compared to last fiscal year's 54,231 events.