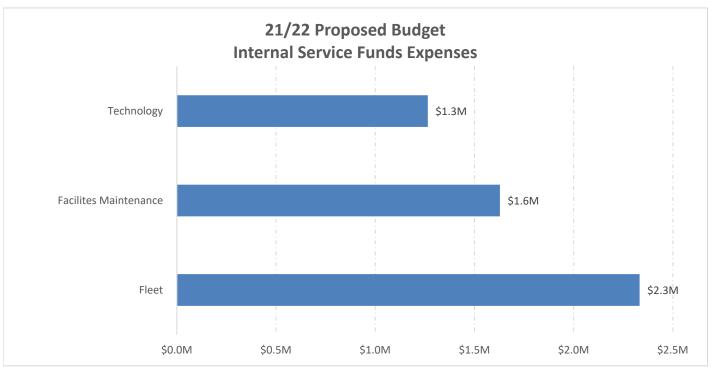

#### **Public Input on Spending Priorities**

A public hearing is held at a Council meeting regarding the Community Development Block Grant (CDBG). The public is encouraged to provide input regarding how funds are to be allocated. Preliminary Internal Services (Fleet, Facilities Maintenance, and Technology) and Special Revenue Fund budgets are presented to Council for review.