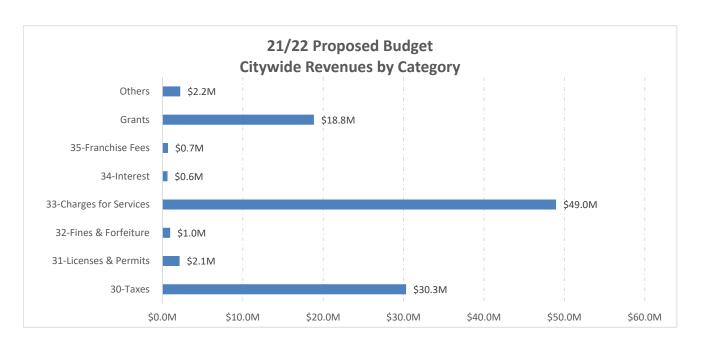

As we continue to move forward, the City now anticipates sales tax revenue to be \$1.2 Million greater than budgeted for FY 2020/21. The City is anticipating generating \$10.2M from Bradley-Burns uniform local sales tax and \$5.6M from Measure K. Sales tax comprises approximately 45.8%of the General Fund t operating revenues.

Several items worth highlighting:

- The City is projecting General Fund revenues to recover to pre-pandemic levels, including hotel tax, building, and other fees.
- Senate Bill 1383 has state mandates which will impact the solid waste cost permanently. The City is currently preparing a rate study fee. According to multiple estimates across the state, solid waste cost is expected to increase between 30% to 40%.
- The City is projecting operating General Fund Revenue of \$37.1 million and \$5.6 million for Measure K for a total of \$42.2 million for fiscal year 2021/22. Operational costs are the day-to-day expenses incurred as a normal cost of doing business (e.g., salaries, benefits, utilities, supplies, equipment, contracted services, and similar costs).
- General fund operating costs are \$41.5 million and capital cost of \$1.8 million for a total of \$43.3 million of expenditures.