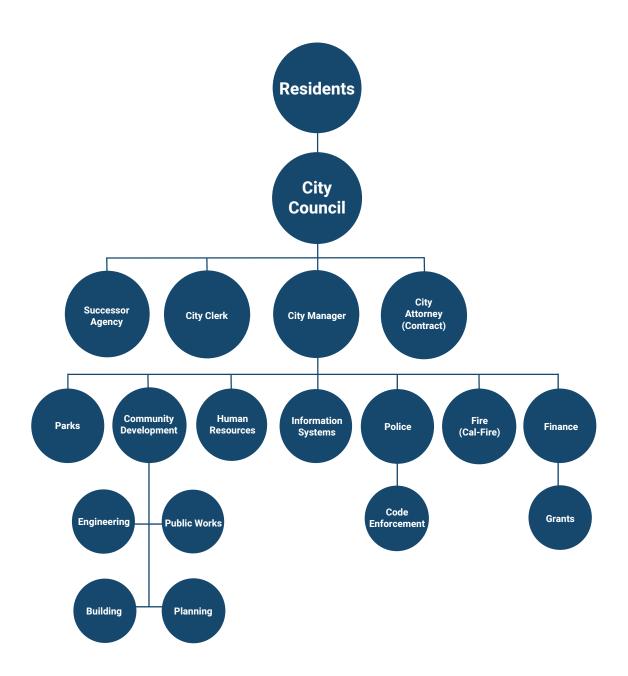

ent, we will take what we learned during the pandemic and incorporate it into our ongoing operations and culture.

Finally, I would like to thank the City Council for your leadership. Community members are confident that their City is well-run, and their well-being is our top priority. With your ongoing support, we will continue to provide excellent customer service as we strive to become the City of tomorrow.



Respectfully submitted,

Sould Roding

**Arnoldo Rodriguez** 

City Manager



THIS PAGE IS INTENTIONALLY LEFT BLANK



# **ABOUT MADERA**

City Organization
Boards & Commissions
City Map
At a Glance
Early History
Residents
Home & Family Stats
Climate
Local Government
Parks
Infrastructure
Police
Fire
Local Economy
Major Employers

### **City of Madera**

### Organizational Chart



### **Boards & Commissions**

#### Local Appointment List (Pursuant to California Government Code Section 54972)

On or before December 31 of each year, each legislative body shall prepare an appointments list of all regular and ongoing boards, commissions, and committees which are appointed by the legislative body of the local agency. This list shall be known as the Local Appointments List. The list shall contain the following information: (a) A list of all appointive terms which will expire during the next calendar year, with the name of the incumbent appointee, the date of appointment, the date the term expires, and the necessary qualifications for the position, (b) A list of all boards, commissions, and committees whose members serve at the pleasure of the legislative body, and the n