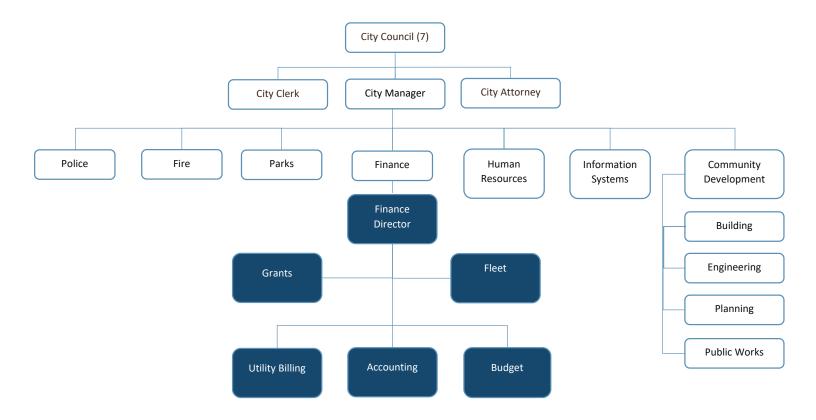

olio of grants and pursues ongoing additional grant resources from federal, state, and local government agencies for various City Departments, oversees the City's Transit Division, manages the Community Development Block Grant Program (CDBG), and oversees the Owner-Occupied Rehabilitation (OOR) Program and the Down-Payment Assistance Program (DAP).

#### **Budget Summary**

- The Fleet Division detail pages can be found in the Internal Service Fund section.
- The Utility Billing Division detail pages can be found in the corresponding Enterprise Fund section.
- The Grants Department detail pages can be found as the last section of the Special Revenue Funds Group.

#### **Department Staffing & Structure**

Please refer to the organization chart.

### Finance Department Organizational Chart



(10201200) Finance

| (10201200)                                                         |                   |                   |                  |                        |                       | Finance             |
|--------------------------------------------------------------------|-------------------|-------------------|------------------|------------------------|-----------------------|---------------------|
| ,                                                                  | Actual<br>2018/19 | Actual<br>2019/20 | Budgeted 2020/21 | 11Mo Actual<br>2020/21 | Projection<br>2020/21 | Budgeted<br>2021/22 |
| <b>31-Licenses &amp; Permits</b><br>4205-State SB1186 Fees/Bus Lic | 833               | 190               | 134              | 322                    | 318