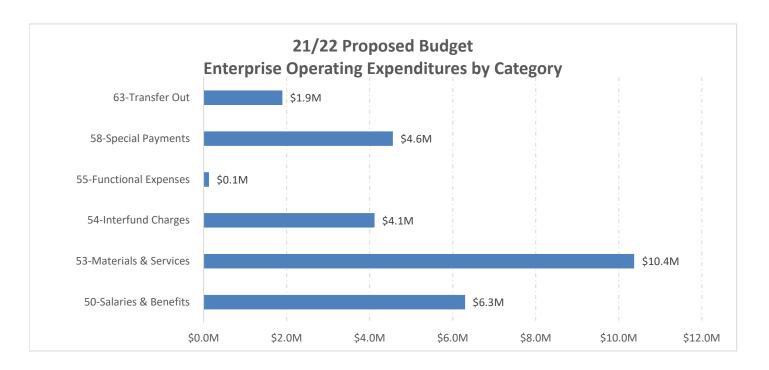

### Charts

# Revenues & Expenditures Summuries

| General Fund (1020)                 | Actual       | Actual       | Budgeted                              | 11Mo Actual  | Projection   | Budgeted     |
|-------------------------------------|--------------|--------------|---------------------------------------|--------------|--------------|--------------|
| Revenues                            | 2018/19      | 2019/20      | 2020/21                               | 2020/21      | 2020/21      | 2021/22      |
| 30-Taxes                            |              |              |                                       |              |              |              |
| 4000-Current Secured Property Tax   | 3,741,359    | 4,049,971    | 3,622,921                             | 3,541,135    | 3,622,921    | 4,070,221    |
| 4001-Current Supplemental Apport    | 163,172      | 115,833      | 97,562                                | 47,416       | 97,562       | 116,412      |
| 4002-Current Unsecured Property Tax | (24,681)     | (37,402)     | 5,979                                 | (75,334)     | (75,363)     | -            |
| 4003-Homeowner's Property Tax Relie | 45,591       | 44,703       | 45,092                                | 22,193       | 45,092       | 44,927       |
| 4004-Homeowner's PTR Supp'l         | -            | 121          | =                                     | 195          | 195          | 121          |
| 4005-Prior Year Property Tax        | 1,000        | 1,891        | =                                     | (7)          | (7)          | 1,900        |
| 4007-Secured Supplemental/Prior     | 29           | (149)        | -                                     | -            | -            | (149)        |
| 4074-Documentary Stamp Tax          | 114,079      | 131,469      | 101,597                               | 123,421      | 101,597      | 132,126      |
| 4075-Public Safety Tax/Prop 172     | 151,155      | 148,566      | 151,190                               | 131,038      | 151,190      | 149,309      |
| 4077-Sales and Use Taxes            | 8,421,830    | 9,470,519    | 9,545,033                             | 8,518,806    | 9,545,033    | 10,206,285   |
| 4078-Transient Occupancy Tax        | 903,124      | 804,286      | 550,000                               | 605,808      | 850,000      | 808,308      |
| 4084-Property Tax In-Lieu/VLF       | 5,950,434    | 6,230,977    | 6,143,727                             | 6,494,212    | 6,143,727    | 6,230,977    |
| 4439-Motor Vehicle In-Lieu Tax      | 31,788       | 52,567       | 34,785                                | 47,978       | 47,978       | 52,830       |
| Total 30-Taxes                      | \$19,498,880 | \$21,013,352 | \$20,297,886                          | \$19,456,861 | \$20,529,925 | \$21,813,267 |
| 31-Licenses & Permits               |              |              |                                       |              |              |              |
| 4070-License Tax Revenue            | 500,511      | 605,050      | 306,353                               | 315,815      | 338,165      | 473,701      |
| 4100-Permit Fees                    | (1,631)      | 6,447        | 44,500                                | 54,247       | 47,240       | 5,755        |
| 4101-Animal License Revenue         | 6,472        | 5,452        | 12,000                                | 8,973        | 12,000       | 5,479        |
| 4104-Permits/Fire                   | 123,177      | 164,067      | 136,000                               | 163,758      | 139,981      | 160,518      |
| 4105-Permits/Building               | 1,134,010    | 850,644      | 875,000                               | 1,216,600    | 939,710      | 1,000,000    |
| 4106-Permits/Electrical             | 28,036       | 23,912       | 24,000                                | 40,743       | 36,000       | 24,032       |
| 4108-Permits/Mechanical             | 12,904       | 20,118       | 18,000                                | 11,074       | 10,000       | 20,219       |
| 4109-Permits/Plumbing               | 17,037       | 16,209       | 17,000                                | 16,352       | 17,000       | 16,290       |
| 4119-SMIP/City Share                | (36)         | (54)         | 100                                   | 121          | 150          | (54)         |
| 4120-SB1473/City Share              | (17)         | (31)         | 100                                   | (2)          | 100          | (31)         |
| 4121-SB1186/City Share/Bldg         | 13,741       | 3,134        | 1,000                                 | 5,322        | 7,000        | 3,150        |
| 4205-State SB1186 Fees/Bus Lic      | 833          | 190          | 134                                   | 322          | 318          | 191          |
| 4264-Marijuana Cultivation Permit   | =            | 149          | =                                     | =            | =            | 150          |
| 4600-Assessments                    | 1,152        | 1,642        | 1,500                                 | 1,536        | 1,536        | 1,650        |
| Total 31-Licenses & Permits         | \$1,836,189  | \$1,696,929  | \$1,435,687                           | \$1,834,861  | \$1,549,200  | \$1,711,050  |
| 32-Fines & Forfeiture               |              | ,            | ,                                     | ,            | ,            |              |
| 4208-Late Payment/Other Penalty     | 13,147       | 36,645       | 34,073                                | 28,061       | 27,073       | 36,827       |
| 4235-Citation Sign Off/Veh Release  | 23,078       | 14,923       | 19,000                                | 202          | 19,000       | 14,997       |
| 4550-Revenue/ Court Fines / Forfeit | 375,904      | 344,255      | 265,000                               | 282,823      | 265,000      | 345,976      |
| 4551-Fines/Penalties for Violation  | 153,877      | 50,585       | 101,095                               | 40,214       | 101,095      | 50,837       |
| 4552-Parking Ticket Penalties       | 52,428       | 86,982       | 80,000                                | 31,771       | 80,000       | 87,417       |
| 4554-Vehicle Abatement Fee          | 40,057       | 62,016       | 52,000                                | 70,821       | 52,000       | 62,326       |
| 4684-Cost Recovery for Weed Abateme | 2,487        | 1,053        | 10,000                                | 953          | 10,000       | 1,058        |
| Total 32-Fines & Forfeiture         | \$660,978    | \$596,459    | \$561,168                             | \$454,845    | \$554,168    | \$599,438    |
| 33-Charges for Services             | <del>-</del> | <u> </u>     | · · · · · · · · · · · · · · · · · · · |              | <u> </u>     |              |
| 4076-Registration Fee               | 10,360       | 1,335        | 5,000                                 | 3,030        | 5,000        | 2,700        |
| 4103-Revenue/Energy Regulation Fees | 2,825        | 19,575       | 18,000                                | 28,925       | 23,000       | 20,000       |
| 4185-Program Fees Revenue           | 16,823       | 8,773        | -                                     | -            | -            | 5,000        |
| 4186-Leisure/Enrichment Fees        | 2,345        | 4,909        | -                                     | -            | -            | 3,000        |
| 4199-Madera District Fair Revenue   | -            | 17,439       | -                                     | -            | -            | 17,000       |
| 4200-Adult Sport Fees               | 20,481       | 15,852       | -                                     | (630)        | -            | 22,000       |
| 4202-Application Fee                | 24,220       | 21,605       | 31,025                                | 16,084       | 31,025       | 21,000       |
| 4203-Background Check/Report Fee    | 2,362        | 1,985        | 2,500                                 | 1,407        | 2,500        | 1,806        |
| 4207-PD Cost Recov Fees             | 15,407       | 16,949       | 12,000                                | 14,931       | 12,000       | 15,000       |
| 4211-False Alarm Response Fees      | 10,300       | 9,625        | 12,000                                | 5,800        | 12,000       | 9,000        |
| 4212-Fire Special Svs Fee           | 2,688        | 22,843       | 20,000                                | 11,088       | 20,000       | 24,926       |
| 4216-Inspection/Plan Check Fees     | 184,993      | 188,844      | 75,000                                | 207,106      | 75,000       | 170,000      |
| 4217-County Jail Booking Fees       | 2,551        | 1,803        | 3,000                                 | 391          | 3,000        | 1,500        |
| 4219-MUSD Police Contract Charges   | 281,271      | 293,495      | 301,477                               | 187,767      | 301,477      | 423,000      |
| 4222-Overtime Fees                  | 16,127       | 89,898       | 85,000                                | 66,870       | 65,000       | 65,000       |
| 4225-Revenue/Plan Archival Fees     | 2,226        | 19,784       | 19,000                                | 21,633       | 20,000       | 18,000       |
| 4226-Plan Check Fees                | 52,771       | 308,313      | 290,000                               | 356,940      | 350,000      | 280,000      |
| 4228-Graffitti Ordinance            | -            | -            | 226                                   | -            | 226          | 119          |
| izzo Graniti Oraniano               | _            | _            | 220                                   | _            | 220          | 113          |