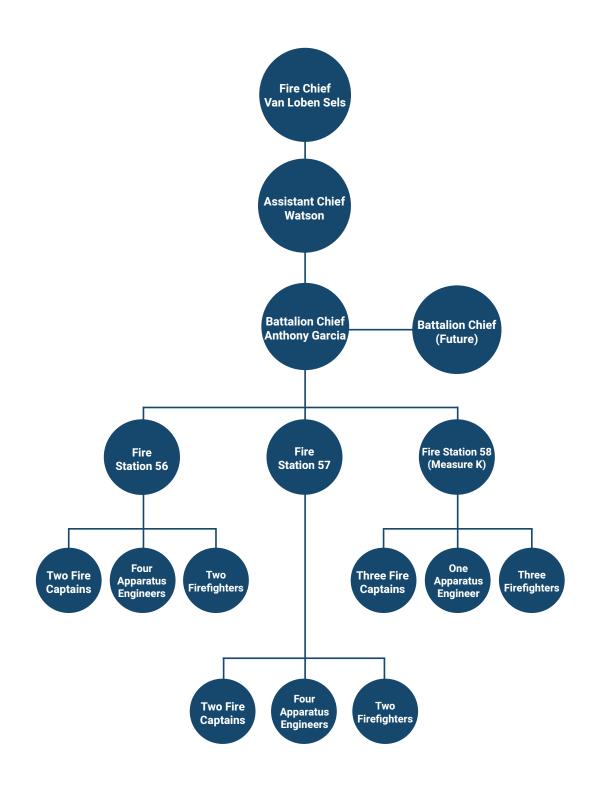

# 3 Fire Stations

Construction of Fire Station #58 was completed in FY 20/21.

# 5 Fire Engines

The Fire Department also has one ladder truck.

# 19 Fire fighters

Recruitment efforts are still in effect to add more