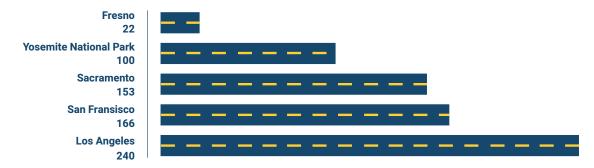

same house they were living in a year ago, compared to 82.5% of Fresno residents and 86.7% of Californians.





Average Warmest Month:

**July** 



Average Coolest Month:

**December** 

Average Annual Rainfall



**12.23 inches** 

Madera is typically warm, dry, with relatively low humidity.



# Madera Transportation

Sources: Madera Chamber of Commerce and Madera.gov



Madera Metro ultilizes **3 routes**, transporting Madera citizens where they need to be.



Dial-A-Ride charges \$3 or less for a ride within the city or county. Seniors and the disabled can ride at a discounted price.



Madera residents take over **26.6 minutes to get to work,** compared to 21.8 minutes for Fresno residents and 29.3 for all of California.

### Number of Miles to Other Major California Destinations





#### Council-Manager

Madera is a municipal corporation following the Council-Manager form of government. The Council, the city's legislative body, defines the policy direction of the city. The City Manager oversees the daily operations of the city.

#### **Districts**

The City Council consists of an elected mayor and six elected council members. Each serves a four-year term. Council members are elected by district, whereas the Mayor is elected at large or citywide.

#### **General Law City**

There are two types of cities in California – charter and general law. Charter cities follow the laws set forth in the state's constitution along with their own adopted "charter" document. General law cities follow the laws set forth by the state legislature. Madera is a General Law city.

The S