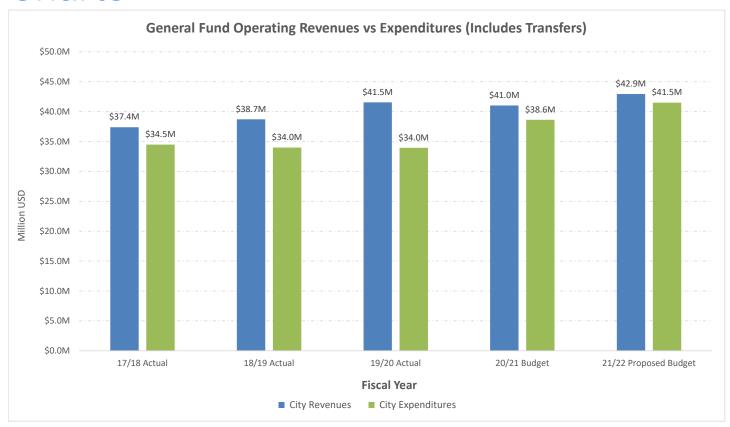

Several items worth highlighting:

- The City is projecting General Fund revenues to recover to pre-pandemic levels, including hotel tax, building, and other fees.
- Senate Bill 1383 has state mandates which will impact the solid waste cost permanently. The City is currently preparing a rate study fee. According to multiple estimates across the state, solid waste cost is expected to increase between 30% to 40%.
- The City is projecting operating General Fund Revenue of \$37.1 million and \$5.6 million for Measure K for a total of \$42.2 million for fiscal year 2021/22. Operational costs are the day-to-day expenses incurred as a normal cost of doing business (e.g., salaries, benefits, utilities, supplies, equipment, contracted services, and similar costs).
- General fund operating costs are \$41.5 million and capital cost of \$1.8 million for a total of \$43.3 million of expenditures.