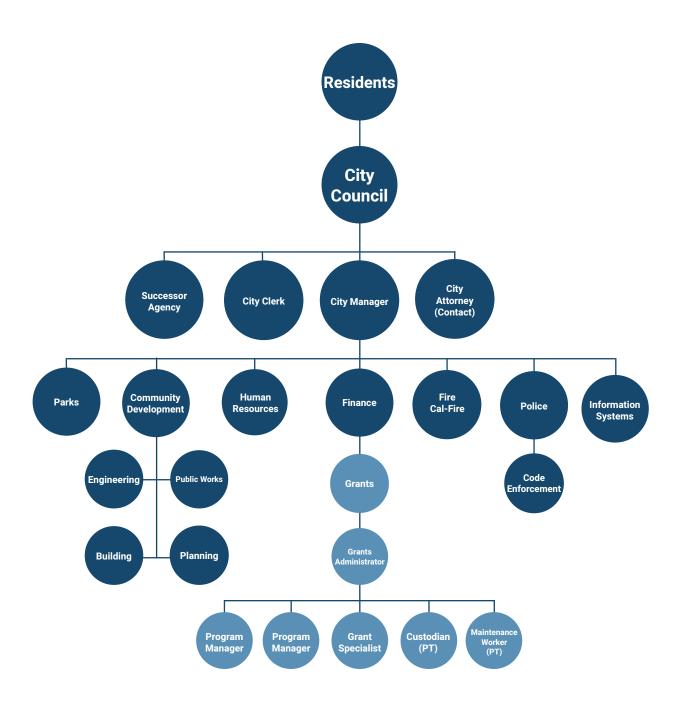

projects.

### **Parking District Operations**

This budget supports the activities carried out by the Parking Enforcement Officer. This non-sworn officer patrols a designated area in downtown and issues citations to motorists who violate our vehicle ordinances.

### **Department Staffing & Structure**

The Grants Department is staffed by a Grants Administrator, a Program Manager (vacant), an Interim Program Manager, a Grant Specialist, an Intermodal Custodian (PT), and a Maintenance Worker III (PT).

In addition, the department's budgets cover costs for other full-time and part-time personnel to carryout activities associated with the Grants Department's projects, which include two Mechanic III, a Fleet Operations Manager, and an Accountant II.

## Grants Department Organizational Chart







# INTERNAL SERVICE FUNDS

Fund Group Chart

Revenues & Expenses by Organization

Fleet Facilities nformation Technology



# Internal Service FTE Count

| Org Desc                          | Job Class Desc                | 19/20 | 20/21 | 21/22 |
|-----------------------------------|-------------------------------|-------|-------|-------|
| Fleet Maintenance                 | FLEET OPERATIONS MANAGER      | 0.70  | 0.70  | 0.70  |
|                                   | MECHANIC III                  | 4.00  | 4.00  | 3.00  |
| Fleet Maintenance Sum             |                               | 4.70  | 4.70  | 3.70  |
| Facilities Maintenance            | ADMIN ANALYST                 | 0.05  |       |       |
|                                   | ELECTRICAL/FACILITIES OPS MGR | 1.00  |