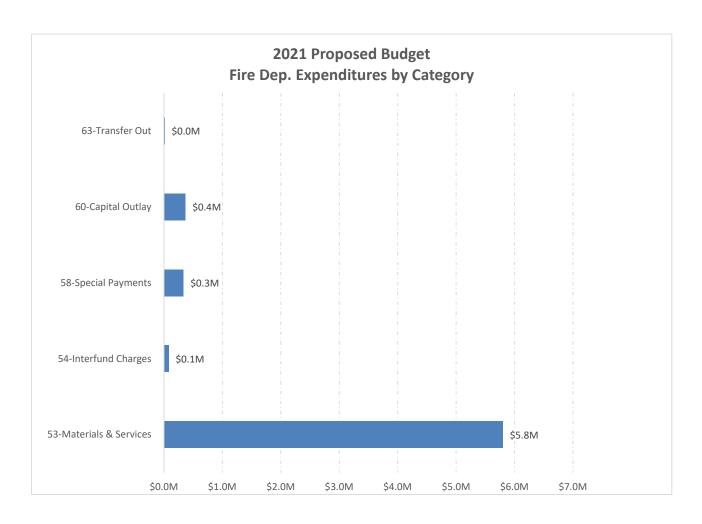

#### **Measure K**

Measure K sales tax revenue is committed to public safety and is shared 50/50 between the Police and Fire Departments. Measure K Police and Fire funds are budgeted and accounted for separately.

This budget recognizes the following:

- Operations and Maintenance expenses for Fire Station 58.
- The City issued lease revenue bonds in June 2019 for the construction of Fire Station 58 in the amount of \$4,005,000. The bonds are due in annual installments of \$230,000 to \$307,000 over 20 years. The construction on the fire station was completed in November 2020. The annual debt service is included in the budget.
- Police staff salaries and benefits
- General Fund loan payment for purchase of police building and critical radio infrastructure.