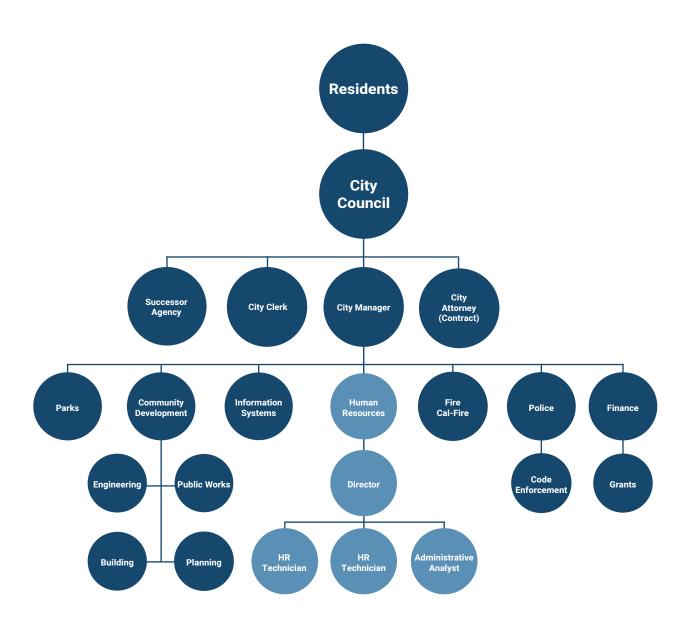

City's broker of record and represents the greatest estimated exposure as this self-funded layer Is closed out. Going forward, the new health plan offerings will be fully insured, eliminating the financial obligation and risk of the self-funded layer.

The fund itself maintains a balance designated for claims payment should we have any claims or lawsuits not covered by our insurance. The fund balance is separate from the operating budget.

## **Department Staffing & Structure**

The Human Resources Department is staffed with four positions. The Director of Human Resources reports to the City Manager and has overall responsibility for the department. The department is also staffed with one Administrative Analyst and two Human Resources Technicians.

# Human Resources Organizational Chart



| Actual         | Actual                                                                                                                           | Rudgeted