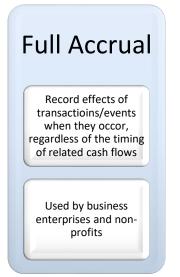

## Basis of Accounting & Budgeting

The City budgets on a modified accrual basis for all funds except for its enterprise and internal service funds, which are budgeted on a full accrual basis. This is consistent with the City's basis of accounting as reported in its Comprehensive Annual Financial Report (CAFR). The City's Governmental Funds consist of:

Budgets for proprietary funds (Internal Service Funds and Enterprise Funds) are prepared on a full accrual basis where revenues are recognized when earned, and expenses are recognized when they are incurred.