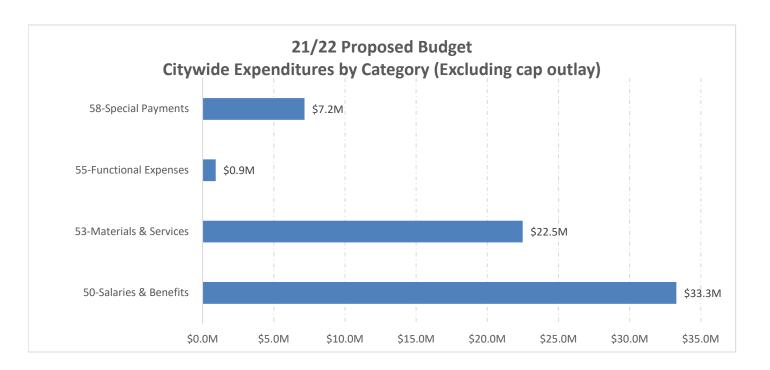

Several items worth highlighting:

- The City is projecting General Fund revenues to recover to pre-pandemic levels, including hotel tax, building, and other fees.
- Senate Bill 1383 has state mandates which will impact the solid waste cost permanently. The City is currently preparing a rate study fee. According to multiple estimates across the state, solid waste cost is expected to increase between 30% to 40%.
- The City is projecting operating General Fund Revenue of \$37.1 million and \$5.6 million for Measure K for a total of \$42.2 million for fiscal year 2021/22. Operational costs are the day-to-day expenses incurred as a normal cost of doing business (e.g., salaries, benefits, utilities, supplies, equipment, contracted services, and similar costs).
- General fund operating costs are \$41.5 million and capital cost of \$1.8 million for a total of \$43.3 million of expenditures.