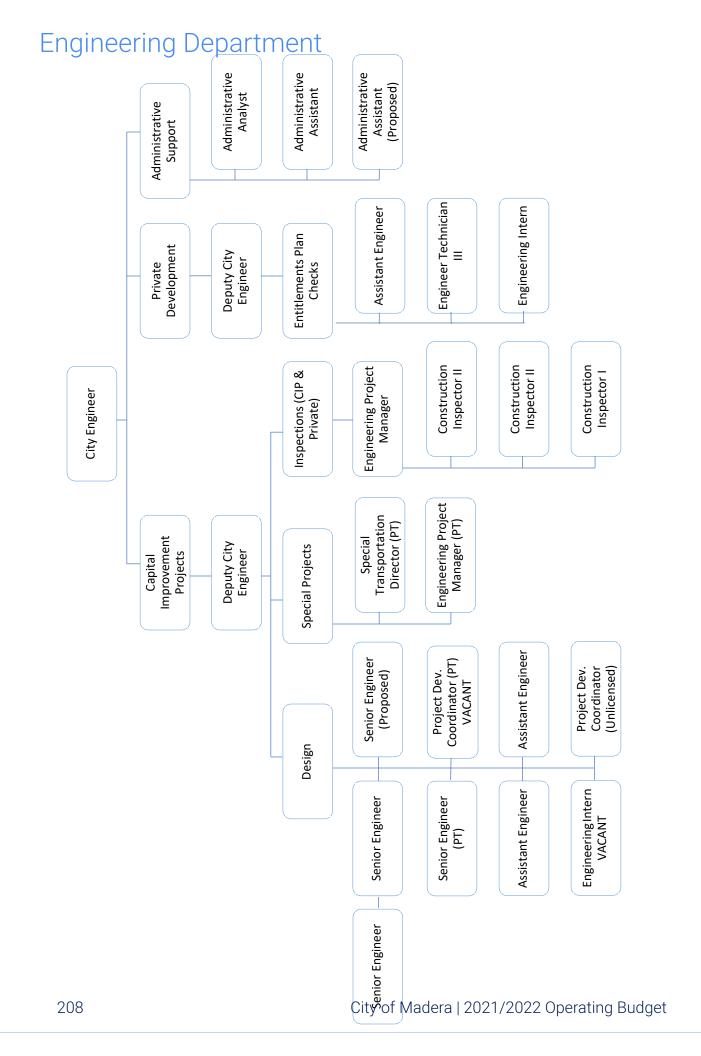

#### **Mid-year Budget Review**

Each department performs a mid-year budget review to determine if budgeted revenue and expenses are on target or need to be adjusted. Budget adjustments will be adopted per resolution. The Engineering Department prepares a five-year Capital Improvement Plan and presents the draft to the Council at this time.