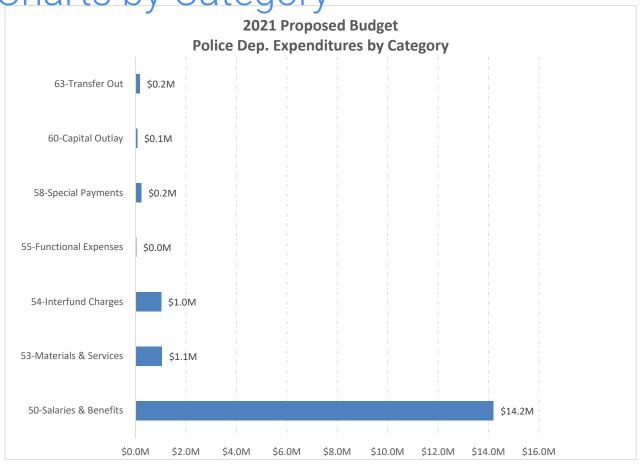

Expenses               | 7,245        | 7,825        | 7,700        | 795          | -            | 7,500        |
| 58-Special Payments                  | 778          | 927          | 1,033        | 1,080        | 1,080        | 1,469        |
| 60-Capital Outlay                    | 53,387       | 24,176       | 100,911      | -            | 101,538      | 150,000      |
| 63-Transfer Out                      | -            | 19,116       | -            | 129,171      | -            | 139,514      |
| Total Parks Department (600)         | \$4,046,154  | \$3,954,330  | \$3,909,003  | \$3,123,835  | \$3,896,459  | \$4,750,571  |
| Total General Fund - Grants Expenses | \$37,559,408 | \$41,011,146 | \$46,447,137 | \$35,154,385 | \$39,634,373 | \$42,991,341 |









Charts by Category









## Expenditrues by Organitational Unit

| Ch | anc | e fr | om : | 202 | 1/22 |
|----|-----|------|------|-----|------|
|    |     |      |      |     |      |

|                                                         | Actual       | Actual       | Budgeted     | Budgeted     | Dollar                   | Pct    | % of  |
|---------------------------------------------------------|--------------|--------------|--------------|--------------|--------------------------|--------|-------|
| General Org List                                        | 2018/19      | 2019/20      | 2020/21      | 2021/22      | Change                   | Chg    | Total |
| 10200000-General Fund                                   | -            | 297,410      | 285,000      | 297,410      | 12,410