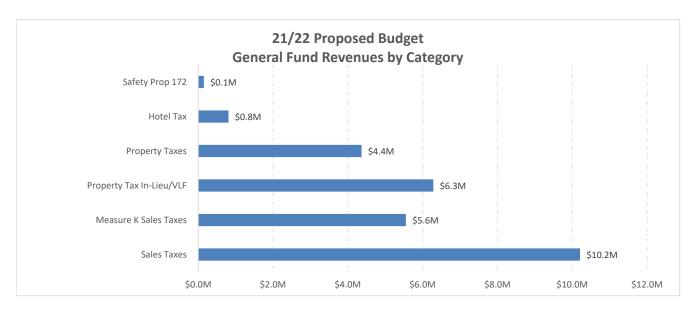

As we continue to move forward, the City now anticipates sales tax revenue to be \$1.2 Million greater than budgeted for FY 2020/21. The City is anticipating generating \$10.2M from Bradley-Burns uniform local sales tax and \$5.6M from Measure K. Sales tax comprises approximately 45.8%of the General Fund t operating revenues.

Property taxes and property tax in-lieu/VLF are forecast to increase slightly year over year, by approximately \$60k. Property values have increased, both in the residential and commercial arenas.

Unfortunately, while some revenues have increased, certain city expenses have as well. Property Liability Insurance is anticipated to increase by 26%, or \$389k. Unfunded Accrued Pensions Liability is expected to increase by 10.1%, or \$440k. Employee Health Insurance is projected to increase by approximately \$580k, and Senate Bill 1383 will increase solid waste costs. It is projected that fees will increase between 30%-40% over existing rates.

#### **Projected Revenues**

In preparing the FY 2021/22 budget, staff made the following adjustments to revenues:

- Projected Retail Sales & Use Tax: \$10.2 million
- Measure K: \$5.6 million
- Transient Occupancy Tax (hotel tax): \$808k
- Property tax in-lieu (c. 2004): \$6.3 million
- Property tax: \$4.4 million
- Golf course revenue: \$72.5k
- Business license revenue: \$474k
- Cable franchise tax: \$309k
- Electric franchise tax: \$383k