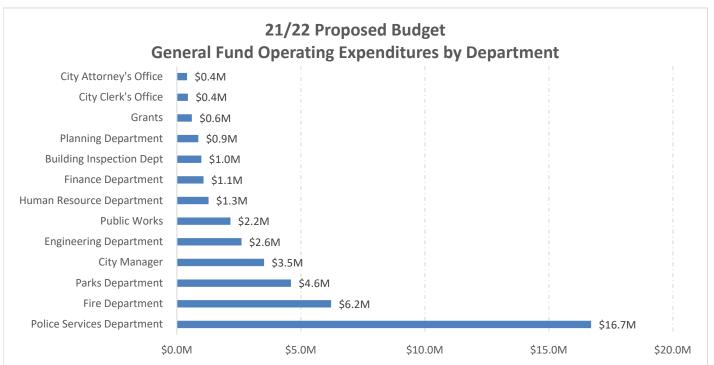

lanning and engineering activities occur months or years before any actual development.

#### **Transient Occupancy Tax**

The City collects Transient Occupancy Tax (TOT) from all hotels, motels, and inns within the City limits. The City imposes a Transient Occupancy Tax of 9% on room rates for stays of 30 days or less. The tax was last raised in 1986, from 7% to 9%.

#### **Business License Tax**

A Business License Tax is a tax imposed on businesses for the privilege of conducting business in the City. The bulk of this tax is collected and recorded in July when business licenses are renewed.

#### Franchise Tax

Franchise Fees are funds paid to the City from utility companies for the use of public streets or right-of-way, such as cable and electric services.

### Charts





















# Revenues & Expenditures Summuries

| General Fund (1020)                 | Actual       | Actual       | Budgeted                              | 11Mo Actual  | Projection   | Budgeted     |
|-------------------------------------|--------------|--------------|---------------------------------------|--------------|--------------|--------------|
| Revenues                            | 2018/19      | 2019/20      | 2020/21                               | 2020/21      | 2020/21      | 2021/22      |
| 30-Taxes                            |              |              |                                       |              |              |              |
| 4000-Current Secured Property Tax   | 3,741,359    | 4,049,971    | 3,622,921                             | 3,541,135    | 3,622,921    |