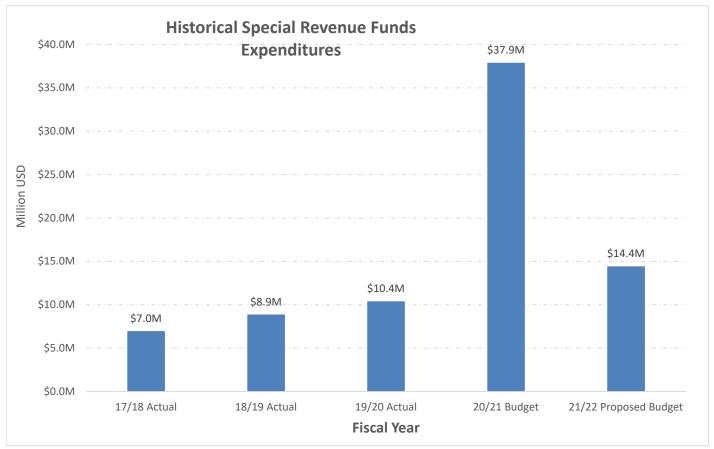

Special revenue funds are established to track and report funds assigned to specific purposes. All special revenue funds are budgeted based on projected revenues and are balanced. An example of Special revenue funds would be the Community Development Block Grant (CDBG) program. Internal service funds provide services to internal customers, including Information Services, Fleet, and Facilities. During the 2020/21 fiscal year, the Insurance Reserve Fund was reclassified to an internal service fund to reflect its role and utilization properly. Like enterprise funds, the internal service funds charge customers for services provided. Budgeted revenues are adequate to provide the City departments with essential internal services.