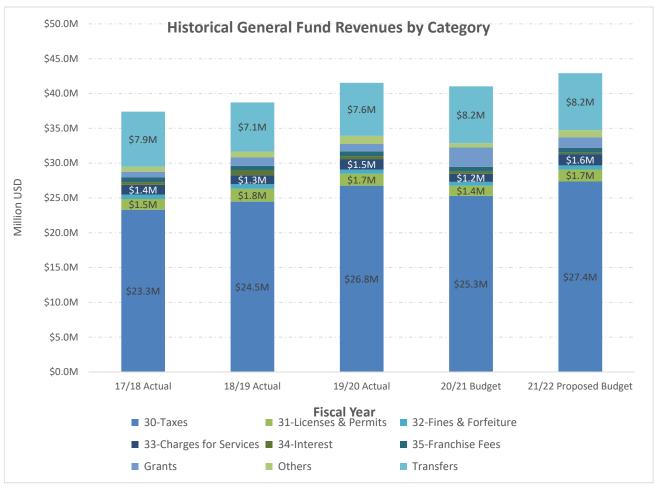

As we continue to move forward, the City now anticipates sales tax revenue to be \$1.2 Million greater than budgeted for FY 2020/21. The City is anticipating generating \$10.2M from Bradley-Burns uniform local sales tax and \$5.6M from Measure K. Sales tax comprises approximately 45.8%of the General Fund t operating revenues.

#### **Projected Revenues**

In preparing the FY 2021/22 budget, staff made the following adjustments to revenues:

- Projected Retail Sales & Use Tax: \$10.2 million
- Measure K: \$5.6 million
- Transient Occupancy Tax (hotel tax): \$808k
- Property tax in-lieu (c. 2004): \$6.3 million
- Property tax: \$4.4 million
- Golf course revenue: \$72.5k
- Business license revenue: \$474k
- Cable franchise tax: \$309k
- Electric franchise tax: \$383k