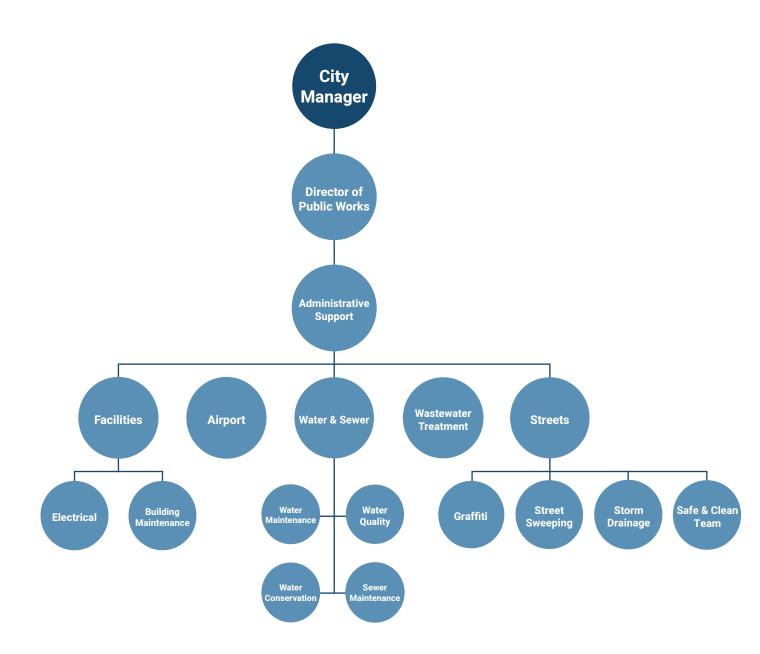

represent various CalRecycle grants the City receives from the state for recycling programs.

#### **Facilities**

Facilities is an Internal Service Fund. It receives Gas Tax revenue to offset the cost of maintaining streetlights and traffic signals. The remainder of the costs are then split proportionately throughout each department in the City.

### **Budget Summary**

- For budget details for the following, please refer to "Enterprise Revenues" section of this report.
- For budget details for the following, please refer to "Special Revenues" section of this report.
- For budget details for the following, please refer to "Interfund Revenues" section of this report.

### **Department Staffing & Structure**

Refer to organizational chart.

### Public Works Department Organizational Chart



PW - Streets

| (10203010)                                                           |                   |                   |                  |                        | 1 1                   | vv Otrects          |
|----------------------------------------------------------------------|-------------------|-------------------|------------------|------------------------|-----------------------|---------------------|
|                                                                      | Actual<br>2018/19 | Actual<br>2019/20 | Budgeted 2020/21 | 11Mo Actual<br>2020/21 | Projection<br>2020/21 | Budgeted<br>2021/22 |
| <b>37-State Grants</b><br>4491-Proposition 1B-Cal OES                | -                 | -                 | 150,000          | 150,000                | -