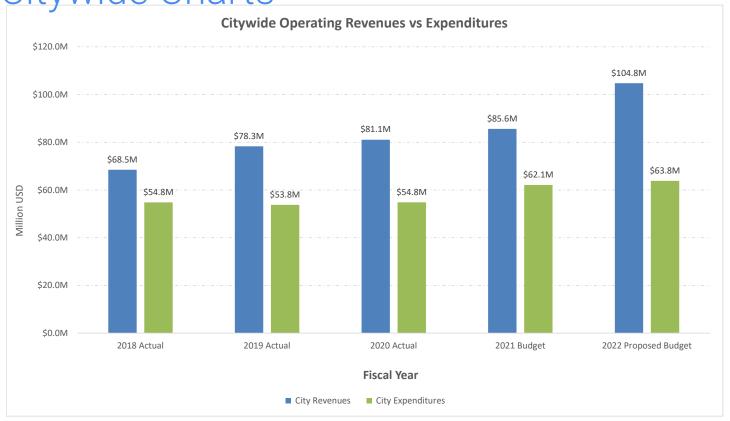

dgeted <sup>-</sup> | Dollar              | Pct     | % of  |
| Budget Expenses by Fund Group | 2018/19      | 2019/20      | 2020/21       | 2021/22               | Change              | Chg     | Total |
| Street Road CAP               | 620,833      | 6,633,807    | 29,416,769    | 1,315,353             | (28,101,416)        | -95.5%  | 1%    |
| Capital Assets                | 3,004        | 38,942       | 3,914,295     | -                     | (3,914,295)         | -100.0% | 0%    |
| Total CAP Funds               | 623,837      | 6,672,749    | 33,331,064    | 1,315,353             | (32,015,711)        | -96.1%  | 1%    |
| Total                         | \$81,175,124 | \$91,858,559 | \$184,017,864 | \$101,732,557         | (\$82,285,307)      | -44.7%  | 100%  |

Citywide Charts













| -xpenditures                       |            |            |            |            | Change from 2 | 021/22 |       |
|------------------------------------|------------|------------|------------|------------|---------------|--------|-------|
|                                    | Actual     | Actual     | Budgeted   | Budgeted   | Dollar        | Pct    | % of  |
| Budget Expenses by Fund Group      | 2018/19    | 2019/20    | 2020/21    | 2021/22    | Change        | Chg    | Total |
| General Fund-1020                  | 31,595,990 | 30,606,483 | 33,393,974 | 36,867,337 | 3,473,363     | 10.4%  | 36.2% |
| General Fund - Grants-1021         | 1,387,775  | 1,358,116  | 2,584,157  | 848,502    | (1,735,655)   | -67.2% | .8%   |
| Measure K Sales Tax - Police-1025  | 3,889