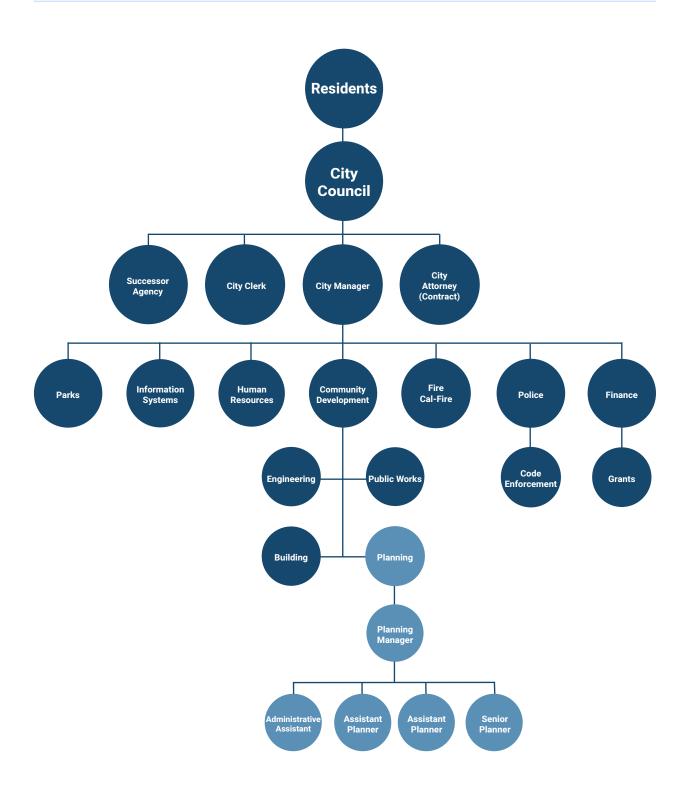

sist with the preparation of a Development Impact
   Fee workshop before the Council

### **Department Staffing & Structure**

The Planning Department has 5 budgeted positions, 4 of which are filled. Most recent positions filled were the Planning Manager position and the vacancies at the Associate and Assistant Planner positions. The Department is currently seeking to fill the Senior/Associate Planner position. To address the unprecedented number of land use entitlement applications, the Department has retained the services of a contract Senior Planner as well as three planning and environmental consultant firms to perform planning and zoning entitlements, and environmental review and report preparation as directed by the Planning Department.

### Planning Department Organizational Chart



| (10204100)                                              |                   |                   |                     |                        |                       |                     |
|---------------------------------------------------------|-------------------|-------------------|---------------------|------------------------|-----------------------|---------------------|
|                                                         | Actual<br>2018/19 | Actual<br>2019/20 | Budgeted<br>2020/21 | 11Mo Actual<br>2020/21 | Projection<br>2020/21 | Budgeted<br>2021/22 |
| 33-Charges for Services                                 |                   |                   |                     |                        |                       |                     |
| 4231-Sale of Maps and Pu