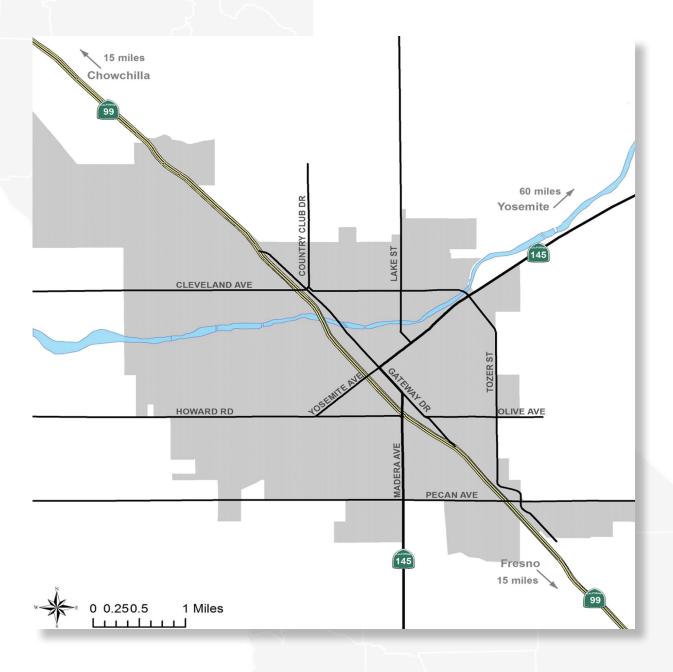

# Madera City Map

"The Heart of California"

### Number of Miles to Other Major California Destinations