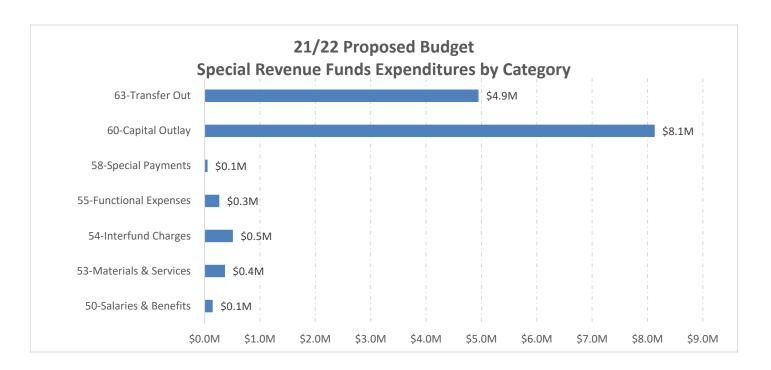

Special revenue funds are established to track and report funds assigned to specific purposes. All special revenue funds are budgeted based on projected revenues and are balanced. An example of Special revenue funds would be the Community Development Block Grant (CDBG) program. Internal service funds provide services to internal customers, including Information Services, Fleet, and Facilities. During the 2020/21 fiscal year, the Insurance Reserve Fund was reclassified to an internal service fund to reflect its role and utilization properly. Like enterprise funds, the internal service funds charge customers for services provided. Budgeted revenues are adequate to provide the City departments with essential internal services.