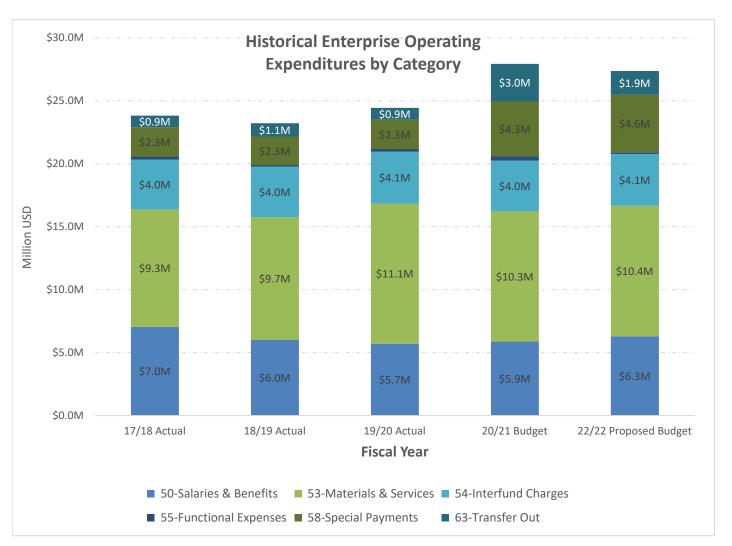

### Charts

# Revenues & Expenditures Summuries

| General Fund (1020)                 | Actual       | Actual       | Budgeted                              | 11Mo Actual  | Projection   | Budgeted     |
|-------------------------------------|--------------|--------------|---------------------------------------|--------------|--------------|--------------|
| Revenues                            | 2018/19      | 2019/20      | 2020/21                               | 2020/21      | 2020/21      | 2021/22      |
| 30-Taxes                            |              |              |                                       |              |              |              |
| 4000-Current Secured Property Tax   | 3,741,359    | 4,049,971    | 3,622,921                             | 3,541,135    | 3,622,921    | 4,070,221    |
| 4001-Current Supplemental Apport    | 163,172      | 115,833      | 97,562                                | 47,416       | 97,562       | 116,412      |
| 4002-Current Unsecured Property Tax | (24,681)     | (37,402)     | 5,979                                 | (75,334)     | (75,363)     | -            |
| 4003-Homeowner's Property Tax Relie | 45,591       | 44,703       | 45,092                                | 22,193       | 45,092       | 44,927       |
| 4004-Homeowner's PTR Supp'l         | -            | 121          | =                                     | 195          | 195          | 121          |
| 4005-Prior Year Property Tax        | 1,000        | 1,891        | =                                     | (7)          | (7)          | 1,900        |
| 4007-Secured Supplemental/Prior     | 29           | (149)        | -                                     | -            | -            | (149)        |
| 4074-Documentary Stamp Tax          | 114,079      | 131,469      | 101,597                               | 123,421      | 101,597      | 132,126      |
| 4075-Public Safety Tax/Prop 172     | 151,155      | 148,566      | 151,190                               | 131,038      | 151,190      | 149,309      |
| 4077-Sales and Use Taxes            | 8,421,830    | 9,470,519    | 9,545,033                             | 8,518,806    | 9,545,033    | 10,206,285   |
| 4078-Transient Occupancy Tax        | 903,124      | 804,286      | 550,000                               | 605,808      | 850,000      | 808,308      |
| 4084-Property Tax In-Lieu/VLF       | 5,950,434    | 6,230,977    | 6,143,727                             | 6,494,212    | 6,143,727    | 6,230,977    |
| 4439-Motor Vehicle In-Lieu Tax      | 31,788       | 52,567       | 34,785                                | 47,978       | 47,978       | 52,830       |
| Total 30-Taxes                      | \$19,498,880 | \$21,013,352 | \$20,297,886                          | \$19,456,861 | \$20,529,925 | \$21,813,267 |
| 31-Licenses & Permits               |              |              |                                       |              |              |              |
| 4070-License Tax Revenue            | 500,511      | 605,050      | 306,353                               | 315,815      | 338,165      | 473,701      |
| 4100-Permit Fees                    | (1,631)      | 6,447        | 44,500                                | 54,247       | 47,240       | 5,755        |
| 4101-Animal License Revenue         | 6,472        | 5,452        | 12,000                                | 8,973        | 12,000       | 5,479        |
| 4104-Permits/Fire                   | 123,177      | 164,067      | 136,000                               | 163,758      | 139,981      | 160,518      |
| 4105-Permits/Building               | 1,134,010    | 850,644      | 875,000                               | 1,216,600    | 939,710      | 1,000,000    |
| 4106-Permits/Electrical             | 28,036       | 23,912       | 24,000                                | 40,743       | 36,000       | 24,032       |
| 4108-Permits/Mechanical             | 12,904       | 20,118       | 18,000                                | 11,074       | 10,000       | 20,219       |
| 4109-Permits/Plumbing               | 17,037       | 16,209       | 17,000                                | 16,352       | 17,000       | 16,290       |
| 4119-SMIP/City Share                | (36)         | (54)         | 100                                   | 121          | 150          | (54)         |
| 4120-SB1473/City Share              | (17)         | (31)         | 100                                   | (2)          | 100          | (31)         |
| 4121-SB1186/City Share/Bldg         | 13,741       | 3,134        | 1,000                                 | 5,322        | 7,000        | 3,150        |
| 4205-State SB1186 Fees/Bus Lic      | 833          | 190          | 134                                   | 322          | 318          | 191          |
| 4264-Marijuana Cultivation Permit   | =            | 149          | =                                     | =            | =            | 150          |
| 4600-Assessments                    | 1,152        | 1,642        | 1,500                                 | 1,536        | 1,536        | 1,650        |
| Total 31-Licenses & Permits         | \$1,836,189  | \$1,696,929  | \$1,435,687                           | \$1,834,861  | \$1,549,200  | \$1,711,050  |
| 32-Fines & Forfeiture               |              | ,            | ,                                     | ,            | ,            |              |
| 4208-Late Payment/Other Penalty     | 13,147       | 36,645       | 34,073                                | 28,061       | 27,073       | 36,827       |
| 4235-Citation Sign Off/Veh Release  | 23,078       | 14,923       | 19,000                                | 202          | 19,000       | 14,997       |
| 4550-Revenue/ Court Fines / Forfeit | 375,904      | 344,255      | 265,000                               | 282,823      | 265,000      | 345,976      |
| 4551-Fines/Penalties for Violation  | 153,877      | 50,585       | 101,095                               | 40,214       | 101,095      | 50,837       |
| 4552-Parking Ticket Penalties       | 52,428       | 86,982       | 80,000                                | 31,771       | 80,000       | 87,417       |
| 4554-Vehicle Abatement Fee          | 40,057       | 62,016       | 52,000                                | 70,821       | 52,000       | 62,326       |
| 4684-Cost Recovery for Weed Abateme | 2,487        | 1,053        | 10,000                                | 953          | 10,000       | 1,058        |
| Total 32-Fines & Forfeiture         | \$660,978    | \$596,459    | \$561,168                             | \$454,845    | \$554,168    | \$599,438    |
| 33-Charges for Services             | <del>-</del> | <u> </u>     | · · · · · · · · · · · · · · · · · · · |              | <u> </u>     |              |
| 4076-Registration Fee               | 10,360       | 1,335        | 5,000                                 | 3,030        | 5,000        | 2,700        |
| 4103-Revenue/Energy Regulation Fees | 2,825        | 19,575       | 18,000                                | 28,925       | 23,000       | 20,000       |
| 4185-Program Fees Revenue           | 16,823       | 8,773        | -                                     | -            | -            | 5,000        |
| 4186-Leisure/Enrichment Fees        | 2,345        | 4,909        | -                                     | -            | -            | 3,000        |
| 4199-Madera District Fair Revenue   | -            | 17,439       | -                                     | -            | -            | 17,000       |
| 4200-Adult Sport Fees               | 20,481       | 15,852       | -                                     | (630)        | -            | 22,000       |
| 4202-Application Fee                | 24,220       | 21,605       | 31,025                                | 16,084       | 31,025       | 21,000       |
| 4203-Background Check/Report Fee    | 2,362        | 1,985        | 2,500                                 | 1,407        | 2,500        | 1,806        |
| 4207-PD Cost Recov Fees             | 15,407       | 16,949       | 12,000                                | 14,931       | 12,000       | 15,000       |
| 4211-False Alarm Response Fees      | 10,300       | 9,625        | 12,000                                | 5,800        | 12,000       | 9,000        |
| 4212-Fire Special Svs Fee           | 2,688        | 22,843       | 20,000                                | 11,088       | 20,000       | 24,926       |
| 4216-Inspection/Plan Check Fees     | 184,993      | 188,844      | 75,000                                | 207,106      | 75,000       | 170,000      |
| 4217-County Jail Booking Fees       | 2,551        | 1,803        | 3,000                                 | 391          | 3,000        | 1,500        |
| 4219-MUSD Police Contract Charges   | 281,271      | 293,495      | 301,477                               | 187,767      | 301,477      | 423,000      |
| 4222-Overtime Fees                  | 16,127       | 89,898       | 85,000                                | 66,870       | 65,000       | 65,000       |
| 4225-Revenue/Plan Archival Fees     | 2,226        | 19,784       | 19,000                                | 21,633       | 20,000       | 18,000       |
| 4226-Plan Check Fees                | 52,771       | 308,313      | 290,000                               | 356,940      | 350,000      | 280,000      |
| 4228-Graffitti Ordinance            | -            | -            | 226                                   | -            | 226          | 119          |
| izzo Graniti Oraniano               | _            | _            | 220                                   | _            | 220          | 113          |