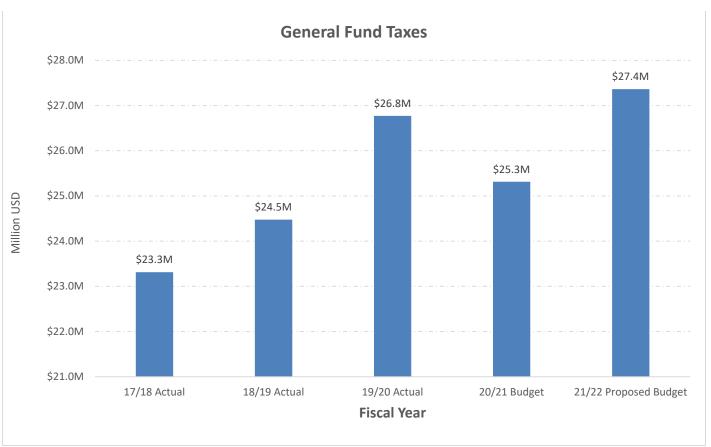

As we continue to move forward, the City now anticipates sales tax revenue to be \$1.2 Million greater than budgeted for FY 2020/21. The City is anticipating generating \$10.2M from Bradley-Burns uniform local sales tax and \$5.6M from Measure K. Sales tax comprises approximately 45.8%of the General Fund t operating revenues.

Several items worth highlighting:

- The City is projecting General Fund revenues to recover to pre-pandemic levels, including hotel tax, building, and other fees.
- Senate Bill 1383 has state mandates which will impact the solid waste cost permanently. The City is currently preparing a rate study fee. According to multiple estimates across the state, solid waste cost is expected to increase between 30% to 40%.
- The City is projecting operating General Fund Revenue of \$37.1 million and \$5.6 million for Measure K for a total of \$42.2 million for fiscal year 2021/22. Operational costs are the day-to-day expenses incurred as a normal cost of doing business (e.g., salaries, benefits, utilities, supplies, equipment, contracted services, and similar costs).
- General fund operating costs are \$41.5 million and capital cost of \$1.8 million for a total of \$43.3 million of expenditures.