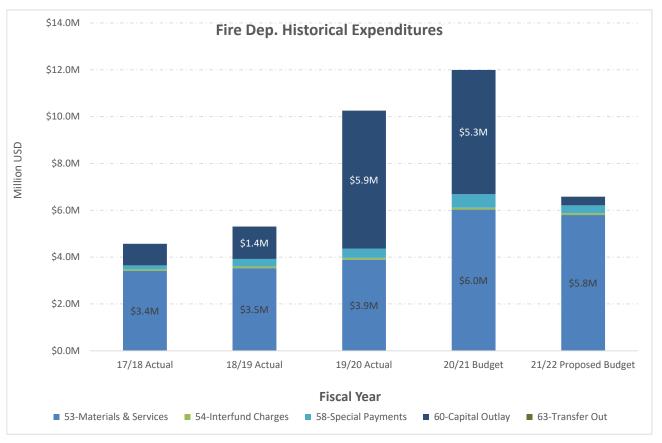

#### **Measure K**

Measure K sales tax revenue is committed to public safety and is shared 50/50 between the Police and Fire Departments. Measure K Police and Fire funds are budgeted and accounted for separately.

This budget recognizes the following:

- Operations and Maintenance expenses for Fire Station 58.
- The City issued lease revenue bonds in June 2019 for the construction of Fire Station 58 in the amount of \$4,005,000. The bonds are due in annual installments of \$230,000 to \$307,000 over 20 years. The construction on the fire station was completed in November 2020. The annual debt service is included in the budget.
- Police staff salaries and benefits
- General Fund loan payment for purchase of police building and critical radio infrastructure.

#### **Fire Engine Replacement Fund**

Additionally, the Council approved a fire engine replacement reserve fund of \$200,000 in the previous year, with the intent to add \$200,000 each year. Currently, the Fire Department has a reserve fund balance of \$600,000 dedicated to fire engine replacement.