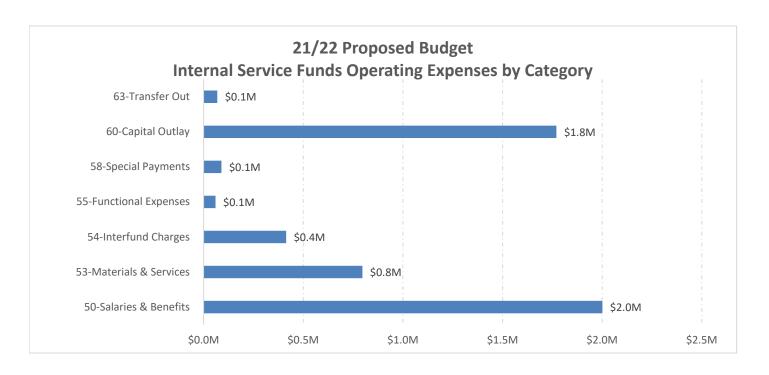

Special revenue funds are established to track and report funds assigned to specific purposes. All special revenue funds are budgeted based on projected revenues and are balanced. An example of Special revenue funds would be the Community Development Block Grant (CDBG) program. Internal service funds provide services to internal customers, including Information Services, Fleet, and Facilities. During the 2020/21 fiscal year, the Insurance Reserve Fund was reclassified to an internal service fund to reflect its role and utilization properly. Like enterprise funds, the internal service funds charge customers for services provided. Budgeted revenues are adequate to provide the City departments with essential internal services.