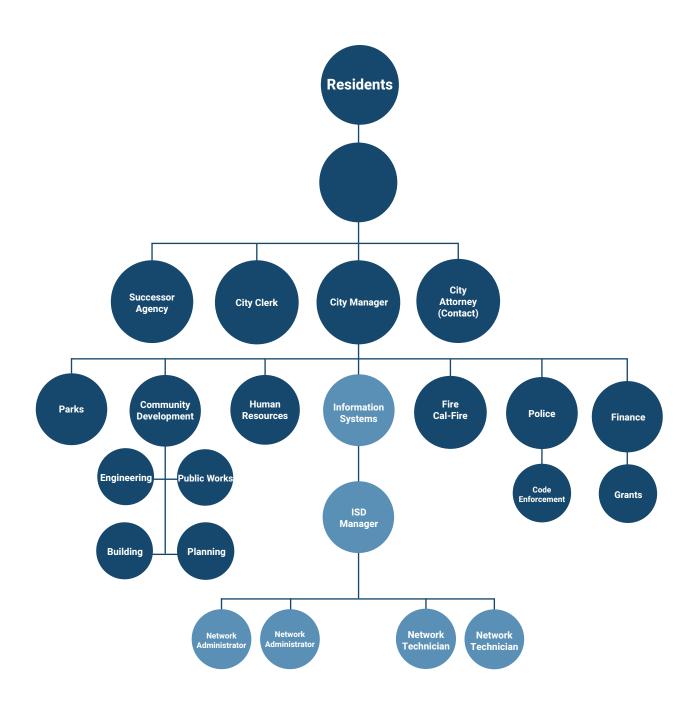

the Storage Area Network for fast off-site backups (approximate savings of \$50,000)
- Competitive bidding and individualized quotes (approximate savings of \$150,000 -135,000)
- Preventative maintenance (savings are undeterminable)
- Preventative user phishing training, timely security patches, A.I. Virus Protection, and Firewall configuration updating. (savings are undeterminable and substantial)

### **Department Fund Summary**

The Information Services Manager is a department head level position and reports directly to the City Manager. All other members of the Information Services Department report directly to the Information Services Manager. The other positions include two Network Administrators and two Network Technicians.

## Information Services Department Organizational Chart



| (30720000)                          |                   |                   |                     | 1                      | !                     |                     |
|-------------------------------------|-------------------|-------------------|---------------------|------------------------|-----------------------|---------------------|
|                                     | Actual<br>2018/19 | Actual<br>2019/20 | Budgeted<br>2020/21 | 11Mo Actual<br>2020/21 | Projection<br>2020/21 | Budgeted<br>2021/22 |
| 40-Interfund Charges                |                   |                   |                     |                        |                       |                     |
| 4350-Interfund Chg Computer Replace | 1,294,129         | 1,312,910         | 1,294,129           | 1,28