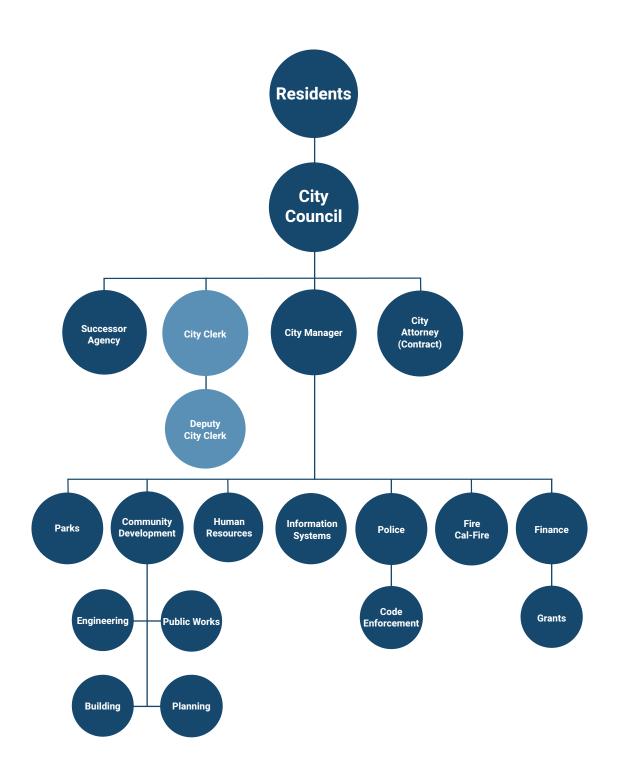

e with the Public Records Act
- Acknowledge and/or respond to requests within two business days
- Maintain 100 percent filled status of the City Boards and Commissions. Our goal is to fill all future vacancies within 60 days of when an unscheduled vacancy occurs.

#### **Department Fund Summary**

The City Clerk department budget provides for two full-time personnel to carry out the department's primary functions. The department is fully funded by the General Fund and does not anticipate generating any revenue in FY 2021/22.

#### **Department Staffing & Structure**

The City Clerk reports directly to the Council and is supported by the Deputy City Clerk. The City Clerk's Office has two full-time employees, and no changes are proposed from FY 2021/22.

### City Clerk Organizational Chart



(10201010) City Clerk's Office

| <b>2020/21</b><br>54,842 | 2021/22                                     |
|--------------------------|---------------------------------------------|
| 54,842                   |                                             |
| 54,842                   | <b>54040</b>                                |
|                          | 54,842                                      |
| \$54,842                 | \$54,842                                    |
|                          |                                             |
| 100                      | 305                                         |
| \$100                    | \$305                                       |
| \$54,942                 | \$55,147                                    |
|