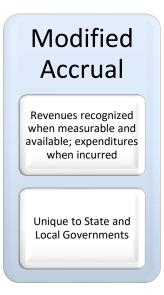

## Basis of Accounting & Budgeting

The City budgets on a modified accrual basis for all funds except for its enterprise and internal service funds, which are budgeted on a full accrual basis. This is consistent with the City's basis of accounting as reported in its Comprehensive Annual Financial Report (CAFR). The City's Governmental Funds consist of:

- The General Fund
- Special revenue funds
- Debt service funds
- Capital project funds

Each fund is prepared on a modified accrual basis where revenues are recognized when they become measurable and available, and expenditures are recorded when the related liability is incurred; except that principal and interest payments on general long-term debt are recognized when due. Revenue availability criteria are defined as collectible within the current period or soon enough thereafter to be used to pay liabilities of the current period (i.e., 60 days after fiscal year-end).