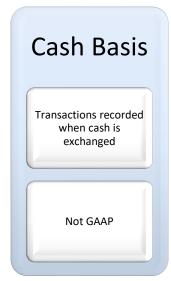

## Basis of Accounting & Budgeting

The City budgets on a modified accrual basis for all funds except for its enterprise and internal service funds, which are budgeted on a full accrual basis. This is consistent with the City's basis of accounting as reported in its Comprehensive Annual Financial Report (CAFR). The City's Governmental Funds consist of:

- The General Fund
- Special revenue funds
- Debt service funds
- Capital project funds

Each fund is prepared on a modified accrual basis where revenues are recognized when they become measurable and available, and expenditures are recorded when the related liability is incurred; except that principal and interest payments on general long-term debt are recognized when due. Revenue availability criteria are defined as collectible within the current period or soon enough thereafter to be used to pay liabilities of the current period (i.e., 60 days after fiscal year-end).