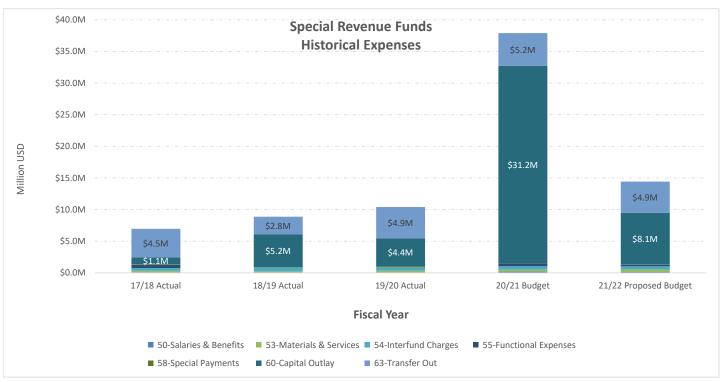

Special revenue funds are established to track and report funds assigned to specific purposes. All special revenue funds are budgeted based on projected revenues and are balanced. An example of Special revenue funds would be the Community Development Block Grant (CDBG) program. Internal service funds provide services to internal customers, including Information Services, Fleet, and Facilities. During the 2020/21 fiscal year, the Insurance Reserve Fund was reclassified to an internal service fund to reflect its role and utilization properly. Like enterprise funds, the internal service funds charge customers for services provided. Budgeted revenues are adequate to provide the City departments with essential internal services.