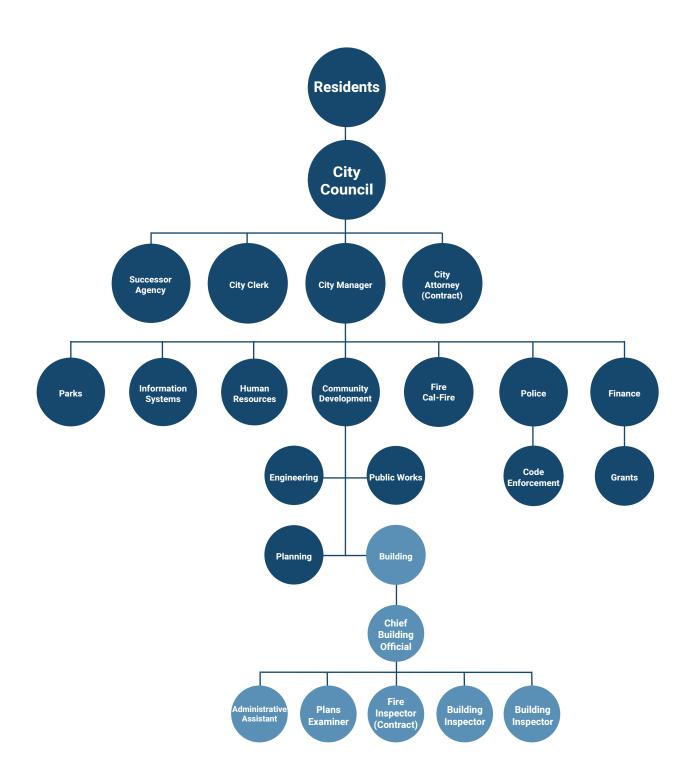

two weeks to eight business days for 75 percent of back checks

### **Annual Inspections**

The following table highlights the number of inspections and inspection stops.

| Workload Indicators  |        |        |  |  |  |  |  |  |
|----------------------|--------|--------|--|--|--|--|--|--|
|                      | 2020   | 2021   |  |  |  |  |  |  |
| Building Inspections | 12,033 | 12,686 |  |  |  |  |  |  |
| Inspection Stops     | 4,838  | 4,759  |  |  |  |  |  |  |

### **Department Fund Summary**

The Building Division has five budgeted positions, of which four are currently filled. One additional contracted position, the Fire Consultant, conducts review of plans for compliance with both the California Fire Code and the Building Code.

### Building Department Organizational Chart



Building

| (10204200)                                                                                                                                                              |                                         |                                         |                                        | Dullulli                              |                                        |                                         |
|-------------------------------------------------------------------------------------------------------------------------------------------------------------------------|-----------------------------------------|-----------------------------------------|----------------------------------------|---------------------------------------|--------------------------------