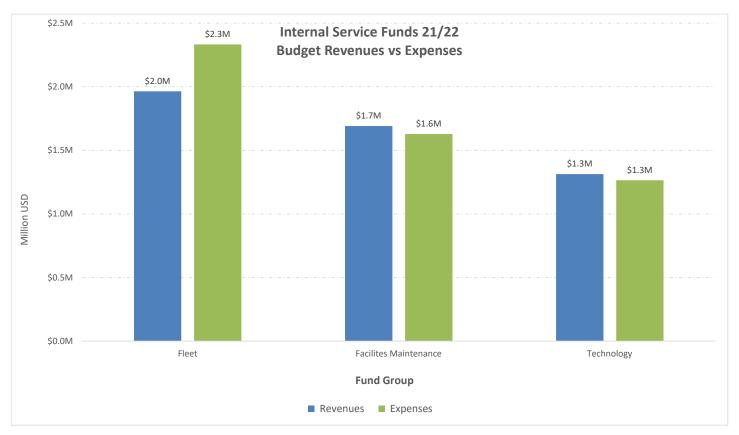

Special revenue funds are established to track and report funds assigned to specific purposes. All special revenue funds are budgeted based on projected revenues and are balanced. An example of Special revenue funds would be the Community Development Block Grant (CDBG) program. Internal service funds provide services to internal customers, including Information Services, Fleet, and Facilities. During the 2020/21 fiscal year, the Insurance Reserve Fund was reclassified to an internal service fund to reflect its role and utilization properly. Like enterprise funds, the internal service funds charge customers for services provided. Budgeted revenues are adequate to provide the City departments with essential internal services.