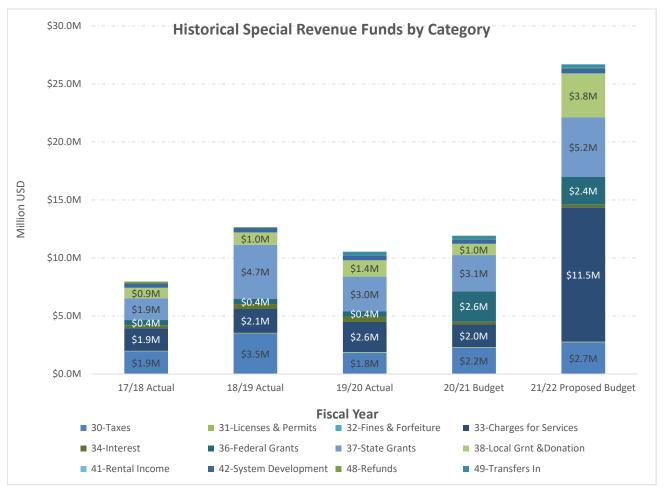

Special revenue funds are established to track and report funds assigned to specific purposes. All special revenue funds are budgeted based on projected revenues and are balanced. An example of Special revenue funds would be the Community Development Block Grant (CDBG) program. Internal service funds provide services to internal customers, including Information Services, Fleet, and Facilities. During the 2020/21 fiscal year, the Insurance Reserve Fund was reclassified to an internal service fund to reflect its role and utilization properly. Like enterprise funds, the internal service funds charge customers for services provided. Budgeted revenues are adequate to provide the City departments with essential internal services.