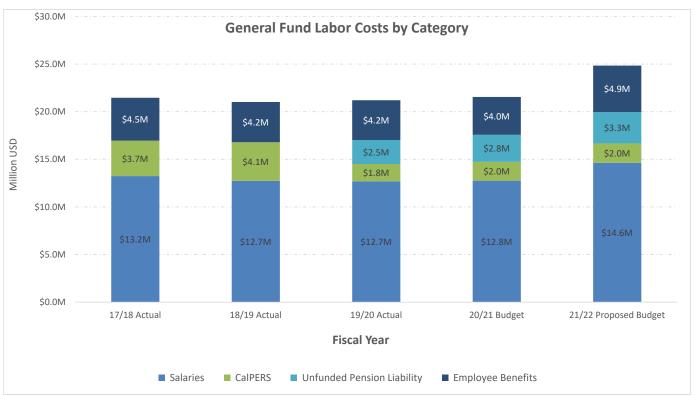

#### **Increased Expenses**

In preparing the FY 2021/22 budget, staff made the following adjustments to expenses:

- Unfunded Accrued Pensions Liability is expected to increase 10.1% or \$440k.
- Property Liability Insurance is expected to increase by over 26% or \$389k.
- Employee Health Insurance is projected to increase by approximately \$580k.
- Senate Bill 1383 will result in increased costs for solid waste. It is projected that fees will increase between 30%-40% over existing rates.