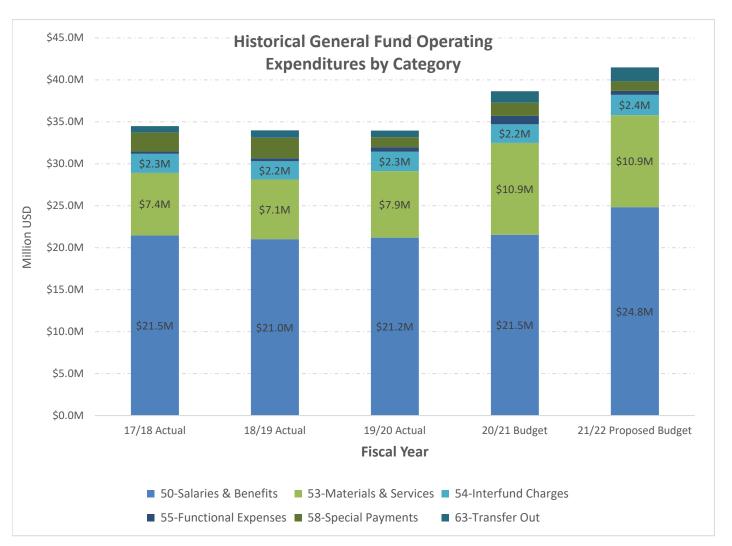

Several items worth highlighting:

- The City is projecting General Fund revenues to recover to pre-pandemic levels, including hotel tax, building, and other fees.
- Senate Bill 1383 has state mandates which will impact the solid waste cost permanently. The City is currently preparing a rate study fee. According to multiple estimates across the state, solid waste cost is expected to increase between 30% to 40%.
- The City is projecting operating General Fund Revenue of \$37.1 million and \$5.6 million for Measure K for a total of \$42.2 million for fiscal year 2021/22. Operational costs are the day-to-day expenses incurred as a normal cost of doing business (e.g., salaries, benefits, utilities, supplies, equipment, contracted services, and similar costs).
- General fund operating costs are \$41.5 million and capital cost of \$1.8 million for a total of \$43.3 million of expenditures.

#### **Projected Revenues**

In preparing the FY 2021/22 budget, staff made the following adjustments to revenues:

- Projected Retail Sales & Use Tax: \$10.2 million
- Measure K: \$5.6 million
- Transient Occupancy Tax (hotel tax): \$808k
- Property tax in-lieu (c. 2004): \$6.3 million
- Property tax: \$4.4 million
- Golf course revenue: \$72.5k
- Business license revenue: \$474k
- Cable franchise tax: \$309k
- Electric franchise tax: \$383k