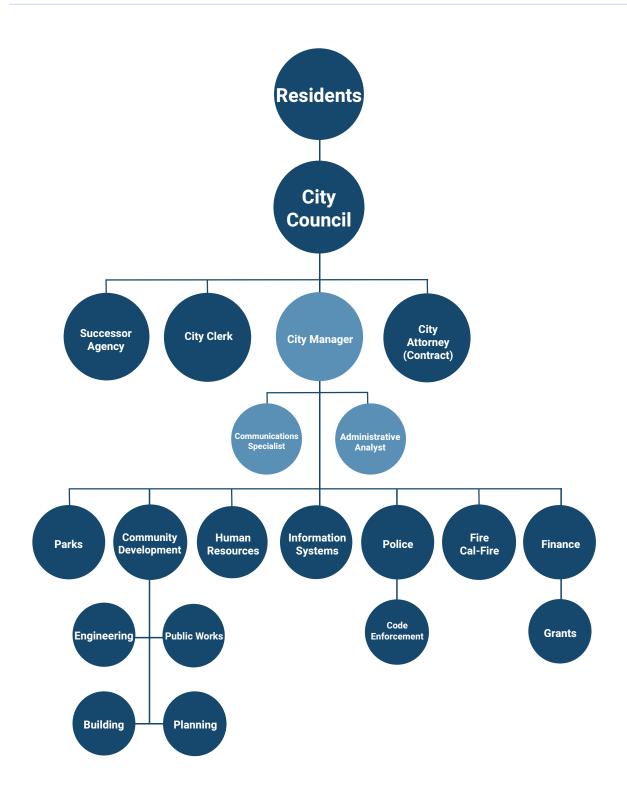

y functions of the department. These include the City Manager, an Administrative Analyst, and the Communications Specialist.

#### **Central Administration**

The Central Administration budget is used to track services provided internally to the organization.

#### **Community Promotion**

The Community Promotion budget includes payments to organizations outside of the city. For example, the City contributes towards the Local Agency Formation Commission, the Economic Development Commission, League of California Cities, crow abatement for downtown, recognition of community events/people, etc.

#### **Department Staffing & Structure**

The City Manager is one of three appointed positions. The City Manager reports directly to the City Council.

### City Manager's Office Organizational Chart



| (10201100)                                          | Actual<br>2018/19 | Actual<br>2019/20 | Budgeted<br>2020/21 | 11Mo Actual<br>2020/21 | Projection<br>2020/21 | Budgeted    |
|-----------------------------------------------------|-------------------|-------------------|---------------------|------------------------|-----------------------|-------------|
| 40 Interfund Charges                                | 2016/19           | 2019/20           | 2020/21             | 2020/21                | 2020/21               | 2021/22     |
| 40-Interfund Charges 4348-Interfund Chg AdminOH/ICR | 129,268           | 129,268           | 129,268             | 129,268                | 129,268               | 129,268     |
| Total 40-Interfund Charges                          | \$129,268