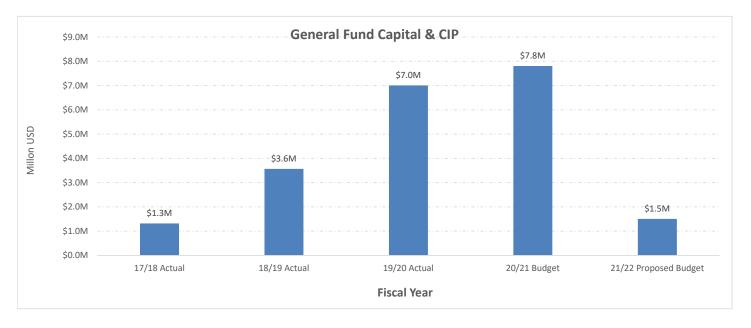

ict, as many planning and engineering activities occur months or years before any actual development.

#### **Transient Occupancy Tax**

The City collects Transient Occupancy Tax (TOT) from all hotels, motels, and inns within the City limits. The City imposes a Transient Occupancy Tax of 9% on room rates for stays of 30 days or less. The tax was last raised in 1986, from 7% to 9%.

#### **Business License Tax**

A Business License Tax is a tax imposed on businesses for the privilege of conducting business in the City. The bulk of this tax is collected and recorded in July when business licenses are renewed.

#### Franchise Tax

Franchise Fees are funds paid to the City from utility companies for the use of public streets or right-of-way, such as cable and electric services.

### Charts





















# Revenues & Expenditures Summuries

| General Fund (1020)                 | Actual       | Actual       | Budgeted                              | 11Mo Actual  | Projection   | Budgeted     |
|-------------------------------------|--------------|--------------|---------------------------------------|--------------|--------------|--------------|
| Revenues                            | 2018/19      | 2019/20      | 2020/21                               | 2020/21      | 2020/21      | 2021/22      |
| 30-Taxes                            |              |              |                                       |              |              |              |
| 4000-Current Secured Property Tax   | 3,741,359    | 4,049,971    | 3,622,921                             | 3,541,135    |