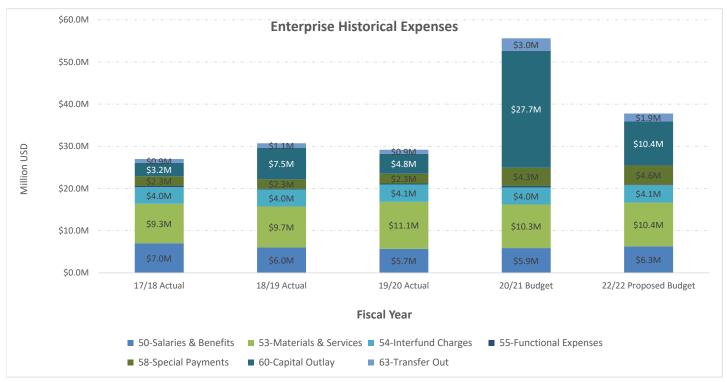

he city limits is identified as a method for major water use reduction. Additional revenues are being saved for future improvements.

#### **Golf Course Fund**

The golf course is operated by a third-party vendor. As of June 30, 2020, the Golf Course Fund's unrestricted net position was \$412,537. The fund does not typically cover its operating expenses with annual revenues. Due to a lack of revenue, the General Fund supports the Golf Course Fund with annual transfers-in.

#### **Local Transit Fund**

The Local Transit Fund consists of both the Madera Metro fixed route system and Dial-A-Ride (DAR). Revenues are generated through federal and state grants as well as local transportation funds and fare collections. Much of the capital outlay is funded by Special Revenue Funds.

### Charts





















## **Expense Summaries**

| Expense Summa                          | aries             |                   |                     |                     | Change from 2021/22 |            |               |  |  |
|----------------------------------------|-------------------|-------------------|---------------------|---------------------|---------------------|------------|---------------|--|--|
|                                        | Actual            | Actual            | Budgeted            | Budgeted            | Dollar              | Pct        | % of          |  |  |
| Water Org List                         | 2018/19           | 2019/20           | 2020/21             | 2021/22             | Change              | Chg        | Total         |  |  |
| 20301220-Utility B