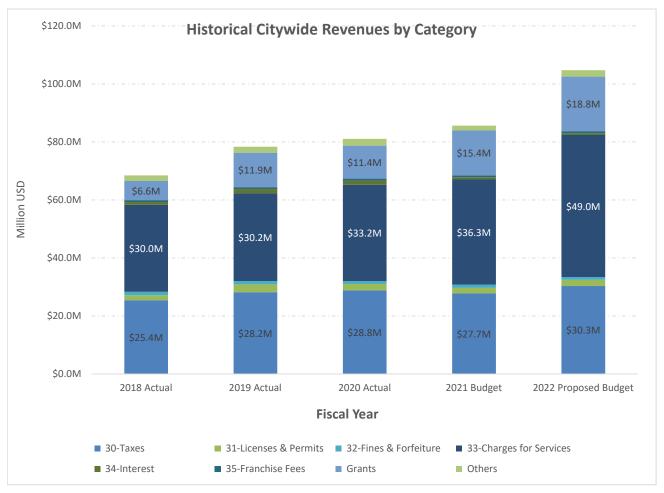

As we continue to move forward, the City now anticipates sales tax revenue to be \$1.2 Million greater than budgeted for FY 2020/21. The City is anticipating generating \$10.2M from Bradley-Burns uniform local sales tax and \$5.6M from Measure K. Sales tax comprises approximately 45.8%of the General Fund t operating revenues.

Several items worth highlighting:

- The City is projecting General Fund revenues to recover to pre-pandemic levels, including hotel tax, building, and other fees.
- Senate Bill 1383 has state mandates which will impact the solid waste cost permanently. The City is currently preparing a rate study fee. According to multiple estimates across the state, solid waste cost is expected to increase between 30% to 40%.
- The City is projecting operating General Fund Revenue of \$37.1 million and \$5.6 million for Measure K for a total of \$42.2 million for fiscal year 2021/22. Operational costs are the day-to-day expenses incurred as a normal cost of doing business (e.g., salaries, benefits, utilities, supplies, equipment, contracted services, and similar costs).
- General fund operating costs are \$41.5 million and capital cost of \$1.8 million for a total of \$43.3 million of expenditures.