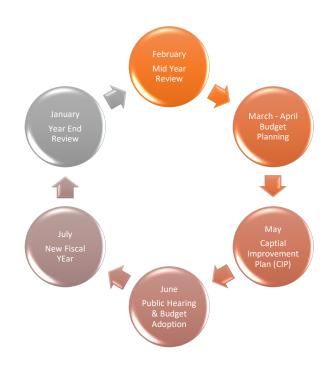

#### **Mid-year Budget Review**

Each department performs a mid-year budget review to determine if budgeted revenue and expenses are on target or need to be adjusted. Budget adjustments will be adopted per resolution. The Engineering Department prepares a five-year Capital Improvement Plan and presents the draft to the Council at this time.

#### **Preliminary Budget to City Council**

A budget workshop is held for the Council and community. Budgets for City funds are made available for review and discussion. The Financial Services Director lead the presentation and department directors are available to discuss any specific budget items within the purview.

#### **Final Budget Approval**

A budget workshop is held for the Council and community. Budgets for City funds are made available for review and discussion. The City Manager and Financial Services Director lead the presentation and department directors are available to discuss any specific budget items within the purview.

## Level of Budgetary Control

In the spring of every year, City personnel prepare a proposed budget and present it to the Council for consideration. The proposed budget, along with all the supporting schedules, are made available for public inspection in the office of the Financial Services Director. For the FY 2021/22 budget, the Council held multiple budget review sessions from May 19, 2021, to receive public comment and ascertain the facts regarding the proposed budget.