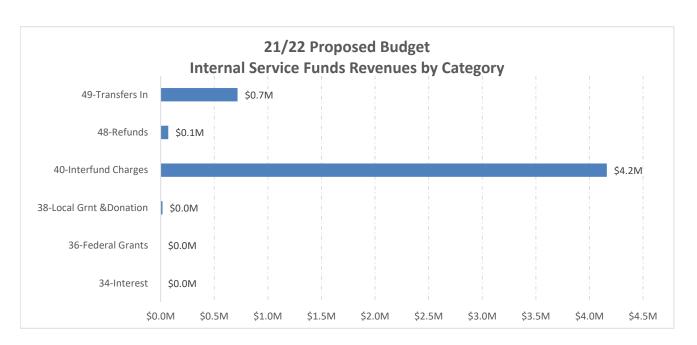

Special revenue funds are established to track and report funds assigned to specific purposes. All special revenue funds are budgeted based on projected revenues and are balanced. An example of Special revenue funds would be the Community Development Block Grant (CDBG) program. Internal service funds provide services to internal customers, including Information Services, Fleet, and Facilities. During the 2020/21 fiscal year, the Insurance Reserve Fund was reclassified to an internal service fund to reflect its role and utilization properly. Like enterprise funds, the internal service funds charge customers for services provided. Budgeted revenues are adequate to provide the City departments with essential internal services.