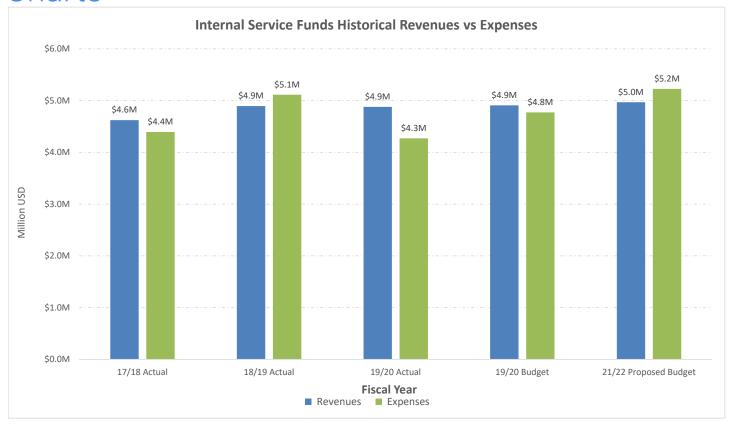

Special revenue funds are established to track and report funds assigned to specific purposes. All special revenue funds are budgeted based on projected revenues and are balanced. An example of Special revenue funds would be the Community Development Block Grant (CDBG) program. Internal service funds provide services to internal customers, including Information Services, Fleet, and Facilities. During the 2020/21 fiscal year, the Insurance Reserve Fund was reclassified to an internal service fund to reflect its role and utilization properly. Like enterprise funds, the internal service funds charge customers for services provided. Budgeted revenues are adequate to provide the City departments with essential internal services.