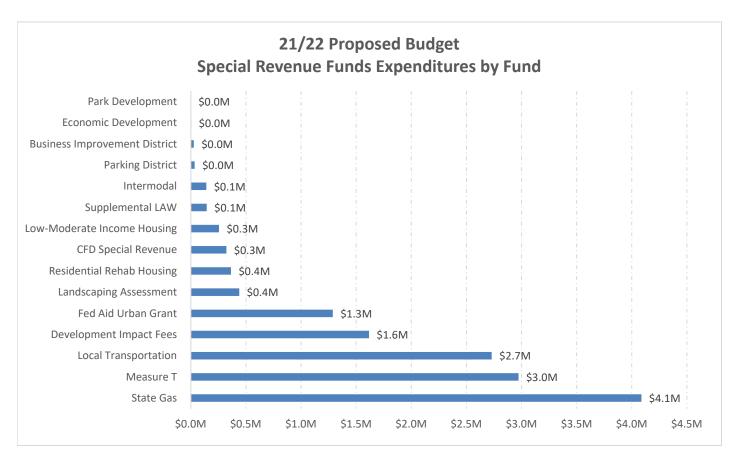

Special revenue funds are established to track and report funds assigned to specific purposes. All special revenue funds are budgeted based on projected revenues and are balanced. An example of Special revenue funds would be the Community Development Block Grant (CDBG) program. Internal service funds provide services to internal customers, including Information Services, Fleet, and Facilities. During the 2020/21 fiscal year, the Insurance Reserve Fund was reclassified to an internal service fund to reflect its role and utilization properly. Like enterprise funds, the internal service funds charge customers for services provided. Budgeted revenues are adequate to provide the City departments with essential internal services.