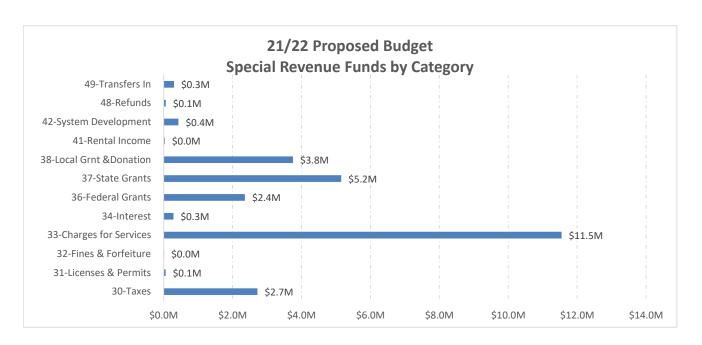

Special revenue funds are established to track and report funds assigned to specific purposes. All special revenue funds are budgeted based on projected revenues and are balanced. An example of Special revenue funds would be the Community Development Block Grant (CDBG) program. Internal service funds provide services to internal customers, including Information Services, Fleet, and Facilities. During the 2020/21 fiscal year, the Insurance Reserve Fund was reclassified to an internal service fund to reflect its role and utilization properly. Like enterprise funds, the internal service funds charge customers for services provided. Budgeted revenues are adequate to provide the City departments with essential internal services.