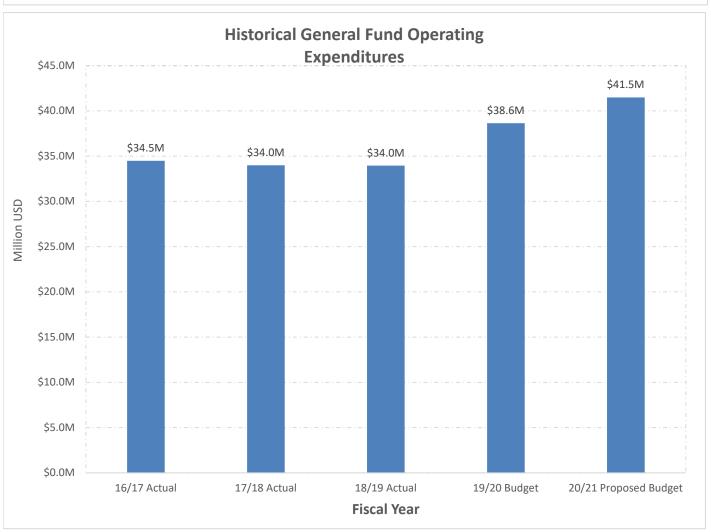

Several items worth highlighting:

- The City is projecting General Fund revenues to recover to pre-pandemic levels, including hotel tax, building, and other fees.
- Senate Bill 1383 has state mandates which will impact the solid waste cost permanently. The City is currently preparing a rate study fee. According to multiple estimates across the state, solid waste cost is expected to increase between 30% to 40%.
- The City is projecting operating General Fund Revenue of \$37.1 million and \$5.6 million for Measure K for a total of \$42.2 million for fiscal year 2021/22. Operational costs are the day-to-day expenses incurred as a normal cost of doing business (e.g., salaries, benefits, utilities, supplies, equipment, contracted services, and similar costs).
- General fund operating costs are \$41.5 million and capital cost of \$1.8 million for a total of \$43.3 million of expenditures.