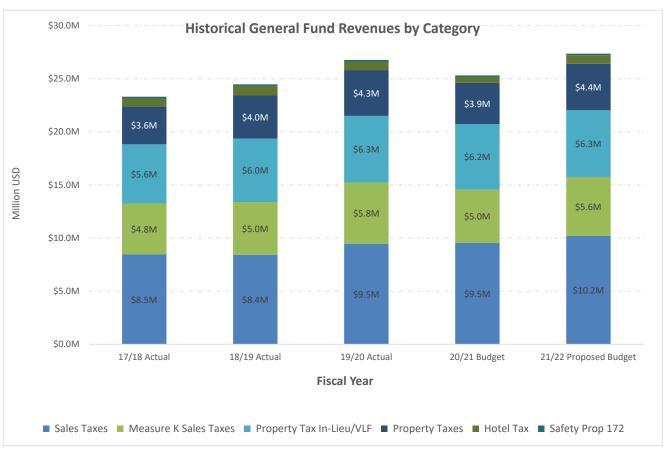

As we continue to move forward, the City now anticipates sales tax revenue to be \$1.2 Million greater than budgeted for FY 2020/21. The City is anticipating generating \$10.2M from Bradley-Burns uniform local sales tax and \$5.6M from Measure K. Sales tax comprises approximately 45.8%of the General Fund t operating revenues.

Property taxes and property tax in-lieu/VLF are forecast to increase slightly year over year, by approximately \$60k. Property values have increased, both in the residential and commercial arenas.

Unfortunately, while some revenues have increased, certain city expenses have as well. Property Liability Insurance is anticipated to increase by 26%, or \$389k. Unfunded Accrued Pensions Liability is expected to increase by 10.1%, or \$440k. Employee Health Insurance is projected to increase by approximately \$580k, and Senate Bill 1383 will increase solid waste costs. It is projected that fees will increase between 30%-40% over existing rates.

#### **Projected Revenues**

In preparing the FY 2021/22 budget, staff made the following adjustments to revenues:

- Projected Retail Sales & Use Tax: \$10.2 million
- Measure K: \$5.6 million
- Transient Occupancy Tax (hotel tax): \$808k
- Property tax in-lieu (c. 2004): \$6.3 million
- Property tax: \$4.4 million
- Golf course revenue: \$72.5k
- Business license revenue: \$474k
- Cable franchise tax: \$309k
- Electric franchise tax: \$383k