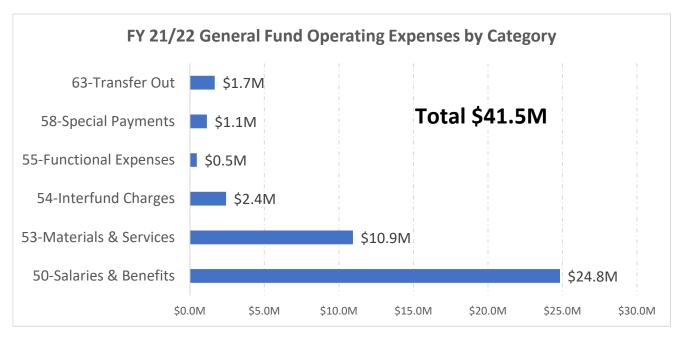

Several items worth highlighting:

- The City is projecting General Fund revenues to recover to pre-pandemic levels, including hotel tax, building, and other fees.
- Senate Bill 1383 has state mandates which will impact the solid waste cost permanently. The City is currently preparing a rate study fee. According to multiple estimates across the state, solid waste cost is expected to increase between 30% to 40%.
- The City is projecting operating General Fund Revenue of \$37.1 million and \$5.6 million for Measure K for a total of \$42.2 million for fiscal year 2021/22. Operational costs are the day-to-day expenses incurred as a normal cost of doing business (e.g., salaries, benefits, utilities, supplies, equipment, contracted services, and similar costs).
- General fund operating costs are \$41.5 million and capital cost of \$1.8 million for a total of \$43.3 million of expenditures.