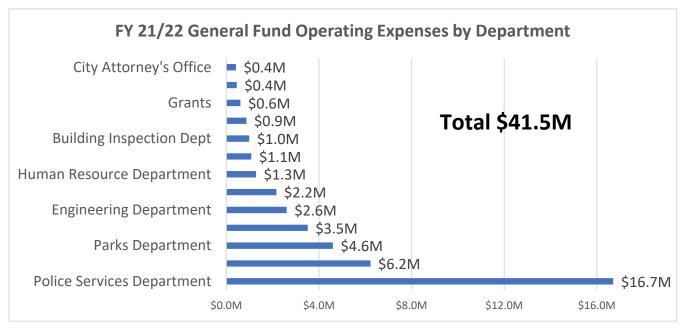

Several items worth highlighting:

- The City is projecting General Fund revenues to recover to pre-pandemic levels, including hotel tax, building, and other fees.
- Senate Bill 1383 has state mandates which will impact the solid waste cost permanently. The City is currently preparing a rate study fee. According to multiple estimates across the state, solid waste cost is expected to increase between 30% to 40%.
- The City is projecting operating General Fund Revenue of \$37.1 million and \$5.6 million for Measure K for a total of \$42.2 million for fiscal year 2021/22. Operational costs are the day-to-day expenses incurred as a normal cost of doing business (e.g., salaries, benefits, utilities, supplies, equipment, contracted services, and similar costs).
- General fund operating costs are \$41.5 million and capital cost of \$1.8 million for a total of \$43.3 million of expenditures.