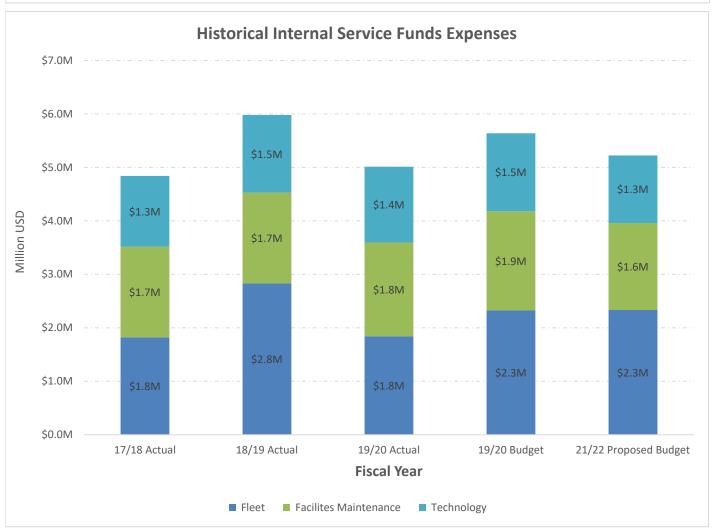

Special revenue funds are established to track and report funds assigned to specific purposes. All special revenue funds are budgeted based on projected revenues and are balanced. An example of Special revenue funds would be the Community Development Block Grant (CDBG) program. Internal service funds provide services to internal customers, including Information Services, Fleet, and Facilities. During the 2020/21 fiscal year, the Insurance Reserve Fund was reclassified to an internal service fund to reflect its role and utilization properly. Like enterprise funds, the internal service funds charge customers for services provided. Budgeted revenues are adequate to provide the City departments with essential internal services.

#### **Public Input on Spending Priorities**

A public hearing is held at a Council meeting regarding the Community Development Block Grant (CDBG). The public is encouraged to provide input regarding how funds are to be allocated. Preliminary Internal Services (Fleet, Facilities Maintenance, and Technology) and Special Revenue Fund budgets are presented to Council for review.