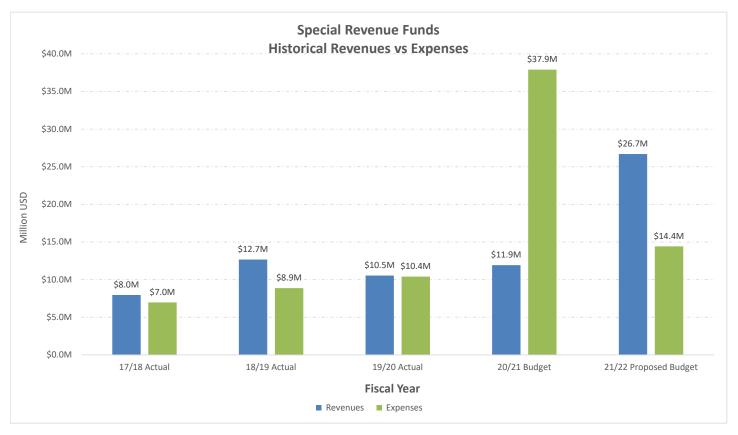

Special revenue funds are established to track and report funds assigned to specific purposes. All special revenue funds are budgeted based on projected revenues and are balanced. An example of Special revenue funds would be the Community Development Block Grant (CDBG) program. Internal service funds provide services to internal customers, including Information Services, Fleet, and Facilities. During the 2020/21 fiscal year, the Insurance Reserve Fund was reclassified to an internal service fund to reflect its role and utilization properly. Like enterprise funds, the internal service funds charge customers for services provided. Budgeted revenues are adequate to provide the City departments with essential internal services.