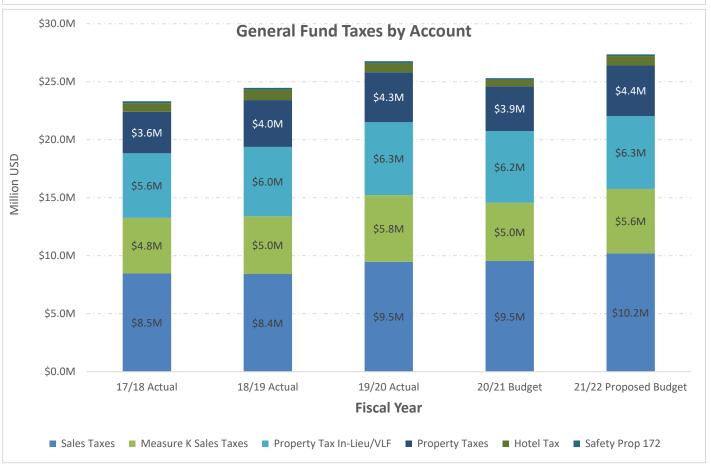

As we continue to move forward, the City now anticipates sales tax revenue to be \$1.2 Million greater than budgeted for FY 2020/21. The City is anticipating generating \$10.2M from Bradley-Burns uniform local sales tax and \$5.6M from Measure K. Sales tax comprises approximately 45.8%of the General Fund t operating revenues.

#### **Projected Revenues**

In preparing the FY 2021/22 budget, staff made the following adjustments to revenues:

- Projected Retail Sales & Use Tax: \$10.2 million
- Measure K: \$5.6 million
- Transient Occupancy Tax (hotel tax): \$808k
- Property tax in-lieu (c. 2004): \$6.3 million
- Property tax: \$4.4 million
- Golf course revenue: \$72.5k
- Business license revenue: \$474k
- Cable franchise tax: \$309k
- Electric franchise tax: \$383k