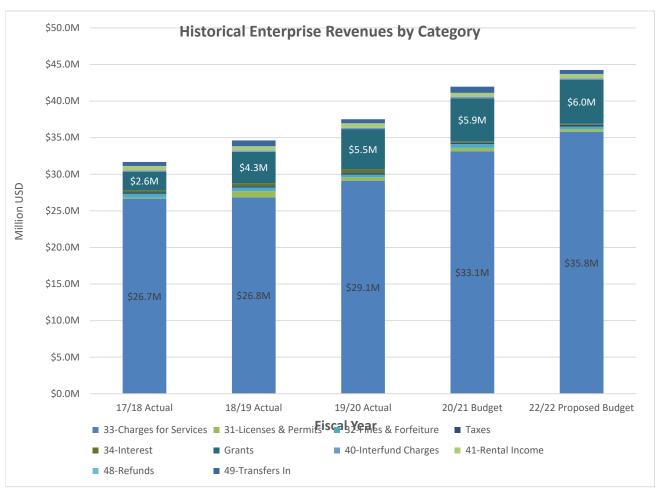

### Charts

# Revenues & Expenditures Summuries

| General Fund (1020)                 | Actual       | Actual       | Budgeted                              | 11Mo Actual  | Projection   | Budgeted     |
|-------------------------------------|--------------|--------------|---------------------------------------|--------------|--------------|--------------|
| Revenues                            | 2018/19      | 2019/20      | 2020/21                               | 2020/21      | 2020/21      | 2021/22      |
| 30-Taxes                            |              |              |                                       |              |              |              |
| 4000-Current Secured Property Tax   | 3,741,359    | 4,049,971    | 3,622,921                             | 3,541,135    | 3,622,921    | 4,070,221    |
| 4001-Current Supplemental Apport    | 163,172      | 115,833      | 97,562                                | 47,416       | 97,562       | 116,412      |
| 4002-Current Unsecured Property Tax | (24,681)     | (37,402)     | 5,979                                 | (75,334)     | (75,363)     | -            |
| 4003-Homeowner's Property Tax Relie | 45,591       | 44,703       | 45,092                                | 22,193       | 45,092       | 44,927       |
| 4004-Homeowner's PTR Supp'l         | -            | 121          | =                                     | 195          | 195          | 121          |
| 4005-Prior Year Property Tax        | 1,000        | 1,891        | =                                     | (7)          | (7)          | 1,900        |
| 4007-Secured Supplemental/Prior     | 29           | (149)        | -                                     | -            | -            | (149)        |
| 4074-Documentary Stamp Tax          | 114,079      | 131,469      | 101,597                               | 123,421      | 101,597      | 132,126      |
| 4075-Public Safety Tax/Prop 172     | 151,155      | 148,566      | 151,190                               | 131,038      | 151,190      | 149,309      |
| 4077-Sales and Use Taxes            | 8,421,830    | 9,470,519    | 9,545,033                             | 8,518,806    | 9,545,033    | 10,206,285   |
| 4078-Transient Occupancy Tax        | 903,124      | 804,286      | 550,000                               | 605,808      | 850,000      | 808,308      |
| 4084-Property Tax In-Lieu/VLF       | 5,950,434    | 6,230,977    | 6,143,727                             | 6,494,212    | 6,143,727    | 6,230,977    |
| 4439-Motor Vehicle In-Lieu Tax      | 31,788       | 52,567       | 34,785                                | 47,978       | 47,978       | 52,830       |
| Total 30-Taxes                      | \$19,498,880 | \$21,013,352 | \$20,297,886                          | \$19,456,861 | \$20,529,925 | \$21,813,267 |
| 31-Licenses & Permits               |              |              |                                       |              |              |              |
| 4070-License Tax Revenue            | 500,511      | 605,050      | 306,353                               | 315,815      | 338,165      | 473,701      |
| 4100-Permit Fees                    | (1,631)      | 6,447        | 44,500                                | 54,247       | 47,240       | 5,755        |
| 4101-Animal License Revenue         | 6,472        | 5,452        | 12,000                                | 8,973        | 12,000       | 5,479        |
| 4104-Permits/Fire                   | 123,177      | 164,067      | 136,000                               | 163,758      | 139,981      | 160,518      |
| 4105-Permits/Building               | 1,134,010    | 850,644      | 875,000                               | 1,216,600    | 939,710      | 1,000,000    |
| 4106-Permits/Electrical             | 28,036       | 23,912       | 24,000                                | 40,743       | 36,000       | 24,032       |
| 4108-Permits/Mechanical             | 12,904       | 20,118       | 18,000                                | 11,074       | 10,000       | 20,219       |
| 4109-Permits/Plumbing               | 17,037       | 16,209       | 17,000                                | 16,352       | 17,000       | 16,290       |
| 4119-SMIP/City Share                | (36)         | (54)         | 100                                   | 121          | 150          | (54)         |
| 4120-SB1473/City Share              | (17)         | (31)         | 100                                   | (2)          | 100          | (31)         |
| 4121-SB1186/City Share/Bldg         | 13,741       | 3,134        | 1,000                                 | 5,322        | 7,000        | 3,150        |
| 4205-State SB1186 Fees/Bus Lic      | 833          | 190          | 134                                   | 322          | 318          | 191          |
| 4264-Marijuana Cultivation Permit   | =            | 149          | =                                     | =            | =            | 150          |
| 4600-Assessments                    | 1,152        | 1,642        | 1,500                                 | 1,536        | 1,536        | 1,650        |
| Total 31-Licenses & Permits         | \$1,836,189  | \$1,696,929  | \$1,435,687                           | \$1,834,861  | \$1,549,200  | \$1,711,050  |
| 32-Fines & Forfeiture               |              | ,            | ,                                     | ,            | ,            |              |
| 4208-Late Payment/Other Penalty     | 13,147       | 36,645       | 34,073                                | 28,061       | 27,073       | 36,827       |
| 4235-Citation Sign Off/Veh Release  | 23,078       | 14,923       | 19,000                                | 202          | 19,000       | 14,997       |
| 4550-Revenue/ Court Fines / Forfeit | 375,904      | 344,255      | 265,000                               | 282,823      | 265,000      | 345,976      |
| 4551-Fines/Penalties for Violation  | 153,877      | 50,585       | 101,095                               | 40,214       | 101,095      | 50,837       |
| 4552-Parking Ticket Penalties       | 52,428       | 86,982       | 80,000                                | 31,771       | 80,000       | 87,417       |
| 4554-Vehicle Abatement Fee          | 40,057       | 62,016       | 52,000                                | 70,821       | 52,000       | 62,326       |
| 4684-Cost Recovery for Weed Abateme | 2,487        | 1,053        | 10,000                                | 953          | 10,000       | 1,058        |
| Total 32-Fines & Forfeiture         | \$660,978    | \$596,459    | \$561,168                             | \$454,845    | \$554,168    | \$599,438    |
| 33-Charges for Services             | <del>-</del> | <u> </u>     | · · · · · · · · · · · · · · · · · · · |              | <u> </u>     |              |
| 4076-Registration Fee               | 10,360       | 1,335        | 5,000                                 | 3,030        | 5,000        | 2,700        |
| 4103-Revenue/Energy Regulation Fees | 2,825        | 19,575       | 18,000                                | 28,925       | 23,000       | 20,000       |
| 4185-Program Fees Revenue           | 16,823       | 8,773        | -                                     | -            | -            | 5,000        |
| 4186-Leisure/Enrichment Fees        | 2,345        | 4,909        | -                                     | -            | -            | 3,000        |
| 4199-Madera District Fair Revenue   | -            | 17,439       | -                                     | -            | -            | 17,000       |
| 4200-Adult Sport Fees               | 20,481       | 15,852       | -                                     | (630)        | -            | 22,000       |
| 4202-Application Fee                | 24,220       | 21,605       | 31,025                                | 16,084       | 31,025       | 21,000       |
| 4203-Background Check/Report Fee    | 2,362        | 1,985        | 2,500                                 | 1,407        | 2,500        | 1,806        |
| 4207-PD Cost Recov Fees             | 15,407       | 16,949       | 12,000                                | 14,931       | 12,000       | 15,000       |
| 4211-False Alarm Response Fees      | 10,300       | 9,625        | 12,000                                | 5,800        | 12,000       | 9,000        |
| 4212-Fire Special Svs Fee           | 2,688        | 22,843       | 20,000                                | 11,088       | 20,000       | 24,926       |
| 4216-Inspection/Plan Check Fees     | 184,993      | 188,844      | 75,000                                | 207,106      | 75,000       | 170,000      |
| 4217-County Jail Booking Fees       | 2,551        | 1,803        | 3,000                                 | 391          | 3,000        | 1,500        |
| 4219-MUSD Police Contract Charges   | 281,271      | 293,495      | 301,477                               | 187,767      | 301,477      | 423,000      |
| 4222-Overtime Fees                  | 16,127       | 89,898       | 85,000                                | 66,870       | 65,000       | 65,000       |
| 4225-Revenue/Plan Archival Fees     | 2,226        | 19,784       | 19,000                                | 21,633       | 20,000       | 18,000       |
| 4226-Plan Check Fees                | 52,771       | 308,313      | 290,000                               | 356,940      | 350,000      | 280,000      |
| 4228-Graffitti Ordinance            | -            | -            | 226                                   | -            | 226          | 119          |
| izzo Graniti Oraniano               | _            | _            | 220                                   | _            | 220          | 113          |