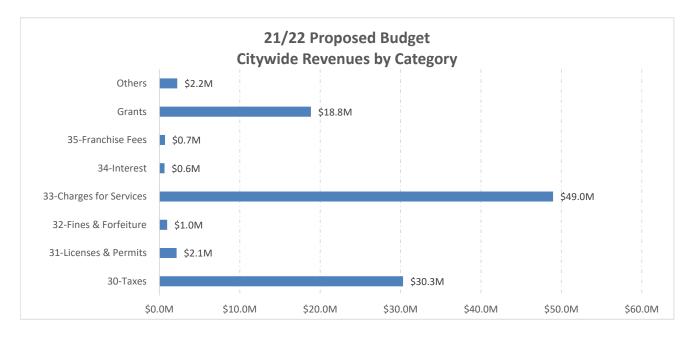

# CITYWIDE SUMMARY OF REVENUES, EXPENSES, AND CAPITAL EXPENDITURES

| Fund                          |      | Projected<br>Revenues |     | alaries &<br>Benefits |     | aterials &<br>Services | 0  | ther Oper.<br>Exp. | Ca | apital Exp. | l  | Proposed<br>Expend. | Тс | ontribution<br>(Appro. of)<br>Fund Bal. |
|-------------------------------|------|-----------------------|-----|-----------------------|-----|------------------------|----|--------------------|----|-------------|----|---------------------|----|-----------------------------------------|
| General Fund                  | \$   | 42,935,444            | \$2 | 24,834,187            | \$1 | 10,947,525             | \$ | 5,705,108          | \$ | 1,504,521   | \$ | 42,991,341          | \$ | (55,897)                                |
| Water                         |      | 15,545,432            |     | 2,120,803             |     | 1,978,094              |    | 3,238,306          |    | 3,460,233   |    | 10,797,436          |    | 4,747,996                               |
| Sewer                         |      | 13,868,816            |     | 2,389,762             |     | 1,888,849              |    | 4,672,914          |    | 5,583,106   |    | 14,534,631          |    | (665,815)                               |
| Solid Waste                   |      | 7,585,504             |     | 691,354               |     | 4,629,024              |    | 1,262,409          |    | 67,591      |    | 6,650,378           |    | 935,126                                 |
| Drain                         |      | 879,521               |     | 414,005               |     | 129,856                |    | 220,078            |    | -           |    | 763,939             |    | 115,582                                 |
| Airport                       |      | 725,380               |     | 158,576               |     | 114,266                |    | 338,379            |    | 1,087,000   |    | 1,698,221           |    | (972,841)                               |
| Transit                       |      | 5,275,712             |     | 522,051               |     | 1,630,346              |    | 546,202            |    | 189,866     |    | 2,888,465           |    | 2,387,247                               |
| Golf                          |      | 378,602               |     | -                     |     | -                      |    | 424,763            |    | 17,568      |    | 442,331             |    | (63,729)                                |
| Enterprise Funds              | \$   | 44,258,967            | \$  | 6,296,551             | \$1 | 10,370,435             | \$ | 10,703,051         | \$ | 10,405,364  | \$ | 37,775,401          | \$ | 6,483,566                               |
| Development Impact Fees       |      | 11,717,786            |     | -                     |     | 2                      |    | 441,472            |    | 1,175,513   |    | 1,616,987           |    | 10,100,799                              |
| State Gas                     |      | 5,037,273             |     | -                     |     | -                      |    | 2,890,722          |    | 1,196,617   |    | 4,087,339           |    | 949,934                                 |
| Measure T                     |      | 2,328,731             |     | -                     |     | -                      |    | 829,260            |    | 2,143,429   |    | 2,972,689           |    | (643,958)                               |
| Business Improvement District |      | 28,702                |     | -                     |     | 8                      |    | 26,389             |    | -           |    | 26,397              |    | 2,305                                   |
| Park Development              |      | -                     |     | -                     |     | -                      |    | -                  |    | -           |    | -                   |    | -                                       |
| Parking District              |      | 38,156                |     | 16,716                |     | 14,762                 |    | 3,264              |    | -           |    | 34,742              |    | 3,414                                   |
| Fed Aid Urban Grant           |      | 1,740,378             |     | -                     |     | 160,142                |    | -                  |    | 1,127,700   |    | 1,287,842           |    | 452,536                                 |
| Local Transportation          |      | 3,627,266             |     | -                     |     | -                      |    | 512,000            |    | 2,217,140   |    | 2,729,140           |    | 898,126                                 |
| Landscaping Assessment        |      | 425,601               |     | -                     |     | 33,862                 |    | 405,120            |    | -           |    | 438,982             |    | (13,381)                                |
| Supplemental LAW              |      | 309,073               |     | 78,501                |     | 66,115                 |    | -                  |    | -           |    | 144,616             |    | 164,457                                 |
| Intermodal                    |      | 129,959               |     | 7,901                 |     | 69,087                 |    | 44,219             |    | 19,511      |    | 140,718             |    | (10,759)                                |
| Economic Development          |      | 299,507               |     | -                     |     | 3,377                  |    | -                  |    | -           |    | 3,377               |    | 296,130                                 |
| Residential Rehab Housing     |      | 567,178               |     | 43,106                |     | 16,333                 |    | 304,398            |    | -           |    | 363,837             |    | 203,341                                 |
| Low-Moderate Income Housing   |      | 472,588               |     | 627                   |     | 228                    |    | 4,868              |    | 250,000     |    | 255,723             |    | 216,865                                 |
| CFD Special Revenue           |      | 440,813               |     | -                     |     | 4,930                  |    | 317,926            |    | -           |    | 322,856             |    | 117,957                                 |
| Special Revenue Funds         | \$   | 27,163,011            | \$  | 146,851               | \$  | 368,846                | \$ | 5,779,638          | \$ | 8,129,910   | \$ | 14,425,245          | \$ | 12,737,766                              |
| Fleet                         |      | 1,964,007             |     | 416,231               |     | 213,920                |    | 245,503            |    | 1,456,500   |    | 2,332,154           |    | (368,147                                |
| Facilites Maintenance         |      | 1,690,582             |     | 988,653               |     | 351,928                |    | 287,643            |    | -           |    | 1,628,224           |    | 62,358                                  |
| Technology                    |      | 1,312,910             |     | 596,035               |     | 231,076                |    | 124,128            |    | 313,600     |    | 1,264,839           |    | 48,071                                  |
| Internal Service Funds        | \$   | 4,967,499             | \$  | 2,000,919             | \$  | 796,924                | \$ | 657,274            | \$ | 1,770,100   | \$ | 5,225,217           | \$ | (257,718                                |
|                               |      | , ,                   |     |                       |     | ,                      |    | ,                  |    | , ,         |    | , ,                 |    |                                         |
| Debt                          | \$   | -                     | \$  | -                     | \$  | -                      | \$ | -                  | \$ | -           | \$ | -                   | \$ | -                                       |
| Capital Funds                 | \$   | 2,660,785             | \$  | -                     | \$  | -                      | \$ | 1,315,353          | \$ | -           | \$ | 1,315,353           | \$ | 1,345,432                               |
| Total Citywide                | \$ 1 | 121,985,706           | \$: | 33,278,508            | \$2 | 22,483,730             | \$ | 24,160,424         | \$ | 21,809,895  | \$ | 101,732,557         | \$ | 20,253,149                              |