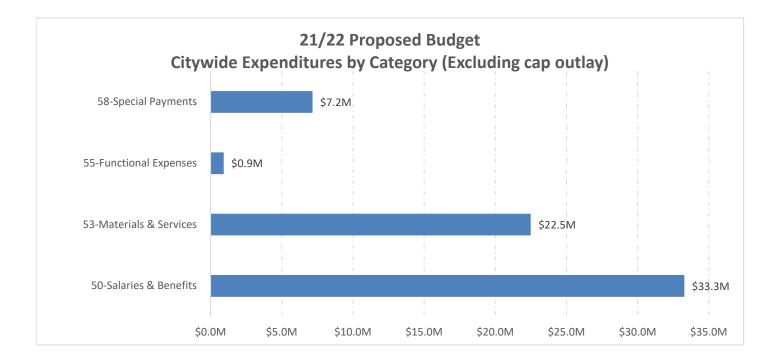

# CITYWIDE SUMMARY OF REVENUES, EXPENSES, AND CAPITAL EXPENDITURES

| Fund                          |      | Projected<br>Revenues |     | alaries &<br>Benefits |     | aterials &<br>Services | 0  | ther Oper.<br>Exp. | Ca | apital Exp. | l  | Proposed<br>Expend. | Тс | ontribution<br>(Appro. of)<br>Fund Bal. |
|-------------------------------|------|-----------------------|-----|-----------------------|-----|------------------------|----|--------------------|----|-------------|----|---------------------|----|-----------------------------------------|
| General Fund                  | \$   | 42,935,444            | \$2 | 24,834,187            | \$1 | 10,947,525             | \$ | 5,705,108          | \$ | 1,504,521   | \$ | 42,991,341          | \$ | (55,897)                                |
| Water                         |      | 15,545,432            |     | 2,120,803             |     | 1,978,094              |    | 3,238,306          |    | 3,460,233   |    | 10,797,436          |    | 4,747,996                               |
| Sewer                         |      | 13,868,816            |     | 2,389,762             |     | 1,888,849              |    | 4,672,914          |    | 5,583,106   |    | 14,534,631          |    | (665,815)                               |
| Solid Waste                   |      | 7,585,504             |     | 691,354               |     | 4,629,024              |    | 1,262,409          |    | 67,591      |    | 6,650,378           |    | 935,126                                 |
| Drain                         |      | 879,521               |     | 414,005               |     | 129,856                |    | 220,078            |    | -           |    | 763,939             |    | 115,582                                 |
| Airport                       |      | 725,380               |     | 158,576               |     | 114,266                |    | 338,379            |    | 1,087,000   |    | 1,698,221           |    | (972,841)                               |
| Transit                       |      | 5,275,712             |     | 522,051               |     | 1,630,346              |    | 546,202            |    | 189,866     |    | 2,888,465           |    | 2,387,247                               |
| Golf                          |      | 378,602               |     | -                     |     | -                      |    | 424,763            |    | 17,568      |    | 442,331             |    | (63,729)                                |
| Enterprise Funds              | \$   | 44,258,967            | \$  | 6,296,551             | \$1 | 10,370,435             | \$ | 10,703,051         | \$ | 10,405,364  | \$ | 37,775,401          | \$ | 6,483,566                               |
| Development Impact Fees       |      | 11,717,786            |     | -                     |     | 2                      |    | 441,472            |    | 1,175,513   |    | 1,616,987           |    | 10,100,799                              |
| State Gas                     |      | 5,037,273             |     | -                     |     | -                      |    | 2,890,722          |    | 1,196,617   |    | 4,087,339           |    | 949,934                                 |
| Measure T                     |      | 2,328,731             |     | -                     |     | -                      |    | 829,260            |    | 2,143,429   |    | 2,972,689           |    | (643,958)                               |
| Business Improvement District |      | 28,702                |     | -                     |     | 8                      |    | 26,389             |    | -           |    | 26,397              |    | 2,305                                   |
| Park Development              |      | -                     |     | -                     |     | -                      |    | -                  |    | -           |    | -                   |    | -                                       |
| Parking District              |      | 38,156                |     | 16,716                |     | 14,762                 |    | 3,264              |    | -           |    | 34,742              |    | 3,414                                   |
| Fed Aid Urban Grant           |      | 1,740,378             |     | -                     |     | 160,142                |    | -                  |    | 1,127,700   |    | 1,287,842           |    | 452,536                                 |
| Local Transportation          |      | 3,627,266             |     | -                     |     | -                      |    | 512,000            |    | 2,217,140   |    | 2,729,140           |    | 898,126                                 |
| Landscaping Assessment        |      | 425,601               |     | -                     |     | 33,862                 |    | 405,120            |    | -           |    | 438,982             |    | (13,381)                                |
| Supplemental LAW              |      | 309,073               |     | 78,501                |     | 66,115                 |    | -                  |    | -           |    | 144,616             |    | 164,457                                 |
| Intermodal                    |      | 129,959               |     | 7,901                 |     | 69,087                 |    | 44,219             |    | 19,511      |    | 140,718             |    | (10,759)                                |
| Economic Development          |      | 299,507               |     | -                     |     | 3,377                  |    | -                  |    | -           |    | 3,377               |    | 296,130                                 |
| Residential Rehab Housing     |      | 567,178               |     | 43,106                |     | 16,333                 |    | 304,398            |    | -           |    | 363,837             |    | 203,341                                 |
| Low-Moderate Income Housing   |      | 472,588               |     | 627                   |     | 228                    |    | 4,868              |    | 250,000     |    | 255,723             |    | 216,865                                 |
| CFD Special Revenue           |      | 440,813               |     | -                     |     | 4,930                  |    | 317,926            |    | -           |    | 322,856             |    | 117,957                                 |
| Special Revenue Funds         | \$   | 27,163,011            | \$  | 146,851               | \$  | 368,846                | \$ | 5,779,638          | \$ | 8,129,910   | \$ | 14,425,245          | \$ | 12,737,766                              |
| Fleet                         |      | 1,964,007             |     | 416,231               |     | 213,920                |    | 245,503            |    | 1,456,500   |    | 2,332,154           |    | (368,147                                |
| Facilites Maintenance         |      | 1,690,582             |     | 988,653               |     | 351,928                |    | 287,643            |    | -           |    | 1,628,224           |    | 62,358                                  |
| Technology                    |      | 1,312,910             |     | 596,035               |     | 231,076                |    | 124,128            |    | 313,600     |    | 1,264,839           |    | 48,071                                  |
| Internal Service Funds        | \$   | 4,967,499             | \$  | 2,000,919             | \$  | 796,924                | \$ | 657,274            | \$ | 1,770,100   | \$ | 5,225,217           | \$ | (257,718                                |
|                               |      | , ,                   |     |                       |     | ,                      |    | ,                  |    | , ,         |    | , ,                 |    |                                         |
| Debt                          | \$   | -                     | \$  | -                     | \$  | -                      | \$ | -                  | \$ | -           | \$ | -                   | \$ | -                                       |
| Capital Funds                 | \$   | 2,660,785             | \$  | -                     | \$  | -                      | \$ | 1,315,353          | \$ | -           | \$ | 1,315,353           | \$ | 1,345,432                               |
| Total Citywide                | \$ 1 | 121,985,706           | \$: | 33,278,508            | \$2 | 22,483,730             | \$ | 24,160,424         | \$ | 21,809,895  | \$ | 101,732,557         | \$ | 20,253,149                              |