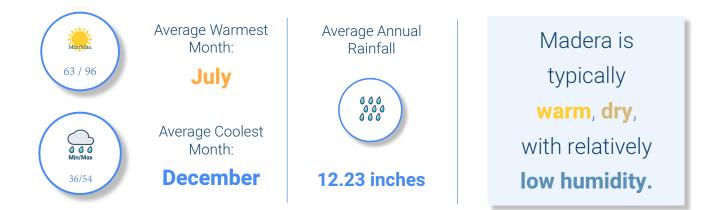

#### Average Age

# 28.8

is the average age of a Madera Resident, almost 10 percent lower than the average age of a United States citizen.

Diversity

# 77.1%

of Madera residents are Hispanic, with 15.7% of residents categorized as White, 4.2% as African American and 3% as Other respectively.

Education

# 58.1%

of Madera residents aged 25+ have a high school diploma or higher.

#### Language

62.7% of Madera residents over the age of five,

speak a language other than English.

\$224,100 is the median cost of owner-valued homes in Madera.

18,122 is the number of households in Madera, compared to 168,265 Fresno households, and 13.6 million California households.

3.56

is the average number of persons who reside in each Madera home, compared to 3.08 persons in Fresno households and 2.96 persons per California households.

48.5%

of Madera residents own their homes, compared to 46.4% of Fresno residents and 54.6 of California residents.

## 89.4%

of Madera residents are living in the same house they were living in a year ago, compared to 82.5% of Fresno residents and 86.7% of Californians.

# Madera Transportation

Sources: Madera Chamber of Commerce and Madera.go

Madera Metro ultilizes **3 routes**, transporting Madera citizens where they need to be.

Dial-A-Ride charges \$3 or less for a ride within the city or county. Seniors and the disabled can ride at a discounted price.

Madera residents take over **26.6 minutes to get to work,** compared to 21.8 minutes for Fresno residents and 29.3 for all of California.