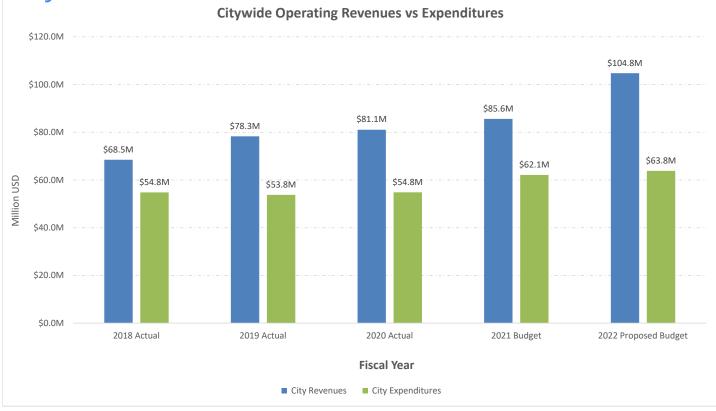

### **OVERALL BUDGET**

Overall, the City's proposed expense budget for FY 2021/22 is roughly \$101.7M including Capital Expenditures, with projected revenues at approximately \$122.0M (excluding \$23M related to American Rescue Plan). This includes the General Fund, Measure K, Enterprise Funds, Special Revenue Funds, and Internal Service Funds.

# CITYWIDE SUMMARY OF REVENUES, EXPENSES, AND CAPITAL EXPENDITURES

| Fund                          |      | Projected<br>Revenues |     | alaries &<br>Benefits |     | aterials &<br>Services | 0  | ther Oper.<br>Exp. | Ca | apital Exp. | l  | Proposed<br>Expend. | Тс | ontribution<br>(Appro. of)<br>Fund Bal. |
|-------------------------------|------|-----------------------|-----|-----------------------|-----|------------------------|----|--------------------|----|-------------|----|---------------------|----|-----------------------------------------|
| General Fund                  | \$   | 42,935,444            | \$2 | 24,834,187            | \$1 | 10,947,525             | \$ | 5,705,108          | \$ | 1,504,521   | \$ | 42,991,341          | \$ | (55,897)                                |
| Water                         |      | 15,545,432            |     | 2,120,803             |     | 1,978,094              |    | 3,238,306          |    | 3,460,233   |    | 10,797,436          |    | 4,747,996                               |
| Sewer                         |      | 13,868,816            |     | 2,389,762             |     | 1,888,849              |    | 4,672,914          |    | 5,583,106   |    | 14,534,631          |    | (665,815)                               |
| Solid Waste                   |      | 7,585,504             |     | 691,354               |     | 4,629,024              |    | 1,262,409          |    | 67,591      |    | 6,650,378           |    | 935,126                                 |
| Drain                         |      | 879,521               |     | 414,005               |     | 129,856                |    | 220,078            |    | -           |    | 763,939             |    | 115,582                                 |
| Airport                       |      | 725,380               |     | 158,576               |     | 114,266                |    | 338,379            |    | 1,087,000   |    | 1,698,221           |    | (972,841)                               |
| Transit                       |      | 5,275,712             |     | 522,051               |     | 1,630,346              |    | 546,202            |    | 189,866     |    | 2,888,465           |    | 2,387,247                               |
| Golf                          |      | 378,602               |     | -                     |     | -                      |    | 424,763            |    | 17,568      |    | 442,331             |    | (63,729)                                |
| Enterprise Funds              | \$   | 44,258,967            | \$  | 6,296,551             | \$1 | 10,370,435             | \$ | 10,703,051         | \$ | 10,405,364  | \$ | 37,775,401          | \$ | 6,483,566                               |
| Development Impact Fees       |      | 11,717,786            |     | -                     |     | 2                      |    | 441,472            |    | 1,175,513   |    | 1,616,987           |    | 10,100,799                              |
| State Gas                     |      | 5,037,273             |     | -                     |     | -                      |    | 2,890,722          |    | 1,196,617   |    | 4,087,339           |    | 949,934                                 |
| Measure T                     |      | 2,328,731             |     | -                     |     | -                      |    | 829,260            |    | 2,143,429   |    | 2,972,689           |    | (643,958)                               |
| Business Improvement District |      | 28,702                |     | -                     |     | 8                      |    | 26,389             |    | -           |    | 26,397              |    | 2,305                                   |
| Park Development              |      | -                     |     | -                     |     | -                      |    | -                  |    | -           |    | -                   |    | -                                       |
| Parking District              |      | 38,156                |     | 16,716                |     | 14,762                 |    | 3,264              |    | -           |    | 34,742              |    | 3,414                                   |
| Fed Aid Urban Grant           |      | 1,740,378             |     | -                     |     | 160,142                |    | -                  |    | 1,127,700   |    | 1,287,842           |    | 452,536                                 |
| Local Transportation          |      | 3,627,266             |     | -                     |     | -                      |    | 512,000            |    | 2,217,140   |    | 2,729,140           |    | 898,126                                 |
| Landscaping Assessment        |      | 425,601               |     | -                     |     | 33,862                 |    | 405,120            |    | -           |    | 438,982             |    | (13,381)                                |
| Supplemental LAW              |      | 309,073               |     | 78,501                |     | 66,115                 |    | -                  |    | -           |    | 144,616             |    | 164,457                                 |
| Intermodal                    |      | 129,959               |     | 7,901                 |     | 69,087                 |    | 44,219             |    | 19,511      |    | 140,718             |    | (10,759)                                |
| Economic Development          |      | 299,507               |     | -                     |     | 3,377                  |    | -                  |    | -           |    | 3,377               |    | 296,130                                 |
| Residential Rehab Housing     |      | 567,178               |     | 43,106                |     | 16,333                 |    | 304,398            |    | -           |    | 363,837             |    | 203,341                                 |
| Low-Moderate Income Housing   |      | 472,588               |     | 627                   |     | 228                    |    | 4,868              |    | 250,000     |    | 255,723             |    | 216,865                                 |
| CFD Special Revenue           |      | 440,813               |     | -                     |     | 4,930                  |    | 317,926            |    | -           |    | 322,856             |    | 117,957                                 |
| Special Revenue Funds         | \$   | 27,163,011            | \$  | 146,851               | \$  | 368,846                | \$ | 5,779,638          | \$ | 8,129,910   | \$ | 14,425,245          | \$ | 12,737,766                              |
| Fleet                         |      | 1,964,007             |     | 416,231               |     | 213,920                |    | 245,503            |    | 1,456,500   |    | 2,332,154           |    | (368,147                                |
| Facilites Maintenance         |      | 1,690,582             |     | 988,653               |     | 351,928                |    | 287,643            |    | -           |    | 1,628,224           |    | 62,358                                  |
| Technology                    |      | 1,312,910             |     | 596,035               |     | 231,076                |    | 124,128            |    | 313,600     |    | 1,264,839           |    | 48,071                                  |
| Internal Service Funds        | \$   | 4,967,499             | \$  | 2,000,919             | \$  | 796,924                | \$ | 657,274            | \$ | 1,770,100   | \$ | 5,225,217           | \$ | (257,718                                |
|                               |      | , ,                   |     |                       |     | ,                      |    | ,                  |    | , ,         |    | , ,                 |    |                                         |
| Debt                          | \$   | -                     | \$  | -                     | \$  | -                      | \$ | -                  | \$ | -           | \$ | -                   | \$ | -                                       |
| Capital Funds                 | \$   | 2,660,785             | \$  | -                     | \$  | -                      | \$ | 1,315,353          | \$ | -           | \$ | 1,315,353           | \$ | 1,345,432                               |
| Total Citywide                | \$ 1 | 121,985,706           | \$: | 33,278,508            | \$2 | 22,483,730             | \$ | 24,160,424         | \$ | 21,809,895  | \$ | 101,732,557         | \$ | 20,253,149                              |