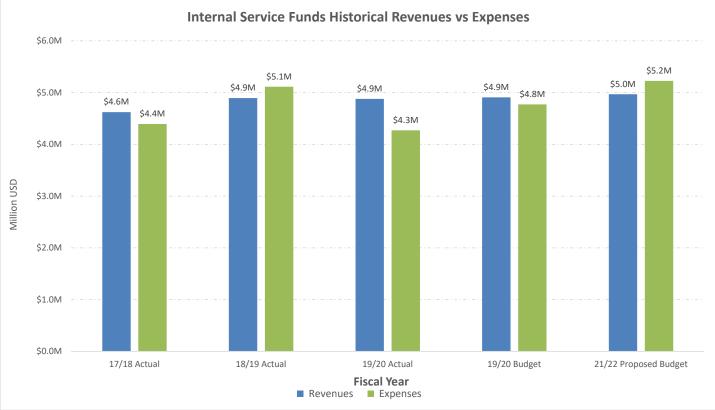

s, provided by the City's Information Services Department, are charged based on computer users per department taking into consideration all peripherals, servers, and licenses required to maintain and upgrade the current technology.

Budgets for Internal Service Funds are designed to balance.

The exceptions are both the Fleet and Computer Replacement funds, where money is set aside by department so when vehicles and computers have reached the end of their useful life, funds are available for replacements. Some years will experience greater revenues than expenses and vice versa, which largely depends on the number of vehicles and computers slated to be replaced in that period. Each fund tracks the balances available by department and determines when equipment should be replaced.

# Charts













City of Madera | 2021/2022 Operating Budget





# **Expense Summaries**

| Lypense Summanes           |                   |                |                     |                     | Change from 2    | 021/22     |               |
|----------------------------|-------------------|----------------|---------------------|---------------------|------------------|------------|---------------|
| Fleet Org List             | Actual<br>2018/19 | Actual 2019/20 | Budgeted<br>2020/21 | Budgeted<br>2021/22 | Dollar<br>Change | Pct<br>Cha | % of<br>Total |
| 30701240-Fleet Maintenance | 973,717           | 802,840        | 989,876             | 886,178             | (103,698)        | -10.5%     | 17.0%         |
| 30701250-Fleet Acquisition | 476,920           | 533,787        | 1,301,