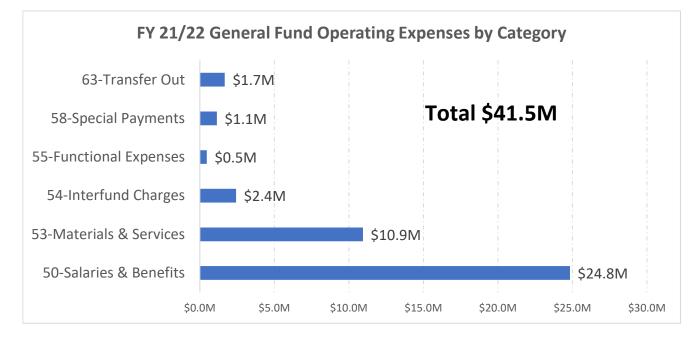

Several items worth highlighting:

- The City is projecting General Fund revenues to recover to pre-pandemic levels, including hotel tax, building, and other fees.
- Senate Bill 1383 has state mandates which will impact the solid waste cost permanently. The City is currently preparing a rate study fee. According to multiple estimates across the state, solid waste cost is expected to increase between 30% to 40%.
- The City is projecting operating General Fund Revenue of \$37.1 million and \$5.6 million for Measure K for a total of \$42.2 million for fiscal year 2021/22. Operational costs are the day-to-day expenses incurred as a normal cost of doing business (e.g., salaries, benefits, utilities, supplies, equipment, contracted services, and similar costs).
- General fund operating costs are \$41.5 million and capital cost of \$1.8 million for a total of \$43.3 million of expenditures.