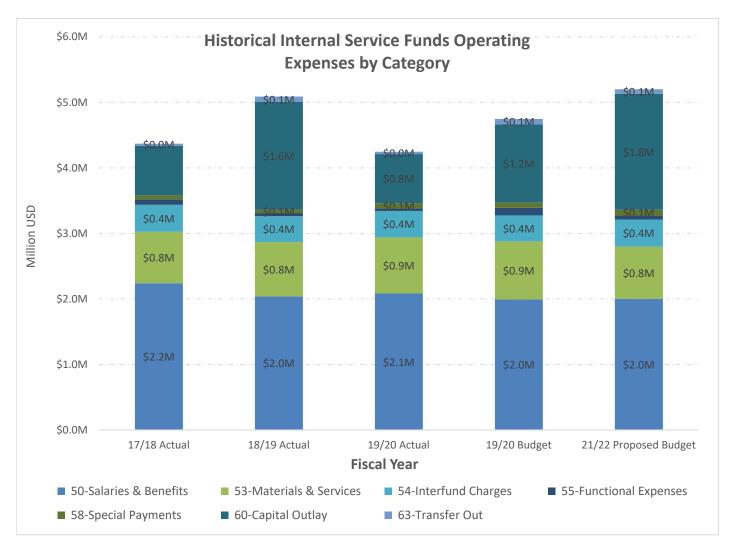

Special revenue funds are established to track and report funds assigned to specific purposes. All special revenue funds are budgeted based on projected revenues and are balanced. An example of Special revenue funds would be the Community Development Block Grant (CDBG) program. Internal service funds provide services to internal customers, including Information Services, Fleet, and Facilities. During the 2020/21 fiscal year, the Insurance Reserve Fund was reclassified to an internal service fund to reflect its role and utilization properly. Like enterprise funds, the internal service funds charge customers for services provided. Budgeted revenues are adequate to provide the City departments with essential internal services.