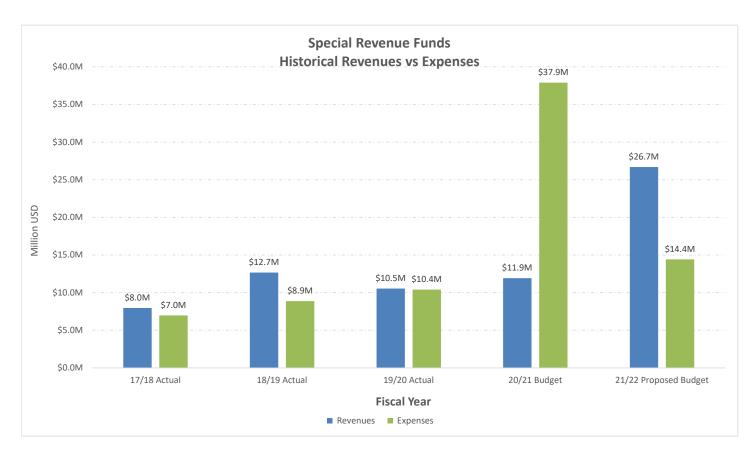

Special revenue funds are established to track and report funds assigned to specific purposes. All special revenue funds are budgeted based on projected revenues and are balanced. An example of Special revenue funds would be the Community Development Block Grant (CDBG) program. Internal service funds provide services to internal customers, including Information Services, Fleet, and Facilities. During the 2020/21 fiscal year, the Insurance Reserve Fund was reclassified to an internal service fund to reflect its role and utilization properly. Like enterprise funds, the internal service funds charge customers for services provided. Budgeted revenues are adequate to provide the City departments with essential internal services.