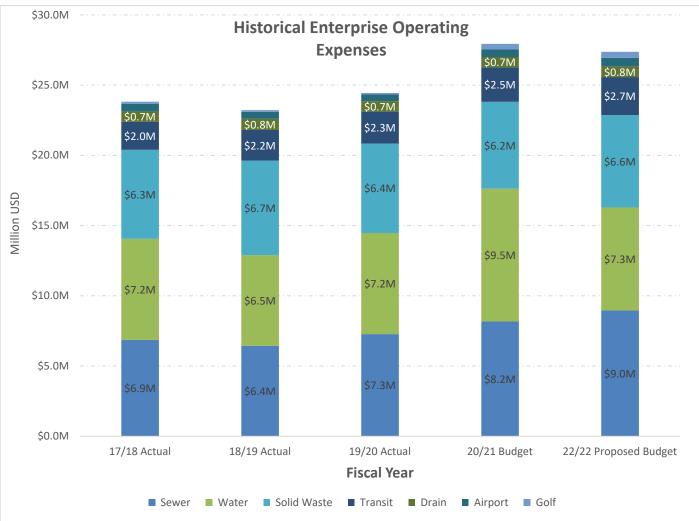

# **ENTERPRISE FUNDS**

Enterprise funds are municipal services that are funded through fees charged partly or wholly to cover the costs of the services provided. Enterprise activities are roughly analogous to a private sector business; however are not run for profit. The fees collected must be used on operating and/or capital expenditures directly related to the enterprise for which they were collected, such as water, sewer, or street sweeping. Table 2 provides a summary of the funds.

| Table 2: Enterprise Funds for FY 2021/22 |                    |                       |  |  |  |  |
|------------------------------------------|--------------------|-----------------------|--|--|--|--|
|                                          |                    |                       |  |  |  |  |
| Description                              | Projected Revenues | Proposed Expenditures |  |  |  |  |
| Water Fund                               | \$15,545,432       | \$10,797,436          |  |  |  |  |
| Sewer Fund                               | \$13,868,816       | \$14,534,631          |  |  |  |  |
| Airport Fund                             | \$724,787          | \$1,698,221           |  |  |  |  |
| Golf Course                              | \$378,602          | \$442,331             |  |  |  |  |
| Dial-A-Ride                              | \$1,237,848        | \$1,410,173           |  |  |  |  |
| Fixed Route                              | \$4,037,864        | \$1,478,292           |  |  |  |  |
| Airport Develop Fund                     | \$593              | \$-                   |  |  |  |  |
| Drainage                                 | \$879,521          | \$763,939             |  |  |  |  |
| Solid Waste                              | \$7,585,504        | \$6,650,378           |  |  |  |  |
| Total General Fund                       | \$44,258,967       | \$37,775,401          |  |  |  |  |