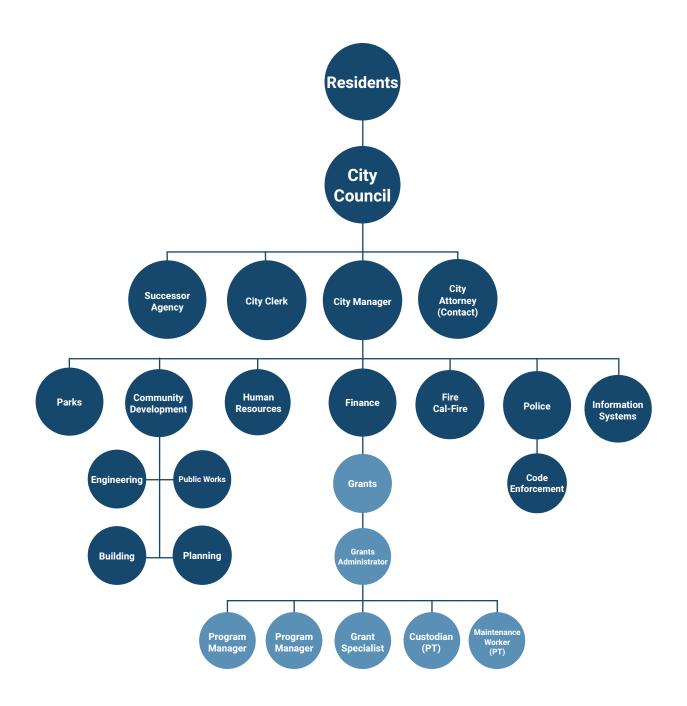

projects.

#### **Parking District Operations**

This budget supports the activities carried out by the Parking Enforcement Officer. This non-sworn officer patrols a designated area in downtown and issues citations to motorists who violate our vehicle ordinances.

### **Department Staffing & Structure**

The Grants Department is staffed by a Grants Administrator, a Program Manager (vacant), an Interim Program Manager, a Grant Specialist, an Intermodal Custodian (PT), and a Maintenance Worker III (PT).

In addition, the department's budgets cover costs for other full-time and part-time personnel to carryout activities associated with the Grants Department's projects, which include two Mechanic III, a Fleet Operations Manager, and an Accountant II.

# Grants Department Organizational Chart







# INTERNAL SERVICE FUNDS

Fund Group Chart

Revenues & Expenses by Organization

Fleet Facilities Information Technology



# Internal Service FTE Count

| Org Desc                    | Job Class Desc                | 19/20 | 20/21 | 21/22 |
|-----------------------------|-------------------------------|-------|-------|-------|
| Fleet Maintenance           | FLEET OPERATIONS MANAGER      | 0.70  | 0.70  | 0.70  |
|                             | MECHANIC III                  | 4.00  | 4.00  | 3.00  |
| Fleet Maintenance Sum       |                               | 4.70  | 4.70  | 3.70  |
| Facilities Maintenance      | ADMIN ANALYST                 | 0.05  |       |       |
|                             | ELECTRICAL/FACILITIES OPS MGR | 1.00  | 1.00  | 1.00  |
|