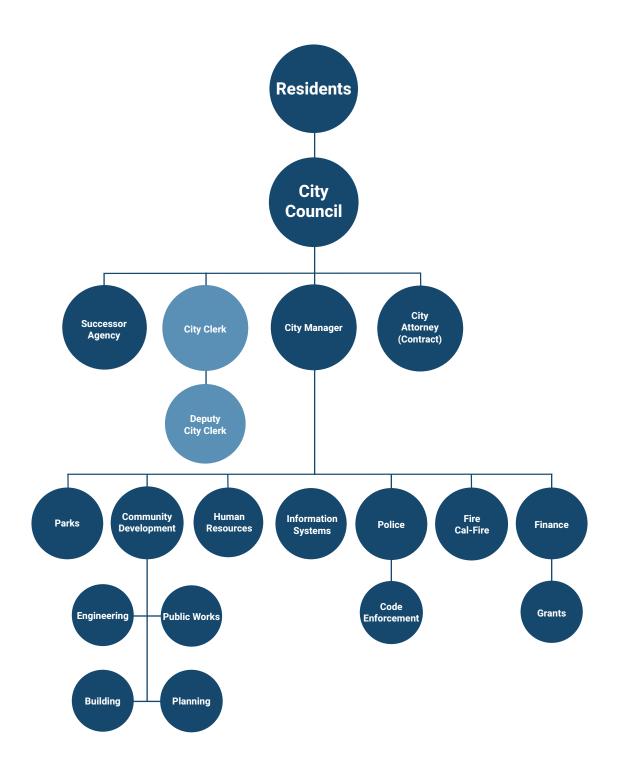

dance with the Public Records Act
- Acknowledge and/or respond to requests within two business days
- Maintain 100 percent filled status of the City Boards and Commissions. Our goal is to fill all future vacancies within 60 days of when an unscheduled vacancy occurs.

### **Department Fund Summary**

The City Clerk department budget provides for two full-time personnel to carry out the department's primary functions. The department is fully funded by the General Fund and does not anticipate generating any revenue in FY 2021/22.

### **Department Staffing & Structure**

The City Clerk reports directly to the Council and is supported by the Deputy City Clerk. The City Clerk's Office has two fulltime employees, and no changes are proposed from FY 2021/22.

## City Clerk Organizational Chart



| (10201010)                           | Actual<br>2018/19 | Actual<br>2019/20 | Budgeted<br>2020/21 | 11Mo Actual<br>2020/21 | Projection<br>2020/21 | Budgeted<br>2021/22 |
|--------------------------------------|-------------------|-------------------|---------------------|------------------------|-----------------------|---------------------|
| 40-Interfund Charges                 |                   |                   |                     |                        |                       |                     |
| 4348-Interfund Chg AdminOH/ICR       | 54,842            | 54,842            | 54,842              | 54,842                 | 54,842                | 54,842              |
| Total 40-Interfund Charges           | \$54,842          | \$54,842          | \$54,842            |