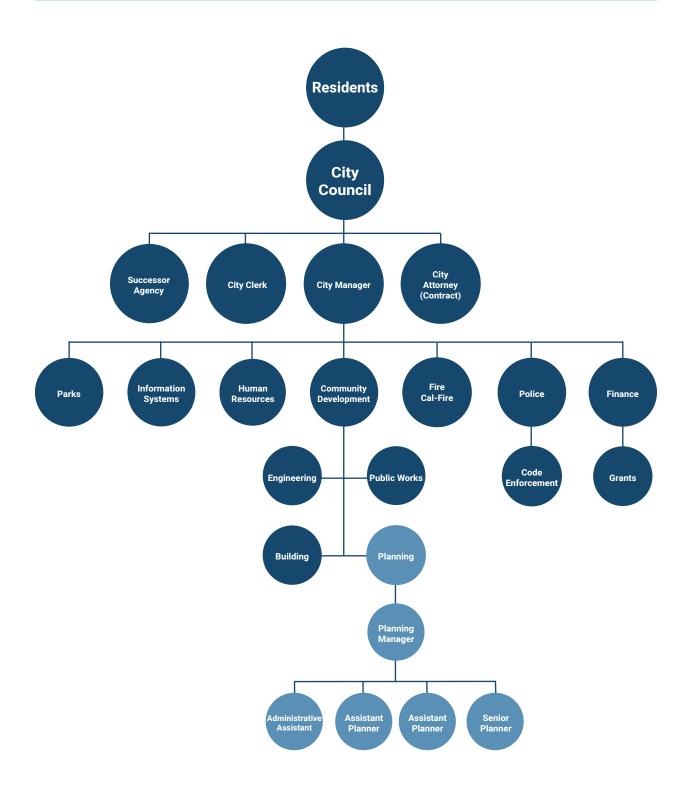

#### **Council-Manager**

Madera is a municipal corporation following the Council-Manager form of government. The Council, the city's legislative body, defines the policy direction of the city. The City Manager oversees the daily operations of the city.

#### **Districts**

The City Council consists of an elected mayor and six elected council members. Each serves a four-year term. Council members are elected by district, whereas the Mayor is elected at large or citywide.

#### **General Law City**

There are two types of cities in California – charter and general law. Charter cities follow the laws set forth in the state's constitution along with their own adopted "charter" document. General law cities follow the laws set forth by the state legislature. Madera is a General Law city.