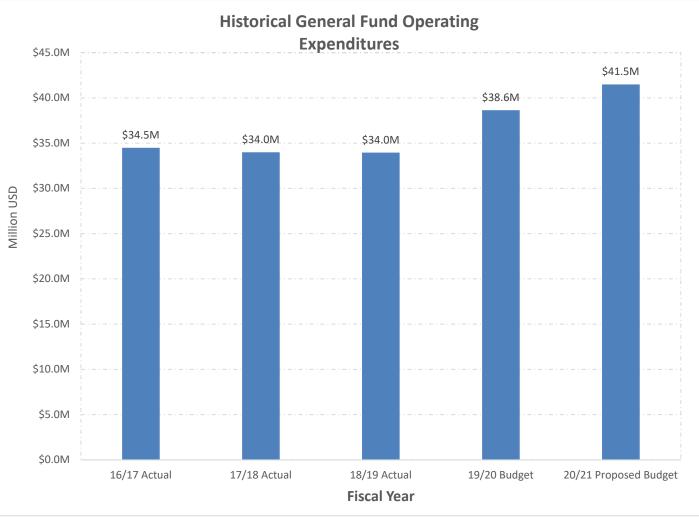

Several items worth highlighting:

- The City is projecting General Fund revenues to recover to pre-pandemic levels, including hotel tax, building, and other fees.
- Senate Bill 1383 has state mandates which will impact the solid waste cost permanently. The City is currently preparing a rate study fee. According to multiple estimates across the state, solid waste cost is expected to increase between 30% to 40%.
- The City is projecting operating General Fund Revenue of \$37.1 million and \$5.6 million for Measure K for a total of \$42.2 million for fiscal year 2021/22. Operational costs are the day-to-day expenses incurred as a normal cost of doing business (e.g., salaries, benefits, utilities, supplies, equipment, contracted services, and similar costs).
- General fund operating costs are \$41.5 million and capital cost of \$1.8 million for a total of \$43.3 million of expenditures.