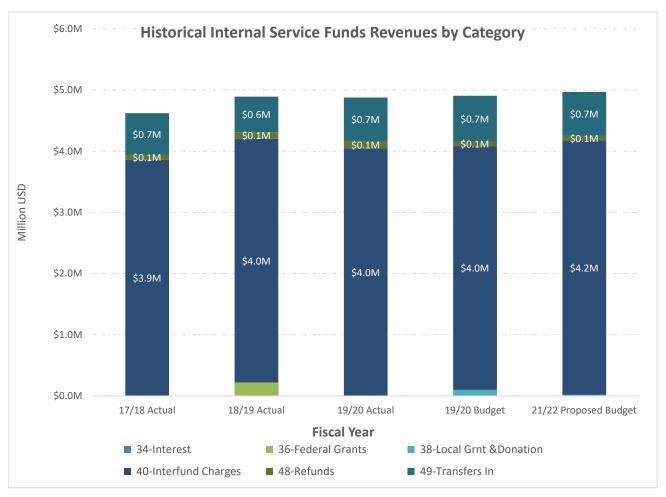

0  |
|                             | PUBLIC WORKS OPS DIRECTOR     | 0.08  | 0.10  | 0.10  |
|                             | PURCHASING ASSISTANT          |       |       | 0.05  |
|                             | PW MAINTENANCE WORKER I       | 1.00  | 1.00  |       |
| Facilities Maintenance Sum  |                               | 9.18  | 9.15  | 8.15  |
| Computer Acquisition/Maint. | COMPUTER TECHNICIAN           | 2.00  | 2.00  | 2.00  |
|                             | INFORMATION SERVICES MANAGER  | 1.00  | 1.00  | 1.00  |
|                             | NETWORK ADMINISTRATOR         | 1.00  | 1.00  | 1.00  |
|                             | TYLER MUNIS PROJECT MANAGER   | 0.25  | 0.17  |       |
|                             |                               | 18.13 | 18.02 | 15.85 |





# Internal Service Funds Budget Overview

Internal Service Funds are used in governmental accounting to track services provided internally to the organization. The City currently operates three Internal Service Funds:

- Facilities
- Fleet
- Computer Acquisition and Maintenance

Each department in the organization is charged for the services provided by the internal service fund through interfund transfers.

The following is a summary of each:

### Facilities:

The Facilities Division provides routine maintenance to the City's buildings, equipment, and facilities. Each internal department is charged a facility fee for the services. Allocations are based on the square footage of the area occupied by the department and a time study of facility personnel.

### Fleet Management:

The City ma