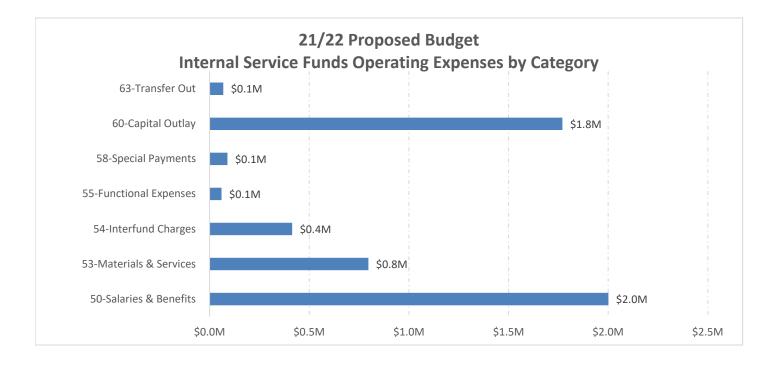

Special revenue funds are established to track and report funds assigned to specific purposes. All special revenue funds are budgeted based on projected revenues and are balanced. An example of Special revenue funds would be the Community Development Block Grant (CDBG) program. Internal service funds provide services to internal customers, including Information Services, Fleet, and Facilities. During the 2020/21 fiscal year, the Insurance Reserve Fund was reclassified to an internal service fund to reflect its role and utilization properly. Like enterprise funds, the internal service funds charge customers for services provided. Budgeted revenues are adequate to provide the City departments with essential internal services.