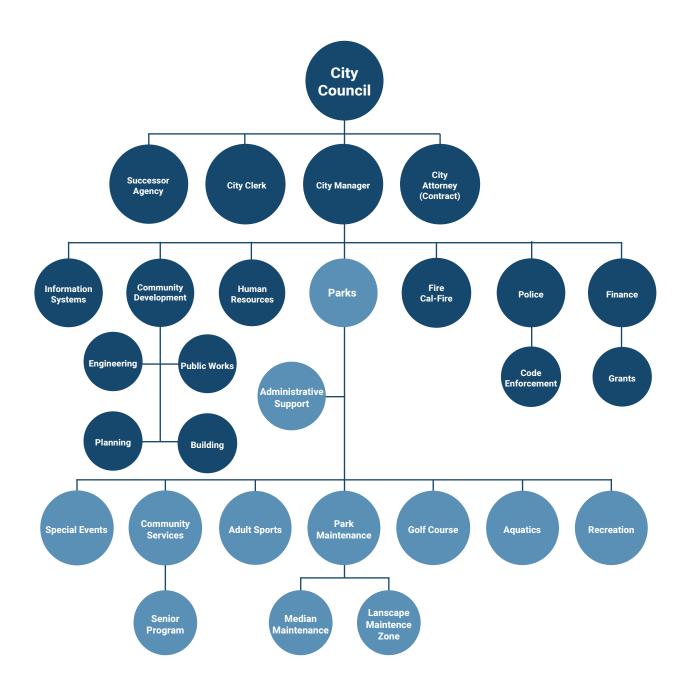

the skatepark.

### **Senior Services**

The Senior Services Budget funds the operations of two senior centers and associated programming for senior citizens. Included in this budget are senior recreation programs, enrichment classes, and day trips.

### **Special Events**

The Special Events Budget details revenues and expenditures for community events including golf tournaments, Movies in the Park, Pomegranate Festival, and others.

### Parks Maintenance

The Parks Maintenance Budget funds full and part-time personnel engaged in the maintenance of all the City's park, trail, and public green space. Day-to-day operations include maintenance of turf, trees, landscape, trails, public restrooms, picnic areas, and pavilions.

### Parks and Community Services Department Organizational Chart



| (10206000)                                 |                |                        |           |             | Parks Adm  | inistration |
|--------------------------------------------|----------------|------------------------|-----------|-------------|------------|-------------|
|                                            | Actual 2018/19 | Actual                 | Budgeted  | 11Mo Actual | Projection | Budgeted    |
| 20 Obernes for Comises                     | 2018/19        | 2019/20                | 2020/21   | 2020/21     | 2020/21    | 2021/22     |
| 33-Charges for Services<br>4649-Admin Fees | 15,728         | 8,930                  |           | (345)       |            | 11,000      |
|                                            |                |                        |