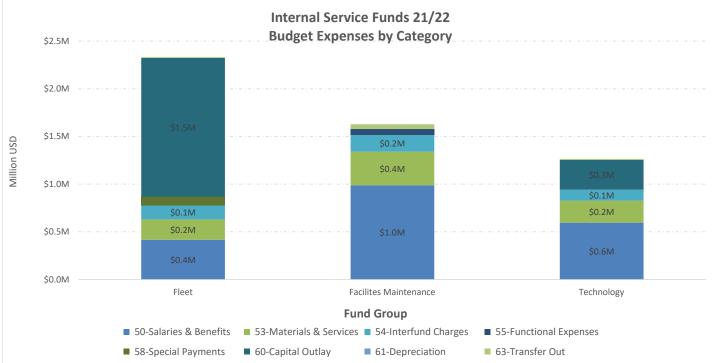

|            | Fleet                            | 591 |
|------------|----------------------------------|-----|
|            | Fleet Unassigned                 | 595 |
|            | Fleet Maintenance                | 596 |
|            | Fleet Acquisition                | 598 |
|            | Fleet MOTOR POOL                 | 599 |
|            | Facilities Maintenance           | 601 |
|            | Facilities Maintenance           | 602 |
| Technology |                                  | 605 |
|            | Computer Acquisition/Maint.      | 612 |
| CITY DE    | BT                               | 615 |
|            | Debt Service                     | 616 |
|            | Park Facilities Debt Services    | 624 |
| CAPITA     | L FUNDS & PROJECTS               | 625 |
|            | Roads/Streets Capital Project    | 627 |
|            | General Capital Projects         | 628 |
|            | FY 21/22 Capital Outlay Requests | 629 |
| CIP        |                                  | 631 |