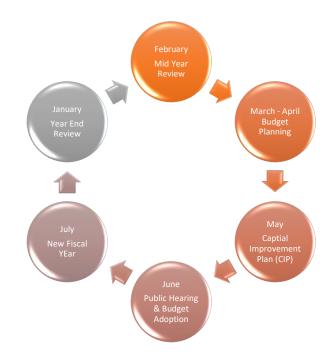

# DISCUSSION:

Attached for Council consideration is the Proposed FY 2021/22 Budget and CIP. Council may recall that as part of the City's budget process, staff conducted several workshops pertaining to the City's Budget. More specifically, Council held workshops on:

- February 17, 2021 Mid-Year Budget Review for FY 2020/21
- April 21, 2021 to discuss the financial results for FY 2019/20 and CAFR
- May 5, 2021 Retail Sales Taxes for activity ending 12/31/2020
- May 19, 2021 to discuss Revenue Projections for FY 2021/22
- May 20, 2021 to discuss proposed CIP for FY 2021/22 through FY 2025/26
- June 2, 2021 to discuss FY 2021/21 Proposed operating Expenses
- June 16, 2021 to discuss FY 2021/21 proposed M&O & Capital Requests
- June 30, 2021 to present proposed budget for FY 2021/22