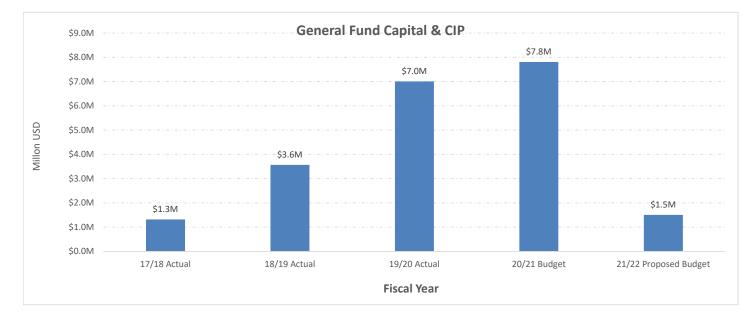

While the City's General Fund budget is balanced for FY 2021/22, it does not address all of the City's long-term liabilities, such as facility maintenance and new infrastructure. Historically, deferred maintenance of the City's parks, playgrounds, senior centers, Fire Stations, City Hall, pools, Corporation yard, and other facilities has been underfunded. While this budget does not address all deferred maintenance, it does include some funding for minor repairs. Regardless, continuing to identify opportunities to reduce costs, increase revenue, update service delivery plans, and form new partnerships remains imperative to moving forward.