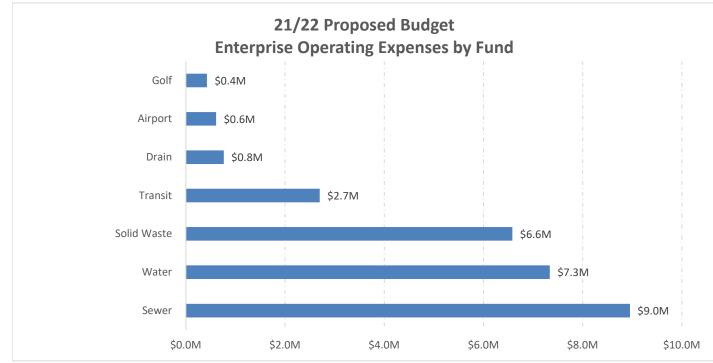

# **ENTERPRISE FUNDS**

Enterprise funds are municipal services that are funded through fees charged partly or wholly to cover the costs of the services provided. Enterprise activities are roughly analogous to a private sector business; however are not run for profit. The fees collected must be used on operating and/or capital expenditures directly related to the enterprise for which they were collected, such as water, sewer, or street sweeping. Table 2 provides a summary of the funds.

| Table 2: Enterprise Funds for FY 2021/22 |                    |                       |  |  |  |  |
|------------------------------------------|--------------------|-----------------------|--|--|--|--|
|                                          |                    |                       |  |  |  |  |
| Description                              | Projected Revenues | Proposed Expenditures |  |  |  |  |
| Water Fund                               | \$15,545,432       | \$10,797,436          |  |  |  |  |
| Sewer Fund                               | \$13,868,816       | \$14,534,631          |  |  |  |  |
| Airport Fund                             | \$724,787          | \$1,698,221           |  |  |  |  |
| Golf Course                              | \$378,602          | \$442,331             |  |  |  |  |
| Dial-A-Ride                              | \$1,237,848        | \$1,410,173           |  |  |  |  |
| Fixed Route                              | \$4,037,864        | \$1,478,292           |  |  |  |  |
| Airport Develop Fund                     | \$593              | \$-                   |  |  |  |  |
| Drainage                                 | \$879,521          | \$763,939             |  |  |  |  |
| Solid Waste                              | \$7,585,504        | \$6,650,378           |  |  |  |  |
| Total General Fund                       | \$44,258,967       | \$37,775,401          |  |  |  |  |