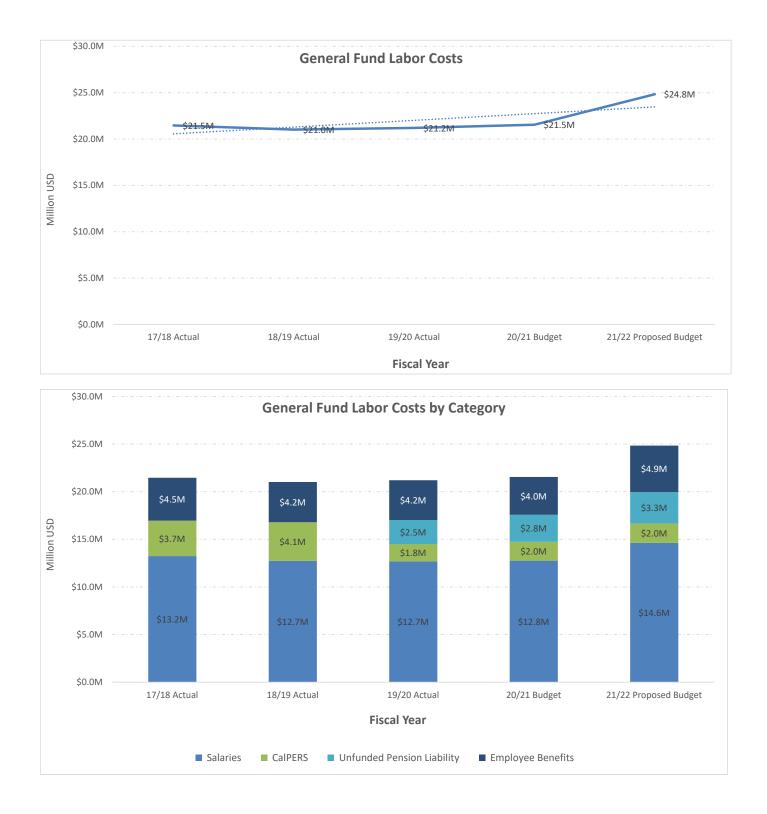

# SUMMARY OF PROPOSED BUDGET:

Staff is proposing a balanced operating budget for FY 2021/22, where projected operational revenues will pay for projected operational expenses. Operational costs are the day-to-day expenses incurred as a normal cost of doing business (e.g. salaries, benefits, utilities, supplies, equipment, contractual services, and similar costs). The following is a summary of the budget.

### GENERAL FUND & MEASURE K

The General Fund is comprised of various funding sources. In short, more than 90 revenue line items contribute to the General Fund. The following 10 major revenue sources account for nearly 90 percent of the General Fund:

The following table identifies the proposed General Fund operating budget and Measure K.

| Table 1: General Fund & Measure K for FY 2020/21 |                    |                       |  |  |  |  |  |
|--------------------------------------------------|--------------------|-----------------------|--|--|--|--|--|
| Description                                      | Projected Revenues | Proposed Expenditures |  |  |  |  |  |
| General Fund                                     | \$37,316,681       | \$38,222,681          |  |  |  |  |  |
| Measure K - Police                               | \$2,843,648        | \$2,378,616           |  |  |  |  |  |
| Measure K - Fire                                 | \$2,775,115        | \$2,390,044           |  |  |  |  |  |