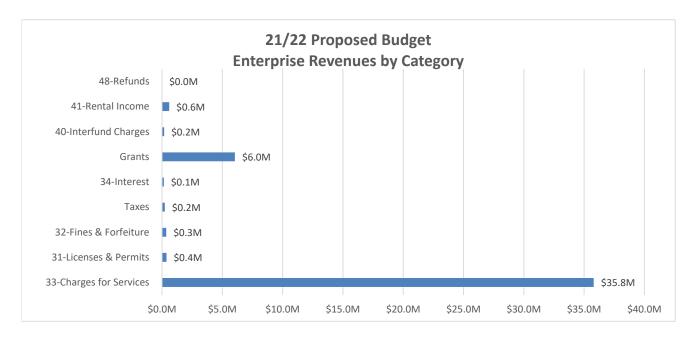

# **ENTERPRISE FUNDS**

Enterprise funds are municipal services that are funded through fees charged partly or wholly to cover the costs of the services provided. Enterprise activities are roughly analogous to a private sector business; however are not run for profit. The fees collected must be used on operating and/or capital expenditures directly related to the enterprise for which they were collected, such as water, sewer, or street sweeping. Table 2 provides a summary of the funds.

| Table 2: Enterprise Funds for FY 2021/22 |                    |                       |  |  |  |  |
|------------------------------------------|--------------------|-----------------------|--|--|--|--|
|                                          |                    |                       |  |  |  |  |
| Description                              | Projected Revenues | Proposed Expenditures |  |  |  |  |
| Water Fund                               | \$15,545,432       | \$10,797,436          |  |  |  |  |
| Sewer Fund                               | \$13,868,816       | \$14,534,631          |  |  |  |  |
| Airport Fund                             | \$724,787          | \$1,698,221           |  |  |  |  |
| Golf Course                              | \$378,602          | \$442,331             |  |  |  |  |
| Dial-A-Ride                              | \$1,237,848        | \$1,410,173           |  |  |  |  |
| Fixed Route                              | \$4,037,864        | \$1,478,292           |  |  |  |  |
| Airport Develop Fund                     | \$593              | \$-                   |  |  |  |  |
| Drainage                                 | \$879,521          | \$763,939             |  |  |  |  |
| Solid Waste                              | \$7,585,504        | \$6,650,378           |  |  |  |  |
| Total General Fund                       | \$44,258,967       | \$37,775,401          |  |  |  |  |