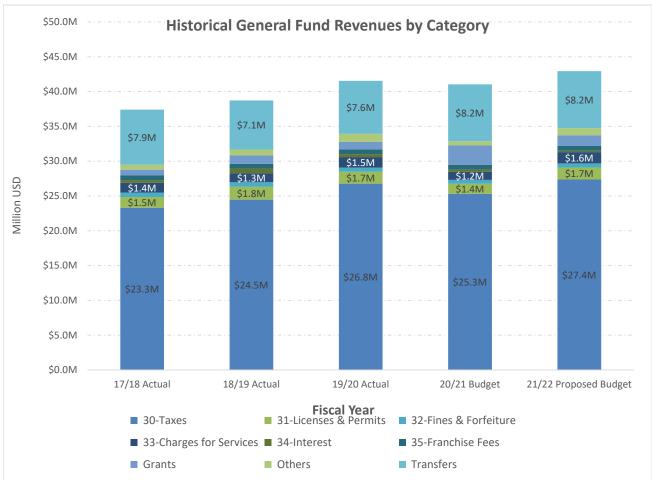

As we continue to move forward, the City now anticipates sales tax revenue to be \$1.2 Million greater than budgeted for FY 2020/21. The City is anticipating generating \$10.2M from Bradley-Burns uniform local sales tax and \$5.6M from Measure K. Sales tax comprises approximately 45.8% of the General Fund t operating revenues.

Property taxes and property tax in-lieu/VLF are forecast to increase slightly year over year, by approximately \$60k. Property values have increased, both in the residential and commercial arenas.

Unfortunately, while some revenues have increased, certain city expenses have as well. Property Liability Insurance is anticipated to increase by 26%, or \$389k. Unfunded Accrued Pensions Liability is expected to increase by 10.1%, or \$440k. Employee Health Insurance is projected to increase by approximately \$580k, and Senate Bill 1383 will increase solid waste costs. It is projected that fees will increase between 30%-40% over existing rates.

Several items worth highlighting:

- The City is projecting General Fund revenues to recover to pre-pandemic levels, including hotel tax, building, and other fees.
- Senate Bill 1383 has state mandates which will impact the solid waste cost permanently. The City is currently preparing a rate study fee. According to multiple estimates across the state, solid waste cost is expected to increase between 30% to 40%.
- The City is projecting operating General Fund Revenue of \$37.1 million and \$5.6 million for Measure K for a total of \$42.2 million for fiscal year 2021/22. Operational costs are the day-to-day expenses incurred as a normal cost of doing business (e.g., salaries, benefits, utilities, supplies, equipment, contracted services, and similar costs).
- General fund operating costs are \$41.5 million and capital cost of \$1.8 million for a total of \$43.3 million of expenditures.

- This budget reflects the operating and capital activities of 5 General Funds, 8 Enterprise Funds, and 140 Special Revenue Funds, 4 Internal Service Funds, 4 Capital Projects Funds, 1 Debt Service Fund, 6 Fiduciary Funds, and approximately 293 full-time equivalent positions that provide the City's public safety, quality of life, infrastructure construction and maintenance, transportation and developmentrelated services, and the internal governance services that support them.
- The largest component of the budget is the General Fund.
- Capital Improvement Projects will be placed in separate accounts, apart from the General Fund.
- Measure K is projected to generate nearly \$5.6 million for public safety.
- Sales and use taxes are projected to generate \$10.2 million, while property taxes and property taxes inlieu/VLF are anticipated to be \$10.8 million.
- This budget does not address delinquent utility bills experienced during the pandemic.
- Projected Measure R revenue is not included considering that the Guidelines are still being considered.