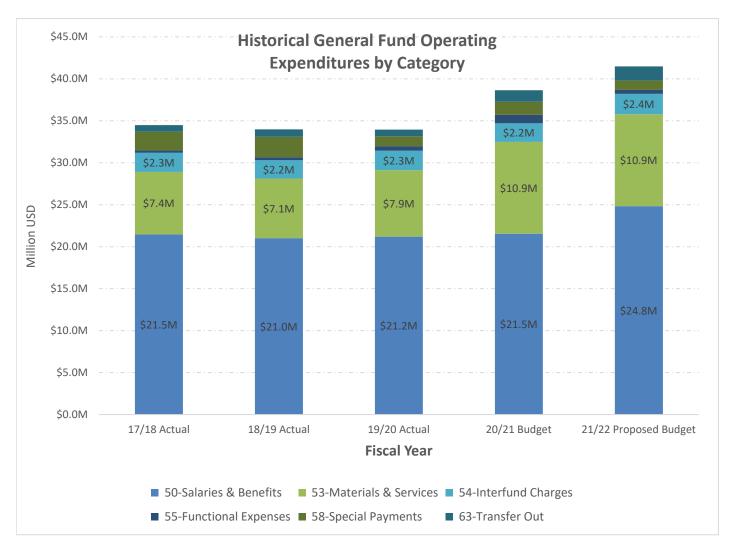

# CITYWIDE SUMMARY OF REVENUES, EXPENSES, AND CAPITAL EXPENDITURES

| Fund                          |      | Projected<br>Revenues |     | alaries &<br>Benefits |     | aterials &<br>Services | 0  | ther Oper.<br>Exp. | Ca | apital Exp. | l  | Proposed<br>Expend. | Тс | ontribution<br>(Appro. of)<br>Fund Bal. |
|-------------------------------|------|-----------------------|-----|-----------------------|-----|------------------------|----|--------------------|----|-------------|----|---------------------|----|-----------------------------------------|
| General Fund                  | \$   | 42,935,444            | \$2 | 24,834,187            | \$1 | 10,947,525             | \$ | 5,705,108          | \$ | 1,504,521   | \$ | 42,991,341          | \$ | (55,897)                                |
| Water                         |      | 15,545,432            |     | 2,120,803             |     | 1,978,094              |    | 3,238,306          |    | 3,460,233   |    | 10,797,436          |    | 4,747,996                               |
| Sewer                         |      | 13,868,816            |     | 2,389,762             |     | 1,888,849              |    | 4,672,914          |    | 5,583,106   |    | 14,534,631          |    | (665,815)                               |
| Solid Waste                   |      | 7,585,504             |     | 691,354               |     | 4,629,024              |    | 1,262,409          |    | 67,591      |    | 6,650,378           |    | 935,126                                 |
| Drain                         |      | 879,521               |     | 414,005               |     | 129,856                |    | 220,078            |    | -           |    | 763,939             |    | 115,582                                 |
| Airport                       |      | 725,380               |     | 158,576               |     | 114,266                |    | 338,379            |    | 1,087,000   |    | 1,698,221           |    | (972,841)                               |
| Transit                       |      | 5,275,712             |     | 522,051               |     | 1,630,346              |    | 546,202            |    | 189,866     |    | 2,888,465           |    | 2,387,247                               |
| Golf                          |      | 378,602               |     | -                     |     | -                      |    | 424,763            |    | 17,568      |    | 442,331             |    | (63,729)                                |
| Enterprise Funds              | \$   | 44,258,967            | \$  | 6,296,551             | \$1 | 10,370,435             | \$ | 10,703,051         | \$ | 10,405,364  | \$ | 37,775,401          | \$ | 6,483,566                               |
| Development Impact Fees       |      | 11,717,786            |     | -                     |     | 2                      |    | 441,472            |    | 1,175,513   |    | 1,616,987           |    | 10,100,799                              |
| State Gas                     |      | 5,037,273             |     | -                     |     | -                      |    | 2,890,722          |    | 1,196,617   |    | 4,087,339           |    | 949,934                                 |
| Measure T                     |      | 2,328,731             |     | -                     |     | -                      |    | 829,260            |    | 2,143,429   |    | 2,972,689           |    | (643,958)                               |
| Business Improvement District |      | 28,702                |     | -                     |     | 8                      |    | 26,389             |    | -           |    | 26,397              |    | 2,305                                   |
| Park Development              |      | -                     |     | -                     |     | -                      |    | -                  |    | -           |    | -                   |    | -                                       |
| Parking District              |      | 38,156                |     | 16,716                |     | 14,762                 |    | 3,264              |    | -           |    | 34,742              |    | 3,414                                   |
| Fed Aid Urban Grant           |      | 1,740,378             |     | -                     |     | 160,142                |    | -                  |    | 1,127,700   |    | 1,287,842           |    | 452,536                                 |
| Local Transportation          |      | 3,627,266             |     | -                     |     | -                      |    | 512,000            |    | 2,217,140   |    | 2,729,140           |    | 898,126                                 |
| Landscaping Assessment        |      | 425,601               |     | -                     |     | 33,862                 |    | 405,120            |    | -           |    | 438,982             |    | (13,381)                                |
| Supplemental LAW              |      | 309,073               |     | 78,501                |     | 66,115                 |    | -                  |    | -           |    | 144,616             |    | 164,457                                 |
| Intermodal                    |      | 129,959               |     | 7,901                 |     | 69,087                 |    | 44,219             |    | 19,511      |    | 140,718             |    | (10,759)                                |
| Economic Development          |      | 299,507               |     | -                     |     | 3,377                  |    | -                  |    | -           |    | 3,377               |    | 296,130                                 |
| Residential Rehab Housing     |      | 567,178               |     | 43,106                |     | 16,333                 |    | 304,398            |    | -           |    | 363,837             |    | 203,341                                 |
| Low-Moderate Income Housing   |      | 472,588               |     | 627                   |     | 228                    |    | 4,868              |    | 250,000     |    | 255,723             |    | 216,865                                 |
| CFD Special Revenue           |      | 440,813               |     | -                     |     | 4,930                  |    | 317,926            |    | -           |    | 322,856             |    | 117,957                                 |
| Special Revenue Funds         | \$   | 27,163,011            | \$  | 146,851               | \$  | 368,846                | \$ | 5,779,638          | \$ | 8,129,910   | \$ | 14,425,245          | \$ | 12,737,766                              |
| Fleet                         |      | 1,964,007             |     | 416,231               |     | 213,920                |    | 245,503            |    | 1,456,500   |    | 2,332,154           |    | (368,147                                |
| Facilites Maintenance         |      | 1,690,582             |     | 988,653               |     | 351,928                |    | 287,643            |    | -           |    | 1,628,224           |    | 62,358                                  |
| Technology                    |      | 1,312,910             |     | 596,035               |     | 231,076                |    | 124,128            |    | 313,600     |    | 1,264,839           |    | 48,071                                  |
| Internal Service Funds        | \$   | 4,967,499             | \$  | 2,000,919             | \$  | 796,924                | \$ | 657,274            | \$ | 1,770,100   | \$ | 5,225,217           | \$ | (257,718                                |
|                               |      | , ,                   |     |                       |     | ,                      |    | ,                  |    | , ,         |    | , ,                 |    |                                         |
| Debt                          | \$   | -                     | \$  | -                     | \$  | -                      | \$ | -                  | \$ | -           | \$ | -                   | \$ | -                                       |
| Capital Funds                 | \$   | 2,660,785             | \$  | -                     | \$  | -                      | \$ | 1,315,353          | \$ | -           | \$ | 1,315,353           | \$ | 1,345,432                               |
| Total Citywide                | \$ 1 | 121,985,706           | \$: | 33,278,508            | \$2 | 22,483,730             | \$ | 24,160,424         | \$ | 21,809,895  | \$ | 101,732,557         | \$ | 20,253,149                              |