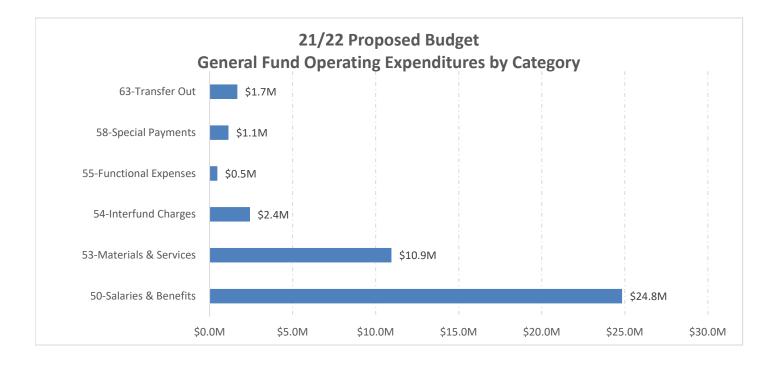

# CITYWIDE SUMMARY OF REVENUES, EXPENSES, AND CAPITAL EXPENDITURES

| Fund                          |      | Projected<br>Revenues |     | alaries &<br>Benefits |     | aterials &<br>Services | 0  | ther Oper.<br>Exp. | Ca | apital Exp. | l  | Proposed<br>Expend. | Тс | ontribution<br>(Appro. of)<br>Fund Bal. |
|-------------------------------|------|-----------------------|-----|-----------------------|-----|------------------------|----|--------------------|----|-------------|----|---------------------|----|-----------------------------------------|
| General Fund                  | \$   | 42,935,444            | \$2 | 24,834,187            | \$1 | 10,947,525             | \$ | 5,705,108          | \$ | 1,504,521   | \$ | 42,991,341          | \$ | (55,897)                                |
| Water                         |      | 15,545,432            |     | 2,120,803             |     | 1,978,094              |    | 3,238,306          |    | 3,460,233   |    | 10,797,436          |    | 4,747,996                               |
| Sewer                         |      | 13,868,816            |     | 2,389,762             |     | 1,888,849              |    | 4,672,914          |    | 5,583,106   |    | 14,534,631          |    | (665,815)                               |
| Solid Waste                   |      | 7,585,504             |     | 691,354               |     | 4,629,024              |    | 1,262,409          |    | 67,591      |    | 6,650,378           |    | 935,126                                 |
| Drain                         |      | 879,521               |     | 414,005               |     | 129,856                |    | 220,078            |    | -           |    | 763,939             |    | 115,582                                 |
| Airport                       |      | 725,380               |     | 158,576               |     | 114,266                |    | 338,379            |    | 1,087,000   |    | 1,698,221           |    | (972,841)                               |
| Transit                       |      | 5,275,712             |     | 522,051               |     | 1,630,346              |    | 546,202            |    | 189,866     |    | 2,888,465           |    | 2,387,247                               |
| Golf                          |      | 378,602               |     | -                     |     | -                      |    | 424,763            |    | 17,568      |    | 442,331             |    | (63,729)                                |
| Enterprise Funds              | \$   | 44,258,967            | \$  | 6,296,551             | \$1 | 10,370,435             | \$ | 10,703,051         | \$ | 10,405,364  | \$ | 37,775,401          | \$ | 6,483,566                               |
| Development Impact Fees       |      | 11,717,786            |     | -                     |     | 2                      |    | 441,472            |    | 1,175,513   |    | 1,616,987           |    | 10,100,799                              |
| State Gas                     |      | 5,037,273             |     | -                     |     | -                      |    | 2,890,722          |    | 1,196,617   |    | 4,087,339           |    | 949,934                                 |
| Measure T                     |      | 2,328,731             |     | -                     |     | -                      |    | 829,260            |    | 2,143,429   |    | 2,972,689           |    | (643,958)                               |
| Business Improvement District |      | 28,702                |     | -                     |     | 8                      |    | 26,389             |    | -           |    | 26,397              |    | 2,305                                   |
| Park Development              |      | -                     |     | -                     |     | -                      |    | -                  |    | -           |    | -                   |    | -                                       |
| Parking District              |      | 38,156                |     | 16,716                |     | 14,762                 |    | 3,264              |    | -           |    | 34,742              |    | 3,414                                   |
| Fed Aid Urban Grant           |      | 1,740,378             |     | -                     |     | 160,142                |    | -                  |    | 1,127,700   |    | 1,287,842           |    | 452,536                                 |
| Local Transportation          |      | 3,627,266             |     | -                     |     | -                      |    | 512,000            |    | 2,217,140   |    | 2,729,140           |    | 898,126                                 |
| Landscaping Assessment        |      | 425,601               |     | -                     |     | 33,862                 |    | 405,120            |    | -           |    | 438,982             |    | (13,381)                                |
| Supplemental LAW              |      | 309,073               |     | 78,501                |     | 66,115                 |    | -                  |    | -           |    | 144,616             |    | 164,457                                 |
| Intermodal                    |      | 129,959               |     | 7,901                 |     | 69,087                 |    | 44,219             |    | 19,511      |    | 140,718             |    | (10,759)                                |
| Economic Development          |      | 299,507               |     | -                     |     | 3,377                  |    | -                  |    | -           |    | 3,377               |    | 296,130                                 |
| Residential Rehab Housing     |      | 567,178               |     | 43,106                |     | 16,333                 |    | 304,398            |    | -           |    | 363,837             |    | 203,341                                 |
| Low-Moderate Income Housing   |      | 472,588               |     | 627                   |     | 228                    |    | 4,868              |    | 250,000     |    | 255,723             |    | 216,865                                 |
| CFD Special Revenue           |      | 440,813               |     | -                     |     | 4,930                  |    | 317,926            |    | -           |    | 322,856             |    | 117,957                                 |
| Special Revenue Funds         | \$   | 27,163,011            | \$  | 146,851               | \$  | 368,846                | \$ | 5,779,638          | \$ | 8,129,910   | \$ | 14,425,245          | \$ | 12,737,766                              |
| Fleet                         |      | 1,964,007             |     | 416,231               |     | 213,920                |    | 245,503            |    | 1,456,500   |    | 2,332,154           |    | (368,147                                |
| Facilites Maintenance         |      | 1,690,582             |     | 988,653               |     | 351,928                |    | 287,643            |    | -           |    | 1,628,224           |    | 62,358                                  |
| Technology                    |      | 1,312,910             |     | 596,035               |     | 231,076                |    | 124,128            |    | 313,600     |    | 1,264,839           |    | 48,071                                  |
| Internal Service Funds        | \$   | 4,967,499             | \$  | 2,000,919             | \$  | 796,924                | \$ | 657,274            | \$ | 1,770,100   | \$ | 5,225,217           | \$ | (257,718                                |
|                               |      | , ,                   |     |                       |     | ,                      |    | ,                  |    | , ,         |    | , ,                 |    |                                         |
| Debt                          | \$   | -                     | \$  | -                     | \$  | -                      | \$ | -                  | \$ | -           | \$ | -                   | \$ | -                                       |
| Capital Funds                 | \$   | 2,660,785             | \$  | -                     | \$  | -                      | \$ | 1,315,353          | \$ | -           | \$ | 1,315,353           | \$ | 1,345,432                               |
| Total Citywide                | \$ 1 | 121,985,706           | \$: | 33,278,508            | \$2 | 22,483,730             | \$ | 24,160,424         | \$ | 21,809,895  | \$ | 101,732,557         | \$ | 20,253,149                              |