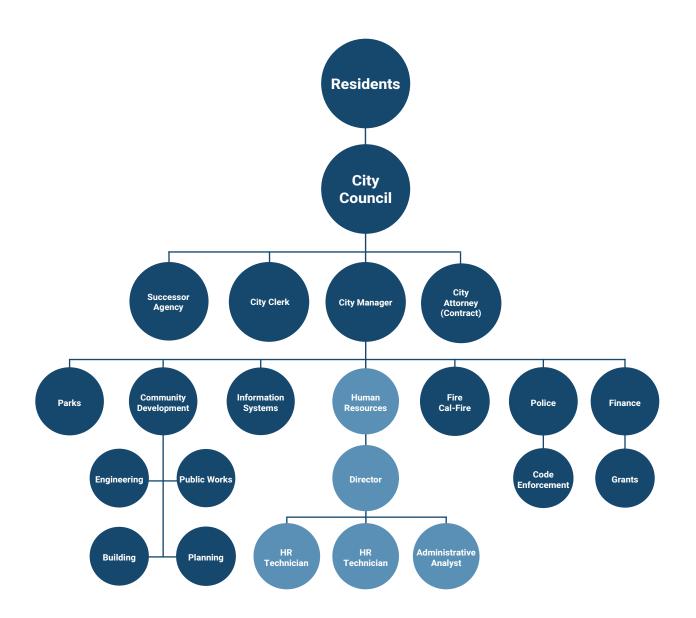

ty's broker of record and represents the greatest estimated exposure as this self-funded layer Is closed out. Going forward, the new health plan offerings will be fully insured, eliminating the financial obligation and risk of the self-funded layer.

The fund itself maintains a balance designated for claims payment should we have any claims or lawsuits not covered by our insurance. The fund balance is separate from the operating budget.

#### **Department Staffing & Structure**

The Human Resources Department is staffed with four positions. The Director of Human Resources reports to the City Manager and has overall responsibility for the department. The department is also staffed with one Administrative Analyst and two Human Resources Technicians.

## Human Resources Organizational Chart



| (10201500)                          | A _1              | A                 | Dudate -            |                                              | Dualestian            | Budatata d          |
|-------------------------------------|-------------------|-------------------|---------------------|----------------------------------------------|-----------------------|---------------------|
|                                     | Actual<br>2018/19 | Actual<br>2019/20 | Budgeted<br>2020/21 | 11Mo Actual<br>2020/21                       | Projection<br>2020/21 | Budgeted<br>2021/22 |
| 40-Interfund Charges                |                   |                   |                     |                                              |                       |                     |
| 4348-Interfund C