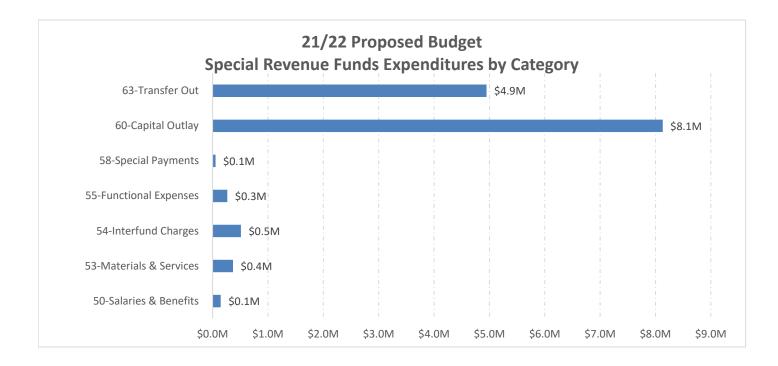

Special revenue funds are established to track and report funds assigned to specific purposes. All special revenue funds are budgeted based on projected revenues and are balanced. An example of Special revenue funds would be the Community Development Block Grant (CDBG) program. Internal service funds provide services to internal customers, including Information Services, Fleet, and Facilities. During the 2020/21 fiscal year, the Insurance Reserve Fund was reclassified to an internal service fund to reflect its role and utilization properly. Like enterprise funds, the internal service funds charge customers for services provided. Budgeted revenues are adequate to provide the City departments with essential internal services.