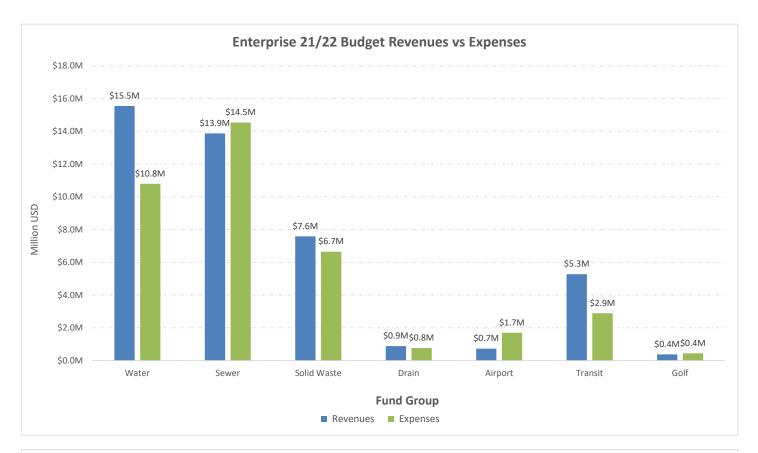

# **ENTERPRISE FUNDS**

Enterprise funds are municipal services that are funded through fees charged partly or wholly to cover the costs of the services provided. Enterprise activities are roughly analogous to a private sector business; however are not run for profit. The fees collected must be used on operating and/or capital expenditures directly related to the enterprise for which they were collected, such as water, sewer, or street sweeping. Table 2 provides a summary of the funds.

| Table 2: Enterprise Funds for FY 2021/22 |                    |                       |  |  |  |  |
|------------------------------------------|--------------------|-----------------------|--|--|--|--|
|                                          |                    |                       |  |  |  |  |
| Description                              | Projected Revenues | Proposed Expenditures |  |  |  |  |
| Water Fund                               | \$15,545,432       | \$10,797,436          |  |  |  |  |
| Sewer Fund                               | \$13,868,816       | \$14,534,631          |  |  |  |  |
| Airport Fund                             | \$724,787          | \$1,698,221           |  |  |  |  |
| Golf Course                              | \$378,602          | \$442,331             |  |  |  |  |
| Dial-A-Ride                              | \$1,237,848        | \$1,410,173           |  |  |  |  |
| Fixed Route                              | \$4,037,864        | \$1,478,292           |  |  |  |  |
| Airport Develop Fund                     | \$593              | \$-                   |  |  |  |  |
| Drainage                                 | \$879,521          | \$763,939             |  |  |  |  |
| Solid Waste                              | \$7,585,504        | \$6,650,378           |  |  |  |  |
| Total General Fund                       | \$44,258,967       | \$37,775,401          |  |  |  |  |

The Citywide budget includes many enterprise, internal service, and special revenue funds that operate with adequate revenue to sustain necessary operating and capital needs; however, some have incurred structural deficits with ongoing revenues insufficient to cover ongoing expenses. Specifically, the Sewer, Water, and Drainage funds require millions of dollars to fund complex projects over the following years, impacting rates with increases between 5% to 30%, depending on funding sources. In these situations, staff will continue to provide recommendations to Council during the ordinary course of business to address operating deficits.