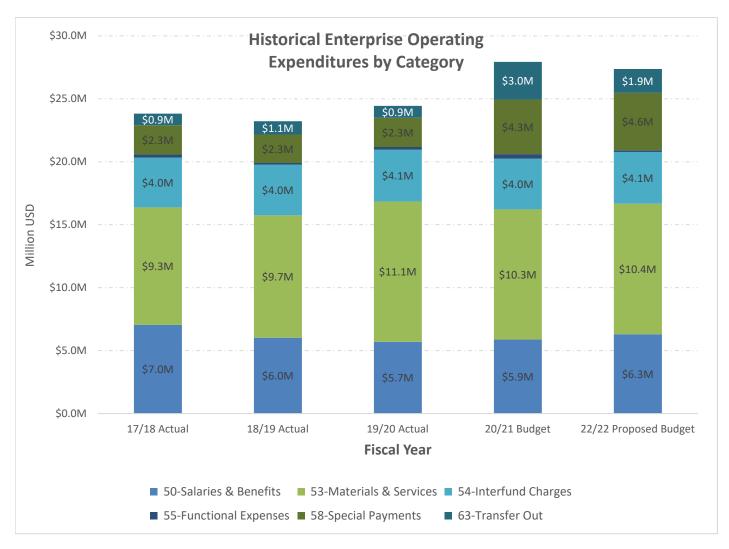

# **ENTERPRISE FUNDS**

Enterprise funds are municipal services that are funded through fees charged partly or wholly to cover the costs of the services provided. Enterprise activities are roughly analogous to a private sector business; however are not run for profit. The fees collected must be used on operating and/or capital expenditures directly related to the enterprise for which they were collected, such as water, sewer, or street sweeping. Table 2 provides a summary of the funds.

| Table 2: Enterprise Funds for FY 2021/22 |                    |                       |  |  |  |  |
|------------------------------------------|--------------------|-----------------------|--|--|--|--|
|                                          |                    |                       |  |  |  |  |
| Description                              | Projected Revenues | Proposed Expenditures |  |  |  |  |
| Water Fund                               | \$15,545,432       | \$10,797,436          |  |  |  |  |
| Sewer Fund                               | \$13,868,816       | \$14,534,631          |  |  |  |  |
| Airport Fund                             | \$724,787          | \$1,698,221           |  |  |  |  |
| Golf Course                              | \$378,602          | \$442,331             |  |  |  |  |
| Dial-A-Ride                              | \$1,237,848        | \$1,410,173           |  |  |  |  |
| Fixed Route                              | \$4,037,864        | \$1,478,292           |  |  |  |  |
| Airport Develop Fund                     | \$593              | \$-                   |  |  |  |  |
| Drainage                                 | \$879,521          | \$763,939             |  |  |  |  |
| Solid Waste                              | \$7,585,504        | \$6,650,378           |  |  |  |  |
| Total General Fund                       | \$44,258,967       | \$37,775,401          |  |  |  |  |