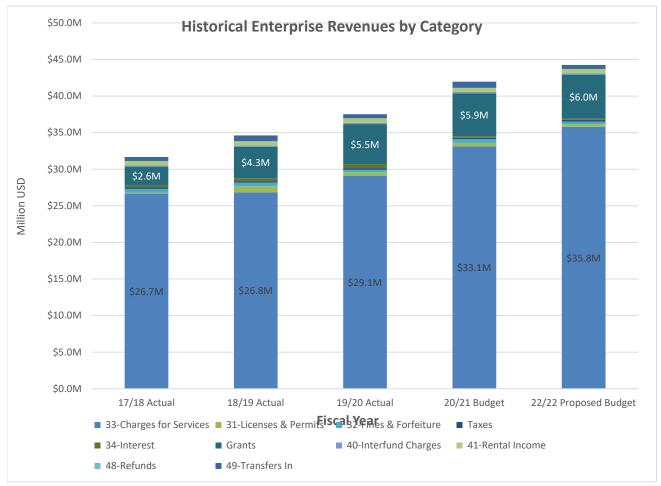

# **ENTERPRISE FUNDS**

Enterprise funds are municipal services that are funded through fees charged partly or wholly to cover the costs of the services provided. Enterprise activities are roughly analogous to a private sector business; however are not run for profit. The fees collected must be used on operating and/or capital expenditures directly related to the enterprise for which they were collected, such as water, sewer, or street sweeping. Table 2 provides a summary of the funds.

| Table 2: Enterprise Funds for FY 2021/22 |                    |                       |  |  |  |  |
|------------------------------------------|--------------------|-----------------------|--|--|--|--|
|                                          |                    |                       |  |  |  |  |
| Description                              | Projected Revenues | Proposed Expenditures |  |  |  |  |
| Water Fund                               | \$15,545,432       | \$10,797,436          |  |  |  |  |
| Sewer Fund                               | \$13,868,816       | \$14,534,631          |  |  |  |  |
| Airport Fund                             | \$724,787          | \$1,698,221           |  |  |  |  |
| Golf Course                              | \$378,602          | \$442,331             |  |  |  |  |
| Dial-A-Ride                              | \$1,237,848        | \$1,410,173           |  |  |  |  |
| Fixed Route                              | \$4,037,864        | \$1,478,292           |  |  |  |  |
| Airport Develop Fund                     | \$593              | \$-                   |  |  |  |  |
| Drainage                                 | \$879,521          | \$763,939             |  |  |  |  |
| Solid Waste                              | \$7,585,504        | \$6,650,378           |  |  |  |  |
| Total General Fund                       | \$44,258,967       | \$37,775,401          |  |  |  |  |