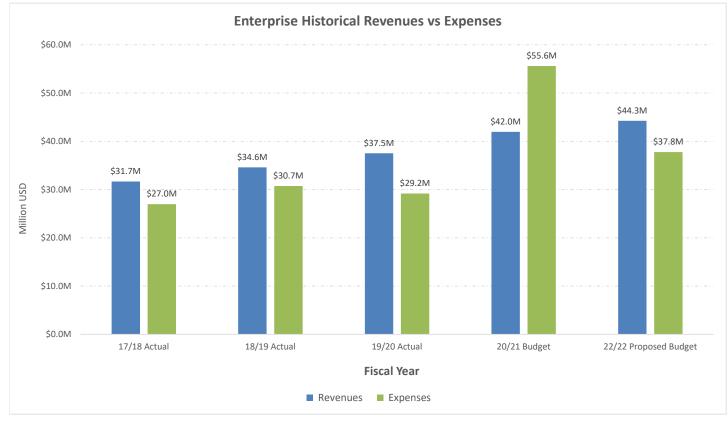

hin the city limits is identified as a method for major water use reduction. Additional revenues are being saved for future improvements.

### **Golf Course Fund**

The golf course is operated by a third-party vendor. As of June 30, 2020, the Golf Course Fund's unrestricted net position was \$412,537. The fund does not typically cover its operating expenses with annual revenues. Due to a lack of revenue, the General Fund supports the Golf Course Fund with annual transfers-in.

### **Local Transit Fund**

The Local Transit Fund consists of both the Madera Metro fixed route system and Dial-A-Ride (DAR). Revenues are generated through federal and state grants as well as local transportation funds and fare collections. Much of the capital outlay is funded by Special Revenue Funds.

## Charts





















# **Expense Summaries**

|                                        | unco      |           |            |            | Change from 2 |        |       |
|----------------------------------------|-----------|-----------|------------|------------|---------------|--------|-------|
|                                        | Actual    | Actual    | Budgeted   | Budgeted   | Dollar        | Pct    | % of  |
| Water Org List                         | 2018/19   | 2019/20   | 2020/21    | 2021/22    | Change        | Chg    | Total |
| 20301220-Utility Billing/Water         | 832,538   | 823,031   | 915,510    | 722,545    | (192,965)     | -21.1% | 1.9%  |
| 20303800-Water Mtnc/Operations         | 4,099,775 | 4,559,530 | 4,555,941  | 4,952,289  | 396,348       | 8.7%   | 13.1% |