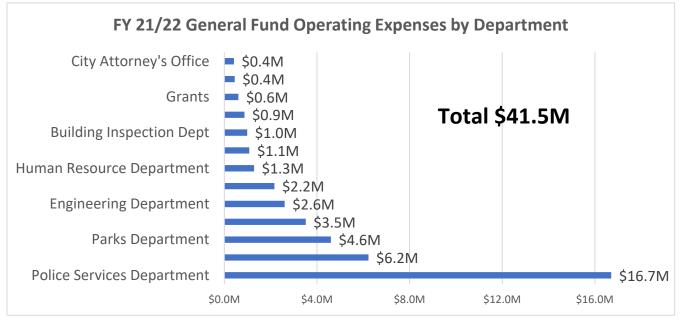

Several items worth highlighting:

- The City is projecting General Fund revenues to recover to pre-pandemic levels, including hotel tax, building, and other fees.
- Senate Bill 1383 has state mandates which will impact the solid waste cost permanently. The City is currently preparing a rate study fee. According to multiple estimates across the state, solid waste cost is expected to increase between 30% to 40%.
- The City is projecting operating General Fund Revenue of \$37.1 million and \$5.6 million for Measure K for a total of \$42.2 million for fiscal year 2021/22. Operational costs are the day-to-day expenses incurred as a normal cost of doing business (e.g., salaries, benefits, utilities, supplies, equipment, contracted services, and similar costs).
- General fund operating costs are \$41.5 million and capital cost of \$1.8 million for a total of \$43.3 million of expenditures.