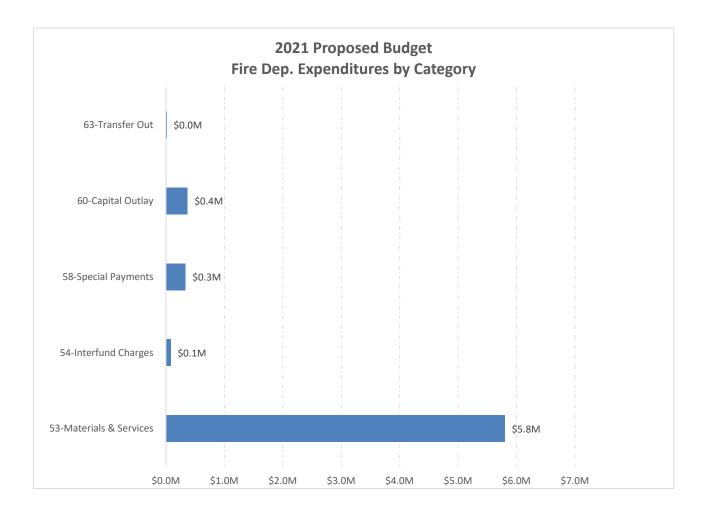

45        | 7,825        | 7,700        | 795          | -            | 7,500        |
| 58-Special Payments                  | 778          | 927          | 1,033        | 1,080        | 1,080        | 1,469        |
| 60-Capital Outlay                    | 53,387       | 24,176       | 100,911      | -            | 101,538      | 150,000      |
| 63-Transfer Out                      | -            | 19,116       | -            | 129,171      | -            | 139,514      |
| Total Parks Department (600)         | \$4,046,154  | \$3,954,330  | \$3,909,003  | \$3,123,835  | \$3,896,459  | \$4,750,571  |
| Total General Fund - Grants Expenses | \$37,559,408 | \$41,011,146 | \$46,447,137 | \$35,154,385 | \$39,634,373 | \$42,991,341 |









### City of Madera | 2021/2022 Operating Budget





2021/2022 Operating Budget | City of Madera

# Expenditrues by Organitational Unit

| 1                                       |              | <b>J</b>     |              |              | Change from 2 | 2021/22 |       |
|-----------------------------------------|--------------|--------------|--------------|--------------|---------------|---------|-------|
|                                         | Actual       | Actual       | Budgeted     | Budgeted     | Dollar        | Pct     | % of  |
| General Org List                        | 2018/19      | 2019/20      | 2020/21      | 2021/22      | Change        | Chg     | Total |
| 10200000-General Fund                   | -            | 297,410      | 285,000      | 297,410      | 12,410        | 4.4%    | .7%   |
| 10201000-City Counci