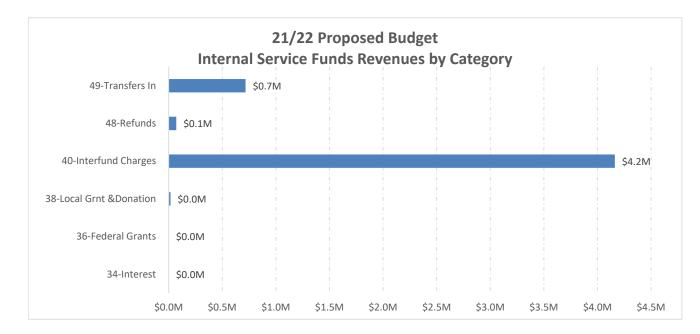

.00  |
|                             | PUBLIC WORKS OPS DIRECTOR     | 0.08  | 0.10  | 0.10  |
|                             | PURCHASING ASSISTANT          |       |       | 0.05  |
|                             | PW MAINTENANCE WORKER I       | 1.00  | 1.00  |       |
| Facilities Maintenance Sum  |                               | 9.18  | 9.15  | 8.15  |
| Computer Acquisition/Maint. | COMPUTER TECHNICIAN           | 2.00  | 2.00  | 2.00  |
|                             | INFORMATION SERVICES MANAGER  | 1.00  | 1.00  | 1.00  |
|                             | NETWORK ADMINISTRATOR         | 1.00  | 1.00  | 1.00  |
|                             | TYLER MUNIS PROJECT MANAGER   | 0.25  | 0.17  |       |
|                             |                               | 18.13 | 18.02 | 15.85 |





# Internal Service Funds Budget Overview

Internal Service Funds are used in governmental accounting to track services provided internally to the organization. The City currently operates three Internal Service Funds:

- Facilities
- Fleet
- Computer Acquisition and Maintenance

Each department in the organization is charged for the services provided by the internal service fund through interfund transfers.

The following is a summary of each:

### Facilities:

The Facilities Division provides routine maintenance to the City's buildings, equipment, and facilities. Each internal department is charged a facility fee for the services. Allocations are based on the square footage of the area occupied by the department and a time study of facility personnel.

### Fleet Management:

The City