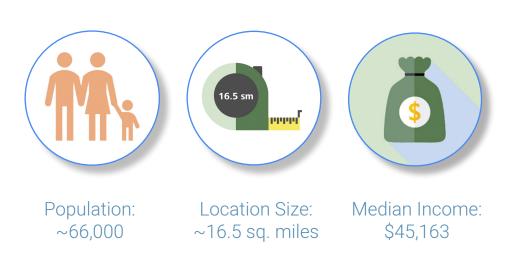

# Madera at a Glance

Source: Madera Chamber of Commerce and United States Census Bureau QuickFacts

#### Madera, California

The City of Madera is located in California's stunning Central Valley. Featuring a balanced climate that serves as the perfect host to some of the nation's finest agricultural operations, Madera is also within close proximity to cherished world treasures such as Yosemite National Park, the Sierra Nevada Mountain Range, and attractions that run along the Pacific coastline. Madera is the perfect combination of the best California has to offer.

#### Language

62.7% of Madera residents over the age of five,

speak a language other than English.

\$224,100 is the median cost of owner-valued homes in Madera.

18,122 is the number of households in Madera, compared to 168,265 Fresno households, and 13.6 million California households.