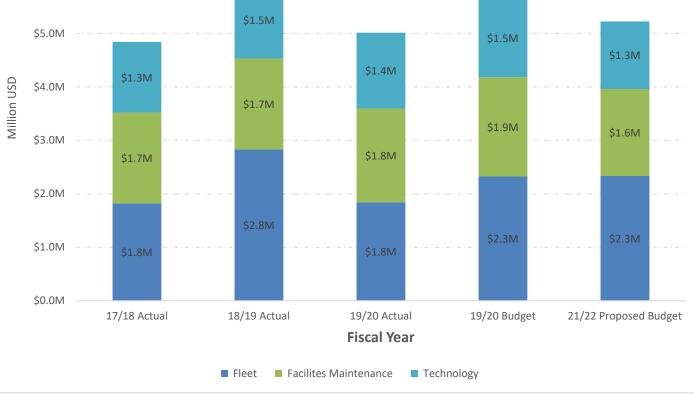

Special revenue funds are established to track and report funds assigned to specific purposes. All special revenue funds are budgeted based on projected revenues and are balanced. An example of Special revenue funds would be the Community Development Block Grant (CDBG) program. Internal service funds provide services to internal customers, including Information Services, Fleet, and Facilities. During the 2020/21 fiscal year, the Insurance Reserve Fund was reclassified to an internal service fund to reflect its role and utilization properly. Like enterprise funds, the internal service funds charge customers for services provided. Budgeted revenues are adequate to provide the City departments with essential internal services.

# CITYWIDE SUMMARY OF REVENUES, EXPENSES, AND CAPITAL EXPENDITURES

| Fund                          |      | Projected<br>Revenues |     | alaries &<br>Benefits |     | aterials &<br>Services | 0  | ther Oper.<br>Exp. | Ca | apital Exp. | l  | Proposed<br>Expend. | Тс | ontribution<br>(Appro. of)<br>Fund Bal. |
|-------------------------------|------|-----------------------|-----|-----------------------|-----|------------------------|----|--------------------|----|-------------|----|---------------------|----|-----------------------------------------|
| General Fund                  | \$   | 42,935,444            | \$2 | 24,834,187            | \$1 | 10,947,525             | \$ | 5,705,108          | \$ | 1,504,521   | \$ | 42,991,341          | \$ | (55,897)                                |
| Water                         |      | 15,545,432            |     | 2,120,803             |     | 1,978,094              |    | 3,238,306          |    | 3,460,233   |    | 10,797,436          |    | 4,747,996                               |
| Sewer                         |      | 13,868,816            |     | 2,389,762             |     | 1,888,849              |    | 4,672,914          |    | 5,583,106   |    | 14,534,631          |    | (665,815)                               |
| Solid Waste                   |      | 7,585,504             |     | 691,354               |     | 4,629,024              |    | 1,262,409          |    | 67,591      |    | 6,650,378           |    | 935,126                                 |
| Drain                         |      | 879,521               |     | 414,005               |     | 129,856                |    | 220,078            |    | -           |    | 763,939             |    | 115,582                                 |
| Airport                       |      | 725,380               |     | 158,576               |     | 114,266                |    | 338,379            |    | 1,087,000   |    | 1,698,221           |    | (972,841)                               |
| Transit                       |      | 5,275,712             |     | 522,051               |     | 1,630,346              |    | 546,202            |    | 189,866     |    | 2,888,465           |    | 2,387,247                               |
| Golf                          |      | 378,602               |     | -                     |     | -                      |    | 424,763            |    | 17,568      |    | 442,331             |    | (63,729)                                |
| Enterprise Funds              | \$   | 44,258,967            | \$  | 6,296,551             | \$1 | 10,370,435             | \$ | 10,703,051         | \$ | 10,405,364  | \$ | 37,775,401          | \$ | 6,483,566                               |
| Development Impact Fees       |      | 11,717,786            |     | -                     |     | 2                      |    | 441,472            |    | 1,175,513   |    | 1,616,987           |    | 10,100,799                              |
| State Gas                     |      | 5,037,273             |     | -                     |     | -                      |    | 2,890,722          |    | 1,196,617   |    | 4,087,339           |    | 949,934                                 |
| Measure T                     |      | 2,328,731             |     | -                     |     | -                      |    | 829,260            |    | 2,143,429   |    | 2,972,689           |    | (643,958)                               |
| Business Improvement District |      | 28,702                |     | -                     |     | 8                      |    | 26,389             |    | -           |    | 26,397              |    | 2,305                                   |
| Park Development              |      | -                     |     | -                     |     | -                      |    | -                  |    | -           |    | -                   |    | -                                       |
| Parking District              |      | 38,156                |     | 16,716                |     | 14,762                 |    | 3,264              |    | -           |    | 34,742              |    | 3,414                                   |
| Fed Aid Urban Grant           |      | 1,740,378             |     | -                     |     | 160,142                |    | -                  |    | 1,127,700   |    | 1,287,842           |    | 452,536                                 |
| Local Transportation          |      | 3,627,266             |     | -                     |     | -                      |    | 512,000            |    | 2,217,140   |    | 2,729,140           |    | 898,126                                 |
| Landscaping Assessment        |      | 425,601               |     | -                     |     | 33,862                 |    | 405,120            |    | -           |    | 438,982             |    | (13,381)                                |
| Supplemental LAW              |      | 309,073               |     | 78,501                |     | 66,115                 |    | -                  |    | -           |    | 144,616             |    | 164,457                                 |
| Intermodal                    |      | 129,959               |     | 7,901                 |     | 69,087                 |    | 44,219             |    | 19,511      |    | 140,718             |    | (10,759)                                |
| Economic Development          |      | 299,507               |     | -                     |     | 3,377                  |    | -                  |    | -           |    | 3,377               |    | 296,130                                 |
| Residential Rehab Housing     |      | 567,178               |     | 43,106                |     | 16,333                 |    | 304,398            |    | -           |    | 363,837             |    | 203,341                                 |
| Low-Moderate Income Housing   |      | 472,588               |     | 627                   |     | 228                    |    | 4,868              |    | 250,000     |    | 255,723             |    | 216,865                                 |
| CFD Special Revenue           |      | 440,813               |     | -                     |     | 4,930                  |    | 317,926            |    | -           |    | 322,856             |    | 117,957                                 |
| Special Revenue Funds         | \$   | 27,163,011            | \$  | 146,851               | \$  | 368,846                | \$ | 5,779,638          | \$ | 8,129,910   | \$ | 14,425,245          | \$ | 12,737,766                              |
| Fleet                         |      | 1,964,007             |     | 416,231               |     | 213,920                |    | 245,503            |    | 1,456,500   |    | 2,332,154           |    | (368,147                                |
| Facilites Maintenance         |      | 1,690,582             |     | 988,653               |     | 351,928                |    | 287,643            |    | -           |    | 1,628,224           |    | 62,358                                  |
| Technology                    |      | 1,312,910             |     | 596,035               |     | 231,076                |    | 124,128            |    | 313,600     |    | 1,264,839           |    | 48,071                                  |
| Internal Service Funds        | \$   | 4,967,499             | \$  | 2,000,919             | \$  | 796,924                | \$ | 657,274            | \$ | 1,770,100   | \$ | 5,225,217           | \$ | (257,718                                |
|                               |      | , ,                   |     |                       |     | ,                      |    | ,                  |    | , ,         |    | , ,                 |    |                                         |
| Debt                          | \$   | -                     | \$  | -                     | \$  | -                      | \$ | -                  | \$ | -           | \$ | -                   | \$ | -                                       |
| Capital Funds                 | \$   | 2,660,785             | \$  | -                     | \$  | -                      | \$ | 1,315,353          | \$ | -           | \$ | 1,315,353           | \$ | 1,345,432                               |
| Total Citywide                | \$ 1 | 121,985,706           | \$: | 33,278,508            | \$2 | 22,483,730             | \$ | 24,160,424         | \$ | 21,809,895  | \$ | 101,732,557         | \$ | 20,253,149                              |