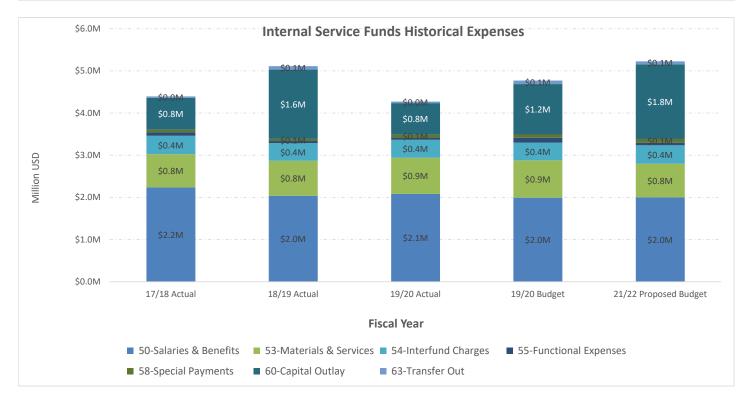

provided by the City's Information Services Department, are charged based on computer users per department taking into consideration all peripherals, servers, and licenses required to maintain and upgrade the current technology.

Budgets for Internal Service Funds are designed to balance.

The exceptions are both the Fleet and Computer Replacement funds, where money is set aside by department so when vehicles and computers have reached the end of their useful life, funds are available for replacements. Some years will experience greater revenues than expenses and vice versa, which largely depends on the number of vehicles and computers slated to be replaced in that period. Each fund tracks the balances available by department and determines when equipment should be replaced.

# Charts













City of Madera | 2021/2022 Operating Budget





# **Expense Summaries**

| Lypense Summanes           |                   |                |                     |                     | Change from 2    | 021/22     |               |
|----------------------------|-------------------|----------------|---------------------|---------------------|------------------|------------|---------------|
| Fleet Org List             | Actual<br>2018/19 | Actual 2019/20 | Budgeted<br>2020/21 | Budgeted<br>2021/22 | Dollar<br>Change | Pct<br>Cha | % of<br>Total |
| 30701240-Fleet Maintenance | 973,717           | 802,840        | 989,876             | 886,178             | (103,698)        | -10.5%     | 17.0%         |
| 30701250-Fleet Acquisition | 476,920           | 533,787        | 1,301,40