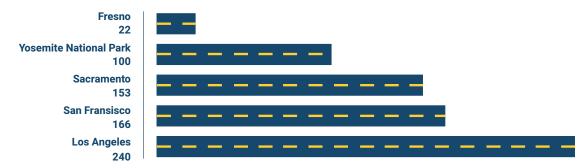

ia households.



48.5%

of Madera residents own their homes, compared to 46.4% of Fresno residents and 54.6 of California residents.



## 89.4%

of Madera residents are living in the same house they were living in a year ago, compared to 82.5% of Fresno residents and 86.7% of Californians.







# Madera Transportation

Sources: Madera Chamber of Commerce and Madera.go



Madera Metro ultilizes **3 routes**, transporting Madera citizens where they need to be.



Dial-A-Ride charges \$3 or less for a ride within the city or county. Seniors and the disabled can ride at a discounted price.



Madera residents take over **26.6 minutes to get to work,** compared to 21.8 minutes for Fresno residents and 29.3 for all of California.

#### Number of Miles to Other Major California Destinations





#### **Council-Manager**

Madera is a municipal corporation following the Council-Manager form of government. The Council, the city's legislative body, defines the policy direction of the city. The City Manager oversees the daily operations of the city.

#### **Districts**

The City Council consists of an elected mayor and six elected council members. Each serves a four-year term. Council members are elected by district, whereas the Mayor is elected at large or citywide.

#### **General Law City**

There are two types of cities in California – charter and general law. Charter cities follow the laws set forth in the state's constitution along with their own adopted "charter" document. General law cities follow the laws set forth by the state legislature. Madera is a General Law city.

#