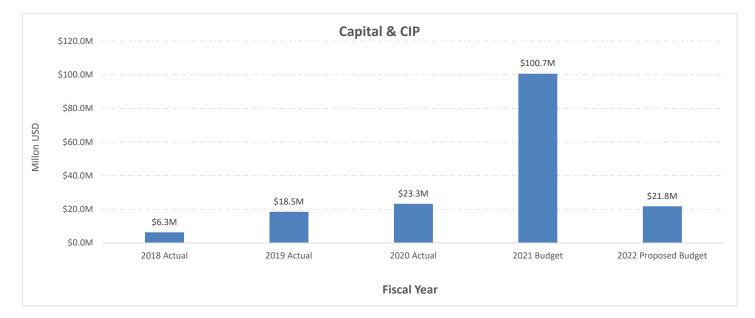

# CITYWIDE SUMMARY OF REVENUES, EXPENSES, AND CAPITAL EXPENDITURES

| Fund                          |      | Projected<br>Revenues |     | alaries &<br>Benefits |     | aterials &<br>Services | 0  | ther Oper.<br>Exp. | Ca | apital Exp. | l  | Proposed<br>Expend. | Тс | ontribution<br>(Appro. of)<br>Fund Bal. |
|-------------------------------|------|-----------------------|-----|-----------------------|-----|------------------------|----|--------------------|----|-------------|----|---------------------|----|-----------------------------------------|
| General Fund                  | \$   | 42,935,444            | \$2 | 24,834,187            | \$1 | 10,947,525             | \$ | 5,705,108          | \$ | 1,504,521   | \$ | 42,991,341          | \$ | (55,897)                                |
| Water                         |      | 15,545,432            |     | 2,120,803             |     | 1,978,094              |    | 3,238,306          |    | 3,460,233   |    | 10,797,436          |    | 4,747,996                               |
| Sewer                         |      | 13,868,816            |     | 2,389,762             |     | 1,888,849              |    | 4,672,914          |    | 5,583,106   |    | 14,534,631          |    | (665,815)                               |
| Solid Waste                   |      | 7,585,504             |     | 691,354               |     | 4,629,024              |    | 1,262,409          |    | 67,591      |    | 6,650,378           |    | 935,126                                 |
| Drain                         |      | 879,521               |     | 414,005               |     | 129,856                |    | 220,078            |    | -           |    | 763,939             |    | 115,582                                 |
| Airport                       |      | 725,380               |     | 158,576               |     | 114,266                |    | 338,379            |    | 1,087,000   |    | 1,698,221           |    | (972,841)                               |
| Transit                       |      | 5,275,712             |     | 522,051               |     | 1,630,346              |    | 546,202            |    | 189,866     |    | 2,888,465           |    | 2,387,247                               |
| Golf                          |      | 378,602               |     | -                     |     | -                      |    | 424,763            |    | 17,568      |    | 442,331             |    | (63,729)                                |
| Enterprise Funds              | \$   | 44,258,967            | \$  | 6,296,551             | \$1 | 10,370,435             | \$ | 10,703,051         | \$ | 10,405,364  | \$ | 37,775,401          | \$ | 6,483,566                               |
| Development Impact Fees       |      | 11,717,786            |     | -                     |     | 2                      |    | 441,472            |    | 1,175,513   |    | 1,616,987           |    | 10,100,799                              |
| State Gas                     |      | 5,037,273             |     | -                     |     | -                      |    | 2,890,722          |    | 1,196,617   |    | 4,087,339           |    | 949,934                                 |
| Measure T                     |      | 2,328,731             |     | -                     |     | -                      |    | 829,260            |    | 2,143,429   |    | 2,972,689           |    | (643,958)                               |
| Business Improvement District |      | 28,702                |     | -                     |     | 8                      |    | 26,389             |    | -           |    | 26,397              |    | 2,305                                   |
| Park Development              |      | -                     |     | -                     |     | -                      |    | -                  |    | -           |    | -                   |    | -                                       |
| Parking District              |      | 38,156                |     | 16,716                |     | 14,762                 |    | 3,264              |    | -           |    | 34,742              |    | 3,414                                   |
| Fed Aid Urban Grant           |      | 1,740,378             |     | -                     |     | 160,142                |    | -                  |    | 1,127,700   |    | 1,287,842           |    | 452,536                                 |
| Local Transportation          |      | 3,627,266             |     | -                     |     | -                      |    | 512,000            |    | 2,217,140   |    | 2,729,140           |    | 898,126                                 |
| Landscaping Assessment        |      | 425,601               |     | -                     |     | 33,862                 |    | 405,120            |    | -           |    | 438,982             |    | (13,381)                                |
| Supplemental LAW              |      | 309,073               |     | 78,501                |     | 66,115                 |    | -                  |    | -           |    | 144,616             |    | 164,457                                 |
| Intermodal                    |      | 129,959               |     | 7,901                 |     | 69,087                 |    | 44,219             |    | 19,511      |    | 140,718             |    | (10,759)                                |
| Economic Development          |      | 299,507               |     | -                     |     | 3,377                  |    | -                  |    | -           |    | 3,377               |    | 296,130                                 |
| Residential Rehab Housing     |      | 567,178               |     | 43,106                |     | 16,333                 |    | 304,398            |    | -           |    | 363,837             |    | 203,341                                 |
| Low-Moderate Income Housing   |      | 472,588               |     | 627                   |     | 228                    |    | 4,868              |    | 250,000     |    | 255,723             |    | 216,865                                 |
| CFD Special Revenue           |      | 440,813               |     | -                     |     | 4,930                  |    | 317,926            |    | -           |    | 322,856             |    | 117,957                                 |
| Special Revenue Funds         | \$   | 27,163,011            | \$  | 146,851               | \$  | 368,846                | \$ | 5,779,638          | \$ | 8,129,910   | \$ | 14,425,245          | \$ | 12,737,766                              |
| Fleet                         |      | 1,964,007             |     | 416,231               |     | 213,920                |    | 245,503            |    | 1,456,500   |    | 2,332,154           |    | (368,147                                |
| Facilites Maintenance         |      | 1,690,582             |     | 988,653               |     | 351,928                |    | 287,643            |    | -           |    | 1,628,224           |    | 62,358                                  |
| Technology                    |      | 1,312,910             |     | 596,035               |     | 231,076                |    | 124,128            |    | 313,600     |    | 1,264,839           |    | 48,071                                  |
| Internal Service Funds        | \$   | 4,967,499             | \$  | 2,000,919             | \$  | 796,924                | \$ | 657,274            | \$ | 1,770,100   | \$ | 5,225,217           | \$ | (257,718                                |
|                               |      | , ,                   |     |                       |     | ,                      |    | ,                  |    | , ,         |    | , ,                 |    |                                         |
| Debt                          | \$   | -                     | \$  | -                     | \$  | -                      | \$ | -                  | \$ | -           | \$ | -                   | \$ | -                                       |
| Capital Funds                 | \$   | 2,660,785             | \$  | -                     | \$  | -                      | \$ | 1,315,353          | \$ | -           | \$ | 1,315,353           | \$ | 1,345,432                               |
| Total Citywide                | \$ 1 | 121,985,706           | \$: | 33,278,508            | \$2 | 22,483,730             | \$ | 24,160,424         | \$ | 21,809,895  | \$ | 101,732,557         | \$ | 20,253,149                              |