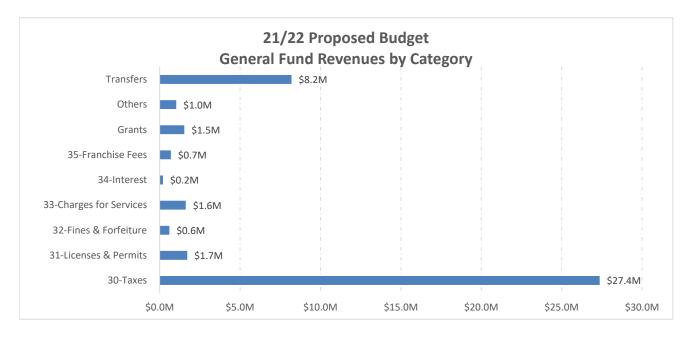

### GENERAL FUND & MEASURE K

The General Fund is comprised of various funding sources. In short, more than 90 revenue line items contribute to the General Fund. The following 10 major revenue sources account for nearly 90 percent of the General Fund:

As we continue to move forward, the City now anticipates sales tax revenue to be \$1.2 Million greater than budgeted for FY 2020/21. The City is anticipating generating \$10.2M from Bradley-Burns uniform local sales tax and \$5.6M from Measure K. Sales tax comprises approximately 45.8% of the General Fund t operating revenues.

Property taxes and property tax in-lieu/VLF are forecast to increase slightly year over year, by approximately \$60k. Property values have increased, both in the residential and commercial arenas.

Unfortunately, while some revenues have increased, certain city expenses have as well. Property Liability Insurance is anticipated to increase by 26%, or \$389k. Unfunded Accrued Pensions Liability is expected to increase by 10.1%, or \$440k. Employee Health Insurance is projected to increase by approximately \$580k, and Senate Bill 1383 will increase solid waste costs. It is projected that fees will increase between 30%-40% over existing rates.

- This budget reflects the operating and capital activities of 5 General Funds, 8 Enterprise Funds, and 140 Special Revenue Funds, 4 Internal Service Funds, 4 Capital Projects Funds, 1 Debt Service Fund, 6 Fiduciary Funds, and approximately 293 full-time equivalent positions that provide the City's public safety, quality of life, infrastructure construction and maintenance, transportation and developmentrelated services, and the internal governance services that support them.
- The largest component of the budget is the General Fund.
- Capital Improvement Projects will be placed in separate accounts, apart from the General Fund.
- Measure K is projected to generate nearly \$5.6 million for public safety.
- Sales and use taxes are projected to generate \$10.2 million, while property taxes and property taxes inlieu/VLF are anticipated to be \$10.8 million.
- This budget does not address delinquent utility bills experienced during the pandemic.
- Projected Measure R revenue is not included considering that the Guidelines are still being considered.