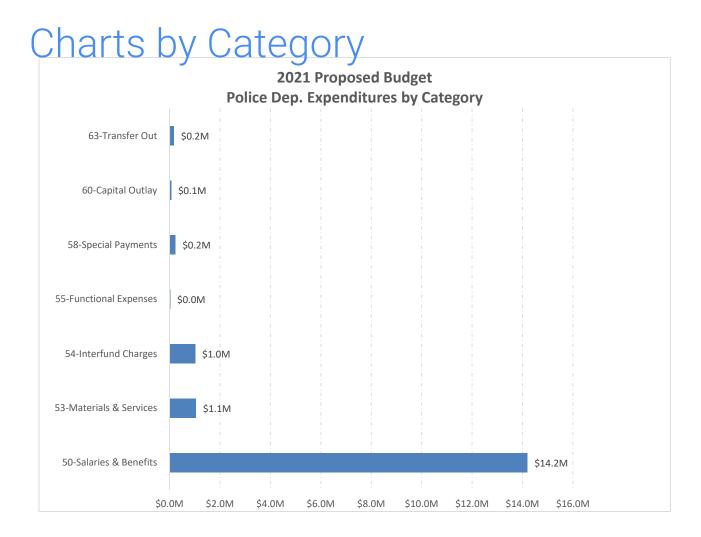

# Madera Police

### **39 Police** Vehicles

Madera PD has 16 marked patrol vehicles, eight code enforcement vehicles, five traffic enforcement motorcycles, five unmarked detective vehicles, and five administration vehicles.

### 3 K-9 Units

The Madera PD welcomed a new K9 to their ranks this year. These dogs help human officers take a bit out of crime.

### 71 Sworn Officers

This includes specialized units, such as SWAT, SIU, and Community Outreach. The Police Department also has 35 civilian employees.

### 60,432 Events

Madera PD responded to 6,201 more events, compared to last fiscal year's 54,231 events.