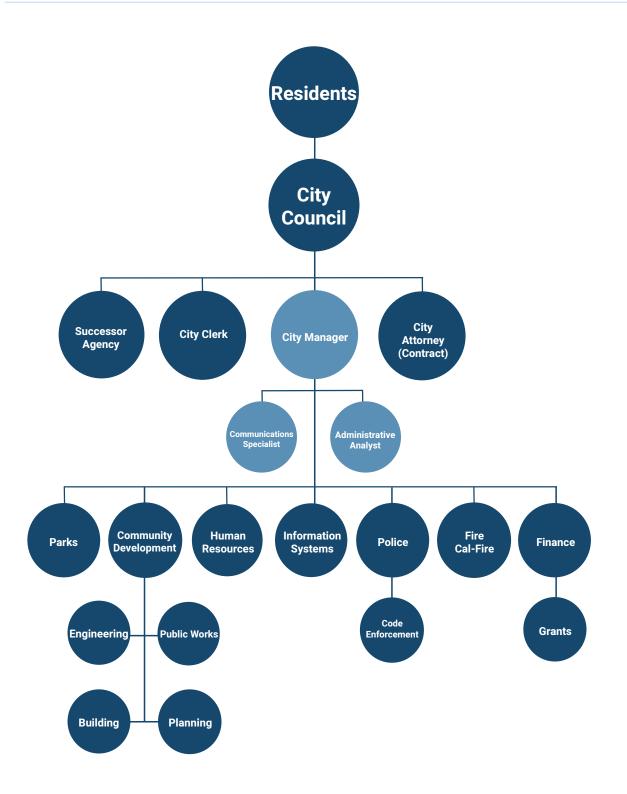

mary functions of the department. These include the City Manager, an Administrative Analyst, and the Communications Specialist.

### **Central Administration**

The Central Administration budget is used to track services provided internally to the organization.

#### **Community Promotion**

The Community Promotion budget includes payments to organizations outside of the city. For example, the City contributes towards the Local Agency Formation Commission, the Economic Development Commission, League of California Cities, crow abatement for downtown, recognition of community events/people, etc.

### **Department Staffing & Structure**

The City Manager is one of three appointed positions. The City Manager reports directly to the City Council.

## City Manager's Office Organizational Chart



### (10201100)

## City Manager

| 10201100)                           | Actual<br>2018/19 | Actual 2019/20 | Budgeted<br>2020/21 | 11Mo Actual<br>2020/21 | Projection<br>2020/21 | Budgeted<br>2021/22 |
|-------------------------------------|-------------------|----------------|---------------------|------------------------|-----------------------|---------------------|
| 40-Interfund Charges                | 2010/10           | 2010/20        |                     | 2020/21                | 2020/21               | 202 // 22           |
| 4348-Interfund Chg AdminOH/ICR      | 129,268           | 129,268        | 129,268             | 129,268                | 129,268               | 129,268             |
| Total 40-Interfund Charges          | \$129,268         | \$129,268      | \$129,26