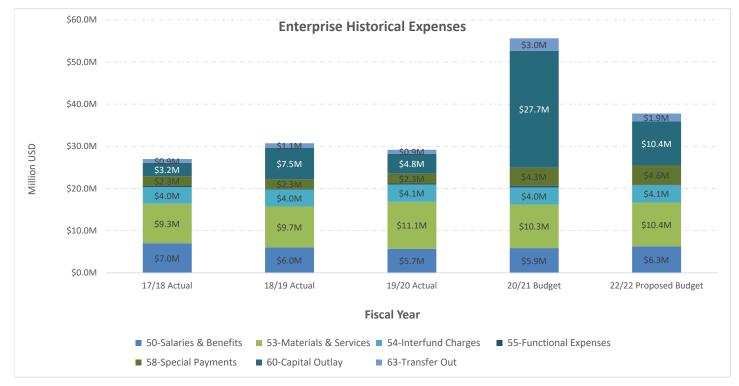

n the city limits is identified as a method for major water use reduction. Additional revenues are being saved for future improvements.

### **Golf Course Fund**

The golf course is operated by a third-party vendor. As of June 30, 2020, the Golf Course Fund's unrestricted net position was \$412,537. The fund does not typically cover its operating expenses with annual revenues. Due to a lack of revenue, the General Fund supports the Golf Course Fund with annual transfers-in.

### **Local Transit Fund**

The Local Transit Fund consists of both the Madera Metro fixed route system and Dial-A-Ride (DAR). Revenues are generated through federal and state grants as well as local transportation funds and fare collections. Much of the capital outlay is funded by Special Revenue Funds.

## Charts





















# **Expense Summaries**

|                                        | unco      |           |            |            | Change from 2 |        |       |
|----------------------------------------|-----------|-----------|------------|------------|---------------|--------|-------|
|                                        | Actual    | Actual    | Budgeted   | Budgeted   | Dollar        | Pct    | % of  |
| Water Org List                         | 2018/19   | 2019/20   | 2020/21    | 2021/22    | Change        | Chg    | Total |
| 20301220-Utility Billing/Water         | 832,538   | 823,031   | 915,510    | 722,545    | (192,965)     | -21.1% | 1.9%  |
| 20303800-Water Mtnc/Operations         | 4,099,775 | 4,559,530 | 4,555,941  | 4,952,289  | 396,348       | 8.7%   | 13.1% |
|