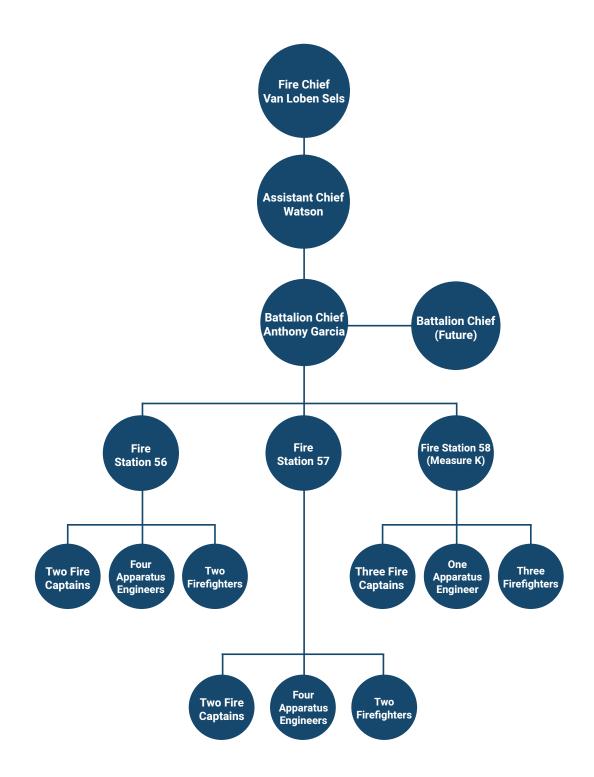

# 8. Measure K

Measure K sales tax revenue is committed to public safety and is shared 50/50 between the Police and Fire Departments. Measure K Police and Fire funds are budgeted and accounted for separately.

This budget recognizes the following:

- New fire fighters housed at Fire Station 58 and an additional fire fighter at Station 56
- Operations and Maintenance expenses for Fire Station 58
- Police staff salaries and benefits

# 9. Measure K Stabilization Fund

The Council has directed that \$130,000 of Measure K revenue for both Police and Fire be committed each year for the establishment of a stabilization reserve, until the reserve reaches the equivalent of 30 percent of Measure K expenditures. Currently, both Police and Fire have a stabilization reserve fund balance of \$520,000 each.

# 10. Fire Engine Replacement Fund

Additionally, the Council approved a fire engine replacement reserve fund of \$200,000 in the previous year, with the intent to add \$200,000 each year. Currently, the Fire Department has a reserve fund balance of \$600,000 dedicated to fire engine replacement.