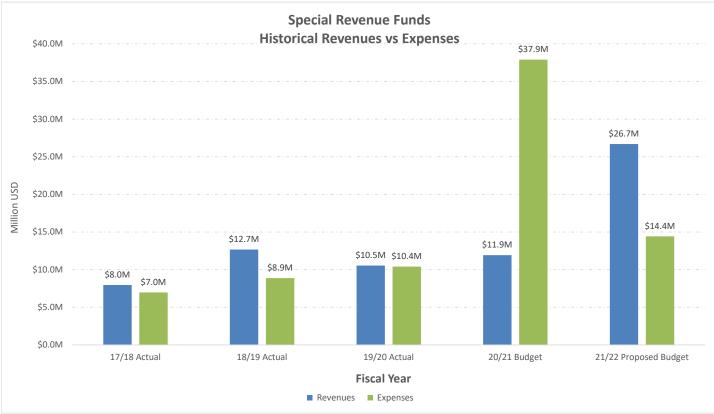

Special revenue funds are established to track and report funds assigned to specific purposes. All special revenue funds are budgeted based on projected revenues and are balanced. An example of Special revenue funds would be the Community Development Block Grant (CDBG) program. Internal service funds provide services to internal customers, including Information Services, Fleet, and Facilities. During the 2020/21 fiscal year, the Insurance Reserve Fund was reclassified to an internal service fund to reflect its role and utilization properly. Like enterprise funds, the internal service funds charge customers for services provided. Budgeted revenues are adequate to provide the City departments with essential internal services.