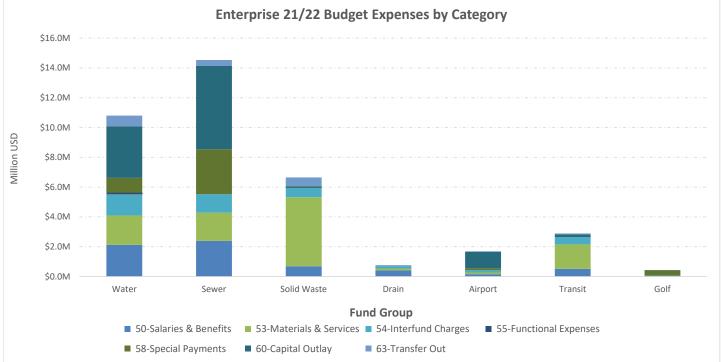

# CITYWIDE SUMMARY OF REVENUES, EXPENSES, AND CAPITAL EXPENDITURES

| Fund                          |      | Projected<br>Revenues |     | alaries &<br>Benefits |     | aterials &<br>Services | 0  | ther Oper.<br>Exp. | Ca | apital Exp. | l  | Proposed<br>Expend. | Тс | ontribution<br>(Appro. of)<br>Fund Bal. |
|-------------------------------|------|-----------------------|-----|-----------------------|-----|------------------------|----|--------------------|----|-------------|----|---------------------|----|-----------------------------------------|
| General Fund                  | \$   | 42,935,444            | \$2 | 24,834,187            | \$1 | 10,947,525             | \$ | 5,705,108          | \$ | 1,504,521   | \$ | 42,991,341          | \$ | (55,897)                                |
| Water                         |      | 15,545,432            |     | 2,120,803             |     | 1,978,094              |    | 3,238,306          |    | 3,460,233   |    | 10,797,436          |    | 4,747,996                               |
| Sewer                         |      | 13,868,816            |     | 2,389,762             |     | 1,888,849              |    | 4,672,914          |    | 5,583,106   |    | 14,534,631          |    | (665,815)                               |
| Solid Waste                   |      | 7,585,504             |     | 691,354               |     | 4,629,024              |    | 1,262,409          |    | 67,591      |    | 6,650,378           |    | 935,126                                 |
| Drain                         |      | 879,521               |     | 414,005               |     | 129,856                |    | 220,078            |    | -           |    | 763,939             |    | 115,582                                 |
| Airport                       |      | 725,380               |     | 158,576               |     | 114,266                |    | 338,379            |    | 1,087,000   |    | 1,698,221           |    | (972,841)                               |
| Transit                       |      | 5,275,712             |     | 522,051               |     | 1,630,346              |    | 546,202            |    | 189,866     |    | 2,888,465           |    | 2,387,247                               |
| Golf                          |      | 378,602               |     | -                     |     | -                      |    | 424,763            |    | 17,568      |    | 442,331             |    | (63,729)                                |
| Enterprise Funds              | \$   | 44,258,967            | \$  | 6,296,551             | \$1 | 10,370,435             | \$ | 10,703,051         | \$ | 10,405,364  | \$ | 37,775,401          | \$ | 6,483,566                               |
| Development Impact Fees       |      | 11,717,786            |     | -                     |     | 2                      |    | 441,472            |    | 1,175,513   |    | 1,616,987           |    | 10,100,799                              |
| State Gas                     |      | 5,037,273             |     | -                     |     | -                      |    | 2,890,722          |    | 1,196,617   |    | 4,087,339           |    | 949,934                                 |
| Measure T                     |      | 2,328,731             |     | -                     |     | -                      |    | 829,260            |    | 2,143,429   |    | 2,972,689           |    | (643,958)                               |
| Business Improvement District |      | 28,702                |     | -                     |     | 8                      |    | 26,389             |    | -           |    | 26,397              |    | 2,305                                   |
| Park Development              |      | -                     |     | -                     |     | -                      |    | -                  |    | -           |    | -                   |    | -                                       |
| Parking District              |      | 38,156                |     | 16,716                |     | 14,762                 |    | 3,264              |    | -           |    | 34,742              |    | 3,414                                   |
| Fed Aid Urban Grant           |      | 1,740,378             |     | -                     |     | 160,142                |    | -                  |    | 1,127,700   |    | 1,287,842           |    | 452,536                                 |
| Local Transportation          |      | 3,627,266             |     | -                     |     | -                      |    | 512,000            |    | 2,217,140   |    | 2,729,140           |    | 898,126                                 |
| Landscaping Assessment        |      | 425,601               |     | -                     |     | 33,862                 |    | 405,120            |    | -           |    | 438,982             |    | (13,381)                                |
| Supplemental LAW              |      | 309,073               |     | 78,501                |     | 66,115                 |    | -                  |    | -           |    | 144,616             |    | 164,457                                 |
| Intermodal                    |      | 129,959               |     | 7,901                 |     | 69,087                 |    | 44,219             |    | 19,511      |    | 140,718             |    | (10,759)                                |
| Economic Development          |      | 299,507               |     | -                     |     | 3,377                  |    | -                  |    | -           |    | 3,377               |    | 296,130                                 |
| Residential Rehab Housing     |      | 567,178               |     | 43,106                |     | 16,333                 |    | 304,398            |    | -           |    | 363,837             |    | 203,341                                 |
| Low-Moderate Income Housing   |      | 472,588               |     | 627                   |     | 228                    |    | 4,868              |    | 250,000     |    | 255,723             |    | 216,865                                 |
| CFD Special Revenue           |      | 440,813               |     | -                     |     | 4,930                  |    | 317,926            |    | -           |    | 322,856             |    | 117,957                                 |
| Special Revenue Funds         | \$   | 27,163,011            | \$  | 146,851               | \$  | 368,846                | \$ | 5,779,638          | \$ | 8,129,910   | \$ | 14,425,245          | \$ | 12,737,766                              |
| Fleet                         |      | 1,964,007             |     | 416,231               |     | 213,920                |    | 245,503            |    | 1,456,500   |    | 2,332,154           |    | (368,147                                |
| Facilites Maintenance         |      | 1,690,582             |     | 988,653               |     | 351,928                |    | 287,643            |    | -           |    | 1,628,224           |    | 62,358                                  |
| Technology                    |      | 1,312,910             |     | 596,035               |     | 231,076                |    | 124,128            |    | 313,600     |    | 1,264,839           |    | 48,071                                  |
| Internal Service Funds        | \$   | 4,967,499             | \$  | 2,000,919             | \$  | 796,924                | \$ | 657,274            | \$ | 1,770,100   | \$ | 5,225,217           | \$ | (257,718                                |
|                               |      | , ,                   |     |                       |     | ,                      |    | ,                  |    | , ,         |    | , ,                 |    |                                         |
| Debt                          | \$   | -                     | \$  | -                     | \$  | -                      | \$ | -                  | \$ | -           | \$ | -                   | \$ | -                                       |
| Capital Funds                 | \$   | 2,660,785             | \$  | -                     | \$  | -                      | \$ | 1,315,353          | \$ | -           | \$ | 1,315,353           | \$ | 1,345,432                               |
| Total Citywide                | \$ 1 | 121,985,706           | \$: | 33,278,508            | \$2 | 22,483,730             | \$ | 24,160,424         | \$ | 21,809,895  | \$ | 101,732,557         | \$ | 20,253,149                              |