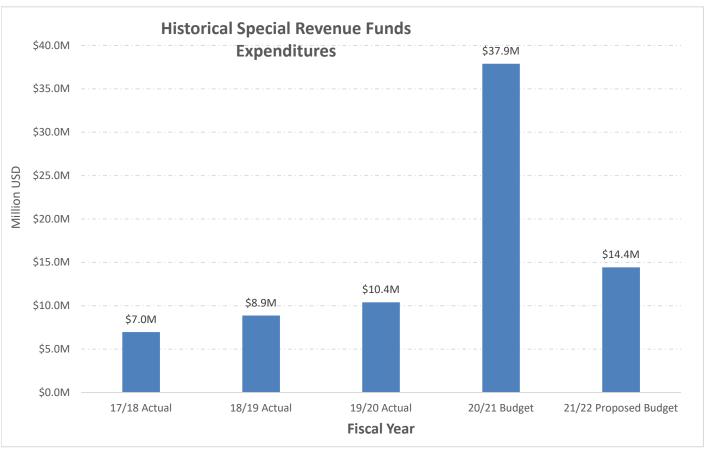

Special revenue funds are established to track and report funds assigned to specific purposes. All special revenue funds are budgeted based on projected revenues and are balanced. An example of Special revenue funds would be the Community Development Block Grant (CDBG) program. Internal service funds provide services to internal customers, including Information Services, Fleet, and Facilities. During the 2020/21 fiscal year, the Insurance Reserve Fund was reclassified to an internal service fund to reflect its role and utilization properly. Like enterprise funds, the internal service funds charge customers for services provided. Budgeted revenues are adequate to provide the City departments with essential internal services.