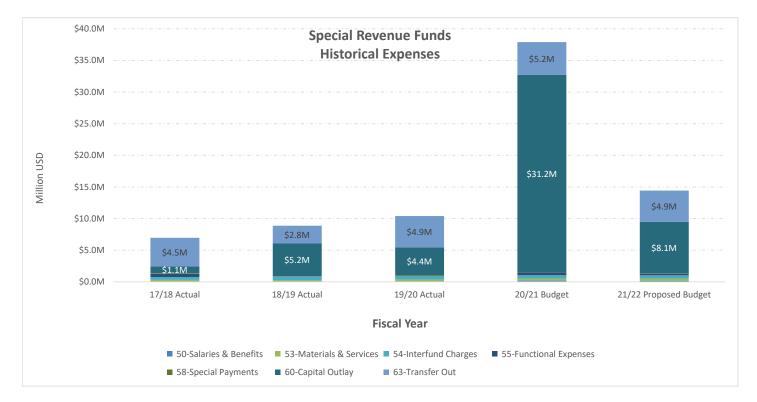

Special revenue funds are established to track and report funds assigned to specific purposes. All special revenue funds are budgeted based on projected revenues and are balanced. An example of Special revenue funds would be the Community Development Block Grant (CDBG) program. Internal service funds provide services to internal customers, including Information Services, Fleet, and Facilities. During the 2020/21 fiscal year, the Insurance Reserve Fund was reclassified to an internal service fund to reflect its role and utilization properly. Like enterprise funds, the internal service funds charge customers for services provided. Budgeted revenues are adequate to provide the City departments with essential internal services.