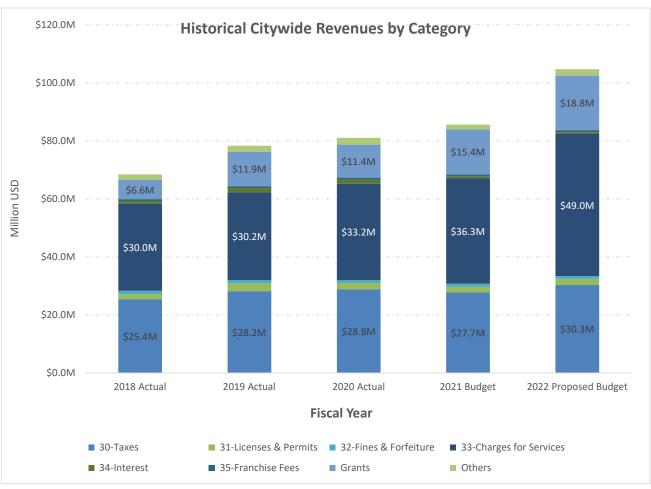

# CITYWIDE SUMMARY OF REVENUES, EXPENSES, AND CAPITAL EXPENDITURES

| Fund                          |      | Projected<br>Revenues |     | alaries &<br>Benefits |     | aterials &<br>Services | 0  | ther Oper.<br>Exp. | Ca | apital Exp. | l  | Proposed<br>Expend. | Тс | ontribution<br>(Appro. of)<br>Fund Bal. |
|-------------------------------|------|-----------------------|-----|-----------------------|-----|------------------------|----|--------------------|----|-------------|----|---------------------|----|-----------------------------------------|
| General Fund                  | \$   | 42,935,444            | \$2 | 24,834,187            | \$1 | 10,947,525             | \$ | 5,705,108          | \$ | 1,504,521   | \$ | 42,991,341          | \$ | (55,897)                                |
| Water                         |      | 15,545,432            |     | 2,120,803             |     | 1,978,094              |    | 3,238,306          |    | 3,460,233   |    | 10,797,436          |    | 4,747,996                               |
| Sewer                         |      | 13,868,816            |     | 2,389,762             |     | 1,888,849              |    | 4,672,914          |    | 5,583,106   |    | 14,534,631          |    | (665,815)                               |
| Solid Waste                   |      | 7,585,504             |     | 691,354               |     | 4,629,024              |    | 1,262,409          |    | 67,591      |    | 6,650,378           |    | 935,126                                 |
| Drain                         |      | 879,521               |     | 414,005               |     | 129,856                |    | 220,078            |    | -           |    | 763,939             |    | 115,582                                 |
| Airport                       |      | 725,380               |     | 158,576               |     | 114,266                |    | 338,379            |    | 1,087,000   |    | 1,698,221           |    | (972,841)                               |
| Transit                       |      | 5,275,712             |     | 522,051               |     | 1,630,346              |    | 546,202            |    | 189,866     |    | 2,888,465           |    | 2,387,247                               |
| Golf                          |      | 378,602               |     | -                     |     | -                      |    | 424,763            |    | 17,568      |    | 442,331             |    | (63,729)                                |
| Enterprise Funds              | \$   | 44,258,967            | \$  | 6,296,551             | \$1 | 10,370,435             | \$ | 10,703,051         | \$ | 10,405,364  | \$ | 37,775,401          | \$ | 6,483,566                               |
| Development Impact Fees       |      | 11,717,786            |     | -                     |     | 2                      |    | 441,472            |    | 1,175,513   |    | 1,616,987           |    | 10,100,799                              |
| State Gas                     |      | 5,037,273             |     | -                     |     | -                      |    | 2,890,722          |    | 1,196,617   |    | 4,087,339           |    | 949,934                                 |
| Measure T                     |      | 2,328,731             |     | -                     |     | -                      |    | 829,260            |    | 2,143,429   |    | 2,972,689           |    | (643,958)                               |
| Business Improvement District |      | 28,702                |     | -                     |     | 8                      |    | 26,389             |    | -           |    | 26,397              |    | 2,305                                   |
| Park Development              |      | -                     |     | -                     |     | -                      |    | -                  |    | -           |    | -                   |    | -                                       |
| Parking District              |      | 38,156                |     | 16,716                |     | 14,762                 |    | 3,264              |    | -           |    | 34,742              |    | 3,414                                   |
| Fed Aid Urban Grant           |      | 1,740,378             |     | -                     |     | 160,142                |    | -                  |    | 1,127,700   |    | 1,287,842           |    | 452,536                                 |
| Local Transportation          |      | 3,627,266             |     | -                     |     | -                      |    | 512,000            |    | 2,217,140   |    | 2,729,140           |    | 898,126                                 |
| Landscaping Assessment        |      | 425,601               |     | -                     |     | 33,862                 |    | 405,120            |    | -           |    | 438,982             |    | (13,381)                                |
| Supplemental LAW              |      | 309,073               |     | 78,501                |     | 66,115                 |    | -                  |    | -           |    | 144,616             |    | 164,457                                 |
| Intermodal                    |      | 129,959               |     | 7,901                 |     | 69,087                 |    | 44,219             |    | 19,511      |    | 140,718             |    | (10,759)                                |
| Economic Development          |      | 299,507               |     | -                     |     | 3,377                  |    | -                  |    | -           |    | 3,377               |    | 296,130                                 |
| Residential Rehab Housing     |      | 567,178               |     | 43,106                |     | 16,333                 |    | 304,398            |    | -           |    | 363,837             |    | 203,341                                 |
| Low-Moderate Income Housing   |      | 472,588               |     | 627                   |     | 228                    |    | 4,868              |    | 250,000     |    | 255,723             |    | 216,865                                 |
| CFD Special Revenue           |      | 440,813               |     | -                     |     | 4,930                  |    | 317,926            |    | -           |    | 322,856             |    | 117,957                                 |
| Special Revenue Funds         | \$   | 27,163,011            | \$  | 146,851               | \$  | 368,846                | \$ | 5,779,638          | \$ | 8,129,910   | \$ | 14,425,245          | \$ | 12,737,766                              |
| Fleet                         |      | 1,964,007             |     | 416,231               |     | 213,920                |    | 245,503            |    | 1,456,500   |    | 2,332,154           |    | (368,147                                |
| Facilites Maintenance         |      | 1,690,582             |     | 988,653               |     | 351,928                |    | 287,643            |    | -           |    | 1,628,224           |    | 62,358                                  |
| Technology                    |      | 1,312,910             |     | 596,035               |     | 231,076                |    | 124,128            |    | 313,600     |    | 1,264,839           |    | 48,071                                  |
| Internal Service Funds        | \$   | 4,967,499             | \$  | 2,000,919             | \$  | 796,924                | \$ | 657,274            | \$ | 1,770,100   | \$ | 5,225,217           | \$ | (257,718                                |
|                               |      | , ,                   |     |                       |     | ,                      |    | ,                  |    | , ,         |    | , ,                 |    |                                         |
| Debt                          | \$   | -                     | \$  | -                     | \$  | -                      | \$ | -                  | \$ | -           | \$ | -                   | \$ | -                                       |
| Capital Funds                 | \$   | 2,660,785             | \$  | -                     | \$  | -                      | \$ | 1,315,353          | \$ | -           | \$ | 1,315,353           | \$ | 1,345,432                               |
| Total Citywide                | \$ 1 | 121,985,706           | \$: | 33,278,508            | \$2 | 22,483,730             | \$ | 24,160,424         | \$ | 21,809,895  | \$ | 101,732,557         | \$ | 20,253,149                              |