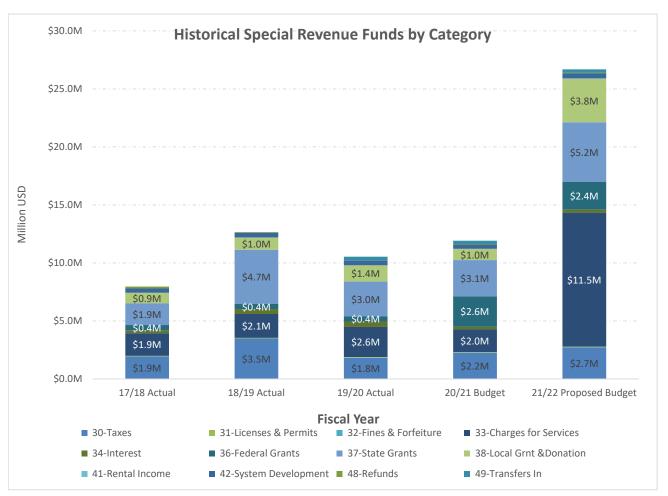

Special revenue funds are established to track and report funds assigned to specific purposes. All special revenue funds are budgeted based on projected revenues and are balanced. An example of Special revenue funds would be the Community Development Block Grant (CDBG) program. Internal service funds provide services to internal customers, including Information Services, Fleet, and Facilities. During the 2020/21 fiscal year, the Insurance Reserve Fund was reclassified to an internal service fund to reflect its role and utilization properly. Like enterprise funds, the internal service funds charge customers for services provided. Budgeted revenues are adequate to provide the City departments with essential internal services.