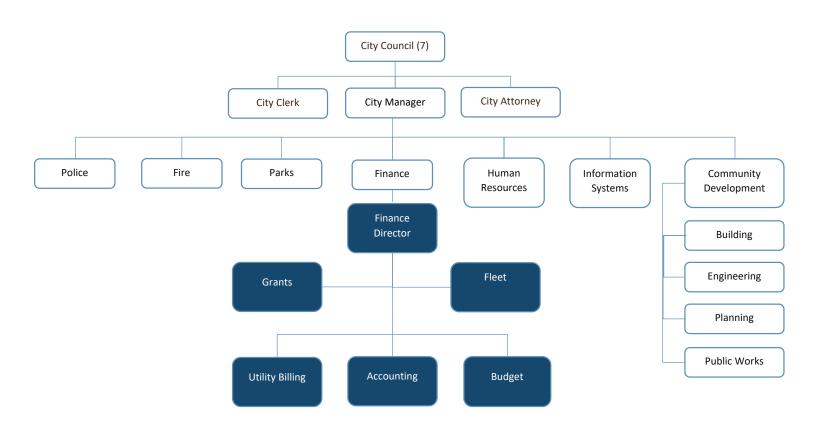

folio of grants and pursues ongoing additional grant resources from federal, state, and local government agencies for various City Departments, oversees the City's Transit Division, manages the Community Development Block Grant Program (CDBG), and oversees the Owner-Occupied Rehabilitation (OOR) Program and the Down-Payment Assistance Program (DAP).

#### **Budget Summary**

- The Fleet Division detail pages can be found in the Internal Service Fund section.
- The Utility Billing Division detail pages can be found in the corresponding Enterprise Fund section.
- The Grants Department detail pages can be found as the last section of the Special Revenue Funds Group.

#### **Department Staffing & Structure**

Please refer to the organization chart.

## Finance Department Organizational Chart



#### (10201200)

| Actual<br>2018/19           31-Licenses & Permits         833           Total 31-Licenses & Permits         \$833           32-Fines & Forfeiture         4208-Late Payment/Other Penalty         8,671           4551-Fines/Penalties for Violation         8           Total 32-Fines & Forfeiture         \$8,679           33-Charges for Services         4202-Application Fee         -           Total 33-Charges for Services         \$20,895           37-State Grants         \$60,235           4437-Mandated Cost Recovery         60,235           Total 37-State Grants         \$60,235           4438-Interfund Charges         \$466,300           4488-Interfund Charges         \$466,300           4488-Interfund Charges         \$466,300           48-Refunds         459,520