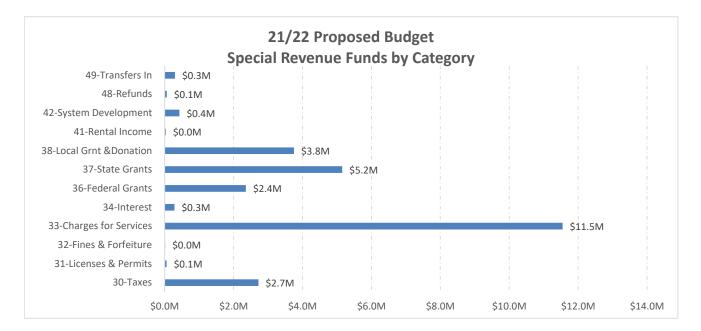

Special revenue funds are established to track and report funds assigned to specific purposes. All special revenue funds are budgeted based on projected revenues and are balanced. An example of Special revenue funds would be the Community Development Block Grant (CDBG) program. Internal service funds provide services to internal customers, including Information Services, Fleet, and Facilities. During the 2020/21 fiscal year, the Insurance Reserve Fund was reclassified to an internal service fund to reflect its role and utilization properly. Like enterprise funds, the internal service funds charge customers for services provided. Budgeted revenues are adequate to provide the City departments with essential internal services.