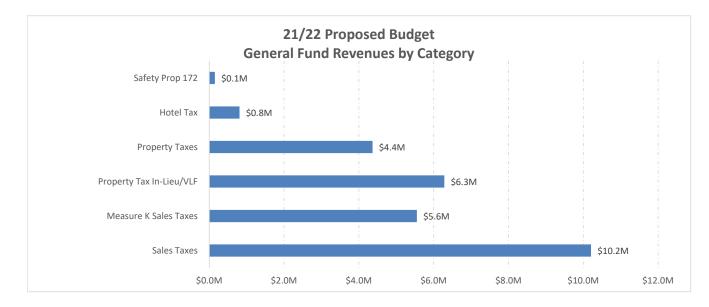

As we continue to move forward, the City now anticipates sales tax revenue to be \$1.2 Million greater than budgeted for FY 2020/21. The City is anticipating generating \$10.2M from Bradley-Burns uniform local sales tax and \$5.6M from Measure K. Sales tax comprises approximately 45.8% of the General Fund t operating revenues.

Property taxes and property tax in-lieu/VLF are forecast to increase slightly year over year, by approximately \$60k. Property values have increased, both in the residential and commercial arenas.

Unfortunately, while some revenues have increased, certain city expenses have as well. Property Liability Insurance is anticipated to increase by 26%, or \$389k. Unfunded Accrued Pensions Liability is expected to increase by 10.1%, or \$440k. Employee Health Insurance is projected to increase by approximately \$580k, and Senate Bill 1383 will increase solid waste costs. It is projected that fees will increase between 30%-40% over existing rates.

- This budget reflects the operating and capital activities of 5 General Funds, 8 Enterprise Funds, and 140 Special Revenue Funds, 4 Internal Service Funds, 4 Capital Projects Funds, 1 Debt Service Fund, 6 Fiduciary Funds, and approximately 293 full-time equivalent positions that provide the City's public safety, quality of life, infrastructure construction and maintenance, transportation and developmentrelated services, and the internal governance services that support them.
- The largest component of the budget is the General Fund.
- Capital Improvement Projects will be placed in separate accounts, apart from the General Fund.
- Measure K is projected to generate nearly \$5.6 million for public safety.
- Sales and use taxes are projected to generate \$10.2 million, while property taxes and property taxes inlieu/VLF are anticipated to be \$10.8 million.
- This budget does not address delinquent utility bills experienced during the pandemic.
- Projected Measure R revenue is not included considering that the Guidelines are still being considered.