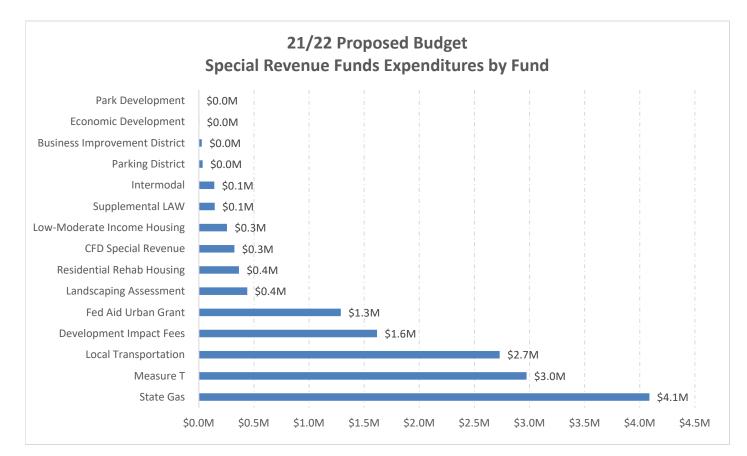

Special revenue funds are established to track and report funds assigned to specific purposes. All special revenue funds are budgeted based on projected revenues and are balanced. An example of Special revenue funds would be the Community Development Block Grant (CDBG) program. Internal service funds provide services to internal customers, including Information Services, Fleet, and Facilities. During the 2020/21 fiscal year, the Insurance Reserve Fund was reclassified to an internal service fund to reflect its role and utilization properly. Like enterprise funds, the internal service funds charge customers for services provided. Budgeted revenues are adequate to provide the City departments with essential internal services.