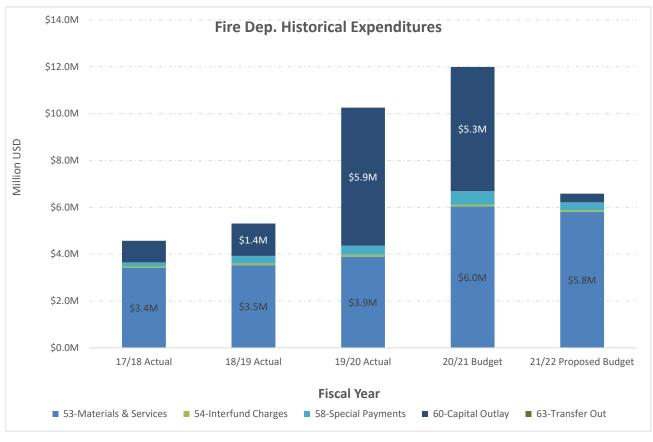

| 7,825        | 7,700        | 795          | -            | 7,500        |
| 58-Special Payments                  | 778          | 927          | 1,033        | 1,080        | 1,080        | 1,469        |
| 60-Capital Outlay                    | 53,387       | 24,176       | 100,911      | -            | 101,538      | 150,000      |
| 63-Transfer Out                      | -            | 19,116       | -            | 129,171      | -            | 139,514      |
| Total Parks Department (600)         | \$4,046,154  | \$3,954,330  | \$3,909,003  | \$3,123,835  | \$3,896,459  | \$4,750,571  |
| Total General Fund - Grants Expenses | \$37,559,408 | \$41,011,146 | \$46,447,137 | \$35,154,385 | \$39,634,373 | \$42,991,341 |









### City of Madera | 2021/2022 Operating Budget





2021/2022 Operating Budget | City of Madera

# Expenditrues by Organitational Unit

| 1                                       |              | <b>J</b>     |              |              | Change from 2 | 2021/22 |       |
|-----------------------------------------|--------------|--------------|--------------|--------------|---------------|---------|-------|
|                                         | Actual       | Actual       | Budgeted     | Budgeted     | Dollar        | Pct     | % of  |
| General Org List                        | 2018/19      | 2019/20      | 2020/21      | 2021/22      | Change        | Chg     | Total |
| 10200000-General Fund                   | -            | 297,410      | 285,000      | 297,410      | 12,410        | 4.4%    | .7%   |
| 10201000-City Council