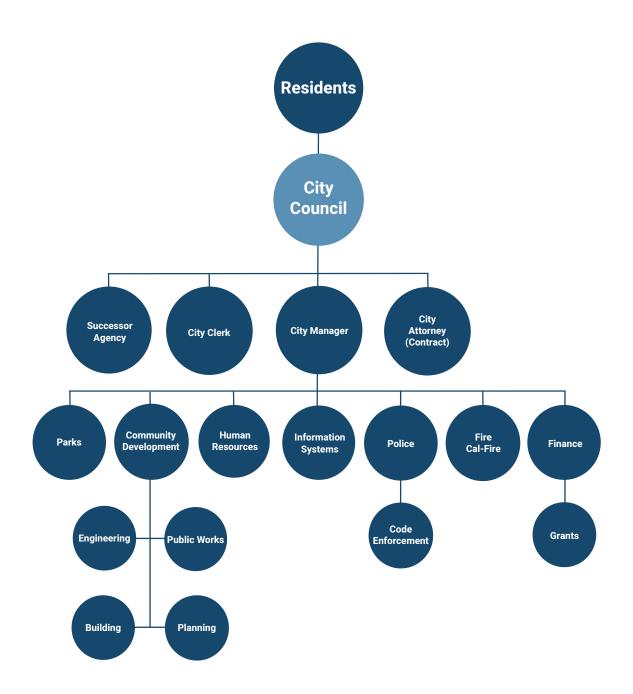

s to focus on issues that press local governments

 Continue to concentrate on communication and cooperative efforts with City residents

### **Department Fund Summary**

The Council is fully funded by the General Fund and does not anticipate generating any revenue in FY 2021/22.

The proposed budget includes the following expenses:

- \$15,000 for the New Mayor's and Council Members' Academy and the Mayor's and Council Members' Executive Forum. Should Councilmembers elect not to attend, said funds will be reallocated to the General Fund.
- \$800 per Council member, for a total of \$5,600 for expenses related to travel, meetings, etc.

### **Department Staffing & Structure**

The Council is elected by district sans the Mayor which is elected at large.

# City Council Organizational Chart



### (10201000)

## City Council

|                                          | Actual<br>2018/19 | Actual 2019/20 | Budgeted<br>2020/21 | 11Mo Actual<br>2020/21 | Projection<br>2020/21 | Budgeted<br>2021/22 |
|------------------------------------------|-------------------|----------------|---------------------|------------------------|-----------------------|---------------------|
| 40-Interfund Charges                     |                   |                |                     |                        |                       |                     |
| 4348-Interfund Chg AdminOH/ICR           | 27,592            | 27,592         | 27,592              | 27,592                 | 27,592                | 27,592              |
| Total 40-Interfund Charges               | \$27,592          |