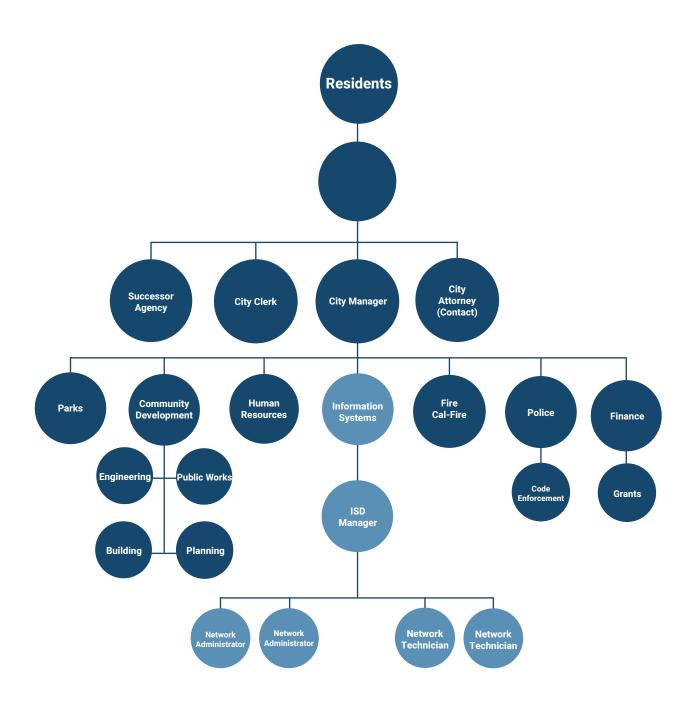

the Storage Area Network for fast off-site backups (approximate savings of \$50,000)
- Competitive bidding and individualized quotes (approximate savings of \$150,000 -135,000)
- Preventative maintenance (savings are undeterminable)
- Preventative user phishing training, timely security patches, A.I. Virus Protection, and Firewall configuration updating. (savings are undeterminable and substantial)

#### **Department Fund Summary**

The Information Services Manager is a department head level position and reports directly to the City Manager. All other members of the Information Services Department report directly to the Information Services Manager. The other positions include two Network Administrators and two Network Technicians.

# Information Services Department Organizational Chart



|                                     | Actual<br>2018/19 | Actual<br>2019/20 | Budgeted<br>2020/21 | 11Mo Actual<br>2020/21 | Projection<br>2020/21 | Budgeted<br>2021/22 |
|-------------------------------------|-------------------|-------------------|---------------------|------------------------|-----------------------|---------------------|
| 40-Interfund Charges                |                   |                   |                     |                        |                       |                     |
| 4350-Interfund Chg Computer Replace | 1,294,129         | 1,312,910         | 1,294,129           | 1,281,605              | 1,294,129             | 1,312,910           |
| Total 40-Interfund Charges          | \$1,294,129       | \$1,312,910       | \$1,294,129         | \$1,