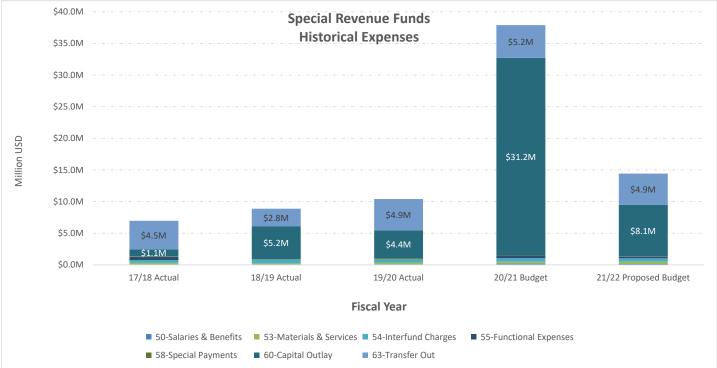

Special revenue funds are established to track and report funds assigned to specific purposes. All special revenue funds are budgeted based on projected revenues and are balanced. An example of Special revenue funds would be the Community Development Block Grant (CDBG) program. Internal service funds provide services to internal customers, including Information Services, Fleet, and Facilities. During the 2020/21 fiscal year, the Insurance Reserve Fund was reclassified to an internal service fund to reflect its role and utilization properly. Like enterprise funds, the internal service funds charge customers for services provided. Budgeted revenues are adequate to provide the City departments with essential internal services.