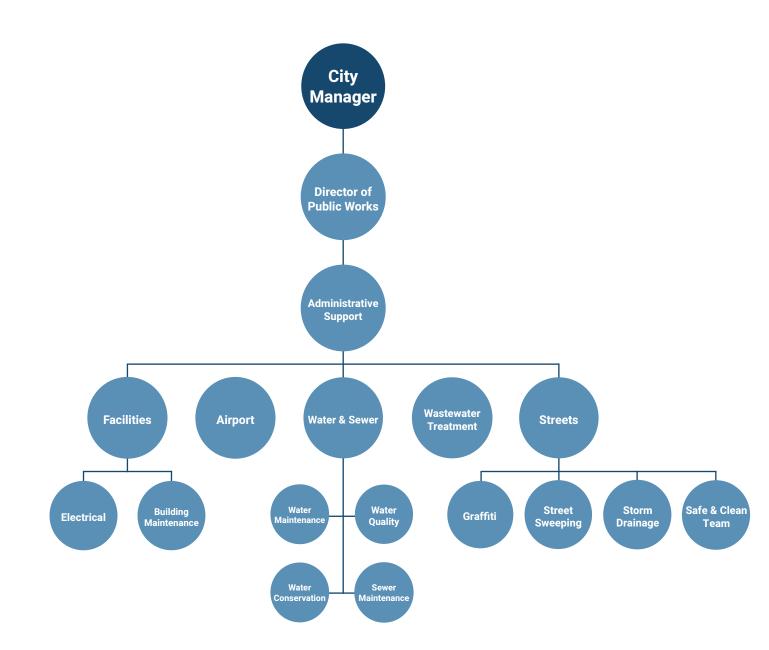

represent various CalRecycle grants the City receives from the state for recycling programs.

#### **Facilities**

Facilities is an Internal Service Fund. It receives Gas Tax revenue to offset the cost of maintaining streetlights and traffic signals. The remainder of the costs are then split proportionately throughout each department in the City.

#### **Budget Summary**

- For budget details for the following, please refer to "Enterprise Revenues" section of this report.
- For budget details for the following, please refer to "Special Revenues" section of this report.
- For budget details for the following, please refer to "Interfund Revenues" section of this report.

#### **Department Staffing & Structure**

Refer to organizational chart.

# Public Works Department Organizational Chart



#### (10203010)

#### PW - Streets

| (10203010)                                                          |                   |                  |                                              |                        |                       |                     |
|---------------------------------------------------------------------|-------------------|------------------|----------------------------------------------|------------------------|-----------------------|---------------------|
|                                                                     | Actual<br>2018/19 | Actual 2019/20   | Budgeted<br>2020/21                          | 11Mo Actual<br>2020/21 | Projection<br>2020/21 | Budgeted<br>2021/22 |
| 37-State Grants                                                     |