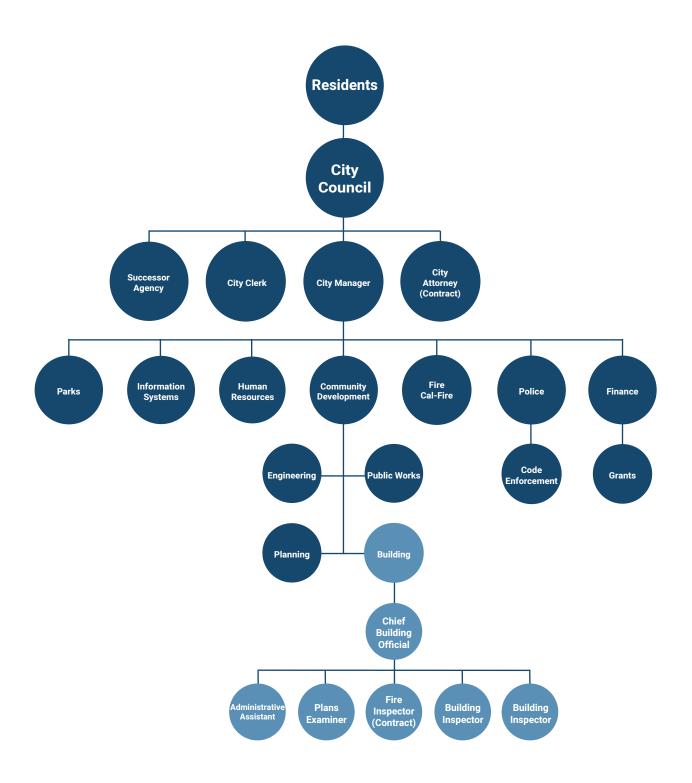

ht business days for 75 percent of back checks

#### **Annual Inspections**

The following table highlights the number of inspections and inspection stops.

| Workload Indicators  |        |        |  |  |  |  |  |  |  |
|----------------------|--------|--------|--|--|--|--|--|--|--|
|                      | 2020   | 2021   |  |  |  |  |  |  |  |
| Building Inspections | 12,033 | 12,686 |  |  |  |  |  |  |  |
| Inspection Stops     | 4,838  | 4,759  |  |  |  |  |  |  |  |

#### **Department Fund Summary**

The Building Division has five budgeted positions, of which four are currently filled. One additional contracted position, the Fire Consultant, conducts review of plans for compliance with both the California Fire Code and the Building Code.

## Building Department Organizational Chart



### Building

| (10204200)                          |                   |                   |                     |                        | Dananig               |                     |
|-------------------------------------|-------------------|-------------------|---------------------|------------------------|-----------------------|---------------------|
|                                     | Actual<br>2018/19 | Actual<br>2019/20 | Budgeted<br>2020/21 | 11Mo Actual<br>2020/21 | Projection<br>2020/21 | Budgeted<br>2021/22 |
| 31-Licenses & Permits               | 2010/19           | 2019/20           | 2020/21             | 2020/21                | 2020/21               | 2021/22             |
| 4100-Permit Fees                    | (5,163)           | 1,746             | 40,000