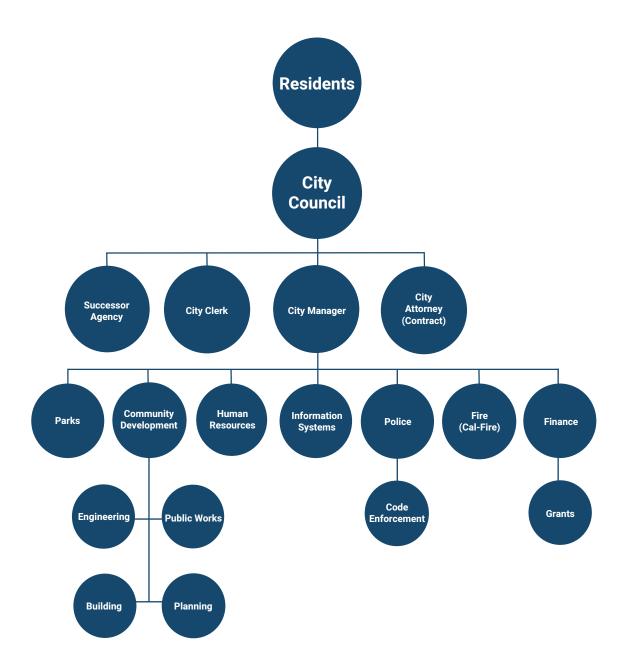

al social environment, we will take what we learned during the pandemic and incorporate it into our ongoing operations and culture.

Finally, I would like to thank the City Council for your leadership. Community members are confident that their City is well-run, and their well-being is our top priority. With your ongoing support, we will continue to provide excellent customer service as we strive to become the City of tomorrow.



Respectfully submitted,

Auld Rodig -

Arnoldo Rodriguez City Manager



# THIS PAGE IS INTENTIONALLY LEFT BLANK

# ABOUT MADERA

City Organization oards & Commissions City Map At a Glance Early History Residents Home & Family Stats Climate Local Government Parks Infrastructure Police Fire Local Economy Major Employers

# **City of Madera** Organizational Chart



# **Boards & Commissions**

#### Local Appointment List (Pursuant to California Government Code Section 54972)

On or before December 31 of each year, each legislative body shall prepare an appointments list of all regular and ongoing boards, commissions, and committees which are appointed by the legislative body of the local agency. This list shall be known as the Local Appointments List. The list shall contain the following information: (a) A list of all appointive terms which will expire during the next calendar year, with the name of the incumbent appointee, the date of appointment, the date the term expires, and the necessary qualifications for the position, (b) A list of all boards, commissions, and committees whose members serve at the pleasure of the legislative body, and the nec