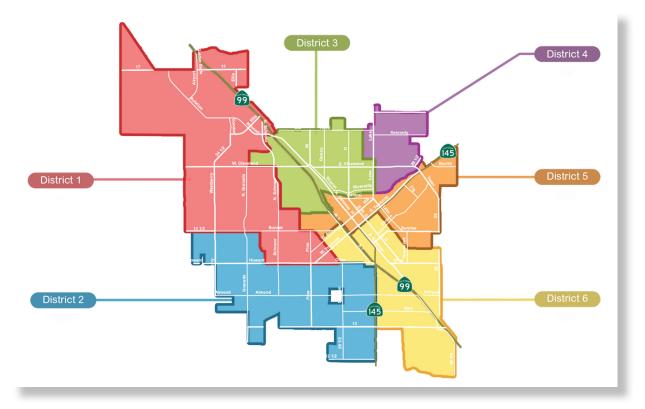

#### **Districts**

The City Council consists of an elected mayor and six elected council members. Each serves a four-year term. Council members are elected by district, whereas the Mayor is elected at large or citywide.

#### The Six City Council Districts of Madera

#### View a detailed district map at madera.gov/districts