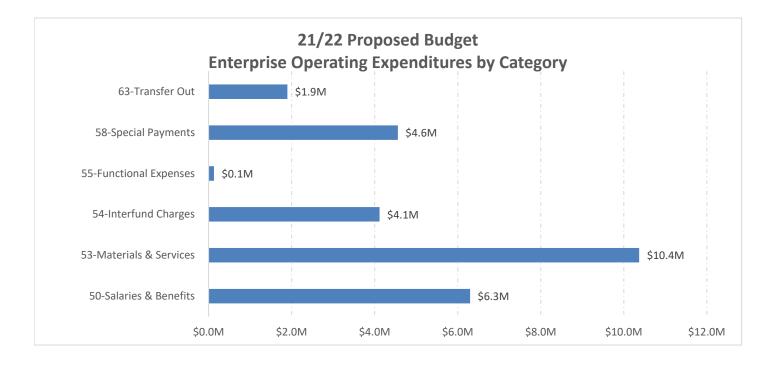

# **ENTERPRISE FUNDS**

Enterprise funds are municipal services that are funded through fees charged partly or wholly to cover the costs of the services provided. Enterprise activities are roughly analogous to a private sector business; however are not run for profit. The fees collected must be used on operating and/or capital expenditures directly related to the enterprise for which they were collected, such as water, sewer, or street sweeping. Table 2 provides a summary of the funds.

| Table 2: Enterprise Funds for FY 2021/22 |                    |                       |  |  |  |  |
|------------------------------------------|--------------------|-----------------------|--|--|--|--|
|                                          |                    |                       |  |  |  |  |
| Description                              | Projected Revenues | Proposed Expenditures |  |  |  |  |
| Water Fund                               | \$15,545,432       | \$10,797,436          |  |  |  |  |
| Sewer Fund                               | \$13,868,816       | \$14,534,631          |  |  |  |  |
| Airport Fund                             | \$724,787          | \$1,698,221           |  |  |  |  |
| Golf Course                              | \$378,602          | \$442,331             |  |  |  |  |
| Dial-A-Ride                              | \$1,237,848        | \$1,410,173           |  |  |  |  |
| Fixed Route                              | \$4,037,864        | \$1,478,292           |  |  |  |  |
| Airport Develop Fund                     | \$593              | \$-                   |  |  |  |  |
| Drainage                                 | \$879,521          | \$763,939             |  |  |  |  |
| Solid Waste                              | \$7,585,504        | \$6,650,378           |  |  |  |  |
| Total General Fund                       | \$44,258,967       | \$37,775,401          |  |  |  |  |