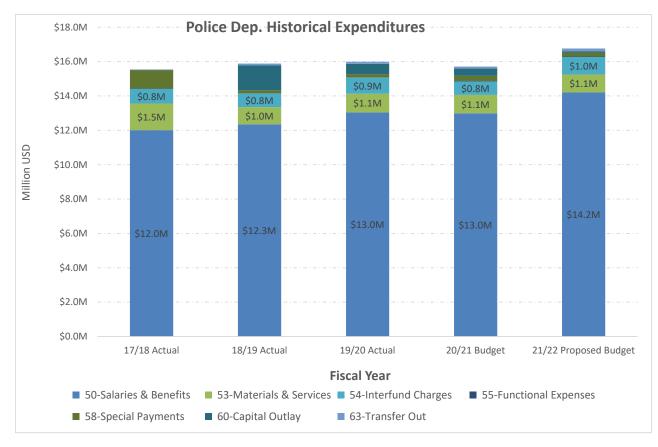

# Madera Police

### **39 Police** Vehicles

Madera PD has 16 marked patrol vehicles, eight code enforcement vehicles, five traffic enforcement motorcycles, five unmarked detective vehicles, and five administration vehicles.

### 3 K-9 Units

The Madera PD welcomed a new K9 to their ranks this year. These dogs help human officers take a bit out of crime.

### 71 Sworn Officers

This includes specialized units, such as SWAT, SIU, and Community Outreach. The Police Department also has 35 civilian employees.

### 60,432 Events

Madera PD responded to 6,201 more events, compared to last fiscal year's 54,231 events.