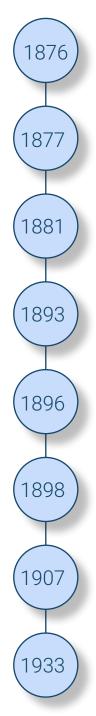

On October 11, 1876, the idea for the City of Madera was frst discussed in the newspaper, the Fresno Expositor.

At a public meeting on March 21, 1877, attendees decided a school building should be built. There was also a drought throughout the San Jaoquin Valley during this time.

A disastrous fire completely destroyed the lumberyards in Madera, almost ridding the town of the lumber industry entirely.

Madera County officially became a county in the State of California on May 16, 1893.

Madera began construction on a new courthouse, jail, zoo, and county park. Madera also became the county seat this year.

In March, Madera's first Chamber of Commerce was formed. Forty-nine men paid \$2.50 charter membership dues.

Madera is officially founded on March 27, 1907. Citizens of Madera held a centennial celebration on March 27, 2007.

After 50 million board feet of timber, the lumber industry era ended in Madera. Farmwork became Madera's new main industry and revenue source.