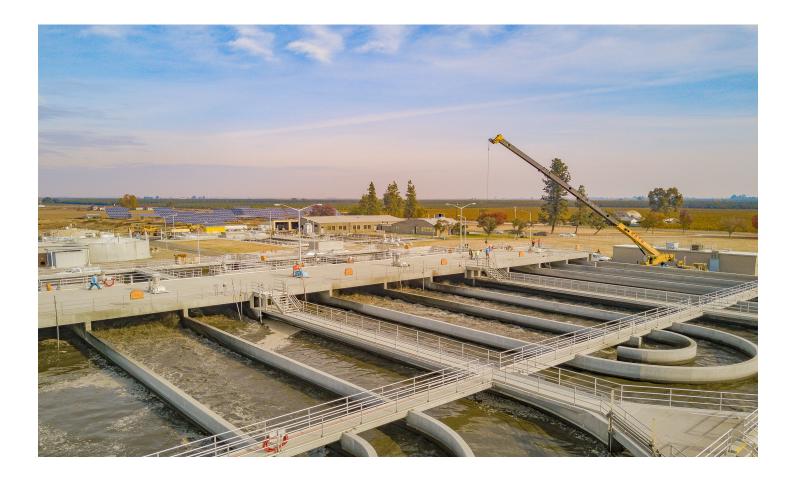

The Citywide budget includes many enterprise, internal service, and special revenue funds that operate with adequate revenue to sustain necessary operating and capital needs; however, some have incurred structural deficits with ongoing revenues insufficient to cover ongoing expenses. Specifically, the Sewer, Water, and Drainage funds require millions of dollars to fund complex projects over the following years, impacting rates with increases between 5% to 30%, depending on funding sources. In these situations, staff will continue to provide recommendations to Council during the ordinary course of business to address operating deficits.