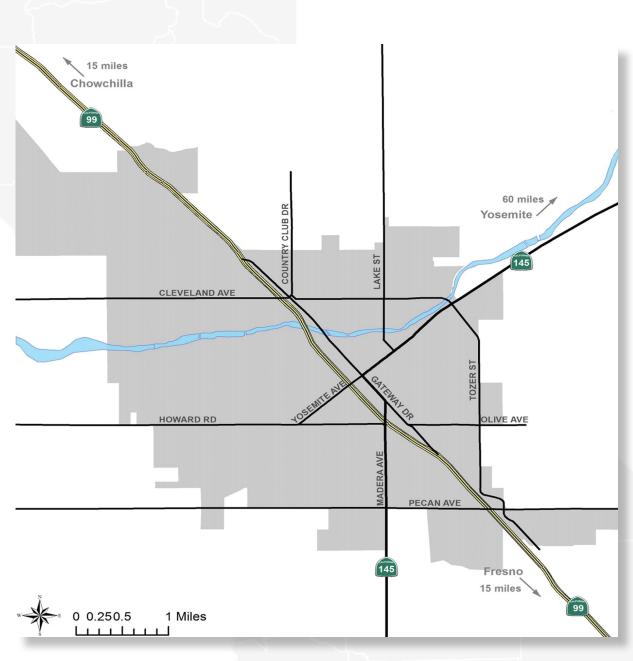

ent plan; review, modify transit system proposals.

**YOUTH COMMISSION:** Two-year term. The Commission consists of seven members. Each member of the City Council shall appoint one member to the Commission from their district; the Mayor shall appoint one member from the city-at-large. The Commission meets on the second Wednesday of each month at 5:00 p.m.

**Responsibilities Include**: Serves in an advisory capacity to the City Council about public safety, job opportunities for youth, recreation activities for youth, opportunities for effective participation by youth in governmental process, and changes in city regulations that are necessary to improve the social, economic, educational, recreational advantages, health and well-being of youth.

# Madera City Map

"The Heart of California"





# Madera at a Glance

Source: Madera Chamber of Commerce and United States Census Bureau QuickFacts



#### Madera, California

The City of Madera is located in California's stunning Central Valley. Featuring a balanced climate that serves as the perfect host to some of the nation's finest agricultural operations, Madera is also within close proximity to cherished world treasures such as Yosemite National Park, the Sierra Nevada Mountain Range, and attractions that run along the Pacific coastline. Madera is the perfect combination of the best California has to offer.

Located in Madera County

Established in 1907





# The Early History of Madera

rce: Madera Chamber of Commerce



William H. Thurman founded the City of Madera and is thus known as the "Father of Madera." He founded th