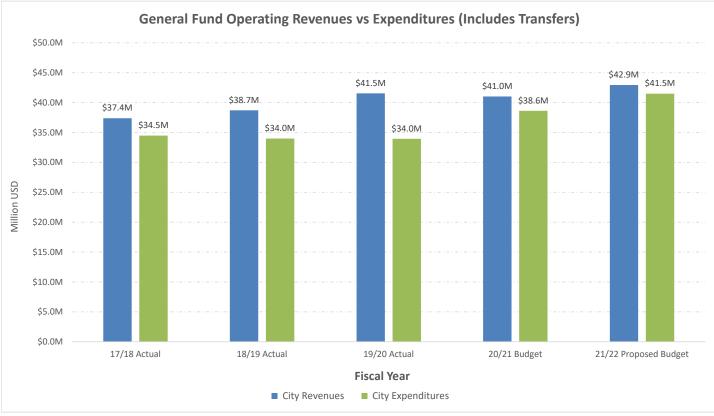

The following table identifies the proposed General Fund operating budget and Measure K.

| Table 1: General Fund & Measure K for FY 2020/21 |                    |                       |  |  |  |  |  |
|--------------------------------------------------|--------------------|-----------------------|--|--|--|--|--|
| Description                                      | Projected Revenues | Proposed Expenditures |  |  |  |  |  |
| General Fund                                     | \$37,316,681       | \$38,222,681          |  |  |  |  |  |
| Measure K - Police                               | \$2,843,648        | \$2,378,616           |  |  |  |  |  |
| Measure K - Fire                                 | \$2,775,115        | \$2,390,044           |  |  |  |  |  |

Although the past year has been an unprecedented one with the onset of COVID-19, the City of Madera is pleased to share the budget revenues and expenses as proposed represent a net surplus for 2021/22 General Fund of approximately \$278k. Per Council direction, this includes a \$906k transfer from the unallocated balance in the General Fund to pay the increase in health insurance premiums and one-time pay to the bargaining unit groups.

#### Presenting a Balanced Budget

I understand that a balanced budget is one of the Council's highest priorities. In my review, each department, including Finance Department staff and myself, examined projected revenues and proposed expenses. The result is a budget where projected operational revenues slightly exceed anticipated projected operational expenses.