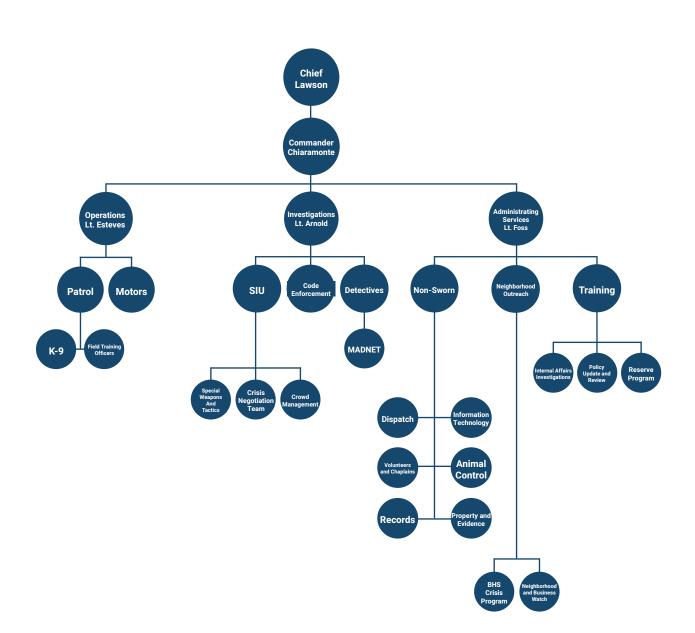

# Madera Police

### **39 Police** Vehicles

Madera PD has 16 marked patrol vehicles, eight code enforcement vehicles, five traffic enforcement motorcycles, five unmarked detective vehicles, and five administration vehicles.

### 3 K-9 Units

The Madera PD welcomed a new K9 to their ranks this year. These dogs help human officers take a bit out of crime.

### 71 Sworn Officers

This includes specialized units, such as SWAT, SIU, and Community Outreach. The Police Department also has 35 civilian employees.

### 60,432 Events

Madera PD responded to 6,201 more events, compared to last fiscal year's 54,231 events.