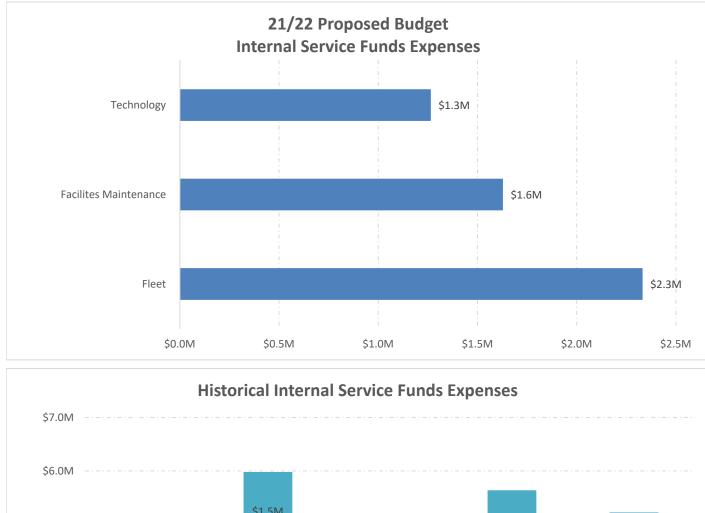

Special revenue funds are established to track and report funds assigned to specific purposes. All special revenue funds are budgeted based on projected revenues and are balanced. An example of Special revenue funds would be the Community Development Block Grant (CDBG) program. Internal service funds provide services to internal customers, including Information Services, Fleet, and Facilities. During the 2020/21 fiscal year, the Insurance Reserve Fund was reclassified to an internal service fund to reflect its role and utilization properly. Like enterprise funds, the internal service funds charge customers for services provided. Budgeted revenues are adequate to provide the City departments with essential internal services.

# CITYWIDE SUMMARY OF REVENUES, EXPENSES, AND CAPITAL EXPENDITURES

| Fund                          |      | Projected<br>Revenues |     | alaries &<br>Benefits |     | aterials &<br>Services | 0  | ther Oper.<br>Exp. | Ca | apital Exp. | l  | Proposed<br>Expend. | Тс | ontribution<br>(Appro. of)<br>Fund Bal. |
|-------------------------------|------|-----------------------|-----|-----------------------|-----|------------------------|----|--------------------|----|-------------|----|---------------------|----|-----------------------------------------|
| General Fund                  | \$   | 42,935,444            | \$2 | 24,834,187            | \$1 | 10,947,525             | \$ | 5,705,108          | \$ | 1,504,521   | \$ | 42,991,341          | \$ | (55,897)                                |
| Water                         |      | 15,545,432            |     | 2,120,803             |     | 1,978,094              |    | 3,238,306          |    | 3,460,233   |    | 10,797,436          |    | 4,747,996                               |
| Sewer                         |      | 13,868,816            |     | 2,389,762             |     | 1,888,849              |    | 4,672,914          |    | 5,583,106   |    | 14,534,631          |    | (665,815)                               |
| Solid Waste                   |      | 7,585,504             |     | 691,354               |     | 4,629,024              |    | 1,262,409          |    | 67,591      |    | 6,650,378           |    | 935,126                                 |
| Drain                         |      | 879,521               |     | 414,005               |     | 129,856                |    | 220,078            |    | -           |    | 763,939             |    | 115,582                                 |
| Airport                       |      | 725,380               |     | 158,576               |     | 114,266                |    | 338,379            |    | 1,087,000   |    | 1,698,221           |    | (972,841)                               |
| Transit                       |      | 5,275,712             |     | 522,051               |     | 1,630,346              |    | 546,202            |    | 189,866     |    | 2,888,465           |    | 2,387,247                               |
| Golf                          |      | 378,602               |     | -                     |     | -                      |    | 424,763            |    | 17,568      |    | 442,331             |    | (63,729)                                |
| Enterprise Funds              | \$   | 44,258,967            | \$  | 6,296,551             | \$1 | 10,370,435             | \$ | 10,703,051         | \$ | 10,405,364  | \$ | 37,775,401          | \$ | 6,483,566                               |
| Development Impact Fees       |      | 11,717,786            |     | -                     |     | 2                      |    | 441,472            |    | 1,175,513   |    | 1,616,987           |    | 10,100,799                              |
| State Gas                     |      | 5,037,273             |     | -                     |     | -                      |    | 2,890,722          |    | 1,196,617   |    | 4,087,339           |    | 949,934                                 |
| Measure T                     |      | 2,328,731             |     | -                     |     | -                      |    | 829,260            |    | 2,143,429   |    | 2,972,689           |    | (643,958)                               |
| Business Improvement District |      | 28,702                |     | -                     |     | 8                      |    | 26,389             |    | -           |    | 26,397              |    | 2,305                                   |
| Park Development              |      | -                     |     | -                     |     | -                      |    | -                  |    | -           |    | -                   |    | -                                       |
| Parking District              |      | 38,156                |     | 16,716                |     | 14,762                 |    | 3,264              |    | -           |    | 34,742              |    | 3,414                                   |
| Fed Aid Urban Grant           |      | 1,740,378             |     | -                     |     | 160,142                |    | -                  |    | 1,127,700   |    | 1,287,842           |    | 452,536                                 |
| Local Transportation          |      | 3,627,266             |     | -                     |     | -                      |    | 512,000            |    | 2,217,140   |    | 2,729,140           |    | 898,126                                 |
| Landscaping Assessment        |      | 425,601               |     | -                     |     | 33,862                 |    | 405,120            |    | -           |    | 438,982             |    | (13,381)                                |
| Supplemental LAW              |      | 309,073               |     | 78,501                |     | 66,115                 |    | -                  |    | -           |    | 144,616             |    | 164,457                                 |
| Intermodal                    |      | 129,959               |     | 7,901                 |     | 69,087                 |    | 44,219             |    | 19,511      |    | 140,718             |    | (10,759)                                |
| Economic Development          |      | 299,507               |     | -                     |     | 3,377                  |    | -                  |    | -           |    | 3,377               |    | 296,130                                 |
| Residential Rehab Housing     |      | 567,178               |     | 43,106                |     | 16,333                 |    | 304,398            |    | -           |    | 363,837             |    | 203,341                                 |
| Low-Moderate Income Housing   |      | 472,588               |     | 627                   |     | 228                    |    | 4,868              |    | 250,000     |    | 255,723             |    | 216,865                                 |
| CFD Special Revenue           |      | 440,813               |     | -                     |     | 4,930                  |    | 317,926            |    | -           |    | 322,856             |    | 117,957                                 |
| Special Revenue Funds         | \$   | 27,163,011            | \$  | 146,851               | \$  | 368,846                | \$ | 5,779,638          | \$ | 8,129,910   | \$ | 14,425,245          | \$ | 12,737,766                              |
| Fleet                         |      | 1,964,007             |     | 416,231               |     | 213,920                |    | 245,503            |    | 1,456,500   |    | 2,332,154           |    | (368,147                                |
| Facilites Maintenance         |      | 1,690,582             |     | 988,653               |     | 351,928                |    | 287,643            |    | -           |    | 1,628,224           |    | 62,358                                  |
| Technology                    |      | 1,312,910             |     | 596,035               |     | 231,076                |    | 124,128            |    | 313,600     |    | 1,264,839           |    | 48,071                                  |
| Internal Service Funds        | \$   | 4,967,499             | \$  | 2,000,919             | \$  | 796,924                | \$ | 657,274            | \$ | 1,770,100   | \$ | 5,225,217           | \$ | (257,718                                |
|                               |      | , ,                   |     |                       |     | ,                      |    | ,                  |    | , ,         |    | , ,                 |    |                                         |
| Debt                          | \$   | -                     | \$  | -                     | \$  | -                      | \$ | -                  | \$ | -           | \$ | -                   | \$ | -                                       |
| Capital Funds                 | \$   | 2,660,785             | \$  | -                     | \$  | -                      | \$ | 1,315,353          | \$ | -           | \$ | 1,315,353           | \$ | 1,345,432                               |
| Total Citywide                | \$ 1 | 121,985,706           | \$: | 33,278,508            | \$2 | 22,483,730             | \$ | 24,160,424         | \$ | 21,809,895  | \$ | 101,732,557         | \$ | 20,253,149                              |