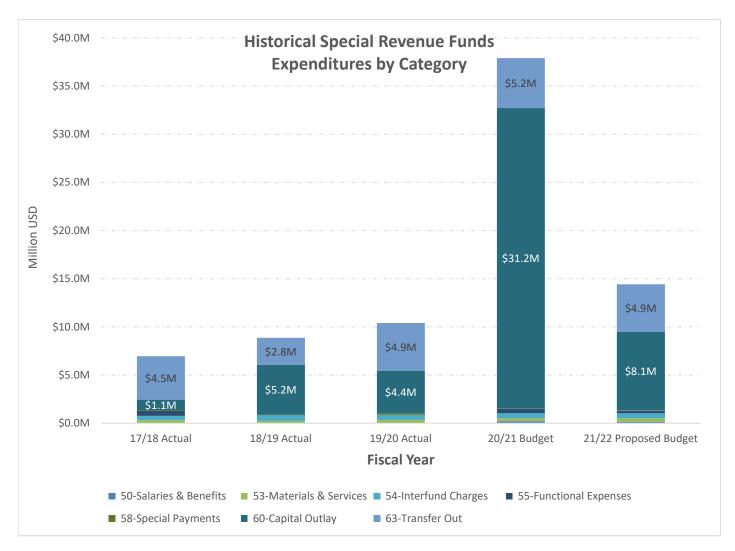

Special revenue funds are established to track and report funds assigned to specific purposes. All special revenue funds are budgeted based on projected revenues and are balanced. An example of Special revenue funds would be the Community Development Block Grant (CDBG) program. Internal service funds provide services to internal customers, including Information Services, Fleet, and Facilities. During the 2020/21 fiscal year, the Insurance Reserve Fund was reclassified to an internal service fund to reflect its role and utilization properly. Like enterprise funds, the internal service funds charge customers for services provided. Budgeted revenues are adequate to provide the City departments with essential internal services.