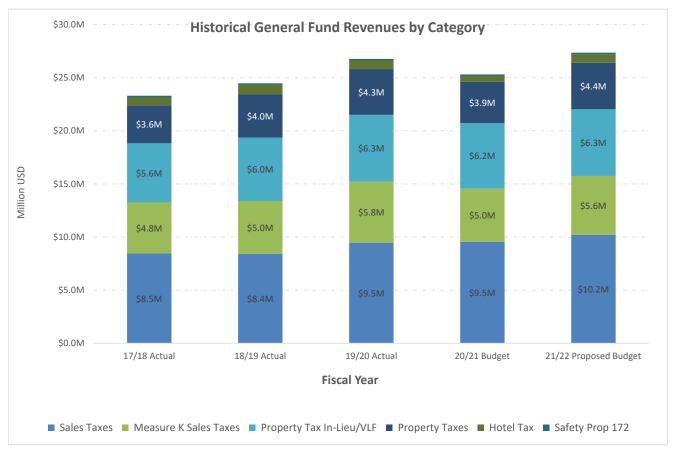

# 1. Revenues:

- Projected Retail Sales & Use Tax: \$10.2 million
- Measure K: \$5.6 million
- Transient Occupancy Tax (hotel tax): \$808k
- Property tax in-lieu: \$6.3 million
- Property tax: \$4.4 million
- Golf course revenue: \$72.5k
- Business license revenue: \$474k
- Cable franchise tax: \$309k
- Electric franchise tax: \$383k
- Interest earned on investments will decrease by at least 20 percent

As we continue to move forward, the City now anticipates sales tax revenue to be \$1.2 Million greater than budgeted for FY 2020/21. The City is anticipating generating \$10.2M from Bradley-Burns uniform local sales tax and \$5.6M from Measure K. Sales tax comprises approximately 45.8% of the General Fund t operating revenues.

Property taxes and property tax in-lieu/VLF are forecast to increase slightly year over year, by approximately \$60k. Property values have increased, both in the residential and commercial arenas.

Unfortunately, while some revenues have increased, certain city expenses have as well. Property Liability Insurance is anticipated to increase by 26%, or \$389k. Unfunded Accrued Pensions Liability is expected to increase by 10.1%, or \$440k. Employee Health Insurance is projected to increase by approximately \$580k, and Senate Bill 1383 will increase solid waste costs. It is projected that fees will increase between 30%-40% over existing rates.