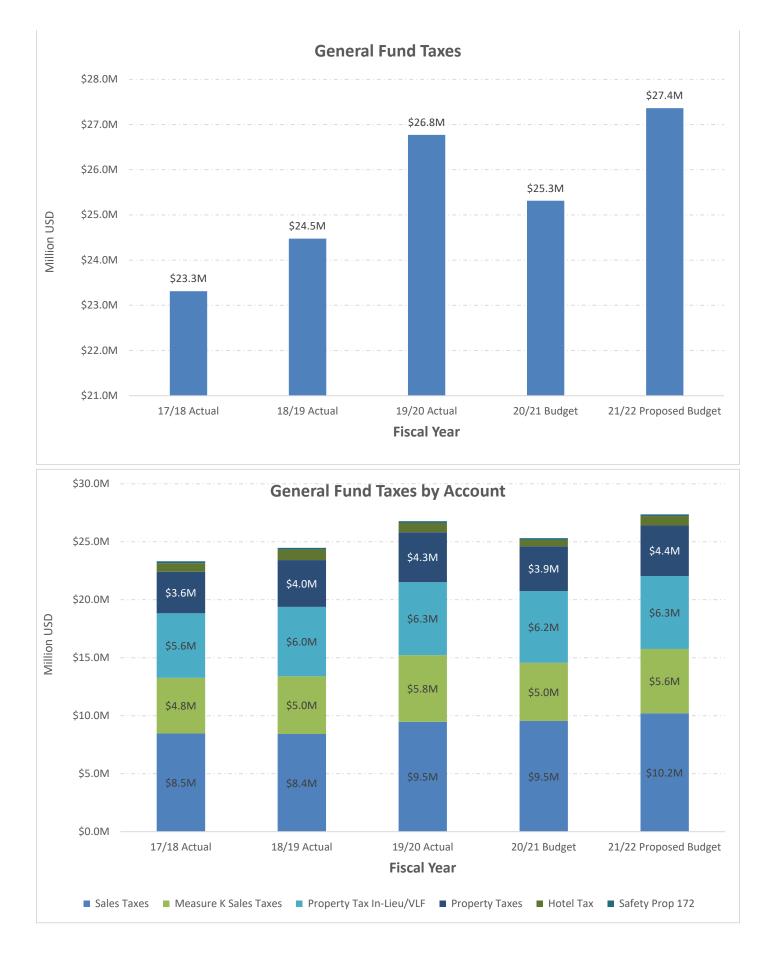

# 1. Revenues:

- Projected Retail Sales & Use Tax: \$10.2 million
- Measure K: \$5.6 million
- Transient Occupancy Tax (hotel tax): \$808k
- Property tax in-lieu: \$6.3 million
- Property tax: \$4.4 million
- Golf course revenue: \$72.5k
- Business license revenue: \$474k
- Cable franchise tax: \$309k
- Electric franchise tax: \$383k
- Interest earned on investments will decrease by at least 20 percent

As we continue to move forward, the City now anticipates sales tax revenue to be \$1.2 Million greater than budgeted for FY 2020/21. The City is anticipating generating \$10.2M from Bradley-Burns uniform local sales tax and \$5.6M from Measure K. Sales tax comprises approximately 45.8% of the General Fund t operating revenues.

Property taxes and property tax in-lieu/VLF are forecast to increase slightly year over year, by approximately \$60k. Property values have increased, both in the residential and commercial arenas.

Unfortunately, while some revenues have increased, certain city expenses have as well. Property Liability Insurance is anticipated to increase by 26%, or \$389k. Unfunded Accrued Pensions Liability is expected to increase by 10.1%, or \$440k. Employee Health Insurance is projected to increase by approximately \$580k, and Senate Bill 1383 will increase solid waste costs. It is projected that fees will increase between 30%-40% over existing rates.