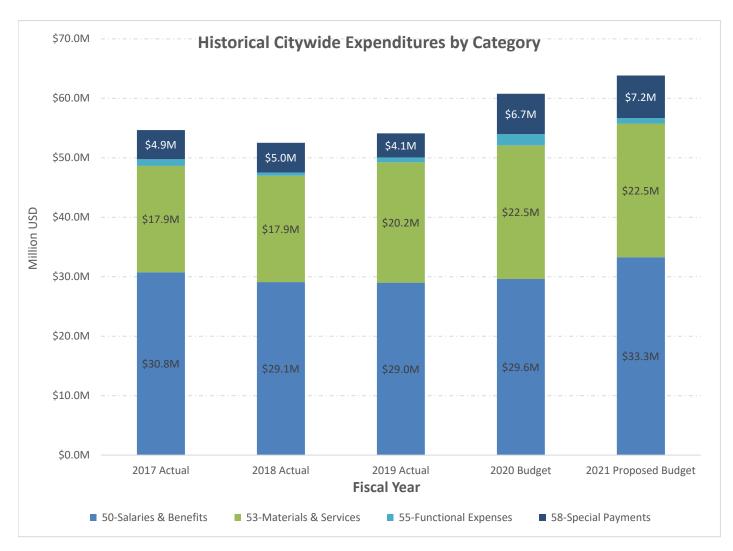

# CITYWIDE SUMMARY OF REVENUES, EXPENSES, AND CAPITAL EXPENDITURES

| Fund                          |      | Projected<br>Revenues |     | alaries &<br>Benefits |     | aterials &<br>Services | 0  | ther Oper.<br>Exp. | Ca | apital Exp. | l  | Proposed<br>Expend. | Тс | ontribution<br>(Appro. of)<br>Fund Bal. |
|-------------------------------|------|-----------------------|-----|-----------------------|-----|------------------------|----|--------------------|----|-------------|----|---------------------|----|-----------------------------------------|
| General Fund                  | \$   | 42,935,444            | \$2 | 24,834,187            | \$1 | 10,947,525             | \$ | 5,705,108          | \$ | 1,504,521   | \$ | 42,991,341          | \$ | (55,897)                                |
| Water                         |      | 15,545,432            |     | 2,120,803             |     | 1,978,094              |    | 3,238,306          |    | 3,460,233   |    | 10,797,436          |    | 4,747,996                               |
| Sewer                         |      | 13,868,816            |     | 2,389,762             |     | 1,888,849              |    | 4,672,914          |    | 5,583,106   |    | 14,534,631          |    | (665,815)                               |
| Solid Waste                   |      | 7,585,504             |     | 691,354               |     | 4,629,024              |    | 1,262,409          |    | 67,591      |    | 6,650,378           |    | 935,126                                 |
| Drain                         |      | 879,521               |     | 414,005               |     | 129,856                |    | 220,078            |    | -           |    | 763,939             |    | 115,582                                 |
| Airport                       |      | 725,380               |     | 158,576               |     | 114,266                |    | 338,379            |    | 1,087,000   |    | 1,698,221           |    | (972,841)                               |
| Transit                       |      | 5,275,712             |     | 522,051               |     | 1,630,346              |    | 546,202            |    | 189,866     |    | 2,888,465           |    | 2,387,247                               |
| Golf                          |      | 378,602               |     | -                     |     | -                      |    | 424,763            |    | 17,568      |    | 442,331             |    | (63,729)                                |
| Enterprise Funds              | \$   | 44,258,967            | \$  | 6,296,551             | \$1 | 10,370,435             | \$ | 10,703,051         | \$ | 10,405,364  | \$ | 37,775,401          | \$ | 6,483,566                               |
| Development Impact Fees       |      | 11,717,786            |     | -                     |     | 2                      |    | 441,472            |    | 1,175,513   |    | 1,616,987           |    | 10,100,799                              |
| State Gas                     |      | 5,037,273             |     | -                     |     | -                      |    | 2,890,722          |    | 1,196,617   |    | 4,087,339           |    | 949,934                                 |
| Measure T                     |      | 2,328,731             |     | -                     |     | -                      |    | 829,260            |    | 2,143,429   |    | 2,972,689           |    | (643,958)                               |
| Business Improvement District |      | 28,702                |     | -                     |     | 8                      |    | 26,389             |    | -           |    | 26,397              |    | 2,305                                   |
| Park Development              |      | -                     |     | -                     |     | -                      |    | -                  |    | -           |    | -                   |    | -                                       |
| Parking District              |      | 38,156                |     | 16,716                |     | 14,762                 |    | 3,264              |    | -           |    | 34,742              |    | 3,414                                   |
| Fed Aid Urban Grant           |      | 1,740,378             |     | -                     |     | 160,142                |    | -                  |    | 1,127,700   |    | 1,287,842           |    | 452,536                                 |
| Local Transportation          |      | 3,627,266             |     | -                     |     | -                      |    | 512,000            |    | 2,217,140   |    | 2,729,140           |    | 898,126                                 |
| Landscaping Assessment        |      | 425,601               |     | -                     |     | 33,862                 |    | 405,120            |    | -           |    | 438,982             |    | (13,381)                                |
| Supplemental LAW              |      | 309,073               |     | 78,501                |     | 66,115                 |    | -                  |    | -           |    | 144,616             |    | 164,457                                 |
| Intermodal                    |      | 129,959               |     | 7,901                 |     | 69,087                 |    | 44,219             |    | 19,511      |    | 140,718             |    | (10,759)                                |
| Economic Development          |      | 299,507               |     | -                     |     | 3,377                  |    | -                  |    | -           |    | 3,377               |    | 296,130                                 |
| Residential Rehab Housing     |      | 567,178               |     | 43,106                |     | 16,333                 |    | 304,398            |    | -           |    | 363,837             |    | 203,341                                 |
| Low-Moderate Income Housing   |      | 472,588               |     | 627                   |     | 228                    |    | 4,868              |    | 250,000     |    | 255,723             |    | 216,865                                 |
| CFD Special Revenue           |      | 440,813               |     | -                     |     | 4,930                  |    | 317,926            |    | -           |    | 322,856             |    | 117,957                                 |
| Special Revenue Funds         | \$   | 27,163,011            | \$  | 146,851               | \$  | 368,846                | \$ | 5,779,638          | \$ | 8,129,910   | \$ | 14,425,245          | \$ | 12,737,766                              |
| Fleet                         |      | 1,964,007             |     | 416,231               |     | 213,920                |    | 245,503            |    | 1,456,500   |    | 2,332,154           |    | (368,147                                |
| Facilites Maintenance         |      | 1,690,582             |     | 988,653               |     | 351,928                |    | 287,643            |    | -           |    | 1,628,224           |    | 62,358                                  |
| Technology                    |      | 1,312,910             |     | 596,035               |     | 231,076                |    | 124,128            |    | 313,600     |    | 1,264,839           |    | 48,071                                  |
| Internal Service Funds        | \$   | 4,967,499             | \$  | 2,000,919             | \$  | 796,924                | \$ | 657,274            | \$ | 1,770,100   | \$ | 5,225,217           | \$ | (257,718                                |
|                               |      | , ,                   |     |                       |     | ,                      |    | ,                  |    | , ,         |    | , ,                 |    |                                         |
| Debt                          | \$   | -                     | \$  | -                     | \$  | -                      | \$ | -                  | \$ | -           | \$ | -                   | \$ | -                                       |
| Capital Funds                 | \$   | 2,660,785             | \$  | -                     | \$  | -                      | \$ | 1,315,353          | \$ | -           | \$ | 1,315,353           | \$ | 1,345,432                               |
| Total Citywide                | \$ 1 | 121,985,706           | \$: | 33,278,508            | \$2 | 22,483,730             | \$ | 24,160,424         | \$ | 21,809,895  | \$ | 101,732,557         | \$ | 20,253,149                              |