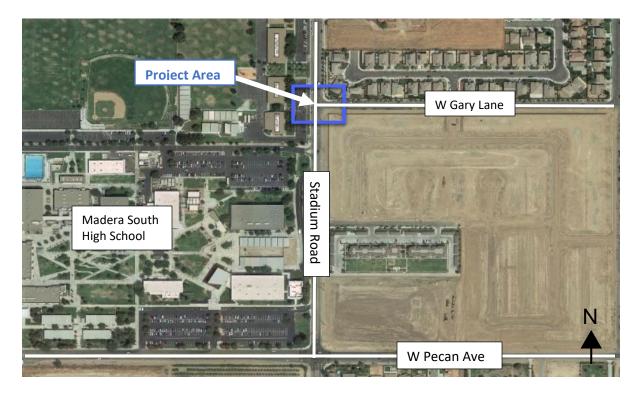

## NOTICE OF CONSTRUCTION

**Where:** Wibro, Inc. DBA Seal Rite Paving & Grading will begin construction for a Pedestrian Hybrid Beacon also known as a HAWK Signal at the intersection of Stadium Road and Gary Lane. The first phase of work will consist of potholing and concrete improvements with shoulder closure for Northbound and Southbound traffic for approximately 4 weeks. Both travel lanes will remain open. The project area and surrounding streets will be subject to construction area traffic control. "Slow for the Cone." Access to businesses and residents will always be maintained. See the map below for details.