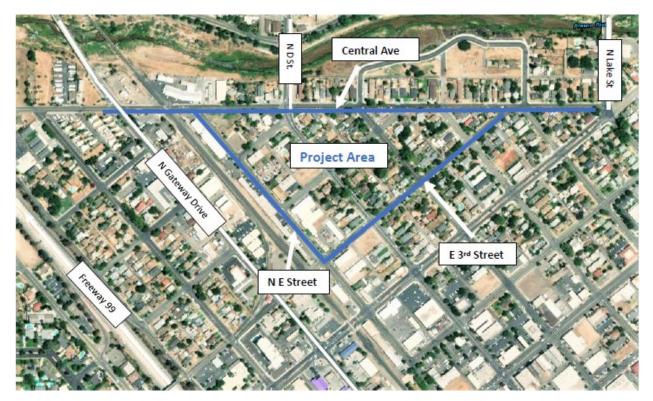

## NOTICE OF CONSTRUCTION

**Where:** Seal Rite Construction Inc. has begun installing sidewalks along the south side of Central Avenue between Gateway Drive and Lake Street, along the east side of E Street from Central Avenue to 3<sup>rd</sup> Street, and along north side of 3<sup>rd</sup> Street from E Street to Central Avenue. The project also includes a flashing rectangular rapid flashing beacon for the crosswalk on Gateway Drive at Central Avenue. The project area and surrounding streets will be subject to construction area traffic control. "Slow for the Cone." Access to businesses and residents will always be maintained. See the map below for details.