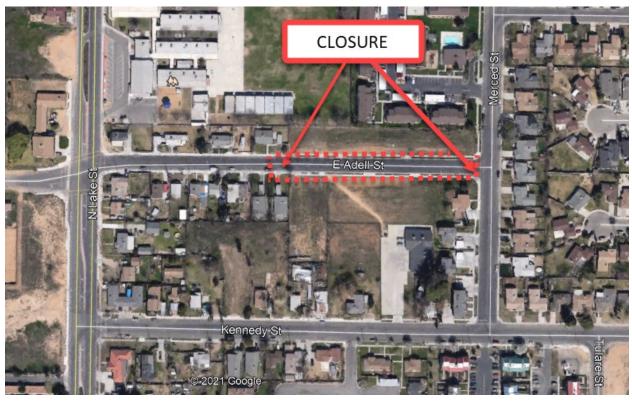

## NOTICE OF CONSTRUCTION

**Where:** RL Gibbs Construction will be closing Adel Street between North Lake Street and North Merced Street to perform undergrounding work for PG&E. Detours will be available. "Slow for the cone." See map below for details.