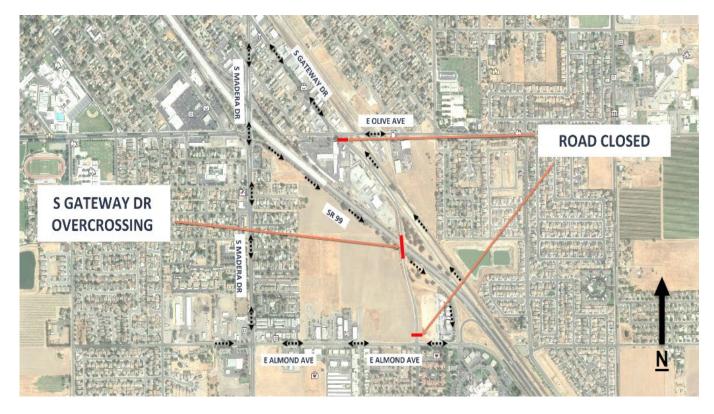

## NOTICE OF CONSTRUCTION

**Where:** The California Department of Transportation (CalTrans) will be closing the South Gateway Drive overcrossing from Almond Avenue to Olive Avenue. Detours will be available. "Slow for the cone." See map below for details.