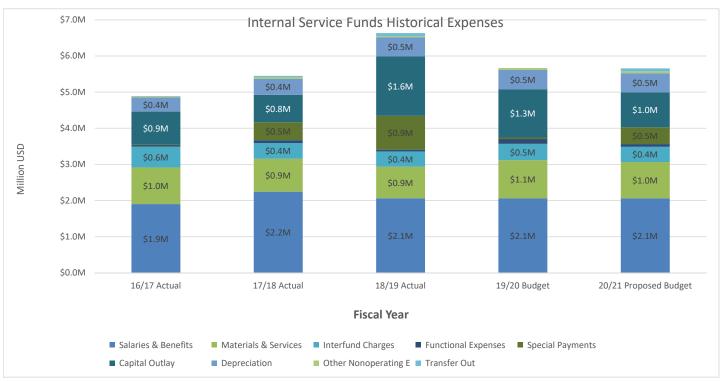

d by the City's Information Technology Department, are

charged based on computer users per department taking into consideration all peripherals, servers, and licenses required to maintain and upgrade the current technology.

Budgets for Internal Service Funds are designed to balance.

The exceptions are the fleet and computer replacement funds, where money is set aside for each department in both funds so when vehicles and computers have reached the end of their useful life, funds are available for replacements. Some years will experience greater revenues than expenses and vice versa, which largely depends on the number of vehicles and computers slated to be replaced in that period. Each fund tracks the balances available by department and determines when equipment should be replaced.





















|                                                        |                             |                             |                     |                          | Change from 2020/21 |             |             |
|--------------------------------------------------------|-----------------------------|-----------------------------|---------------------|--------------------------|---------------------|-------------|-------------|
|                                                        | Actual                      | Actual                      | Budgeted            | Budgeted                 | Dollar              | Pct         | % of        |
| Fleet Org List                                         | 2017/18                     | 2018/19                     | 2019/20