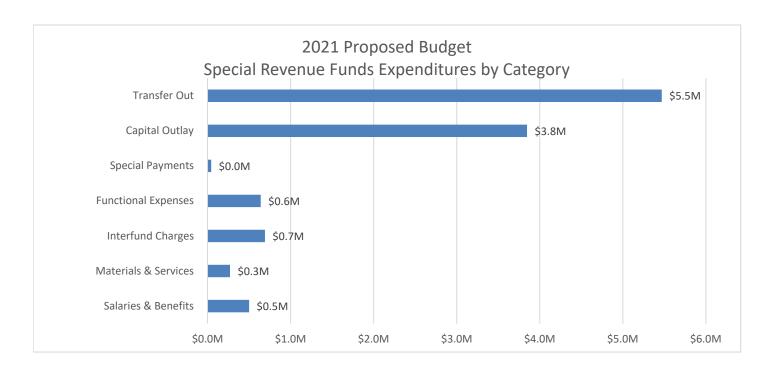

# CITYWIDE SUMMARY OF REVENUES, EXPENSES, AND CAPITAL EXPENDITURES

| Fund                          | Projected<br>Revenues | Salaries &<br>Benefits | Materials &<br>Services | Other Oper.<br>Exp. | Capital Exp. | Proposed<br>Expend. | То | ontribution<br>(Appro. of)<br>Fund Bal. |
|-------------------------------|-----------------------|------------------------|-------------------------|---------------------|--------------|---------------------|----|-----------------------------------------|
| General Fund                  | \$36,222,549          | \$21,179,496           | \$ 9,851,448            | \$ 4,517,741        | \$ 654,106   | \$36,202,791        | \$ | 19,758                                  |
| Water                         | 13,118,381            | 2,077,694              | 2,406,078               | 6,054,130           | 1,368,750    | 11,906,652          |    | 1,211,729                               |
| Sewer                         | 9,258,322             | 2,299,765              | 1,563,847               | 7,094,331           | 514,085      | 11,472,028          |    | (2,213,706)                             |
| Solid Waste                   | 6,195,387             | 639,925                | 4,025,004               | 1,581,983           | 135,375      | 6,382,287           |    | (186,900)                               |
| Drain                         | 853,731               | 352,994                | 122,500                 | 618,825             | -            | 1,094,319           |    | (240,588)                               |
| Airport                       | 1,138,761             | 157,014                | 111,870                 | 585,177             | 952,000      | 1,806,061           |    | (667,300)                               |
| Transit                       | 4,575,440             | 199,732                | 1,680,260               | 675,679             | 1,063,472    | 3,619,143           |    | 956,297                                 |
| Golf                          | 360,054               | -                      | -                       | 402,859             | -            | 402,859             |    | (42,805)                                |
| Enterprise Funds              | \$35,500,076          | \$ 5,727,124           | \$ 9,909,559            | \$17,012,984        | \$ 4,033,682 | \$36,683,349        | \$ | (1,183,273)                             |
| Development Impact Fees       | 2,040,710             | -                      | 3,150                   | 584,277             | 1,136,423    | 1,723,850           |    | 316,860                                 |
| State Gas                     | 4,965,301             | -                      | -                       | 3,762,875           | 1,419,448    | 5,182,323           |    | (217,022)                               |
| Business Improvement District | 22,832                | -                      | (197)                   | 22,744              | -            | 22,547              |    | 285                                     |
| Park Development              | -                     | -                      | -                       | -                   | -            | -                   |    | -                                       |
| Parking District              | 42,000                | 14,556                 | 21,124                  | 10,375              | -            | 46,055              |    | (4,055)                                 |
| Fed Aid Urban Grant           | 1,040,397             | -                      | -                       | -                   | 288,682      | 288,682             |    | 751,715                                 |
| Local Transportation          | 788,396               | -                      | 888                     | 512,000             | 373,281      | 886,169             |    | (97,773)                                |
| Landscaping Assessment        | 364,639               | -                      | 29,219                  | 298,113             | -            | 327,332             |    | 37,307                                  |
| Supplemental LAW              | 100,412               | -                      | 103,370                 | 170,854             | -            | 274,224             |    | (173,812)                               |
| Intermodal                    | 195,997               | 15,565                 | 53,000                  | 40,203              | -            | 108,768             |    | 87,229                                  |
| Economic Development          | 2,494                 | -                      | 16,312                  | -                   | -            | 16,312              |    | (13,818)                                |
| Residential Rehab Housing     | 601,845               | -                      | 17                      | 483,224             | -            | 483,241             |    | 118,604                                 |
| Low-Moderate Income Housing   | 864,367               | -                      | 20,358                  | 6,157               | 629,000      | 655,515             |    | 208,852                                 |
| CFD Special Revenue           | 367,838               | -                      | 6,595                   | 310,573             | -            | 317,168             |    | 50,670                                  |
| CDBG Grants                   | 1,438,342             | 468,938                | 16,000                  | 639,871             | -            | 1,124,809           |    | 313,533                                 |
| Special Revenue Funds         | \$12,835,570          | \$ 499,059             | \$ 269,836              | \$ 6,841,266        | \$ 3,846,834 | \$11,456,995        | \$ | 1,378,575                               |
| Fleet                         | 1,926,676             | 468,408                | 216,115                 | 834,339             | 650,000      | 2,168,862           |    | (242,186)                               |
| Facilites Maintenance         | 1,685,431             | 1,004,911              | 408,500                 | 402,220             | -            | 1,815,631           |    | (130,200)                               |
| Technology                    | 1,294,129             | 587,458                | 260,550                 | 287,590             | 314,850      | 1,450,448           |    | (156,319)                               |
| Insurance/Risk Management     | 602,878               | -                      | 121,940                 | 100,000             | -            | 221,940             |    | 380,938                                 |
| Internal Service Funds        | \$ 5,509,114          | \$ 2,060,777           | \$ 1,007,105            | \$ 1,624,149        | \$ 964,850   | \$ 5,656,881        | \$ | (147,767)                               |
| Debt                          | \$ 194,257            | \$ -                   | \$ -                    | \$ 196,200          | \$ -         | \$ 196,200          | \$ | (1,943)                                 |
| Capital Funds                 | \$ 3,877,866          | \$ -                   | \$ -                    | \$ 538,266          | \$ 3,877,866 | \$ 4,416,132        | \$ | (538,266)                               |
| Total Citywide                | \$94,139,432          | \$ 29,466,456          | \$21,037,948            | \$30,730,606        | \$13,377,338 | \$ 94,612,348       | \$ | (472,916)                               |