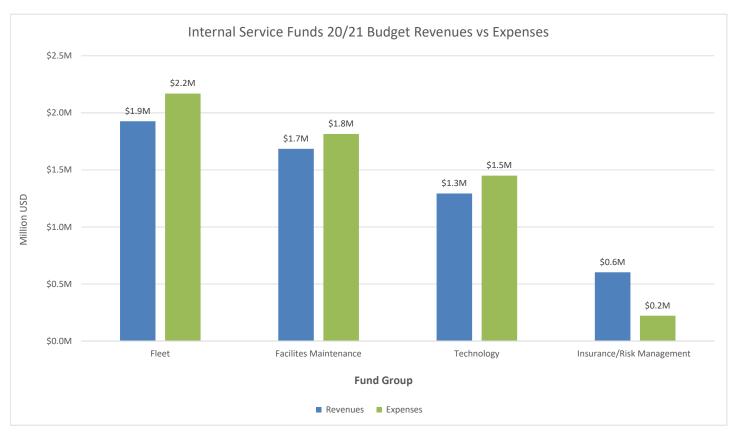

# CITYWIDE SUMMARY OF REVENUES, EXPENSES, AND CAPITAL EXPENDITURES

| Fund                          | Projected<br>Revenues | Salaries &<br>Benefits | Materials &<br>Services | Other Oper.<br>Exp. | Capital Exp. | Proposed<br>Expend. | То | ontribution<br>(Appro. of)<br>Fund Bal. |
|-------------------------------|-----------------------|------------------------|-------------------------|---------------------|--------------|---------------------|----|-----------------------------------------|
| General Fund                  | \$36,222,549          | \$21,179,496           | \$ 9,851,448            | \$ 4,517,741        | \$ 654,106   | \$36,202,791        | \$ | 19,758                                  |
| Water                         | 13,118,381            | 2,077,694              | 2,406,078               | 6,054,130           | 1,368,750    | 11,906,652          |    | 1,211,729                               |
| Sewer                         | 9,258,322             | 2,299,765              | 1,563,847               | 7,094,331           | 514,085      | 11,472,028          |    | (2,213,706)                             |
| Solid Waste                   | 6,195,387             | 639,925                | 4,025,004               | 1,581,983           | 135,375      | 6,382,287           |    | (186,900)                               |
| Drain                         | 853,731               | 352,994                | 122,500                 | 618,825             | -            | 1,094,319           |    | (240,588)                               |
| Airport                       | 1,138,761             | 157,014                | 111,870                 | 585,177             | 952,000      | 1,806,061           |    | (667,300)                               |
| Transit                       | 4,575,440             | 199,732                | 1,680,260               | 675,679             | 1,063,472    | 3,619,143           |    | 956,297                                 |
| Golf                          | 360,054               | -                      | -                       | 402,859             | -            | 402,859             |    | (42,805)                                |
| Enterprise Funds              | \$35,500,076          | \$ 5,727,124           | \$ 9,909,559            | \$17,012,984        | \$ 4,033,682 | \$36,683,349        | \$ | (1,183,273)                             |
| Development Impact Fees       | 2,040,710             | -                      | 3,150                   | 584,277             | 1,136,423    | 1,723,850           |    | 316,860                                 |
| State Gas                     | 4,965,301             | -                      | -                       | 3,762,875           | 1,419,448    | 5,182,323           |    | (217,022)                               |
| Business Improvement District | 22,832                | -                      | (197)                   | 22,744              | -            | 22,547              |    | 285                                     |
| Park Development              | -                     | -                      | -                       | -                   | -            | -                   |    | -                                       |
| Parking District              | 42,000                | 14,556                 | 21,124                  | 10,375              | -            | 46,055              |    | (4,055)                                 |
| Fed Aid Urban Grant           | 1,040,397             | -                      | -                       | -                   | 288,682      | 288,682             |    | 751,715                                 |
| Local Transportation          | 788,396               | -                      | 888                     | 512,000             | 373,281      | 886,169             |    | (97,773)                                |
| Landscaping Assessment        | 364,639               | -                      | 29,219                  | 298,113             | -            | 327,332             |    | 37,307                                  |
| Supplemental LAW              | 100,412               | -                      | 103,370                 | 170,854             | -            | 274,224             |    | (173,812)                               |
| Intermodal                    | 195,997               | 15,565                 | 53,000                  | 40,203              | -            | 108,768             |    | 87,229                                  |
| Economic Development          | 2,494                 | -                      | 16,312                  | -                   | -            | 16,312              |    | (13,818)                                |
| Residential Rehab Housing     | 601,845               | -                      | 17                      | 483,224             | -            | 483,241             |    | 118,604                                 |
| Low-Moderate Income Housing   | 864,367               | -                      | 20,358                  | 6,157               | 629,000      | 655,515             |    | 208,852                                 |
| CFD Special Revenue           | 367,838               | -                      | 6,595                   | 310,573             | -            | 317,168             |    | 50,670                                  |
| CDBG Grants                   | 1,438,342             | 468,938                | 16,000                  | 639,871             | -            | 1,124,809           |    | 313,533                                 |
| Special Revenue Funds         | \$12,835,570          | \$ 499,059             | \$ 269,836              | \$ 6,841,266        | \$ 3,846,834 | \$11,456,995        | \$ | 1,378,575                               |
| Fleet                         | 1,926,676             | 468,408                | 216,115                 | 834,339             | 650,000      | 2,168,862           |    | (242,186)                               |
| Facilites Maintenance         | 1,685,431             | 1,004,911              | 408,500                 | 402,220             | -            | 1,815,631           |    | (130,200)                               |
| Technology                    | 1,294,129             | 587,458                | 260,550                 | 287,590             | 314,850      | 1,450,448           |    | (156,319)                               |
| Insurance/Risk Management     | 602,878               | -                      | 121,940                 | 100,000             | -            | 221,940             |    | 380,938                                 |
| Internal Service Funds        | \$ 5,509,114          | \$ 2,060,777           | \$ 1,007,105            | \$ 1,624,149        | \$ 964,850   | \$ 5,656,881        | \$ | (147,767)                               |
| Debt                          | \$ 194,257            | \$ -                   | \$ -                    | \$ 196,200          | \$ -         | \$ 196,200          | \$ | (1,943)                                 |
| Capital Funds                 | \$ 3,877,866          | \$ -                   | \$ -                    | \$ 538,266          | \$ 3,877,866 | \$ 4,416,132        | \$ | (538,266)                               |
| Total Citywide                | \$94,139,432          | \$ 29,466,456          | \$21,037,948            | \$30,730,606        | \$13,377,338 | \$ 94,612,348       | \$ | (472,916)                               |