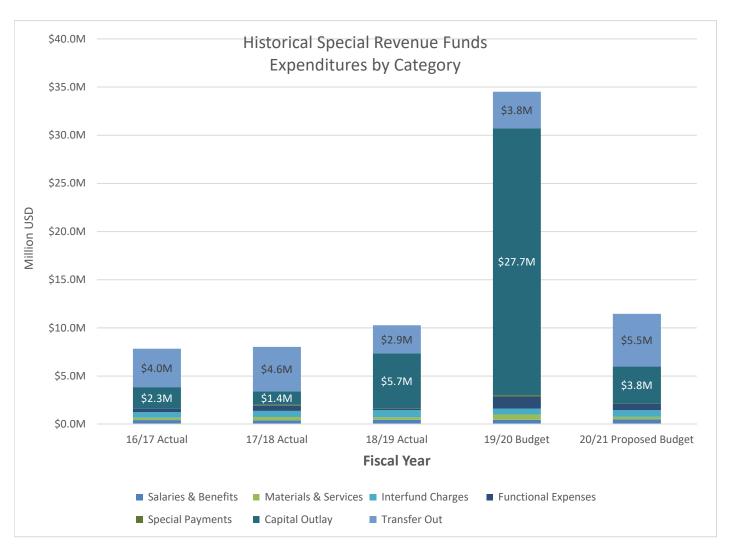

# **OVERALL BUDGET**

Overall, the City's projected budget for FY 2020/21 is roughly \$94.6 million including Capital Expenditures, with projected revenues at approximately \$94.1 million. This includes the General Fund, Measure K, Enterprise Funds, Special Revenue Funds, and Internal Service Funds.