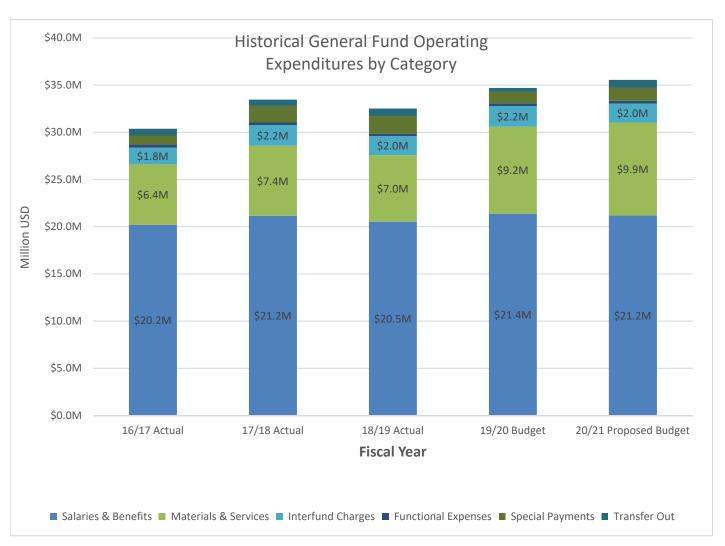

# **SUMMARY OF PROPOSED BUDGET:**

Staff is proposing a balanced operating budget for FY 2020/21, where projected operational revenues will pay for projected operational expenses. Operational costs are the day-to-day

expenses incurred as a normal cost of doing business (e.g. salaries, benefits, utilities, supplies, equipment, contractual services, and similar costs). The following is a summary of the budget.

The following table identifies the proposed General Fund operating budget and Measure K.

| Table 1: General Fund & Measure K for FY 2020/21 |                    |                       |  |  |
|--------------------------------------------------|--------------------|-----------------------|--|--|
| Description                                      | Projected Revenues | Proposed Expenditures |  |  |
| General Fund                                     | \$31,630,413       | \$31,183,214          |  |  |
| Measure K - Police                               | \$2,257,500        | \$2,479,199           |  |  |
| Measure K - Fire                                 | \$2,257,500        | \$2,482,243           |  |  |