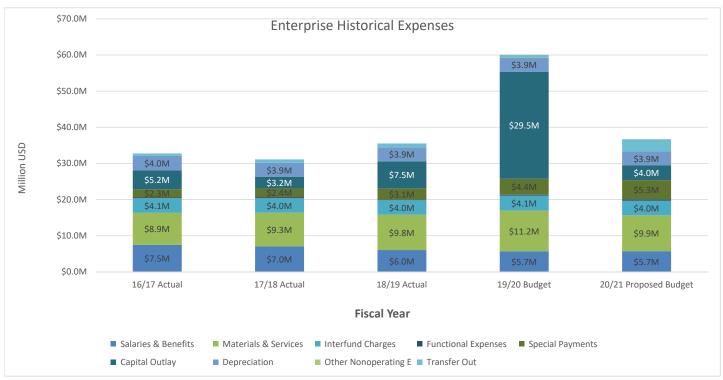

# **ENTERPRISE FUNDS**

Enterprise funds are municipal services that are funded through fees charged partly or wholly to cover the costs of the services provided. Enterprise activities are roughly analogous to a private sector business, however are not run for profit. The fees collected must be used on operating and/or capital expenditures directly related to the enterprise for which they were collected, such as water, sewer, or street sweeping. Table 2 provides a summary of the funds.

| Table 2: Enterprise Funds for FY 2020/21 |                    |              |  |  |
|------------------------------------------|--------------------|--------------|--|--|
|                                          |                    | Proposed     |  |  |
| Description                              | Projected Revenues | Expenditures |  |  |
| Water Fund                               | \$13,118,381       | \$11,906,652 |  |  |
| Sewer Fund                               | \$9,258,322        | \$11,472,028 |  |  |
| Airport Fund                             | \$1,138,032        | \$1,806,061  |  |  |
| Golf Course                              | \$360,054          | \$402,859    |  |  |
| Dial-A-Ride                              | \$1,310,960        | \$1,222,994  |  |  |
| Fixed Route                              | \$3,264,480        | \$2,396,149  |  |  |
| Airport Develop Fund                     | \$729              | -            |  |  |
| Drainage                                 | \$853,731          | \$1,094,319  |  |  |
| Solid Waste                              | \$6,195,387        | \$6,382,287  |  |  |
| <b>Total General Fund</b>                | \$35,500,076       | \$36,683,349 |  |  |