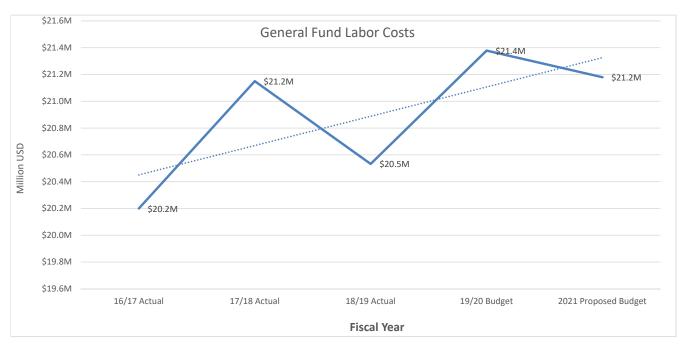

# 8. Employee Compensation

The FY 2020/21 budget includes the following relative to employee compensation:

- Merit increases have been budgeted, however, actual achievement of such increase is dependent upon individual employee performance.
- Consistent with the Memorandum of Understanding (MOU) between the City and the Madera Police Officers' Association (MPOA), a two percent Cost of Living Increase (COLA) is included in the budget for MPOA members; no other COLA adjustments are included for any other employees during FY 2020/21.
- Consistent with MOUs with all bargaining units, the City's contribution to health insurance has been adjusted to reflect the decrease in premiums for FY 2020/21.
- Classic members of the California Public Employees' Retirement System represented by the City's four recognized bargaining units began paying an additional one percent of the Employee Contribution toward the pension plan upon adoption of their respective MOUs during FY 2019/20; this reduced the City's Employer Paid Member Contribution by one percent for these employees and is reflected in the budget.