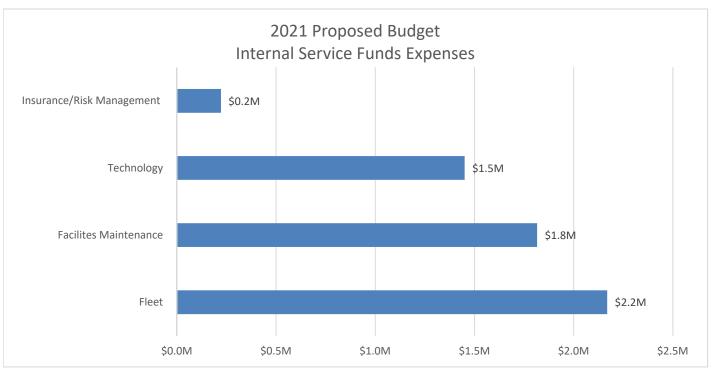

# CITYWIDE SUMMARY OF REVENUES, EXPENSES, AND CAPITAL EXPENDITURES

| Fund                          | Projected<br>Revenues | Salaries &<br>Benefits | Materials &<br>Services | Other Oper.<br>Exp. | Capital Exp. | Proposed<br>Expend. | То | ontribution<br>(Appro. of)<br>Fund Bal. |
|-------------------------------|-----------------------|------------------------|-------------------------|---------------------|--------------|---------------------|----|-----------------------------------------|
| General Fund                  | \$36,222,549          | \$21,179,496           | \$ 9,851,448            | \$ 4,517,741        | \$ 654,106   | \$36,202,791        | \$ | 19,758                                  |
| Water                         | 13,118,381            | 2,077,694              | 2,406,078               | 6,054,130           | 1,368,750    | 11,906,652          |    | 1,211,729                               |
| Sewer                         | 9,258,322             | 2,299,765              | 1,563,847               | 7,094,331           | 514,085      | 11,472,028          |    | (2,213,706)                             |
| Solid Waste                   | 6,195,387             | 639,925                | 4,025,004               | 1,581,983           | 135,375      | 6,382,287           |    | (186,900)                               |
| Drain                         | 853,731               | 352,994                | 122,500                 | 618,825             | -            | 1,094,319           |    | (240,588)                               |
| Airport                       | 1,138,761             | 157,014                | 111,870                 | 585,177             | 952,000      | 1,806,061           |    | (667,300)                               |
| Transit                       | 4,575,440             | 199,732                | 1,680,260               | 675,679             | 1,063,472    | 3,619,143           |    | 956,297                                 |
| Golf                          | 360,054               | -                      | -                       | 402,859             | -            | 402,859             |    | (42,805)                                |
| Enterprise Funds              | \$35,500,076          | \$ 5,727,124           | \$ 9,909,559            | \$17,012,984        | \$ 4,033,682 | \$36,683,349        | \$ | (1,183,273)                             |
| Development Impact Fees       | 2,040,710             | -                      | 3,150                   | 584,277             | 1,136,423    | 1,723,850           |    | 316,860                                 |
| State Gas                     | 4,965,301             | -                      | -                       | 3,762,875           | 1,419,448    | 5,182,323           |    | (217,022)                               |
| Business Improvement District | 22,832                | -                      | (197)                   | 22,744              | -            | 22,547              |    | 285                                     |
| Park Development              | -                     | -                      | -                       | -                   | -            | -                   |    | -                                       |
| Parking District              | 42,000                | 14,556                 | 21,124                  | 10,375              | -            | 46,055              |    | (4,055)                                 |
| Fed Aid Urban Grant           | 1,040,397             | -                      | -                       | -                   | 288,682      | 288,682             |    | 751,715                                 |
| Local Transportation          | 788,396               | -                      | 888                     | 512,000             | 373,281      | 886,169             |    | (97,773)                                |
| Landscaping Assessment        | 364,639               | -                      | 29,219                  | 298,113             | -            | 327,332             |    | 37,307                                  |
| Supplemental LAW              | 100,412               | -                      | 103,370                 | 170,854             | -            | 274,224             |    | (173,812)                               |
| Intermodal                    | 195,997               | 15,565                 | 53,000                  | 40,203              | -            | 108,768             |    | 87,229                                  |
| Economic Development          | 2,494                 | -                      | 16,312                  | -                   | -            | 16,312              |    | (13,818)                                |
| Residential Rehab Housing     | 601,845               | -                      | 17                      | 483,224             | -            | 483,241             |    | 118,604                                 |
| Low-Moderate Income Housing   | 864,367               | -                      | 20,358                  | 6,157               | 629,000      | 655,515             |    | 208,852                                 |
| CFD Special Revenue           | 367,838               | -                      | 6,595                   | 310,573             | -            | 317,168             |    | 50,670                                  |
| CDBG Grants                   | 1,438,342             | 468,938                | 16,000                  | 639,871             | -            | 1,124,809           |    | 313,533                                 |
| Special Revenue Funds         | \$12,835,570          | \$ 499,059             | \$ 269,836              | \$ 6,841,266        | \$ 3,846,834 | \$11,456,995        | \$ | 1,378,575                               |
| Fleet                         | 1,926,676             | 468,408                | 216,115                 | 834,339             | 650,000      | 2,168,862           |    | (242,186)                               |
| Facilites Maintenance         | 1,685,431             | 1,004,911              | 408,500                 | 402,220             | -            | 1,815,631           |    | (130,200)                               |
| Technology                    | 1,294,129             | 587,458                | 260,550                 | 287,590             | 314,850      | 1,450,448           |    | (156,319)                               |
| Insurance/Risk Management     | 602,878               | -                      | 121,940                 | 100,000             | -            | 221,940             |    | 380,938                                 |
| Internal Service Funds        | \$ 5,509,114          | \$ 2,060,777           | \$ 1,007,105            | \$ 1,624,149        | \$ 964,850   | \$ 5,656,881        | \$ | (147,767)                               |
| Debt                          | \$ 194,257            | \$ -                   | \$ -                    | \$ 196,200          | \$ -         | \$ 196,200          | \$ | (1,943)                                 |
| Capital Funds                 | \$ 3,877,866          | \$ -                   | \$ -                    | \$ 538,266          | \$ 3,877,866 | \$ 4,416,132        | \$ | (538,266)                               |
| Total Citywide                | \$94,139,432          | \$ 29,466,456          | \$21,037,948            | \$30,730,606        | \$13,377,338 | \$ 94,612,348       | \$ | (472,916)                               |