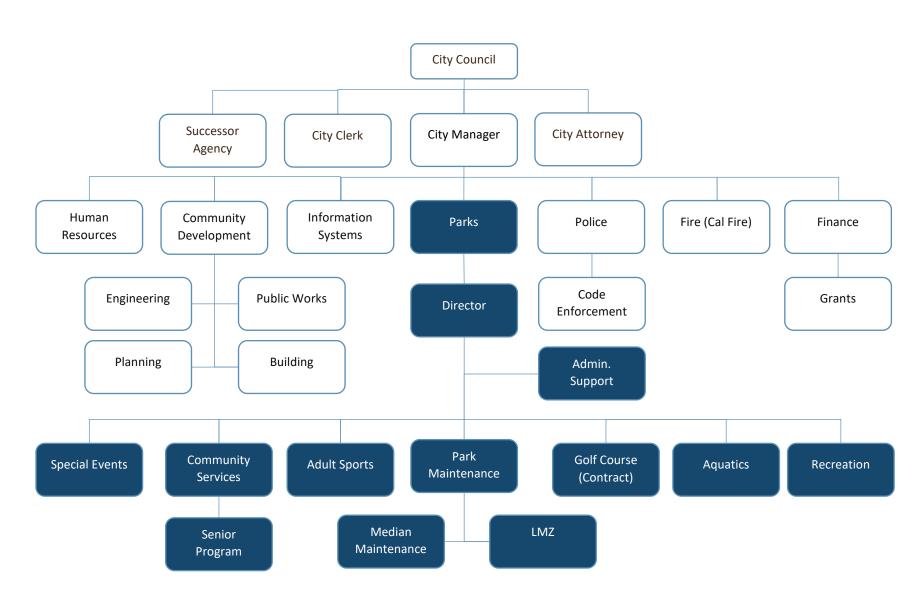

the operations of two senior centers and associated programming for senior citizens. Included in this budget are senior recreation

programs, enrichment classes, day trips, and costs associated with providing congregate and homebound meal programs to eligible seniors.

#### Special Events

The Special Events Budget details revenues and expenditures for community events including golf tournaments, Movies in the Park, the Pomegranate Festival, and others.

#### Park Maintenance

The Parks Maintenance Budget funds full and part-time personnel engaged in the maintenance of all the city's park, trail, and public green space. Day-to-day operations include maintenance of turf, trees, landscape, trails, public restrooms, picnic areas, and pavilions.

Parks & Community Services Organization Chart



| (10206000)                              | Actual<br>2017/18 | Actual 2018/19 | Budgeted<br>2019/20 | 11Mo Actual<br>2019/20 | Projection<br>2019/20 | Budgeted<br>2020/21 |
|-----------------------------------------|-------------------|----------------|---------------------|------------------------|-----------------------|---------------------|
| Charges for Services                    |                   |                |                     |                        |                       |                     |
| 4649 Admin Fees                         | -                 | -              | 18,000              | 7,402                  | 7,832                 | 11,000              |
| Total Charges for Services              | \$18,183          | \$15,728       | \$18,000            |