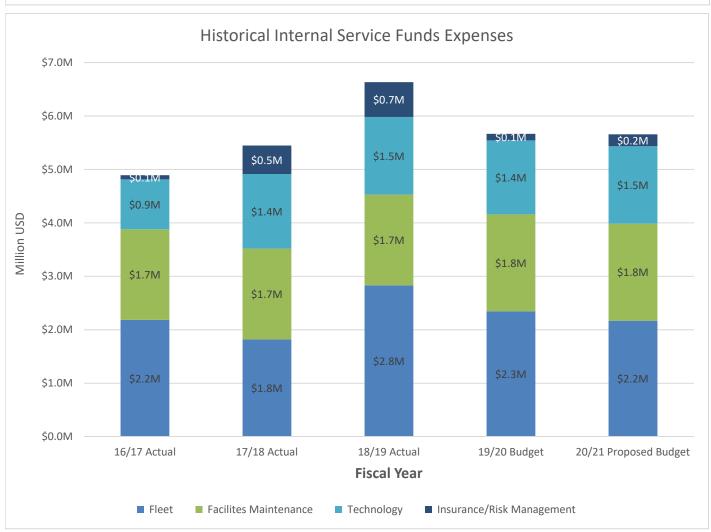

# CITYWIDE SUMMARY OF REVENUES, EXPENSES, AND CAPITAL EXPENDITURES

| Fund                          | Projected<br>Revenues | Salaries &<br>Benefits | Materials &<br>Services | Other Oper.<br>Exp. | Capital Exp. | Proposed<br>Expend. | То | ontribution<br>(Appro. of)<br>Fund Bal. |
|-------------------------------|-----------------------|------------------------|-------------------------|---------------------|--------------|---------------------|----|-----------------------------------------|
| General Fund                  | \$36,222,549          | \$21,179,496           | \$ 9,851,448            | \$ 4,517,741        | \$ 654,106   | \$36,202,791        | \$ | 19,758                                  |
| Water                         | 13,118,381            | 2,077,694              | 2,406,078               | 6,054,130           | 1,368,750    | 11,906,652          |    | 1,211,729                               |
| Sewer                         | 9,258,322             | 2,299,765              | 1,563,847               | 7,094,331           | 514,085      | 11,472,028          |    | (2,213,706)                             |
| Solid Waste                   | 6,195,387             | 639,925                | 4,025,004               | 1,581,983           | 135,375      | 6,382,287           |    | (186,900)                               |
| Drain                         | 853,731               | 352,994                | 122,500                 | 618,825             | -            | 1,094,319           |    | (240,588)                               |
| Airport                       | 1,138,761             | 157,014                | 111,870                 | 585,177             | 952,000      | 1,806,061           |    | (667,300)                               |
| Transit                       | 4,575,440             | 199,732                | 1,680,260               | 675,679             | 1,063,472    | 3,619,143           |    | 956,297                                 |
| Golf                          | 360,054               | -                      | -                       | 402,859             | -            | 402,859             |    | (42,805)                                |
| Enterprise Funds              | \$35,500,076          | \$ 5,727,124           | \$ 9,909,559            | \$17,012,984        | \$ 4,033,682 | \$36,683,349        | \$ | (1,183,273)                             |
| Development Impact Fees       | 2,040,710             | -                      | 3,150                   | 584,277             | 1,136,423    | 1,723,850           |    | 316,860                                 |
| State Gas                     | 4,965,301             | -                      | -                       | 3,762,875           | 1,419,448    | 5,182,323           |    | (217,022)                               |
| Business Improvement District | 22,832                | -                      | (197)                   | 22,744              | -            | 22,547              |    | 285                                     |
| Park Development              | -                     | -                      | -                       | -                   | -            | -                   |    | -                                       |
| Parking District              | 42,000                | 14,556                 | 21,124                  | 10,375              | -            | 46,055              |    | (4,055)                                 |
| Fed Aid Urban Grant           | 1,040,397             | -                      | -                       | -                   | 288,682      | 288,682             |    | 751,715                                 |
| Local Transportation          | 788,396               | -                      | 888                     | 512,000             | 373,281      | 886,169             |    | (97,773)                                |
| Landscaping Assessment        | 364,639               | -                      | 29,219                  | 298,113             | -            | 327,332             |    | 37,307                                  |
| Supplemental LAW              | 100,412               | -                      | 103,370                 | 170,854             | -            | 274,224             |    | (173,812)                               |
| Intermodal                    | 195,997               | 15,565                 | 53,000                  | 40,203              | -            | 108,768             |    | 87,229                                  |
| Economic Development          | 2,494                 | -                      | 16,312                  | -                   | -            | 16,312              |    | (13,818)                                |
| Residential Rehab Housing     | 601,845               | -                      | 17                      | 483,224             | -            | 483,241             |    | 118,604                                 |
| Low-Moderate Income Housing   | 864,367               | -                      | 20,358                  | 6,157               | 629,000      | 655,515             |    | 208,852                                 |
| CFD Special Revenue           | 367,838               | -                      | 6,595                   | 310,573             | -            | 317,168             |    | 50,670                                  |
| CDBG Grants                   | 1,438,342             | 468,938                | 16,000                  | 639,871             | -            | 1,124,809           |    | 313,533                                 |
| Special Revenue Funds         | \$12,835,570          | \$ 499,059             | \$ 269,836              | \$ 6,841,266        | \$ 3,846,834 | \$11,456,995        | \$ | 1,378,575                               |
| Fleet                         | 1,926,676             | 468,408                | 216,115                 | 834,339             | 650,000      | 2,168,862           |    | (242,186)                               |
| Facilites Maintenance         | 1,685,431             | 1,004,911              | 408,500                 | 402,220             | -            | 1,815,631           |    | (130,200)                               |
| Technology                    | 1,294,129             | 587,458                | 260,550                 | 287,590             | 314,850      | 1,450,448           |    | (156,319)                               |
| Insurance/Risk Management     | 602,878               | -                      | 121,940                 | 100,000             | -            | 221,940             |    | 380,938                                 |
| Internal Service Funds        | \$ 5,509,114          | \$ 2,060,777           | \$ 1,007,105            | \$ 1,624,149        | \$ 964,850   | \$ 5,656,881        | \$ | (147,767)                               |
| Debt                          | \$ 194,257            | \$ -                   | \$ -                    | \$ 196,200          | \$ -         | \$ 196,200          | \$ | (1,943)                                 |
| Capital Funds                 | \$ 3,877,866          | \$ -                   | \$ -                    | \$ 538,266          | \$ 3,877,866 | \$ 4,416,132        | \$ | (538,266)                               |
| Total Citywide                | \$94,139,432          | \$ 29,466,456          | \$21,037,948            | \$30,730,606        | \$13,377,338 | \$ 94,612,348       | \$ | (472,916)                               |