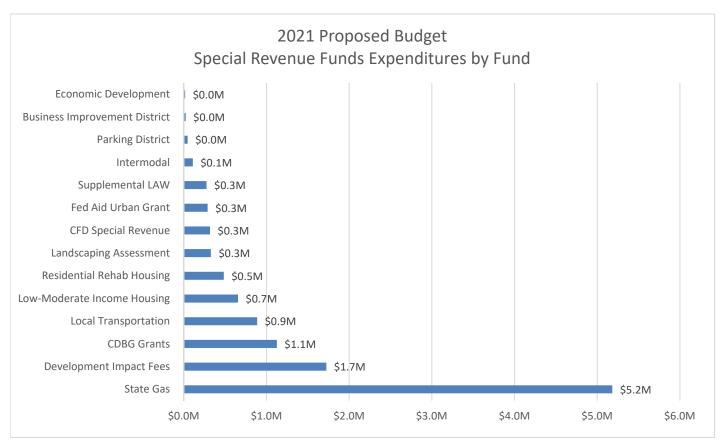

# **OVERALL BUDGET**

Overall, the City's projected budget for FY 2020/21 is roughly \$94.6 million including Capital Expenditures, with projected revenues at approximately \$94.1 million. This includes the General Fund, Measure K, Enterprise Funds, Special Revenue Funds, and Internal Service Funds.