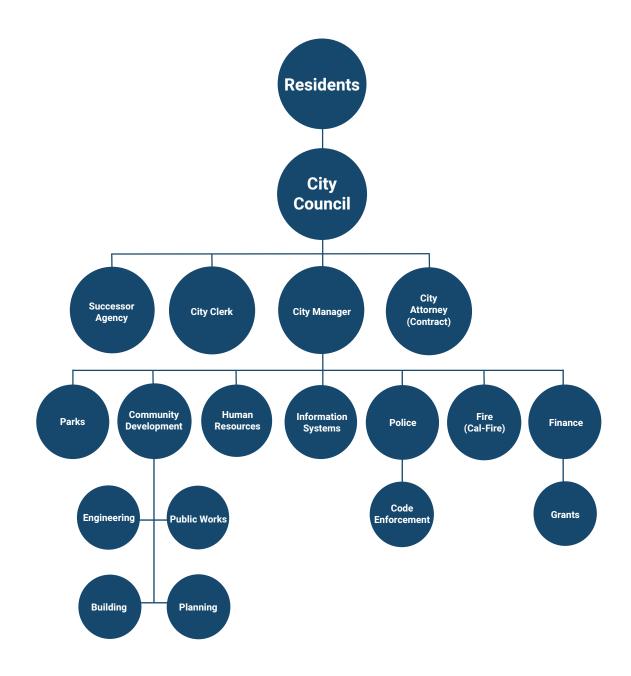

# REPORT TO CITY COUNCIL

**Approved by:**  $\Delta$  **Council Meeting of:** June 17, 2020

Agenda Number: C-3

Roger Sanchez Ruiz, Finance Director

Arnoldo Rodriguez, City Manager