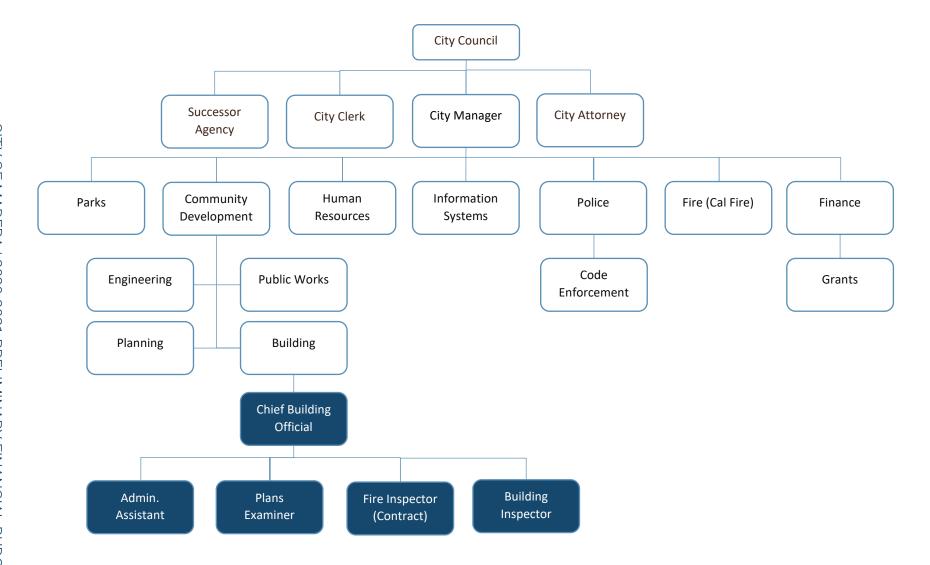

|     | Madera Metro Capital Outlay           | 300 |
|-----|---------------------------------------|-----|
|     | Prop 1B PTMISEA                       | 301 |
|     | GOLF                                  | 303 |
|     | Golf Operations                       | 304 |
|     | Golf Course Operation                 | 305 |
| SPE | ECIAL REVENUE FUNDS                   | 307 |
|     | Special Revenue Funds Budget Overview | 310 |
|     | DEVELOPMENT IMPACT FEES               | 345 |
|     | Water Dev Impact Fee                  | 346 |
|     | Water Pipe Dev Impact Fee             | 347 |
|     | Water Well Dev Impact Fee             | 348 |
|     | Waste Water Dev Impact Fee            | 349 |
|     | Westberry Ellis Dev Impact Fee        | 350 |
|     | Rd. 28 Sewer Int Dev Impact Fee       | 351 |
|     | Develop Impact Fee - Fire             | 352 |
|     | Develop Impact Fee - Police           | 353 |
|     | Develop Impact Fee - Parks            | 354 |
|     | Develop Impact Fee - Public Works     | 355 |
|     | Develop Impact Fee Pre AB 1600        | 356 |
|     | General Government Impact Fee         | 357 |
|     | Transportation Impact Fee             | 358 |
|     | Administrative Services               | 359 |
|     | Median Island                         | 360 |
|     | Arterial/Collector                    | 361 |
|     | Traffic Signal                        | 362 |
|     | Traffic Special Impact Fee            | 363 |
|     | Sewer New Req                         | 364 |
|     | Sewer NW Quad U/A                     | 365 |
|     | Sewer NE Quad U/A                     | 366 |
|     | Sewer SW Quad U/A                     | 367 |
|     | Sewer SE Quad U/A                     | 368 |
|     | Drainage Dev Imp U/A                  | 369 |
|     | Storm Drain NW Quad U/A               | 370 |
|     | Storm Drain NE Quad U/A               | 371 |
|     | Storm Drain SW Quad U/A               | 372 |
|     | Storm Drain SE Quad U/A               | 373 |
|     | STATE GAS                             | 375 |
|     | Gas Tax - Street Maintenance          | 376 |