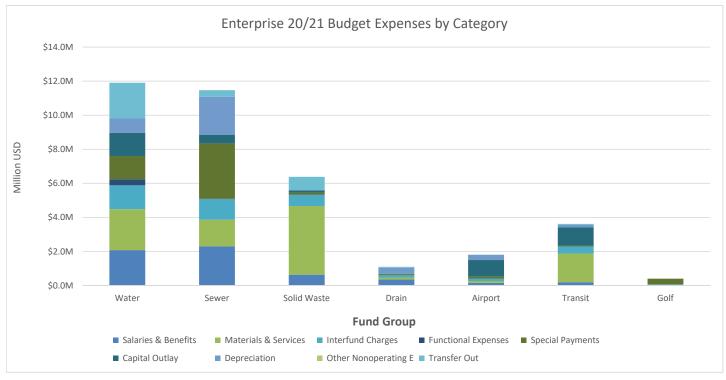

# **ENTERPRISE FUNDS**

Enterprise funds are municipal services that are funded through fees charged partly or wholly to cover the costs of the services provided. Enterprise activities are roughly analogous to a private sector business, however are not run for profit. The fees collected must be used on operating and/or capital expenditures directly related to the enterprise for which they were collected, such as water, sewer, or street sweeping. Table 2 provides a summary of the funds.

| Table 2: Enterprise Funds for FY 2020/21 |                    |              |  |  |
|------------------------------------------|--------------------|--------------|--|--|
|                                          |                    | Proposed     |  |  |
| Description                              | Projected Revenues | Expenditures |  |  |
| Water Fund                               | \$13,118,381       | \$11,906,652 |  |  |
| Sewer Fund                               | \$9,258,322        | \$11,472,028 |  |  |
| Airport Fund                             | \$1,138,032        | \$1,806,061  |  |  |
| Golf Course                              | \$360,054          | \$402,859    |  |  |
| Dial-A-Ride                              | \$1,310,960        | \$1,222,994  |  |  |
| Fixed Route                              | \$3,264,480        | \$2,396,149  |  |  |
| Airport Develop Fund                     | \$729              | -            |  |  |
| Drainage                                 | \$853,731          | \$1,094,319  |  |  |
| Solid Waste                              | \$6,195,387        | \$6,382,287  |  |  |
| <b>Total General Fund</b>                | \$35,500,076       | \$36,683,349 |  |  |