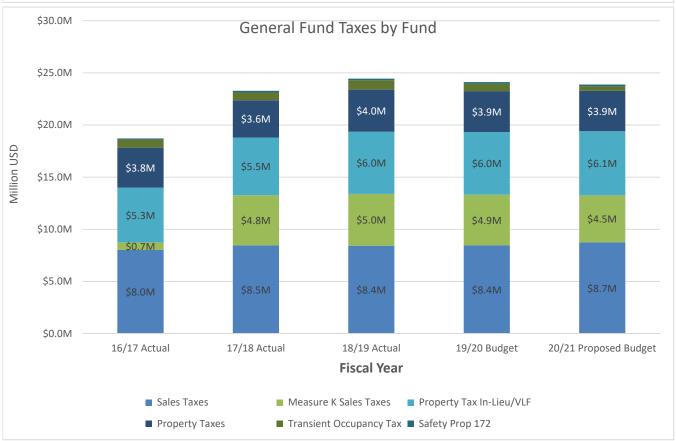

#### 1. Revenues:

Projected Retail Sales & Use Tax: \$8.7 million

Measure K: \$4.5 million

Transient Occupancy Tax (hotel tax): \$450k

Property tax in-lieu: \$6.1 million

Property tax: \$3.6 millionGolf course revenue: \$61k