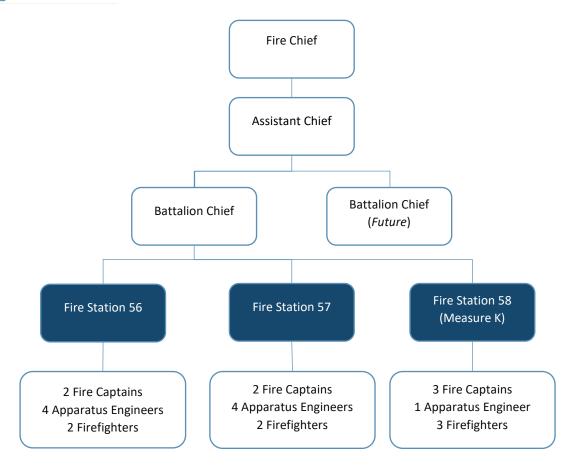

This budget recognizes the following:

- New fire fighters and new equipment to be housed at Fire Station 58
- Operations and Maintenance expenses for Fire Station 58
- The City issued lease revenue bonds in June 2019 for the construction of Fire Station 58 in the amount of \$4,005,000. The bonds are due in annual installments of \$230,000 to \$307,000 over 20 years. The construction on the fire station was completed in May 2020. The annual debt service is included in the budget.
- Police staff salaries and benefits
- General Fund loan payment for purchase of police building and critical radio infrastructure