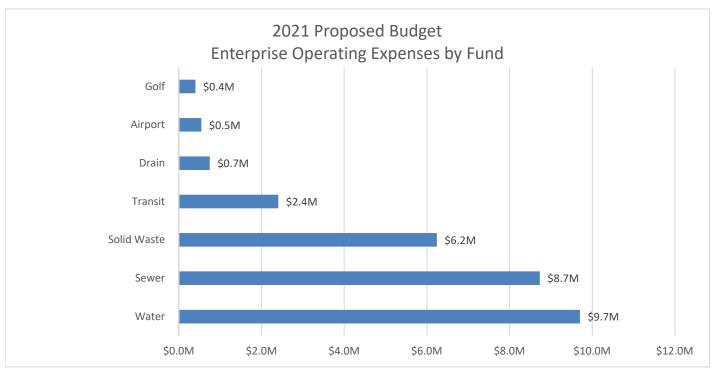

# **ENTERPRISE FUNDS**

Enterprise funds are municipal services that are funded through fees charged partly or wholly to cover the costs of the services provided. Enterprise activities are roughly analogous to a private sector business, however are not run for profit. The fees collected must be used on operating and/or capital expenditures directly related to the enterprise for which they were collected, such as water, sewer, or street sweeping. Table 2 provides a summary of the funds.

| Table 2: Enterprise Funds for FY 2020/21 |                    |              |  |  |
|------------------------------------------|--------------------|--------------|--|--|
|                                          |                    | Proposed     |  |  |
| Description                              | Projected Revenues | Expenditures |  |  |
| Water Fund                               | \$13,118,381       | \$11,906,652 |  |  |
| Sewer Fund                               | \$9,258,322        | \$11,472,028 |  |  |
| Airport Fund                             | \$1,138,032        | \$1,806,061  |  |  |
| Golf Course                              | \$360,054          | \$402,859    |  |  |
| Dial-A-Ride                              | \$1,310,960        | \$1,222,994  |  |  |
| Fixed Route                              | \$3,264,480        | \$2,396,149  |  |  |
| Airport Develop Fund                     | \$729              | -            |  |  |
| Drainage                                 | \$853,731          | \$1,094,319  |  |  |
| Solid Waste                              | \$6,195,387        | \$6,382,287  |  |  |
| <b>Total General Fund</b>                | \$35,500,076       | \$36,683,349 |  |  |