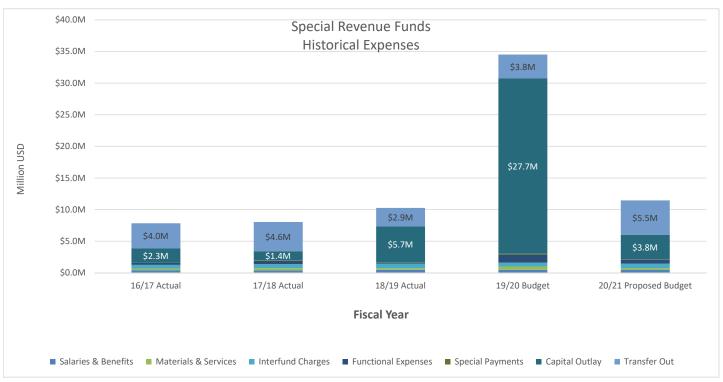

# CITYWIDE SUMMARY OF REVENUES, EXPENSES, AND CAPITAL EXPENDITURES

| Fund                          | Projected<br>Revenues | Salaries &<br>Benefits | Materials &<br>Services | Other Oper.<br>Exp. | Capital Exp. | Proposed<br>Expend. | То | ontribution<br>(Appro. of)<br>Fund Bal. |
|-------------------------------|-----------------------|------------------------|-------------------------|---------------------|--------------|---------------------|----|-----------------------------------------|
| General Fund                  | \$36,222,549          | \$21,179,496           | \$ 9,851,448            | \$ 4,517,741        | \$ 654,106   | \$36,202,791        | \$ | 19,758                                  |
| Water                         | 13,118,381            | 2,077,694              | 2,406,078               | 6,054,130           | 1,368,750    | 11,906,652          |    | 1,211,729                               |
| Sewer                         | 9,258,322             | 2,299,765              | 1,563,847               | 7,094,331           | 514,085      | 11,472,028          |    | (2,213,706)                             |
| Solid Waste                   | 6,195,387             | 639,925                | 4,025,004               | 1,581,983           | 135,375      | 6,382,287           |    | (186,900)                               |
| Drain                         | 853,731               | 352,994                | 122,500                 | 618,825             | -            | 1,094,319           |    | (240,588)                               |
| Airport                       | 1,138,761             | 157,014                | 111,870                 | 585,177             | 952,000      | 1,806,061           |    | (667,300)                               |
| Transit                       | 4,575,440             | 199,732                | 1,680,260               | 675,679             | 1,063,472    | 3,619,143           |    | 956,297                                 |
| Golf                          | 360,054               | -                      | -                       | 402,859             | -            | 402,859             |    | (42,805)                                |
| Enterprise Funds              | \$35,500,076          | \$ 5,727,124           | \$ 9,909,559            | \$17,012,984        | \$ 4,033,682 | \$36,683,349        | \$ | (1,183,273)                             |
| Development Impact Fees       | 2,040,710             | -                      | 3,150                   | 584,277             | 1,136,423    | 1,723,850           |    | 316,860                                 |
| State Gas                     | 4,965,301             | -                      | -                       | 3,762,875           | 1,419,448    | 5,182,323           |    | (217,022)                               |
| Business Improvement District | 22,832                | -                      | (197)                   | 22,744              | -            | 22,547              |    | 285                                     |
| Park Development              | -                     | -                      | -                       | -                   | -            | -                   |    | -                                       |
| Parking District              | 42,000                | 14,556                 | 21,124                  | 10,375              | -            | 46,055              |    | (4,055)                                 |
| Fed Aid Urban Grant           | 1,040,397             | -                      | -                       | -                   | 288,682      | 288,682             |    | 751,715                                 |
| Local Transportation          | 788,396               | -                      | 888                     | 512,000             | 373,281      | 886,169             |    | (97,773)                                |
| Landscaping Assessment        | 364,639               | -                      | 29,219                  | 298,113             | -            | 327,332             |    | 37,307                                  |
| Supplemental LAW              | 100,412               | -                      | 103,370                 | 170,854             | -            | 274,224             |    | (173,812)                               |
| Intermodal                    | 195,997               | 15,565                 | 53,000                  | 40,203              | -            | 108,768             |    | 87,229                                  |
| Economic Development          | 2,494                 | -                      | 16,312                  | -                   | -            | 16,312              |    | (13,818)                                |
| Residential Rehab Housing     | 601,845               | -                      | 17                      | 483,224             | -            | 483,241             |    | 118,604                                 |
| Low-Moderate Income Housing   | 864,367               | -                      | 20,358                  | 6,157               | 629,000      | 655,515             |    | 208,852                                 |
| CFD Special Revenue           | 367,838               | -                      | 6,595                   | 310,573             | -            | 317,168             |    | 50,670                                  |
| CDBG Grants                   | 1,438,342             | 468,938                | 16,000                  | 639,871             | -            | 1,124,809           |    | 313,533                                 |
| Special Revenue Funds         | \$12,835,570          | \$ 499,059             | \$ 269,836              | \$ 6,841,266        | \$ 3,846,834 | \$11,456,995        | \$ | 1,378,575                               |
| Fleet                         | 1,926,676             | 468,408                | 216,115                 | 834,339             | 650,000      | 2,168,862           |    | (242,186)                               |
| Facilites Maintenance         | 1,685,431             | 1,004,911              | 408,500                 | 402,220             | -            | 1,815,631           |    | (130,200)                               |
| Technology                    | 1,294,129             | 587,458                | 260,550                 | 287,590             | 314,850      | 1,450,448           |    | (156,319)                               |
| Insurance/Risk Management     | 602,878               | -                      | 121,940                 | 100,000             | -            | 221,940             |    | 380,938                                 |
| Internal Service Funds        | \$ 5,509,114          | \$ 2,060,777           | \$ 1,007,105            | \$ 1,624,149        | \$ 964,850   | \$ 5,656,881        | \$ | (147,767)                               |
| Debt                          | \$ 194,257            | \$ -                   | \$ -                    | \$ 196,200          | \$ -         | \$ 196,200          | \$ | (1,943)                                 |
| Capital Funds                 | \$ 3,877,866          | \$ -                   | \$ -                    | \$ 538,266          | \$ 3,877,866 | \$ 4,416,132        | \$ | (538,266)                               |
| Total Citywide                | \$94,139,432          | \$ 29,466,456          | \$21,037,948            | \$30,730,606        | \$13,377,338 | \$ 94,612,348       | \$ | (472,916)                               |