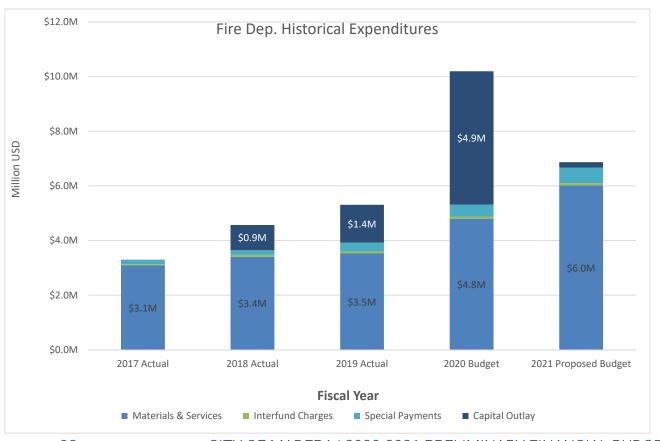

# 11. Fire Engine Replacement Fund

Additionally, the Council approved a fire engine replacement reserve fund of \$200,000 in the previous year, with the intent to add \$200,000 each year. Currently, the Fire Department has a reserve fund balance of \$400,000 dedicated to fire engine replacement.