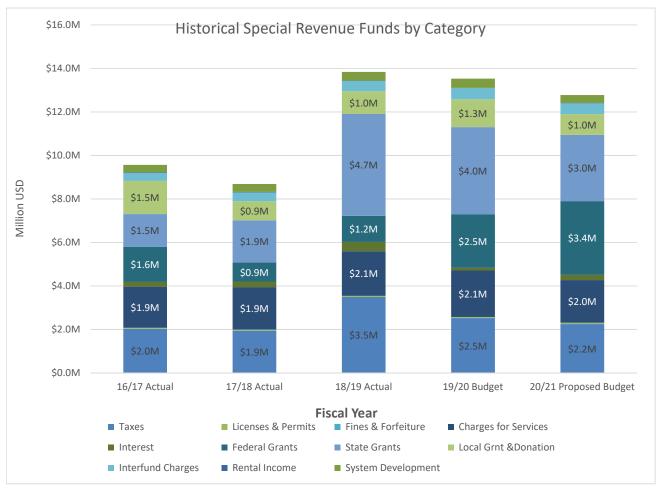

# CITYWIDE SUMMARY OF REVENUES, EXPENSES, AND CAPITAL EXPENDITURES

| Fund                          | Projected<br>Revenues | Salaries &<br>Benefits | Materials &<br>Services | Other Oper.<br>Exp. | Capital Exp. | Proposed<br>Expend. | То | ontribution<br>(Appro. of)<br>Fund Bal. |
|-------------------------------|-----------------------|------------------------|-------------------------|---------------------|--------------|---------------------|----|-----------------------------------------|
| General Fund                  | \$36,222,549          | \$21,179,496           | \$ 9,851,448            | \$ 4,517,741        | \$ 654,106   | \$36,202,791        | \$ | 19,758                                  |
| Water                         | 13,118,381            | 2,077,694              | 2,406,078               | 6,054,130           | 1,368,750    | 11,906,652          |    | 1,211,729                               |
| Sewer                         | 9,258,322             | 2,299,765              | 1,563,847               | 7,094,331           | 514,085      | 11,472,028          |    | (2,213,706)                             |
| Solid Waste                   | 6,195,387             | 639,925                | 4,025,004               | 1,581,983           | 135,375      | 6,382,287           |    | (186,900)                               |
| Drain                         | 853,731               | 352,994                | 122,500                 | 618,825             | -            | 1,094,319           |    | (240,588)                               |
| Airport                       | 1,138,761             | 157,014                | 111,870                 | 585,177             | 952,000      | 1,806,061           |    | (667,300)                               |
| Transit                       | 4,575,440             | 199,732                | 1,680,260               | 675,679             | 1,063,472    | 3,619,143           |    | 956,297                                 |
| Golf                          | 360,054               | -                      | -                       | 402,859             | -            | 402,859             |    | (42,805)                                |
| Enterprise Funds              | \$35,500,076          | \$ 5,727,124           | \$ 9,909,559            | \$17,012,984        | \$ 4,033,682 | \$36,683,349        | \$ | (1,183,273)                             |
| Development Impact Fees       | 2,040,710             | -                      | 3,150                   | 584,277             | 1,136,423    | 1,723,850           |    | 316,860                                 |
| State Gas                     | 4,965,301             | -                      | -                       | 3,762,875           | 1,419,448    | 5,182,323           |    | (217,022)                               |
| Business Improvement District | 22,832                | -                      | (197)                   | 22,744              | -            | 22,547              |    | 285                                     |
| Park Development              | -                     | -                      | -                       | -                   | -            | -                   |    | -                                       |
| Parking District              | 42,000                | 14,556                 | 21,124                  | 10,375              | -            | 46,055              |    | (4,055)                                 |
| Fed Aid Urban Grant           | 1,040,397             | -                      | -                       | -                   | 288,682      | 288,682             |    | 751,715                                 |
| Local Transportation          | 788,396               | -                      | 888                     | 512,000             | 373,281      | 886,169             |    | (97,773)                                |
| Landscaping Assessment        | 364,639               | -                      | 29,219                  | 298,113             | -            | 327,332             |    | 37,307                                  |
| Supplemental LAW              | 100,412               | -                      | 103,370                 | 170,854             | -            | 274,224             |    | (173,812)                               |
| Intermodal                    | 195,997               | 15,565                 | 53,000                  | 40,203              | -            | 108,768             |    | 87,229                                  |
| Economic Development          | 2,494                 | -                      | 16,312                  | -                   | -            | 16,312              |    | (13,818)                                |
| Residential Rehab Housing     | 601,845               | -                      | 17                      | 483,224             | -            | 483,241             |    | 118,604                                 |
| Low-Moderate Income Housing   | 864,367               | -                      | 20,358                  | 6,157               | 629,000      | 655,515             |    | 208,852                                 |
| CFD Special Revenue           | 367,838               | -                      | 6,595                   | 310,573             | -            | 317,168             |    | 50,670                                  |
| CDBG Grants                   | 1,438,342             | 468,938                | 16,000                  | 639,871             | -            | 1,124,809           |    | 313,533                                 |
| Special Revenue Funds         | \$12,835,570          | \$ 499,059             | \$ 269,836              | \$ 6,841,266        | \$ 3,846,834 | \$11,456,995        | \$ | 1,378,575                               |
| Fleet                         | 1,926,676             | 468,408                | 216,115                 | 834,339             | 650,000      | 2,168,862           |    | (242,186)                               |
| Facilites Maintenance         | 1,685,431             | 1,004,911              | 408,500                 | 402,220             | -            | 1,815,631           |    | (130,200)                               |
| Technology                    | 1,294,129             | 587,458                | 260,550                 | 287,590             | 314,850      | 1,450,448           |    | (156,319)                               |
| Insurance/Risk Management     | 602,878               | -                      | 121,940                 | 100,000             | -            | 221,940             |    | 380,938                                 |
| Internal Service Funds        | \$ 5,509,114          | \$ 2,060,777           | \$ 1,007,105            | \$ 1,624,149        | \$ 964,850   | \$ 5,656,881        | \$ | (147,767)                               |
| Debt                          | \$ 194,257            | \$ -                   | \$ -                    | \$ 196,200          | \$ -         | \$ 196,200          | \$ | (1,943)                                 |
| Capital Funds                 | \$ 3,877,866          | \$ -                   | \$ -                    | \$ 538,266          | \$ 3,877,866 | \$ 4,416,132        | \$ | (538,266)                               |
| Total Citywide                | \$94,139,432          | \$ 29,466,456          | \$21,037,948            | \$30,730,606        | \$13,377,338 | \$ 94,612,348       | \$ | (472,916)                               |