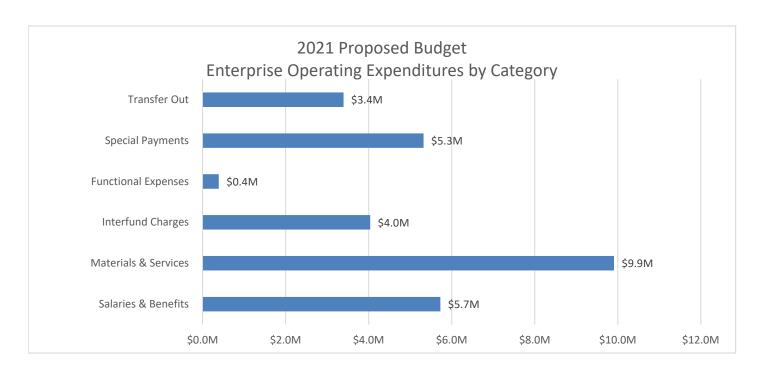

# **ENTERPRISE FUNDS**

Enterprise funds are municipal services that are funded through fees charged partly or wholly to cover the costs of the services provided. Enterprise activities are roughly analogous to a private sector business, however are not run for profit. The fees collected must be used on operating and/or capital expenditures directly related to the enterprise for which they were collected, such as water, sewer, or street sweeping. Table 2 provides a summary of the funds.

| Table 2: Enterprise Funds for FY 2020/21 |                    |              |  |  |
|------------------------------------------|--------------------|--------------|--|--|
|                                          |                    | Proposed     |  |  |
| Description                              | Projected Revenues | Expenditures |  |  |
| Water Fund                               | \$13,118,381       | \$11,906,652 |  |  |
| Sewer Fund                               | \$9,258,322        | \$11,472,028 |  |  |
| Airport Fund                             | \$1,138,032        | \$1,806,061  |  |  |
| Golf Course                              | \$360,054          | \$402,859    |  |  |
| Dial-A-Ride                              | \$1,310,960        | \$1,222,994  |  |  |
| Fixed Route                              | \$3,264,480        | \$2,396,149  |  |  |
| Airport Develop Fund                     | \$729              | -            |  |  |
| Drainage                                 | \$853,731          | \$1,094,319  |  |  |
| Solid Waste                              | \$6,195,387        | \$6,382,287  |  |  |
| <b>Total General Fund</b>                | \$35,500,076       | \$36,683,349 |  |  |