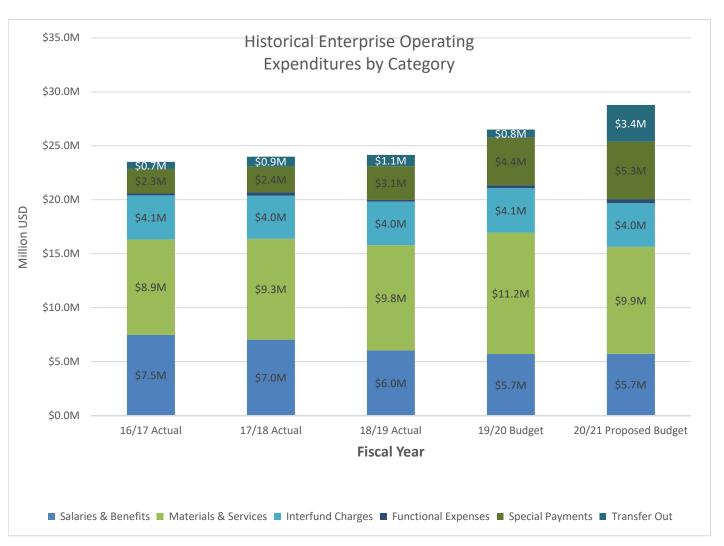

# **ENTERPRISE FUNDS**

Enterprise funds are municipal services that are funded through fees charged partly or wholly to cover the costs of the services provided. Enterprise activities are roughly analogous to a private sector business, however are not run for profit. The fees collected must be used on operating and/or capital expenditures directly related to the enterprise for which they were collected, such as water, sewer, or street sweeping. Table 2 provides a summary of the funds.

| Table 2: Enterprise Funds for FY 2020/21 |                    |              |  |  |
|------------------------------------------|--------------------|--------------|--|--|
|                                          |                    | Proposed     |  |  |
| Description                              | Projected Revenues | Expenditures |  |  |
| Water Fund                               | \$13,118,381       | \$11,906,652 |  |  |
| Sewer Fund                               | \$9,258,322        | \$11,472,028 |  |  |
| Airport Fund                             | \$1,138,032        | \$1,806,061  |  |  |
| Golf Course                              | \$360,054          | \$402,859    |  |  |
| Dial-A-Ride                              | \$1,310,960        | \$1,222,994  |  |  |
| Fixed Route                              | \$3,264,480        | \$2,396,149  |  |  |
| Airport Develop Fund                     | \$729              | -            |  |  |
| Drainage                                 | \$853,731          | \$1,094,319  |  |  |
| Solid Waste                              | \$6,195,387        | \$6,382,287  |  |  |
| <b>Total General Fund</b>                | \$35,500,076       | \$36,683,349 |  |  |