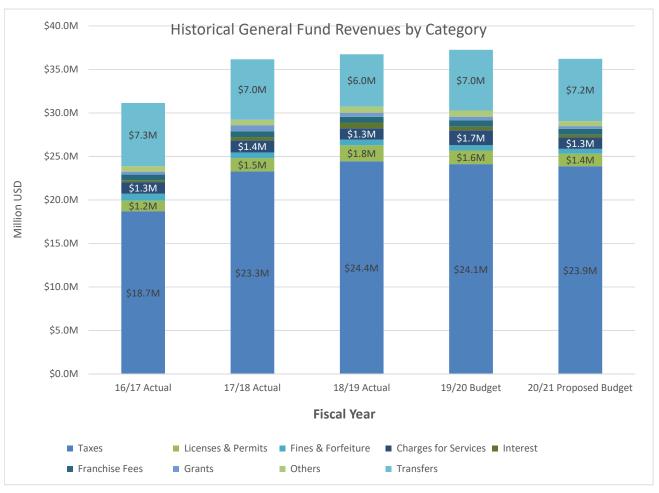

# GENERAL FUND & MEASURE K

The General Fund is comprised of various funding sources. In short, more than 90 revenue line items contribute to the General Fund. The following 10 major revenue sources account for nearly 90 percent of the General Fund:

The following table identifies the proposed General Fund operating budget and Measure K.

| Table 1: General Fund & Measure K for FY 2020/21 |                    |                       |  |  |
|--------------------------------------------------|--------------------|-----------------------|--|--|
| Description                                      | Projected Revenues | Proposed Expenditures |  |  |
| General Fund                                     | \$31,630,413       | \$31,183,214          |  |  |
| Measure K - Police                               | \$2,257,500        | \$2,479,199           |  |  |
| Measure K - Fire                                 | \$2,257,500        | \$2,482,243           |  |  |