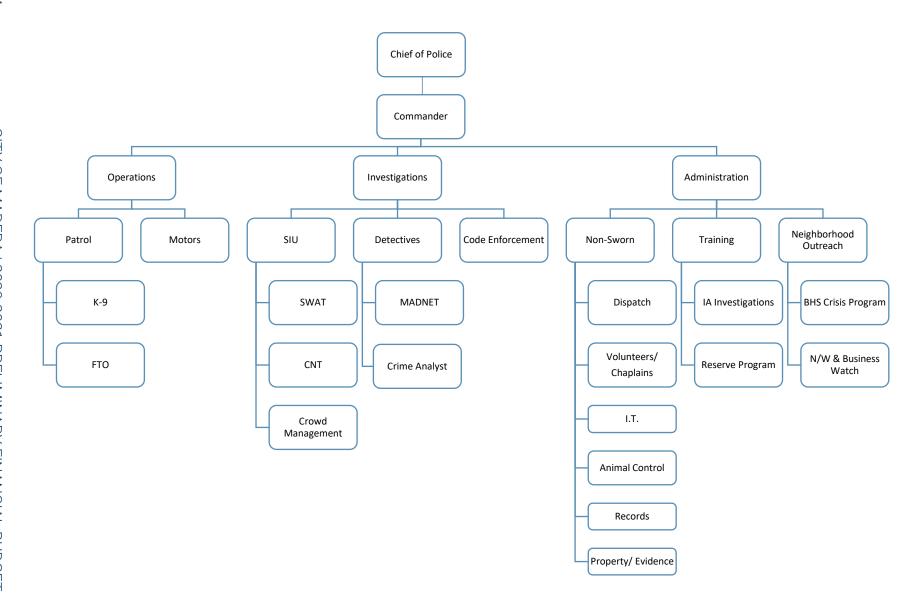

| Payroll Clearing (RDA PR)                   | 140 |
|---------------------------------------------|-----|
| HUMAN RESOURCES                             | 141 |
| HR/Risk Management                          | 147 |
| POLICE DEPARTMENT                           | 149 |
| PD Administration                           | 155 |
| PD - AB109                                  | 157 |
| PD - CCP                                    | 158 |
| School Policing                             | 159 |
| PD Housing Authority                        | 160 |
| COPS Hiring Program Grant                   | 161 |
| Animal Control                              | 162 |
| Code Enforcement                            | 163 |
| FIRE DEPARTMENT                             | 167 |
| Fire                                        | 172 |
| PUBLIC WORKS DEPARTMENT                     | 175 |
| PW - Streets                                | 183 |
| Graffiti Abatement                          | 185 |
| PLANNING DEPARTMENT                         | 187 |
| Planning                                    | 193 |
| BUILDING DEPARTMENT                         | 195 |
| Building                                    | 199 |
| ENGINEERING DEPARTMENT                      | 201 |
| Engineering                                 | 207 |
| PARKS AND COMMUNITY SERVICES DEPARTMENT     | 209 |
| Park Administration                         | 216 |
| Parks                                       | 217 |
| Landscape Maintanence Distribution Services | 219 |
| Median Landscaping                          | 220 |
| Recreation                                  | 221 |
| Senior Citizen Community Service            | 222 |
| Senior Citizen Therapeutic Program          | 223 |
| Sports Programs                             | 224 |
| Aquatics Programs                           | 225 |
| Community and Recreation Centers            | 226 |
| RPRISE FUNDS                                | 229 |
| Enterprise Funds Operating Budget Overview  | 234 |
| WATER                                       | 249 |