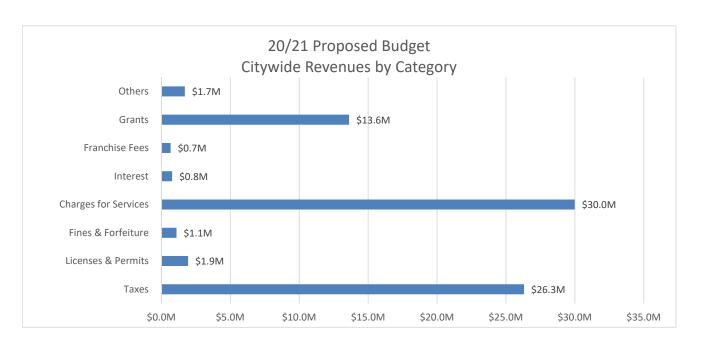

# CITYWIDE SUMMARY OF REVENUES, EXPENSES, AND CAPITAL EXPENDITURES

| Fund                          | Projected<br>Revenues | Salaries &<br>Benefits | Materials &<br>Services | Other Oper.<br>Exp. | Capital Exp. | Proposed<br>Expend. | То | ontribution<br>(Appro. of)<br>Fund Bal. |
|-------------------------------|-----------------------|------------------------|-------------------------|---------------------|--------------|---------------------|----|-----------------------------------------|
| General Fund                  | \$36,222,549          | \$21,179,496           | \$ 9,851,448            | \$ 4,517,741        | \$ 654,106   | \$36,202,791        | \$ | 19,758                                  |
| Water                         | 13,118,381            | 2,077,694              | 2,406,078               | 6,054,130           | 1,368,750    | 11,906,652          |    | 1,211,729                               |
| Sewer                         | 9,258,322             | 2,299,765              | 1,563,847               | 7,094,331           | 514,085      | 11,472,028          |    | (2,213,706)                             |
| Solid Waste                   | 6,195,387             | 639,925                | 4,025,004               | 1,581,983           | 135,375      | 6,382,287           |    | (186,900)                               |
| Drain                         | 853,731               | 352,994                | 122,500                 | 618,825             | -            | 1,094,319           |    | (240,588)                               |
| Airport                       | 1,138,761             | 157,014                | 111,870                 | 585,177             | 952,000      | 1,806,061           |    | (667,300)                               |
| Transit                       | 4,575,440             | 199,732                | 1,680,260               | 675,679             | 1,063,472    | 3,619,143           |    | 956,297                                 |
| Golf                          | 360,054               | -                      | -                       | 402,859             | -            | 402,859             |    | (42,805)                                |
| Enterprise Funds              | \$35,500,076          | \$ 5,727,124           | \$ 9,909,559            | \$17,012,984        | \$ 4,033,682 | \$36,683,349        | \$ | (1,183,273)                             |
| Development Impact Fees       | 2,040,710             | -                      | 3,150                   | 584,277             | 1,136,423    | 1,723,850           |    | 316,860                                 |
| State Gas                     | 4,965,301             | -                      | -                       | 3,762,875           | 1,419,448    | 5,182,323           |    | (217,022)                               |
| Business Improvement District | 22,832                | -                      | (197)                   | 22,744              | -            | 22,547              |    | 285                                     |
| Park Development              | -                     | -                      | -                       | -                   | -            | -                   |    | -                                       |
| Parking District              | 42,000                | 14,556                 | 21,124                  | 10,375              | -            | 46,055              |    | (4,055)                                 |
| Fed Aid Urban Grant           | 1,040,397             | -                      | -                       | -                   | 288,682      | 288,682             |    | 751,715                                 |
| Local Transportation          | 788,396               | -                      | 888                     | 512,000             | 373,281      | 886,169             |    | (97,773)                                |
| Landscaping Assessment        | 364,639               | -                      | 29,219                  | 298,113             | -            | 327,332             |    | 37,307                                  |
| Supplemental LAW              | 100,412               | -                      | 103,370                 | 170,854             | -            | 274,224             |    | (173,812)                               |
| Intermodal                    | 195,997               | 15,565                 | 53,000                  | 40,203              | -            | 108,768             |    | 87,229                                  |
| Economic Development          | 2,494                 | -                      | 16,312                  | -                   | -            | 16,312              |    | (13,818)                                |
| Residential Rehab Housing     | 601,845               | -                      | 17                      | 483,224             | -            | 483,241             |    | 118,604                                 |
| Low-Moderate Income Housing   | 864,367               | -                      | 20,358                  | 6,157               | 629,000      | 655,515             |    | 208,852                                 |
| CFD Special Revenue           | 367,838               | -                      | 6,595                   | 310,573             | -            | 317,168             |    | 50,670                                  |
| CDBG Grants                   | 1,438,342             | 468,938                | 16,000                  | 639,871             | -            | 1,124,809           |    | 313,533                                 |
| Special Revenue Funds         | \$12,835,570          | \$ 499,059             | \$ 269,836              | \$ 6,841,266        | \$ 3,846,834 | \$11,456,995        | \$ | 1,378,575                               |
| Fleet                         | 1,926,676             | 468,408                | 216,115                 | 834,339             | 650,000      | 2,168,862           |    | (242,186)                               |
| Facilites Maintenance         | 1,685,431             | 1,004,911              | 408,500                 | 402,220             | -            | 1,815,631           |    | (130,200)                               |
| Technology                    | 1,294,129             | 587,458                | 260,550                 | 287,590             | 314,850      | 1,450,448           |    | (156,319)                               |
| Insurance/Risk Management     | 602,878               | -                      | 121,940                 | 100,000             | -            | 221,940             |    | 380,938                                 |
| Internal Service Funds        | \$ 5,509,114          | \$ 2,060,777           | \$ 1,007,105            | \$ 1,624,149        | \$ 964,850   | \$ 5,656,881        | \$ | (147,767)                               |
| Debt                          | \$ 194,257            | \$ -                   | \$ -                    | \$ 196,200          | \$ -         | \$ 196,200          | \$ | (1,943)                                 |
| Capital Funds                 | \$ 3,877,866          | \$ -                   | \$ -                    | \$ 538,266          | \$ 3,877,866 | \$ 4,416,132        | \$ | (538,266)                               |
| Total Citywide                | \$94,139,432          | \$ 29,466,456          | \$21,037,948            | \$30,730,606        | \$13,377,338 | \$ 94,612,348       | \$ | (472,916)                               |