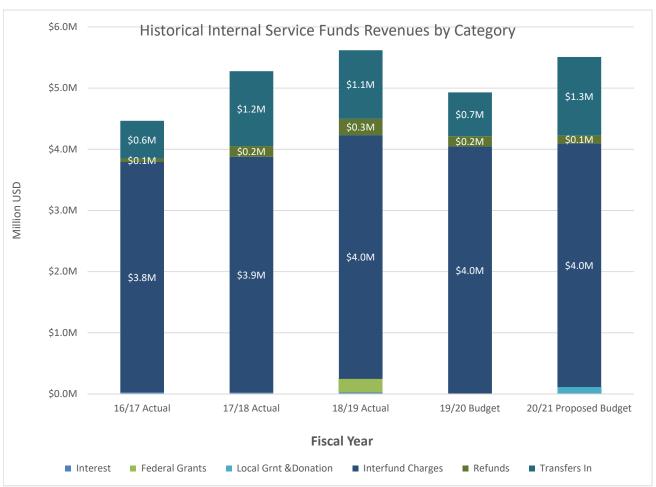

the City's Information Technology Department, are

charged based on computer users per department taking into consideration all peripherals, servers, and licenses required to maintain and upgrade the current technology.

Budgets for Internal Service Funds are designed to balance.

The exceptions are the fleet and computer replacement funds, where money is set aside for each department in both funds so when vehicles and computers have reached the end of their useful life, funds are available for replacements. Some years will experience greater revenues than expenses and vice versa, which largely depends on the number of vehicles and computers slated to be replaced in that period. Each fund tracks the balances available by department and determines when equipment should be replaced.





















|                                                        |                             |                             |                     |                          | Change from 2020/21 |             |             |
|--------------------------------------------------------|-----------------------------|-----------------------------|---------------------|--------------------------|---------------------|-------------|-------------|
|                                                        | Actual                      | Actual                      | Budgeted            | Budgeted                 | Dollar              | Pct         | % of        |
| Fleet Org List                                         | 2017/18                     | 2018/19                     | 2019/20