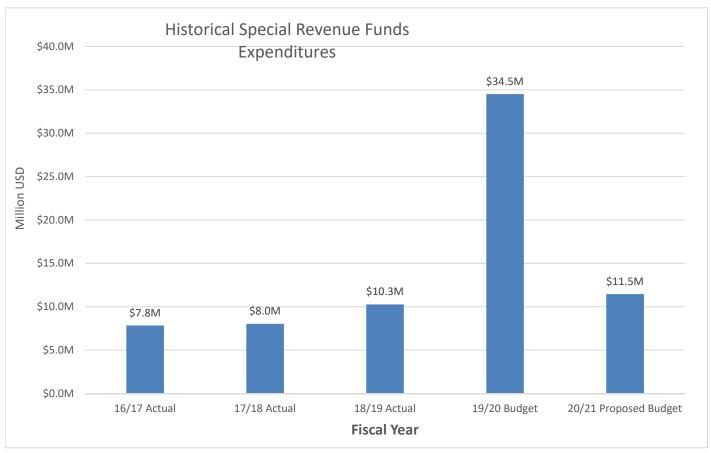

# **OVERALL BUDGET**

Overall, the City's projected budget for FY 2020/21 is roughly \$94.6 million including Capital Expenditures, with projected revenues at approximately \$94.1 million. This includes the General Fund, Measure K, Enterprise Funds, Special Revenue Funds, and Internal Service Funds.