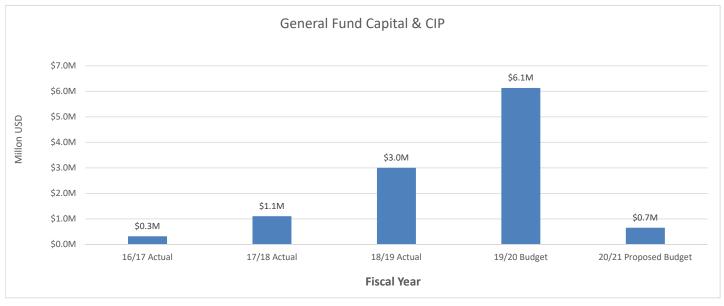

# **OVERALL BUDGET**

Overall, the City's projected budget for FY 2020/21 is roughly \$94.6 million including Capital Expenditures, with projected revenues at approximately \$94.1 million. This includes the General Fund, Measure K, Enterprise Funds, Special Revenue Funds, and Internal Service Funds.