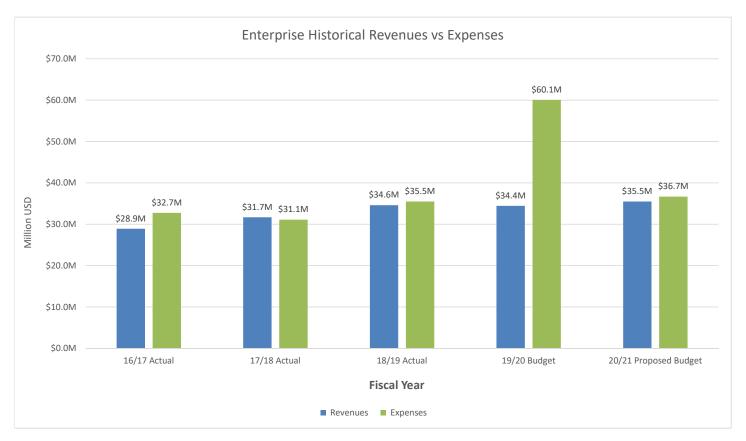

# **ENTERPRISE FUNDS**

Enterprise funds are municipal services that are funded through fees charged partly or wholly to cover the costs of the services provided. Enterprise activities are roughly analogous to a private sector business, however are not run for profit. The fees collected must be used on operating and/or capital expenditures directly related to the enterprise for which they were collected, such as water, sewer, or street sweeping. Table 2 provides a summary of the funds.

| Table 2: Enterprise Funds for FY 2020/21 |                    |              |  |  |
|------------------------------------------|--------------------|--------------|--|--|
|                                          |                    | Proposed     |  |  |
| Description                              | Projected Revenues | Expenditures |  |  |
| Water Fund                               | \$13,118,381       | \$11,906,652 |  |  |
| Sewer Fund                               | \$9,258,322        | \$11,472,028 |  |  |
| Airport Fund                             | \$1,138,032        | \$1,806,061  |  |  |
| Golf Course                              | \$360,054          | \$402,859    |  |  |
| Dial-A-Ride                              | \$1,310,960        | \$1,222,994  |  |  |
| Fixed Route                              | \$3,264,480        | \$2,396,149  |  |  |
| Airport Develop Fund                     | \$729              | -            |  |  |
| Drainage                                 | \$853,731          | \$1,094,319  |  |  |
| Solid Waste                              | \$6,195,387        | \$6,382,287  |  |  |
| <b>Total General Fund</b>                | \$35,500,076       | \$36,683,349 |  |  |