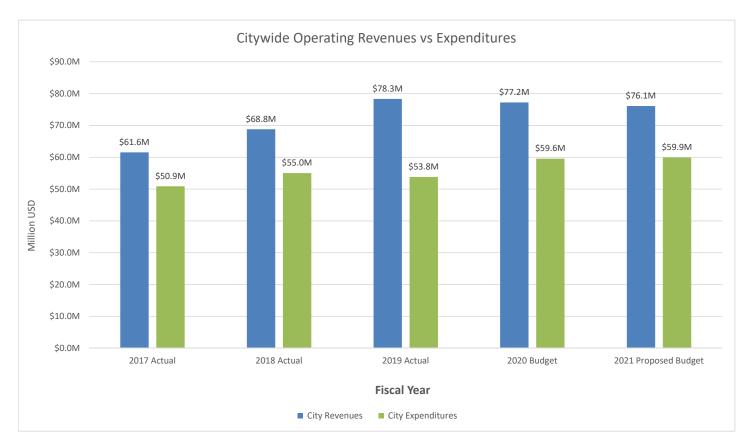

# **OVERALL BUDGET**

Overall, the City's projected budget for FY 2020/21 is roughly \$94.6 million including Capital Expenditures, with projected revenues at approximately \$94.1 million. This includes the General Fund, Measure K, Enterprise Funds, Special Revenue Funds, and Internal Service Funds.

# CITYWIDE SUMMARY OF REVENUES, EXPENSES, AND CAPITAL EXPENDITURES

| Fund                          | Projected<br>Revenues | Salaries &<br>Benefits | Materials &<br>Services | Other Oper.<br>Exp. | Capital Exp. | Proposed<br>Expend. | То | ontribution<br>(Appro. of)<br>Fund Bal. |
|-------------------------------|-----------------------|------------------------|-------------------------|---------------------|--------------|---------------------|----|-----------------------------------------|
| General Fund                  | \$36,222,549          | \$21,179,496           | \$ 9,851,448            | \$ 4,517,741        | \$ 654,106   | \$36,202,791        | \$ | 19,758                                  |
| Water                         | 13,118,381            | 2,077,694              | 2,406,078               | 6,054,130           | 1,368,750    | 11,906,652          |    | 1,211,729                               |
| Sewer                         | 9,258,322             | 2,299,765              | 1,563,847               | 7,094,331           | 514,085      | 11,472,028          |    | (2,213,706)                             |
| Solid Waste                   | 6,195,387             | 639,925                | 4,025,004               | 1,581,983           | 135,375      | 6,382,287           |    | (186,900)                               |
| Drain                         | 853,731               | 352,994                | 122,500                 | 618,825             | -            | 1,094,319           |    | (240,588)                               |
| Airport                       | 1,138,761             | 157,014                | 111,870                 | 585,177             | 952,000      | 1,806,061           |    | (667,300)                               |
| Transit                       | 4,575,440             | 199,732                | 1,680,260               | 675,679             | 1,063,472    | 3,619,143           |    | 956,297                                 |
| Golf                          | 360,054               | -                      | -                       | 402,859             | -            | 402,859             |    | (42,805)                                |
| Enterprise Funds              | \$35,500,076          | \$ 5,727,124           | \$ 9,909,559            | \$17,012,984        | \$ 4,033,682 | \$36,683,349        | \$ | (1,183,273)                             |
| Development Impact Fees       | 2,040,710             | -                      | 3,150                   | 584,277             | 1,136,423    | 1,723,850           |    | 316,860                                 |
| State Gas                     | 4,965,301             | -                      | -                       | 3,762,875           | 1,419,448    | 5,182,323           |    | (217,022)                               |
| Business Improvement District | 22,832                | -                      | (197)                   | 22,744              | -            | 22,547              |    | 285                                     |
| Park Development              | -                     | -                      | -                       | -                   | -            | -                   |    | -                                       |
| Parking District              | 42,000                | 14,556                 | 21,124                  | 10,375              | -            | 46,055              |    | (4,055)                                 |
| Fed Aid Urban Grant           | 1,040,397             | -                      | -                       | -                   | 288,682      | 288,682             |    | 751,715                                 |
| Local Transportation          | 788,396               | -                      | 888                     | 512,000             | 373,281      | 886,169             |    | (97,773)                                |
| Landscaping Assessment        | 364,639               | -                      | 29,219                  | 298,113             | -            | 327,332             |    | 37,307                                  |
| Supplemental LAW              | 100,412               | -                      | 103,370                 | 170,854             | -            | 274,224             |    | (173,812)                               |
| Intermodal                    | 195,997               | 15,565                 | 53,000                  | 40,203              | -            | 108,768             |    | 87,229                                  |
| Economic Development          | 2,494                 | -                      | 16,312                  | -                   | -            | 16,312              |    | (13,818)                                |
| Residential Rehab Housing     | 601,845               | -                      | 17                      | 483,224             | -            | 483,241             |    | 118,604                                 |
| Low-Moderate Income Housing   | 864,367               | -                      | 20,358                  | 6,157               | 629,000      | 655,515             |    | 208,852                                 |
| CFD Special Revenue           | 367,838               | -                      | 6,595                   | 310,573             | -            | 317,168             |    | 50,670                                  |
| CDBG Grants                   | 1,438,342             | 468,938                | 16,000                  | 639,871             | -            | 1,124,809           |    | 313,533                                 |
| Special Revenue Funds         | \$12,835,570          | \$ 499,059             | \$ 269,836              | \$ 6,841,266        | \$ 3,846,834 | \$11,456,995        | \$ | 1,378,575                               |
| Fleet                         | 1,926,676             | 468,408                | 216,115                 | 834,339             | 650,000      | 2,168,862           |    | (242,186)                               |
| Facilites Maintenance         | 1,685,431             | 1,004,911              | 408,500                 | 402,220             | -            | 1,815,631           |    | (130,200)                               |
| Technology                    | 1,294,129             | 587,458                | 260,550                 | 287,590             | 314,850      | 1,450,448           |    | (156,319)                               |
| Insurance/Risk Management     | 602,878               | -                      | 121,940                 | 100,000             | -            | 221,940             |    | 380,938                                 |
| Internal Service Funds        | \$ 5,509,114          | \$ 2,060,777           | \$ 1,007,105            | \$ 1,624,149        | \$ 964,850   | \$ 5,656,881        | \$ | (147,767)                               |
| Debt                          | \$ 194,257            | \$ -                   | \$ -                    | \$ 196,200          | \$ -         | \$ 196,200          | \$ | (1,943)                                 |
| Capital Funds                 | \$ 3,877,866          | \$ -                   | \$ -                    | \$ 538,266          | \$ 3,877,866 | \$ 4,416,132        | \$ | (538,266)                               |
| Total Citywide                | \$94,139,432          | \$ 29,466,456          | \$21,037,948            | \$30,730,606        | \$13,377,338 | \$ 94,612,348       | \$ | (472,916)                               |