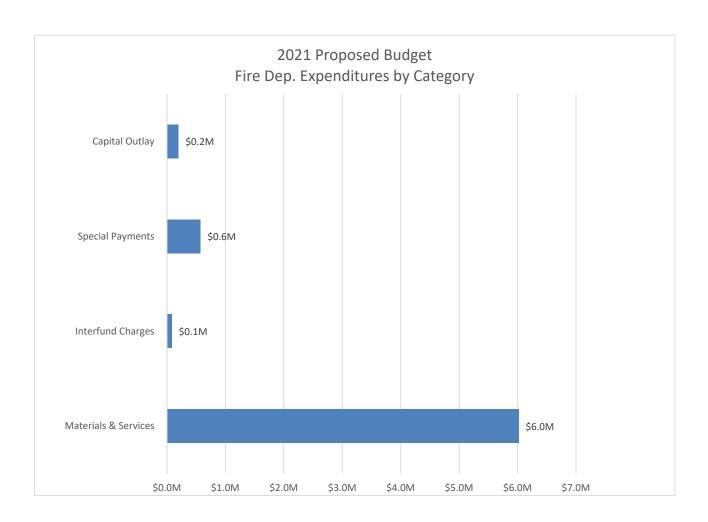

This budget recognizes the following:

- New fire fighters and new equipment to be housed at Fire Station 58
- Operations and Maintenance expenses for Fire Station 58
- The City issued lease revenue bonds in June 2019 for the construction of Fire Station 58 in the amount of \$4,005,000. The bonds are due in annual installments of \$230,000 to \$307,000 over 20 years. The construction on the fire station was completed in May 2020. The annual debt service is included in the budget.
- Police staff salaries and benefits
- General Fund loan payment for purchase of police building and critical radio infrastructure