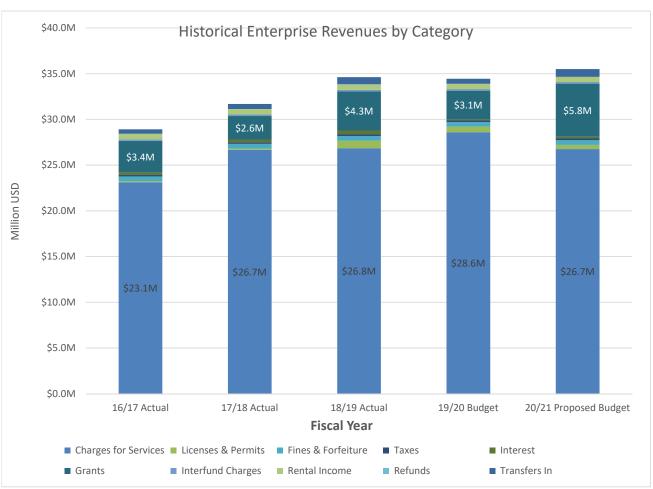

# **ENTERPRISE FUNDS**

Enterprise funds are municipal services that are funded through fees charged partly or wholly to cover the costs of the services provided. Enterprise activities are roughly analogous to a private sector business, however are not run for profit. The fees collected must be used on operating and/or capital expenditures directly related to the enterprise for which they were collected, such as water, sewer, or street sweeping. Table 2 provides a summary of the funds.

| Table 2: Enterprise Funds for FY 2020/21 |                    |              |  |  |
|------------------------------------------|--------------------|--------------|--|--|
|                                          |                    | Proposed     |  |  |
| Description                              | Projected Revenues | Expenditures |  |  |
| Water Fund                               | \$13,118,381       | \$11,906,652 |  |  |
| Sewer Fund                               | \$9,258,322        | \$11,472,028 |  |  |
| Airport Fund                             | \$1,138,032        | \$1,806,061  |  |  |
| Golf Course                              | \$360,054          | \$402,859    |  |  |
| Dial-A-Ride                              | \$1,310,960        | \$1,222,994  |  |  |
| Fixed Route                              | \$3,264,480        | \$2,396,149  |  |  |
| Airport Develop Fund                     | \$729              | -            |  |  |
| Drainage                                 | \$853,731          | \$1,094,319  |  |  |
| Solid Waste                              | \$6,195,387        | \$6,382,287  |  |  |
| <b>Total General Fund</b>                | \$35,500,076       | \$36,683,349 |  |  |