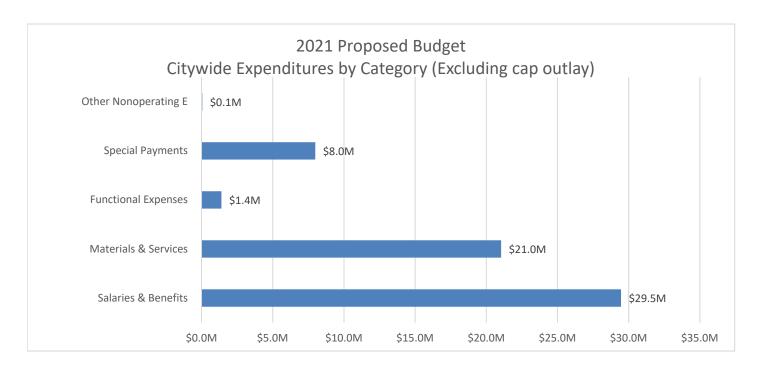

# CITYWIDE SUMMARY OF REVENUES, EXPENSES, AND CAPITAL EXPENDITURES

| Fund                          | Projected<br>Revenues | Salaries &<br>Benefits | Materials &<br>Services | Other Oper.<br>Exp. | Capital Exp. | Proposed<br>Expend. | То | ontribution<br>(Appro. of)<br>Fund Bal. |
|-------------------------------|-----------------------|------------------------|-------------------------|---------------------|--------------|---------------------|----|-----------------------------------------|
| General Fund                  | \$36,222,549          | \$21,179,496           | \$ 9,851,448            | \$ 4,517,741        | \$ 654,106   | \$36,202,791        | \$ | 19,758                                  |
| Water                         | 13,118,381            | 2,077,694              | 2,406,078               | 6,054,130           | 1,368,750    | 11,906,652          |    | 1,211,729                               |
| Sewer                         | 9,258,322             | 2,299,765              | 1,563,847               | 7,094,331           | 514,085      | 11,472,028          |    | (2,213,706)                             |
| Solid Waste                   | 6,195,387             | 639,925                | 4,025,004               | 1,581,983           | 135,375      | 6,382,287           |    | (186,900)                               |
| Drain                         | 853,731               | 352,994                | 122,500                 | 618,825             | -            | 1,094,319           |    | (240,588)                               |
| Airport                       | 1,138,761             | 157,014                | 111,870                 | 585,177             | 952,000      | 1,806,061           |    | (667,300)                               |
| Transit                       | 4,575,440             | 199,732                | 1,680,260               | 675,679             | 1,063,472    | 3,619,143           |    | 956,297                                 |
| Golf                          | 360,054               | -                      | -                       | 402,859             | -            | 402,859             |    | (42,805)                                |
| Enterprise Funds              | \$35,500,076          | \$ 5,727,124           | \$ 9,909,559            | \$17,012,984        | \$ 4,033,682 | \$36,683,349        | \$ | (1,183,273)                             |
| Development Impact Fees       | 2,040,710             | -                      | 3,150                   | 584,277             | 1,136,423    | 1,723,850           |    | 316,860                                 |
| State Gas                     | 4,965,301             | -                      | -                       | 3,762,875           | 1,419,448    | 5,182,323           |    | (217,022)                               |
| Business Improvement District | 22,832                | -                      | (197)                   | 22,744              | -            | 22,547              |    | 285                                     |
| Park Development              | -                     | -                      | -                       | -                   | -            | -                   |    | -                                       |
| Parking District              | 42,000                | 14,556                 | 21,124                  | 10,375              | -            | 46,055              |    | (4,055)                                 |
| Fed Aid Urban Grant           | 1,040,397             | -                      | -                       | -                   | 288,682      | 288,682             |    | 751,715                                 |
| Local Transportation          | 788,396               | -                      | 888                     | 512,000             | 373,281      | 886,169             |    | (97,773)                                |
| Landscaping Assessment        | 364,639               | -                      | 29,219                  | 298,113             | -            | 327,332             |    | 37,307                                  |
| Supplemental LAW              | 100,412               | -                      | 103,370                 | 170,854             | -            | 274,224             |    | (173,812)                               |
| Intermodal                    | 195,997               | 15,565                 | 53,000                  | 40,203              | -            | 108,768             |    | 87,229                                  |
| Economic Development          | 2,494                 | -                      | 16,312                  | -                   | -            | 16,312              |    | (13,818)                                |
| Residential Rehab Housing     | 601,845               | -                      | 17                      | 483,224             | -            | 483,241             |    | 118,604                                 |
| Low-Moderate Income Housing   | 864,367               | -                      | 20,358                  | 6,157               | 629,000      | 655,515             |    | 208,852                                 |
| CFD Special Revenue           | 367,838               | -                      | 6,595                   | 310,573             | -            | 317,168             |    | 50,670                                  |
| CDBG Grants                   | 1,438,342             | 468,938                | 16,000                  | 639,871             | -            | 1,124,809           |    | 313,533                                 |
| Special Revenue Funds         | \$12,835,570          | \$ 499,059             | \$ 269,836              | \$ 6,841,266        | \$ 3,846,834 | \$11,456,995        | \$ | 1,378,575                               |
| Fleet                         | 1,926,676             | 468,408                | 216,115                 | 834,339             | 650,000      | 2,168,862           |    | (242,186)                               |
| Facilites Maintenance         | 1,685,431             | 1,004,911              | 408,500                 | 402,220             | -            | 1,815,631           |    | (130,200)                               |
| Technology                    | 1,294,129             | 587,458                | 260,550                 | 287,590             | 314,850      | 1,450,448           |    | (156,319)                               |
| Insurance/Risk Management     | 602,878               | -                      | 121,940                 | 100,000             | -            | 221,940             |    | 380,938                                 |
| Internal Service Funds        | \$ 5,509,114          | \$ 2,060,777           | \$ 1,007,105            | \$ 1,624,149        | \$ 964,850   | \$ 5,656,881        | \$ | (147,767)                               |
| Debt                          | \$ 194,257            | \$ -                   | \$ -                    | \$ 196,200          | \$ -         | \$ 196,200          | \$ | (1,943)                                 |
| Capital Funds                 | \$ 3,877,866          | \$ -                   | \$ -                    | \$ 538,266          | \$ 3,877,866 | \$ 4,416,132        | \$ | (538,266)                               |
| Total Citywide                | \$94,139,432          | \$ 29,466,456          | \$21,037,948            | \$30,730,606        | \$13,377,338 | \$ 94,612,348       | \$ | (472,916)                               |