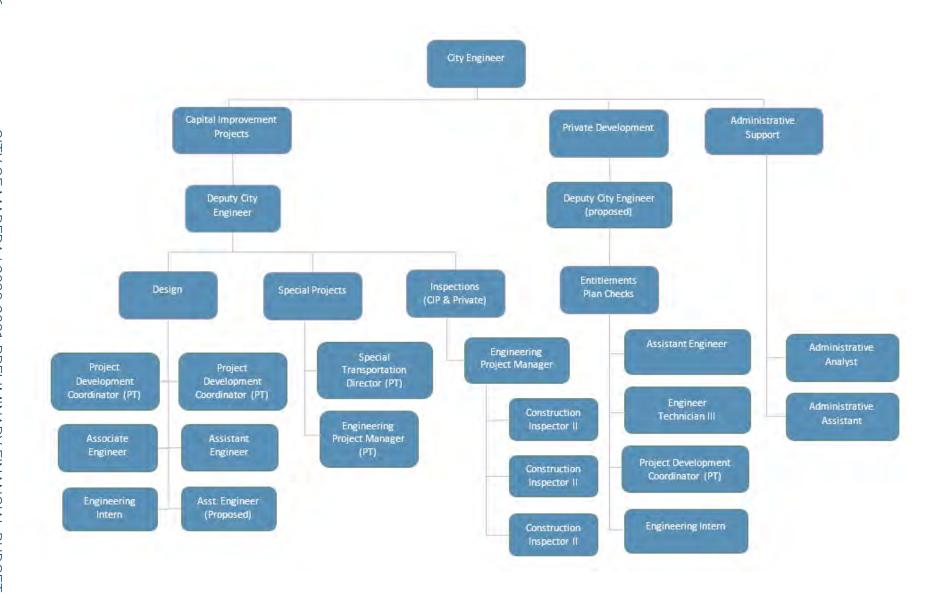

|     | Madera Metro Capital Outlay           | 300 |
|-----|---------------------------------------|-----|
|     | Prop 1B PTMISEA                       | 301 |
|     | GOLF                                  | 303 |
|     | Golf Operations                       | 304 |
|     | Golf Course Operation                 | 305 |
| SPE | ECIAL REVENUE FUNDS                   | 307 |
|     | Special Revenue Funds Budget Overview | 310 |
|     | DEVELOPMENT IMPACT FEES               | 345 |
|     | Water Dev Impact Fee                  | 346 |
|     | Water Pipe Dev Impact Fee             | 347 |
|     | Water Well Dev Impact Fee             | 348 |
|     | Waste Water Dev Impact Fee            | 349 |
|     | Westberry Ellis Dev Impact Fee        | 350 |
|     | Rd. 28 Sewer Int Dev Impact Fee       | 351 |
|     | Develop Impact Fee - Fire             | 352 |
|     | Develop Impact Fee - Police           | 353 |
|     | Develop Impact Fee - Parks            | 354 |
|     | Develop Impact Fee - Public Works     | 355 |
|     | Develop Impact Fee Pre AB 1600        | 356 |
|     | General Government Impact Fee         | 357 |
|     | Transportation Impact Fee             | 358 |
|     | Administrative Services               | 359 |
|     | Median Island                         | 360 |
|     | Arterial/Collector                    | 361 |
|     | Traffic Signal                        | 362 |
|     | Traffic Special Impact Fee            | 363 |
|     | Sewer New Req                         | 364 |
|     | Sewer NW Quad U/A                     | 365 |
|     | Sewer NE Quad U/A                     | 366 |
|     | Sewer SW Quad U/A                     | 367 |
|     | Sewer SE Quad U/A                     | 368 |
|     | Drainage Dev Imp U/A                  | 369 |
|     | Storm Drain NW Quad U/A               | 370 |
|     | Storm Drain NE Quad U/A               | 371 |
|     | Storm Drain SW Quad U/A               | 372 |
|     | Storm Drain SE Quad U/A               | 373 |
|     | STATE GAS                             | 375 |
|     | Gas Tax - Street Maintenance          | 376 |