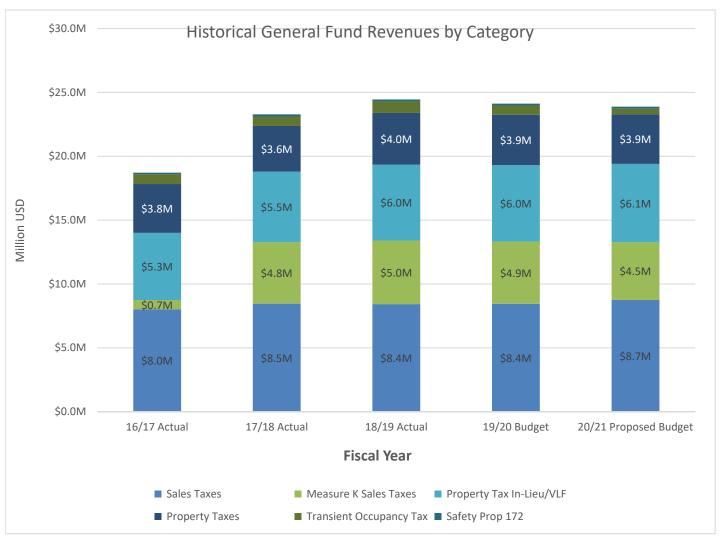

#### 1. Revenues:

Projected Retail Sales & Use Tax: \$8.7 million

Measure K: \$4.5 million

Transient Occupancy Tax (hotel tax): \$450k

Property tax in-lieu: \$6.1 million

Property tax: \$3.6 millionGolf course revenue: \$61k