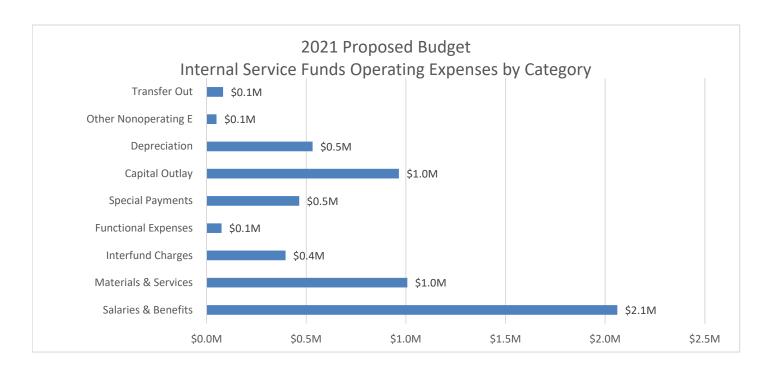

he City's Information Technology Department, are

charged based on computer users per department taking into consideration all peripherals, servers, and licenses required to maintain and upgrade the current technology.

Budgets for Internal Service Funds are designed to balance.

The exceptions are the fleet and computer replacement funds, where money is set aside for each department in both funds so when vehicles and computers have reached the end of their useful life, funds are available for replacements. Some years will experience greater revenues than expenses and vice versa, which largely depends on the number of vehicles and computers slated to be replaced in that period. Each fund tracks the balances available by department and determines when equipment should be replaced.





















|                                                        |                             |                             |                     |                          | Change from 2020/21 |             |             |
|--------------------------------------------------------|-----------------------------|-----------------------------|---------------------|--------------------------|---------------------|-------------|-------------|
|                                                        | Actual                      | Actual                      | Budgeted            | Budgeted                 | Dollar              | Pct         | % of        |
| Fleet Org List                                         | 2017/18                     | 2018/19                     | 2019/20