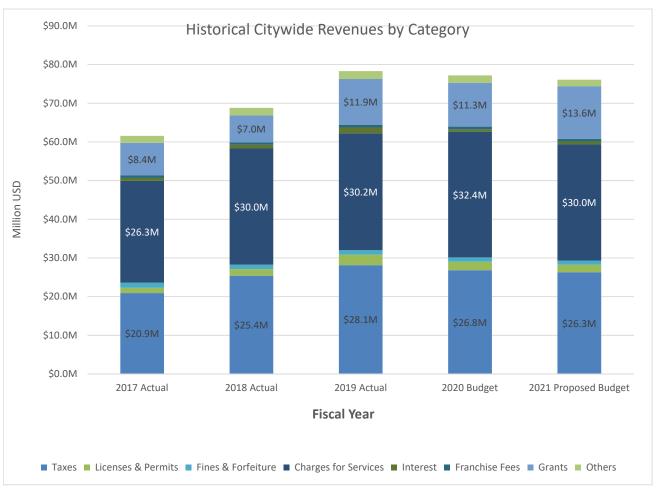

# CITYWIDE SUMMARY OF REVENUES, EXPENSES, AND CAPITAL EXPENDITURES

| Fund                          | Projected<br>Revenues | Salaries &<br>Benefits | Materials &<br>Services | Other Oper.<br>Exp. | Capital Exp. | Proposed<br>Expend. | То | ontribution<br>(Appro. of)<br>Fund Bal. |
|-------------------------------|-----------------------|------------------------|-------------------------|---------------------|--------------|---------------------|----|-----------------------------------------|
| General Fund                  | \$36,222,549          | \$21,179,496           | \$ 9,851,448            | \$ 4,517,741        | \$ 654,106   | \$36,202,791        | \$ | 19,758                                  |
| Water                         | 13,118,381            | 2,077,694              | 2,406,078               | 6,054,130           | 1,368,750    | 11,906,652          |    | 1,211,729                               |
| Sewer                         | 9,258,322             | 2,299,765              | 1,563,847               | 7,094,331           | 514,085      | 11,472,028          |    | (2,213,706)                             |
| Solid Waste                   | 6,195,387             | 639,925                | 4,025,004               | 1,581,983           | 135,375      | 6,382,287           |    | (186,900)                               |
| Drain                         | 853,731               | 352,994                | 122,500                 | 618,825             | -            | 1,094,319           |    | (240,588)                               |
| Airport                       | 1,138,761             | 157,014                | 111,870                 | 585,177             | 952,000      | 1,806,061           |    | (667,300)                               |
| Transit                       | 4,575,440             | 199,732                | 1,680,260               | 675,679             | 1,063,472    | 3,619,143           |    | 956,297                                 |
| Golf                          | 360,054               | -                      | -                       | 402,859             | -            | 402,859             |    | (42,805)                                |
| Enterprise Funds              | \$35,500,076          | \$ 5,727,124           | \$ 9,909,559            | \$17,012,984        | \$ 4,033,682 | \$36,683,349        | \$ | (1,183,273)                             |
| Development Impact Fees       | 2,040,710             | -                      | 3,150                   | 584,277             | 1,136,423    | 1,723,850           |    | 316,860                                 |
| State Gas                     | 4,965,301             | -                      | -                       | 3,762,875           | 1,419,448    | 5,182,323           |    | (217,022)                               |
| Business Improvement District | 22,832                | -                      | (197)                   | 22,744              | -            | 22,547              |    | 285                                     |
| Park Development              | -                     | -                      | -                       | -                   | -            | -                   |    | -                                       |
| Parking District              | 42,000                | 14,556                 | 21,124                  | 10,375              | -            | 46,055              |    | (4,055)                                 |
| Fed Aid Urban Grant           | 1,040,397             | -                      | -                       | -                   | 288,682      | 288,682             |    | 751,715                                 |
| Local Transportation          | 788,396               | -                      | 888                     | 512,000             | 373,281      | 886,169             |    | (97,773)                                |
| Landscaping Assessment        | 364,639               | -                      | 29,219                  | 298,113             | -            | 327,332             |    | 37,307                                  |
| Supplemental LAW              | 100,412               | -                      | 103,370                 | 170,854             | -            | 274,224             |    | (173,812)                               |
| Intermodal                    | 195,997               | 15,565                 | 53,000                  | 40,203              | -            | 108,768             |    | 87,229                                  |
| Economic Development          | 2,494                 | -                      | 16,312                  | -                   | -            | 16,312              |    | (13,818)                                |
| Residential Rehab Housing     | 601,845               | -                      | 17                      | 483,224             | -            | 483,241             |    | 118,604                                 |
| Low-Moderate Income Housing   | 864,367               | -                      | 20,358                  | 6,157               | 629,000      | 655,515             |    | 208,852                                 |
| CFD Special Revenue           | 367,838               | -                      | 6,595                   | 310,573             | -            | 317,168             |    | 50,670                                  |
| CDBG Grants                   | 1,438,342             | 468,938                | 16,000                  | 639,871             | -            | 1,124,809           |    | 313,533                                 |
| Special Revenue Funds         | \$12,835,570          | \$ 499,059             | \$ 269,836              | \$ 6,841,266        | \$ 3,846,834 | \$11,456,995        | \$ | 1,378,575                               |
| Fleet                         | 1,926,676             | 468,408                | 216,115                 | 834,339             | 650,000      | 2,168,862           |    | (242,186)                               |
| Facilites Maintenance         | 1,685,431             | 1,004,911              | 408,500                 | 402,220             | -            | 1,815,631           |    | (130,200)                               |
| Technology                    | 1,294,129             | 587,458                | 260,550                 | 287,590             | 314,850      | 1,450,448           |    | (156,319)                               |
| Insurance/Risk Management     | 602,878               | -                      | 121,940                 | 100,000             | -            | 221,940             |    | 380,938                                 |
| Internal Service Funds        | \$ 5,509,114          | \$ 2,060,777           | \$ 1,007,105            | \$ 1,624,149        | \$ 964,850   | \$ 5,656,881        | \$ | (147,767)                               |
| Debt                          | \$ 194,257            | \$ -                   | \$ -                    | \$ 196,200          | \$ -         | \$ 196,200          | \$ | (1,943)                                 |
| Capital Funds                 | \$ 3,877,866          | \$ -                   | \$ -                    | \$ 538,266          | \$ 3,877,866 | \$ 4,416,132        | \$ | (538,266)                               |
| Total Citywide                | \$94,139,432          | \$ 29,466,456          | \$21,037,948            | \$30,730,606        | \$13,377,338 | \$ 94,612,348       | \$ | (472,916)                               |