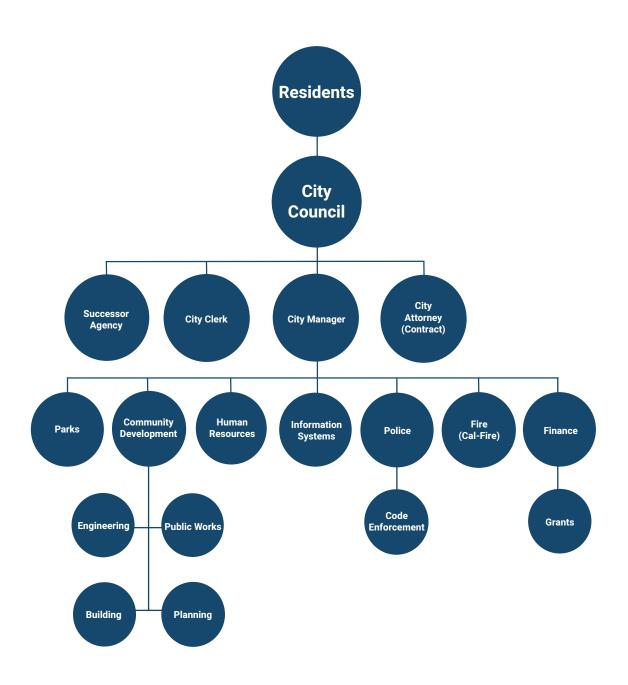

dal Building         | 0.48   | 0.48   |
|                      | 41400000 | Parking Dist Operations     |        | 0.48   |
| Special Revenue Sum  |          |                             | 4.96   | 4.96   |
| Internal Service     | 30701240 | Fleet Maintenance           | 4.70   | 4.70   |
|                      | 30710000 | Facilities Maintenance      | 9.18   | 9.15   |
|                      | 30720000 | Computer Acquisition/Maint. | 4.25   | 4.17   |
| Internal Service Sum |          |                             | 18.13  | 18.02  |
| Total Citywide       |          |                             | 312.68 | 275.38 |



# CITYWIDE SUMMARIES

Revenues

Charts

Expenditures

Fund Balance Projections

Expenditures By Category

Transfers

## CITY OF MADERA ORGANIZATIONAL CHART

2020-2021



# CITYWIDE EMPLOYEE COUNT

| Fund Group                   | 19/20  | 20/21  |
|------------------------------|--------|--------|
| Total General                | 214.01 | 189.99 |
|                              |        |        |
| Water                        | 28.68  | 23.74  |
| Sewer                        | 27.83  | 23.30  |
| Solid Waste                  | 8.07   | 7.70   |
| Drain                        | 5.45   | 4.10   |
| Airport                      | 2.86   | 1.88   |
| Transit                      | 2.70   | 1.70   |
| Total Enterprise             | 75.59  | 62.42  |
|                              |        |        |
| Parking District             | 0.00   | 0.48   |
| Intermodal                   | 0.48   | 0.48   |
| CDBG Grants                  | 4.48   | 4.00   |
| Tota