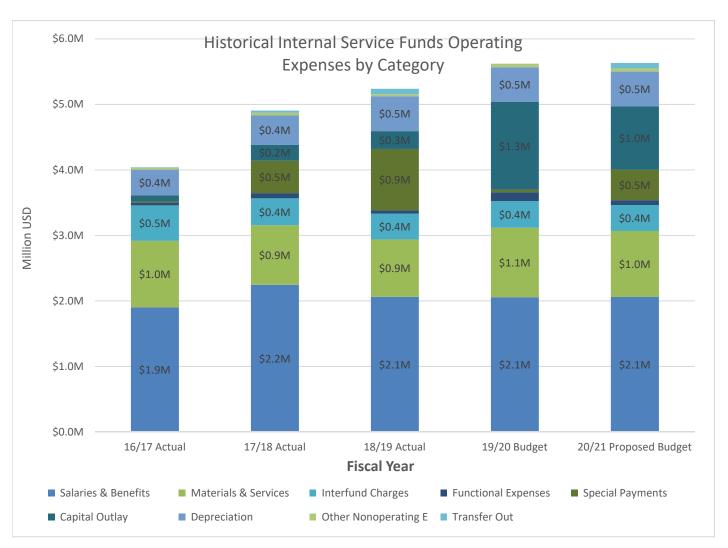

# CITYWIDE SUMMARY OF REVENUES, EXPENSES, AND CAPITAL EXPENDITURES

| Fund                          | Projected<br>Revenues | Salaries &<br>Benefits | Materials &<br>Services | Other Oper.<br>Exp. | Capital Exp. | Proposed<br>Expend. | То | ontribution<br>(Appro. of)<br>Fund Bal. |
|-------------------------------|-----------------------|------------------------|-------------------------|---------------------|--------------|---------------------|----|-----------------------------------------|
| General Fund                  | \$36,222,549          | \$21,179,496           | \$ 9,851,448            | \$ 4,517,741        | \$ 654,106   | \$36,202,791        | \$ | 19,758                                  |
| Water                         | 13,118,381            | 2,077,694              | 2,406,078               | 6,054,130           | 1,368,750    | 11,906,652          |    | 1,211,729                               |
| Sewer                         | 9,258,322             | 2,299,765              | 1,563,847               | 7,094,331           | 514,085      | 11,472,028          |    | (2,213,706)                             |
| Solid Waste                   | 6,195,387             | 639,925                | 4,025,004               | 1,581,983           | 135,375      | 6,382,287           |    | (186,900)                               |
| Drain                         | 853,731               | 352,994                | 122,500                 | 618,825             | -            | 1,094,319           |    | (240,588)                               |
| Airport                       | 1,138,761             | 157,014                | 111,870                 | 585,177             | 952,000      | 1,806,061           |    | (667,300)                               |
| Transit                       | 4,575,440             | 199,732                | 1,680,260               | 675,679             | 1,063,472    | 3,619,143           |    | 956,297                                 |
| Golf                          | 360,054               | -                      | -                       | 402,859             | -            | 402,859             |    | (42,805)                                |
| Enterprise Funds              | \$35,500,076          | \$ 5,727,124           | \$ 9,909,559            | \$17,012,984        | \$ 4,033,682 | \$36,683,349        | \$ | (1,183,273)                             |
| Development Impact Fees       | 2,040,710             | -                      | 3,150                   | 584,277             | 1,136,423    | 1,723,850           |    | 316,860                                 |
| State Gas                     | 4,965,301             | -                      | -                       | 3,762,875           | 1,419,448    | 5,182,323           |    | (217,022)                               |
| Business Improvement District | 22,832                | -                      | (197)                   | 22,744              | -            | 22,547              |    | 285                                     |
| Park Development              | -                     | -                      | -                       | -                   | -            | -                   |    | -                                       |
| Parking District              | 42,000                | 14,556                 | 21,124                  | 10,375              | -            | 46,055              |    | (4,055)                                 |
| Fed Aid Urban Grant           | 1,040,397             | -                      | -                       | -                   | 288,682      | 288,682             |    | 751,715                                 |
| Local Transportation          | 788,396               | -                      | 888                     | 512,000             | 373,281      | 886,169             |    | (97,773)                                |
| Landscaping Assessment        | 364,639               | -                      | 29,219                  | 298,113             | -            | 327,332             |    | 37,307                                  |
| Supplemental LAW              | 100,412               | -                      | 103,370                 | 170,854             | -            | 274,224             |    | (173,812)                               |
| Intermodal                    | 195,997               | 15,565                 | 53,000                  | 40,203              | -            | 108,768             |    | 87,229                                  |
| Economic Development          | 2,494                 | -                      | 16,312                  | -                   | -            | 16,312              |    | (13,818)                                |
| Residential Rehab Housing     | 601,845               | -                      | 17                      | 483,224             | -            | 483,241             |    | 118,604                                 |
| Low-Moderate Income Housing   | 864,367               | -                      | 20,358                  | 6,157               | 629,000      | 655,515             |    | 208,852                                 |
| CFD Special Revenue           | 367,838               | -                      | 6,595                   | 310,573             | -            | 317,168             |    | 50,670                                  |
| CDBG Grants                   | 1,438,342             | 468,938                | 16,000                  | 639,871             | -            | 1,124,809           |    | 313,533                                 |
| Special Revenue Funds         | \$12,835,570          | \$ 499,059             | \$ 269,836              | \$ 6,841,266        | \$ 3,846,834 | \$11,456,995        | \$ | 1,378,575                               |
| Fleet                         | 1,926,676             | 468,408                | 216,115                 | 834,339             | 650,000      | 2,168,862           |    | (242,186)                               |
| Facilites Maintenance         | 1,685,431             | 1,004,911              | 408,500                 | 402,220             | -            | 1,815,631           |    | (130,200)                               |
| Technology                    | 1,294,129             | 587,458                | 260,550                 | 287,590             | 314,850      | 1,450,448           |    | (156,319)                               |
| Insurance/Risk Management     | 602,878               | -                      | 121,940                 | 100,000             | -            | 221,940             |    | 380,938                                 |
| Internal Service Funds        | \$ 5,509,114          | \$ 2,060,777           | \$ 1,007,105            | \$ 1,624,149        | \$ 964,850   | \$ 5,656,881        | \$ | (147,767)                               |
| Debt                          | \$ 194,257            | \$ -                   | \$ -                    | \$ 196,200          | \$ -         | \$ 196,200          | \$ | (1,943)                                 |
| Capital Funds                 | \$ 3,877,866          | \$ -                   | \$ -                    | \$ 538,266          | \$ 3,877,866 | \$ 4,416,132        | \$ | (538,266)                               |
| Total Citywide                | \$94,139,432          | \$ 29,466,456          | \$21,037,948            | \$30,730,606        | \$13,377,338 | \$ 94,612,348       | \$ | (472,916)                               |