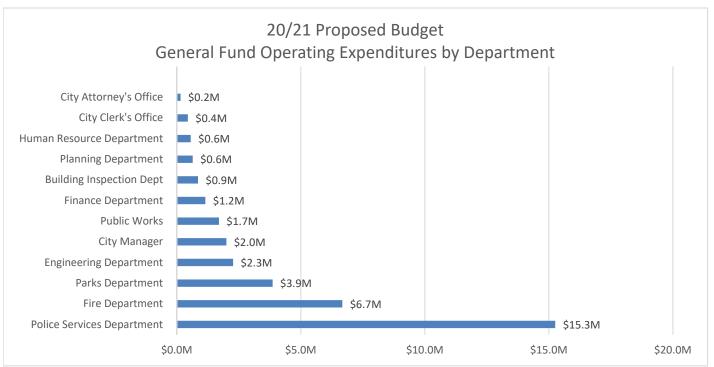

# **SUMMARY OF PROPOSED BUDGET:**

Staff is proposing a balanced operating budget for FY 2020/21, where projected operational revenues will pay for projected operational expenses. Operational costs are the day-to-day

expenses incurred as a normal cost of doing business (e.g. salaries, benefits, utilities, supplies, equipment, contractual services, and similar costs). The following is a summary of the budget.