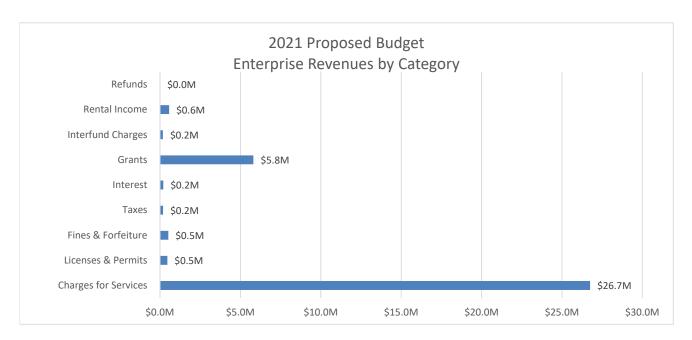

# **ENTERPRISE FUNDS**

Enterprise funds are municipal services that are funded through fees charged partly or wholly to cover the costs of the services provided. Enterprise activities are roughly analogous to a private sector business, however are not run for profit. The fees collected must be used on operating and/or capital expenditures directly related to the enterprise for which they were collected, such as water, sewer, or street sweeping. Table 2 provides a summary of the funds.

| Table 2: Enterprise Funds for FY 2020/21 |                    |              |  |  |
|------------------------------------------|--------------------|--------------|--|--|
|                                          |                    | Proposed     |  |  |
| Description                              | Projected Revenues | Expenditures |  |  |
| Water Fund                               | \$13,118,381       | \$11,906,652 |  |  |
| Sewer Fund                               | \$9,258,322        | \$11,472,028 |  |  |
| Airport Fund                             | \$1,138,032        | \$1,806,061  |  |  |
| Golf Course                              | \$360,054          | \$402,859    |  |  |
| Dial-A-Ride                              | \$1,310,960        | \$1,222,994  |  |  |
| Fixed Route                              | \$3,264,480        | \$2,396,149  |  |  |
| Airport Develop Fund                     | \$729              | -            |  |  |
| Drainage                                 | \$853,731          | \$1,094,319  |  |  |
| Solid Waste                              | \$6,195,387        | \$6,382,287  |  |  |
| <b>Total General Fund</b>                | \$35,500,076       | \$36,683,349 |  |  |