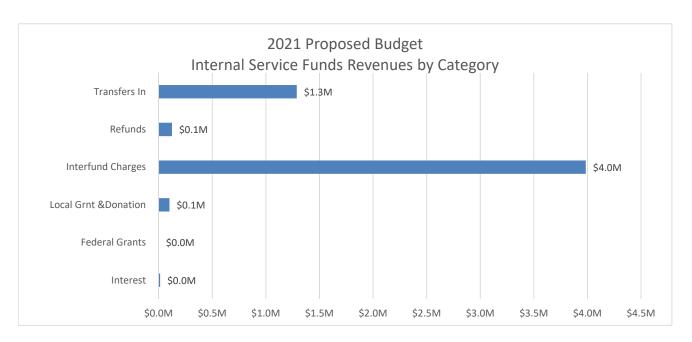

by the City's Information Technology Department, are

charged based on computer users per department taking into consideration all peripherals, servers, and licenses required to maintain and upgrade the current technology.

Budgets for Internal Service Funds are designed to balance.

The exceptions are the fleet and computer replacement funds, where money is set aside for each department in both funds so when vehicles and computers have reached the end of their useful life, funds are available for replacements. Some years will experience greater revenues than expenses and vice versa, which largely depends on the number of vehicles and computers slated to be replaced in that period. Each fund tracks the balances available by department and determines when equipment should be replaced.





















|                                                        |                             |                             |                     |                          | Change from 2020/21 |             |             |
|--------------------------------------------------------|-----------------------------|-----------------------------|---------------------|--------------------------|---------------------|-------------|-------------|
|                                                        | Actual                      | Actual                      | Budgeted            | Budgeted                 | Dollar              | Pct         | % of        |
| Fleet Org List                                         | 2017/18                     | 2018/19                     | 2019/20