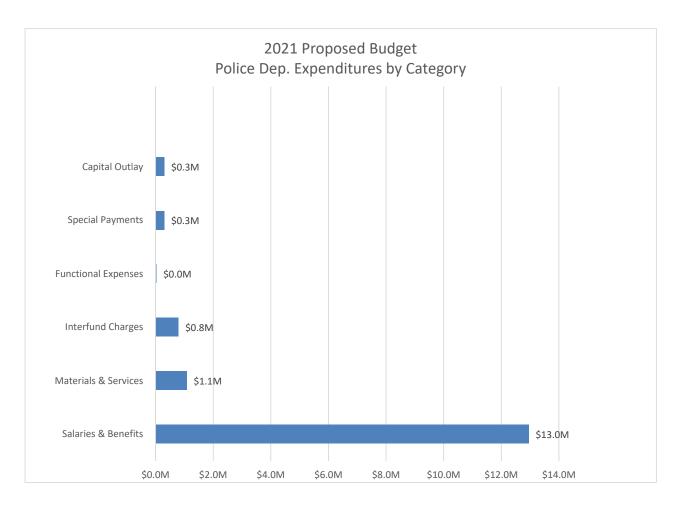

# Measure K:

Measure K is a Sales Tax adopted by the residents of Madera to support Public Safety. The revenue generated by this ½ cent sales tax is split equally between the Police and Fire Departments. Measure K revenue is used for both operations and capital improvements.

# 9. Measure K

Measure K sales tax revenue is committed to public safety and is shared 50/50 between the Police and Fire Departments. Measure K Police and Fire funds are budgeted and accounted for separately.

This budget recognizes the following:

- New fire fighters and new equipment to be housed at Fire Station 58
- Operations and Maintenance expenses for Fire Station 58
- The City issued lease revenue bonds in June 2019 for the construction of Fire Station 58 in the amount of \$4,005,000. The bonds are due in annual installments of \$230,000 to \$307,000 over 20 years. The construction on the fire station was completed in May 2020. The annual debt service is included in the budget.
- Police staff salaries and benefits
- General Fund loan payment for purchase of police building and critical radio infrastructure