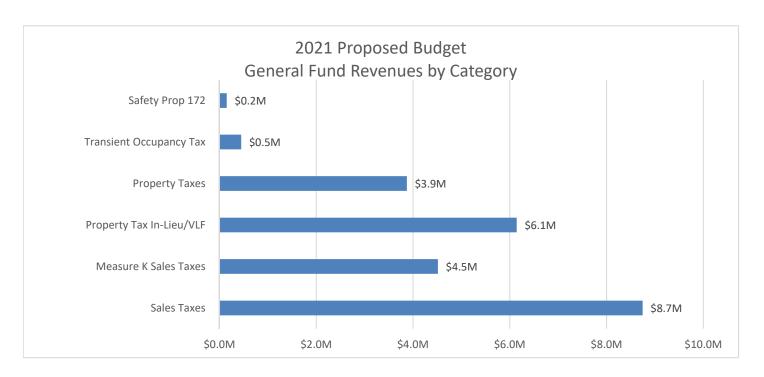

#### 1. Revenues:

Projected Retail Sales & Use Tax: \$8.7 million

Measure K: \$4.5 million

Transient Occupancy Tax (hotel tax): \$450k

Property tax in-lieu: \$6.1 million

Property tax: \$3.6 millionGolf course revenue: \$61k