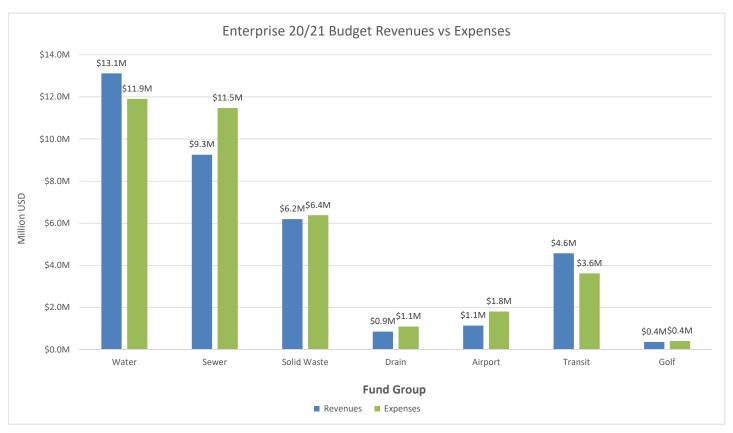

# **ENTERPRISE FUNDS**

Enterprise funds are municipal services that are funded through fees charged partly or wholly to cover the costs of the services provided. Enterprise activities are roughly analogous to a private sector business, however are not run for profit. The fees collected must be used on operating and/or capital expenditures directly related to the enterprise for which they were collected, such as water, sewer, or street sweeping. Table 2 provides a summary of the funds.

| Table 2: Enterprise Funds for FY 2020/21 |                    |              |  |  |
|------------------------------------------|--------------------|--------------|--|--|
|                                          |                    | Proposed     |  |  |
| Description                              | Projected Revenues | Expenditures |  |  |
| Water Fund                               | \$13,118,381       | \$11,906,652 |  |  |
| Sewer Fund                               | \$9,258,322        | \$11,472,028 |  |  |
| Airport Fund                             | \$1,138,032        | \$1,806,061  |  |  |
| Golf Course                              | \$360,054          | \$402,859    |  |  |
| Dial-A-Ride                              | \$1,310,960        | \$1,222,994  |  |  |
| Fixed Route                              | \$3,264,480        | \$2,396,149  |  |  |
| Airport Develop Fund                     | \$729              | -            |  |  |
| Drainage                                 | \$853,731          | \$1,094,319  |  |  |
| Solid Waste                              | \$6,195,387        | \$6,382,287  |  |  |
| <b>Total General Fund</b>                | \$35,500,076       | \$36,683,349 |  |  |