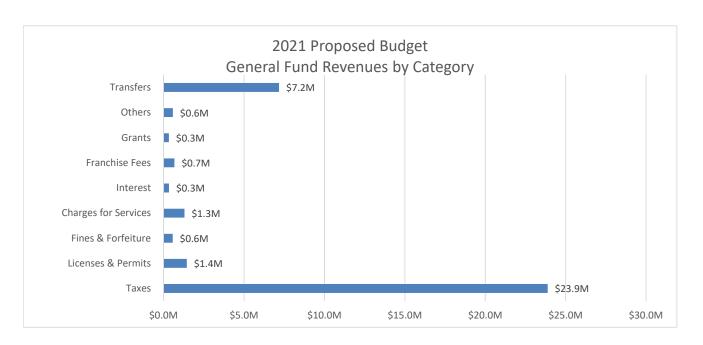

# GENERAL FUND & MEASURE K

The General Fund is comprised of various funding sources. In short, more than 90 revenue line items contribute to the General Fund. The following 10 major revenue sources account for nearly 90 percent of the General Fund:

Sales & Use Taxes

Property Tax

Secured Property Tax

Engineering Fees

Building Permits

Transient Occupancy Tax

Business License Tax

Cable Utility Franchise Tax

Grants

Plan Check Fees

The following table identifies the proposed General Fund operating budget and Measure K.

| Table 1: General Fund & Measure K for FY 2020/21 |                    |                       |  |  |
|--------------------------------------------------|--------------------|-----------------------|--|--|
| Description                                      | Projected Revenues | Proposed Expenditures |  |  |
| General Fund                                     | \$31,630,413       | \$31,183,214          |  |  |
| Measure K - Police                               | \$2,257,500        | \$2,479,199           |  |  |
| Measure K - Fire                                 | \$2,257,500        | \$2,482,243           |  |  |