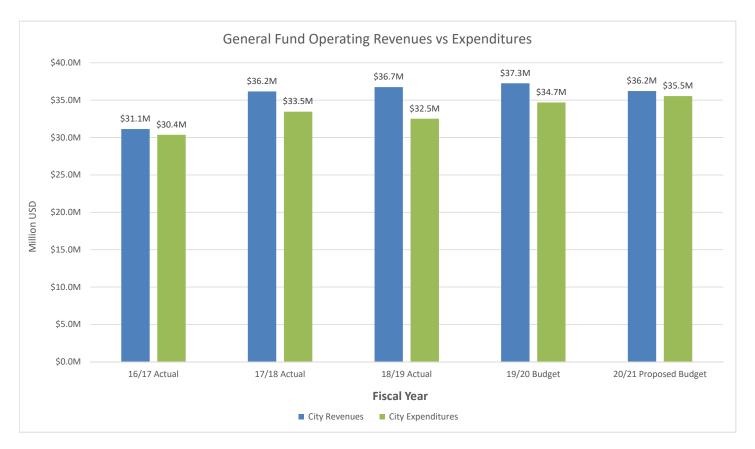

The following table identifies the proposed General Fund operating budget and Measure K.

| Table 1: General Fund & Measure K for FY 2020/21 |                    |                       |  |  |
|--------------------------------------------------|--------------------|-----------------------|--|--|
| Description                                      | Projected Revenues | Proposed Expenditures |  |  |
| General Fund                                     | \$31,630,413       | \$31,183,214          |  |  |
| Measure K - Police                               | \$2,257,500        | \$2,479,199           |  |  |
| Measure K - Fire                                 | \$2,257,500        | \$2,482,243           |  |  |

# **OVERALL BUDGET**

Overall, the City's projected budget for FY 2020/21 is roughly \$94.6 million including Capital Expenditures, with projected revenues at approximately \$94.1 million. This includes the General Fund, Measure K, Enterprise Funds, Special Revenue Funds, and Internal Service Funds.

# 3. Balancing the Budget:

- The proposed FY 2020/21 budget projects that revenues will exceed expenses by \$19,758.
- The proposed budget does not anticipate using funds from the General Fund Reserve at this time.
- Should the City receive less revenue than anticipated or should the COVID-19 pandemic be prolonged, the City expects to utilize reserves to offset revenue shortfalls, however such utilization of reserves will be brought to Council for consideration and approval.
- Prior to the COVID-19 pandemic, the City was projecting a surplus for FY 2019/20; however, final figures will not be known for several months. Once determined, staff will present its findings to Council. Current indications are that the City should not have to utilize reserves to offset the decline in revenues. While the latter portion of the year is anticipated to come in below projections, the City exceeded projections for the prior portions of the year.

#### FINANCIAL IMPACT:

The fiscal impact to the General Fund is highlighted in Table 1, whereas the impact to the Enterprise Funds are identified in Table 2 of this report.