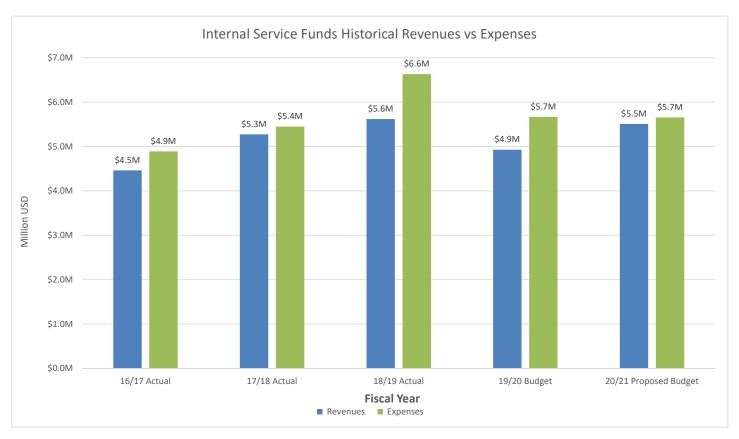

ded by the City's Information Technology Department, are

charged based on computer users per department taking into consideration all peripherals, servers, and licenses required to maintain and upgrade the current technology.

Budgets for Internal Service Funds are designed to balance.

The exceptions are the fleet and computer replacement funds, where money is set aside for each department in both funds so when vehicles and computers have reached the end of their useful life, funds are available for replacements. Some years will experience greater revenues than expenses and vice versa, which largely depends on the number of vehicles and computers slated to be replaced in that period. Each fund tracks the balances available by department and determines when equipment should be replaced.





















|                                                        |                             |                             |                     |                          | Change from 2020/21 |             |             |
|--------------------------------------------------------|-----------------------------|-----------------------------|---------------------|--------------------------|---------------------|-------------|-------------|
|                                                        | Actual                      | Actual                      | Budgeted            | Budgeted                 | Dollar              | Pct         | % of        |
| Fleet Org List                                         | 2017/18                     | 2018/19                     | 2019/20