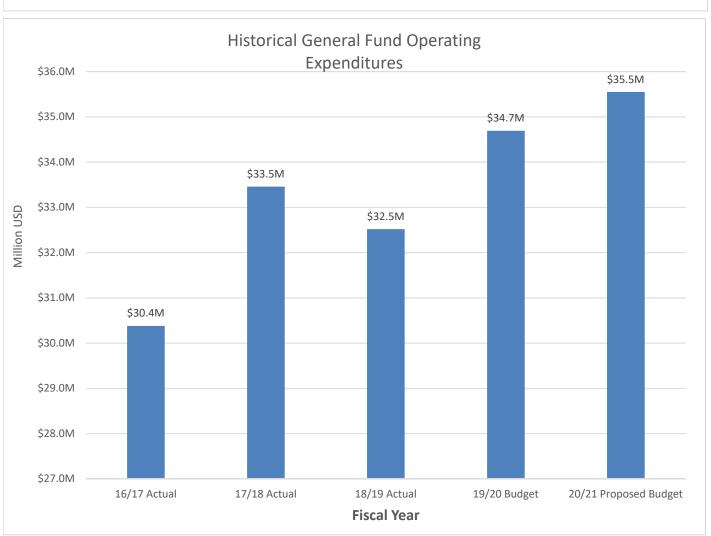

# **SUMMARY OF PROPOSED BUDGET:**

Staff is proposing a balanced operating budget for FY 2020/21, where projected operational revenues will pay for projected operational expenses. Operational costs are the day-to-day

expenses incurred as a normal cost of doing business (e.g. salaries, benefits, utilities, supplies, equipment, contractual services, and similar costs). The following is a summary of the budget.