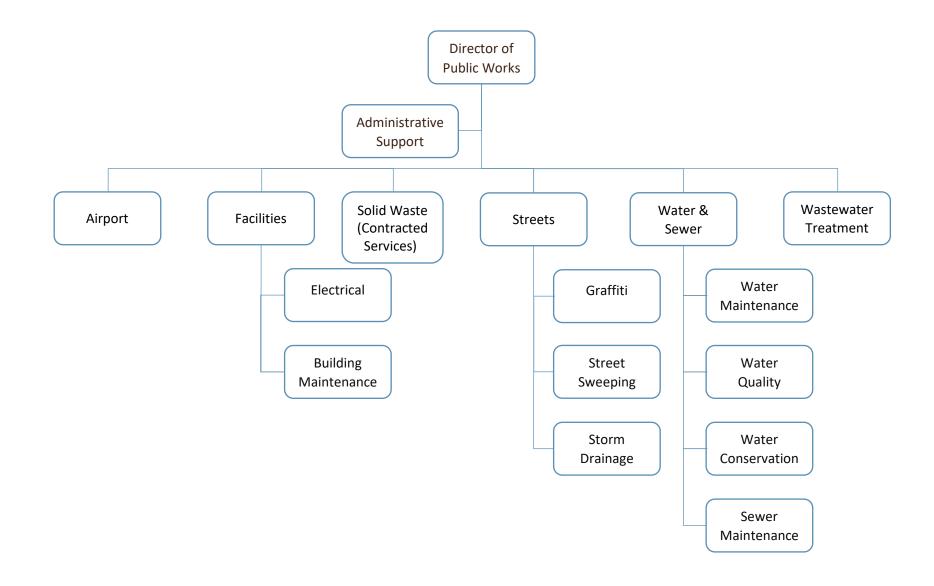

# **ENTERPRISE FUNDS**

Enterprise funds are municipal services that are funded through fees charged partly or wholly to cover the costs of the services provided. Enterprise activities are roughly analogous to a private sector business, however are not run for profit. The fees collected must be used on operating and/or capital expenditures directly related to the enterprise for which they were collected, such as water, sewer, or street sweeping. Table 2 provides a summary of the funds.