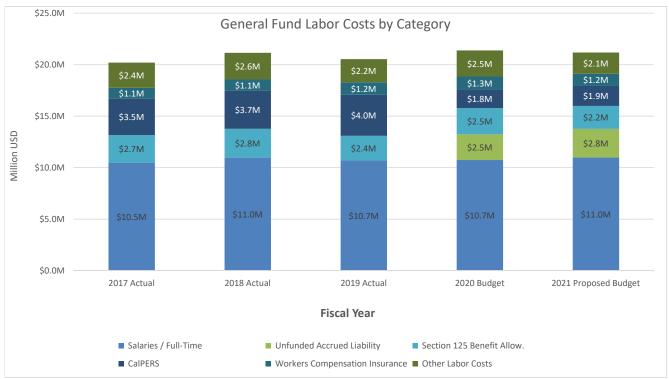

# 8. Employee Compensation

The FY 2020/21 budget includes the following relative to employee compensation:

- Merit increases have been budgeted, however, actual achievement of such increase is dependent upon individual employee performance.
- Consistent with the Memorandum of Understanding (MOU) between the City and the Madera Police Officers' Association (MPOA), a two percent Cost of Living Increase (COLA) is included in the budget for MPOA members; no other COLA adjustments are included for any other employees during FY 2020/21.
- Consistent with MOUs with all bargaining units, the City's contribution to health insurance has been adjusted to reflect the decrease in premiums for FY 2020/21.
- Classic members of the California Public Employees' Retirement System represented by the City's four recognized bargaining units began paying an additional one percent of the Employee Contribution toward the pension plan upon adoption of their respective MOUs during FY 2019/20; this reduced the City's Employer Paid Member Contribution by one percent for these employees and is reflected in the budget.