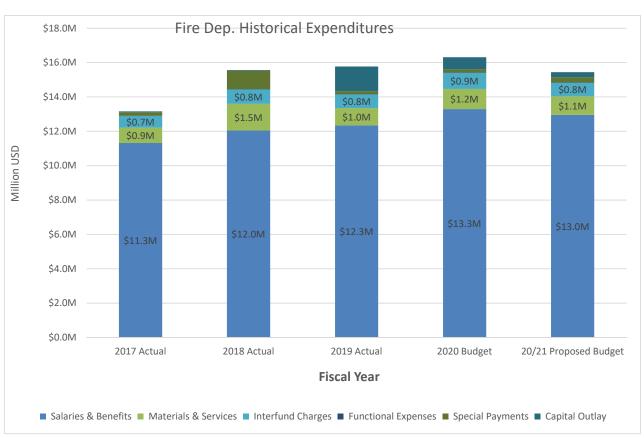

# 11. Fire Engine Replacement Fund

Additionally, the Council approved a fire engine replacement reserve fund of \$200,000 in the previous year, with the intent to add \$200,000 each year. Currently, the Fire Department has a reserve fund balance of \$400,000 dedicated to fire engine replacement.