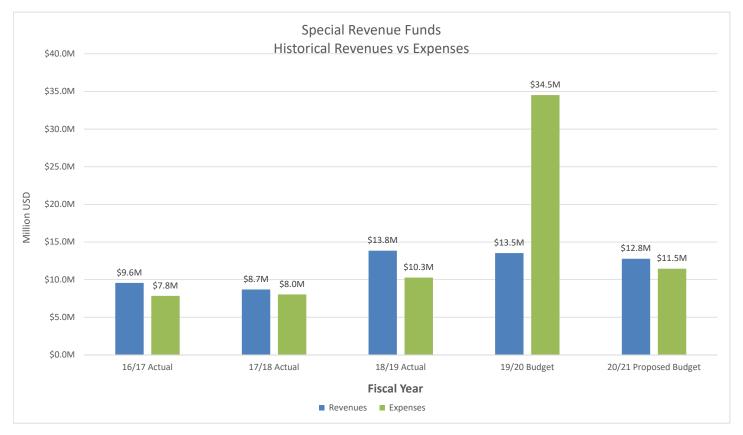

# CITYWIDE SUMMARY OF REVENUES, EXPENSES, AND CAPITAL EXPENDITURES

| Fund                          | Projected<br>Revenues | Salaries &<br>Benefits | Materials &<br>Services | Other Oper.<br>Exp. | Capital Exp. | Proposed<br>Expend. | То | ontribution<br>(Appro. of)<br>Fund Bal. |
|-------------------------------|-----------------------|------------------------|-------------------------|---------------------|--------------|---------------------|----|-----------------------------------------|
| General Fund                  | \$36,222,549          | \$21,179,496           | \$ 9,851,448            | \$ 4,517,741        | \$ 654,106   | \$36,202,791        | \$ | 19,758                                  |
| Water                         | 13,118,381            | 2,077,694              | 2,406,078               | 6,054,130           | 1,368,750    | 11,906,652          |    | 1,211,729                               |
| Sewer                         | 9,258,322             | 2,299,765              | 1,563,847               | 7,094,331           | 514,085      | 11,472,028          |    | (2,213,706)                             |
| Solid Waste                   | 6,195,387             | 639,925                | 4,025,004               | 1,581,983           | 135,375      | 6,382,287           |    | (186,900)                               |
| Drain                         | 853,731               | 352,994                | 122,500                 | 618,825             | -            | 1,094,319           |    | (240,588)                               |
| Airport                       | 1,138,761             | 157,014                | 111,870                 | 585,177             | 952,000      | 1,806,061           |    | (667,300)                               |
| Transit                       | 4,575,440             | 199,732                | 1,680,260               | 675,679             | 1,063,472    | 3,619,143           |    | 956,297                                 |
| Golf                          | 360,054               | -                      | -                       | 402,859             | -            | 402,859             |    | (42,805)                                |
| Enterprise Funds              | \$35,500,076          | \$ 5,727,124           | \$ 9,909,559            | \$17,012,984        | \$ 4,033,682 | \$36,683,349        | \$ | (1,183,273)                             |
| Development Impact Fees       | 2,040,710             | -                      | 3,150                   | 584,277             | 1,136,423    | 1,723,850           |    | 316,860                                 |
| State Gas                     | 4,965,301             | -                      | -                       | 3,762,875           | 1,419,448    | 5,182,323           |    | (217,022)                               |
| Business Improvement District | 22,832                | -                      | (197)                   | 22,744              | -            | 22,547              |    | 285                                     |
| Park Development              | -                     | -                      | -                       | -                   | -            | -                   |    | -                                       |
| Parking District              | 42,000                | 14,556                 | 21,124                  | 10,375              | -            | 46,055              |    | (4,055)                                 |
| Fed Aid Urban Grant           | 1,040,397             | -                      | -                       | -                   | 288,682      | 288,682             |    | 751,715                                 |
| Local Transportation          | 788,396               | -                      | 888                     | 512,000             | 373,281      | 886,169             |    | (97,773)                                |
| Landscaping Assessment        | 364,639               | -                      | 29,219                  | 298,113             | -            | 327,332             |    | 37,307                                  |
| Supplemental LAW              | 100,412               | -                      | 103,370                 | 170,854             | -            | 274,224             |    | (173,812)                               |
| Intermodal                    | 195,997               | 15,565                 | 53,000                  | 40,203              | -            | 108,768             |    | 87,229                                  |
| Economic Development          | 2,494                 | -                      | 16,312                  | -                   | -            | 16,312              |    | (13,818)                                |
| Residential Rehab Housing     | 601,845               | -                      | 17                      | 483,224             | -            | 483,241             |    | 118,604                                 |
| Low-Moderate Income Housing   | 864,367               | -                      | 20,358                  | 6,157               | 629,000      | 655,515             |    | 208,852                                 |
| CFD Special Revenue           | 367,838               | -                      | 6,595                   | 310,573             | -            | 317,168             |    | 50,670                                  |
| CDBG Grants                   | 1,438,342             | 468,938                | 16,000                  | 639,871             | -            | 1,124,809           |    | 313,533                                 |
| Special Revenue Funds         | \$12,835,570          | \$ 499,059             | \$ 269,836              | \$ 6,841,266        | \$ 3,846,834 | \$11,456,995        | \$ | 1,378,575                               |
| Fleet                         | 1,926,676             | 468,408                | 216,115                 | 834,339             | 650,000      | 2,168,862           |    | (242,186)                               |
| Facilites Maintenance         | 1,685,431             | 1,004,911              | 408,500                 | 402,220             | -            | 1,815,631           |    | (130,200)                               |
| Technology                    | 1,294,129             | 587,458                | 260,550                 | 287,590             | 314,850      | 1,450,448           |    | (156,319)                               |
| Insurance/Risk Management     | 602,878               | -                      | 121,940                 | 100,000             | -            | 221,940             |    | 380,938                                 |
| Internal Service Funds        | \$ 5,509,114          | \$ 2,060,777           | \$ 1,007,105            | \$ 1,624,149        | \$ 964,850   | \$ 5,656,881        | \$ | (147,767)                               |
| Debt                          | \$ 194,257            | \$ -                   | \$ -                    | \$ 196,200          | \$ -         | \$ 196,200          | \$ | (1,943)                                 |
| Capital Funds                 | \$ 3,877,866          | \$ -                   | \$ -                    | \$ 538,266          | \$ 3,877,866 | \$ 4,416,132        | \$ | (538,266)                               |
| Total Citywide                | \$94,139,432          | \$ 29,466,456          | \$21,037,948            | \$30,730,606        | \$13,377,338 | \$ 94,612,348       | \$ | (472,916)                               |