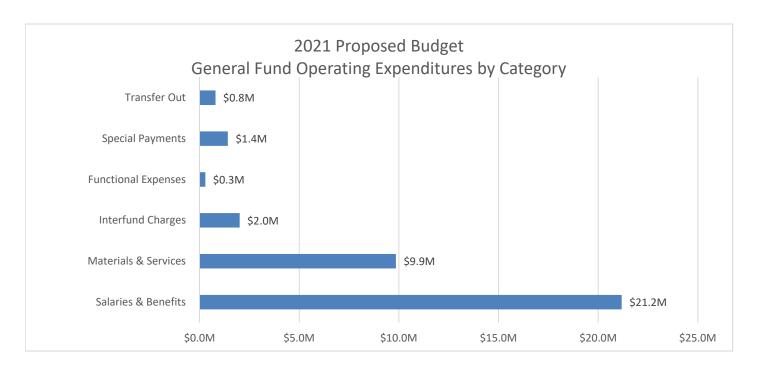

# **SUMMARY OF PROPOSED BUDGET:**

Staff is proposing a balanced operating budget for FY 2020/21, where projected operational revenues will pay for projected operational expenses. Operational costs are the day-to-day

expenses incurred as a normal cost of doing business (e.g. salaries, benefits, utilities, supplies, equipment, contractual services, and similar costs). The following is a summary of the budget.

The following table identifies the proposed General Fund operating budget and Measure K.

| Table 1: General Fund & Measure K for FY 2020/21 |                    |                       |  |  |
|--------------------------------------------------|--------------------|-----------------------|--|--|
| Description                                      | Projected Revenues | Proposed Expenditures |  |  |
| General Fund                                     | \$31,630,413       | \$31,183,214          |  |  |
| Measure K - Police                               | \$2,257,500        | \$2,479,199           |  |  |
| Measure K - Fire                                 | \$2,257,500        | \$2,482,243           |  |  |