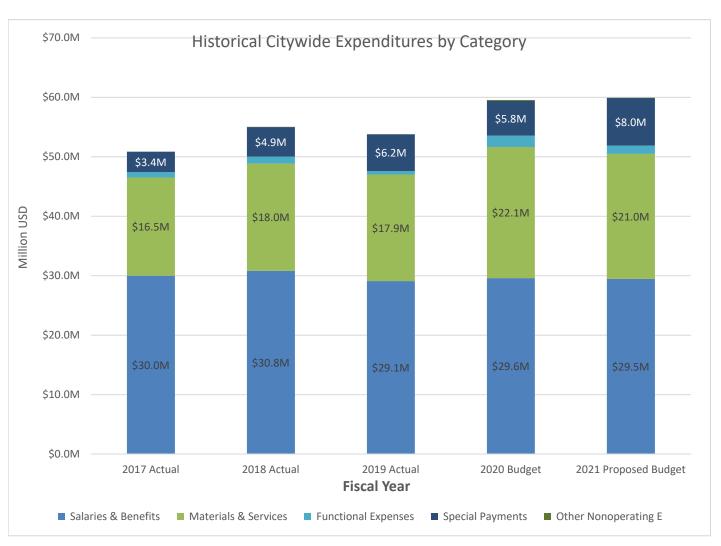

# **SUMMARY OF PROPOSED BUDGET:**

Staff is proposing a balanced operating budget for FY 2020/21, where projected operational revenues will pay for projected operational expenses. Operational costs are the day-to-day

expenses incurred as a normal cost of doing business (e.g. salaries, benefits, utilities, supplies, equipment, contractual services, and similar costs). The following is a summary of the budget.

# **OVERALL BUDGET**

Overall, the City's projected budget for FY 2020/21 is roughly \$94.6 million including Capital Expenditures, with projected revenues at approximately \$94.1 million. This includes the General Fund, Measure K, Enterprise Funds, Special Revenue Funds, and Internal Service Funds.

# CITYWIDE SUMMARY OF REVENUES, EXPENSES, AND CAPITAL EXPENDITURES

| Fund                          | Projected<br>Revenues | Salaries &<br>Benefits | Materials &<br>Services | Other Oper.<br>Exp. | Capital Exp. | Proposed<br>Expend. | То | ontribution<br>(Appro. of)<br>Fund Bal. |
|-------------------------------|-----------------------|------------------------|-------------------------|---------------------|--------------|---------------------|----|-----------------------------------------|
| General Fund                  | \$36,222,549          | \$21,179,496           | \$ 9,851,448            | \$ 4,517,741        | \$ 654,106   | \$36,202,791        | \$ | 19,758                                  |
| Water                         | 13,118,381            | 2,077,694              | 2,406,078               | 6,054,130           | 1,368,750    | 11,906,652          |    | 1,211,729                               |
| Sewer                         | 9,258,322             | 2,299,765              | 1,563,847               | 7,094,331           | 514,085      | 11,472,028          |    | (2,213,706)                             |
| Solid Waste                   | 6,195,387             | 639,925                | 4,025,004               | 1,581,983           | 135,375      | 6,382,287           |    | (186,900)                               |
| Drain                         | 853,731               | 352,994                | 122,500                 | 618,825             | -            | 1,094,319           |    | (240,588)                               |
| Airport                       | 1,138,761             | 157,014                | 111,870                 | 585,177             | 952,000      | 1,806,061           |    | (667,300)                               |
| Transit                       | 4,575,440             | 199,732                | 1,680,260               | 675,679             | 1,063,472    | 3,619,143           |    | 956,297                                 |
| Golf                          | 360,054               | -                      | -                       | 402,859             | -            | 402,859             |    | (42,805)                                |
| Enterprise Funds              | \$35,500,076          | \$ 5,727,124           | \$ 9,909,559            | \$17,012,984        | \$ 4,033,682 | \$36,683,349        | \$ | (1,183,273)                             |
| Development Impact Fees       | 2,040,710             | -                      | 3,150                   | 584,277             | 1,136,423    | 1,723,850           |    | 316,860                                 |
| State Gas                     | 4,965,301             | -                      | -                       | 3,762,875           | 1,419,448    | 5,182,323           |    | (217,022)                               |
| Business Improvement District | 22,832                | -                      | (197)                   | 22,744              | -            | 22,547              |    | 285                                     |
| Park Development              | -                     | -                      | -                       | -                   | -            | -                   |    | -                                       |
| Parking District              | 42,000                | 14,556                 | 21,124                  | 10,375              | -            | 46,055              |    | (4,055)                                 |
| Fed Aid Urban Grant           | 1,040,397             | -                      | -                       | -                   | 288,682      | 288,682             |    | 751,715                                 |
| Local Transportation          | 788,396               | -                      | 888                     | 512,000             | 373,281      | 886,169             |    | (97,773)                                |
| Landscaping Assessment        | 364,639               | -                      | 29,219                  | 298,113             | -            | 327,332             |    | 37,307                                  |
| Supplemental LAW              | 100,412               | -                      | 103,370                 | 170,854             | -            | 274,224             |    | (173,812)                               |
| Intermodal                    | 195,997               | 15,565                 | 53,000                  | 40,203              | -            | 108,768             |    | 87,229                                  |
| Economic Development          | 2,494                 | -                      | 16,312                  | -                   | -            | 16,312              |    | (13,818)                                |
| Residential Rehab Housing     | 601,845               | -                      | 17                      | 483,224             | -            | 483,241             |    | 118,604                                 |
| Low-Moderate Income Housing   | 864,367               | -                      | 20,358                  | 6,157               | 629,000      | 655,515             |    | 208,852                                 |
| CFD Special Revenue           | 367,838               | -                      | 6,595                   | 310,573             | -            | 317,168             |    | 50,670                                  |
| CDBG Grants                   | 1,438,342             | 468,938                | 16,000                  | 639,871             | -            | 1,124,809           |    | 313,533                                 |
| Special Revenue Funds         | \$12,835,570          | \$ 499,059             | \$ 269,836              | \$ 6,841,266        | \$ 3,846,834 | \$11,456,995        | \$ | 1,378,575                               |
| Fleet                         | 1,926,676             | 468,408                | 216,115                 | 834,339             | 650,000      | 2,168,862           |    | (242,186)                               |
| Facilites Maintenance         | 1,685,431             | 1,004,911              | 408,500                 | 402,220             | -            | 1,815,631           |    | (130,200)                               |
| Technology                    | 1,294,129             | 587,458                | 260,550                 | 287,590             | 314,850      | 1,450,448           |    | (156,319)                               |
| Insurance/Risk Management     | 602,878               | -                      | 121,940                 | 100,000             | -            | 221,940             |    | 380,938                                 |
| Internal Service Funds        | \$ 5,509,114          | \$ 2,060,777           | \$ 1,007,105            | \$ 1,624,149        | \$ 964,850   | \$ 5,656,881        | \$ | (147,767)                               |
| Debt                          | \$ 194,257            | \$ -                   | \$ -                    | \$ 196,200          | \$ -         | \$ 196,200          | \$ | (1,943)                                 |
| Capital Funds                 | \$ 3,877,866          | \$ -                   | \$ -                    | \$ 538,266          | \$ 3,877,866 | \$ 4,416,132        | \$ | (538,266)                               |
| Total Citywide                | \$94,139,432          | \$ 29,466,456          | \$21,037,948            | \$30,730,606        | \$13,377,338 | \$ 94,612,348       | \$ | (472,916)                               |