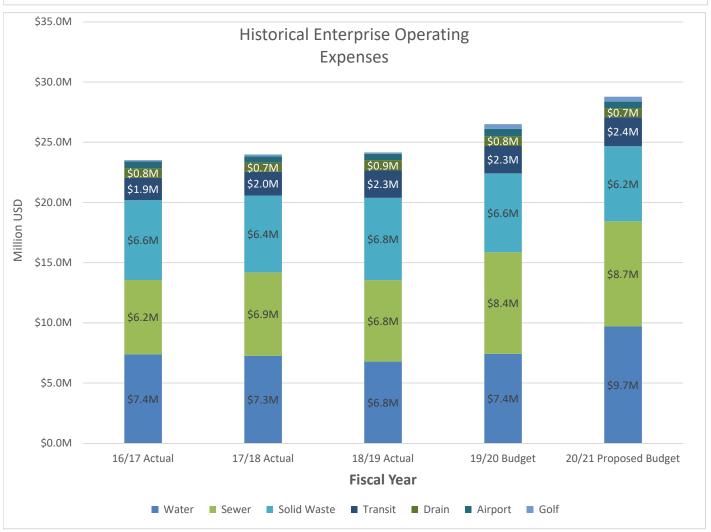

# **ENTERPRISE FUNDS**

Enterprise funds are municipal services that are funded through fees charged partly or wholly to cover the costs of the services provided. Enterprise activities are roughly analogous to a private sector business, however are not run for profit. The fees collected must be used on operating and/or capital expenditures directly related to the enterprise for which they were collected, such as water, sewer, or street sweeping. Table 2 provides a summary of the funds.

| Table 2: Enterprise Funds for FY 2020/21 |                    |              |  |  |
|------------------------------------------|--------------------|--------------|--|--|
|                                          |                    | Proposed     |  |  |
| Description                              | Projected Revenues | Expenditures |  |  |
| Water Fund                               | \$13,118,381       | \$11,906,652 |  |  |
| Sewer Fund                               | \$9,258,322        | \$11,472,028 |  |  |
| Airport Fund                             | \$1,138,032        | \$1,806,061  |  |  |
| Golf Course                              | \$360,054          | \$402,859    |  |  |
| Dial-A-Ride                              | \$1,310,960        | \$1,222,994  |  |  |
| Fixed Route                              | \$3,264,480        | \$2,396,149  |  |  |
| Airport Develop Fund                     | \$729              | -            |  |  |
| Drainage                                 | \$853,731          | \$1,094,319  |  |  |
| Solid Waste                              | \$6,195,387        | \$6,382,287  |  |  |
| <b>Total General Fund</b>                | \$35,500,076       | \$36,683,349 |  |  |