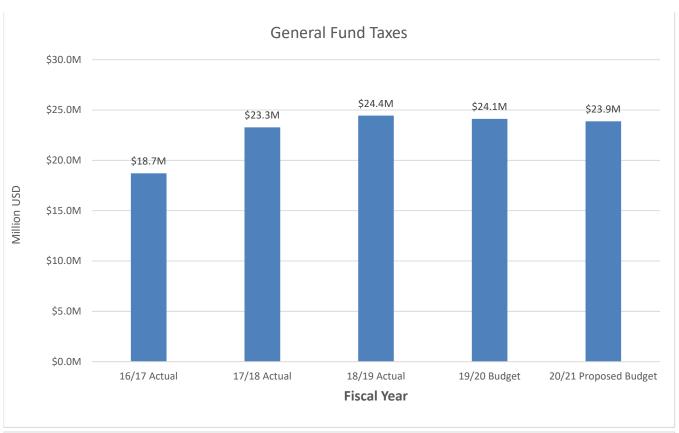

#### 1. Revenues:

Projected Retail Sales & Use Tax: \$8.7 million

Measure K: \$4.5 million

Transient Occupancy Tax (hotel tax): \$450k

Property tax in-lieu: \$6.1 million

Property tax: \$3.6 millionGolf course revenue: \$61k