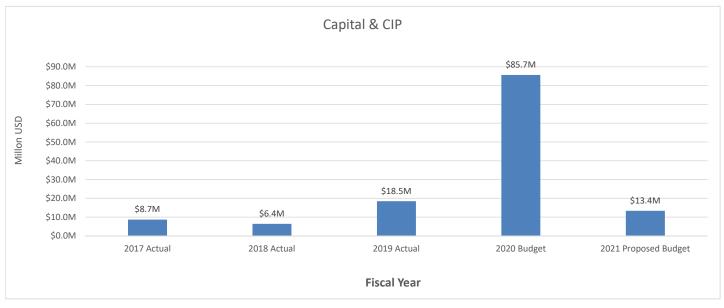

- 1. The above recitals are true and correct.
- 2. The City of Madera budget in the amount of \$94,612,348 (\$13,377,338 of Capital Expenditures) as set forth in the attached Exhibit "A" including budgets for capital improvements, is hereby adopted for the Fiscal Year beginning July 1, 2020 and ending June 30, 2021.
- 3. Transfer of appropriated budget authority from one-line account to another within a department may be done upon approval of the City Manager.
- 4. Transfer of budget authority between departments of the General Fund or between funds will be done by minute order of the Council if less than \$25,000 and by resolution if greater than \$25,000. Transfer of appropriated budget authority between capital outlay accounts in one fund to capital outlay accounts in the corresponding capital outlay fund or from Special Revenue funds to capital outlay funds as presented in the CIP budget regarding project funding may be done upon approval of the City Manager.
- 5. Authority is given to the Financial Services Director to adjust the budget for all monies received by the City not included in this budget up to \$5,000 per incident without a budget resolution. A report will be given to the Council on a quarterly basis regarding any such activity.
- 6. All outstanding encumbrances as of June 30, 2020 approved by the City Manager shall be continued and re-appropriated for expenditure into the FY 2020/21.
- 7. The unencumbered balance for all Capital Improvement Project accounts, which are duly approved as of or before June 30, 2020 shall be continued and re-appropriated for expenditure in the FYI 2020/21.
- 8. Except as monetary appropriations may be affected by intra-fund transfers within the General Fund or other funds as herein above provided, no appropriations set forth in said budget shall be cancelled in whole or in part except by resolution adopted by a majority vote of all members of the City Council.
- 9. Expenditures made, liabilities incurred, or warrants issued in excess of budget appropriations as originally approved or as thereafter increased or decreased, shall not constitute an obligation or liability of the City of Madera. The City Manager and the City Council shall approve no claims and the Financial Services Director shall issue no warrants or checks for any expenditure in excess of existing appropriations except upon an order of the court of competent jurisdiction, or in cases of emergency as specified and in accordance with the procedures established in the Government Code of California.
- 10. The CIP covering the period through FY 2024/25 is consistent with the Madera General Plan.