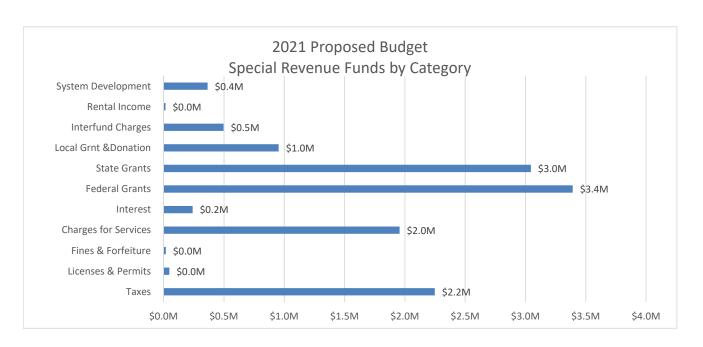

# CITYWIDE SUMMARY OF REVENUES, EXPENSES, AND CAPITAL EXPENDITURES

| Fund                          | Projected<br>Revenues | Salaries &<br>Benefits | Materials &<br>Services | Other Oper.<br>Exp. | Capital Exp. | Proposed<br>Expend. | То | ontribution<br>(Appro. of)<br>Fund Bal. |
|-------------------------------|-----------------------|------------------------|-------------------------|---------------------|--------------|---------------------|----|-----------------------------------------|
| General Fund                  | \$36,222,549          | \$21,179,496           | \$ 9,851,448            | \$ 4,517,741        | \$ 654,106   | \$36,202,791        | \$ | 19,758                                  |
| Water                         | 13,118,381            | 2,077,694              | 2,406,078               | 6,054,130           | 1,368,750    | 11,906,652          |    | 1,211,729                               |
| Sewer                         | 9,258,322             | 2,299,765              | 1,563,847               | 7,094,331           | 514,085      | 11,472,028          |    | (2,213,706)                             |
| Solid Waste                   | 6,195,387             | 639,925                | 4,025,004               | 1,581,983           | 135,375      | 6,382,287           |    | (186,900)                               |
| Drain                         | 853,731               | 352,994                | 122,500                 | 618,825             | -            | 1,094,319           |    | (240,588)                               |
| Airport                       | 1,138,761             | 157,014                | 111,870                 | 585,177             | 952,000      | 1,806,061           |    | (667,300)                               |
| Transit                       | 4,575,440             | 199,732                | 1,680,260               | 675,679             | 1,063,472    | 3,619,143           |    | 956,297                                 |
| Golf                          | 360,054               | -                      | -                       | 402,859             | -            | 402,859             |    | (42,805)                                |
| Enterprise Funds              | \$35,500,076          | \$ 5,727,124           | \$ 9,909,559            | \$17,012,984        | \$ 4,033,682 | \$36,683,349        | \$ | (1,183,273)                             |
| Development Impact Fees       | 2,040,710             | -                      | 3,150                   | 584,277             | 1,136,423    | 1,723,850           |    | 316,860                                 |
| State Gas                     | 4,965,301             | -                      | -                       | 3,762,875           | 1,419,448    | 5,182,323           |    | (217,022)                               |
| Business Improvement District | 22,832                | -                      | (197)                   | 22,744              | -            | 22,547              |    | 285                                     |
| Park Development              | -                     | -                      | -                       | -                   | -            | -                   |    | -                                       |
| Parking District              | 42,000                | 14,556                 | 21,124                  | 10,375              | -            | 46,055              |    | (4,055)                                 |
| Fed Aid Urban Grant           | 1,040,397             | -                      | -                       | -                   | 288,682      | 288,682             |    | 751,715                                 |
| Local Transportation          | 788,396               | -                      | 888                     | 512,000             | 373,281      | 886,169             |    | (97,773)                                |
| Landscaping Assessment        | 364,639               | -                      | 29,219                  | 298,113             | -            | 327,332             |    | 37,307                                  |
| Supplemental LAW              | 100,412               | -                      | 103,370                 | 170,854             | -            | 274,224             |    | (173,812)                               |
| Intermodal                    | 195,997               | 15,565                 | 53,000                  | 40,203              | -            | 108,768             |    | 87,229                                  |
| Economic Development          | 2,494                 | -                      | 16,312                  | -                   | -            | 16,312              |    | (13,818)                                |
| Residential Rehab Housing     | 601,845               | -                      | 17                      | 483,224             | -            | 483,241             |    | 118,604                                 |
| Low-Moderate Income Housing   | 864,367               | -                      | 20,358                  | 6,157               | 629,000      | 655,515             |    | 208,852                                 |
| CFD Special Revenue           | 367,838               | -                      | 6,595                   | 310,573             | -            | 317,168             |    | 50,670                                  |
| CDBG Grants                   | 1,438,342             | 468,938                | 16,000                  | 639,871             | -            | 1,124,809           |    | 313,533                                 |
| Special Revenue Funds         | \$12,835,570          | \$ 499,059             | \$ 269,836              | \$ 6,841,266        | \$ 3,846,834 | \$11,456,995        | \$ | 1,378,575                               |
| Fleet                         | 1,926,676             | 468,408                | 216,115                 | 834,339             | 650,000      | 2,168,862           |    | (242,186)                               |
| Facilites Maintenance         | 1,685,431             | 1,004,911              | 408,500                 | 402,220             | -            | 1,815,631           |    | (130,200)                               |
| Technology                    | 1,294,129             | 587,458                | 260,550                 | 287,590             | 314,850      | 1,450,448           |    | (156,319)                               |
| Insurance/Risk Management     | 602,878               | -                      | 121,940                 | 100,000             | -            | 221,940             |    | 380,938                                 |
| Internal Service Funds        | \$ 5,509,114          | \$ 2,060,777           | \$ 1,007,105            | \$ 1,624,149        | \$ 964,850   | \$ 5,656,881        | \$ | (147,767)                               |
| Debt                          | \$ 194,257            | \$ -                   | \$ -                    | \$ 196,200          | \$ -         | \$ 196,200          | \$ | (1,943)                                 |
| Capital Funds                 | \$ 3,877,866          | \$ -                   | \$ -                    | \$ 538,266          | \$ 3,877,866 | \$ 4,416,132        | \$ | (538,266)                               |
| Total Citywide                | \$94,139,432          | \$ 29,466,456          | \$21,037,948            | \$30,730,606        | \$13,377,338 | \$ 94,612,348       | \$ | (472,916)                               |