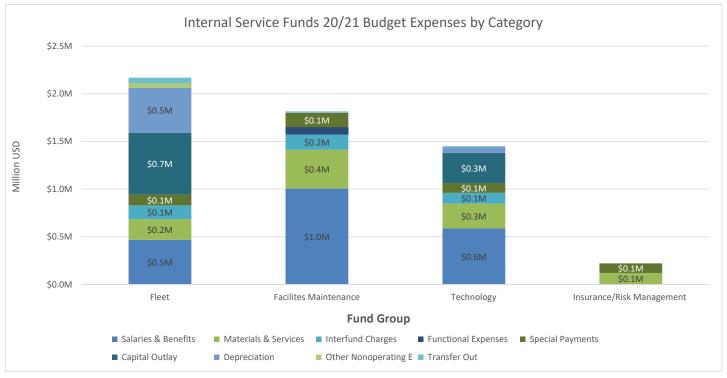

# CITYWIDE SUMMARY OF REVENUES, EXPENSES, AND CAPITAL EXPENDITURES

| Fund                          | Projected<br>Revenues | Salaries &<br>Benefits | Materials &<br>Services | Other Oper.<br>Exp. | Capital Exp. | Proposed<br>Expend. | То | ontribution<br>(Appro. of)<br>Fund Bal. |
|-------------------------------|-----------------------|------------------------|-------------------------|---------------------|--------------|---------------------|----|-----------------------------------------|
| General Fund                  | \$36,222,549          | \$21,179,496           | \$ 9,851,448            | \$ 4,517,741        | \$ 654,106   | \$36,202,791        | \$ | 19,758                                  |
| Water                         | 13,118,381            | 2,077,694              | 2,406,078               | 6,054,130           | 1,368,750    | 11,906,652          |    | 1,211,729                               |
| Sewer                         | 9,258,322             | 2,299,765              | 1,563,847               | 7,094,331           | 514,085      | 11,472,028          |    | (2,213,706)                             |
| Solid Waste                   | 6,195,387             | 639,925                | 4,025,004               | 1,581,983           | 135,375      | 6,382,287           |    | (186,900)                               |
| Drain                         | 853,731               | 352,994                | 122,500                 | 618,825             | -            | 1,094,319           |    | (240,588)                               |
| Airport                       | 1,138,761             | 157,014                | 111,870                 | 585,177             | 952,000      | 1,806,061           |    | (667,300)                               |
| Transit                       | 4,575,440             | 199,732                | 1,680,260               | 675,679             | 1,063,472    | 3,619,143           |    | 956,297                                 |
| Golf                          | 360,054               | -                      | -                       | 402,859             | -            | 402,859             |    | (42,805)                                |
| Enterprise Funds              | \$35,500,076          | \$ 5,727,124           | \$ 9,909,559            | \$17,012,984        | \$ 4,033,682 | \$36,683,349        | \$ | (1,183,273)                             |
| Development Impact Fees       | 2,040,710             | -                      | 3,150                   | 584,277             | 1,136,423    | 1,723,850           |    | 316,860                                 |
| State Gas                     | 4,965,301             | -                      | -                       | 3,762,875           | 1,419,448    | 5,182,323           |    | (217,022)                               |
| Business Improvement District | 22,832                | -                      | (197)                   | 22,744              | -            | 22,547              |    | 285                                     |
| Park Development              | -                     | -                      | -                       | -                   | -            | -                   |    | -                                       |
| Parking District              | 42,000                | 14,556                 | 21,124                  | 10,375              | -            | 46,055              |    | (4,055)                                 |
| Fed Aid Urban Grant           | 1,040,397             | -                      | -                       | -                   | 288,682      | 288,682             |    | 751,715                                 |
| Local Transportation          | 788,396               | -                      | 888                     | 512,000             | 373,281      | 886,169             |    | (97,773)                                |
| Landscaping Assessment        | 364,639               | -                      | 29,219                  | 298,113             | -            | 327,332             |    | 37,307                                  |
| Supplemental LAW              | 100,412               | -                      | 103,370                 | 170,854             | -            | 274,224             |    | (173,812)                               |
| Intermodal                    | 195,997               | 15,565                 | 53,000                  | 40,203              | -            | 108,768             |    | 87,229                                  |
| Economic Development          | 2,494                 | -                      | 16,312                  | -                   | -            | 16,312              |    | (13,818)                                |
| Residential Rehab Housing     | 601,845               | -                      | 17                      | 483,224             | -            | 483,241             |    | 118,604                                 |
| Low-Moderate Income Housing   | 864,367               | -                      | 20,358                  | 6,157               | 629,000      | 655,515             |    | 208,852                                 |
| CFD Special Revenue           | 367,838               | -                      | 6,595                   | 310,573             | -            | 317,168             |    | 50,670                                  |
| CDBG Grants                   | 1,438,342             | 468,938                | 16,000                  | 639,871             | -            | 1,124,809           |    | 313,533                                 |
| Special Revenue Funds         | \$12,835,570          | \$ 499,059             | \$ 269,836              | \$ 6,841,266        | \$ 3,846,834 | \$11,456,995        | \$ | 1,378,575                               |
| Fleet                         | 1,926,676             | 468,408                | 216,115                 | 834,339             | 650,000      | 2,168,862           |    | (242,186)                               |
| Facilites Maintenance         | 1,685,431             | 1,004,911              | 408,500                 | 402,220             | -            | 1,815,631           |    | (130,200)                               |
| Technology                    | 1,294,129             | 587,458                | 260,550                 | 287,590             | 314,850      | 1,450,448           |    | (156,319)                               |
| Insurance/Risk Management     | 602,878               | -                      | 121,940                 | 100,000             | -            | 221,940             |    | 380,938                                 |
| Internal Service Funds        | \$ 5,509,114          | \$ 2,060,777           | \$ 1,007,105            | \$ 1,624,149        | \$ 964,850   | \$ 5,656,881        | \$ | (147,767)                               |
| Debt                          | \$ 194,257            | \$ -                   | \$ -                    | \$ 196,200          | \$ -         | \$ 196,200          | \$ | (1,943)                                 |
| Capital Funds                 | \$ 3,877,866          | \$ -                   | \$ -                    | \$ 538,266          | \$ 3,877,866 | \$ 4,416,132        | \$ | (538,266)                               |
| Total Citywide                | \$94,139,432          | \$ 29,466,456          | \$21,037,948            | \$30,730,606        | \$13,377,338 | \$ 94,612,348       | \$ | (472,916)                               |