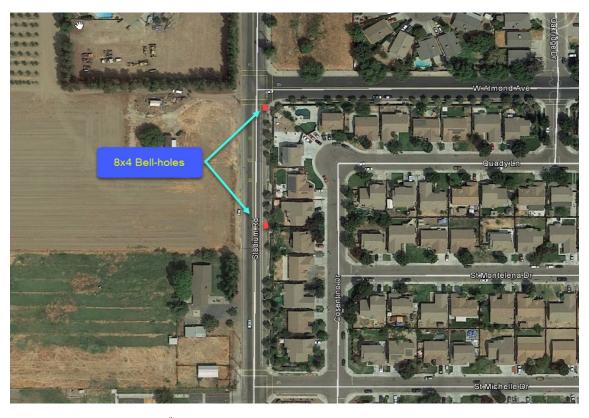

## NOTICE OF CONSTRUCTION

**Where:** PG&E will be connecting gas services on Stadium Road at West Almond Avenue. The work area and surrounding streets will be subject to traffic control. "Slow for the cone." Access to businesses and residents will be maintained. See map below for details.