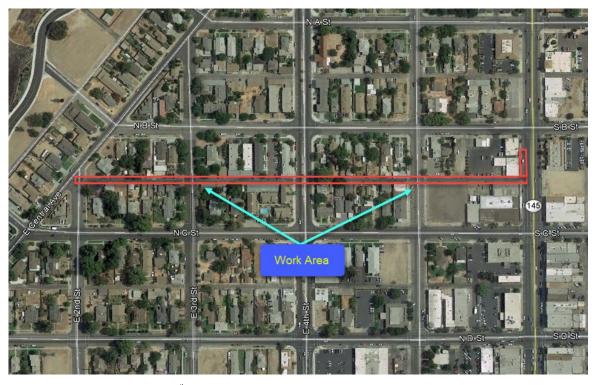

## NOTICE OF CONSTRUCTION

**Where:** PG&E will be replacing gas main and services in the alley between North "B" Street and North "C" Street from East 2<sup>nd</sup> Street to East Yosemite Avenue. The work area and surrounding streets will be subject to traffic control. "Slow for the cone." Access to businesses and residents will be maintained. See map below for details.