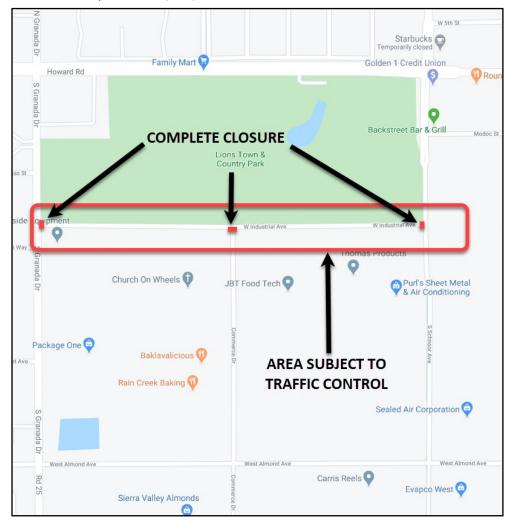

## NOTICE OF ROAD CLOSURE

**Where:** The City of Madera, Parks & Community Services Department will be closing West Industrial Avenue adjacent to Lions Town and Country Park from Granada Drive to Schnoor Avenue. The area will be closed to through traffic and surrounding streets will be subject to traffic control. "Slow for the cone." Access to businesses and residents will be maintained. See map below for details.