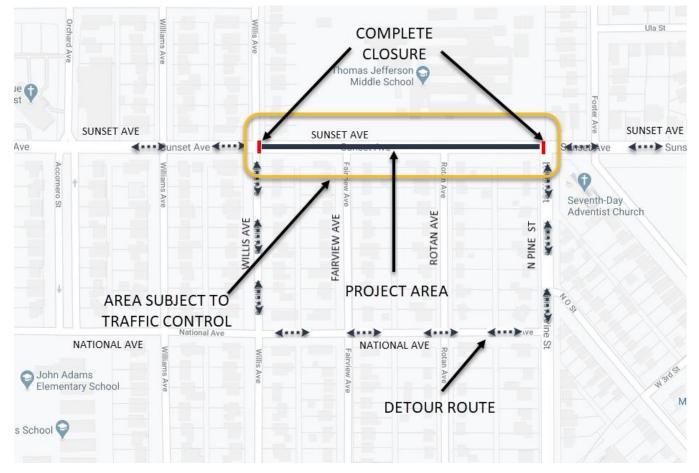

## NOTICE OF CONSTRUCTION

**Where:** Clean Cut Landscape will begin removal and replacement of pavement striping along Sunset Avenue from Pine Street to Willis Avenue. The project area will be closed to through traffic and surrounding streets will be subject to construction area traffic control. Detours will be available. "Slow for the cone." Access to businesses and residents will always be maintained. See map below for details.