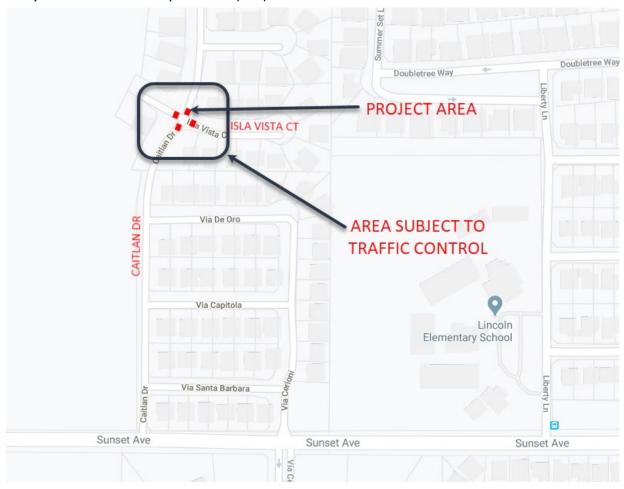

## NOTICE OF CONSTRUCTION

**Where:** David J. Boyle Electric Shop, LLC. will begin construction of raised concrete median islands on all approaches at the intersection of Caitlan Drive and Isla Vista Court roundabout. The project area and surrounding streets will be subject to construction area traffic control. "Slow for the cone." Access to businesses and residents will always be maintained. See the map below for details.