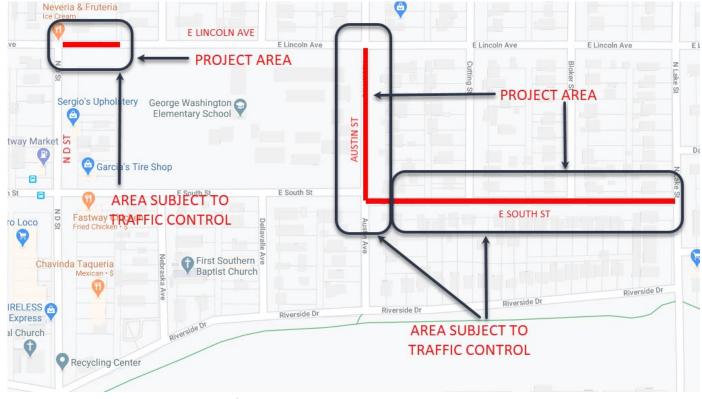

## NOTICE OF CONSTRUCTION

**Where:** Seal Rite Paving will begin construction of sidewalk, ramps, and drive approaches along East South Street, Austin Street, Lake Street, Lincoln Avenue as shown on the map below. The project area and surrounding streets will be subject to construction area traffic control. "Slow for the cone." Access to businesses and residents will always be maintained. See map below for details.