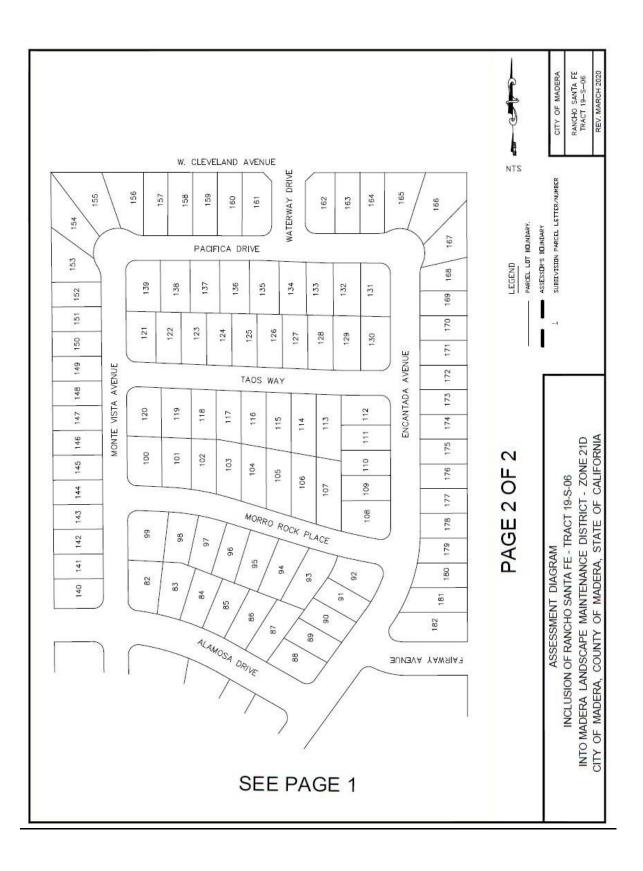

ELEVEN (11) SOUTH, RANGE SEVENTEEN (17) EAST, M.D.B.&M., DESCRIBED AS FOLLOWS:

BEGINNING AT A POINT ON THE WEST LINE OF SAID SECTION, WHICH POINT IS NORTH 0°27' WEST, 564.55 FEET FROM THE SOUTHWEST CORNER OF SAID SECTION; THENCE NORTH 0° 28' WEST, A DISTANCE OF 2082.45 FEET, MORE OR LESS, TO THE WEST QUARTER OF SAID SECTION; THENCE SOUTH 89°58' EAST, ALONG THE EAST AND WEST QUARTER SECTION LINE, A DISTANCE OF 841.61 FEET; THENCE SOUTH 0°07' EAST, 2082.45 FEET TO A POINT; THENCE NORTH 89°54' WEST, A DISTANCE OF 825.60 FEET TO THE POINT OF BEGINNING.

EXCEPTING THEREFROM THE NORTH 417.0 FEET THEREOF AS DESCRIBED IN DEED TO WM. E. MADERIOUS, ET UX, DATED DECEMBER 8, 1962 AND RECORDED ON FEBRUARY 1, 1963 IN BOOK 854 OF OFFICIAL RECORDS AT PAGE 151.

# <u>Exhibit B</u>

Assessment Diagram





## <u>Exhibit C</u>

### Assessment Amounts (Sheet 1 of 10)

| Lot | Owner                                               | An | Assessment<br>Amount (FY<br>2020/2021) |  |
|-----|-----------------------------------------------------|----|----------------------------------------|--|
| 1   | KB Home South Bay Inc., A California<br>Corporation | \$ | 31.00                                  |  |
| 2   | KB Home South Bay Inc., A California<br>Corporation | \$ | 31.00                                  |  |
| 3   | KB Home South Bay Inc., A California<br>Corporation | \$ | 31.00                                  |  |
| 4   | KB Home South Bay Inc., A California<br>Corporation | \$ | 31.00                                  |  |
| 5   | KB Home South Bay Inc., A California<br>Corporation | \$ | 31.0