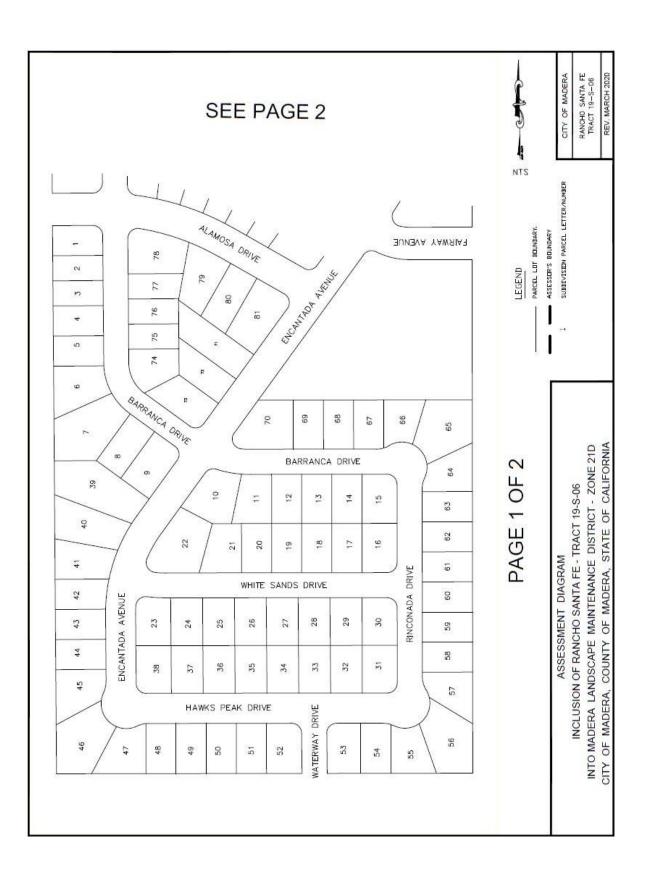

IP ELEVEN (11) SOUTH, RANGE SEVENTEEN (17) EAST, M.D.B.&M., DESCRIBED AS FOLLOWS:

BEGINNING AT A POINT ON THE WEST LINE OF SAID SECTION, WHICH POINT IS NORTH 0°27' WEST, 564.55 FEET FROM THE SOUTHWEST CORNER OF SAID SECTION; THENCE NORTH 0° 28' WEST, A DISTANCE OF 2082.45 FEET, MORE OR LESS, TO THE WEST QUARTER OF SAID SECTION; THENCE SOUTH 89°58' EAST, ALONG THE EAST AND WEST QUARTER SECTION LINE, A DISTANCE OF 841.61 FEET; THENCE SOUTH 0°07' EAST, 2082.45 FEET TO A POINT; THENCE NORTH 89°54' WEST, A DISTANCE OF 825.60 FEET TO THE POINT OF BEGINNING.

EXCEPTING THEREFROM THE NORTH 417.0 FEET THEREOF AS DESCRIBED IN DEED TO WM. E. MADERIOUS, ET UX, DATED DECEMBER 8, 1962 AND RECORDED ON FEBRUARY 1, 1963 IN BOOK 854 OF OFFICIAL RECORDS AT PAGE 151.

# <u>Exhibit B</u>

Assessment Diagram





## <u>Exhibit C</u>

### Assessment Amounts (Sheet 1 of 10)

| Lot | Owner                                               | An | Assessment<br>Amount (FY<br>2020/2021) |  |
|-----|-----------------------------------------------------|----|----------------------------------------|--|
| 1   | KB Home South Bay Inc., A California<br>Corporation | \$ | 31.00                                  |  |
| 2   | KB Home South Bay Inc., A California<br>Corporation | \$ | 31.00                                  |  |
| 3   | KB Home South Bay Inc., A California<br>Corporation | \$ | 31.00                                  |  |
| 4   | KB Home South Bay Inc., A California<br>Corporation | \$ | 31.00                                  |  |
| 5   | KB Home South Bay Inc., A California<br>Corporation | \$ | 31