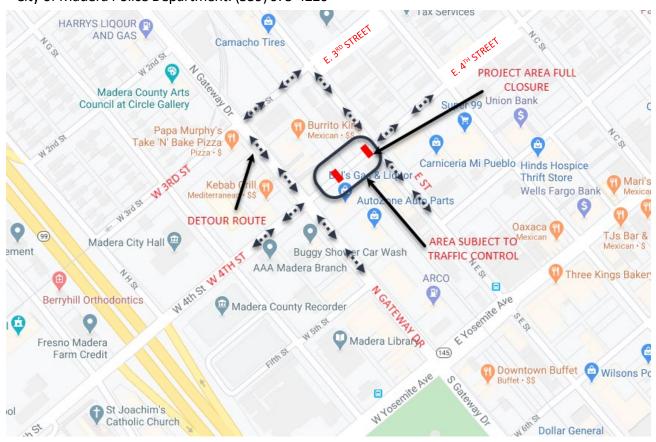

## NOTICE OF CONSTRUCTION

**Where:** Serna Construction, Inc. will begin construction of pavement seals and asphalt concrete along East 4<sup>th</sup> Street for approximately 2 feet on both sides of the railroad crossing between North Gateway Drive and North E Street. The project area and surrounding streets will be subject to construction area traffic control. Commencing approximately 100 feet to east of tracks and approximately 70 feet west of tracks on East 4<sup>th</sup> Street between North Gateway Drive and North E Street will be closed to through traffic. Detours will be available. "Slow for the cone." Access to businesses and residents will always be maintained. See map below for details.