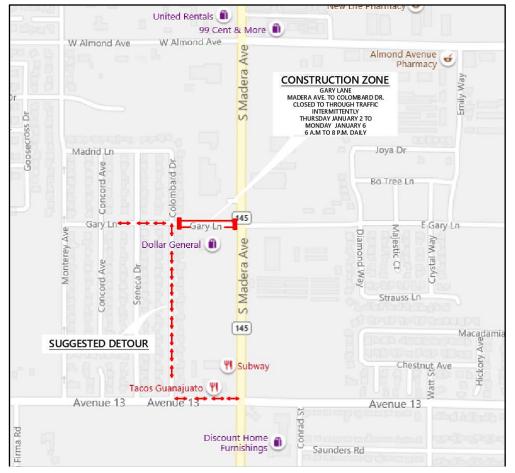

## NOTICE OF CONSTRUCTION

**Where:** Gary Lane between Madera Avenue and Colombard Drive will be closed to through traffic due to construction. The project area and surrounding streets will be subject to construction area traffic control and detours will be in place. "Slow for the cone." Access to businesses and residents will always be maintained. See map below for details.

When: Beginning Thursday, January 2, 2020 through Monday, January 6, 2020, 6am to 8pm Daily.

**Duration:** 5 Days (approximately)