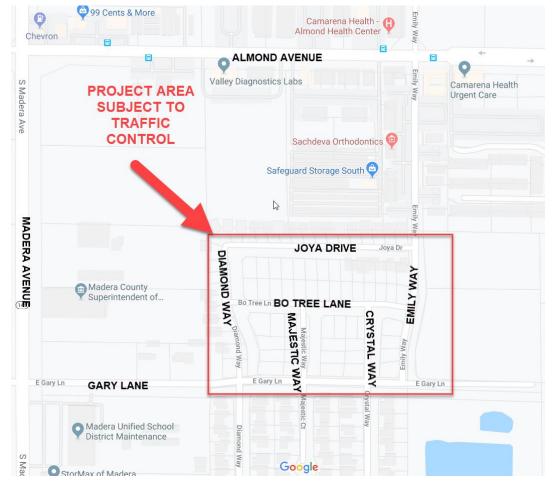

## NOTICE OF CONSTRUCTION

**Where:** Emmett's Excavation, Inc. will begin construction of asphalt concrete overlay along Joya Drive, Bo Tree Lane, Diamond Way, Majestic Way, Crystal Way, and Emily Way as noted on the map below. The project area and surrounding streets will be subject to construction area traffic control. "Slow for the cone." Access to businesses and residents will always be maintained. See map below for details.