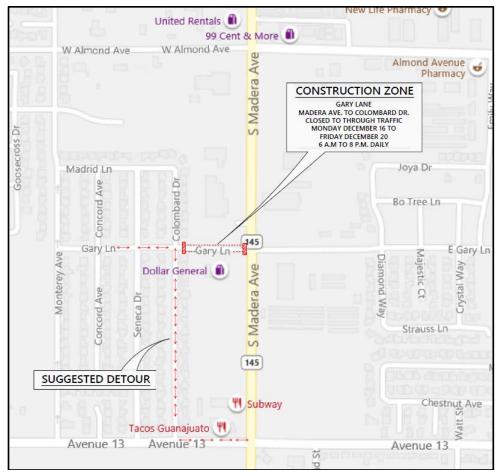

## NOTICE OF CONSTRUCTION

**Where:** Gary Lane between Madera Avenue and Colombard Drive will be closed to through traffic due to construction. The project area and surrounding streets will be subject to construction area traffic control and detours will be in place. "Slow for the cone." Access to businesses and residents will always be maintained. See map below for details.

When: Beginning Monday, December 16, 2019 through Friday, December 20, 2019, 6am to 8pm Daily.

**Duration:** 5 Days (approximately)