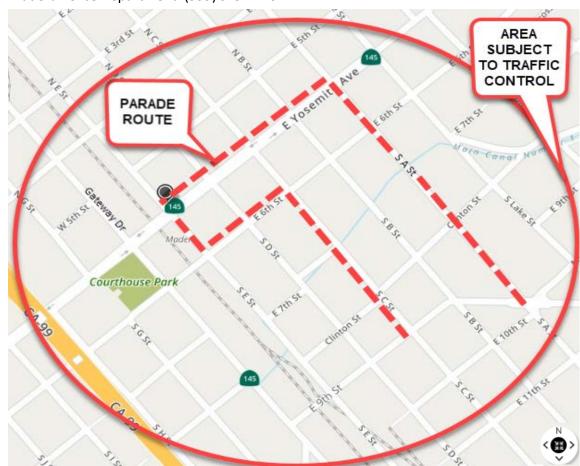

## NOTICE OF ROAD CLOSURE

Where: The following streets will be closed for the annual Candlelight Christmas Parade of Lights:

- Yosemite/HWY145 from E Street to A Street
- A Street from Yosemite/HWY 145 to 9<sup>th</sup> Street
- C Street from 9<sup>th</sup> Street to 6<sup>th</sup> Street
- 6<sup>th</sup> Street from 9<sup>th</sup> Street to E Street
- E Street from 6<sup>th</sup> Street to Yosemite/HWY 145.

Detours will be in effect. Parking will also be restricted in these areas with no parking on A Street and surrounding streets beginning at 1PM. See map below for details.

When: Beginning Thursday, December 5, 2019, until 9:00PM