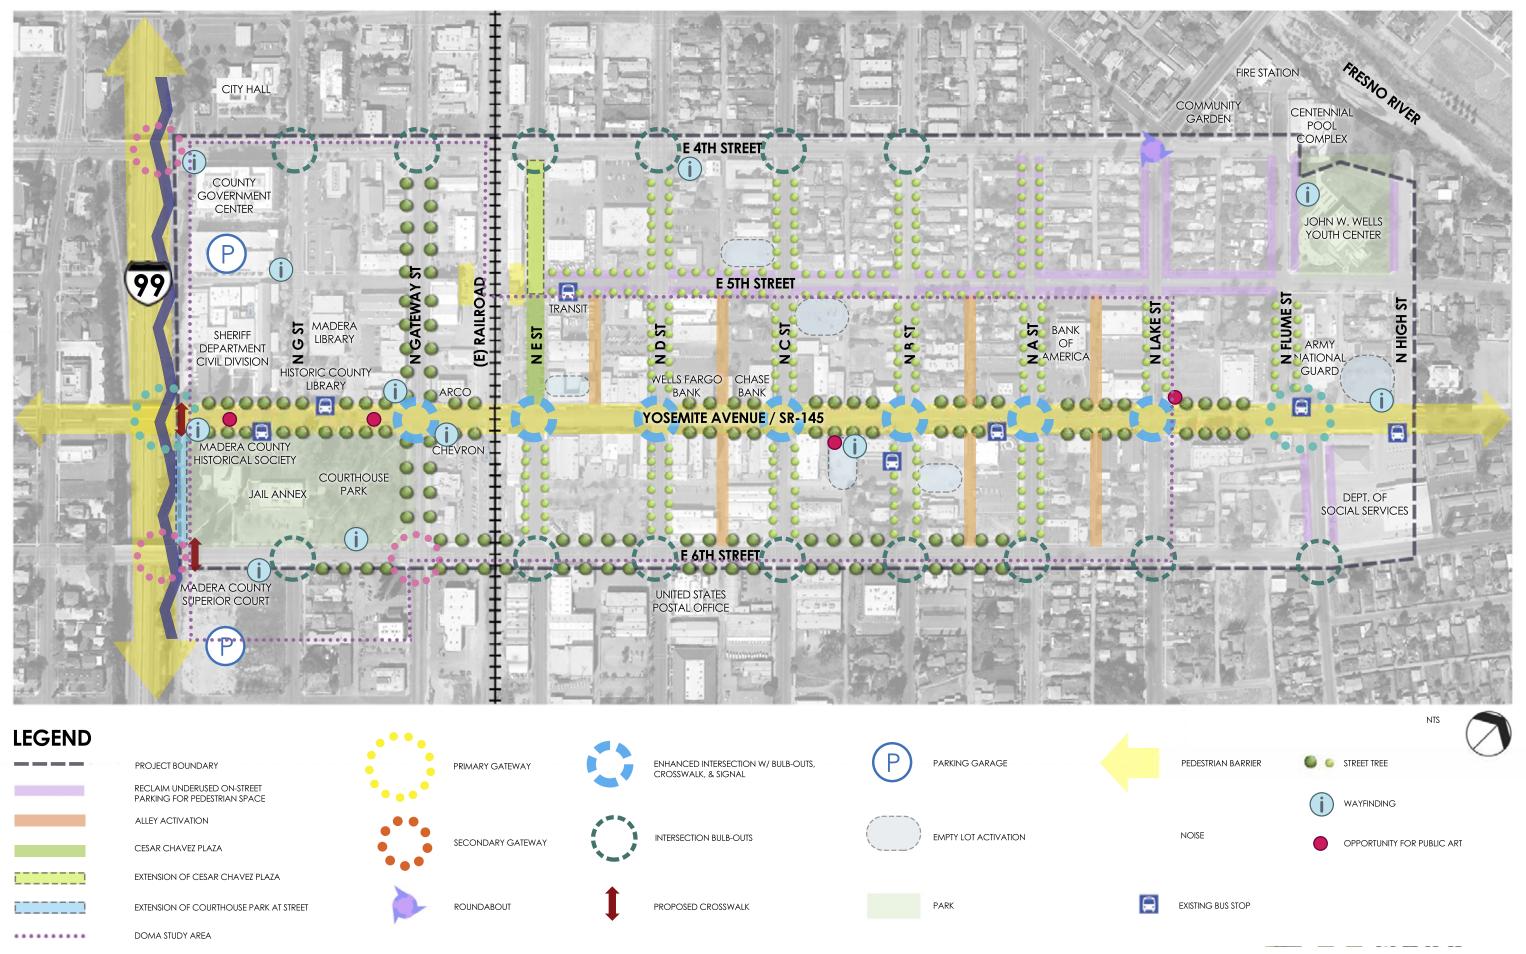

## DOWNTOWN MADERA | CONCEPTUAL MASTER PLAN

## LEGEND

| A              | TRAFFIC SIGNAL                                      |                                       | BUS STOP                               |
|----------------|-----------------------------------------------------|---------------------------------------|----------------------------------------|
| B              | RECTANGULAR RAPID<br>FLASHING BEACON (RRFB)         | <b>B B</b>                            | STREET TREE<br>WITH FALL COLOR         |
| C              | HIGH INTENSITY ACTIVATED<br>CROSSWALK BEACON (HAWK) | ۲                                     | STREET TREE WITH<br>MEDIUM SIZE CANOPY |
| ₩<br>9-0       | EXISTING STREET LIGHTS                              | i i i i i i i i i i i i i i i i i i i | FLOWERING STREET TRE                   |
| <del>0-0</del> | PROPOSED STREET LIGHTS                              | •••                                   | EXISTING TREE                          |
|                |                                                     |                                       |                                        |