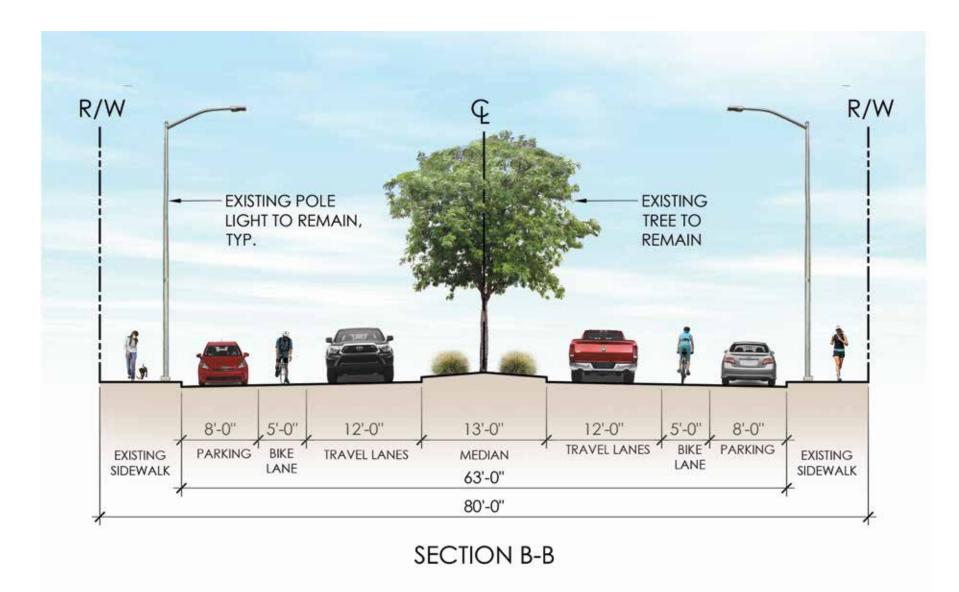

## DOWNTOWN MADERA | STREET SECTIONS

EDESTRIAN-SCALE TREET LIGHT, TYP PARKING EXISTING SIDEWALK 54'-0" 80'-0" SECTION D-D

R/W **OVERHEAD** EXISTING UTILITY POLE TO REMAIN 18'-0'' 8'-0" 18'-0" EXISTING SIDEWALK TRAVEL LANES 52'-0" 80'-0" SECTION F-F

## DOWNTOWN MADERA OPTION A vs OPTION B - SECTIONS

### **OPTION A**