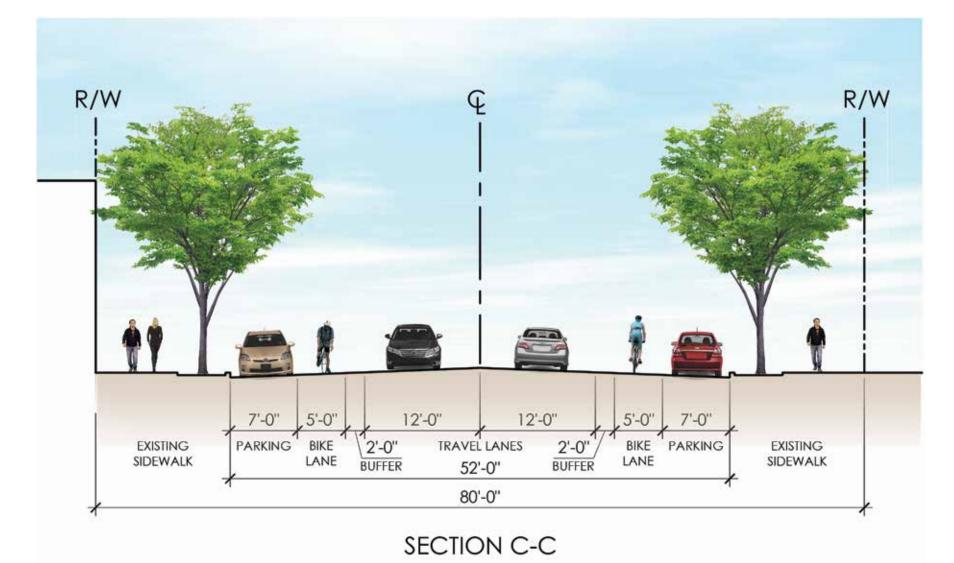

## DOWNTOWN MADERA | STREET SECTIONS

EDESTRIAN-SCALE TREET LIGHT, TYP PARKING EXISTING SIDEWALK 54'-0" 80'-0" SECTION D-D

R/W **OVERHEAD** EXISTING UTILITY POLE TO REMAIN 18'-0'' 8'-0" 18'-0" EXISTING SIDEWALK TRAVEL LANES 52'-0" 80'-0" SECTION F-F