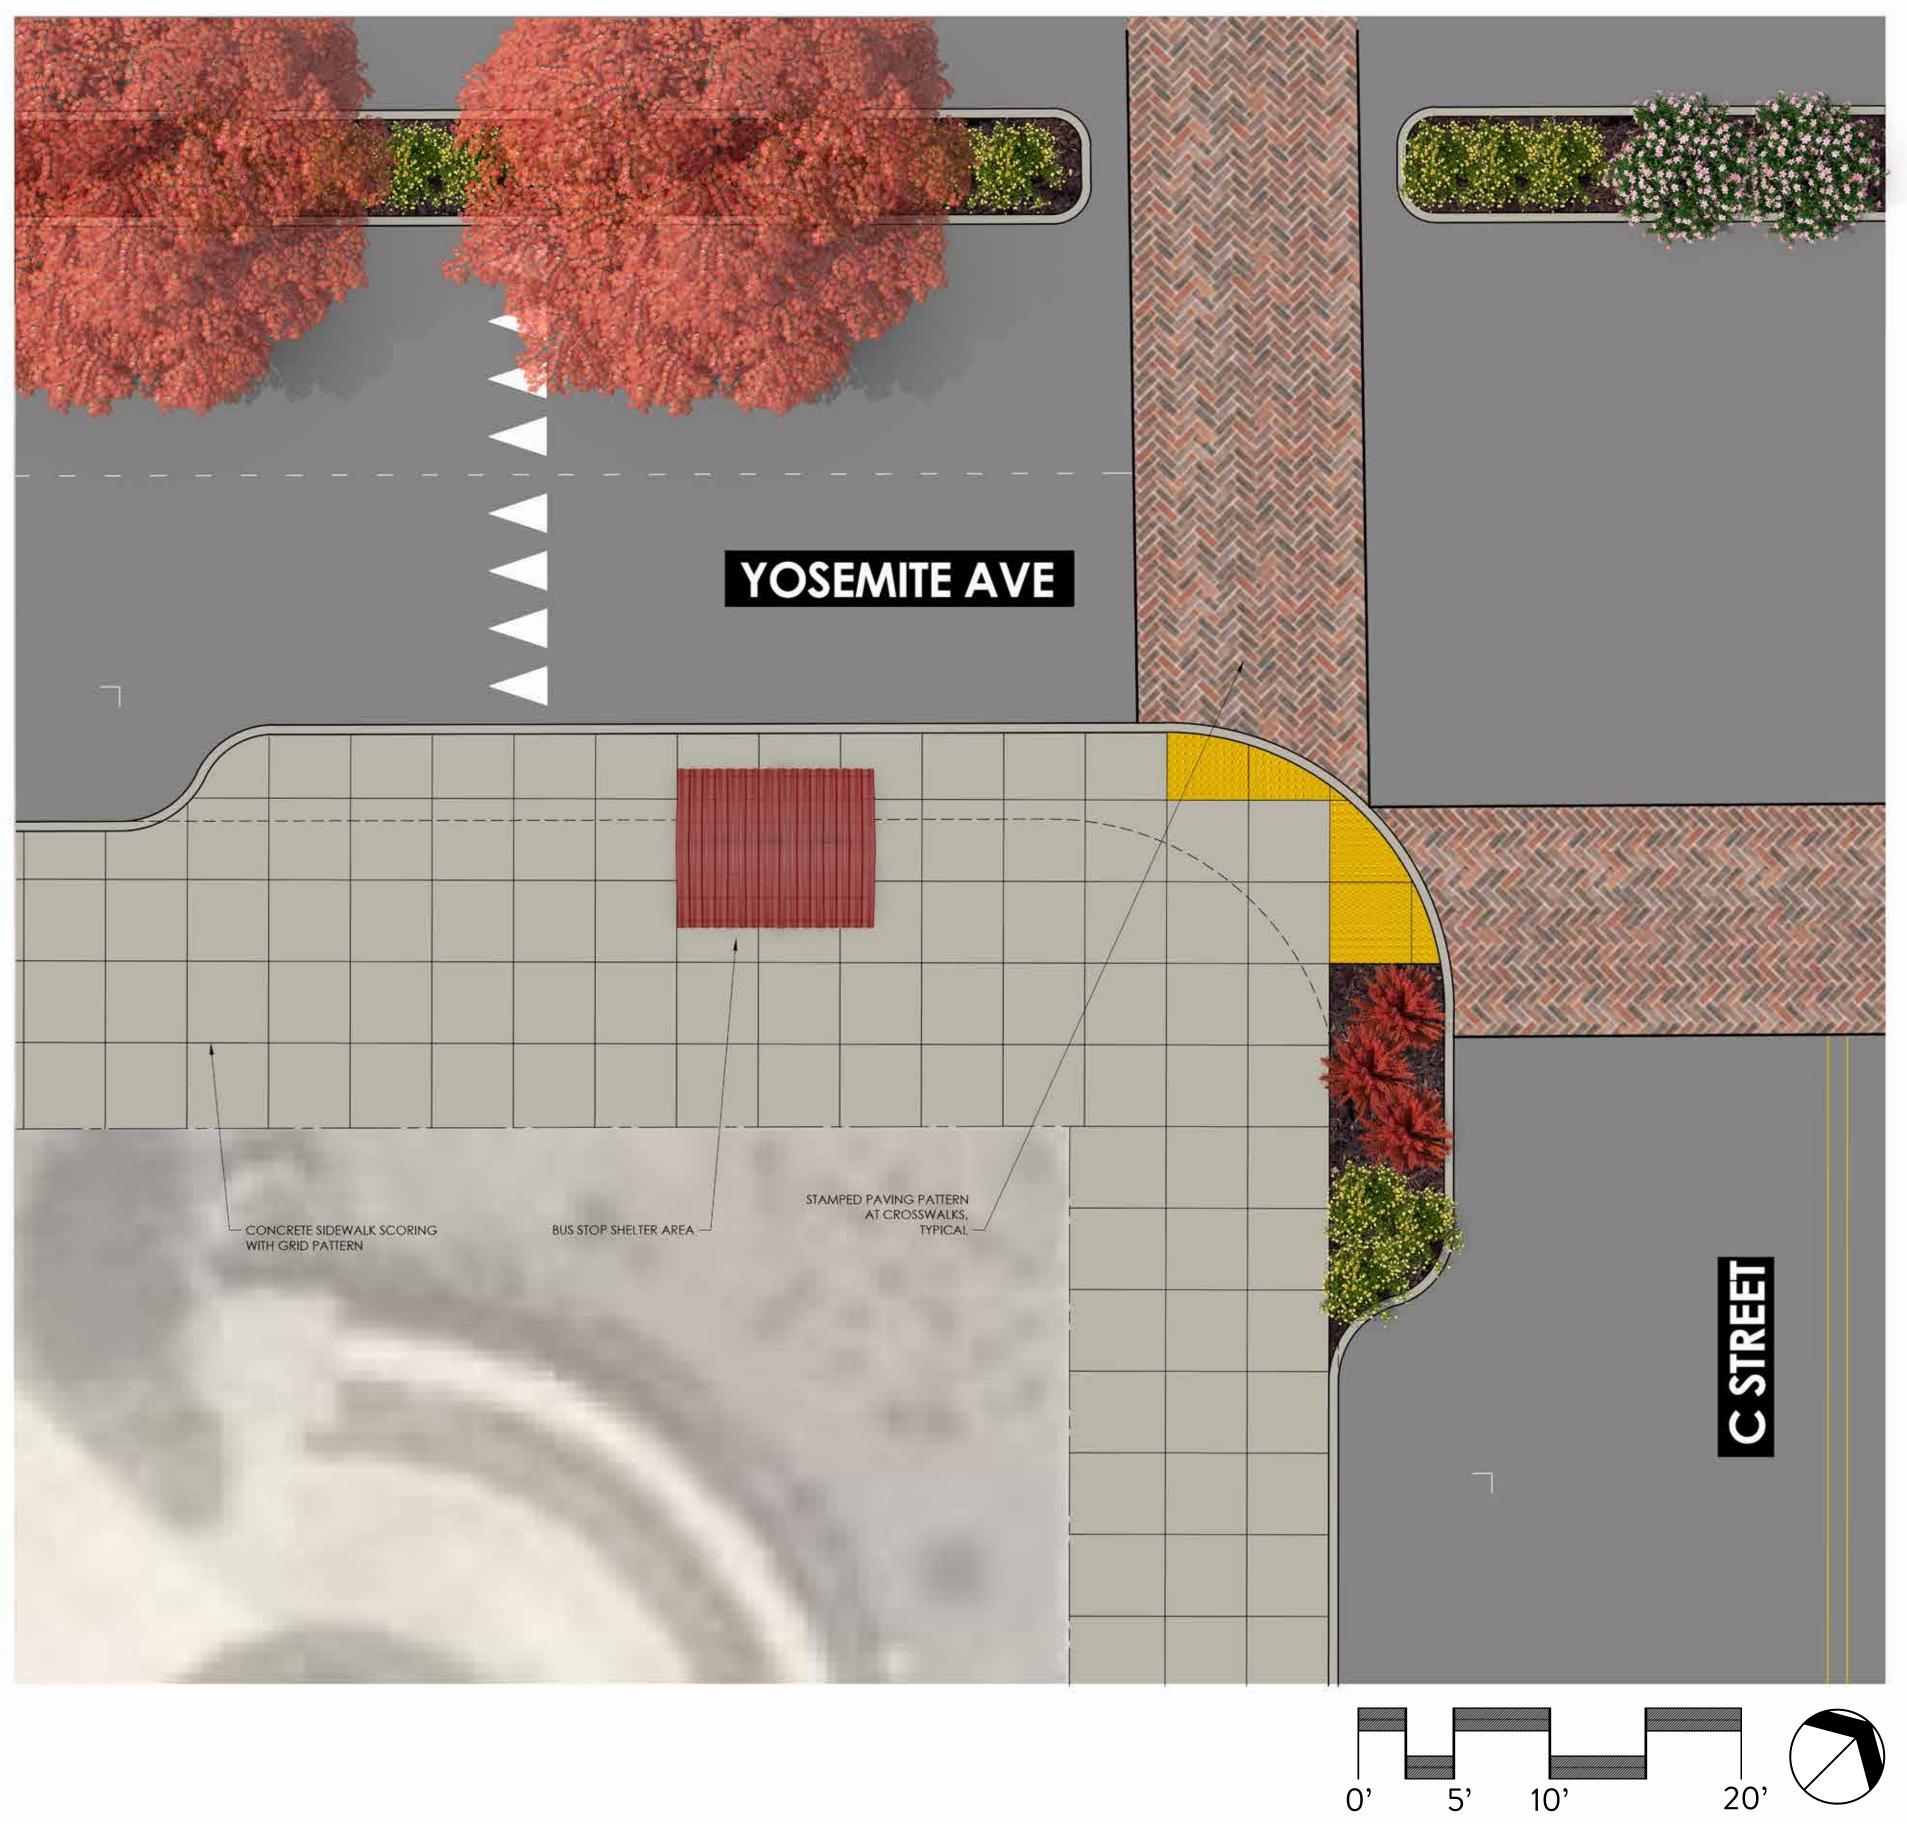

## DOWNTOWN MADERA | STREET IMPROVEMENTS - ENLARGEMENT & INSPIRATION

## **BUS STOP - YOSEMITE AVENUE & A STREET**