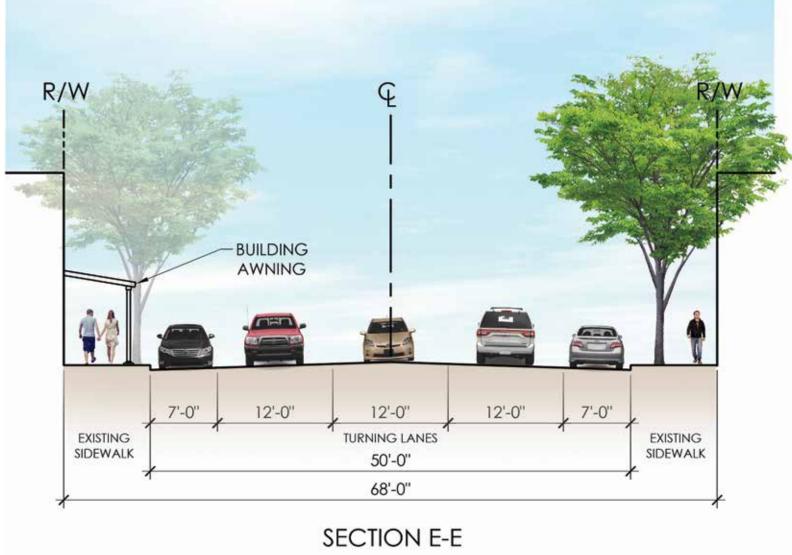

## DOWNTOWN MADERA | STREET SECTIONS

EDESTRIAN-SCALE TREET LIGHT, TYP PARKING EXISTING SIDEWALK 54'-0" 80'-0" SECTION D-D

R/W **OVERHEAD** EXISTING UTILITY POLE TO REMAIN 18'-0'' 8'-0" 18'-0" EXISTING SIDEWALK TRAVEL LANES 52'-0" 80'-0" SECTION F-F