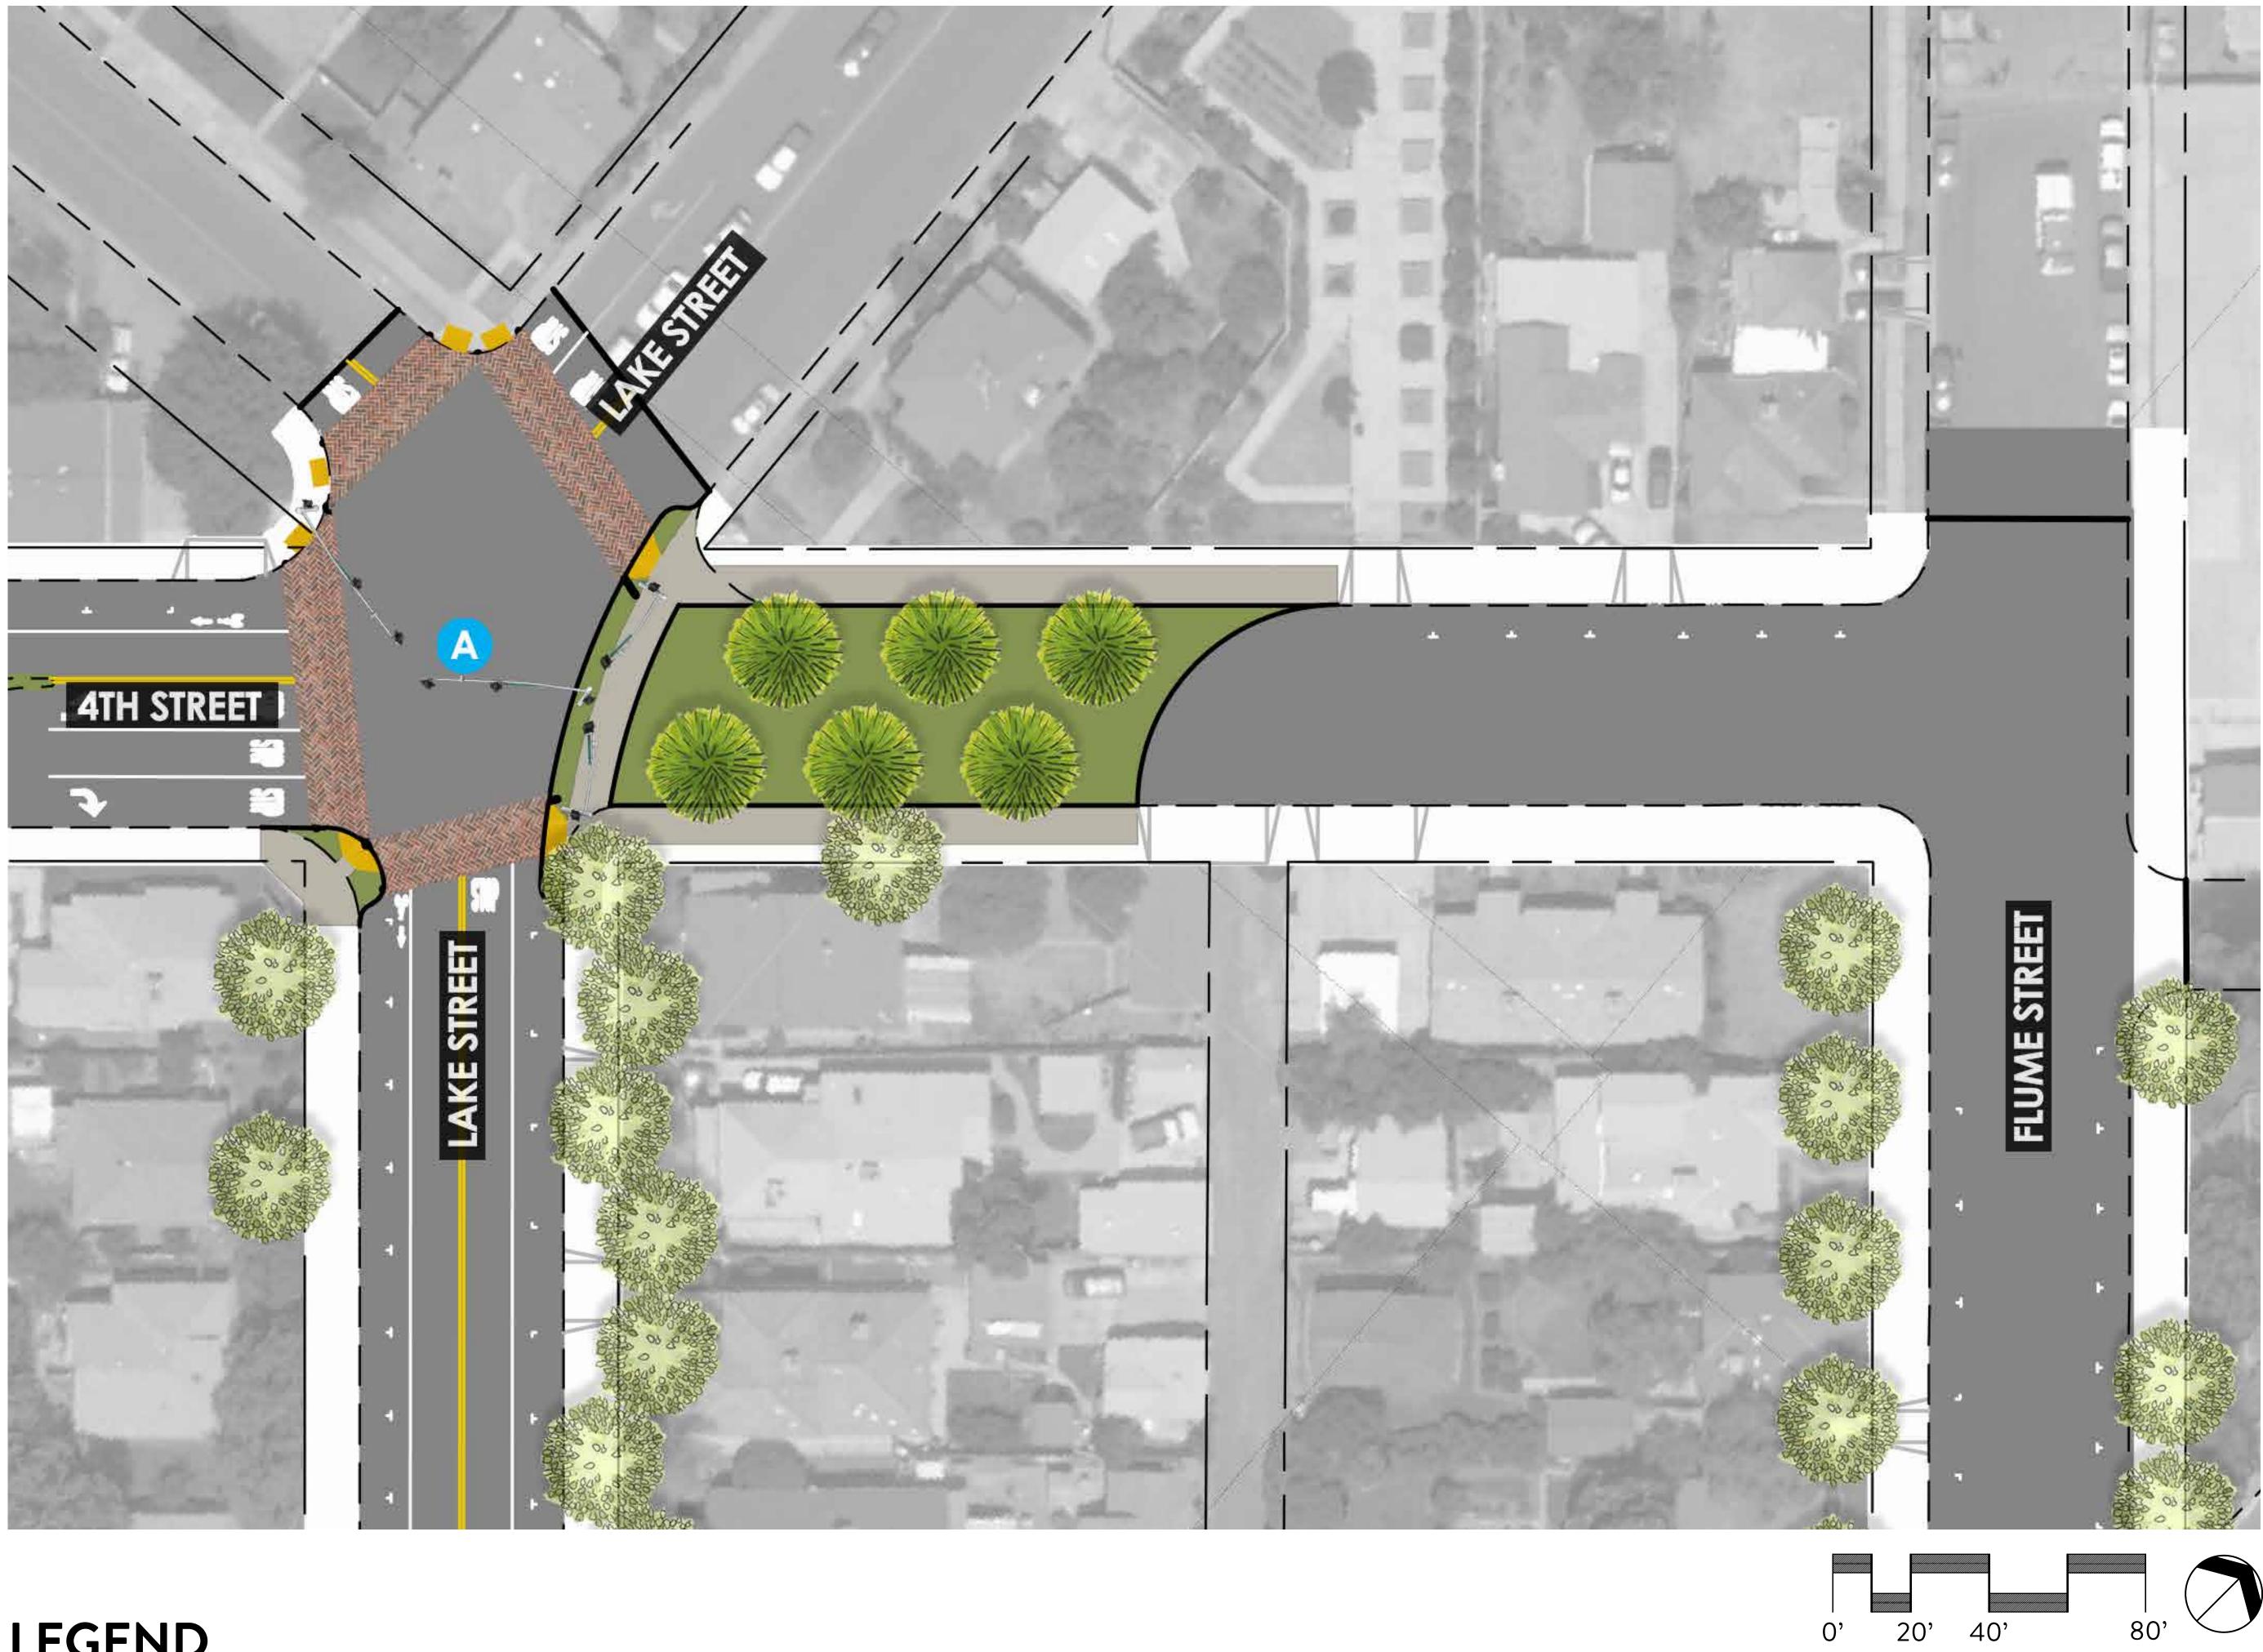

### **4th & LAKE RECONFIGURATION**

## LEGEND

| A              | TRAFFIC SIGNAL                                      |                                       | BUS STOP                               |
|----------------|-----------------------------------------------------|---------------------------------------|----------------------------------------|
| B              | RECTANGULAR RAPID<br>FLASHING BEACON (RRFB)         | <b>B B</b>                            | STREET TREE<br>WITH FALL COLOR         |
| C              | HIGH INTENSITY ACTIVATED<br>CROSSWALK BEACON (HAWK) | ۲                                     | STREET TREE WITH<br>MEDIUM SIZE CANOPY |
| ₩<br>9-0       | EXISTING STREET LIGHTS                              | i i i i i i i i i i i i i i i i i i i | FLOWERING STREET TRE                   |
| <del>0-0</del> | PROPOSED STREET LIGHTS                              | •••                                   | EXISTING TREE                          |
|                |                                                     |                                       |                                        |