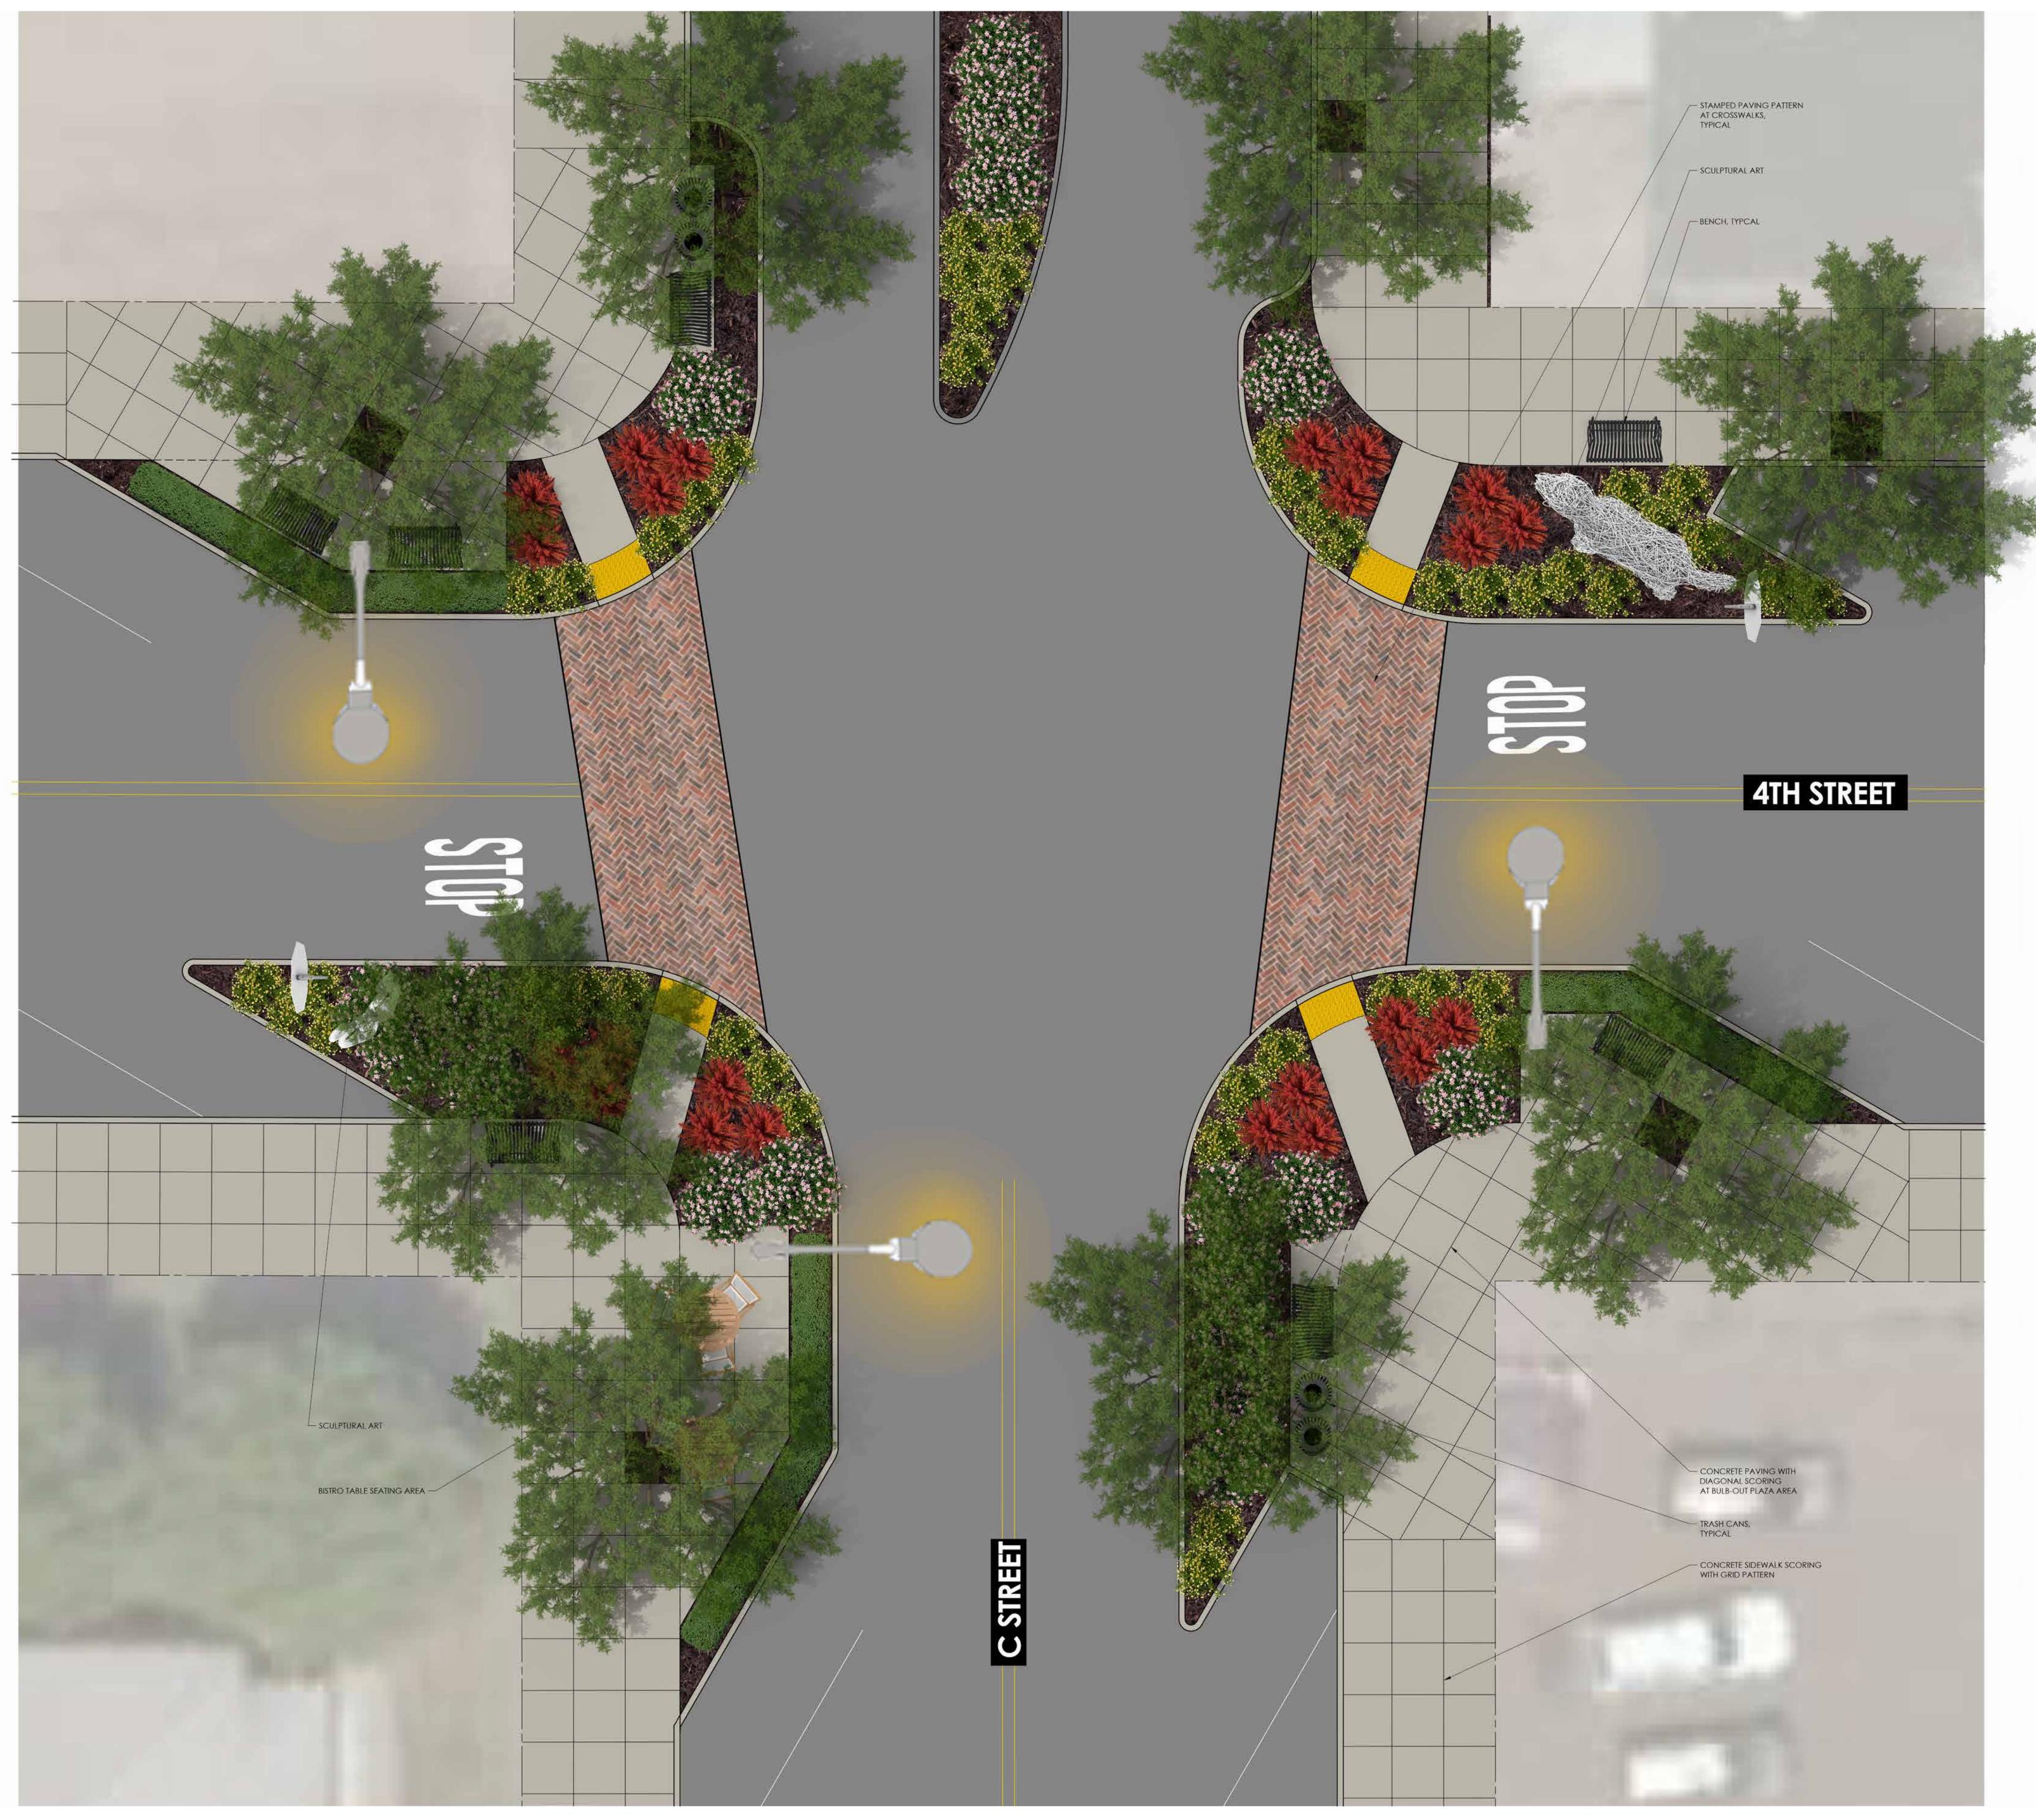

## DOWNTOWN MADERA | STREET IMPROVEMENTS - ENLARGEMENTS

## ENHANCED BULB-OUTS & PARKLETS - INTERSECTION OF 5TH STREET & C STREET