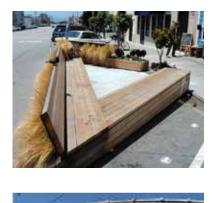

AVENUE - OPTION A vs OPTION B - SEGMENT 2 - PLAN





### LEGEND

- RETAIL BUILDINGS
- CIVIC BUILDINGS
- LANDSCAPE
  - ALLEY ACTIVATION
- A TRAFFIC SIGNAL
- RECTANGULAR RAPID B FLASHING BEACON (RRFB)
- HIGH INTENSITY ACTIVATED CROSSWALK BEACON (HAWK)





EXISTING STREET LIGHTS



PROPOSED STREET LIGHTS



MARK 

## DOWNTOWN MADERA OPTION A vs OPTION B - SECTIONS

### **OPTION A**







### **OPTION B**









## DOWNTOWN MADERA | STREET IMPROVEMENTS - ENLARGEMENTS

## ENHANCED BULB-OUTS & PARKLETS - INTERSECTION OF 5TH STREET & C STREET





## **BUS STOP - YOSEMITE AVENUE & A STREET**





## DOWNTOWN MADERA | STREET IMPROVEMENTS - ENLARGEMENT & INSPIRATION

### **4th & LAKE RECONFIGURATION**



## LEGEND





## INSPIRATION