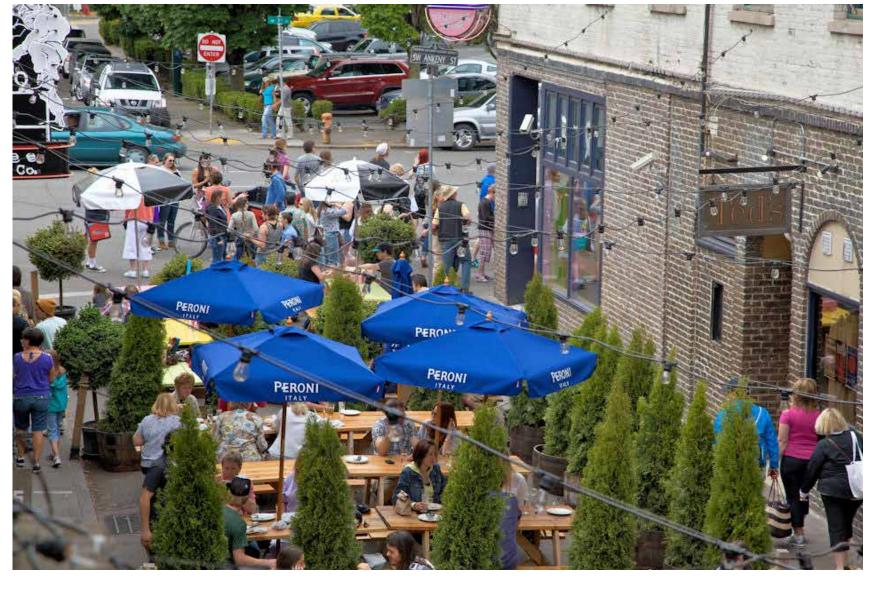

E - YOSEMITE AVENUE - OPTION A vs OPTION B - SEGMENT 2 - PLAN





### LEGEND

- RETAIL BUILDINGS
- CIVIC BUILDINGS
- LANDSCAPE
  - ALLEY ACTIVATION
- A TRAFFIC SIGNAL
- RECTANGULAR RAPID B FLASHING BEACON (RRFB)
- HIGH INTENSITY ACTIVATED CROSSWALK BEACON (HAWK)





EXISTING STREET LIGHTS



PROPOSED STREET LIGHTS



MARK 

## DOWNTOWN MADERA OPTION A vs OPTION B - SECTIONS

### **OPTION A**







### **OPTION B**









## DOWNTOWN MADERA | STREET IMPROVEMENTS - ENLARGEMENTS

## ENHANCED BULB-OUTS & PARKLETS - INTERSECTION OF 5TH STREET & C STREET





## **BUS STOP - YOSEMITE AVENUE & A STREET**





## DOWNTOWN MADERA | STREET IMPROVEMENTS - ENLARGEMENT & INSPIRATION

### **4th & LAKE RECONFIGURATION**



## LEGEND





## INSPIRATION