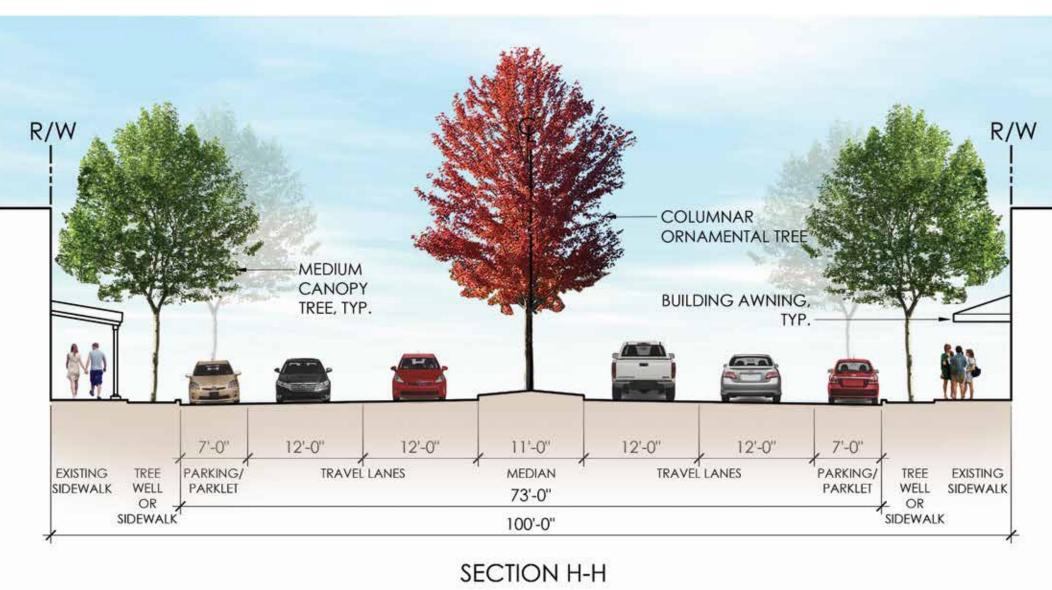

## DOWNTOWN MADERA OPTION A vs OPTION B - SECTIONS

### **OPTION A**

### **OPTION B**