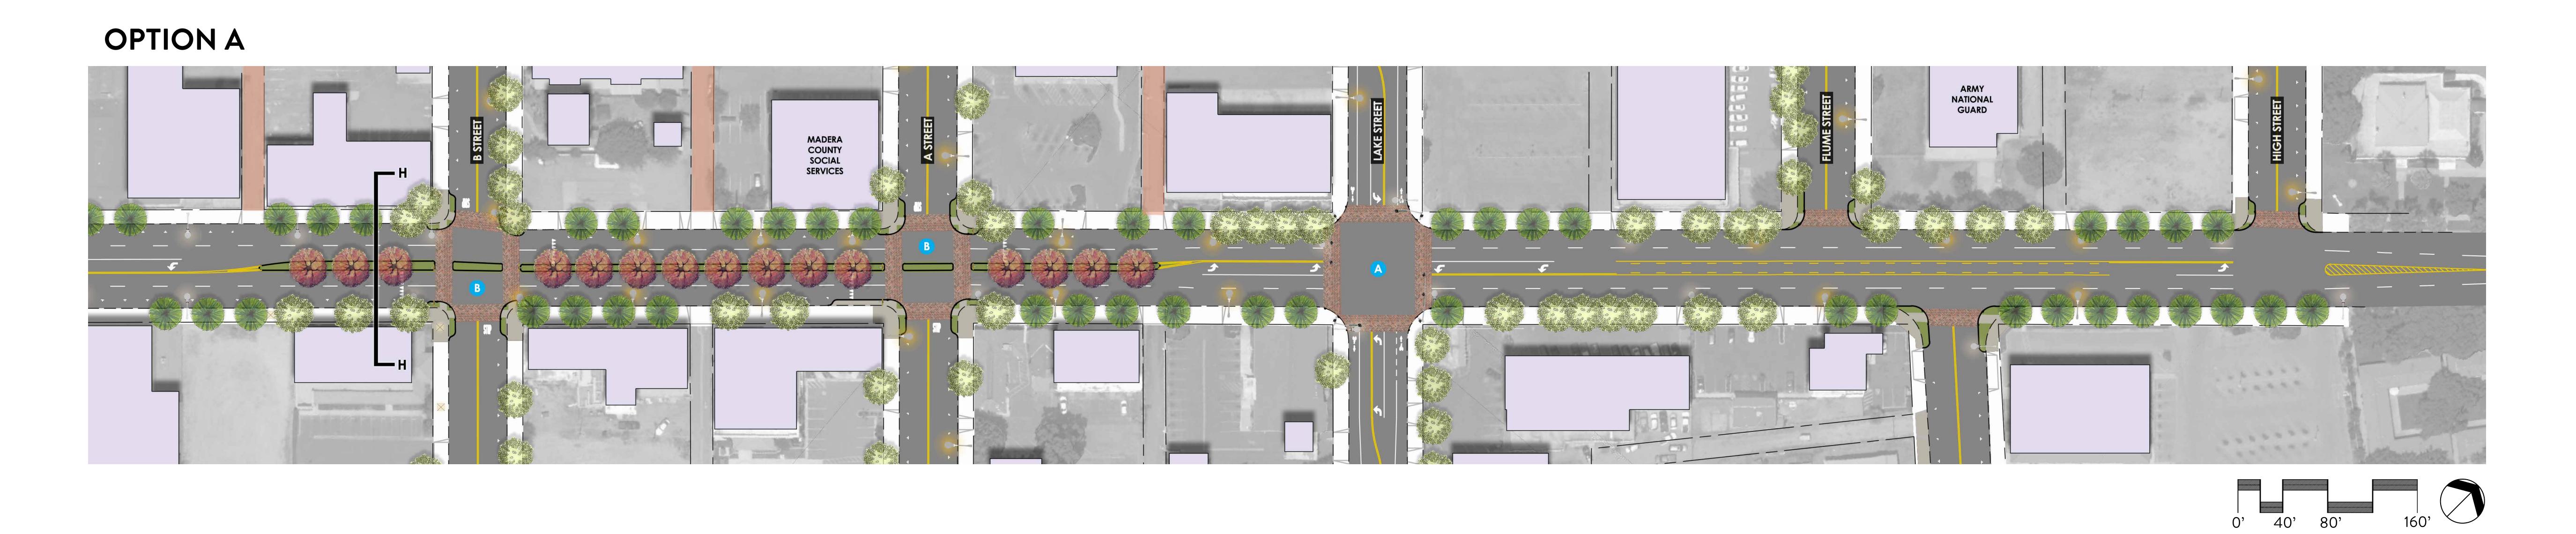

## DOWNTOWN MADERA | DOWNTOWN CORE - YOSEMITE AVENUE - OPTION A vs OPTION B - SEGMENT 1 - PLAN

## LEGEND

- **RETAIL BUILDINGS**
- CIVIC BUILDINGS
- LANDSCAPE
  - ALLEY ACTIVATION
- A TRAFFIC SIGNAL
- RECTANGULAR RAPID FLASHING BEACON (RRFB) B
- HIGH INTENSITY ACTIVATED CROSSWALK BEACON (HAWK)

PROPOSED STREET LIGHTS