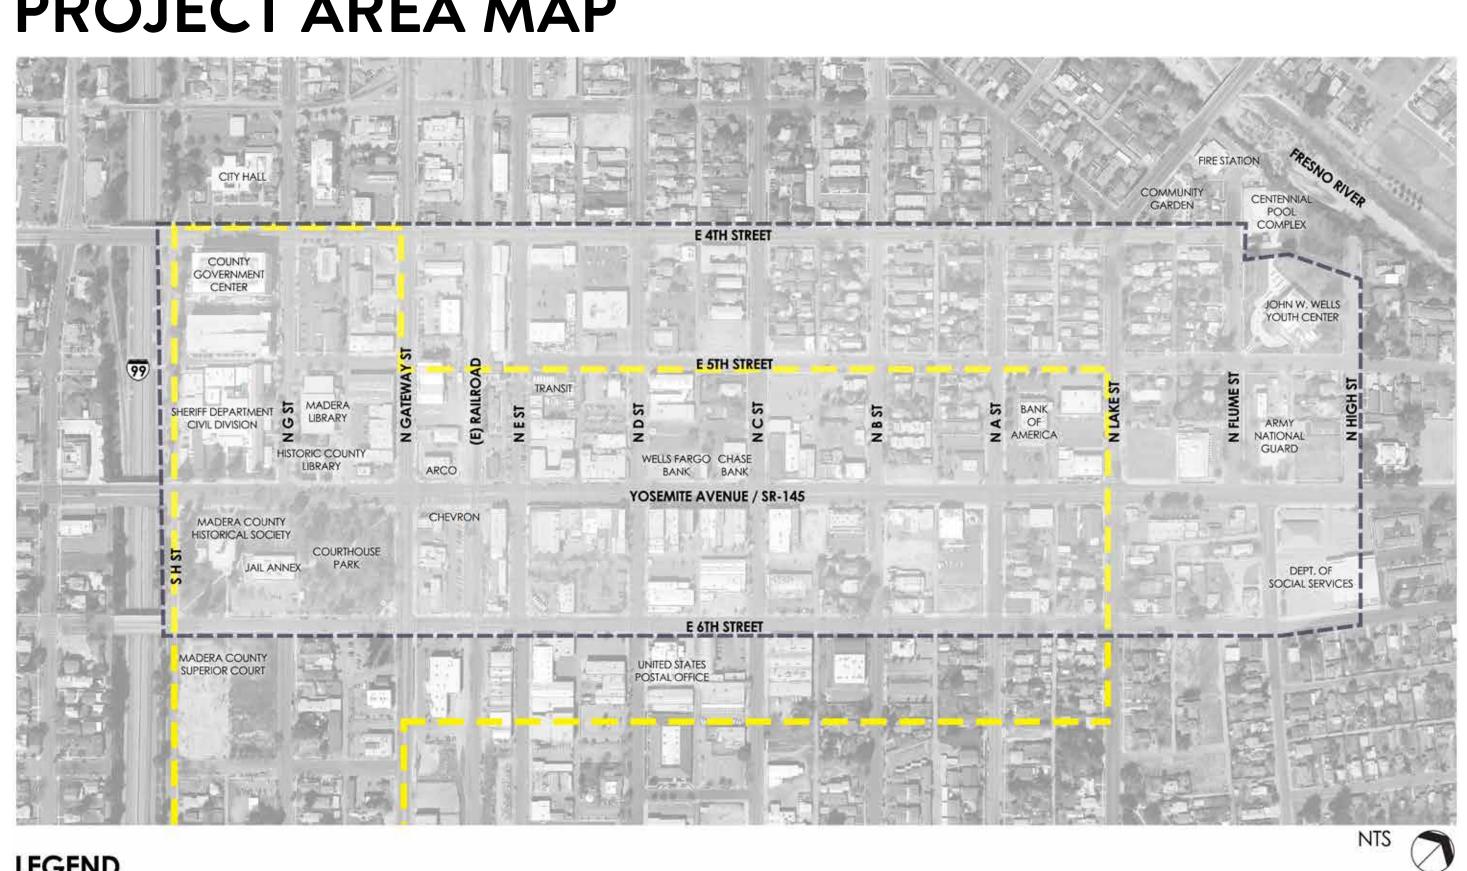

## **PROJECT AREA MAP**

DOMA AREA ---- PROJECT BOUNDARY

ON-STREET PARKING (PERPENDICULAR)

LEGEND

---- PROJECT BOUNDARY

UNPROTECTED CROSSWALK