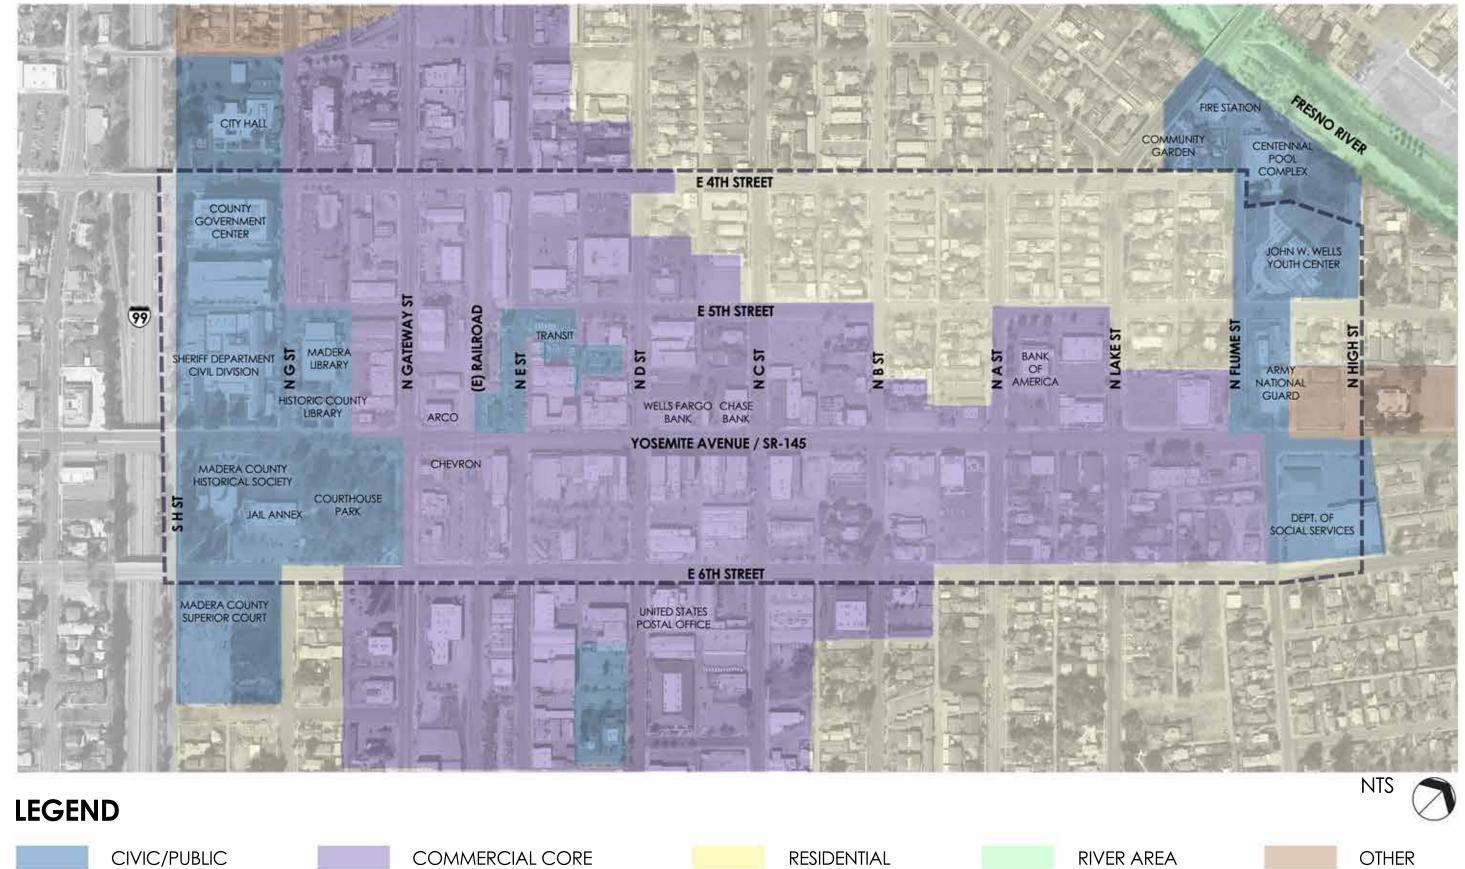

## DOWNTOWN MADERA EXISTING CONDITIONS



LEGEND

### PARKING ANALYSIS



PRIVATE PARKING GARAGE

ON-STREET PARKING (PARALLEL) ON-STREET PARKING (ANGLED)

SURFACE PARKING LOT (PRIVATE)

## SITE LIGHTING ANALYSIS



---- PROJECT BOUNDARY

## **PROJECT AREA MAP**

DOMA AREA ---- PROJECT BOUNDARY



ON-STREET PARKING (PERPENDICULAR)



LEGEND

---- PROJECT BOUNDARY

UNPROTECTED CROSSWALK

## **URBAN CANOPY ANALYSIS**



LEGEND

---- PROJECT BOUNDARY

URBAN CANOPY





---- PROJECT BOUNDARY

PROTECTED CROSSWALK

### SIDEWALK ANALYSIS



LEGEND

---- PROJECT BOUNDARY

## **OPPORTUNITIES & CONSTRAINTS**









DISCONTINUOUS SIDEWALK

## DOWNTOWN MADERA | CONCEPTUAL MASTER PLAN



## LEGEND



| A              | TRAFFIC SIGNAL                                      |                                       | BUS STOP                               |
|----------------|-----------------------------------------------------|---------------------------------------|----------------------------------------|
| B              | RECTANGULAR RAPID<br>FLASHING BEACON (RRFB)         | <b>B B</b>                            | STREET TREE<br>WITH FALL COLOR         |
| C              | HIGH INTENSITY ACTIVATED<br>CROSSWALK BEACON (HAWK) | ۲