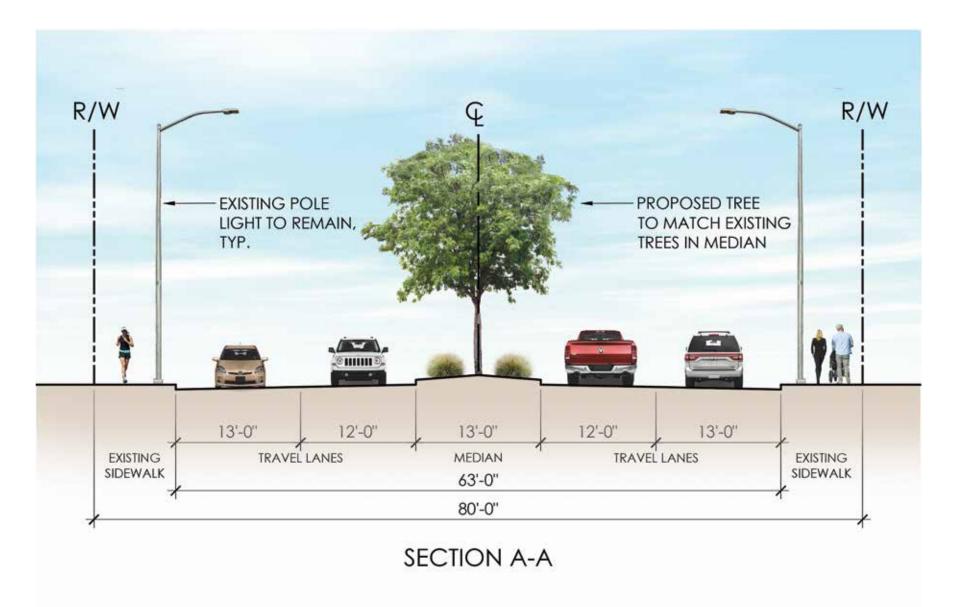

## DOWNTOWN MADERA | STREET SECTIONS

EDESTRIAN-SCALE TREET LIGHT, TYP PARKING EXISTING SIDEWALK 54'-0" 80'-0" SECTION D-D

R/W **OVERHEAD** EXISTING UTILITY POLE TO REMAIN 18'-0'' 8'-0" 18'-0" EXISTING SIDEWALK TRAVEL LANES 52'-0" 80'-0" SECTION F-F

## DOWNTOWN MADERA OPTION A vs OPTION B - SECTIONS

### **OPTION A**