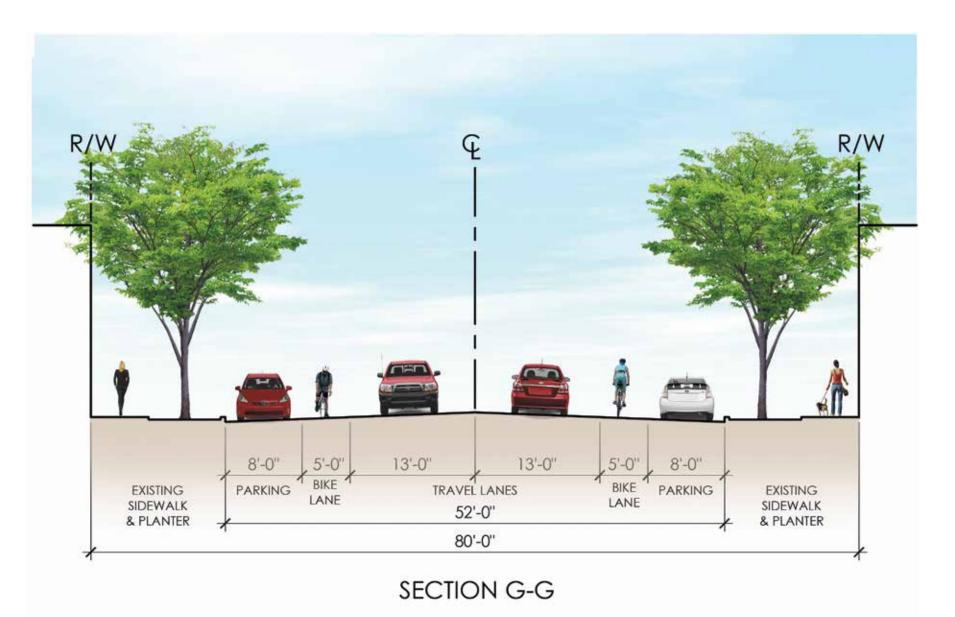

## DOWNTOWN MADERA | STREET SECTIONS

EDESTRIAN-SCALE TREET LIGHT, TYP PARKING EXISTING SIDEWALK 54'-0" 80'-0" SECTION D-D

R/W **OVERHEAD** EXISTING UTILITY POLE TO REMAIN 18'-0'' 8'-0" 18'-0" EXISTING SIDEWALK TRAVEL LANES 52'-0" 80'-0" SECTION F-F

## DOWNTOWN MADERA OPTION A vs OPTION B - SECTIONS

### **OPTION B**