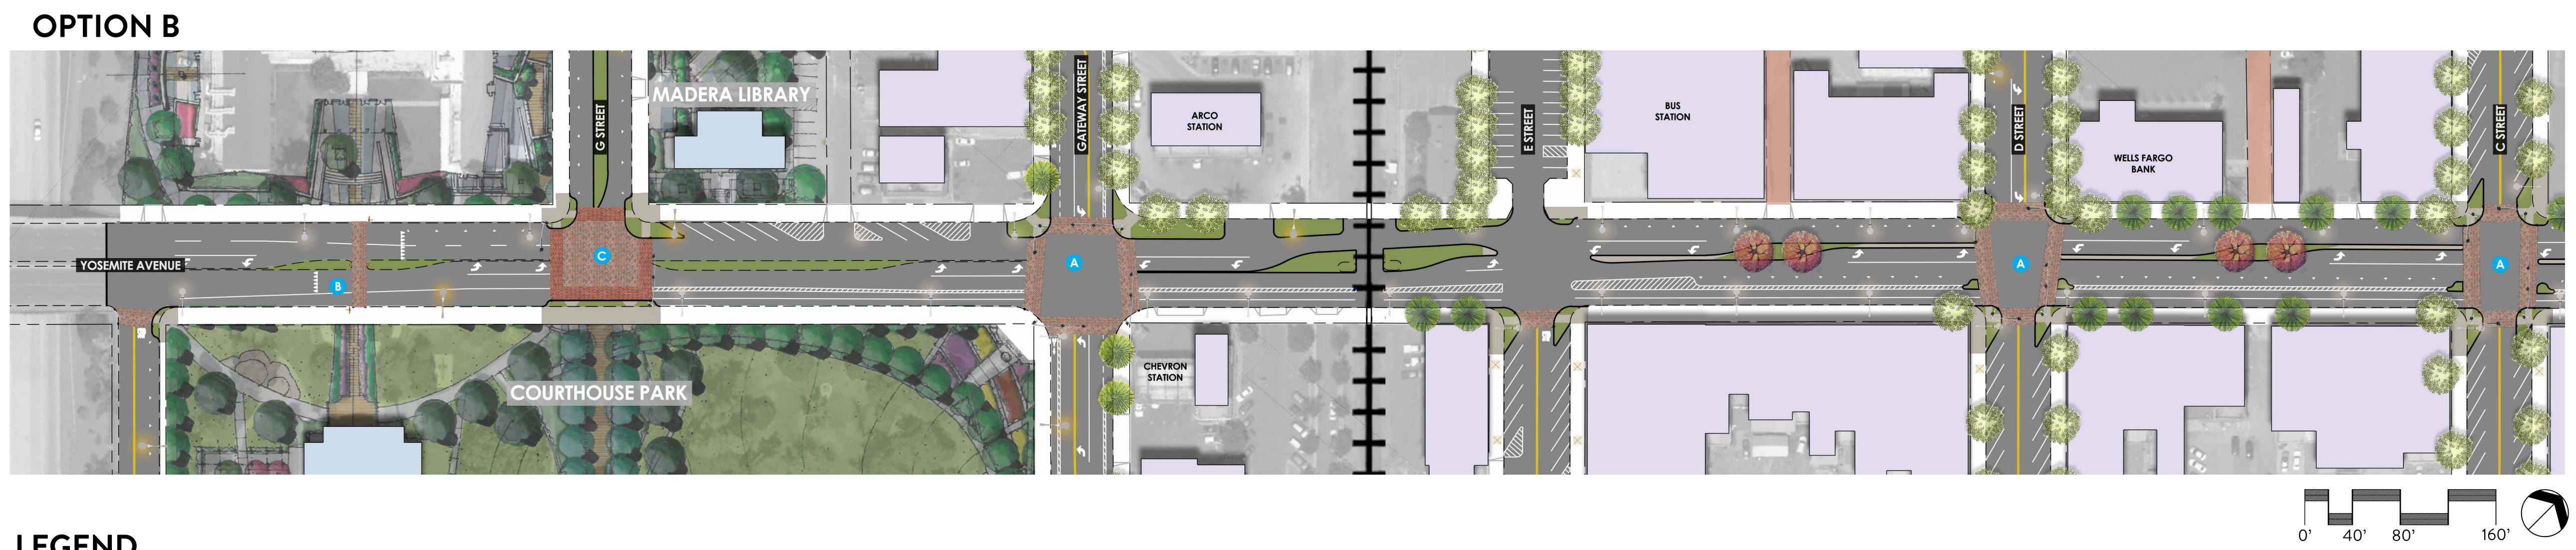

## DOWNTOWN MADERA | DOWNTOWN CORE - YOSEMITE AVENUE - OPTION A vs OPTION B - SEGMENT 1 - PLAN

### LEGEND

- RETAIL BUILDINGS
- CIVIC BUILDINGS
- LANDSCAPE
  - ALLEY ACTIVATION
- A TRAFFIC SIGNAL
- RECTANGULAR RAPID B FLASHING BEACON (RRFB)
- HIGH INTENSITY ACTIVATED CROSSWALK BEACON (HAWK)

EXISTING STREET LIGHTS

PROPOSED STREET LIGHTS

MARK 

### **OPTION B**