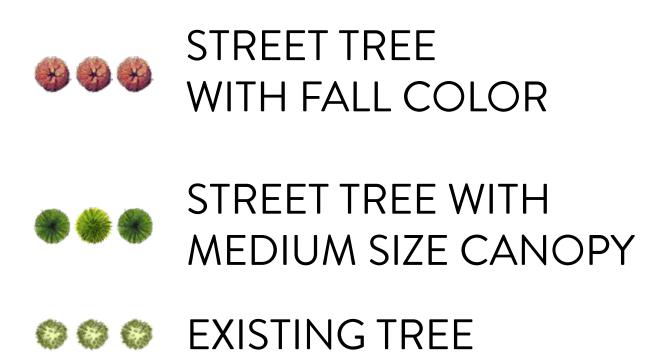

## LEGEND

| A              | TRAFFIC SIGNAL                                      |                                       | BUS STOP                               |
|----------------|-----------------------------------------------------|---------------------------------------|----------------------------------------|
| B              | RECTANGULAR RAPID<br>FLASHING BEACON (RRFB)         | <b>B B</b>                            | STREET TREE<br>WITH FALL COLOR         |
| C              | HIGH INTENSITY ACTIVATED<br>CROSSWALK BEACON (HAWK) | ۲                                     | STREET TREE WITH<br>MEDIUM SIZE CANOPY |
| ₩<br>9-0       | EXISTING STREET LIGHTS                              | i i i i i i i i i i i i i i i i i i i | FLOWERING STREET TRE                   |
| <del>0-0</del> | PROPOSED STREET LIGHTS                              | •••                                   | EXISTING TREE                          |
|                |                                                     |                                       |                                        |