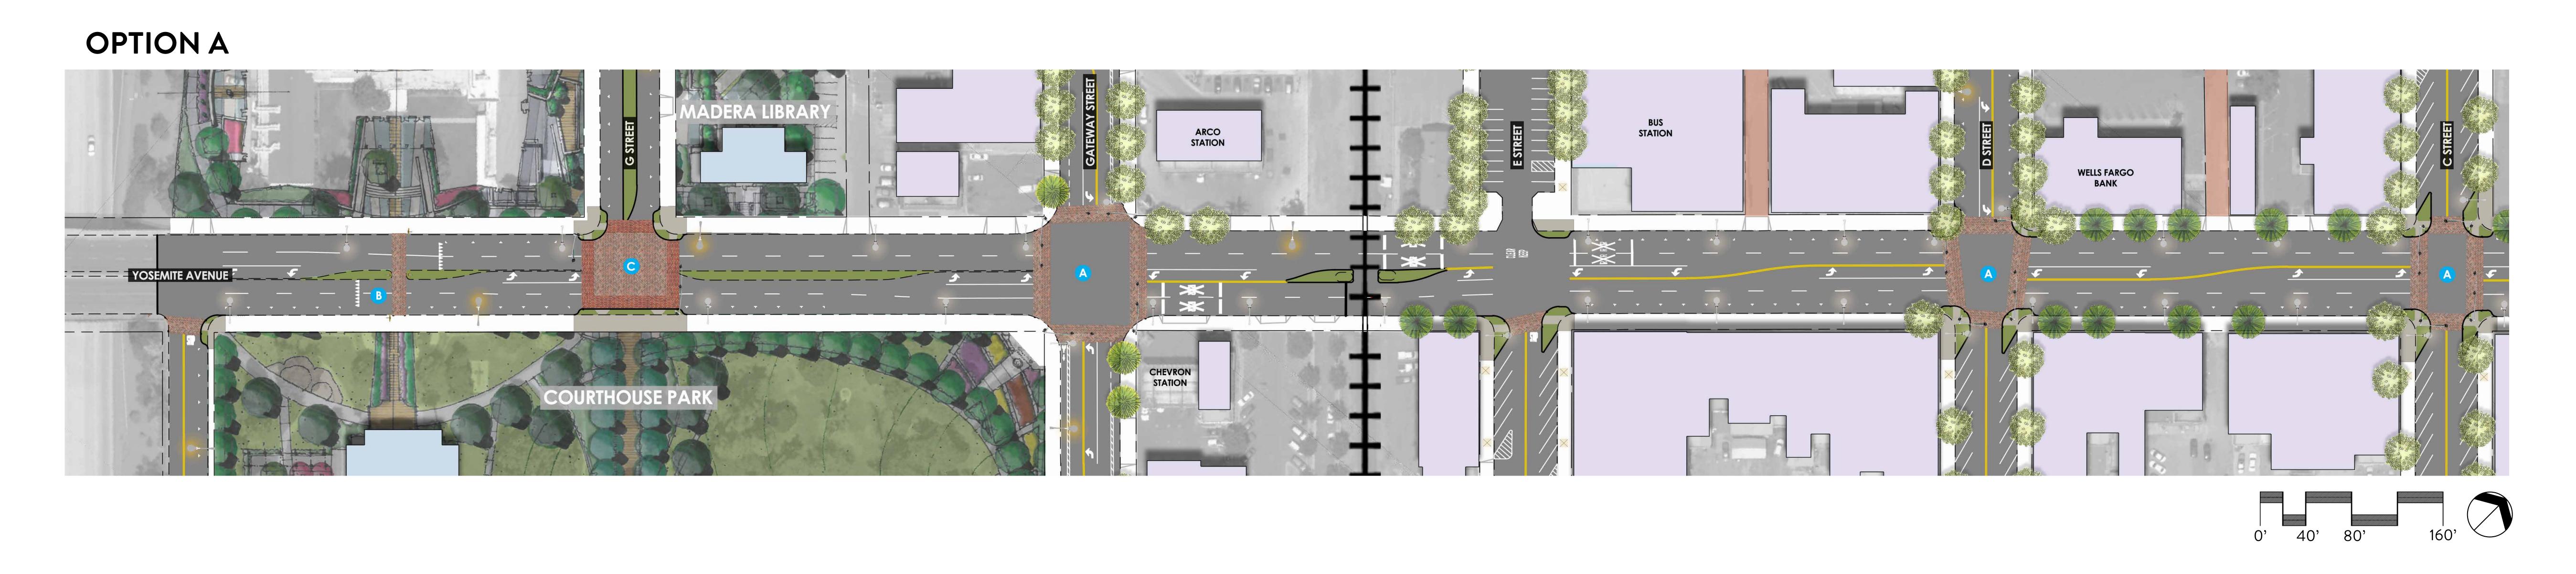

## DOWNTOWN MADERA | DOWNTOWN CORE - YOSEMITE AVENUE - OPTION A vs OPTION B - SEGMENT 1 - PLAN

## LEGEND

- **RETAIL BUILDINGS**
- CIVIC BUILDINGS
- LANDSCAPE
  - ALLEY ACTIVATION
- A TRAFFIC SIGNAL
- RECTANGULAR RAPID FLASHING BEACON (RRFB) B
- HIGH INTENSITY ACTIVATED CROSSWALK BEACON (HAWK)

PROPOSED STREET LIGHTS

### **OPTION A**