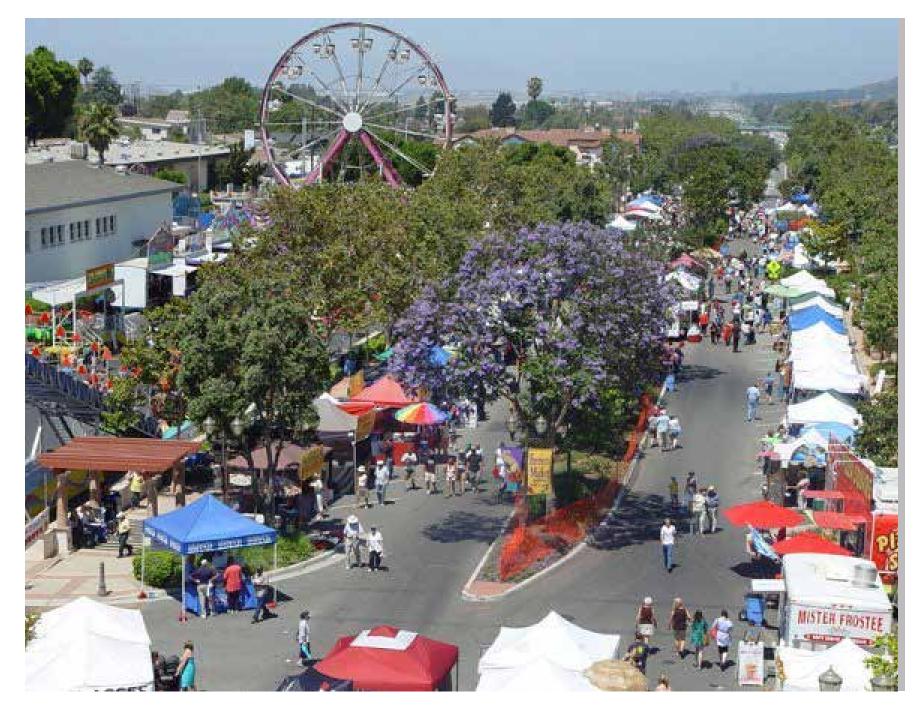

NUE - OPTION A vs OPTION B - SEGMENT 2 - PLAN





### LEGEND

- RETAIL BUILDINGS
- CIVIC BUILDINGS
- LANDSCAPE
  - ALLEY ACTIVATION
- A TRAFFIC SIGNAL
- RECTANGULAR RAPID B FLASHING BEACON (RRFB)
- HIGH INTENSITY ACTIVATED CROSSWALK BEACON (HAWK)





EXISTING STREET LIGHTS



PROPOSED STREET LIGHTS



MARK 

## DOWNTOWN MADERA OPTION A vs OPTION B - SECTIONS

### **OPTION A**







### **OPTION B**









## DOWNTOWN MADERA | STREET IMPROVEMENTS - ENLARGEMENTS

## ENHANCED BULB-OUTS & PARKLETS - INTERSECTION OF 5TH STREET & C STREET





## **BUS STOP - YOSEMITE AVENUE & A STREET**





## DOWNTOWN MADERA | STREET IMPROVEMENTS - ENLARGEMENT & INSPIRATION

### **4th & LAKE RECONFIGURATION**



## LEGEND





## INSPIRATION