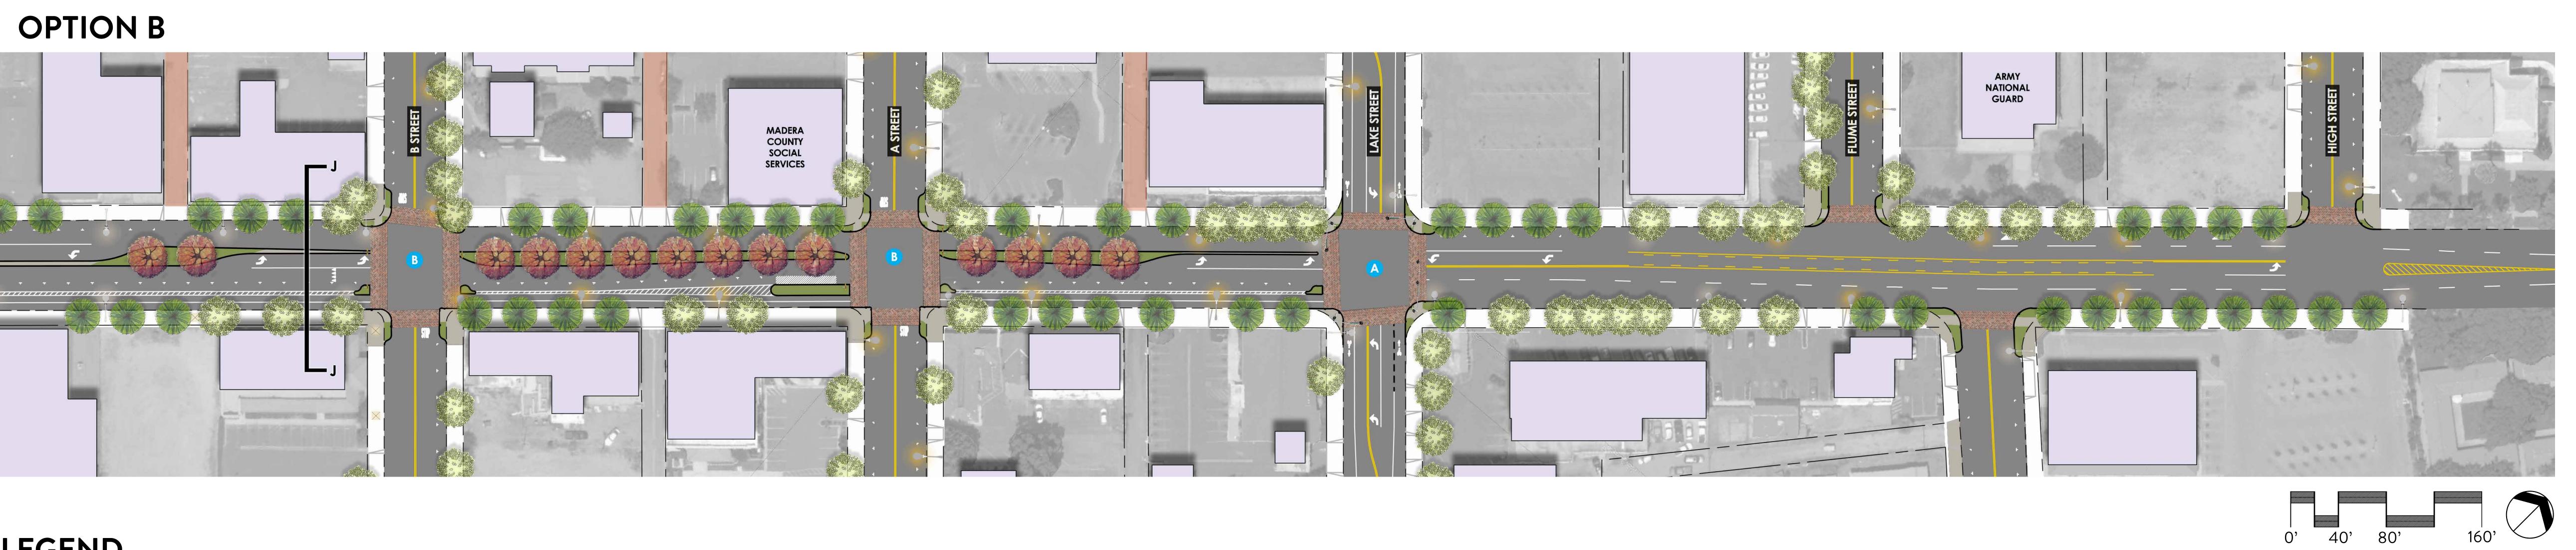

## DOWNTOWN MADERA | DOWNTOWN CORE - YOSEMITE AVENUE - OPTION A vs OPTION B - SEGMENT 1 - PLAN

## LEGEND

- **RETAIL BUILDINGS**
- CIVIC BUILDINGS
- LANDSCAPE
  - ALLEY ACTIVATION
- A TRAFFIC SIGNAL
- RECTANGULAR RAPID FLASHING BEACON (RRFB) B
- HIGH INTENSITY ACTIVATED CROSSWALK BEACON (HAWK)

PROPOSED STREET LIGHTS