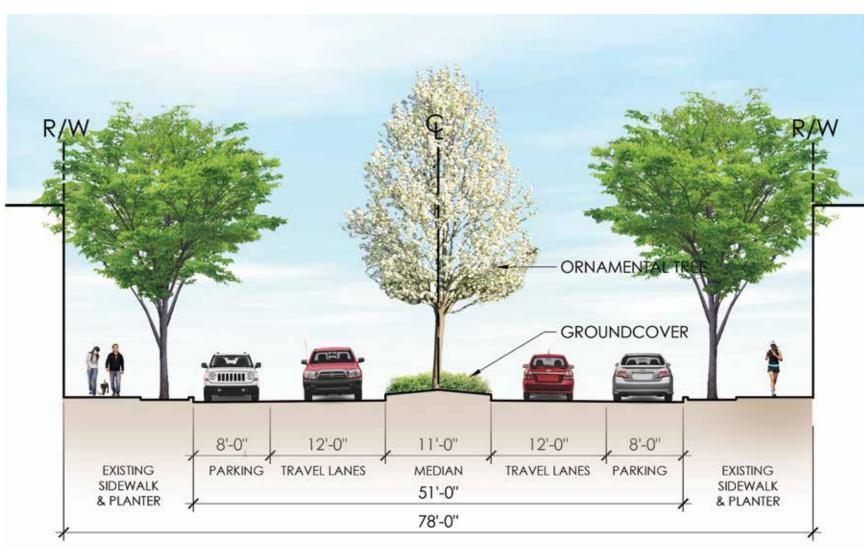

## DOWNTOWN MADERA OPTION A vs OPTION B - SECTIONS

### **OPTION A**

### **OPTION B**