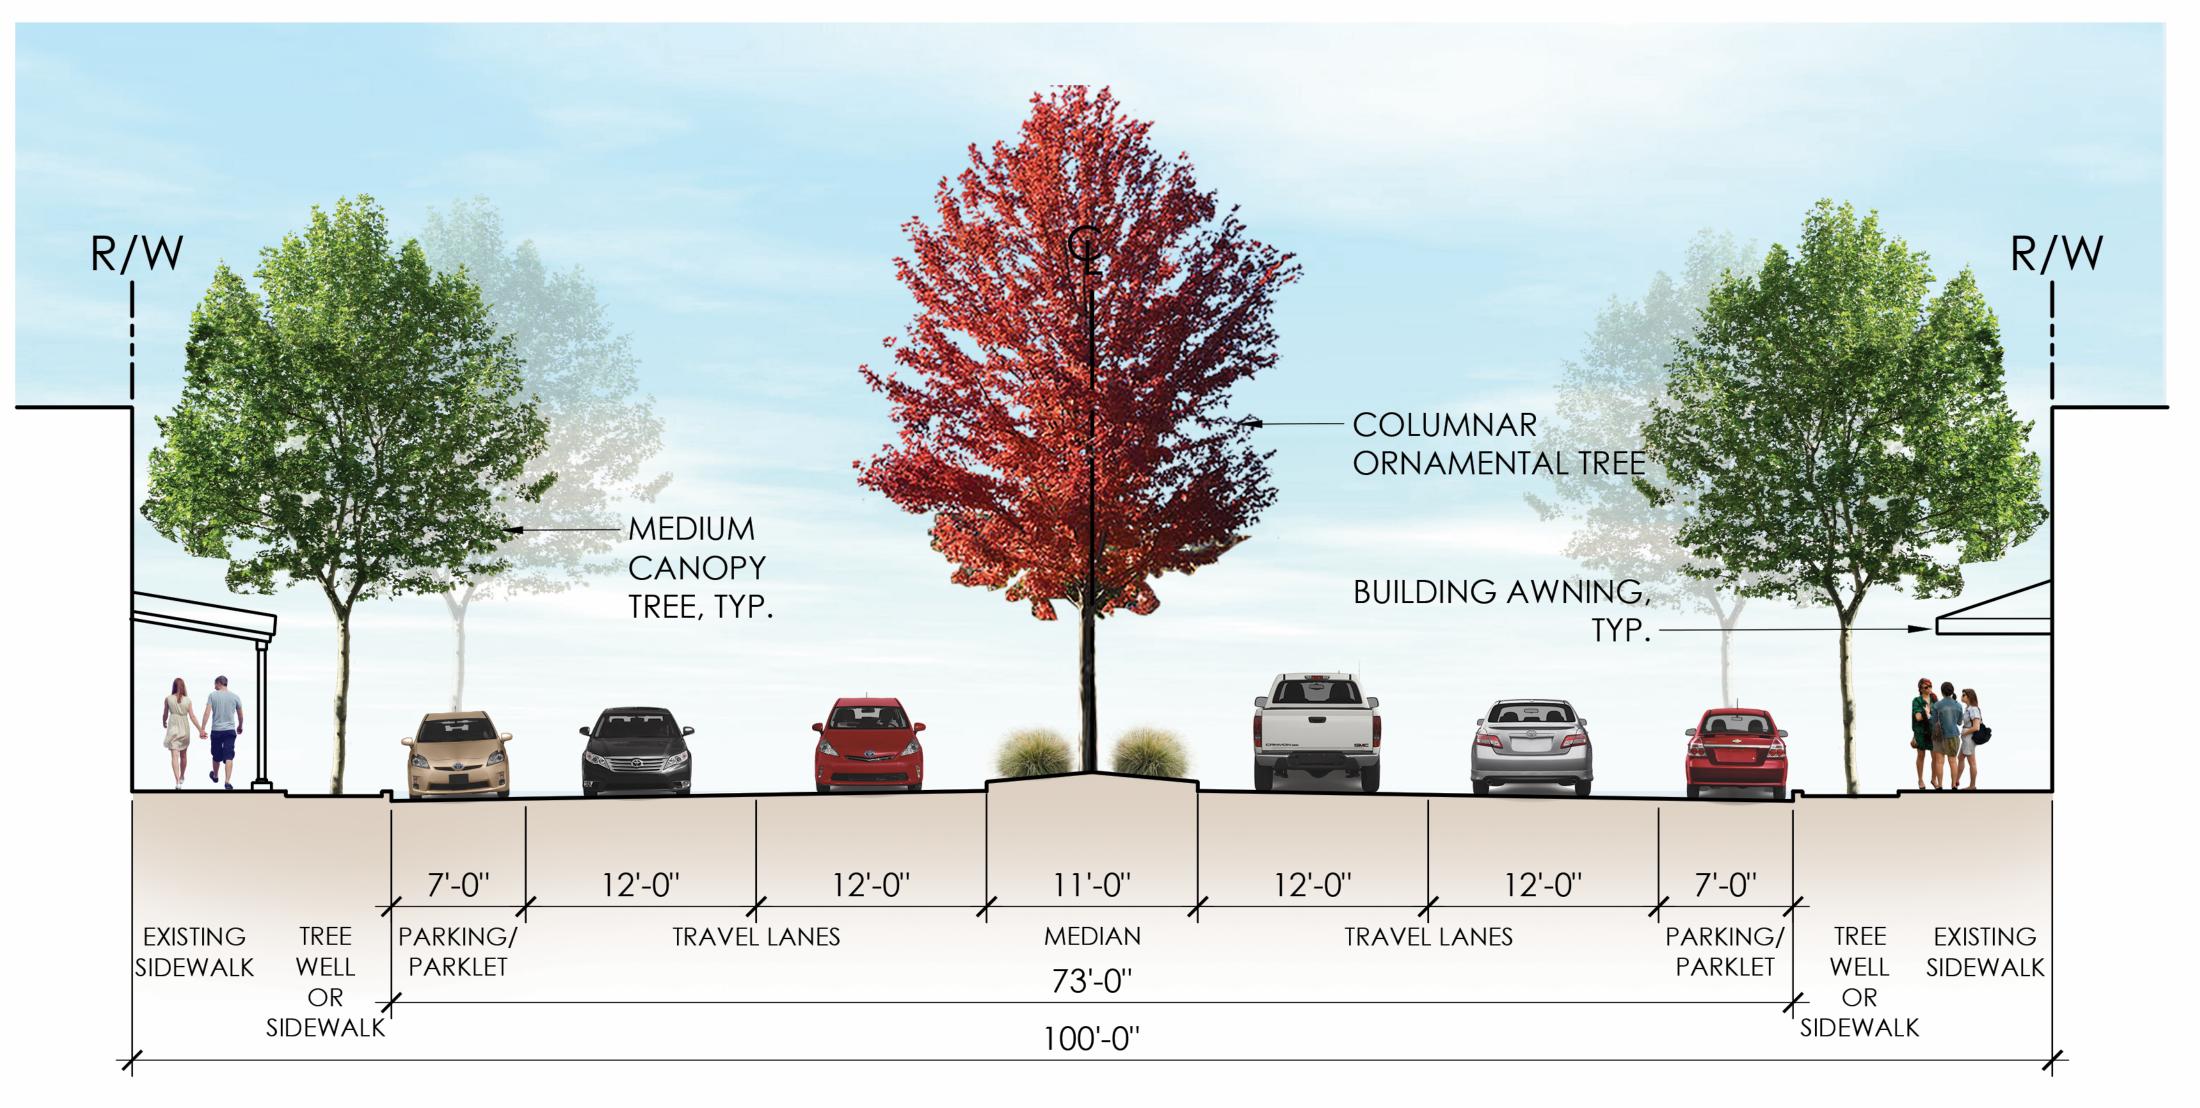

## DOWNTOWN MADERA | STREET SECTIONS

EDESTRIAN-SCALE TREET LIGHT, TYP PARKING EXISTING SIDEWALK 54'-0" 80'-0" SECTION D-D

R/W **OVERHEAD** EXISTING UTILITY POLE TO REMAIN 18'-0'' 8'-0" 18'-0" EXISTING SIDEWALK TRAVEL LANES 52'-0" 80'-0" SECTION F-F

## DOWNTOWN MADERA OPTION A vs OPTION B - SECTIONS

### **OPTION A**