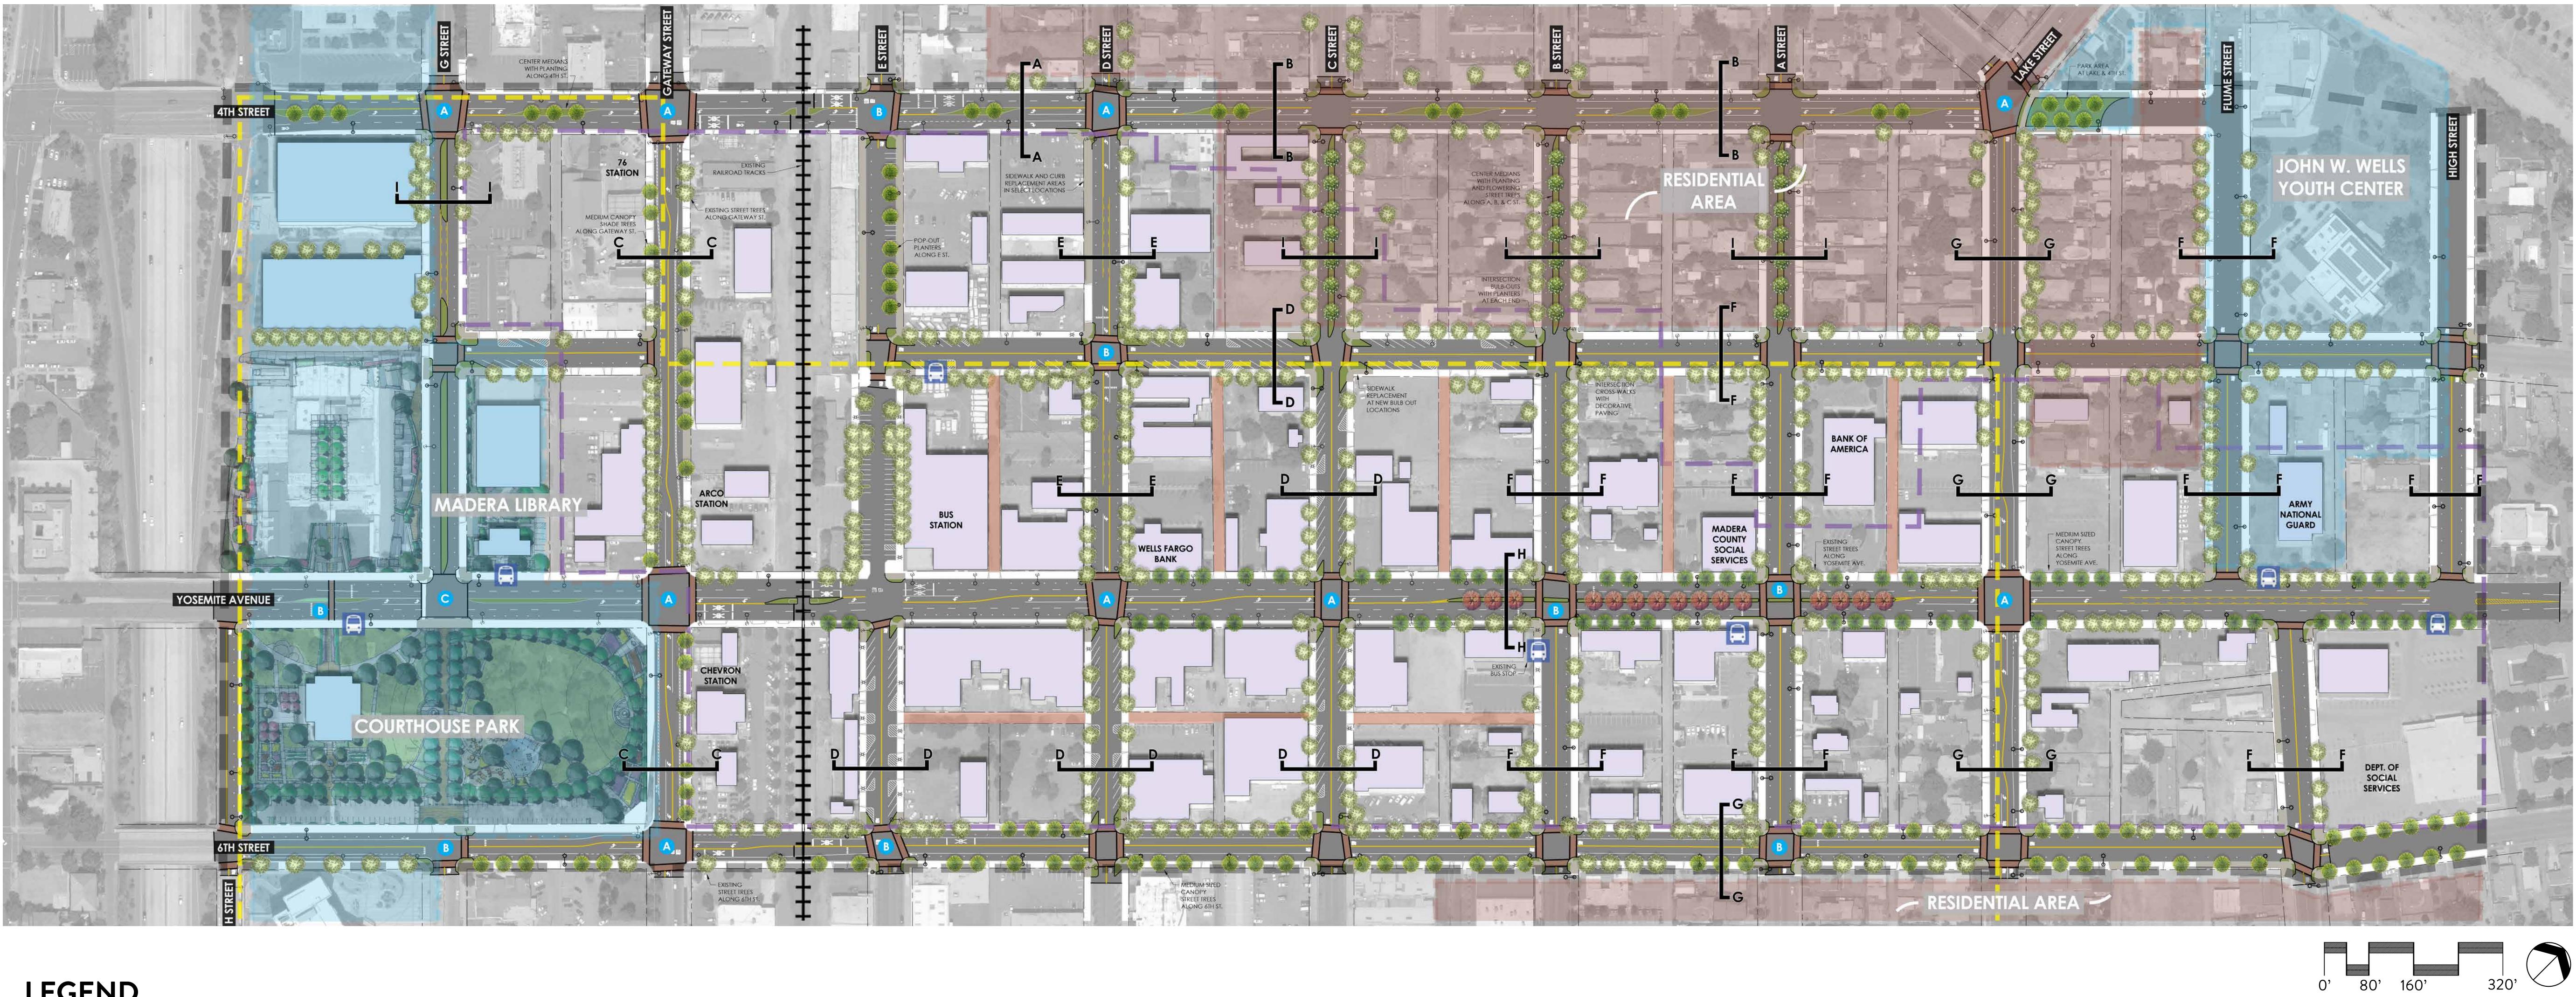

## DOWNTOWN MADERA | CONCEPTUAL MASTER PLAN

## LEGEND

| A              | TRAFFIC SIGNAL                                      |                                       | BUS STOP                               |
|----------------|-----------------------------------------------------|---------------------------------------|----------------------------------------|
| B              | RECTANGULAR RAPID<br>FLASHING BEACON (RRFB)         | <b>B B</b>                            | STREET TREE<br>WITH FALL COLOR         |
| C              | HIGH INTENSITY ACTIVATED<br>CROSSWALK BEACON (HAWK) | ۲                                     | STREET TREE WITH<br>MEDIUM SIZE CANOPY |
| ₩<br>9-0       | EXISTING STREET LIGHTS                              | i i i i i i i i i i i i i i i i i i i | FLOWERING STREET TRE                   |
| <del>0-0</del> | PROPOSED STREET LIGHTS                              | •••                                   | EXISTING TREE                          |
|                |                                                     |                                       |                                        |