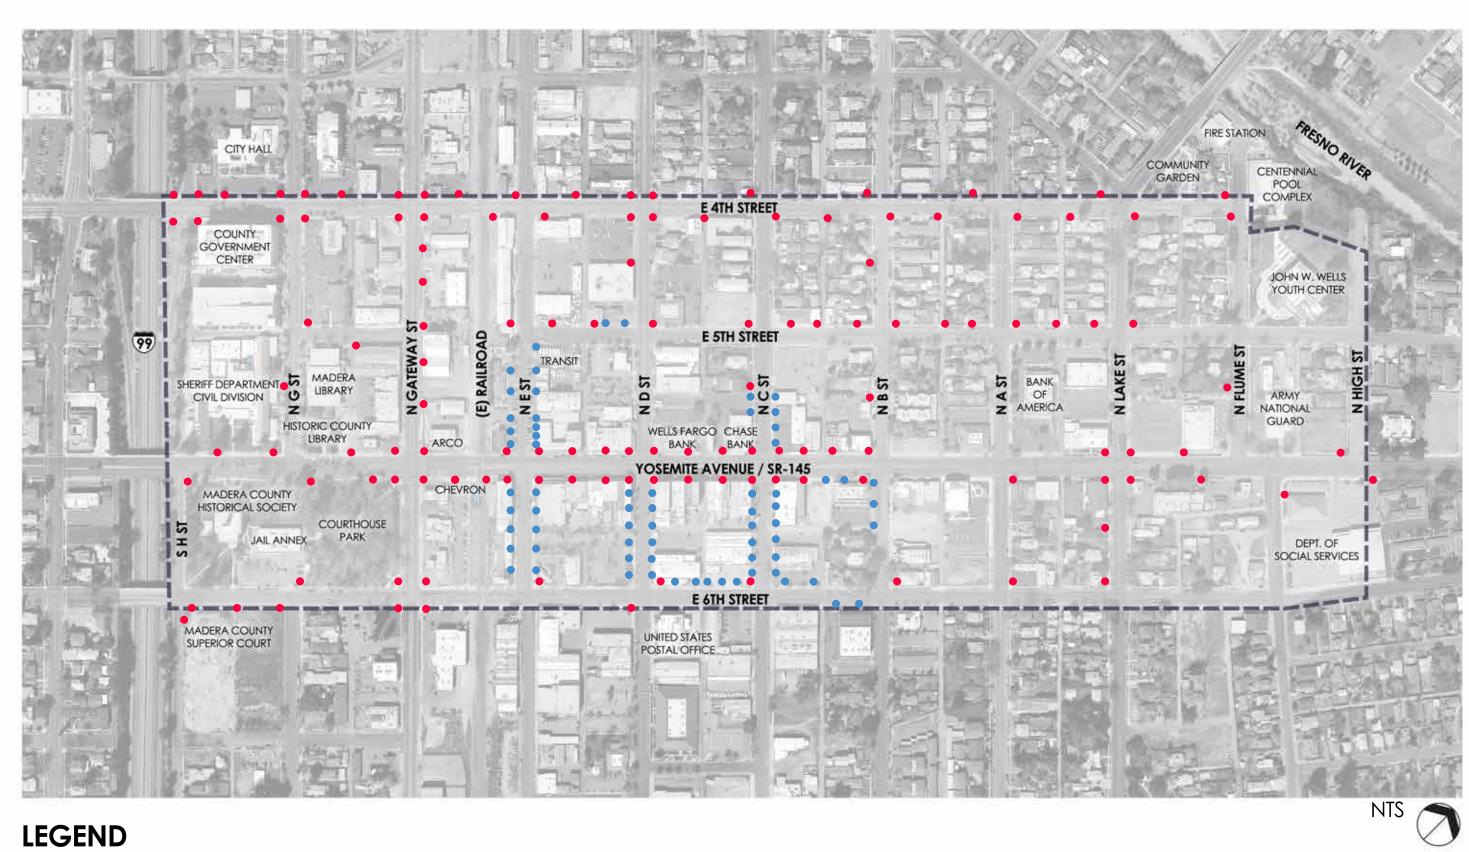

## DOWNTOWN MADERA EXISTING CONDITIONS



LEGEND

### PARKING ANALYSIS



PRIVATE PARKING GARAGE

ON-STREET PARKING (PARALLEL) ON-STREET PARKING (ANGLED)

SURFACE PARKING LOT (PRIVATE)

## SITE LIGHTING ANALYSIS



---- PROJECT BOUNDARY

## **PROJECT AREA MAP**

DOMA AREA ---- PROJECT BOUNDARY



ON-STREET PARKING (PERPENDICULAR)



LEGEND

---- PROJECT BOUNDARY

UNPROTECTED CROSSWALK

## **URBAN CANOPY ANALYSIS**



LEGEND

---- PROJECT BOUNDARY

URBAN CANOPY





---- PROJECT BOUNDARY

PROTECTED CROSSWALK

### SIDEWALK ANALYSIS



LEGEND

---- PROJECT BOUNDARY

## **OPPORTUNITIES & CONSTRAINTS**









DISCONTINUOUS SIDEWALK

## DOWNTOWN MADERA | CONCEPTUAL MASTER PLAN



## LEGEND



| A              | TRAFFIC SIGNAL                                      |                                       | BUS STOP                               |
|----------------|-----------------------------------------------------|---------------------------------------|----------------------------------------|
| B