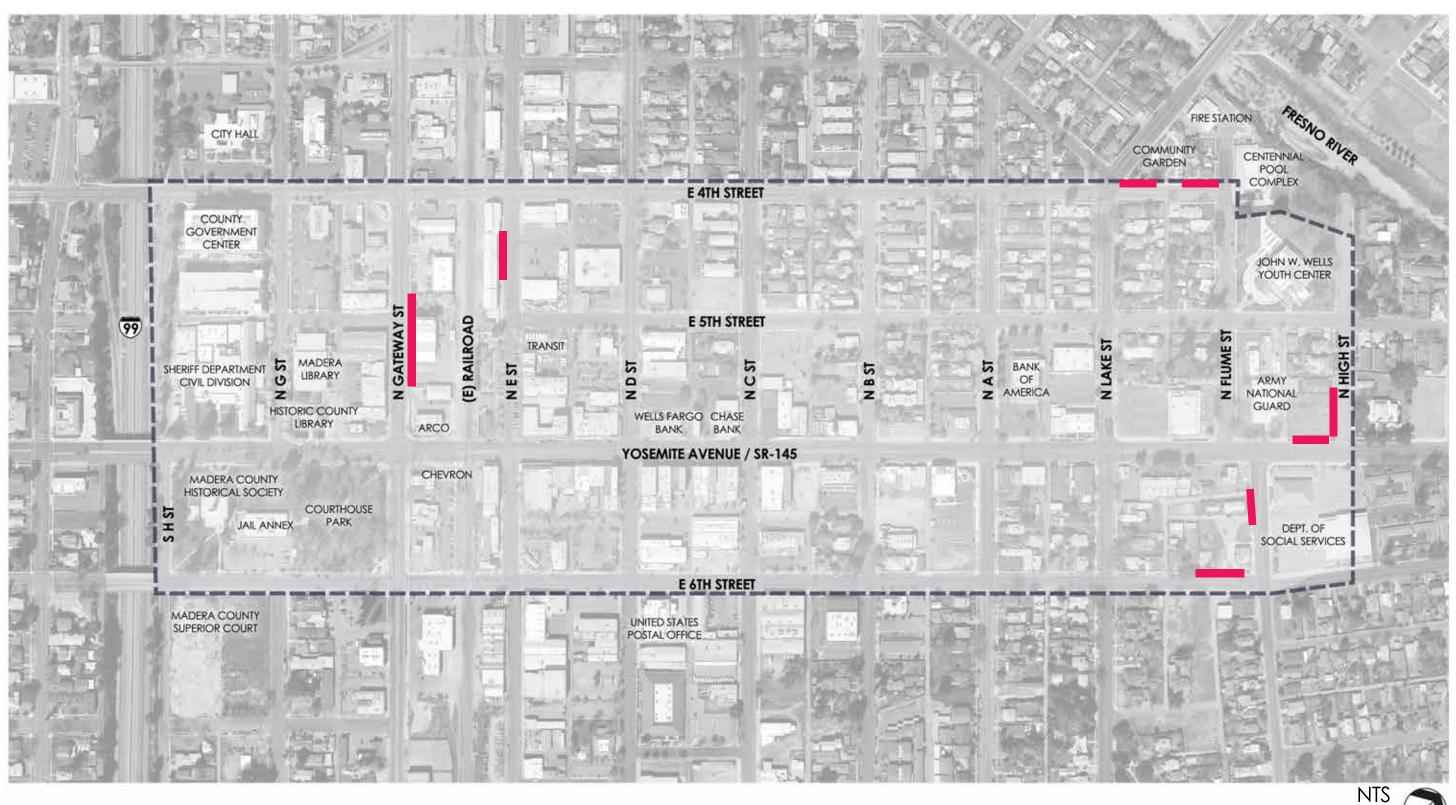

## DOWNTOWN MADERA EXISTING CONDITIONS



LEGEND

### PARKING ANALYSIS



PRIVATE PARKING GARAGE

ON-STREET PARKING (PARALLEL) ON-STREET PARKING (ANGLED)

SURFACE PARKING LOT (PRIVATE)

## SITE LIGHTING ANALYSIS



---- PROJECT BOUNDARY

## **PROJECT AREA MAP**

DOMA AREA ---- PROJECT BOUNDARY



ON-STREET PARKING (PERPENDICULAR)



LEGEND

---- PROJECT BOUNDARY

UNPROTECTED CROSSWALK

## **URBAN CANOPY ANALYSIS**



LEGEND

---- PROJECT BOUNDARY

URBAN CANOPY





---- PROJECT BOUNDARY

PROTECTED CROSSWALK

### SIDEWALK ANALYSIS



LEGEND

---- PROJECT BOUNDARY

## **OPPORTUNITIES & CONSTRAINTS**









DISCONTINUOUS SIDEWALK

## DOWNTOWN MADERA | CONCEPTUAL MASTER PLAN



## LEGEND



| A              | TRAFFIC SIGNAL                                      |                                       | BUS STOP                               |
|----------------|-----------------------------------------------------|---------------------------------------|----------------------------------------|
| B              | RECTANGULAR RAPID<br>FLASHING BEACON (RRFB)         | <b>B B</b>                            | STREET TREE<br>WITH FALL COLOR         |
| C              | HIGH INTENSITY ACTIVATED<br>CROSSWALK BEACON (HAWK) | ۲                                     | STREET TREE WITH<br>MEDIUM SIZE CANOPY |
| ₩<br>9-0       | EXIS