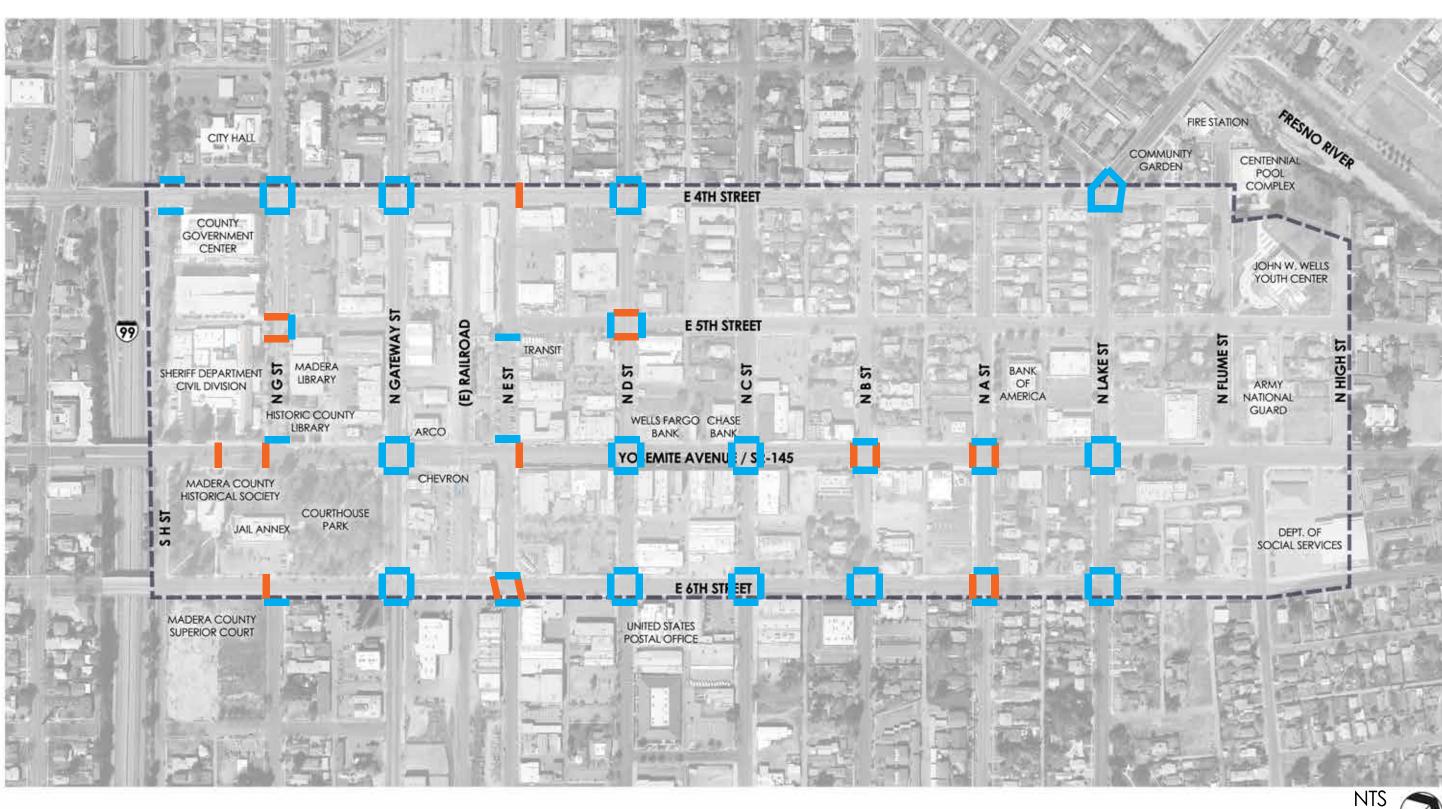

## DOWNTOWN MADERA EXISTING CONDITIONS



LEGEND

### PARKING ANALYSIS



PRIVATE PARKING GARAGE

ON-STREET PARKING (PARALLEL) ON-STREET PARKING (ANGLED)

SURFACE PARKING LOT (PRIVATE)

## SITE LIGHTING ANALYSIS



---- PROJECT BOUNDARY

## **PROJECT AREA MAP**

DOMA AREA ---- PROJECT BOUNDARY



ON-STREET PARKING (PERPENDICULAR)



LEGEND

---- PROJECT BOUNDARY

UNPROTECTED CROSSWALK

## **URBAN CANOPY ANALYSIS**



LEGEND

---- PROJECT BOUNDARY

URBAN CANOPY





---- PROJECT BOUNDARY

PROTECTED CROSSWALK

### SIDEWALK ANALYSIS



LEGEND

---- PROJECT BOUNDARY

## **OPPORTUNITIES & CONSTRAINTS**









DISCONTINUOUS SIDEWALK

## DOWNTOWN MADERA | CONCEPTUAL MASTER PLAN



## LEGEND



| A              | TRAFFIC SIGNAL                                      |                                       | BUS STOP                               |
|----------------|-----------------------------------------------------|---------------------------------------|----------------------------------------|
| B              | RECTANGULAR RAPID<br>FLASHING BEACON (RRFB)         | <b>B B</b>                            | STREET TREE<br