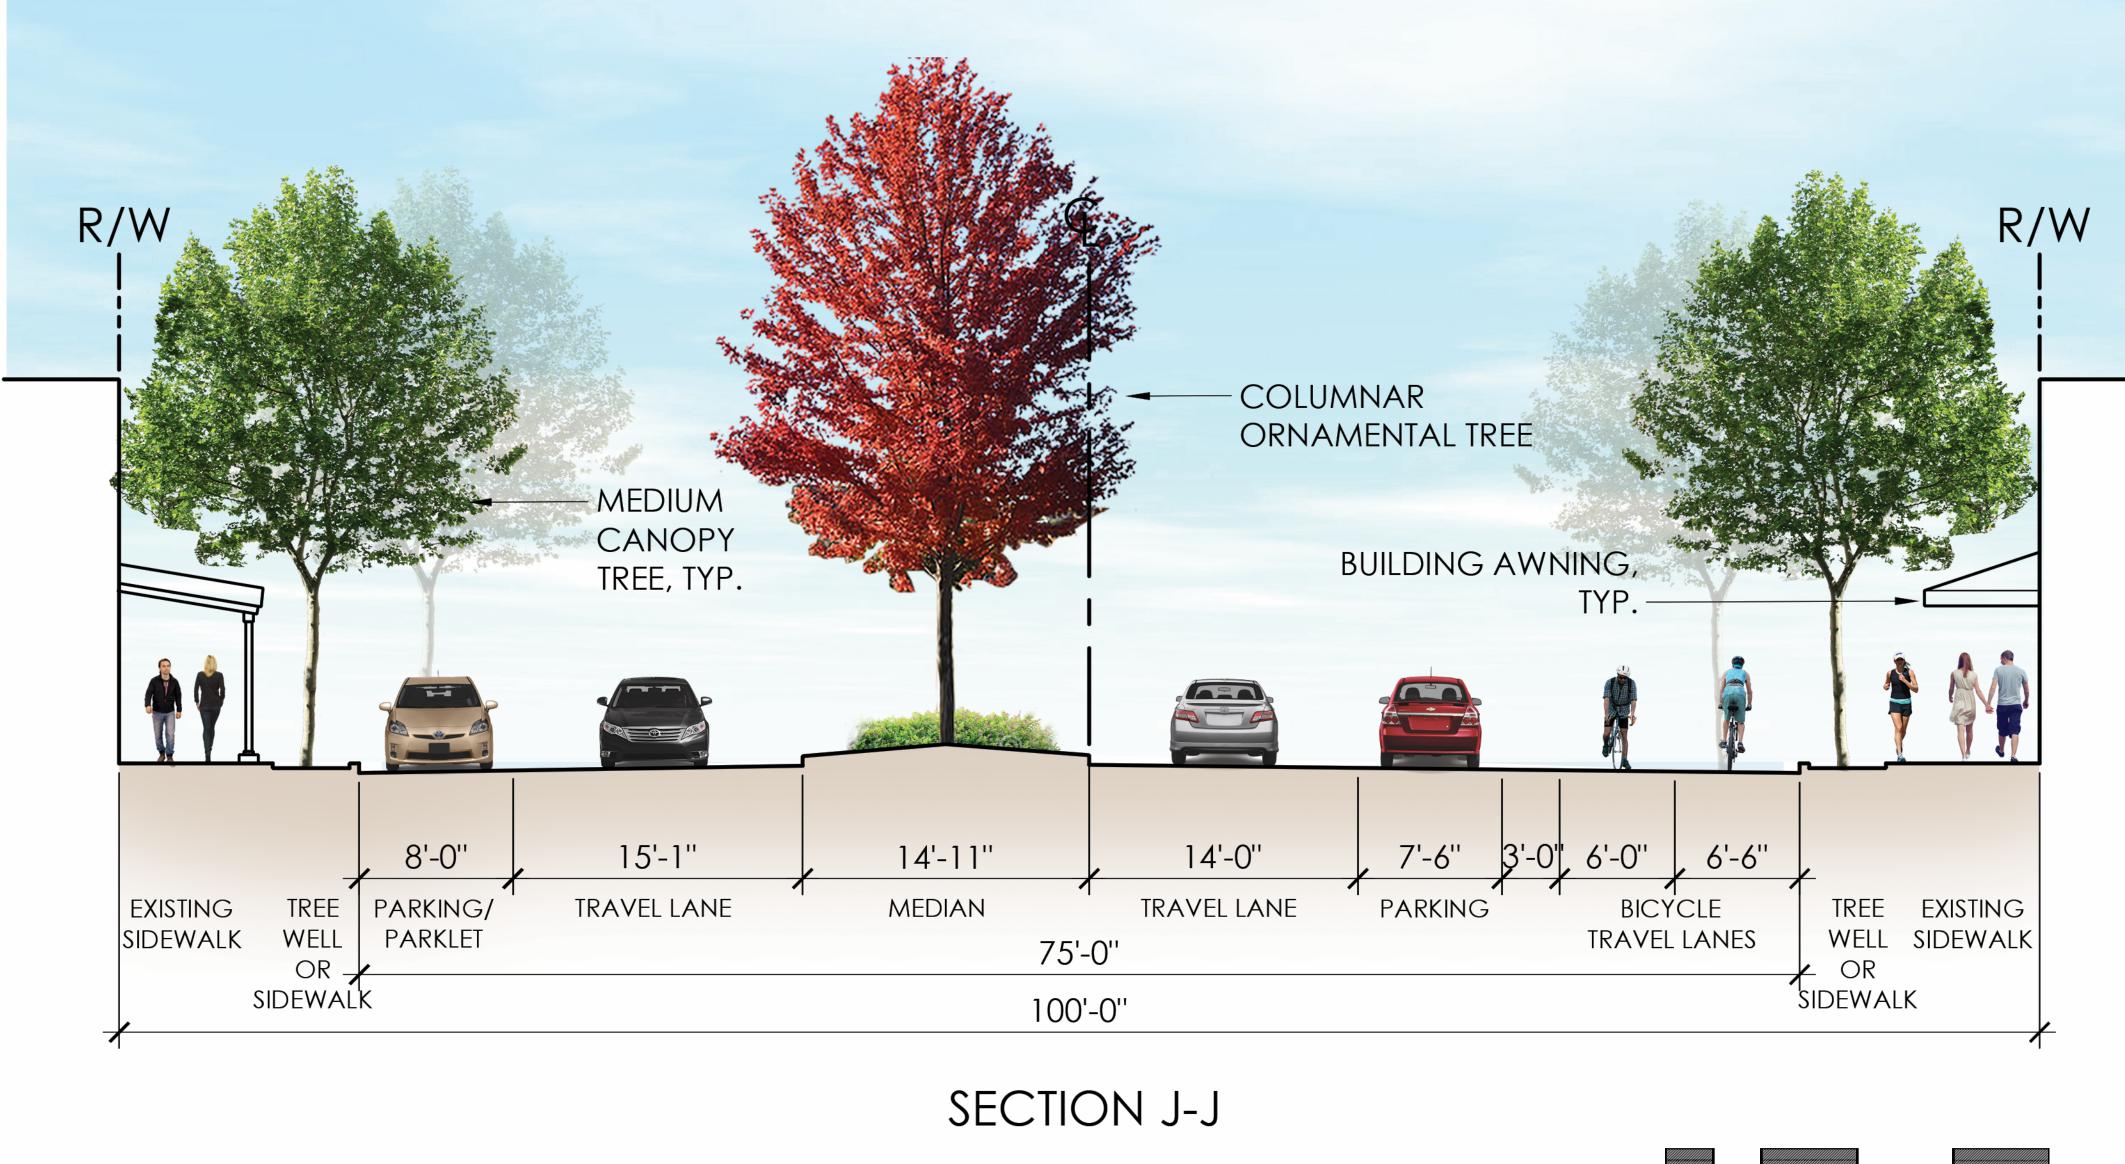

## DOWNTOWN MADERA | STREET SECTIONS

EDESTRIAN-SCALE TREET LIGHT, TYP PARKING EXISTING SIDEWALK 54'-0" 80'-0" SECTION D-D

R/W **OVERHEAD** EXISTING UTILITY POLE TO REMAIN 18'-0'' 8'-0" 18'-0" EXISTING SIDEWALK TRAVEL LANES 52'-0" 80'-0" SECTION F-F

## DOWNTOWN MADERA OPTION A vs OPTION B - SECTIONS

### **OPTION B**