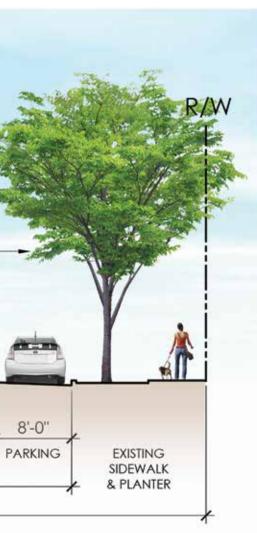

## DOWNTOWN MADERA | STREET SECTIONS

EDESTRIAN-SCALE TREET LIGHT, TYP PARKING EXISTING SIDEWALK 54'-0" 80'-0" SECTION D-D

R/W **OVERHEAD** EXISTING UTILITY POLE TO REMAIN 18'-0'' 8'-0" 18'-0" EXISTING SIDEWALK TRAVEL LANES 52'-0" 80'-0" SECTION F-F