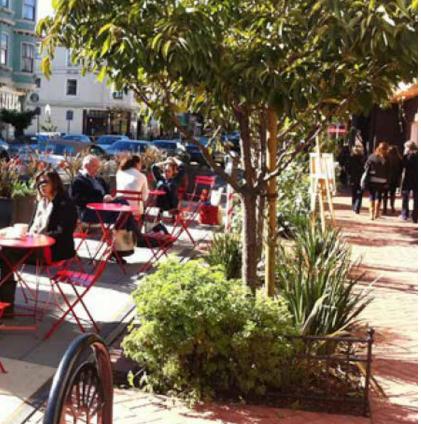

CORE - YOSEMITE AVENUE - OPTION A vs OPTION B - SEGMENT 2 - PLAN





### LEGEND

- RETAIL BUILDINGS
- CIVIC BUILDINGS
- LANDSCAPE
  - ALLEY ACTIVATION
- A TRAFFIC SIGNAL
- RECTANGULAR RAPID B FLASHING BEACON (RRFB)
- HIGH INTENSITY ACTIVATED CROSSWALK BEACON (HAWK)





EXISTING STREET LIGHTS



PROPOSED STREET LIGHTS



MARK 

## DOWNTOWN MADERA OPTION A vs OPTION B - SECTIONS

### **OPTION A**







### **OPTION B**









## DOWNTOWN MADERA | STREET IMPROVEMENTS - ENLARGEMENTS

## ENHANCED BULB-OUTS & PARKLETS - INTERSECTION OF 5TH STREET & C STREET





## **BUS STOP - YOSEMITE AVENUE & A STREET**





## DOWNTOWN MADERA | STREET IMPROVEMENTS - ENLARGEMENT & INSPIRATION

### **4th & LAKE RECONFIGURATION**



## LEGEND





## INSPIRATION