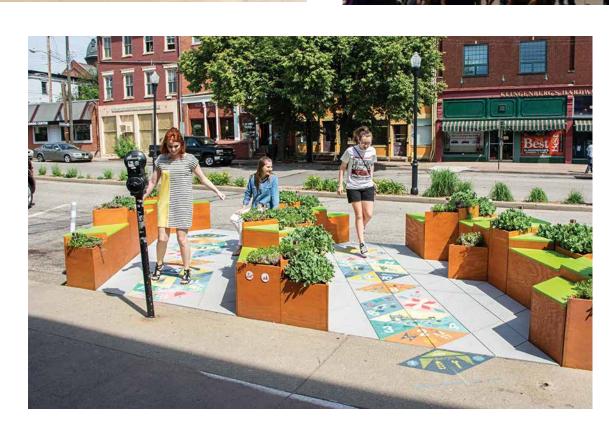

## ENHANCED BULB-OUTS & PARKLETS - INTERSECTION OF 5TH STREET & C STREET

## INSPIRATION