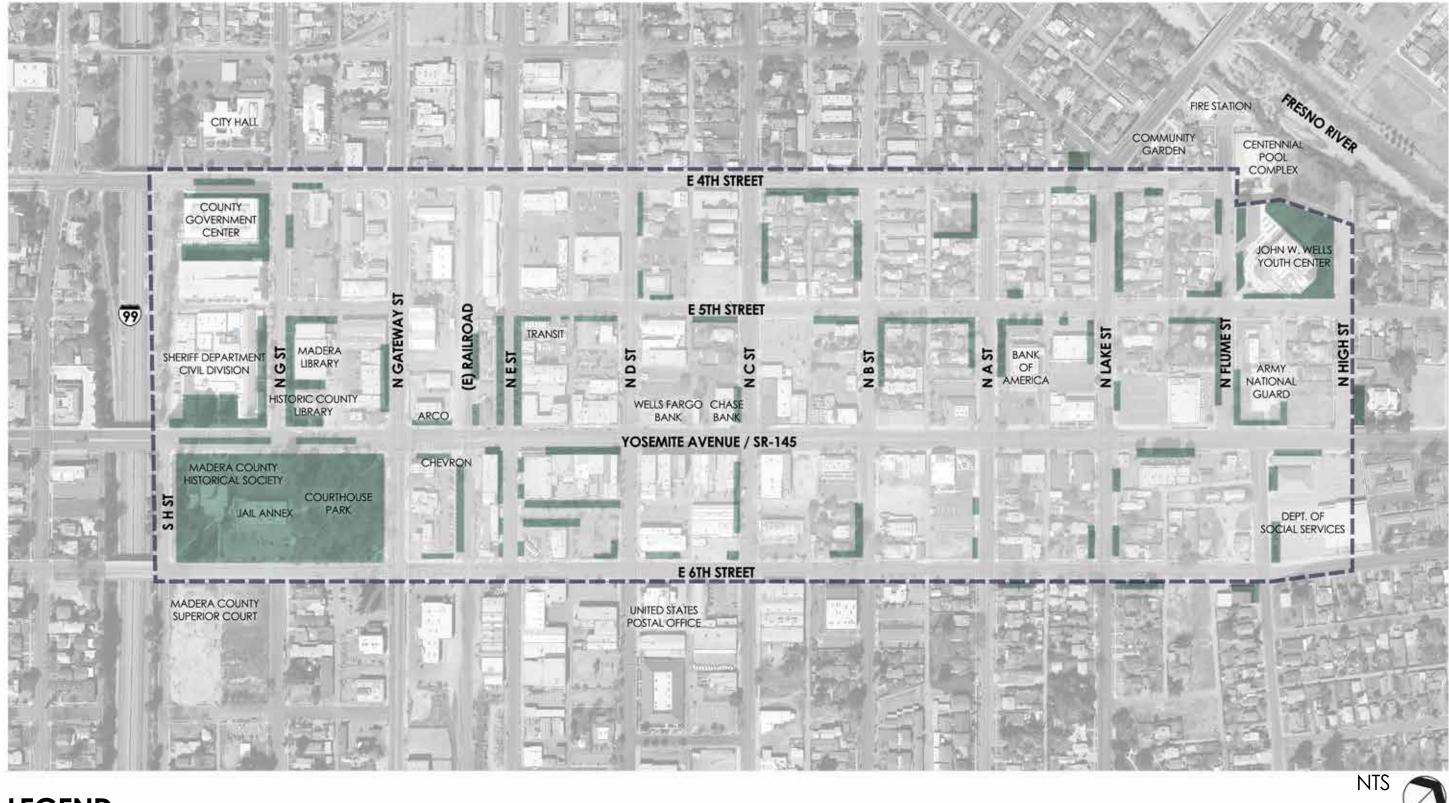

## **PROJECT AREA MAP**

DOMA AREA ---- PROJECT BOUNDARY

ON-STREET PARKING (PERPENDICULAR)

LEGEND

---- PROJECT BOUNDARY

UNPROTECTED CROSSWALK