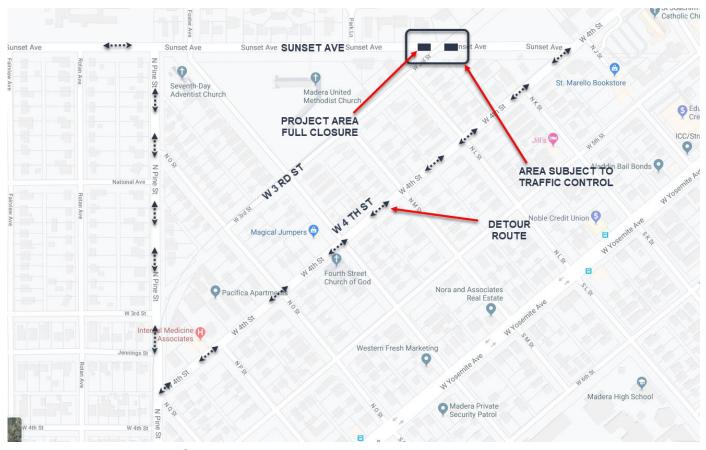

## NOTICE OF CONSTRUCTION

**Where:** Serna Construction, Inc. will begin construction of asphalt concrete along Sunset Avenue, spanning 10-feet on both sides of the railroad crossing at 3<sup>rd</sup> Street. The project area and surrounding streets will be subject to construction area traffic control. 10-feet to the east and the west of 3<sup>rd</sup> Street along Sunset Avenue will be closed to through traffic. Detours will be available. "Slow for the cone." Access to businesses and residents will always be maintained. See map below for details.